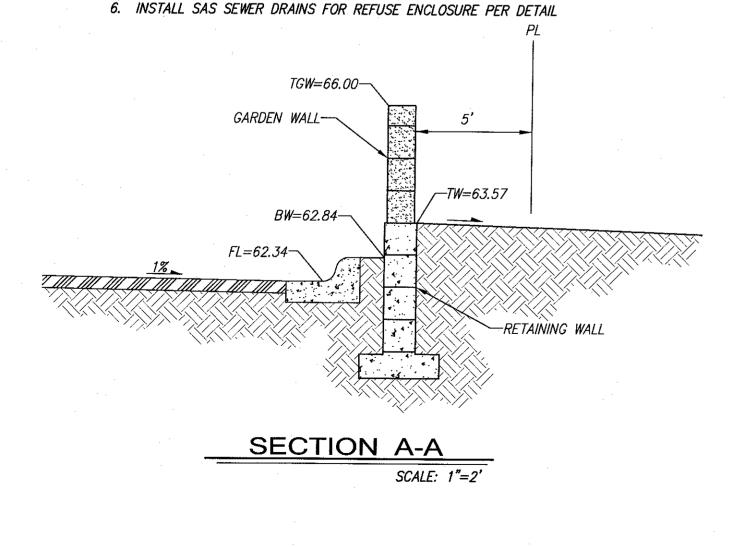

HYDROLOGY NOTES

THE WIENERSCHNITZEL IS WITHIN THE 1400 GIBSON DEVELOPMENT (L15D049-6/14/2018) AND IS BOUNDED BY GIBSON BLVD LANE SE TO THE NORTH, AND EXISTING RESIDENTIAL DEVELOPMENT TO THE SOUTH.

THE DRAINAGE BASIN FROM THE TOTAL DEVELOPED AREA WILL NOT BE CHANGED. ALL RUNOFF WILL BE SURFACE DRAINED TO A TYPE "D" INLET IN A SUMP CONDITION, THE FLOW WILL BE CONVEYED BY A 18" CLASS III RCP WITH A STORMWATER BACKFLOW PREVENTER TO AN EXISTING MANHOLE IN GIBSON BLVD. A BACKUP SYSTEM OF A 4' CONCRETE OVERFLOW SPILLWAY WAS DESIGNED TO CARRY THE FULL 100 YEAR DISCHARGE OFF THE SIGHT TO STREET GRADES IN GIBSON BLVD. THERE ARE A SERIES OF (3) EXISTING CURB INLETS AT THE INTERSECTION OF GIBSON BLVD AND MULBERRY ST THAT CAN ACCEPT THESE FLOWS.

THE BUILDING LAYOUT HAS BEEN ROTATED TO FIT THE REVISED SITE BUT IS SUBSTANTIALLY THE SAME AS WITHIN THE APPROVED GRADING & DRAINAGE FOR THE 1400 GIBSON SE DEVELOPMENT (L15D049 -6/14/2018)

BASIN DATA

| <u>BASIN ID</u> | <u>%% D</u> | <u>%% C</u> | <u> </u> | <u>% A</u> |  |
|-----------------|-------------|-------------|----------|------------|--|
| 100             | 75          | 25          | 0        | 0          |  |

O KEYED UTILITY NOTES

- 2. INSTALL NEW 4" SAS SERVICE. 3. FIELD VERIFY EXISTING WATER SERVICE LINE PRIOR TO CONSTRUCTION. EXTEND NEW WATER SERVICE LINE TO SITE.
- 4. INSTALL NEW 1" WL SERVICE AND METER.
- 5. INSTALL NEW FIRE HYDRANT.

6" CURB ----OPENING the tell GENERAL NOTES

1. CONTRACTOR MUST OBTAIN A TOPSOIL DISTURBANCE PERMIT FROM THE ENVIRONMENTAL HEALTH DIVISION PRIOR TO CONSTRUCTION.

- FIRST FLUSH REQUIREMENT

THIS PROJECT

- 2. CITY OF ALBUQUERQUE STANDARD SPECIFICATIONS FOR PUBLIC WORKS CONSTRUCTION, LATEST EDITION SHALL GOVERN ALL WORK.
- 3. THE CONTRACTOR SHALL CONFORM TO ALL CITY, COUNTY, STATE AND FEDERAL DUST CONTROL MEASURES AND REQUIREMENTS AND WILL BE RESPONSIBLE FOR PREPARING AND OBTAINING ALL NECESSARY APPLICATIONS AND APPROVALS.
- 4. THE CONTRACTOR SHALL ENSURE THAT NO SOIL ERODES FROM THE LOTS INTO PUBLIC RIGHT-OF-WAY. THIS CAN BE ACHIEVED BY CONSTRUCTING TEMPORARY BERMS AND WETTING THE SOIL TO KEEP IT FROM BLOWING
- 5. THE EARTHWORK CONTRACTOR SHALL STOCKPILE ENOUGH MATERIAL ADJACENT TO RETAINING WALL LOCATIONS TO BE UTILIZED FOR WALL BACKFILL.
- 6. NO WORK ALLOWED IN THE PUBLIC RIGHT OF WAY WITHOUT AN APPROVED WORK ORDER.

() KEY NOTES

| A A A                   | 19 SU-TIVIUTEL                                                                                                                                         |
|-------------------------|--------------------------------------------------------------------------------------------------------------------------------------------------------|
| 1000                    |                                                                                                                                                        |
| N.                      | SU-1 FOR C-2 SP-81 250                                                                                                                                 |
|                         | 4 GIBSON IA C-2                                                                                                                                        |
|                         | SITE                                                                                                                                                   |
|                         | TRACTS 3                                                                                                                                               |
|                         | GIBSON BLVD SE                                                                                                                                         |
| A POOD SERVICE          | KIRTLAND / 15/                                                                                                                                         |
| $\left\{ \right\}$      |                                                                                                                                                        |
| CABAL<br>TRACT<br>SP.90 |                                                                                                                                                        |
| I                       | 1 SPENCE VILLAVILLA TO                                                                                                                                 |
| VICIN                   | LITY MAP ZONE MAP: L-15-Z                                                                                                                              |
|                         |                                                                                                                                                        |
|                         | GAL DESCRIPTION                                                                                                                                        |
| ALBUQUERQUE             | TRACT B, GIBSON AND MILES AREA, WITHIN THE TOWN OF<br>E GRANT, PROJECTED SECTION 28, TOWNSHIP 10 NORTH, RANGE 3<br>M., CITY OF ALBUQUERQUE, NEW MEXICO |
|                         |                                                                                                                                                        |
|                         |                                                                                                                                                        |
| - 5065-                 | - CONTOUR (MAJOR)                                                                                                                                      |
|                         | CONTOUR (MINOR)                                                                                                                                        |
|                         | CURB AND GUTTER                                                                                                                                        |
|                         | CONCRETE                                                                                                                                               |
| <u> </u>                | WALL                                                                                                                                                   |
| <br>TC==                | FENCE - CHAIN LINK                                                                                                                                     |
| TC=<br>FL=<br>X 65.00   | TOP CURB / FLOW LINE                                                                                                                                   |
|                         | SPOT ELEVATION                                                                                                                                         |
| S                       | SANITARY SEWER MANHOLE                                                                                                                                 |
|                         | STORM DRAIN MANHOLE                                                                                                                                    |
|                         | CATCH BASIN/DROP INLET                                                                                                                                 |
|                         | CMP/PVC DRAIN PIPE                                                                                                                                     |
|                         | OVERHEAD ELECTRIC/UTILITY LINE                                                                                                                         |
| • • •                   | POLE                                                                                                                                                   |
|                         | ANCHOR                                                                                                                                                 |
| . ©-                    | WATER VALVE                                                                                                                                            |
|                         | WATER METER                                                                                                                                            |
| $\otimes$               | WATER MANHOLE                                                                                                                                          |
|                         | IRRIGATION CONTROL                                                                                                                                     |
|                         | TRAFFIC PULL BOX                                                                                                                                       |
| P                       | PULLBOX                                                                                                                                                |
| 0                       | LIGHT POLE                                                                                                                                             |
|                         | SIGN                                                                                                                                                   |
| o                       | BOLLARD                                                                                                                                                |
|                         | EXISTING DEPRESSED LANDSCAPE                                                                                                                           |
| • •                     | FLOWLINE SPOT ELEVATION                                                                                                                                |
|                         | NEW WATER BLOCK                                                                                                                                        |
| V                       | VEINERSCHNITZEL                                                                                                                                        |
| GRAD                    | ING & DRAINAGE PLAN                                                                                                                                    |
| +                       | MARK GOODWIN & ASSOCIATES, P.A.                                                                                                                        |
| JIL                     | CONSULTING ENGINEERS                                                                                                                                   |

P.O. BOX 90606 ALBUQUERQUE, NEW MEXICO 87199 (505)828-2200, FAX (505)797-9539 Designed: DMG Drawn: DER Checked: DMG Sheet 7 of 7