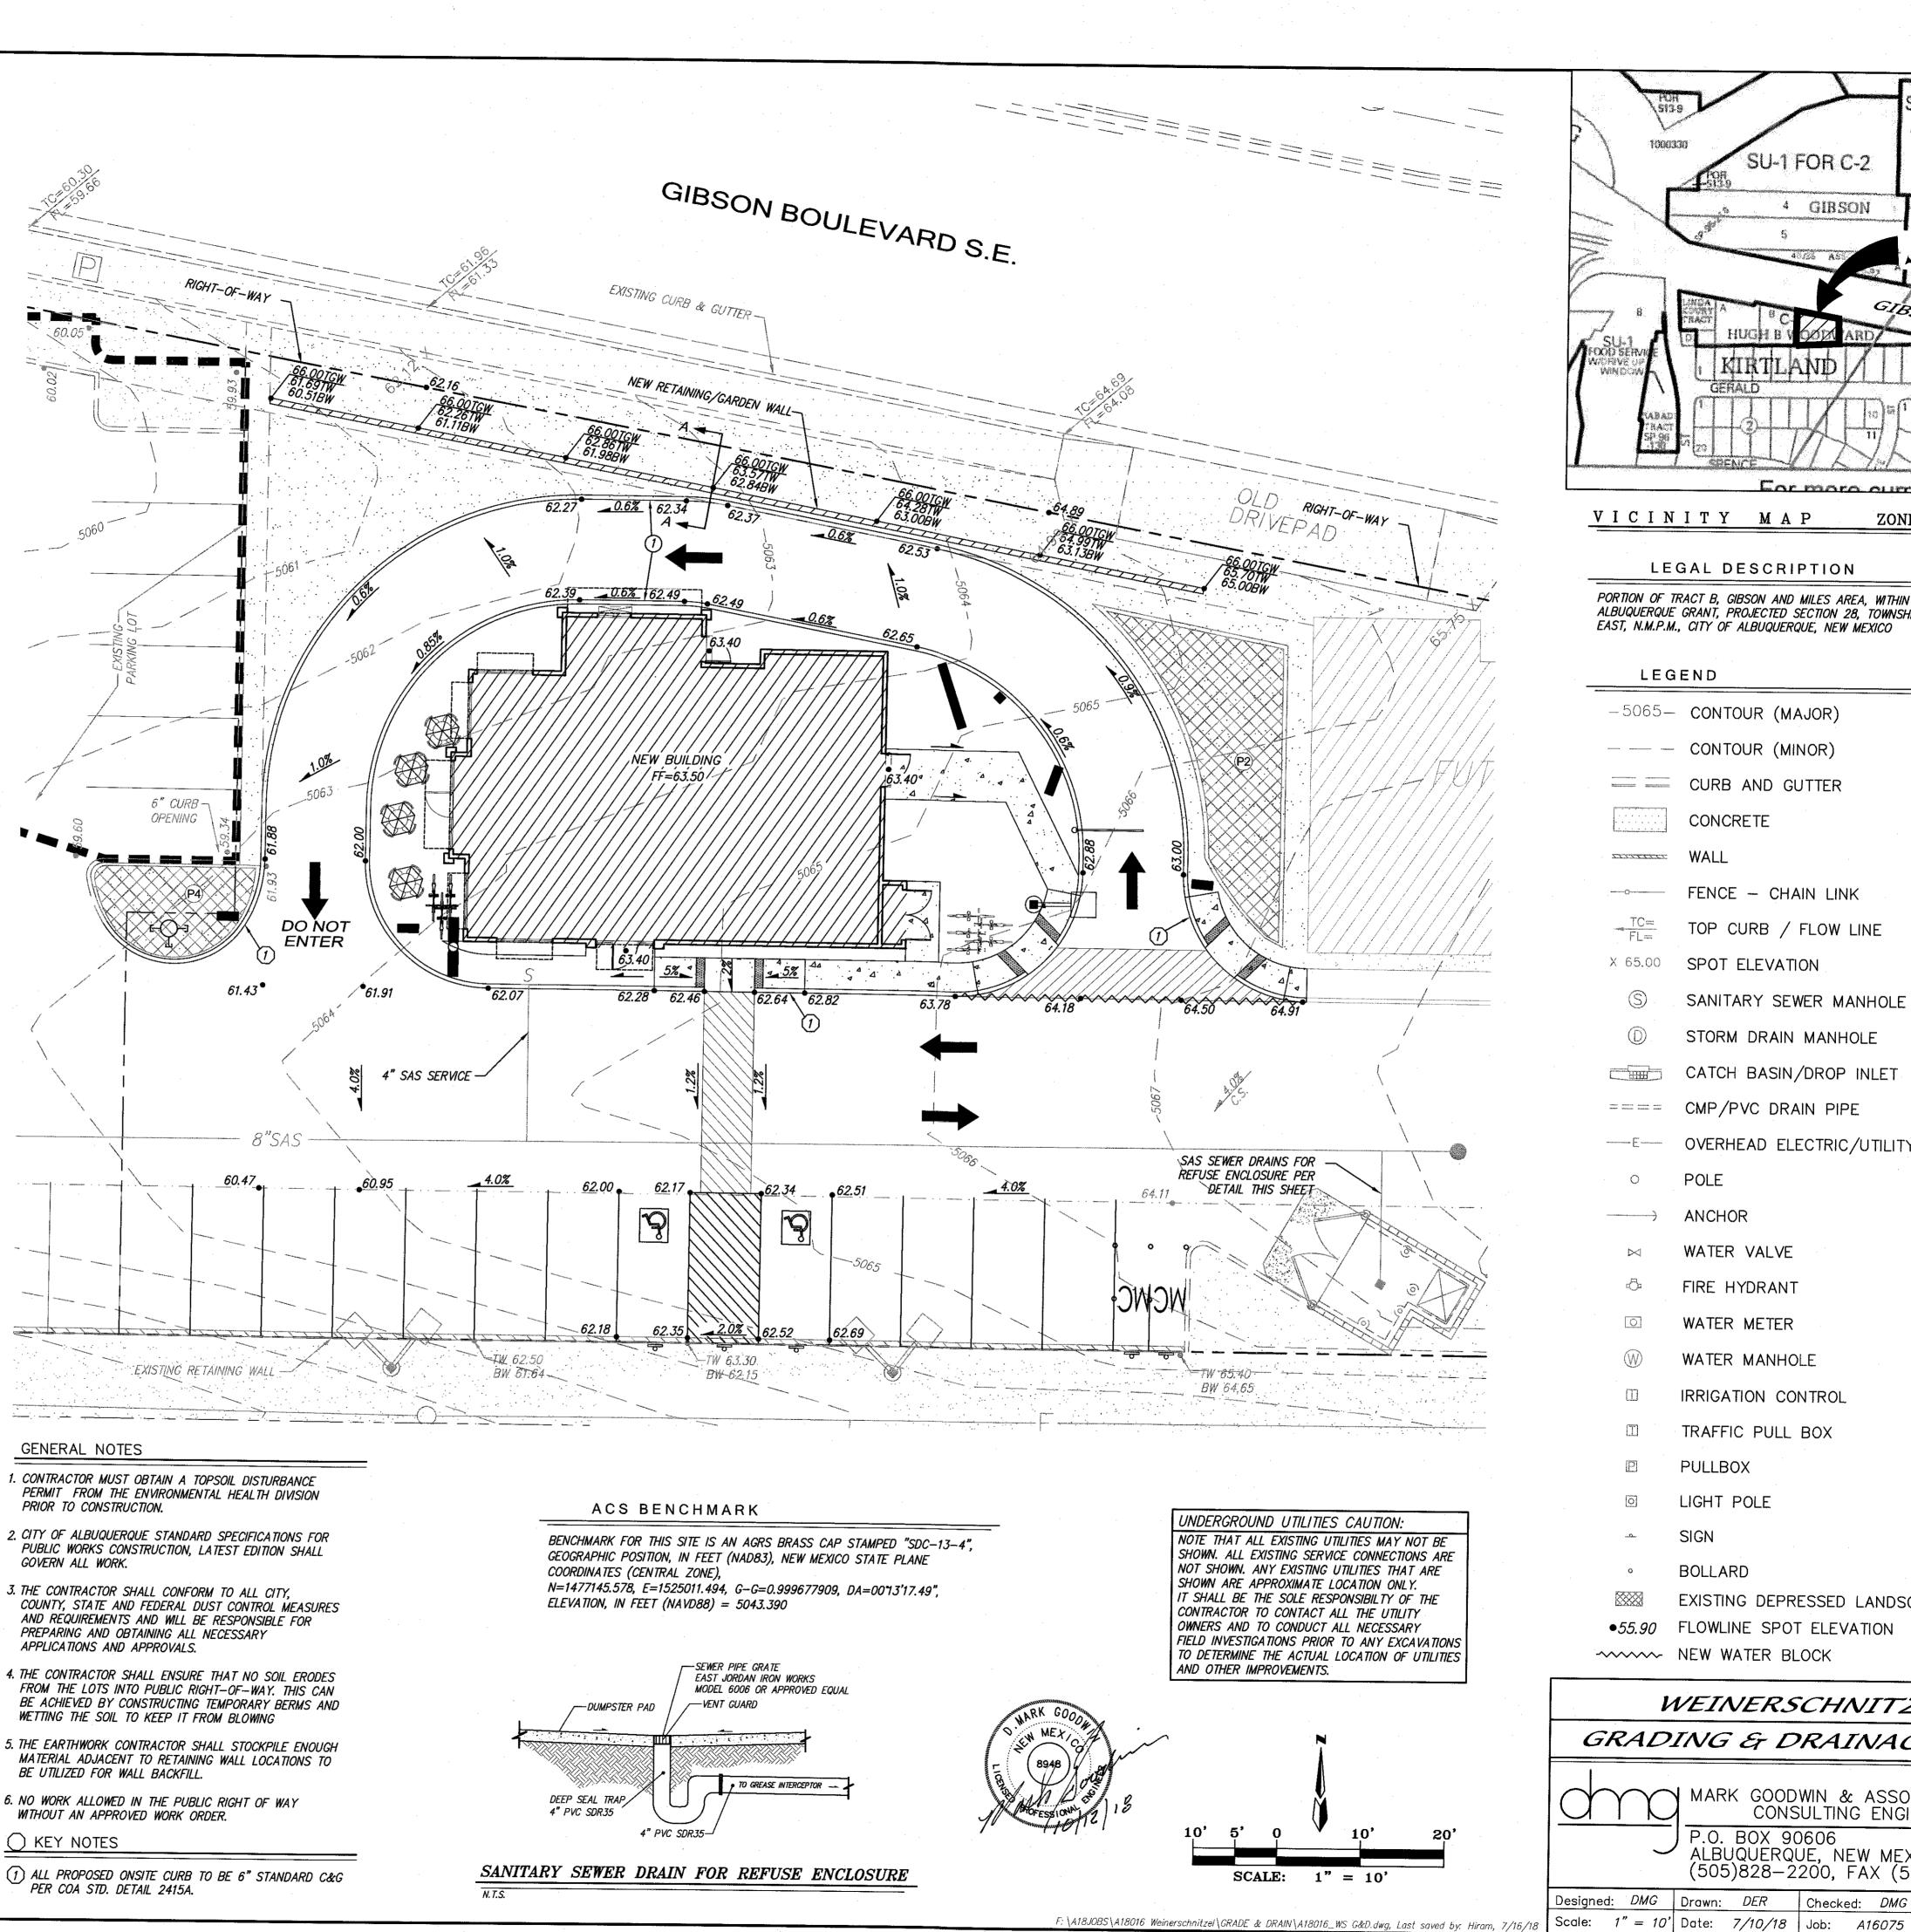

HYDROLOGY NOTES

THE WIENERSCHNITZEL IS WITHIN THE 1400 GIBSON DEVELOPMENT (L15D049-6/14/2018) AND IS BOUNDED BY GIBSON BLVD LANE SE TO THE NORTH, AND EXISTING RESIDENTIAL DEVELOPMENT TO THE SOUTH.

THE DRAINAGE BASIN FROM THE TOTAL DEVELOPED AREA WILL NOT BE CHANGED. ALL RUNOFF WILL BE SURFACE DRAINED TO A TYPE "D" INLET IN A SUMP CONDITION, THE FLOW WILL BE CONVEYED BY A 18" CLASS III RCP WITH A STORMWATER BACKFLOW PREVENTER TO AN EXISTING MANHOLE IN GIBSON BLVD. A BACKUP SYSTEM OF A 4' CONCRETE OVERFLOW SPILLWAY WAS DESIGNED TO CARRY THE FULL 100 YEAR DISCHARGE OFF THE SIGHT TO STREET GRADES IN GIBSON BLVD. THERE ARE A SERIES OF (3) EXISTING CURB INLETS AT THE INTERSECTION OF GIBSON BLVD AND MULBERRY ST THAT CAN ACCEPT THESE FLOWS.

O KEYED UTILITY NOTES

- 2. INSTALL NEW 4" SAS SERVICE. 3. FIELD VERIFY EXISTING WATER SERVICE LINE PRIOR TO CONSTRUCTION. EXTEND NEW WATER SERVICE LINE TO SITE.
- 4. INSTALL NEW 1" WL SERVICE AND METER.
- 5. INSTALL NEW FIRE HYDRANT.