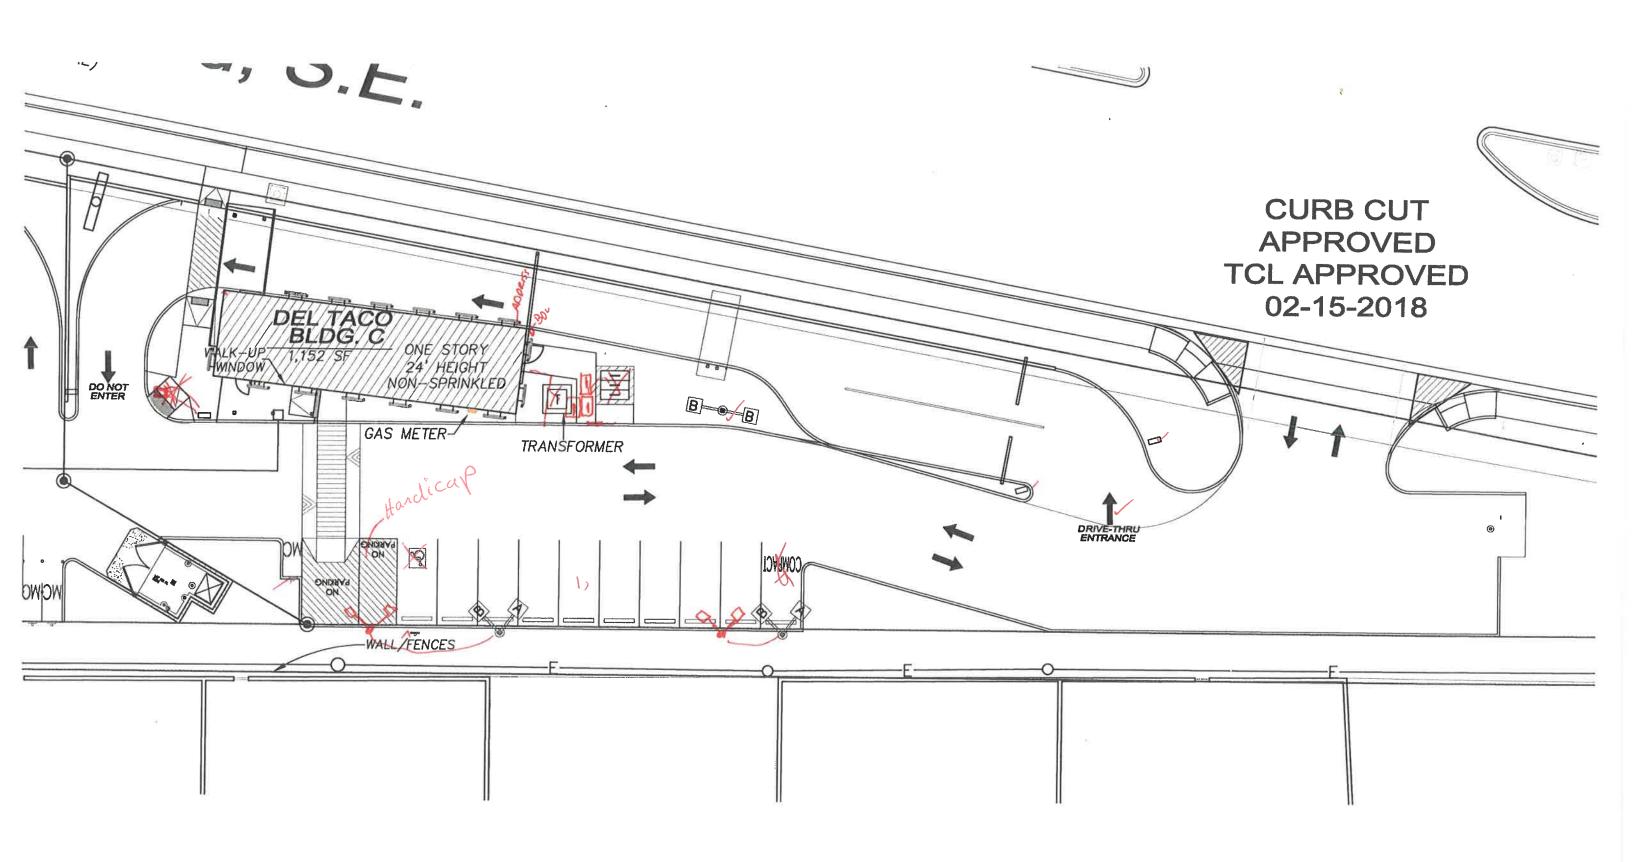

## TRAFFIC CERTIFICATION

I, <u>Rick Bennett</u>, NMRA #1240, of the firm of RBA Architecture, PC hereby certify that this project is in substantial compliance with and in accordance with the design intent of the TCL approved Site Plan dated 12/20/21 and with Architect's stamp dated 10/12/21.

The record information was edited on the original design document has been obtained by **Rick Bennett | Architect**, of the firm. I further certify that I have personally visited the project site on August 9, 2023 and have determined by visual inspection that the survey data provided is representative of actual site conditions and is true and correct to the best of my knowledge and belief. This certification is submitted in support of a request for Certificate of Occupancy (Permanent) for Del Taco at 1500 Gibson Blvd SE, TR B-2-A and B-2-B Gibson and Milearea Subdivision Cont. 5524 AC of Bernalillo County in Albuquerque, New Mexico.

The record information presented herein is not necessarily complete and intended only to verify substantial compliance of the traffic aspects of this project. Those relying on the record document are advised to obtain independent verification of its accuracy before using it for any other purpose.