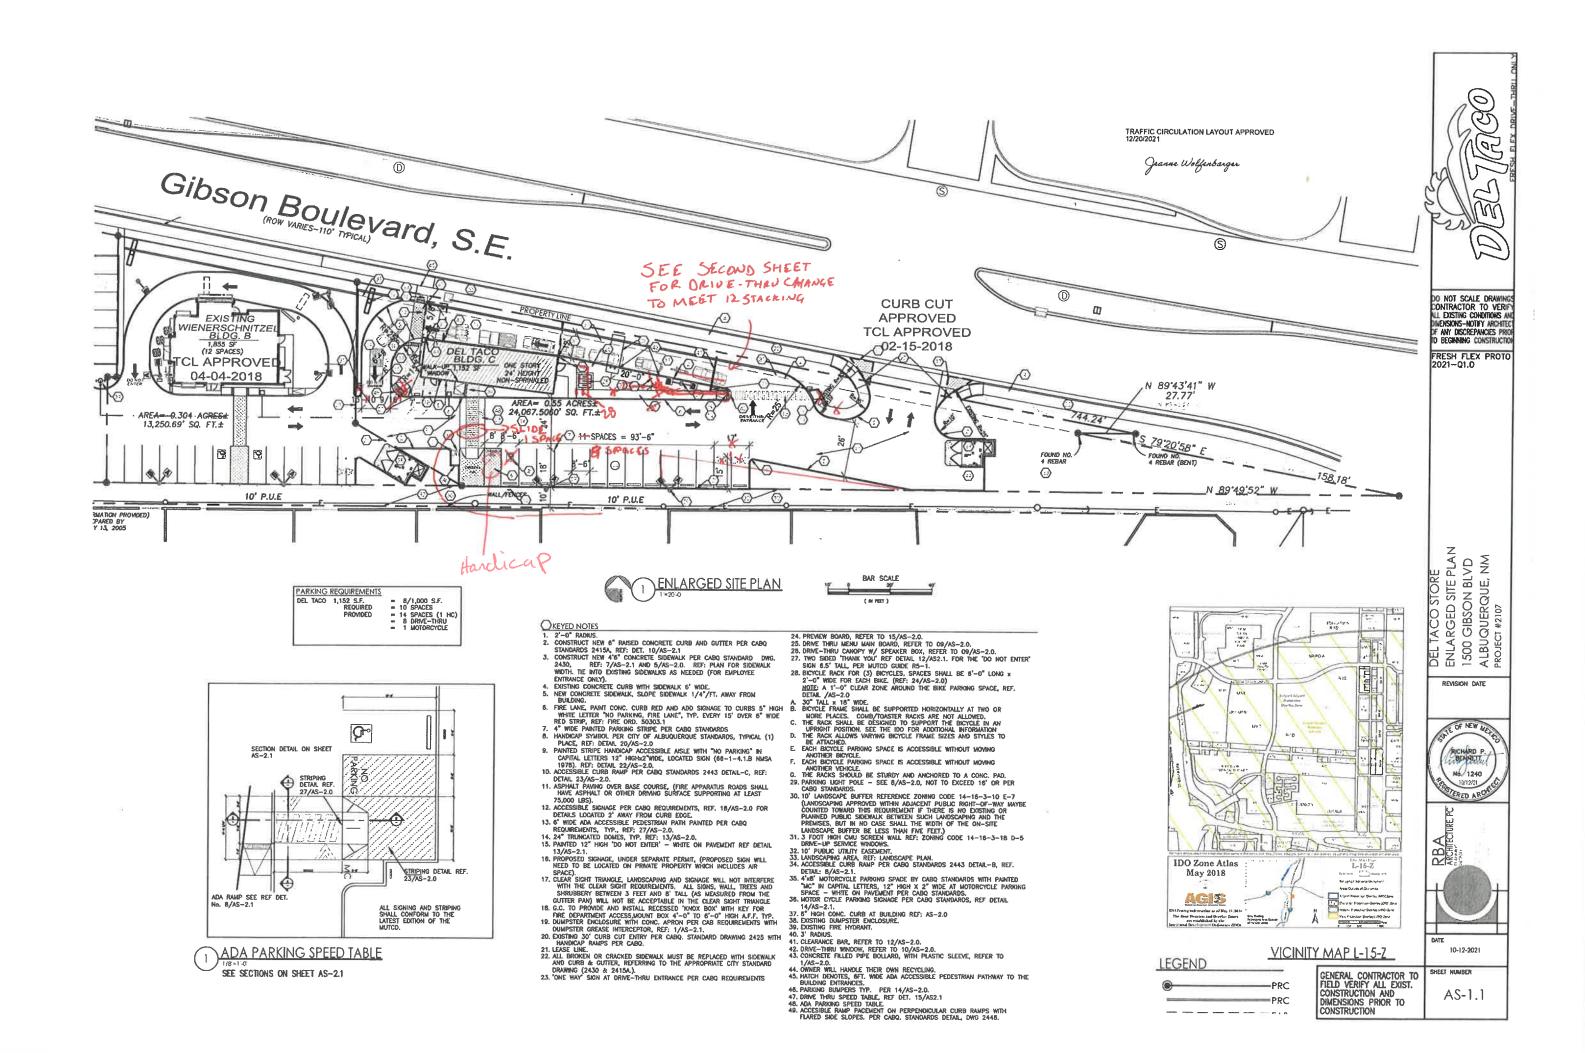

## TRAFFIC CERTIFICATION

I, <u>Rick Bennett</u>, NMRA #1240, of the firm of RBA Architecture, PC hereby certify that this project is in substantial compliance with and in accordance with the design intent of the TCL approved Site Plan dated 12/20/21 and with Architect's stamp dated 10/12/21.

The record information was edited on the original design document has been obtained by **Rick Bennett | Architect**, of the firm. I further certify that I have personally visited the project site on August 9, 2023 and have determined by visual inspection that the survey data provided is representative of actual site conditions and is true and correct to the best of my knowledge and belief. This certification is submitted in support of a request for Certificate of Occupancy (Permanent) for Del Taco at 1500 Gibson Blvd SE, TR B-2-A and B-2-B Gibson and Milearea Subdivision Cont. 5524 AC of Bernalillo County in Albuquerque, New Mexico.

The record information presented herein is not necessarily complete and intended only to verify substantial compliance of the traffic aspects of this project. Those relying on the record document are advised to obtain independent verification of its accuracy before using it for any other purpose.