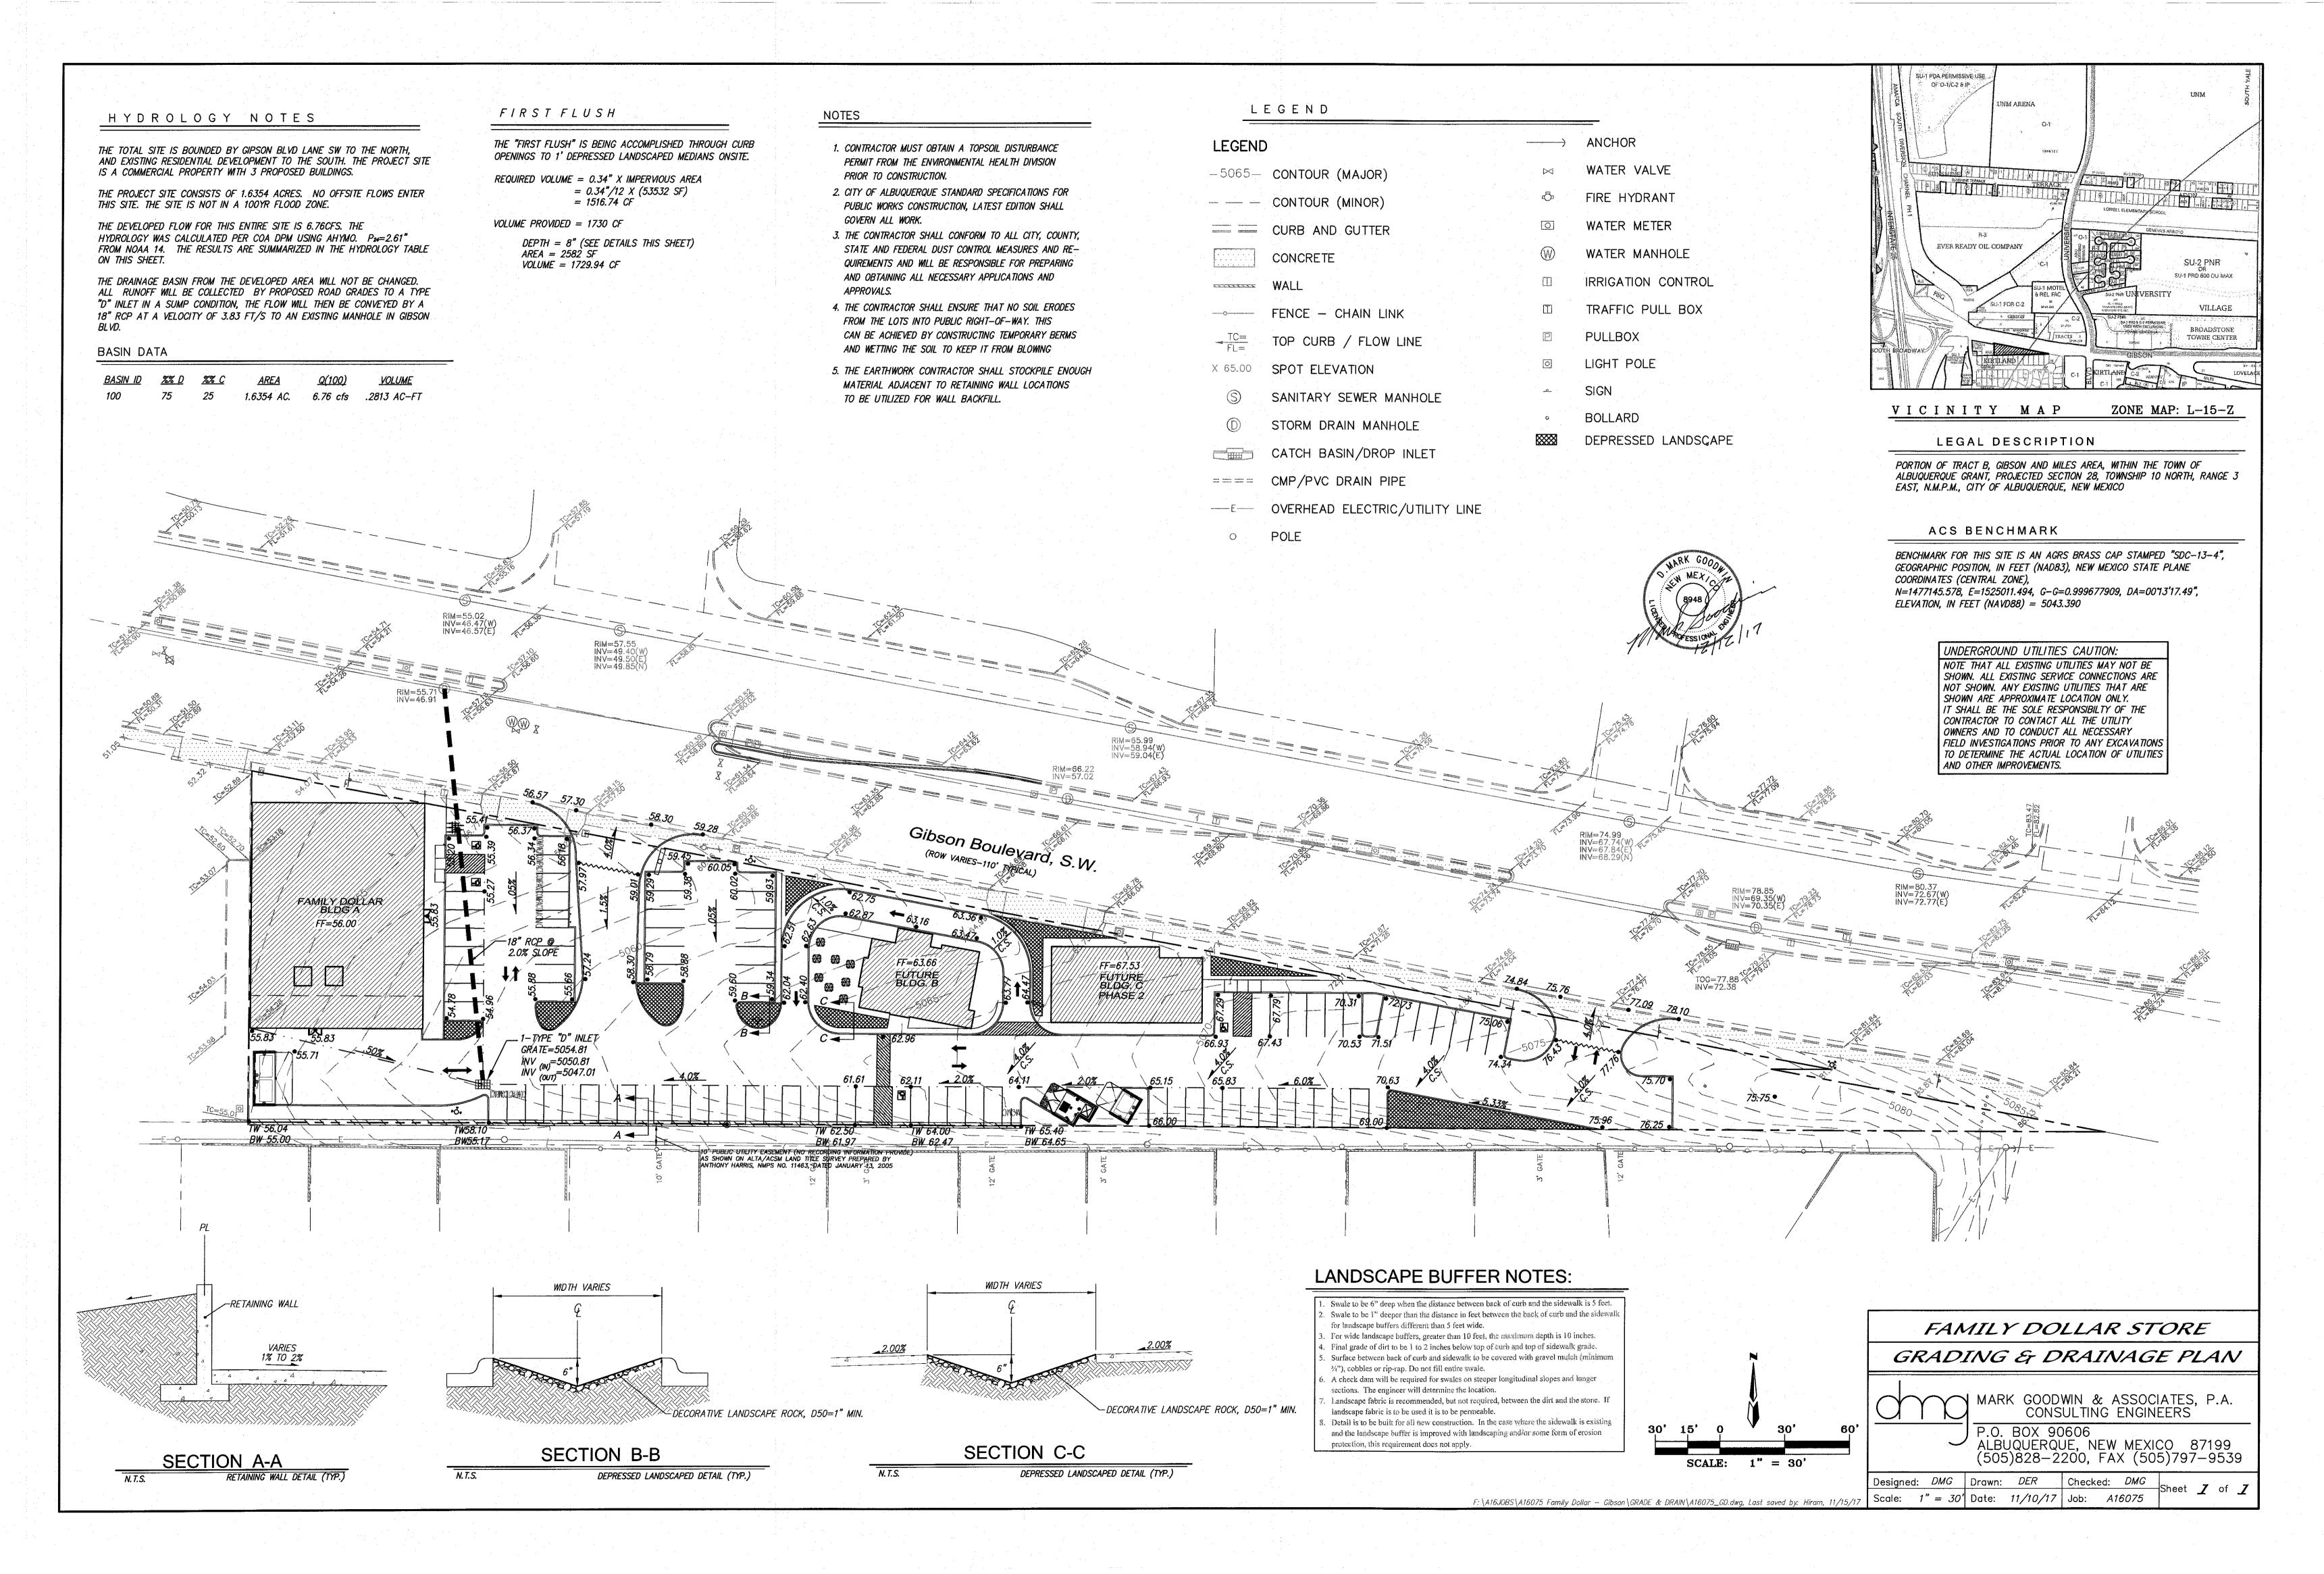

# CITY OF ALBUQUERQUE

December 21, 2017

Mark Goodwin, P.E. Mark Goodwin & Associates PO Box 90606 Albuquerque, NM 87199

**RE:** Family Dollar

1400 Gibson Blvd SE

**Grading Plan** 

**Engineers Stamp Date: 12/12/17 (L15D049)** 

NM 87103

www.cabq.gov

The property lines do not appear to match the Bernalillo County parcels. Please provide a current ALTA Survey and clearly show property lines on the grading plan.
 This site must demonstrate downstream capacity before any increase in runoff can be

approved.

3. Stormwater quality ponds need to be located where they can intercept all flows from the impervious areas.

the impervious areas.

It is unclear what is be

4. It is unclear what is being built with this project. Is all of the paving being completed with this phase, leaving only building pads for phase 2? Or, is only enough paving to serve the Family Dollar being completed?

5. Work along the southern boundary needs to be clarified. Extend the section view to show existing and proposed grades and the existing walls. If a new wall straddling the property line is required, written permission from the adjoining landowners will need to be obtained.

6. The stormwater quality ponds will need private facility drainage covenants.

If you have any questions, please contact me at 924-3695 or dpeterson@cabq.gov.

Sincerely,

Dana Peterson, P.E.

Senior Engineer, Planning Dept. Development Review Services