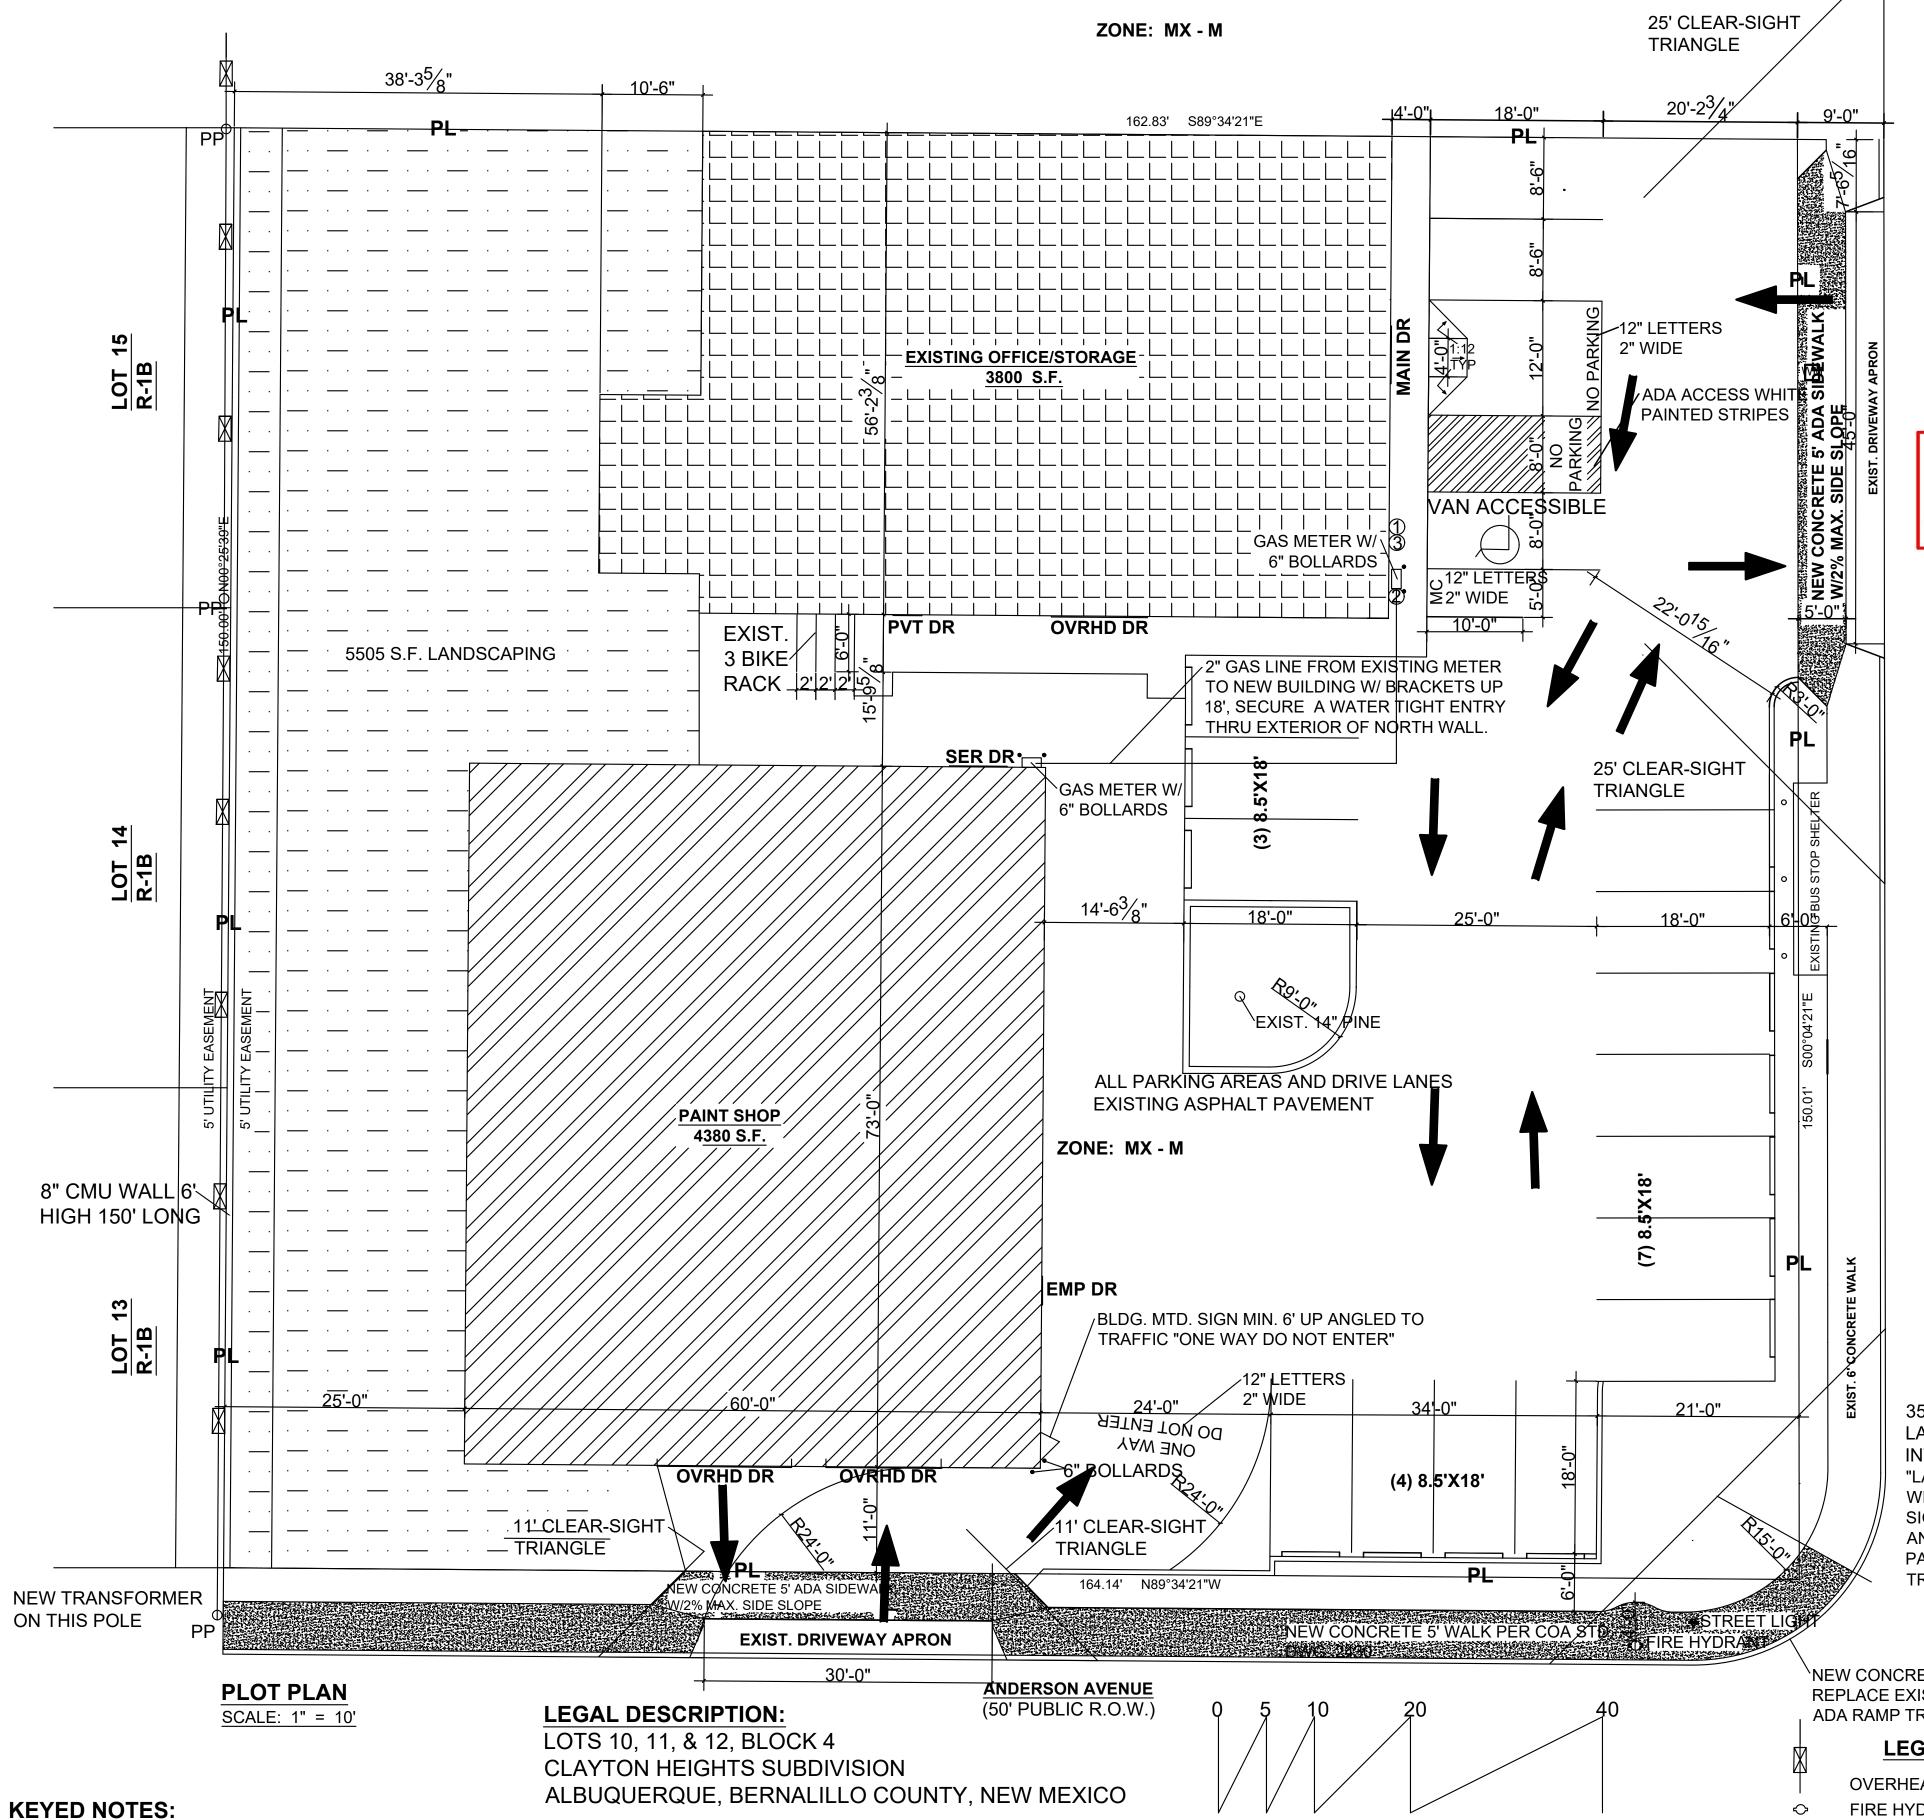

COA STAFF:

ELECTRONIC SUBMITTAL RECEIVED:\_\_\_\_\_

FEE PAID:

BUILDING MOUNTED ADA ACCESSIBLE PARKING SIGN PER 66-7-352.4C NMSA 1978

BUILDING MOUNTED MOTORCYCLE PARKING SIGN PER THE ZONING CODE.

"VAN ACCESSIBLE" SIGN BUILDING MOUNTED BELOW THE ADA SIGN.

"VIOLATORS ARE SUBJECT TO A FINE AND/OR TOWING."

**EXISTING BIKE RACK** 

TRAFFIC CIRCULATION LAYOUT APPROVED

ALL BROKEN OR CRACKED SIDEWALK MUST BE REPLACED WITH SIDEWALK AND CURB AND GUTTER. CITY STD. DRAWING (2430 & 2415 A).

35' CLEAR-SIGHT TRIANGLE. LANDSCAPING AND SIGNAGE WILL NOT INTERFERE WITH CLEAR SIGHT REQUIREMENTS. "LANDSCAPING AND SIGNAGE WILL NOT INTERFER WITH CLEAR SIGHT REQUIREMENTS." THEREFORE SIGNS, WALLS, TREES, AND SHRUBBERY BETWEEN 3 AND 8 FEET TALL (AS MEASURED FROM THE GUTTER PAN) WILL NOT BE ACCEPTABLE IN THE CLEARSIGHT TRIANGLE.

NEW CONCRETE ADA RAMP PER COA STD. DWG. 2441 TO REPLACE EXISTING ADA RAMP NOT TO STDS. THE NEW ADA RAMP TRANSITIONS TO EXISTING YALE WALK

### **LEGEND**

- FIRE HYDRANT
- STREET LIGHT
- WATER METER

OVERHEAD ELECTRIC LINES

- POWER POLE

SCALE: 1 INCH = 10 FEET

(NOT TO SCALE) Sunport Airspace Protection Sub-area R-10 GENEVAS AFROYO VILLAGE MX-M DF-01-94 TOWNE CENTER BLVD

**ZONE ATLAS L-15** 

## **DESIGN DATA**

TYPE OF CONSTRUCTION TYPE OF OCCUPANCY S-1 OCCUPANT LOAD: 44 SEISMIC ZONE 2B WIND LOAD 115 MPH SQUARE FOOTAGE: REPAIR SHOP 4380 S.F **EAVE HEIGHT** 28 DAY CONC. STRENGTH 3000 PSI

MIN. SOIL BEARING CAP. 1500 PSF SOIL DENSITY 95% MODIFIED PROCTOR ROOF LOAD LIVE NONREDU. 20 PSF

PARKING: LIGHT VEHICLE REPAIR 1 SPACE/1000 S.F. = 4.38OFFICE 3.5 SPACES/1000 S.F. = 13.30

SPACES 2'X6'

REQUIRED 18 SPACES LESS BUS STOP 1 SPACE

TOTAL PROVIDED STANDARD 8.5'X18' PER SPACE

HANDICAP 38'X18' TOTAL TOTAL 17 SPACES MOTORCYCLE SPACE 5'X10'

### CODES:

2015 INTERNATIONAL BUILDING CODE AS AMENDED

2015 NEW MEXICO BUILDING CODE

BICYCLE RACK 3

2018 NEW MEXICO ENERGY CONSERVATION CODE

2015 ICC/ANSI A 117.1

2015 UNIFORM MECHANICAL CODE

2015 UNIFORM PLUMBING CODE