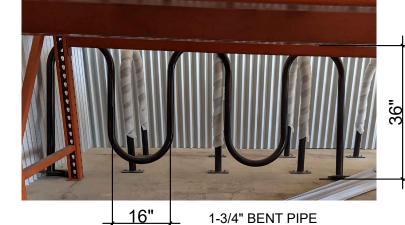

"VIOLATORS ARE SUBJECT TO A FINE AND/OR TOWING."

**EXISTING BIKE RACK** 

TRAFFIC CIRCULATION LAYOUT APPROVED

ALL BROKEN OR CRACKED SIDEWALK MUST BE REPLACED WITH SIDEWALK AND CURB AND GUTTER. CITY STD. DRAWING (2430 & 2415 A).

### CODES:

2015 INTERNATIONAL BUILDING CODE AS AMENDED

2015 NEW MEXICO BUILDING CODE

BICYCLE RACK 3

2018 NEW MEXICO ENERGY CONSERVATION CODE

2015 ICC/ANSI A 117.1

2015 UNIFORM MECHANICAL CODE

2015 UNIFORM PLUMBING CODE