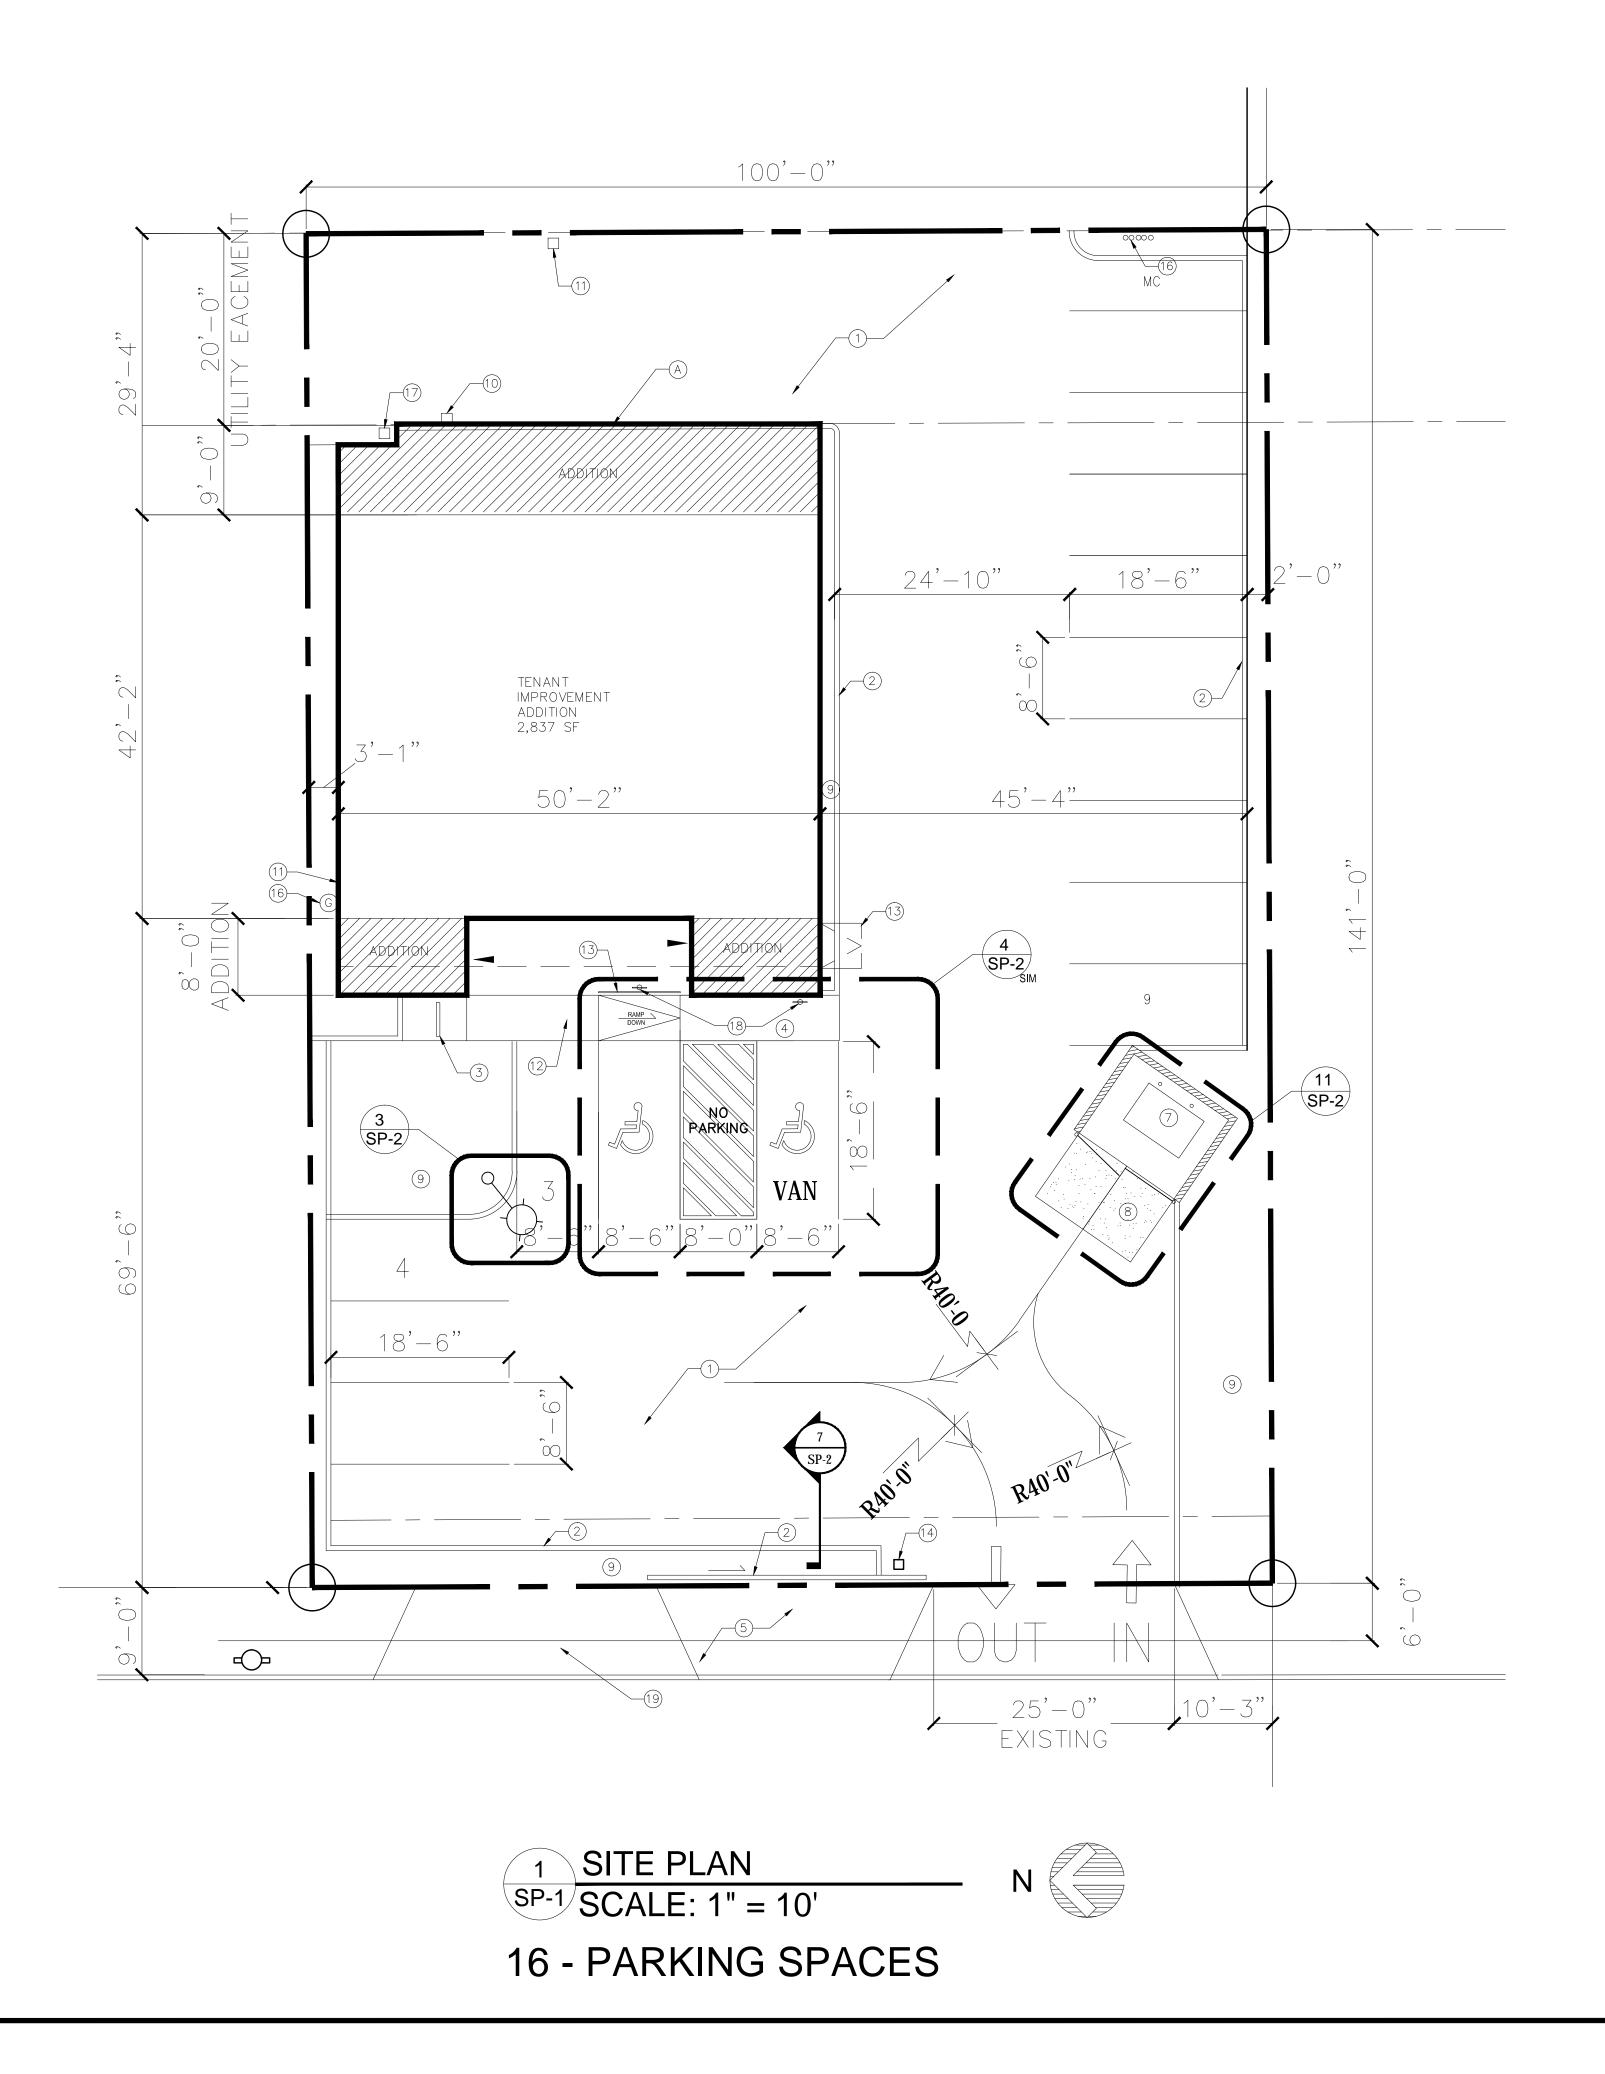

## ○ KEYED NOTES

- EXISTING ASPHALT PAVING .
   LANDSCAPE CURB TYPICAL. REFER TO DETAIL 7/SP-2.
- BIKE RACK. REFER TO DETAIL 1/SP-2
   NEW CONCRETE SIDEWALK AND RAMP. SEE DETAIL
- 10/SP-2.
   EXISTING 6'-0" SIDEWALK AND CURB .
   PARKING LOT LIGHTING .
- 7. REFUSE ENCLOSURE

- REFUSE ENCLOSURE
   CONCRETE APRON .
   LANDSCAPE AREA .
   NEW ELECTRICAL METER AND WEATHER HEAD , SEE ELECTRICAL .
   EXISTING TELEPHONE BOX .
   DEMOLITION EXISTING RAMP , INFILL CONCRETE FLUSH ,
- SEE S-1 . 13. 3'-6" HIGH GUARDRAIL.
- 14. EXISTING ELECTRIC GATE MOTOR. 15. EXISTING 25'-0" LONG WROUGHT IRON MOVEABLE GATE.
- EXISTING GAS METER.
   EXISTING WATER BOX.
   ADA PARKING SIGN.
- 19. EXISTING CONCRETE DRIVE AND SIDE WALK.

## GENERAL NOTES

A. CUT EXISTING ASPHALT, REPLACE AS REQUIRED .
B. DURING AND AFTER CONSTRUCTION COMPETE, CLEAN SITE , TRANSPORT ALL DEBRIS TO PROPER AUTHORITY DUMP SITE .

## SITE PLAN

| Afra Construction & Design<br>2501 Yale Blvd SE Suite 102<br>Albuquerque, New Mexico 87106<br>Tel 505.242.1745<br>Fax 505.242.1737 |      |  |             |            |                |      |  |  |  |
|------------------------------------------------------------------------------------------------------------------------------------|------|--|-------------|------------|----------------|------|--|--|--|
| YALE BUSINESS CENTER                                                                                                               |      |  |             |            |                |      |  |  |  |
| 1200 YALE BLVD. SE                                                                                                                 |      |  |             |            |                |      |  |  |  |
| ALBUQUERQUE, NM                                                                                                                    |      |  |             |            |                |      |  |  |  |
| REV                                                                                                                                | DATE |  | DESCRIPTION |            |                | APVD |  |  |  |
|                                                                                                                                    |      |  |             |            |                |      |  |  |  |
|                                                                                                                                    |      |  |             |            |                |      |  |  |  |
|                                                                                                                                    |      |  |             | SI         | <b>&gt;-</b> 1 |      |  |  |  |
|                                                                                                                                    |      |  |             | 11/30/2017 |                |      |  |  |  |
|                                                                                                                                    |      |  |             |            |                |      |  |  |  |
|                                                                                                                                    |      |  |             |            |                |      |  |  |  |