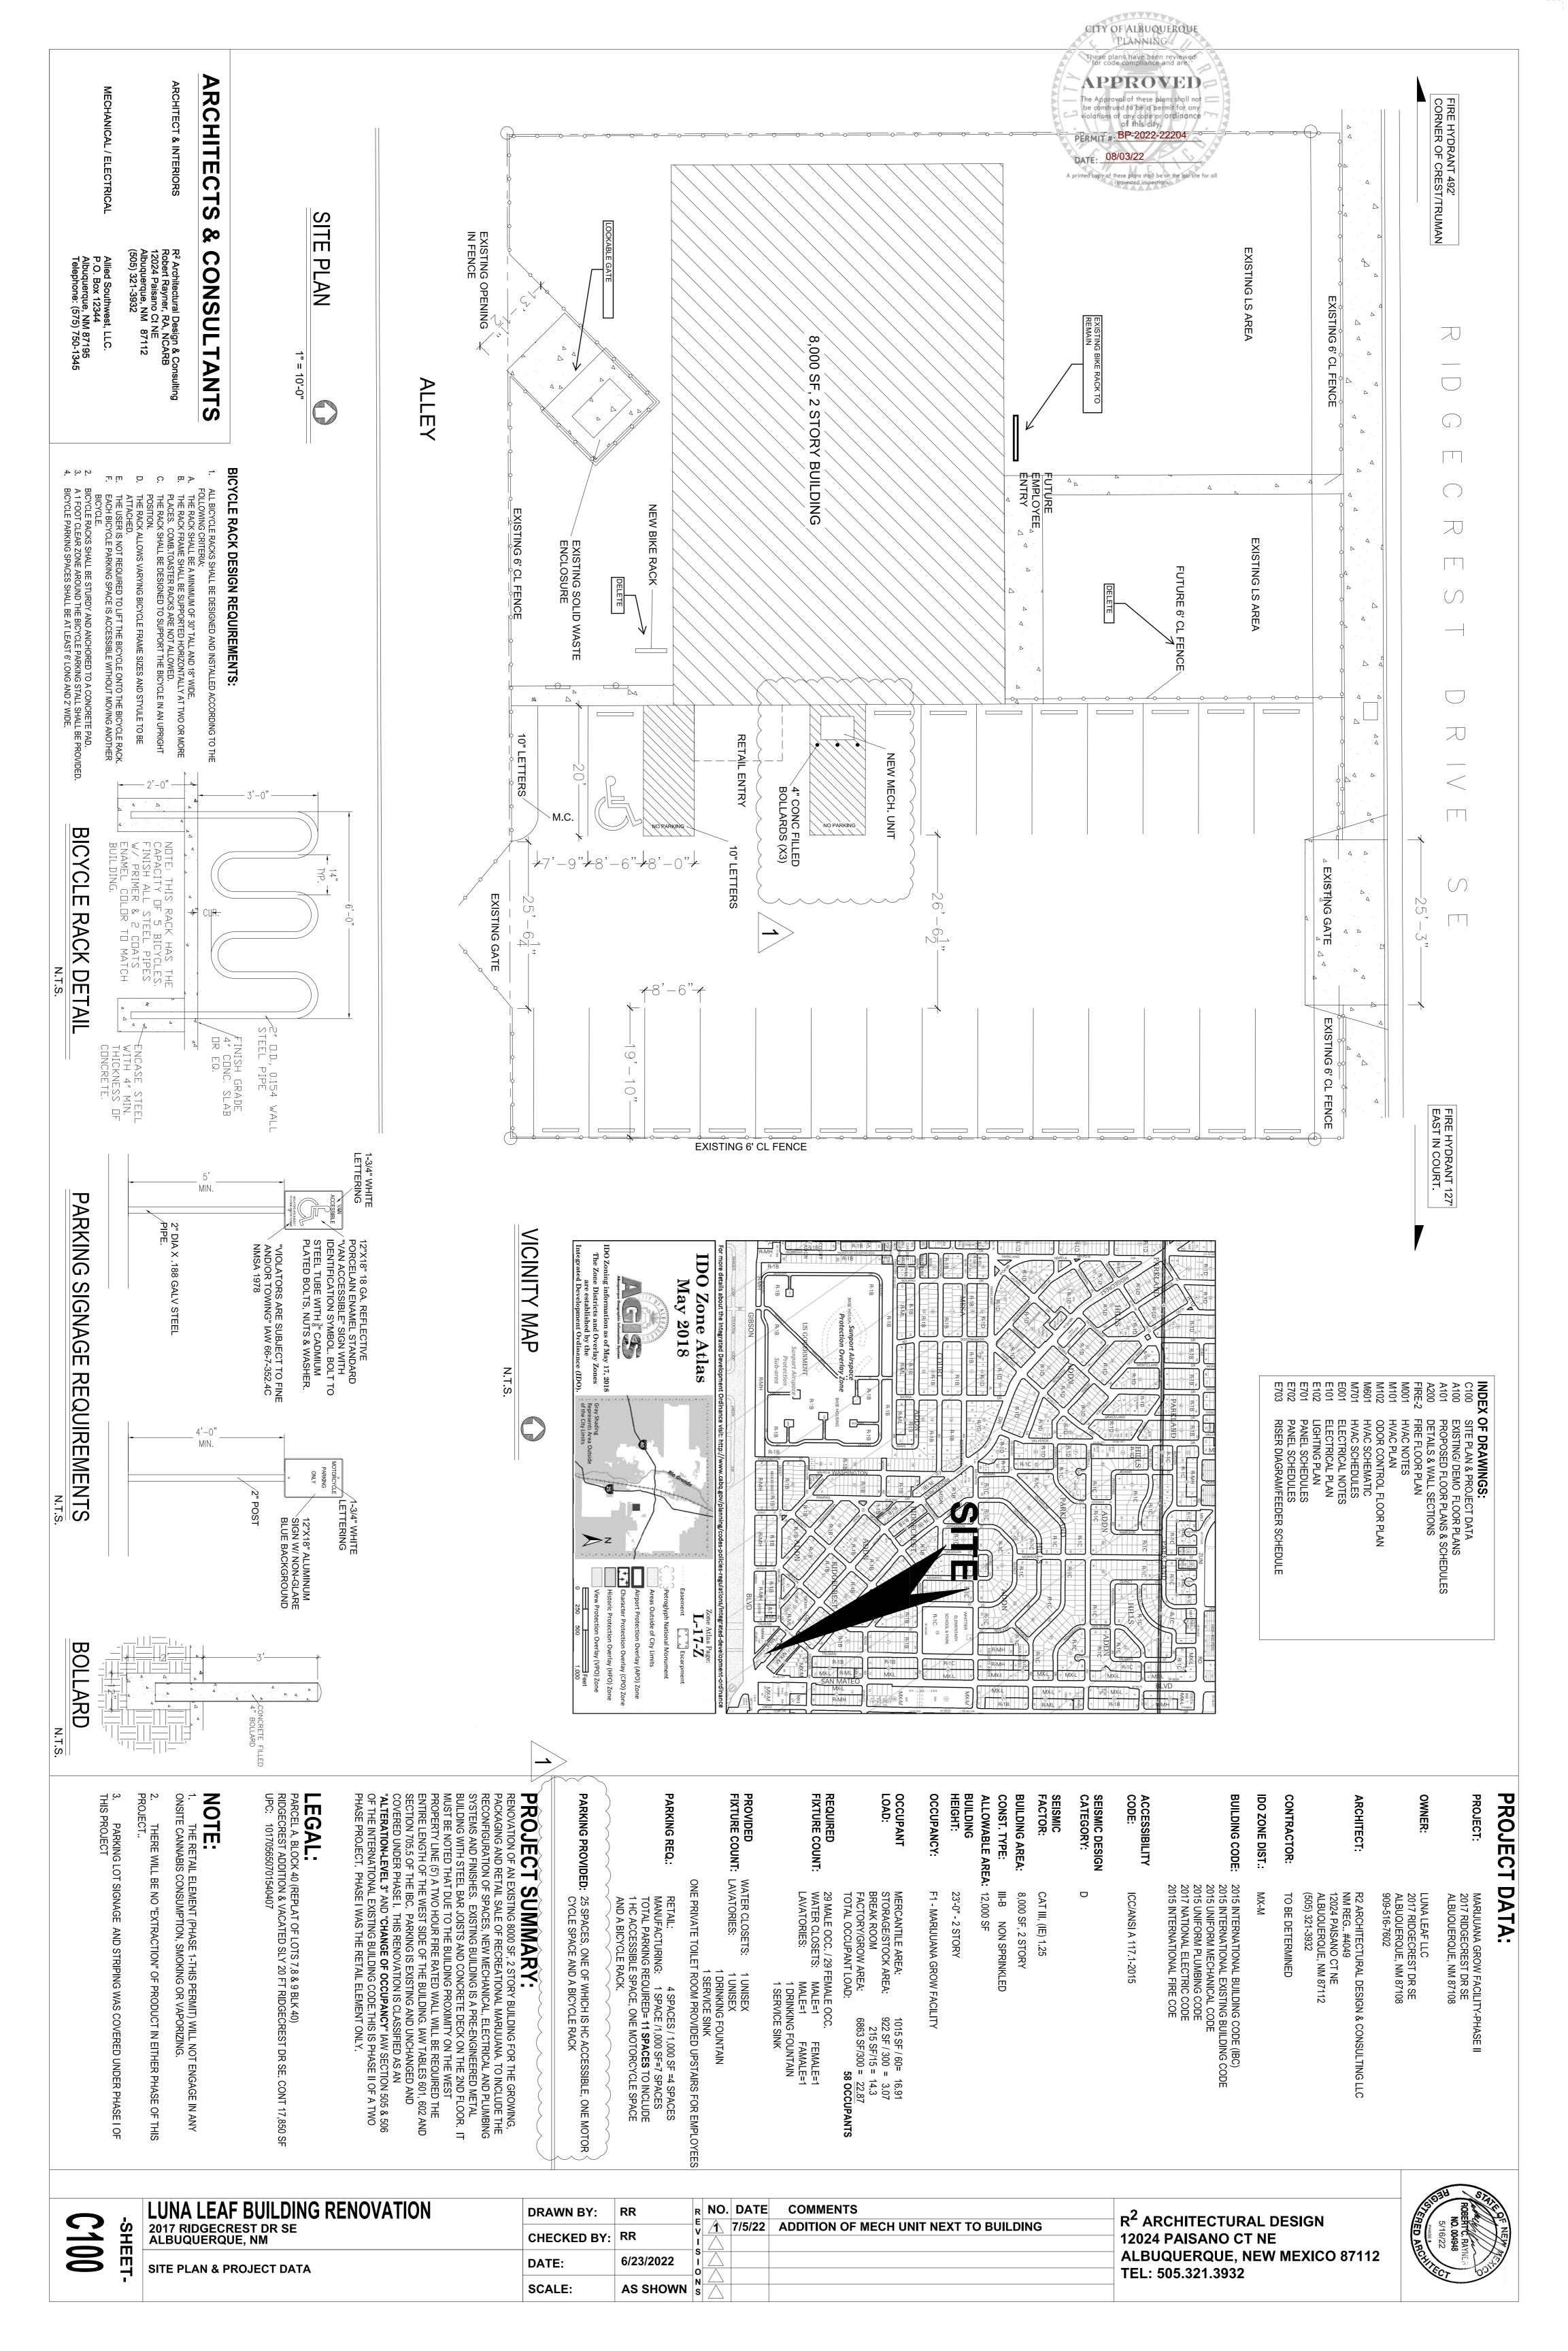

#### TRAFFIC CERTIFICATION

I, Robert Rayner, Architect, of the firm R<sup>2</sup> Architectural Design & Consulting, hereby certify that this project is in substantial compliance with and in accordance with the design intent of the TCL approved plan dated 7/5/22. I further certify that I have personally visited the project site on 3/29/23 and have determined by visual inspection that the survey data provided is representative of actual site conditions and is true and correct to the best of my knowledge and belief. This certification is submitted in support of a request for a final certificate of occupancy.

### Exceptions:

- BIKE RACK IS EXISTING AND LOCATED ON THE NORTH SIDE OF BUILDING AS SHOWN.
- FUTRUE 6' CHAINLINK FENCE HAS BEEN DELETED AND WILL NOT BE CONSTRUCTED.
- ADDITION OF A CITY REQUIRED LOCKABLE GATE AT THE TRASH ENCLOSURE.

#### Deficiencies:

- None

The record information presented hereon is not necessarily complete and intended only to verify substantial compliance of the traffic aspects of this project. Those relying on the record document are advised to obtain independent verification of its accuracy before using it for any other purpose.