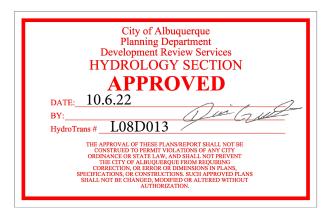

# CITY OF ALBUQUERO

Planning Department Alan Varela, Interim Director

October 6, 2022

Vince Carrica, P.E. Tierra West LLC 5571 Midway Park Place NE Albuquerque, NM 87109

RE: SafeStor Self-Storage

> Lot 1 Block 3 Town of Atrisco Grant **Conceptual Grading and Drainage Plan**

Engineer's Stamp Date: 9/22/22

**Hydrology File: L08D013** 

Dear Mr. Carrica:

Based upon the information provided in your submittal received 9/27/2022, the Grading and Drainage Plan is approved for Grading, Paving, Building Permits, and Work Order.