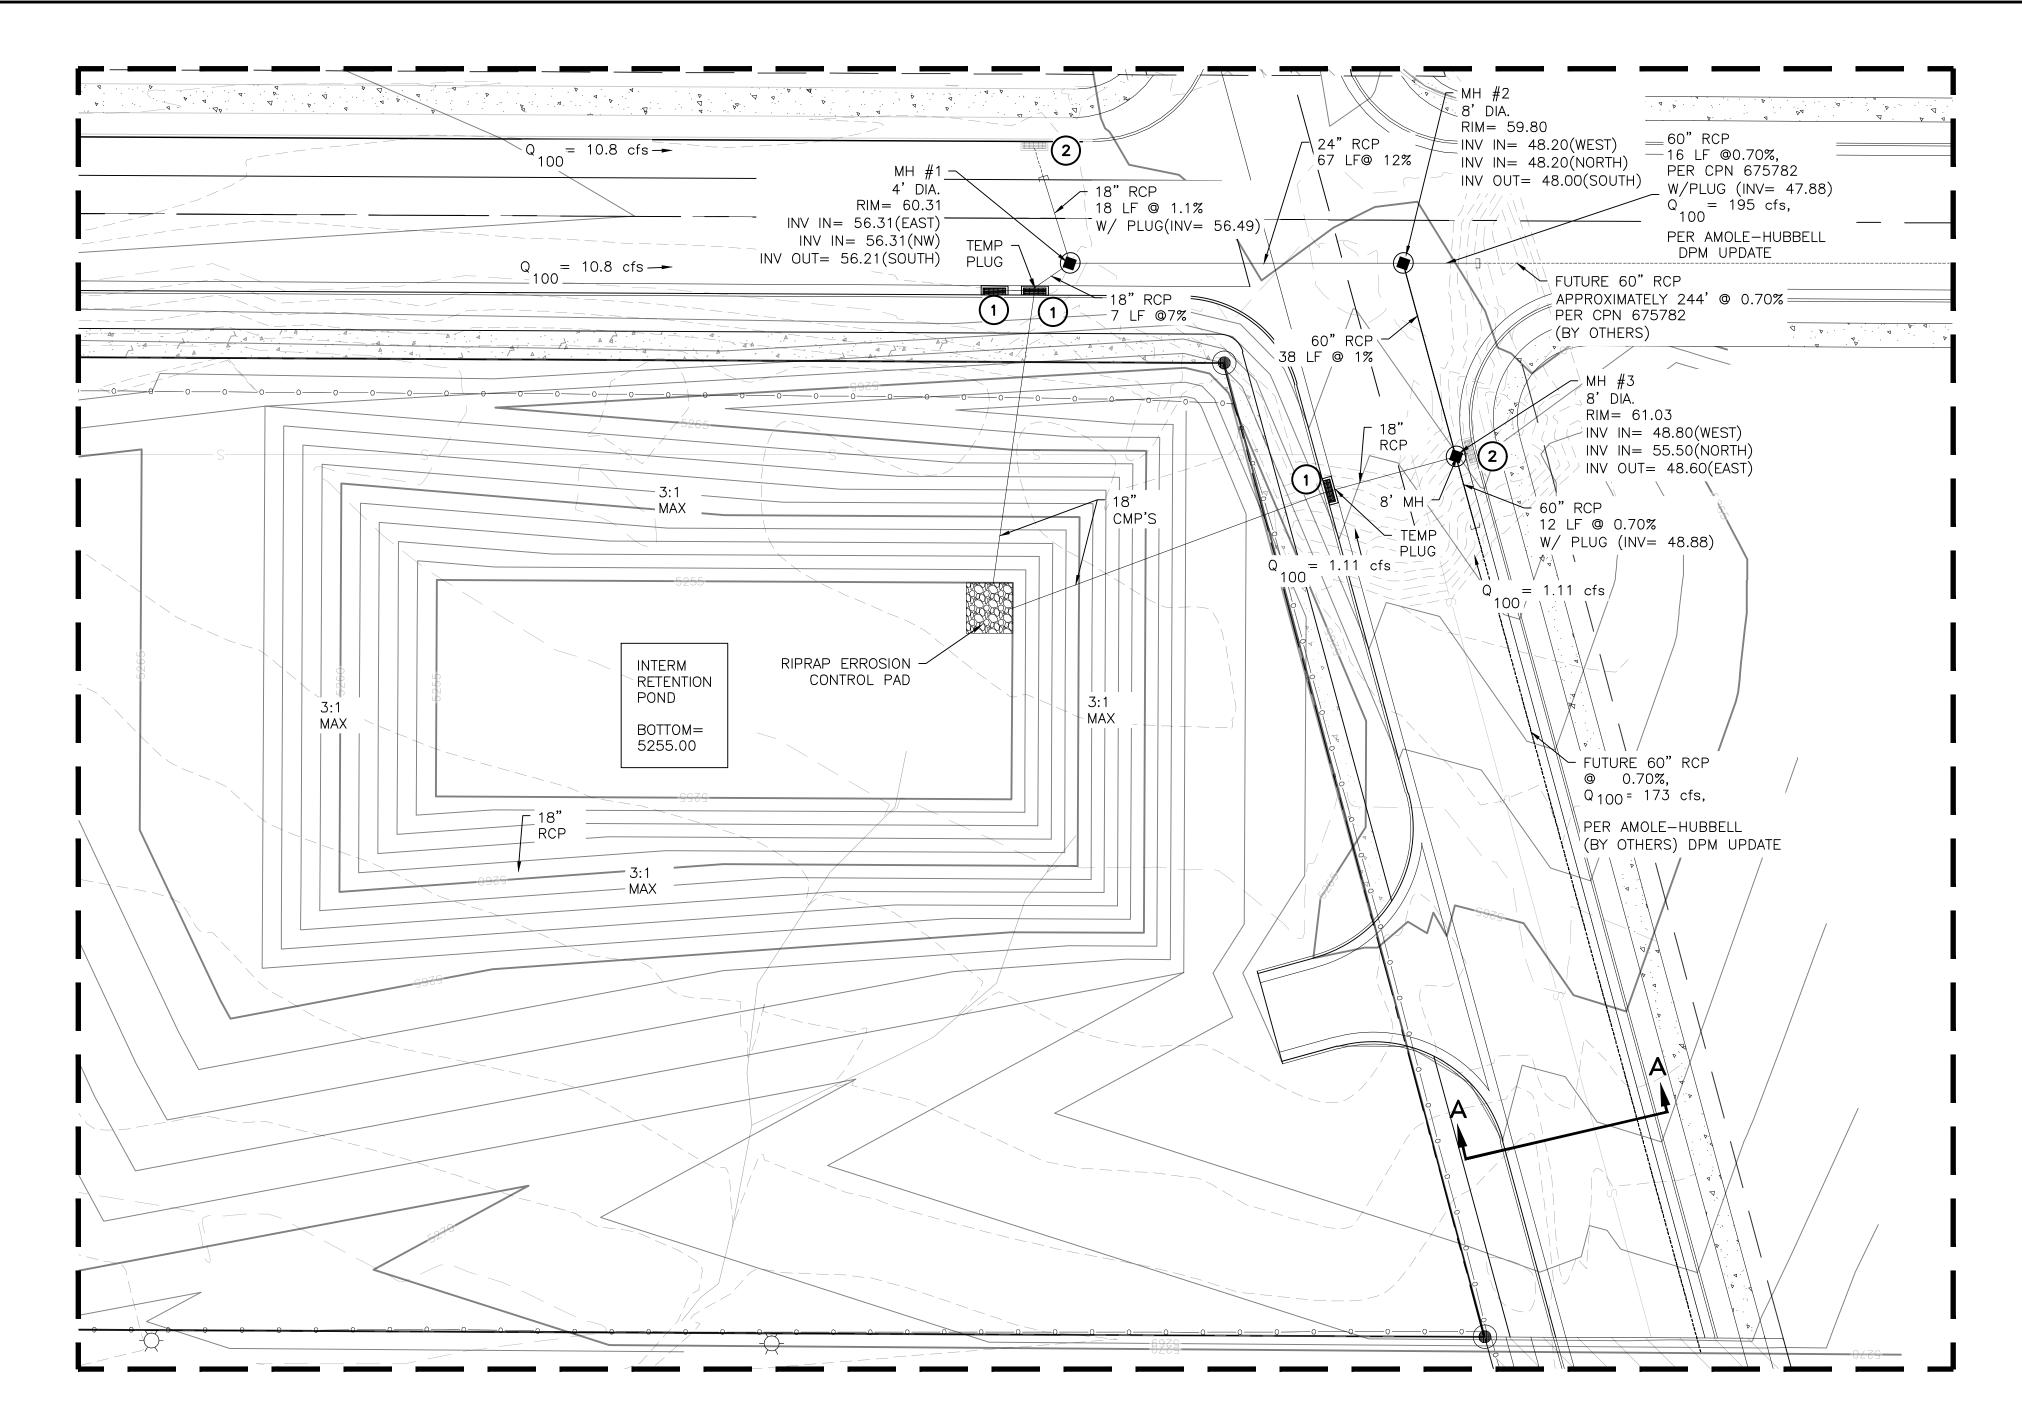

## KEYED NOTES

1 TYPE "A" DBL INLET

2 FUTURE TYPE "A" DBL INLET (BY OTHERS)

CHANGES FROM THIS PLAN SHALL BE COORDINATED WITH

TO DETERMINE THE ACTUAL LOCATION OF UTILITIES AND

|      | Pipe Capacity |        |       |            |          |  |
|------|---------------|--------|-------|------------|----------|--|
| D    | Slope         | Area   | R     | Q Provided | Velocity |  |
| (in) | (%)           | (ft^2) |       | (cfs)      | (ft/s)   |  |
| 60   | 0.7           | 19.63  | 1.25  | 218.49     | 11.13    |  |
| 60   | 1             | 19.63  | 1.25  | 261.14     | 13.30    |  |
| 24   | 12            | 3.14   | 0.5   | 78.58      | 25.01    |  |
| 18   | 1.1           | 1.77   | 0.375 | 11.05      | 6.25     |  |
| 18   | 7             | 1.77   | 0.375 | 27.87      | 15.77    |  |
|      |               |        |       |            |          |  |