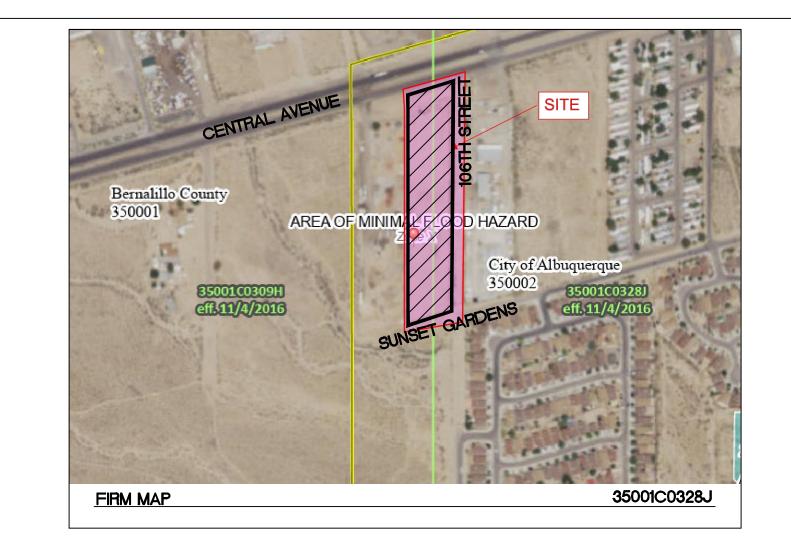

### DRAINAGE AND TRANSPORTATION INFORMATION SHEET (REV 6/2018)

| Project Title: SafeStor Self-Storage Building P                                                                                                                                                                                                                                                                                                   |             | Permit #:                                                                                                                                                                                                                                                                                                                                                                                                                                                 |              | Hydrology File #:          |  |
|---------------------------------------------------------------------------------------------------------------------------------------------------------------------------------------------------------------------------------------------------------------------------------------------------------------------------------------------------|-------------|-----------------------------------------------------------------------------------------------------------------------------------------------------------------------------------------------------------------------------------------------------------------------------------------------------------------------------------------------------------------------------------------------------------------------------------------------------------|--------------|----------------------------|--|
| DRB#:                                                                                                                                                                                                                                                                                                                                             |             |                                                                                                                                                                                                                                                                                                                                                                                                                                                           |              |                            |  |
| Legal Description: Lot 1 Block 3 Town of A                                                                                                                                                                                                                                                                                                        |             | JPC: 10080563854                                                                                                                                                                                                                                                                                                                                                                                                                                          | 0210405      |                            |  |
| City Address: Central Ave SW Albuquerque, N                                                                                                                                                                                                                                                                                                       | M 87121     |                                                                                                                                                                                                                                                                                                                                                                                                                                                           |              |                            |  |
| Applicant: Tierra West LLC                                                                                                                                                                                                                                                                                                                        |             |                                                                                                                                                                                                                                                                                                                                                                                                                                                           | Contact:     | VINCE CARRICA              |  |
| Address: 5571 MIDWAY PARK PLACE NE,                                                                                                                                                                                                                                                                                                               | ALBUQUERQ   | JE, NM 87109                                                                                                                                                                                                                                                                                                                                                                                                                                              |              |                            |  |
| Phone#: 505-858-3100                                                                                                                                                                                                                                                                                                                              | Fax#:       |                                                                                                                                                                                                                                                                                                                                                                                                                                                           | E-mail:      | VCARRICA@TIERRAWESTLLC.COM |  |
| Other Contact:                                                                                                                                                                                                                                                                                                                                    |             |                                                                                                                                                                                                                                                                                                                                                                                                                                                           | Contact:     |                            |  |
| Address:                                                                                                                                                                                                                                                                                                                                          |             |                                                                                                                                                                                                                                                                                                                                                                                                                                                           |              |                            |  |
| Phone#:                                                                                                                                                                                                                                                                                                                                           |             |                                                                                                                                                                                                                                                                                                                                                                                                                                                           | E-mail:      |                            |  |
| TYPE OF DEVELOPMENT: PLAT                                                                                                                                                                                                                                                                                                                         | (# of lots) | RESIDENCE                                                                                                                                                                                                                                                                                                                                                                                                                                                 | Type tarb is | ADMIN SITE                 |  |
| IS THIS A RESUBMITTAL? Yes  DEPARTMENT TRANSPORTATION                                                                                                                                                                                                                                                                                             |             | PROLOGY/DRAIN                                                                                                                                                                                                                                                                                                                                                                                                                                             | AGE          |                            |  |
| Check all that Apply:  TYPE OF SUBMITTAL:  ENGINEER/ARCHITECT CERTIFICATION  CONCEPTUAL G & D PLAN  GRADING PLAN  DRAINAGE REPORT  DRAINAGE MASTER PLAN  FLOODPLAIN DEVELOPMENT PERMIT  ELEVATION CERTIFICATE  CLOMR/LOMR  TRAFFIC CIRCULATION LAYOUT (TC)  TRAFFIC IMPACT STUDY (TIS)  STREET LIGHT LAYOUT  OTHER (SPECIFY)  PRE-DESIGN MEETING? | APPLIC      | TYPE OF APPROVAL/ACCEPTANCE SOUGHT:  BUILDING PERMIT APPROVAL  CERTIFICATE OF OCCUPANCY  PRELIMINARY PLAT APPROVAL  SITE PLAN FOR SUB'D APPROVAL  SITE PLAN FOR BLDG. PERMIT APPROVAL  FINAL PLAT APPROVAL  SIA/ RELEASE OF FINANCIAL GUARANTEE  FOUNDATION PERMIT APPROVAL  GRADING PERMIT APPROVAL  SO-19 APPROVAL  PAVING PERMIT APPROVAL  GRADING/ PAD CERTIFICATION  WORK ORDER APPROVAL  CLOMR/LOMR  FLOODPLAIN DEVELOPMENT PERMIT  OTHER (SPECIFY) |              |                            |  |
| DATE SUBMITTED: 09.26.22                                                                                                                                                                                                                                                                                                                          | By: VINC    |                                                                                                                                                                                                                                                                                                                                                                                                                                                           |              |                            |  |
| COA STAFF:                                                                                                                                                                                                                                                                                                                                        |             | SUBMITTAL RECEIVE                                                                                                                                                                                                                                                                                                                                                                                                                                         |              |                            |  |