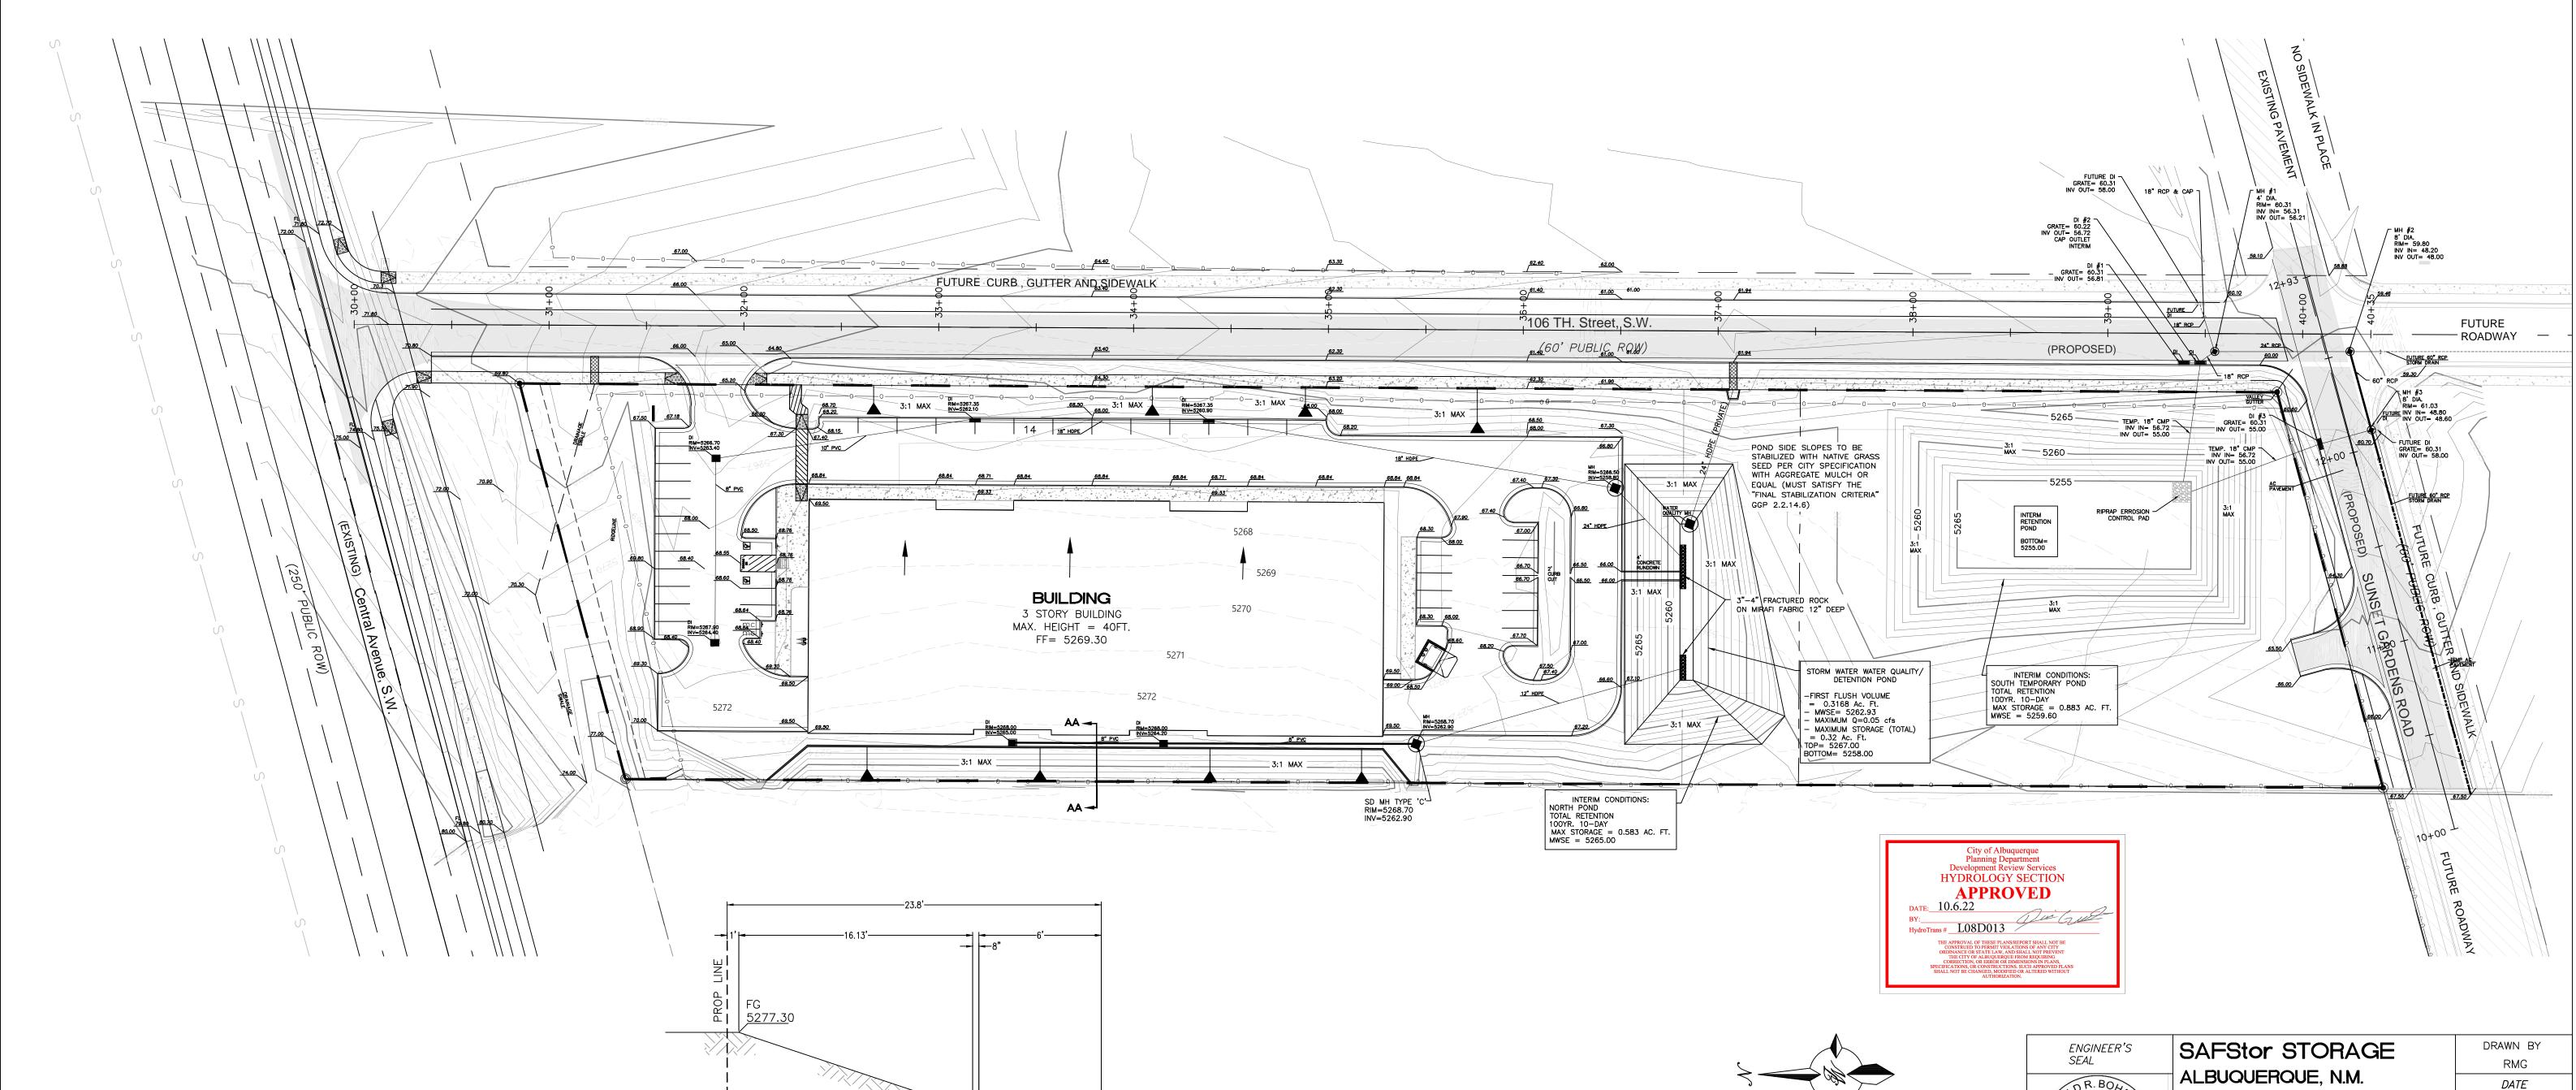

09/22/2022

2021064\_GR PLAN

SHEET #

GR-1

JOB #

2021064

**GRADING** 

RONALD R. BOHANNAN

P.E. #7868

GRAPHIC SCALE

( IN FEET )

1 inch = 40 ft.

AND DRAINAGE PLAN

TIERRA WEST, LLC

5571 MIDWAY PARK PLACE NE

ALBUQUERQUE, NM 87109

(505) 858-3100

www.tierrawestllc.com

CAUTION

<u>5269.30</u>

SECTION AA-AA

ALL EXISTING UTILITIES SHOWN WERE OBTAINED FROM

CONTRACTOR TO CONDUCT ALL NECESSARY FIELD

AND APPROVED BY THE ENGINEER.

RESEARCH, AS-BUILTS, SURVEYS OR INFORMATION PROVIDED

BY OTHERS. IT SHALL BE THE SOLE RESPONSIBILITY OF THE

INVESTIGATIONS PRIOR TO AND INCLUDING ANY EXCAVATION,

OTHER IMPROVEMENTS, PRIOR TO STARTING THE WORK. ANY

CHANGES FROM THIS PLAN SHALL BE COORDINATED WITH

TO DETERMINE THE ACTUAL LOCATION OF UTILITIES AND

|      | Pipe Capacity |        |       |            |          |  |
|------|---------------|--------|-------|------------|----------|--|
| D    | Slope         | Area   | R     | Q Provided | Velocity |  |
| (in) | (%)           | (ft^2) |       | (cfs)      | (ft/s)   |  |
| 60   | 0.7           | 19.63  | 1.25  | 218.49     | 11.13    |  |
| 60   | 1             | 19.63  | 1.25  | 261.14     | 13.30    |  |
| 24   | 12            | 3.14   | 0.5   | 78.58      | 25.01    |  |
| 18   | 1.1           | 1.77   | 0.375 | 11.05      | 6.25     |  |
| 18   | 7             | 1.77   | 0.375 | 27.87      | 15.77    |  |
|      |               |        |       |            |          |  |

## KEYED NOTES

1 TYPE "A" DBL INLET

2 FUTURE TYPE "A" DBL INLET (BY OTHERS)

## CAUTION

ALL EXISTING UTILITIES SHOWN WERE OBTAINED FROM RESEARCH, AS-BUILTS, SURVEYS OR INFORMATION PROVIDED BY OTHERS. IT SHALL BE THE SOLE RESPONSIBILITY OF THE CONTRACTOR TO CONDUCT ALL NECESSARY FIELD INVESTIGATIONS PRIOR TO AND INCLUDING ANY EXCAVATION, TO DETERMINE THE ACTUAL LOCATION OF UTILITIES AND OTHER IMPROVEMENTS, PRIOR TO STARTING THE WORK. ANY CHANGES FROM THIS PLAN SHALL BE COORDINATED WITH AND APPROVED BY THE ENGINEER.