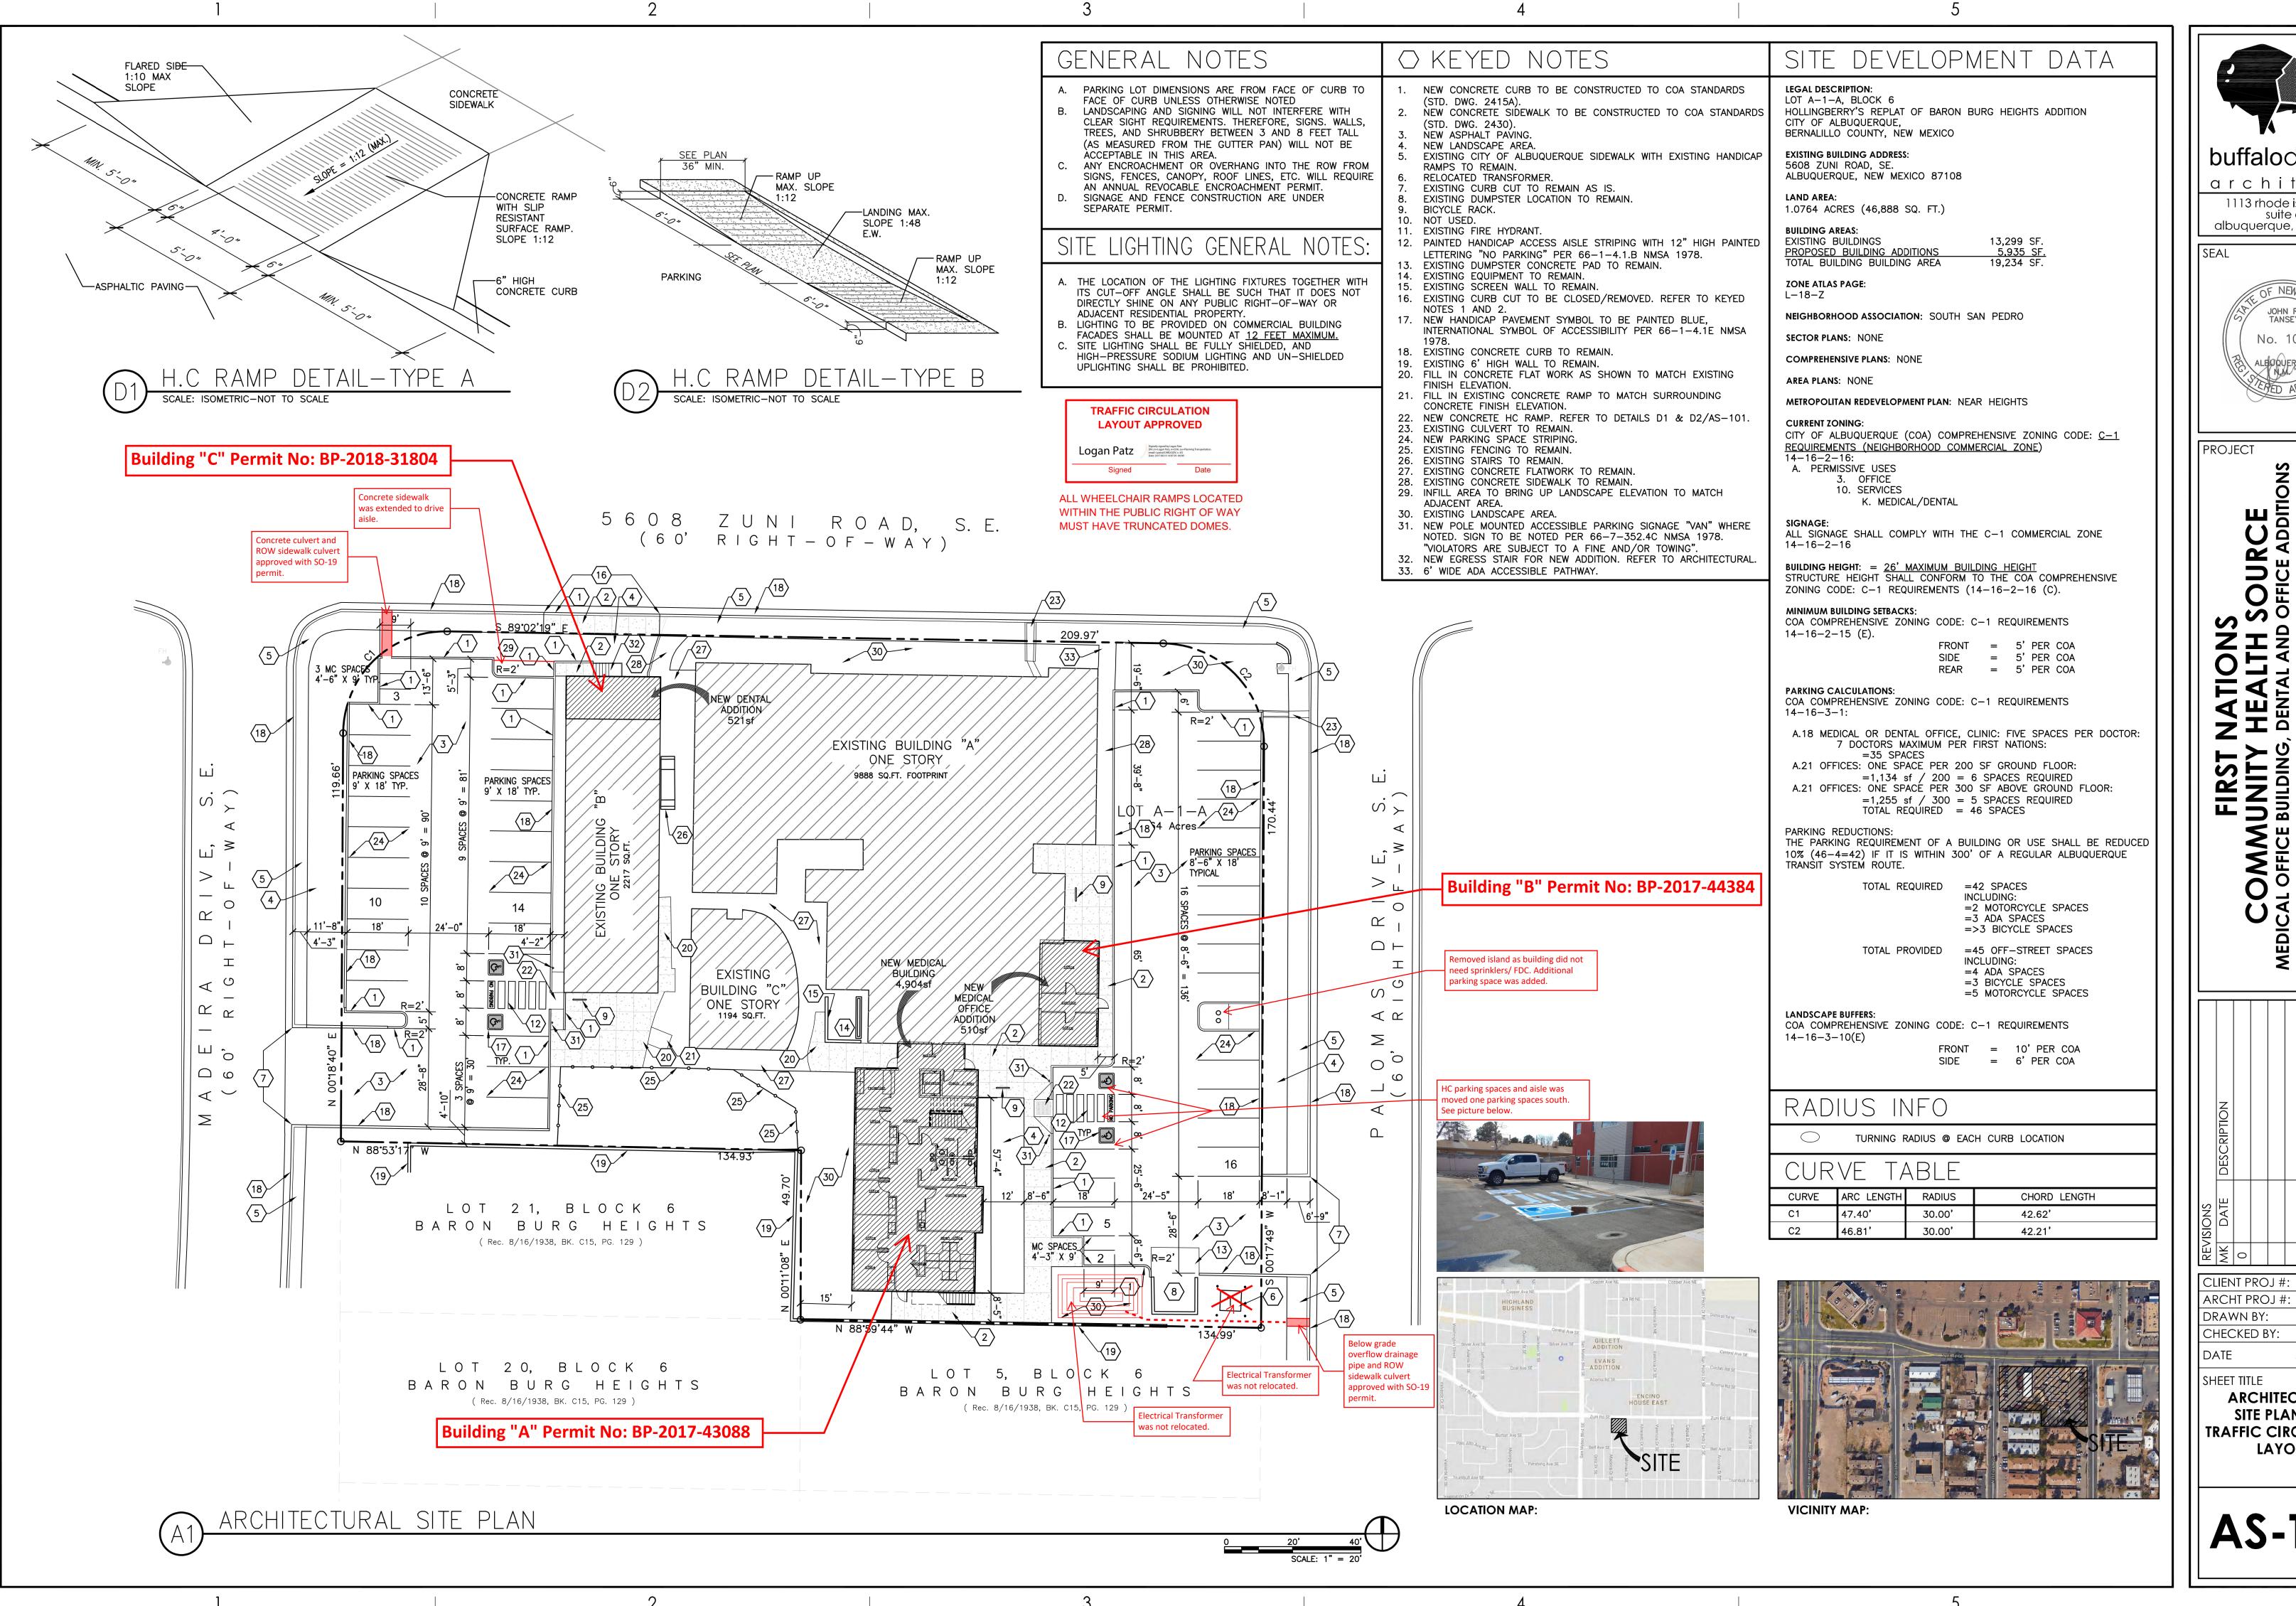

PO Box 1293

Prior to the issuance of a permanent Certificate of Occupancy, the following items must be addressed:

Albuquerque

 Please widen ADA walk path even with wheel stop. (See attached photo)
 Measurement taken at site measured @ 3 foot 6 inches.