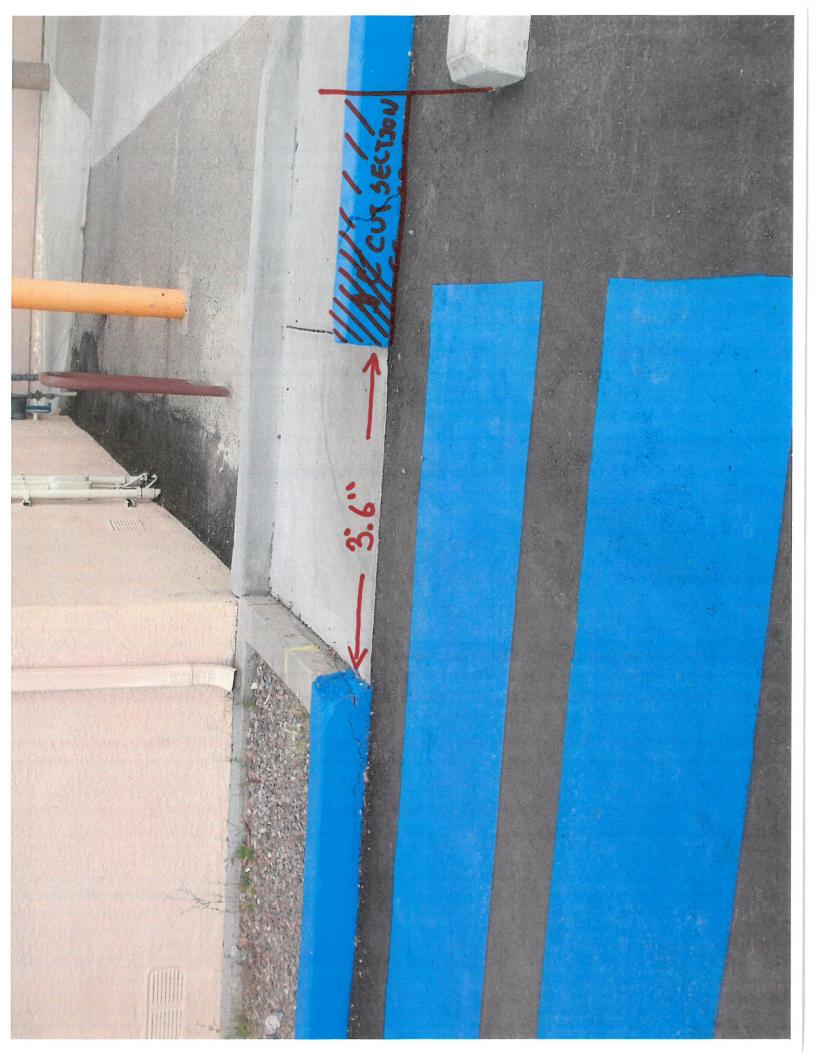

PO Box 1293

Prior to the issuance of a permanent Certificate of Occupancy, the following items must be addressed:

Albuquerque

 Please widen ADA walk path even with wheel stop. (See attached photo)
 Measurement taken at site measured @ 3 foot 6 inches.