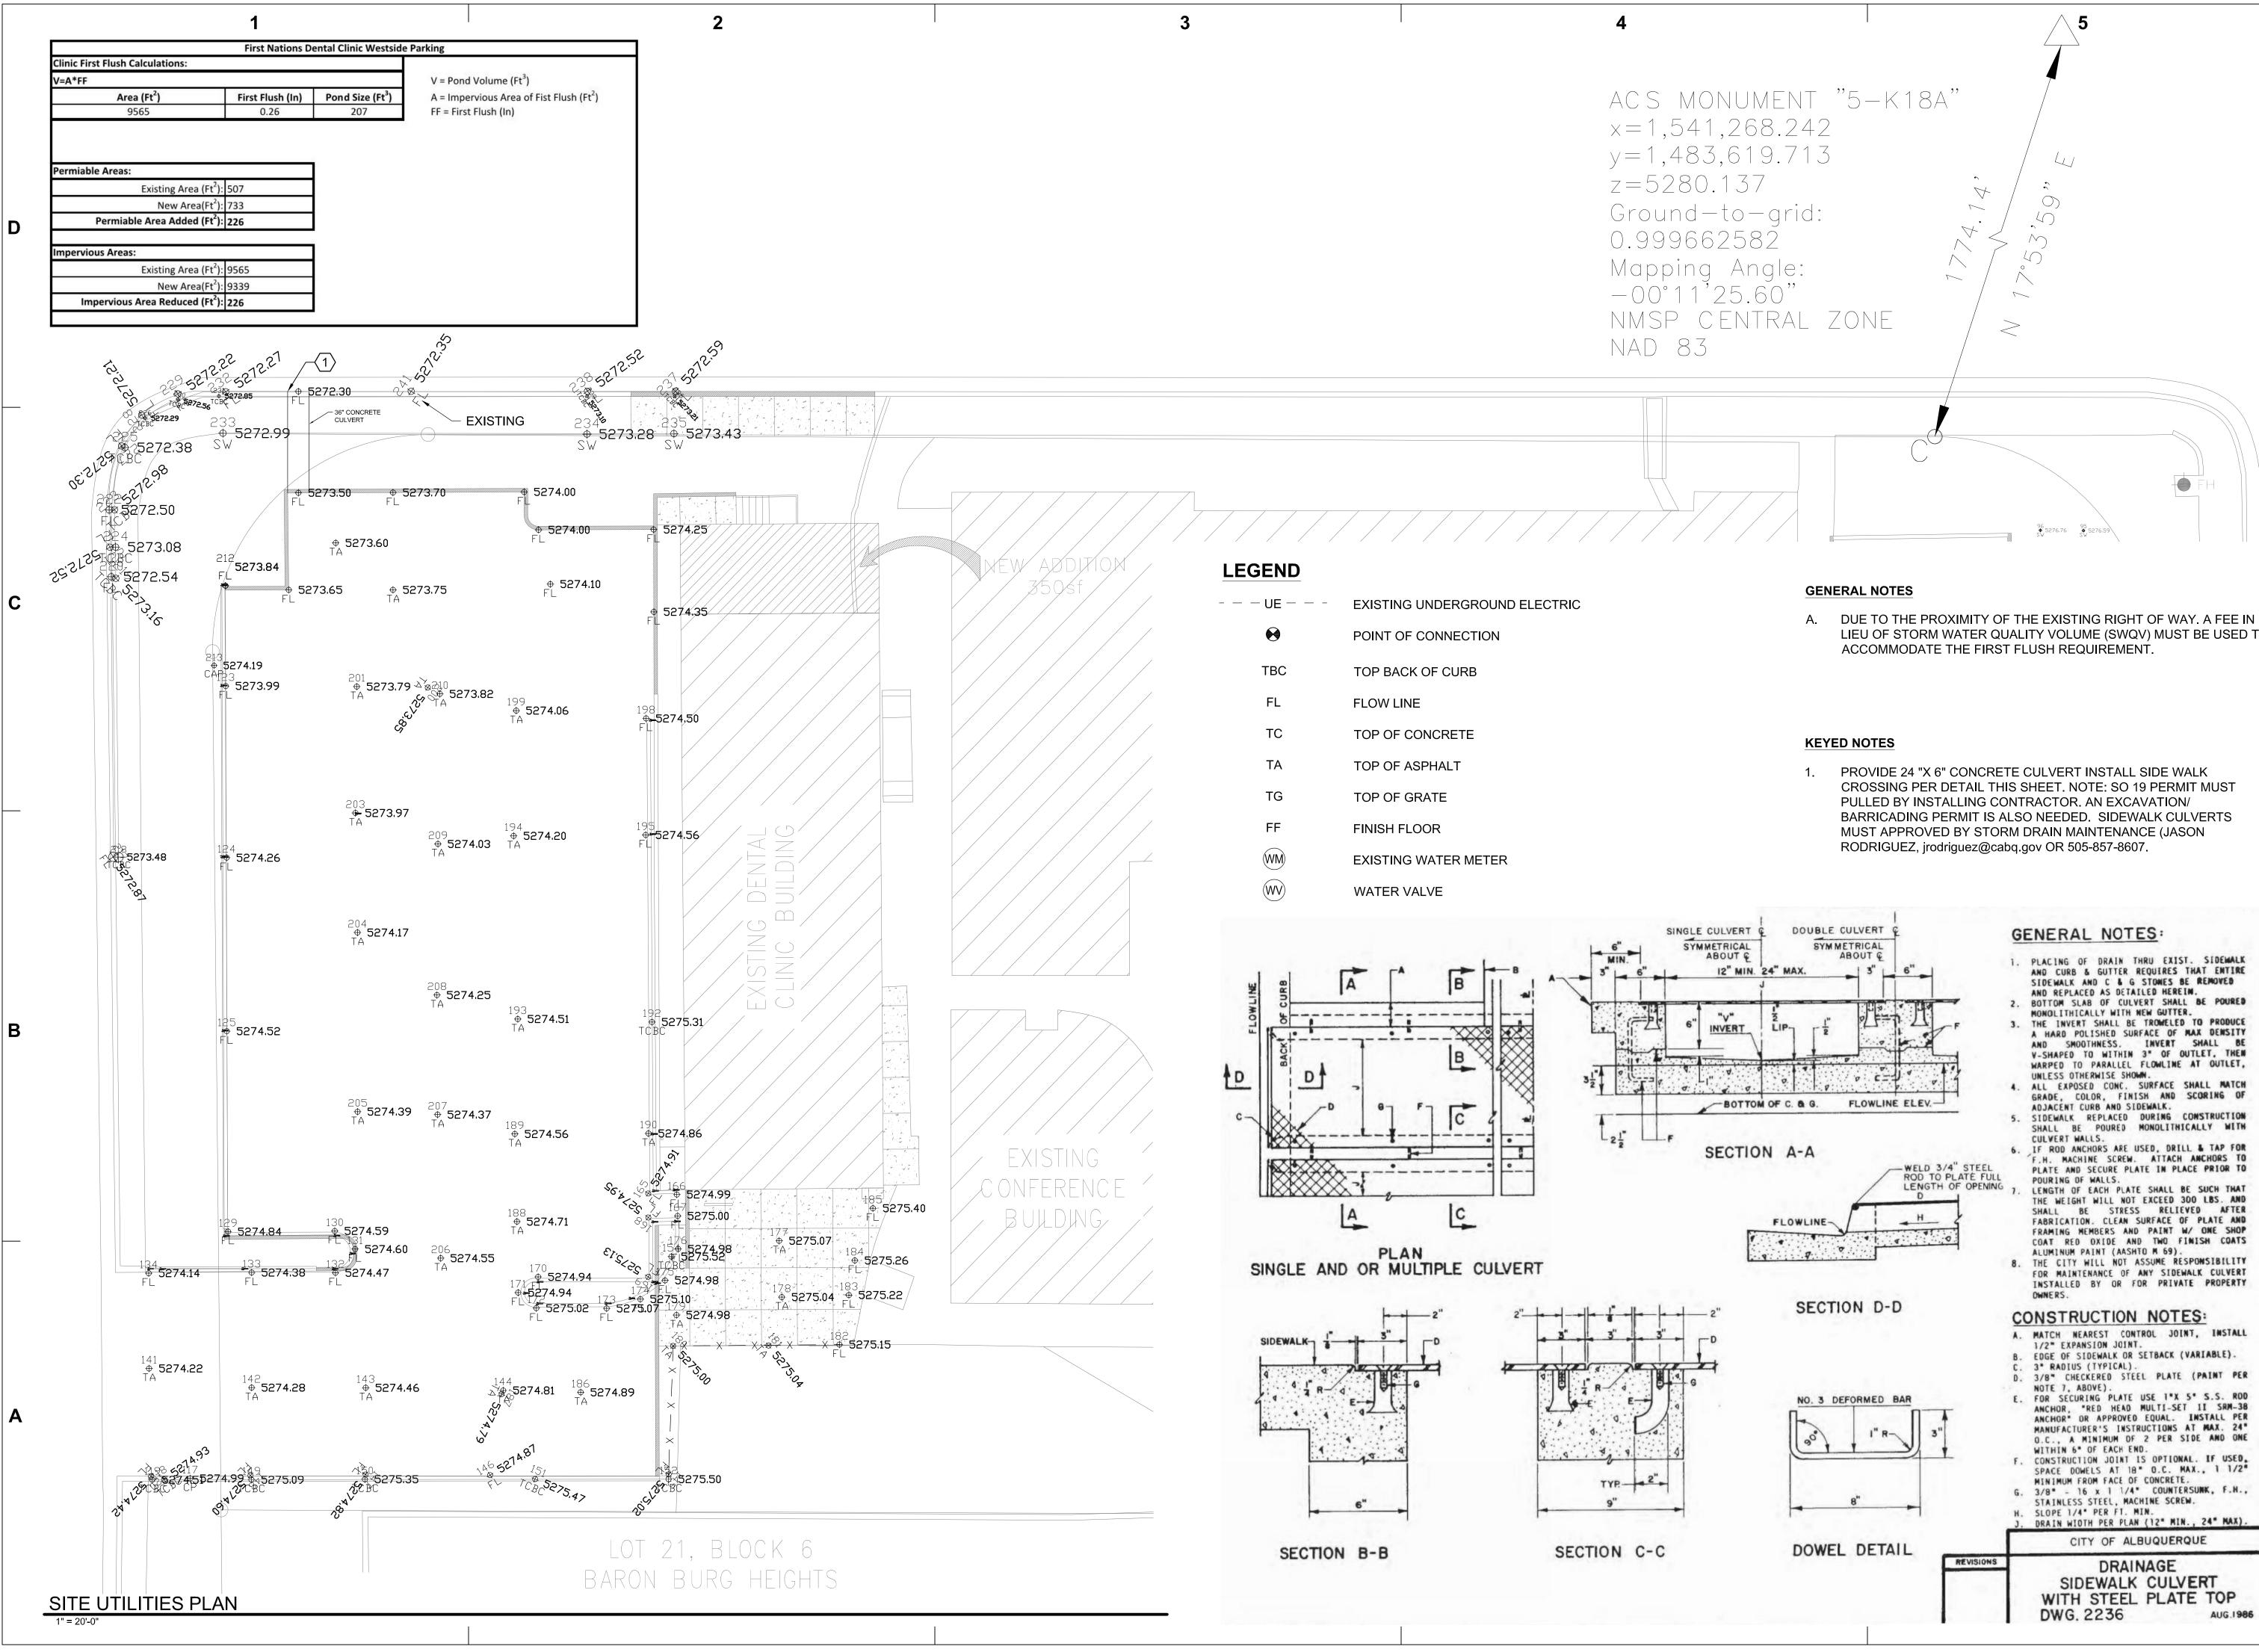

NB 4 05102

NM 87103

1. The plan needs to clearly state: that the applicant could provide on-site management of the storm water quality volume (SWQV), that the applicant does not wish to provide on-site management, and is requesting to pay a fee-in-lieu of onsite management instead. This site could easily provide onsite retention by relocating utilities to accommodate a pond, by locating the pond under the parking lot (underground storage) or grading the parking lot to drain to another location where utility conflicts do not exist.

www.cabq.gov

- 2. Payment of the Fee in Lieu (Amount = 207CF x \$8/CF = \$1656, per sheet C-002) of onsite management of the SWQV must be made. Include a copy of the paid receipt when resubmitting.
- 3. An SO-19 Permit will be required; please include the <u>standard SO-19</u> notes on the grading plan.

### Private Drainage Facilities within City Right-of-Way Notice to Contractor

(Special Order 19 ~ "SO-19")

- 1. An excavation permit will be required before beginning any work within City Right-Of-Way.
- 2. All work on this project shall be performed in accordance with applicable federal, state and local laws, rules and regulations concerning construction safety and health.
- Two working days prior to any excavation, the contractor must contact New Mexico One Call, dial "811" [or (505) 260-1990] for the location of existing utilities.
- 4. Prior to construction, the contractor shall excavate and verify the locations of all obstructions. Should a conflict exist, the contractor shall notify the engineer so that the conflict can be resolved with a minimum amount of delay.
- 5. Backfill compaction shall be according to traffic/street use.
- 6. Maintenance of the facility shall be the responsibility of the owner of the property being served.
- 7. Work on arterial streets may be required on a 24-hour basis.
- 8. Contractor must contact Jason Rodriguez at 235-8016 and Construction Coordination at 924-3416 to schedule an inspection.

with the Hydrology submittal to PLNDRS@cabq.gov.

LIEU OF STORM WATER QUALITY VOLUME (SWQV) MUST BE USED TO

**buffalo**design architects 1113 rhode island st ne albuquerque, nm 87110 SEAL PROJECT ш  $\bigcirc$ COMMUNITY HEALTHSOUR TH INFRASTRUCTURE OVEMENT PROJECT 108 87 ΣZ ALBUQUERQUE LTH TIONS CO HEALTH IMPROV S N Z 5608 Ζ FIRST AK MK CLIENT PROJ #: ARCHT PROJ #: DRAWN BY: CHECKED BY: DATE 01/24/2019 SHEET TITLE SITE UTILITIES PLAN **C-002**