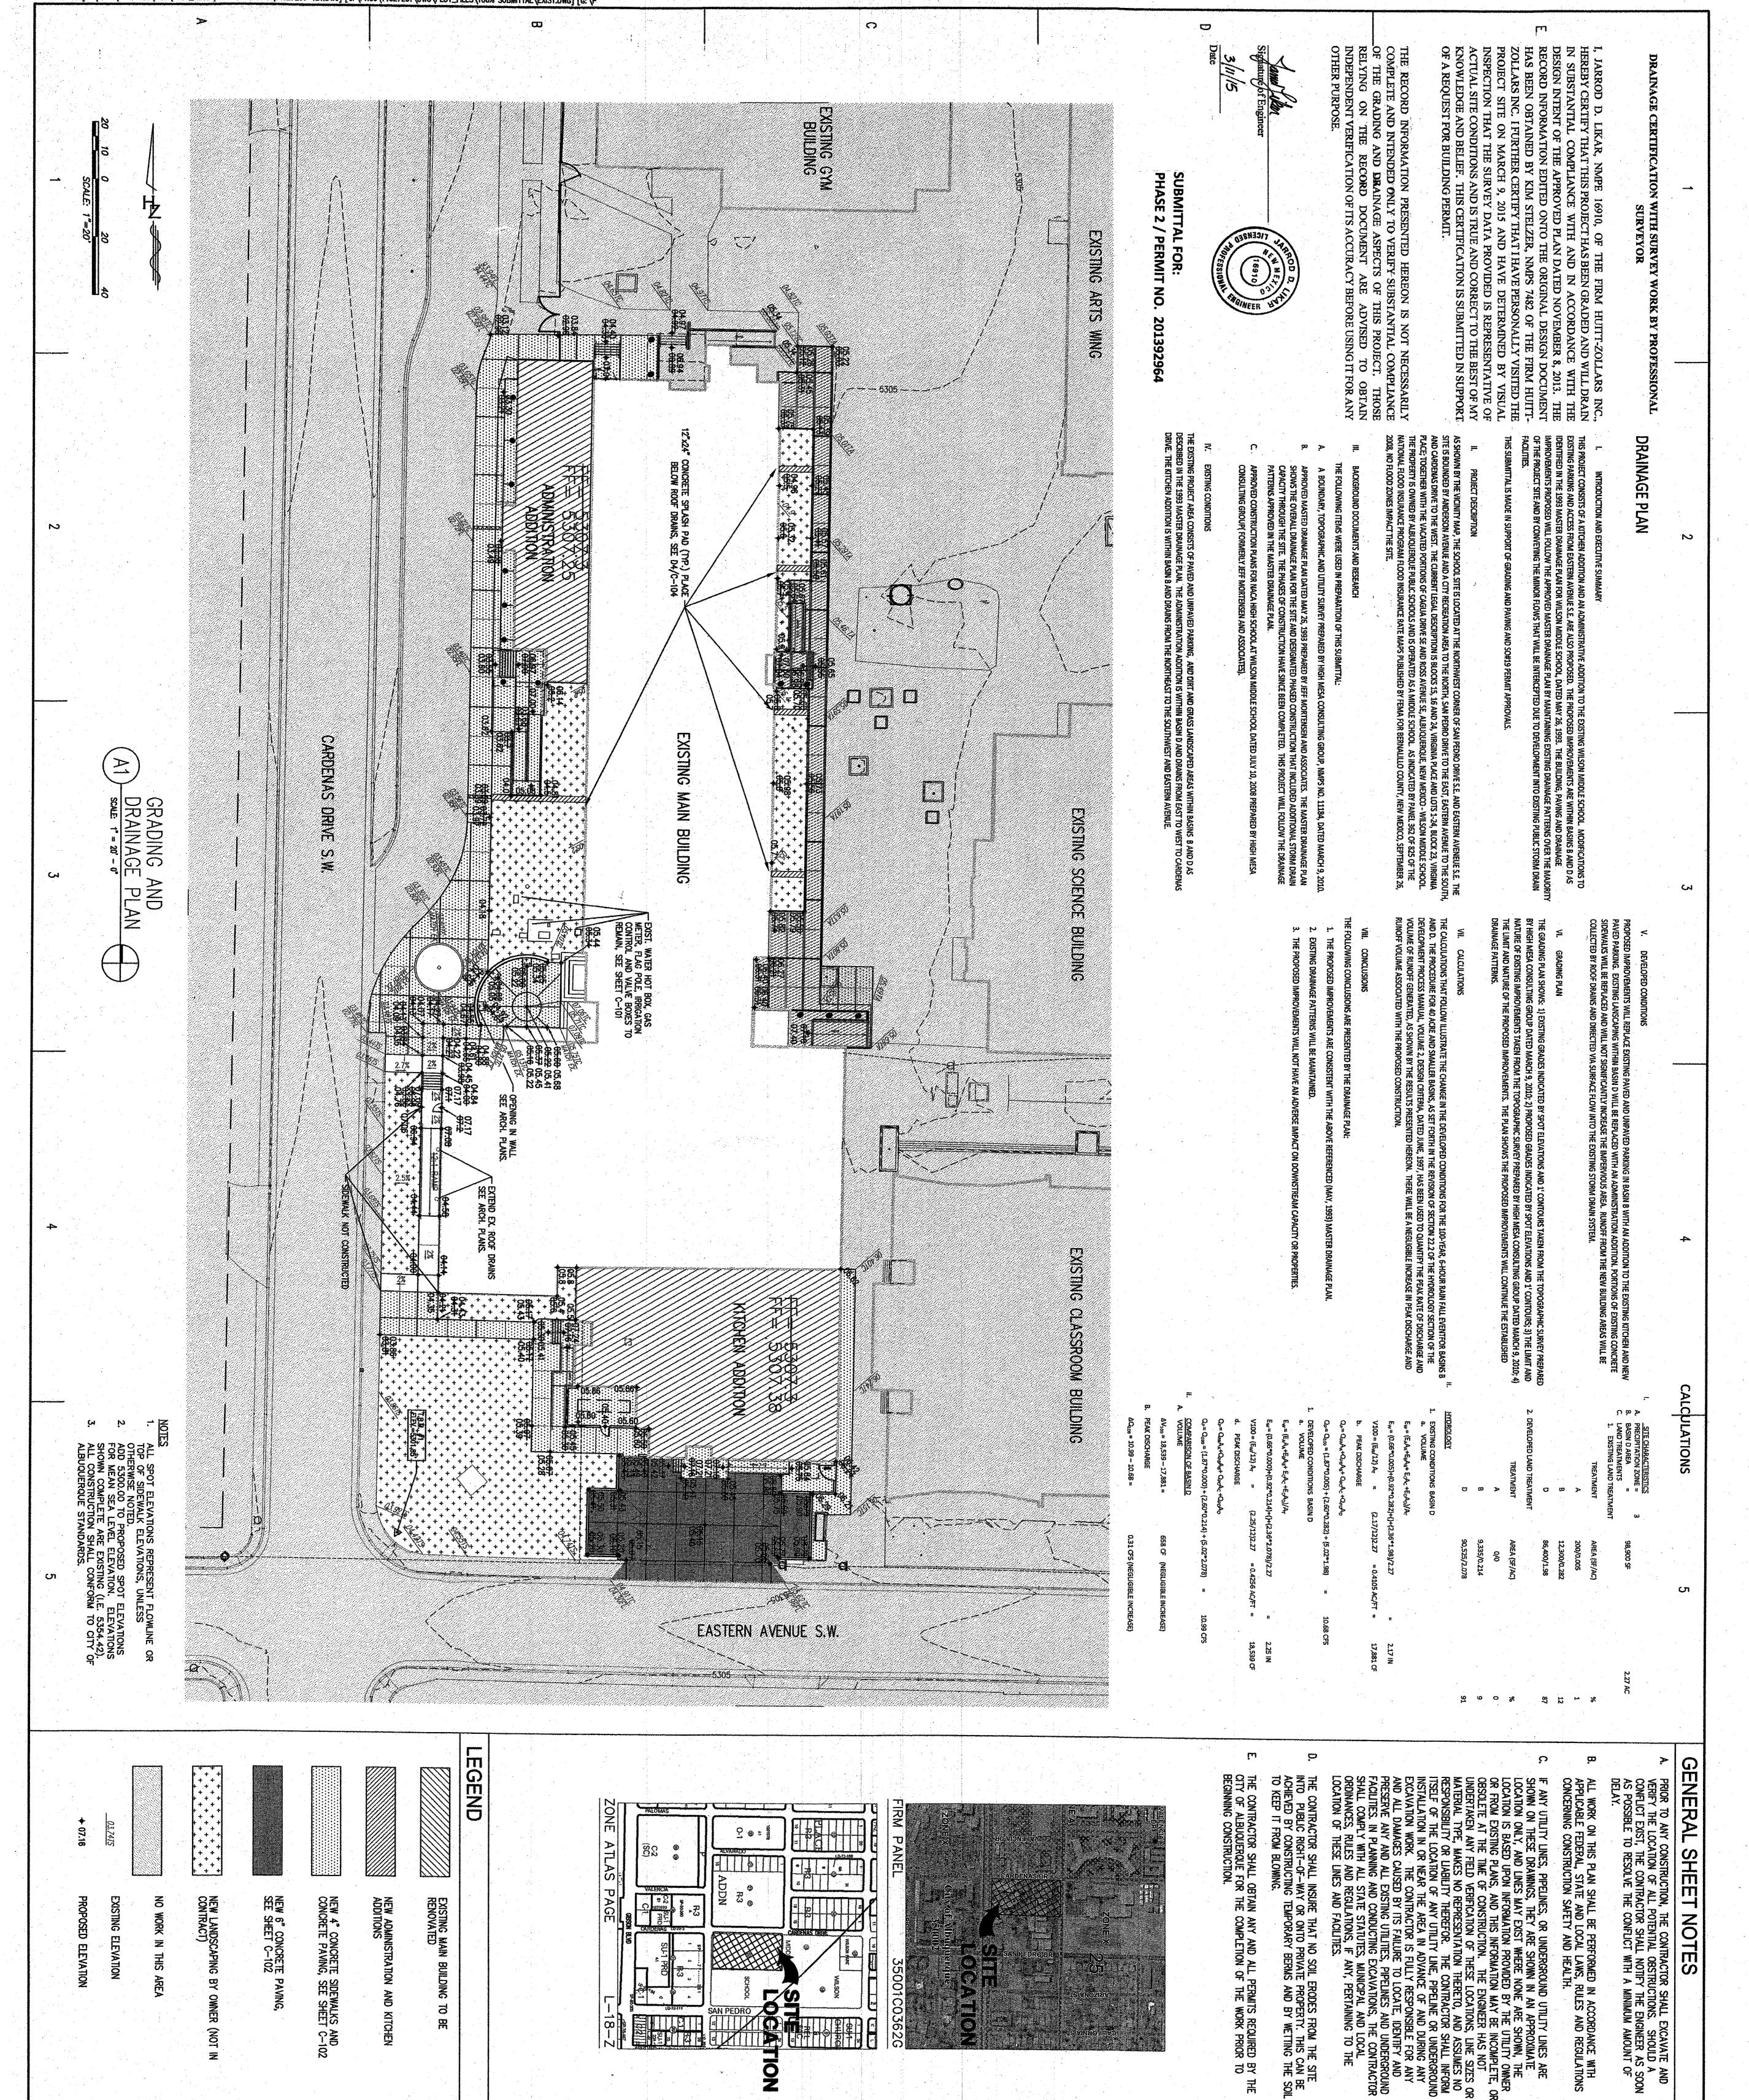

## DRAINAGE AND TRANSPORTATION INFORMATION SHEET (REV 12/2005)

| PROJECT TITLE:<br>DRB#:                                                    | Wilson Middle School Renovation<br>EPC#:  | s ZONE<br>WORK | MAP: <u>L-18-7</u><br>CORDER#: | <u></u>          |  |
|----------------------------------------------------------------------------|-------------------------------------------|----------------|--------------------------------|------------------|--|
| LEGAL DESCRIPTION                                                          | Block 23 Virginia Place                   |                |                                |                  |  |
| CITY ADDRESS: 1138 Cardenas Drive SE Albuquerque, NM 87108                 |                                           |                |                                |                  |  |
| ENGINEERING FIRM:                                                          | Huitt-Zollars                             |                | CONTACT: J                     | arrod Likar      |  |
| ADDRESS:                                                                   | Huitt-Zollars<br>6501 Americas Parkway NE |                | PHONE:                         | 892-5141         |  |
| CITY, STATE:                                                               | ABQ, NM                                   |                | ZIP CODE:                      | 87110            |  |
| OWNER:                                                                     | Albuquerque Public Schools                |                | CONTACT:                       | Annelle Darby    |  |
| ADDRESS:                                                                   | 915 Oak Street SE<br>ABQ, NM              |                | PHONE:                         | 848-8802         |  |
| CITY, STATE:                                                               | ABQ, NM                                   |                | ZIP CODE:                      | 87106            |  |
| ARCHITECT: Huitt-Zollars CONTACT: John Jarrad                              |                                           |                |                                | ohn Jarrad       |  |
|                                                                            | 6501 Americas Parkway NE                  |                | PHONE:                         | 883-8114         |  |
| CITY, STATE:                                                               |                                           |                | ZIP CODE:                      | 87109            |  |
|                                                                            |                                           |                |                                |                  |  |
|                                                                            |                                           |                |                                |                  |  |
| ADDRESS:                                                                   |                                           |                |                                |                  |  |
|                                                                            |                                           |                |                                |                  |  |
| CONTRACTOR: HB Co                                                          | onstruction                               |                | _CONTACT: <u>N</u>             | <u>like Hart</u> |  |
| ADDRESS:                                                                   | 5301 Beverly Hills NE                     |                | PHONE:                         | 856-0404         |  |
| CITY, STATE: _                                                             | Albuquerque, NM                           |                | ZIP CODE:                      | 87113            |  |
| TYPE OF SUBMITTAL:   CHECK TYPE OF APPROVAL SOUGHT:                        |                                           |                |                                |                  |  |
| DRAINAGE REPORT SIA/                                                       |                                           |                | A/FINANCIAL GUARANTEE RELEASE  |                  |  |
|                                                                            |                                           |                | /INARY PLAT APPROVAL           |                  |  |
|                                                                            |                                           |                | N FOR SUB'D APPROVAL           |                  |  |
| CONCEPTUAL G & D PLAN S. DEV. FOR I                                        |                                           |                |                                | APPROVAL         |  |
| GRADING PLAN SECTOR PLAN                                                   |                                           |                |                                |                  |  |
| EROSION CONTROL PLAN FINAL PLAT A                                          |                                           |                |                                | 0.1.1.1          |  |
| X ENGINEER'S CERT (HYDROLOGY) FOUNDATION                                   |                                           |                | PERMIT APPR                    | OVAL             |  |
| CLOMR/LOMR X BUILDING PE                                                   |                                           |                | AMIT APPROVA                   | AL               |  |
| TRAFFIC CIRCULATION LAYOUT CERTIFICATE                                     |                                           |                | OF OCCUPANO                    | CY (PERM)        |  |
| ENGINEER'S CERT (TCL) CERTIFICATE                                          |                                           |                | OF OCCUPANO                    | Y (TEMP)         |  |
| ENGINEER'S CERT (DRB SITE PLAN) GRADING PER<br>OTHER (SPECIFY) PAVING PERM |                                           |                | MIT APPROVA                    | AL               |  |
| OTHER (SPEC.                                                               | IF I)                                     | WORK ORDER     |                                |                  |  |
| SUBMITTAL FOR :                                                            |                                           |                |                                |                  |  |
| PHASE 2 / PERMIT NO. 201392964                                             |                                           |                |                                |                  |  |
| YES<br>X NO                                                                | ONFERENCE ATTENDED:                       |                |                                |                  |  |
| COPY PROVID                                                                | )ED                                       |                |                                |                  |  |
| DATE SUBMITTED:                                                            | 3-12-15                                   | BY: Jarrod L   | ikar                           |                  |  |