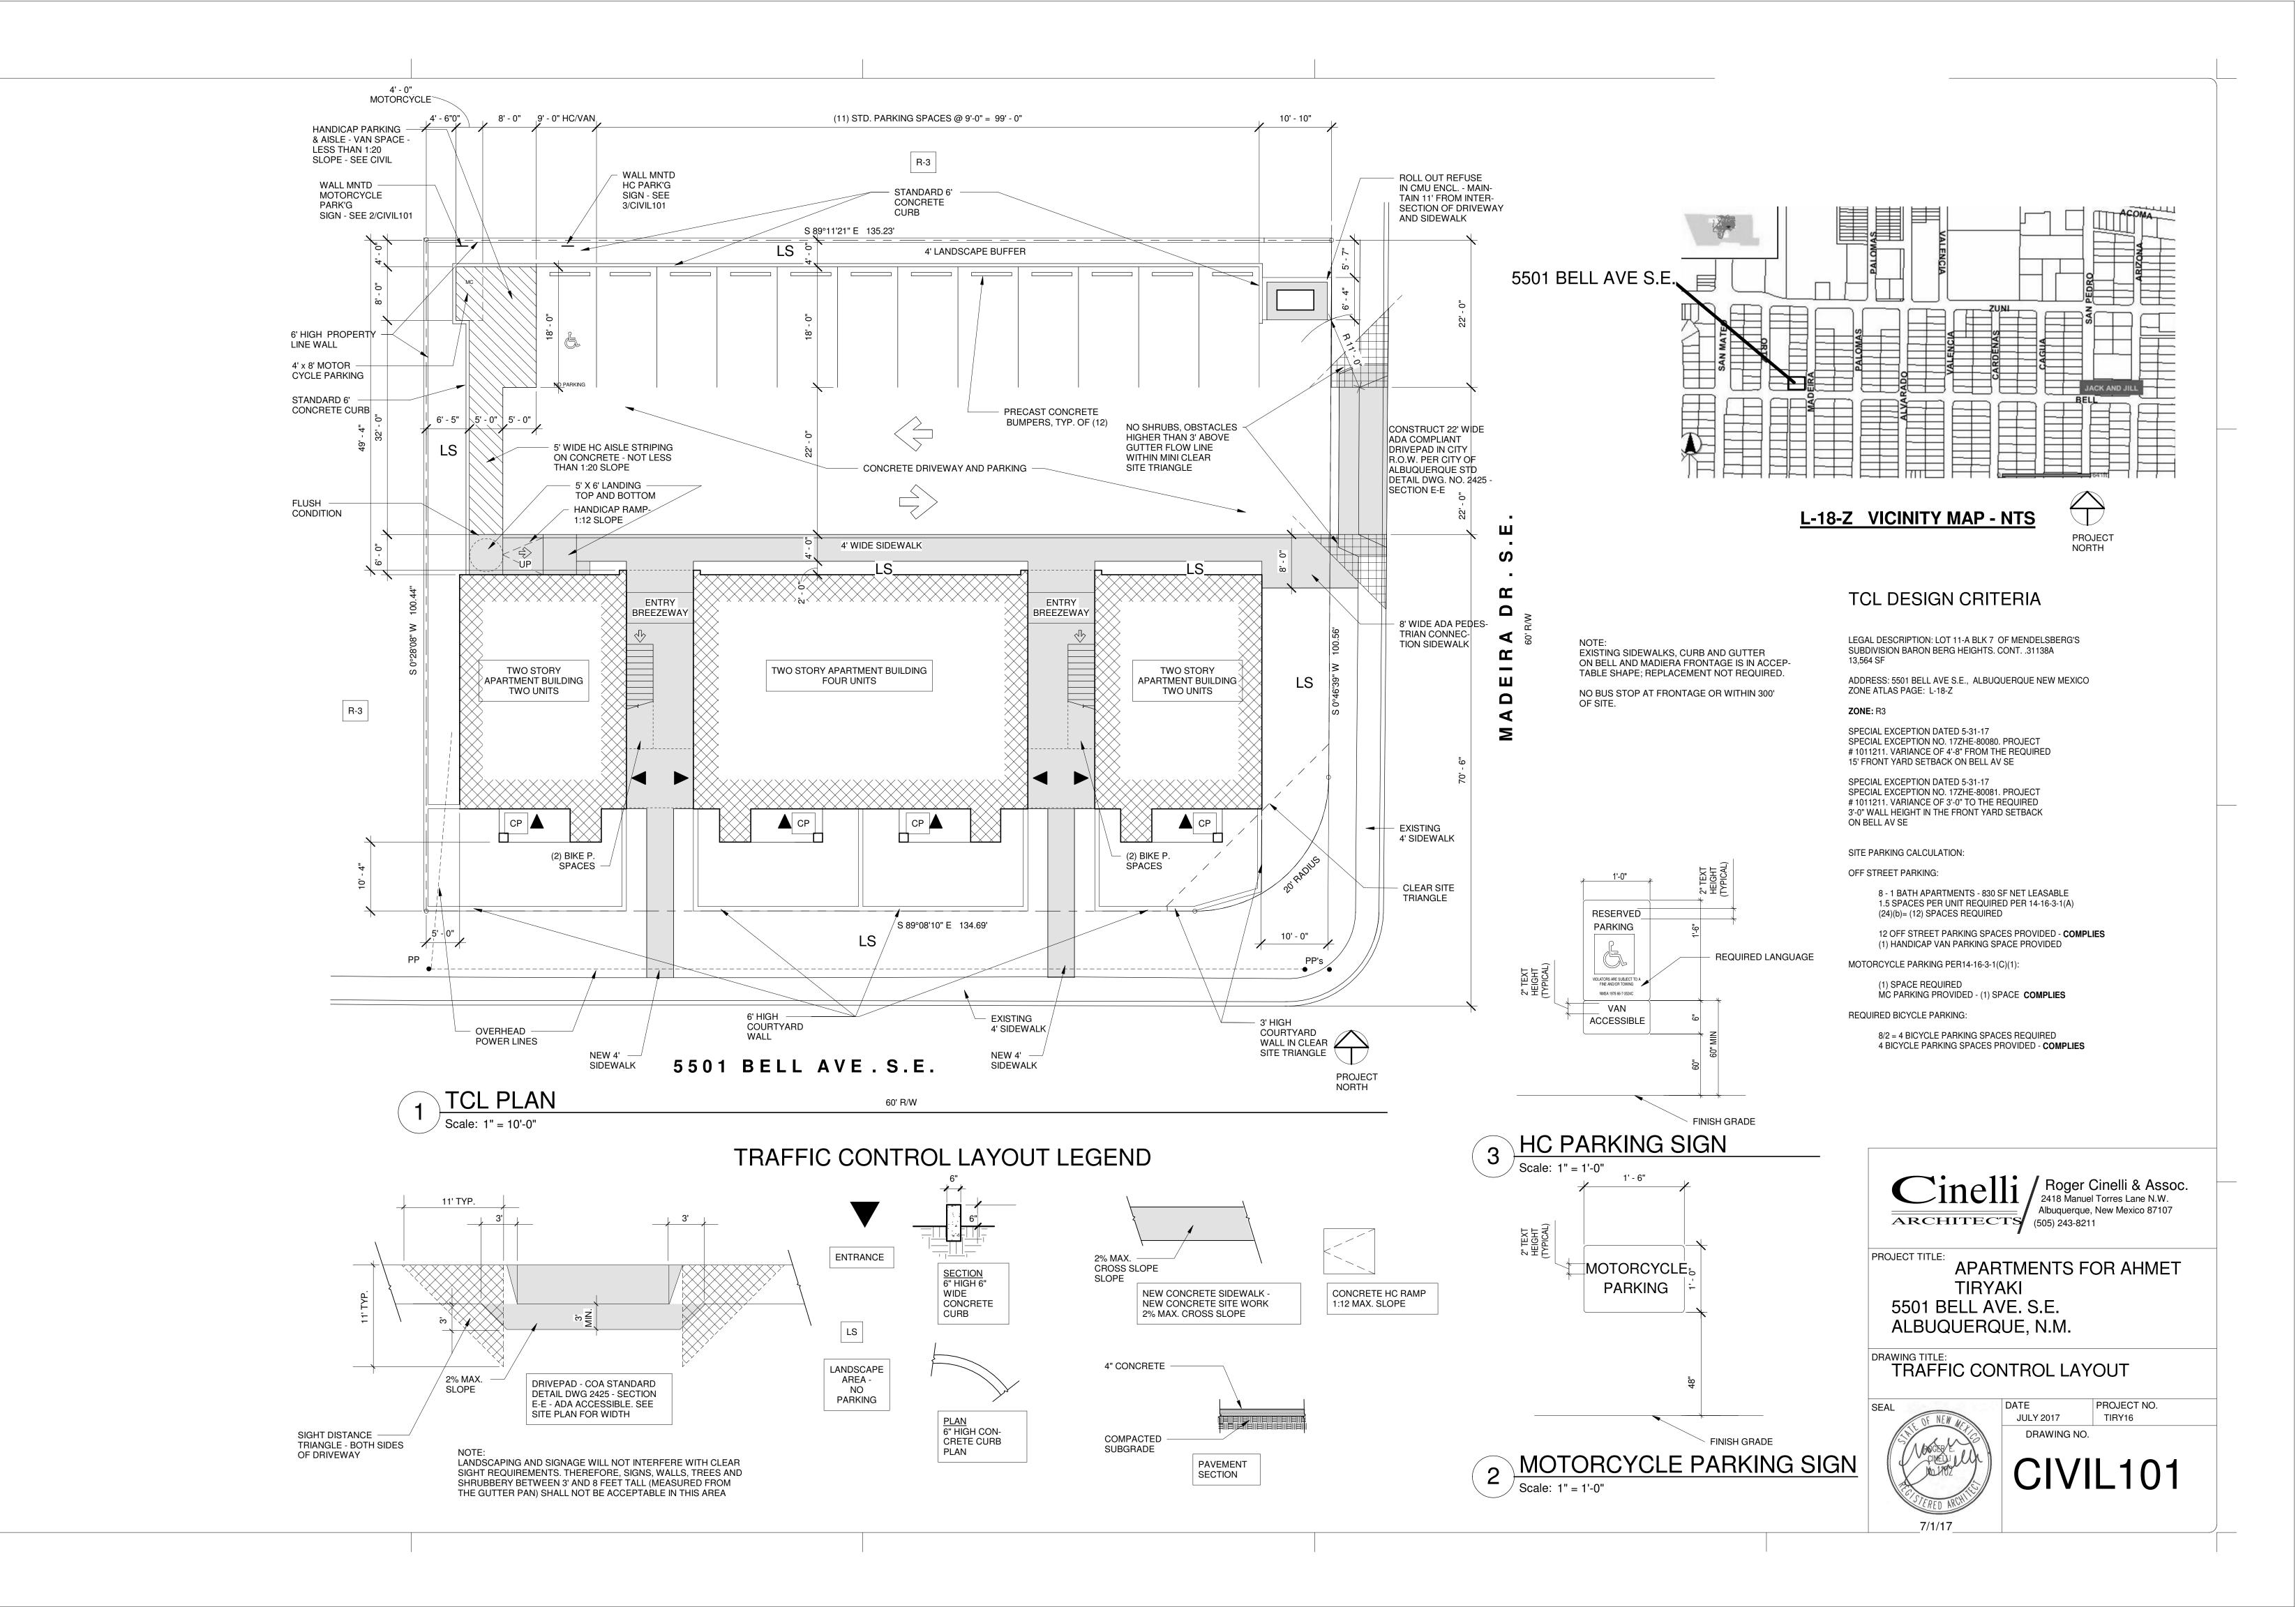

## CITY OF ALBUQUERQUE

June 9, 2017

Roger Cinelli Roger Cinelli and Assoc. 2418 Manuel Torres Lane NW Albuquerque, NM 87107

Re: Apartment for Ahmet Tiryaki 5501 Bell Ave. SE Traffic Circulation Layout Architect's Stamp 6-1-17 (L18D082)

Dear Mr. Roger,

Based upon the information provided in your submittal received 6-1-17, the above referenced plan cannot be approved for Building Permit until the following comments are addressed:

- The ADA access aisles shall have the words "NO PARKING" in capital letters, each of which shall be at least one foot high and at least two inches wide, placed at the rear of the parking space so as to be close to where an adjacent vehicle's rear tire would be placed. (66-1-4.1.B NMSA 1978)
- 2. Please relocate the Motorcycle parking spot. Vehicle and pedestrian/wheelchair conflicts should be avoided as much as possible.
- Per DPM, a 6 ft. wide ADA accessible pedestrian pathway is required from the HC parking stall access aisles to the building entrances. Please clearly show this pathway and provide details.

4. Parking spaces should be 9.5 feet for the access aisle to be 22 feet.

Resubmit a revised plan along with fully completed Drainage Transportation Information Sheet to front counter personnel for log in and evaluation by Transportation. PDF copies of the plans and submittal package must be emailed to PLNDRS@cabq.gov at time of resubmittal. If you have any questions, please contact me at (505) 924-3630.