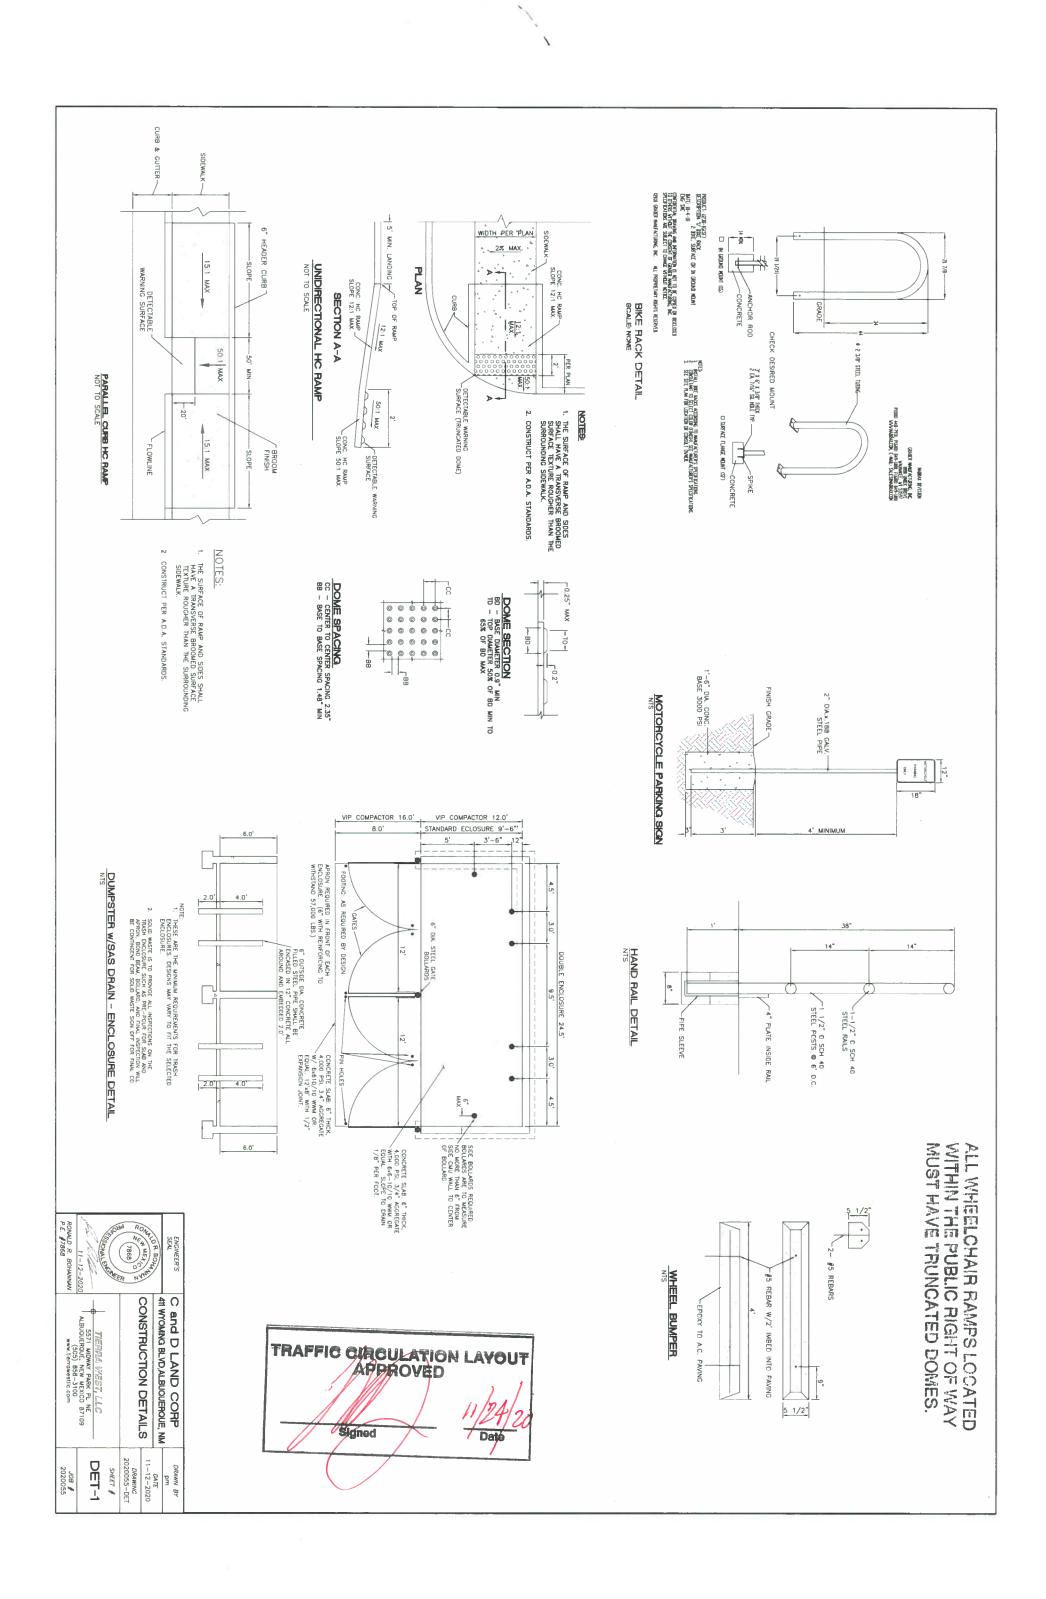

PO Box 1293

Prior to the issuance of a permanent Certificate of Occupancy, the following items must be addressed:

Albuquerque

 Please install Truncated Domes on all wheelchair ramps located within the public right of way.

NM 87103

- Per site visit the cross slope for the south leg of the site access off Virginia St. is 3.4%. Per city requirement, the maximum cross slope is 2%. Please fix this issue.
- Per approved site plan please provide 6' wide ADA pathway from the public sidewalk to the building entrance.

www.cabq.gov

• Ribbon Bike Rack is no more permitted. Please provide Bike Rack per the new requirement.

Once these corrections are complete, email pictures to <a href="mailto:malnajjra@cabq.gov">malnajjra@cabq.gov</a> for release of Final CO.

Enclosed, please find the information sheet and the as-built Approved Traffic Circulation Plan. Therefore, we request approval of the as-built Approved Traffic Circulation Plan Permit and issuance of the Permanent Certificate of Occupancy.