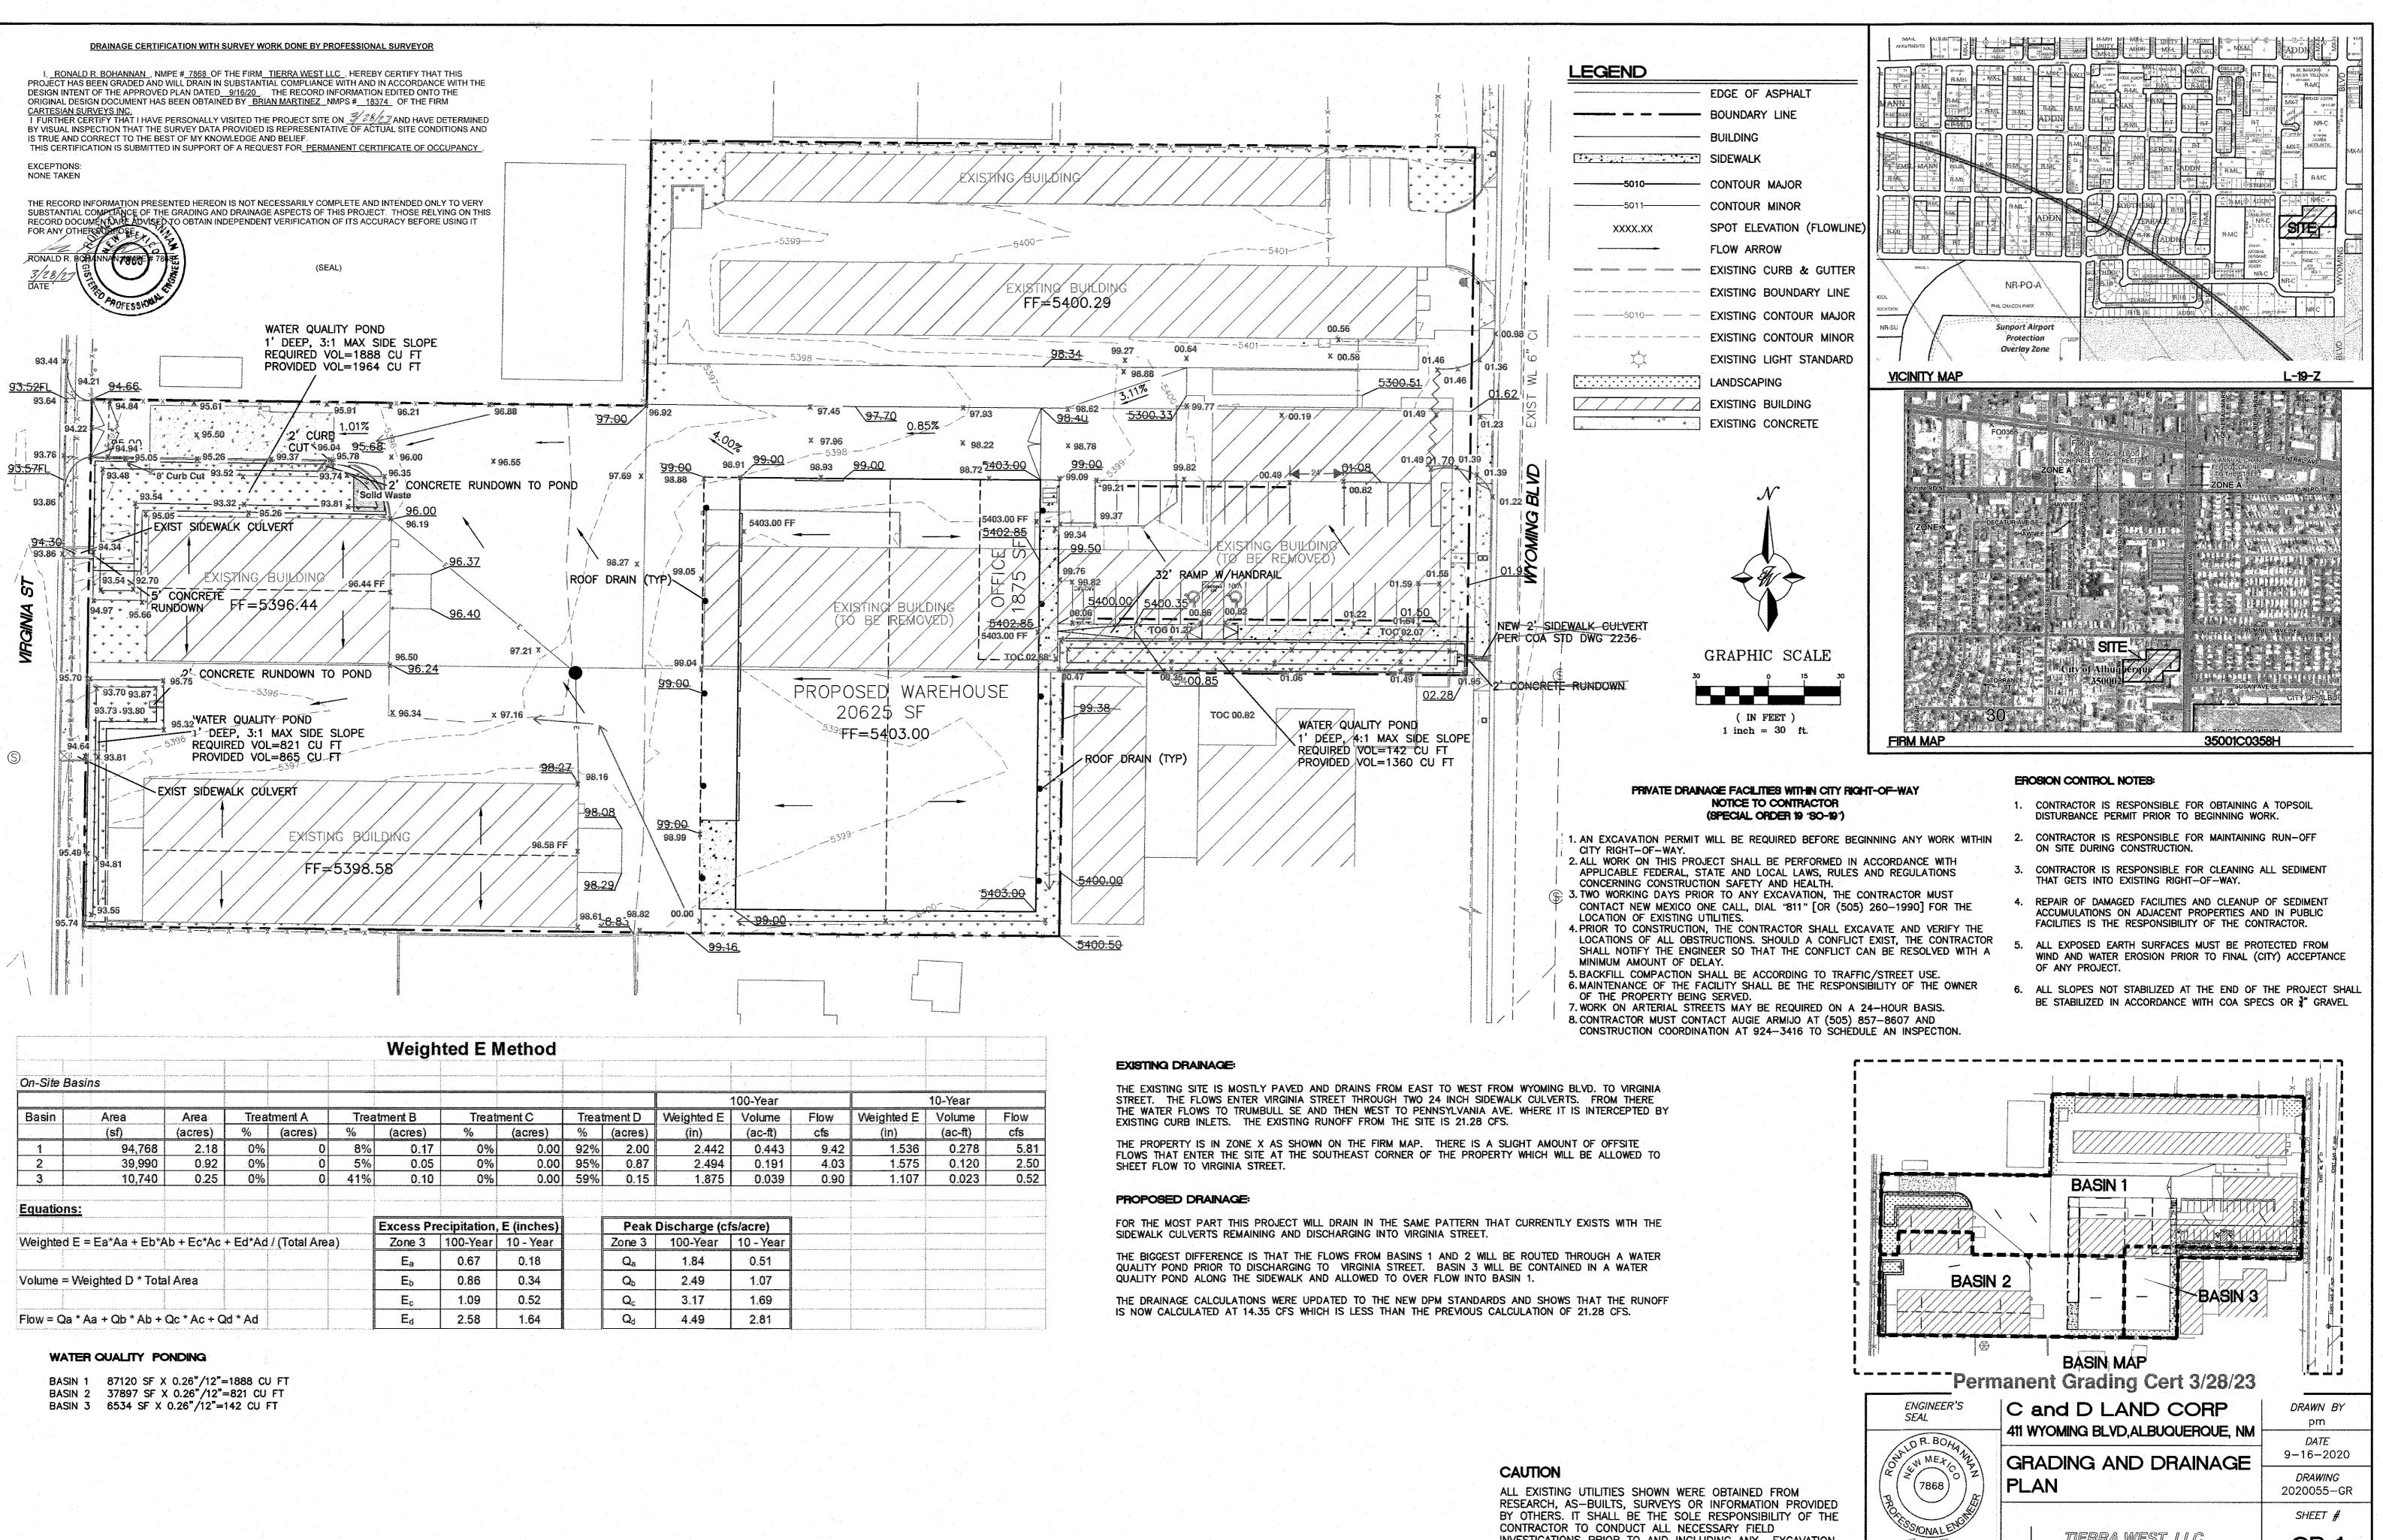

| EXISTING | DRAINAGE |
|----------|----------|
|          |          |

INVESTIGATIONS PRIOR TO AND INCLUDING ANY EXCAVATION, AND APPROVED BY THE ENGINEER.

|          |                                                           | WINDOW WITT THE TRANSPORT OF A DATA SALE AND A |         |                      |  |
|----------|-----------------------------------------------------------|----------------------------------------------------------------------------------------------------------------|---------|----------------------|--|
|          | 9792777 9778 926 APTS-6 JALES 9777 9727 9747 9747214 A AP |                                                                                                                |         | -<br>-<br>-<br>-<br> |  |
| /        | ·                                                         |                                                                                                                | -       |                      |  |
| 0-Year   |                                                           | 10-Year                                                                                                        |         |                      |  |
| √olume   | Flow                                                      | Weighted E                                                                                                     | Volume  | Flow                 |  |
| (ac-ft)  | cfs                                                       | (in)                                                                                                           | (ac-ft) | cfs                  |  |
| 0.443    | 9.42                                                      | 1.536                                                                                                          | 0.278   | 5.81                 |  |
| 0.191    | 4.03                                                      | 1.575                                                                                                          | 0.120   | 2.50                 |  |
| 0.039    | 0.90                                                      | 1.107                                                                                                          | 0.023   | 0.52                 |  |
|          |                                                           |                                                                                                                |         |                      |  |
| -        |                                                           |                                                                                                                |         |                      |  |
| acre)    |                                                           |                                                                                                                |         |                      |  |
| 0 - Year | 9887 986 294 9 4 2 4 2 4 2 4 2 4 2 4 2 4 2 4 2 4          |                                                                                                                |         |                      |  |
| 0.51     |                                                           |                                                                                                                |         |                      |  |
| 1.07     |                                                           |                                                                                                                |         |                      |  |
| 1.69     |                                                           |                                                                                                                |         |                      |  |
| 2.81     |                                                           |                                                                                                                |         |                      |  |