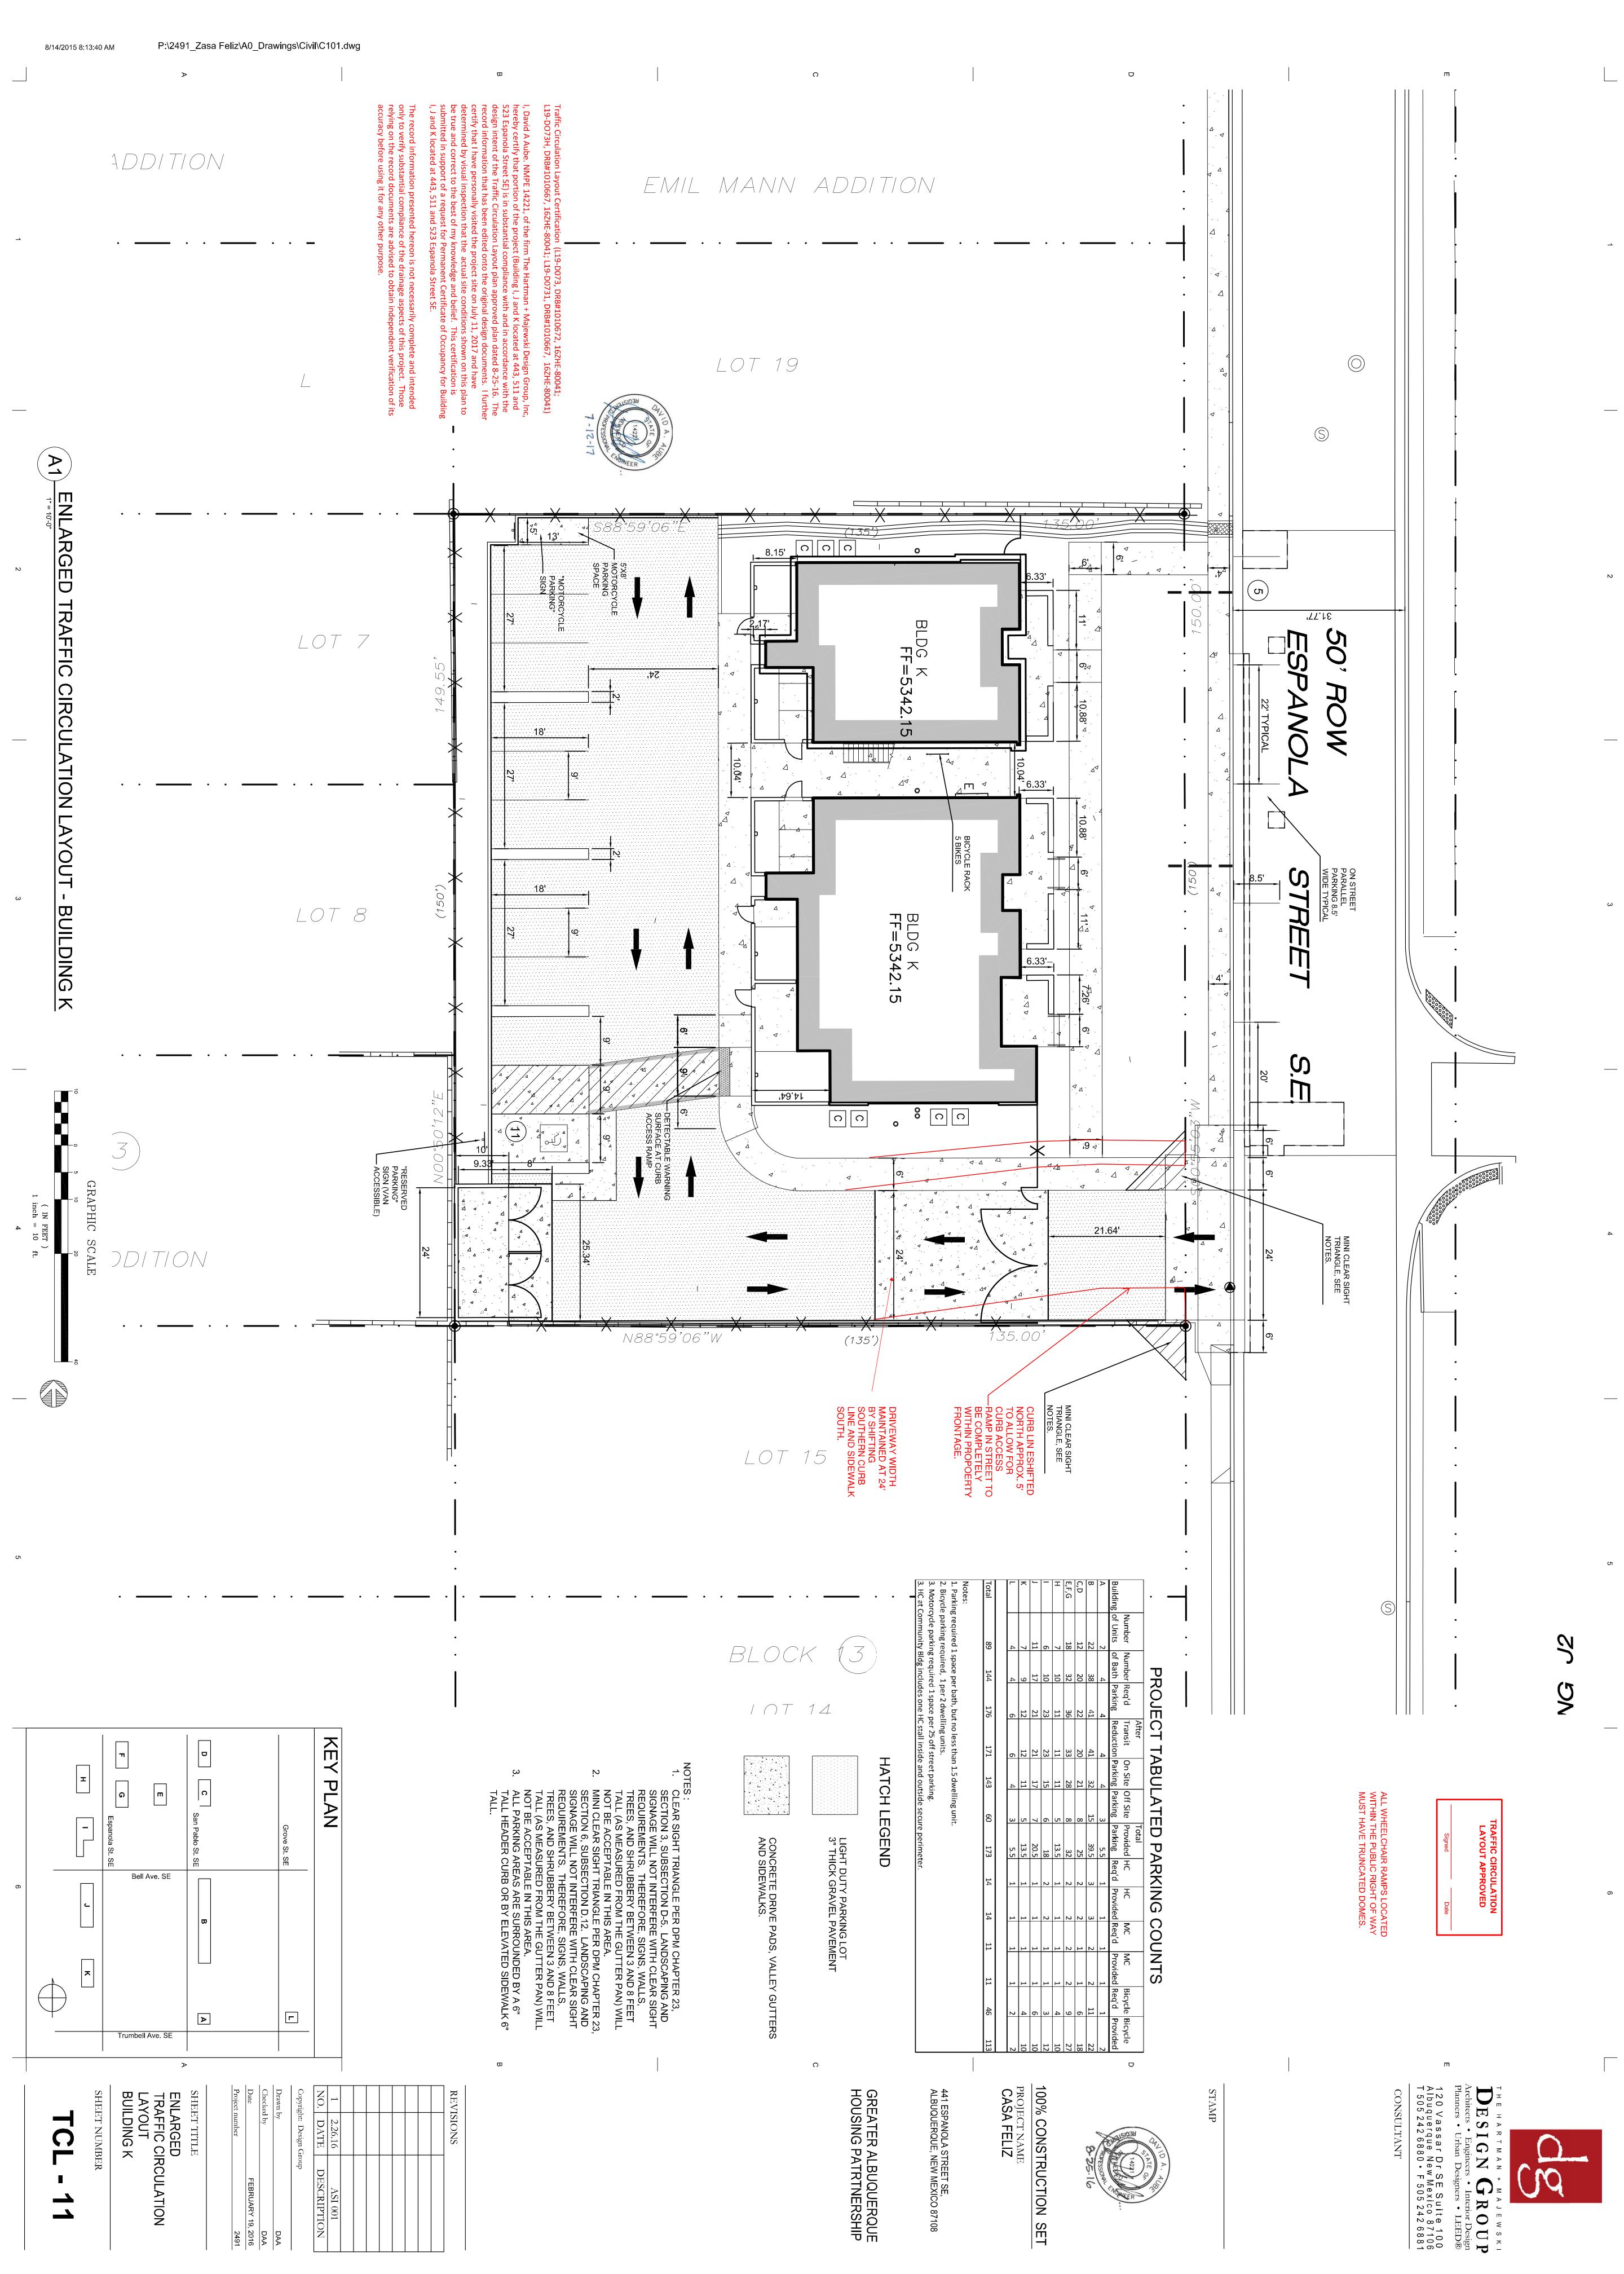

## Casa Feliz

| Duilding | A al al a a a | NI           |
|----------|---------------|--------------|
| Building | Address       | No. of Units |

| 544 San Pablo St SE | 2                                                                                                                                                                                                          |
|---------------------|------------------------------------------------------------------------------------------------------------------------------------------------------------------------------------------------------------|
| 512 San Pablo St SE | 22                                                                                                                                                                                                         |
| 418 San Pablo St SE | 6                                                                                                                                                                                                          |
| 418 San Pablo St SE | 6                                                                                                                                                                                                          |
| 429 San Pablo St SE | 6                                                                                                                                                                                                          |
| 416 Espanola St SE  | 6                                                                                                                                                                                                          |
| 416 Espanola St SE  | 6                                                                                                                                                                                                          |
| 421 Espanola St SE  | 7                                                                                                                                                                                                          |
| 443 Espanola St SE  | 6 + 1 (Leasing Office)                                                                                                                                                                                     |
| 511 Espanola St SE  | 11                                                                                                                                                                                                         |
| 523 Espanola St SE  | 7                                                                                                                                                                                                          |
| 448 Grove St SE     | 4                                                                                                                                                                                                          |
|                     | 512 San Pablo St SE  418 San Pablo St SE  418 San Pablo St SE  429 San Pablo St SE  416 Espanola St SE  416 Espanola St SE  421 Espanola St SE  443 Espanola St SE  511 Espanola St SE  523 Espanola St SE |

| KEY PLAN             |              |
|----------------------|--------------|
| Grove St. SE         |              |
| D C San Pablo St. SE | В            |
| F G Espanola St. SE  | Bell Ave. SE |
| H                    | K            |