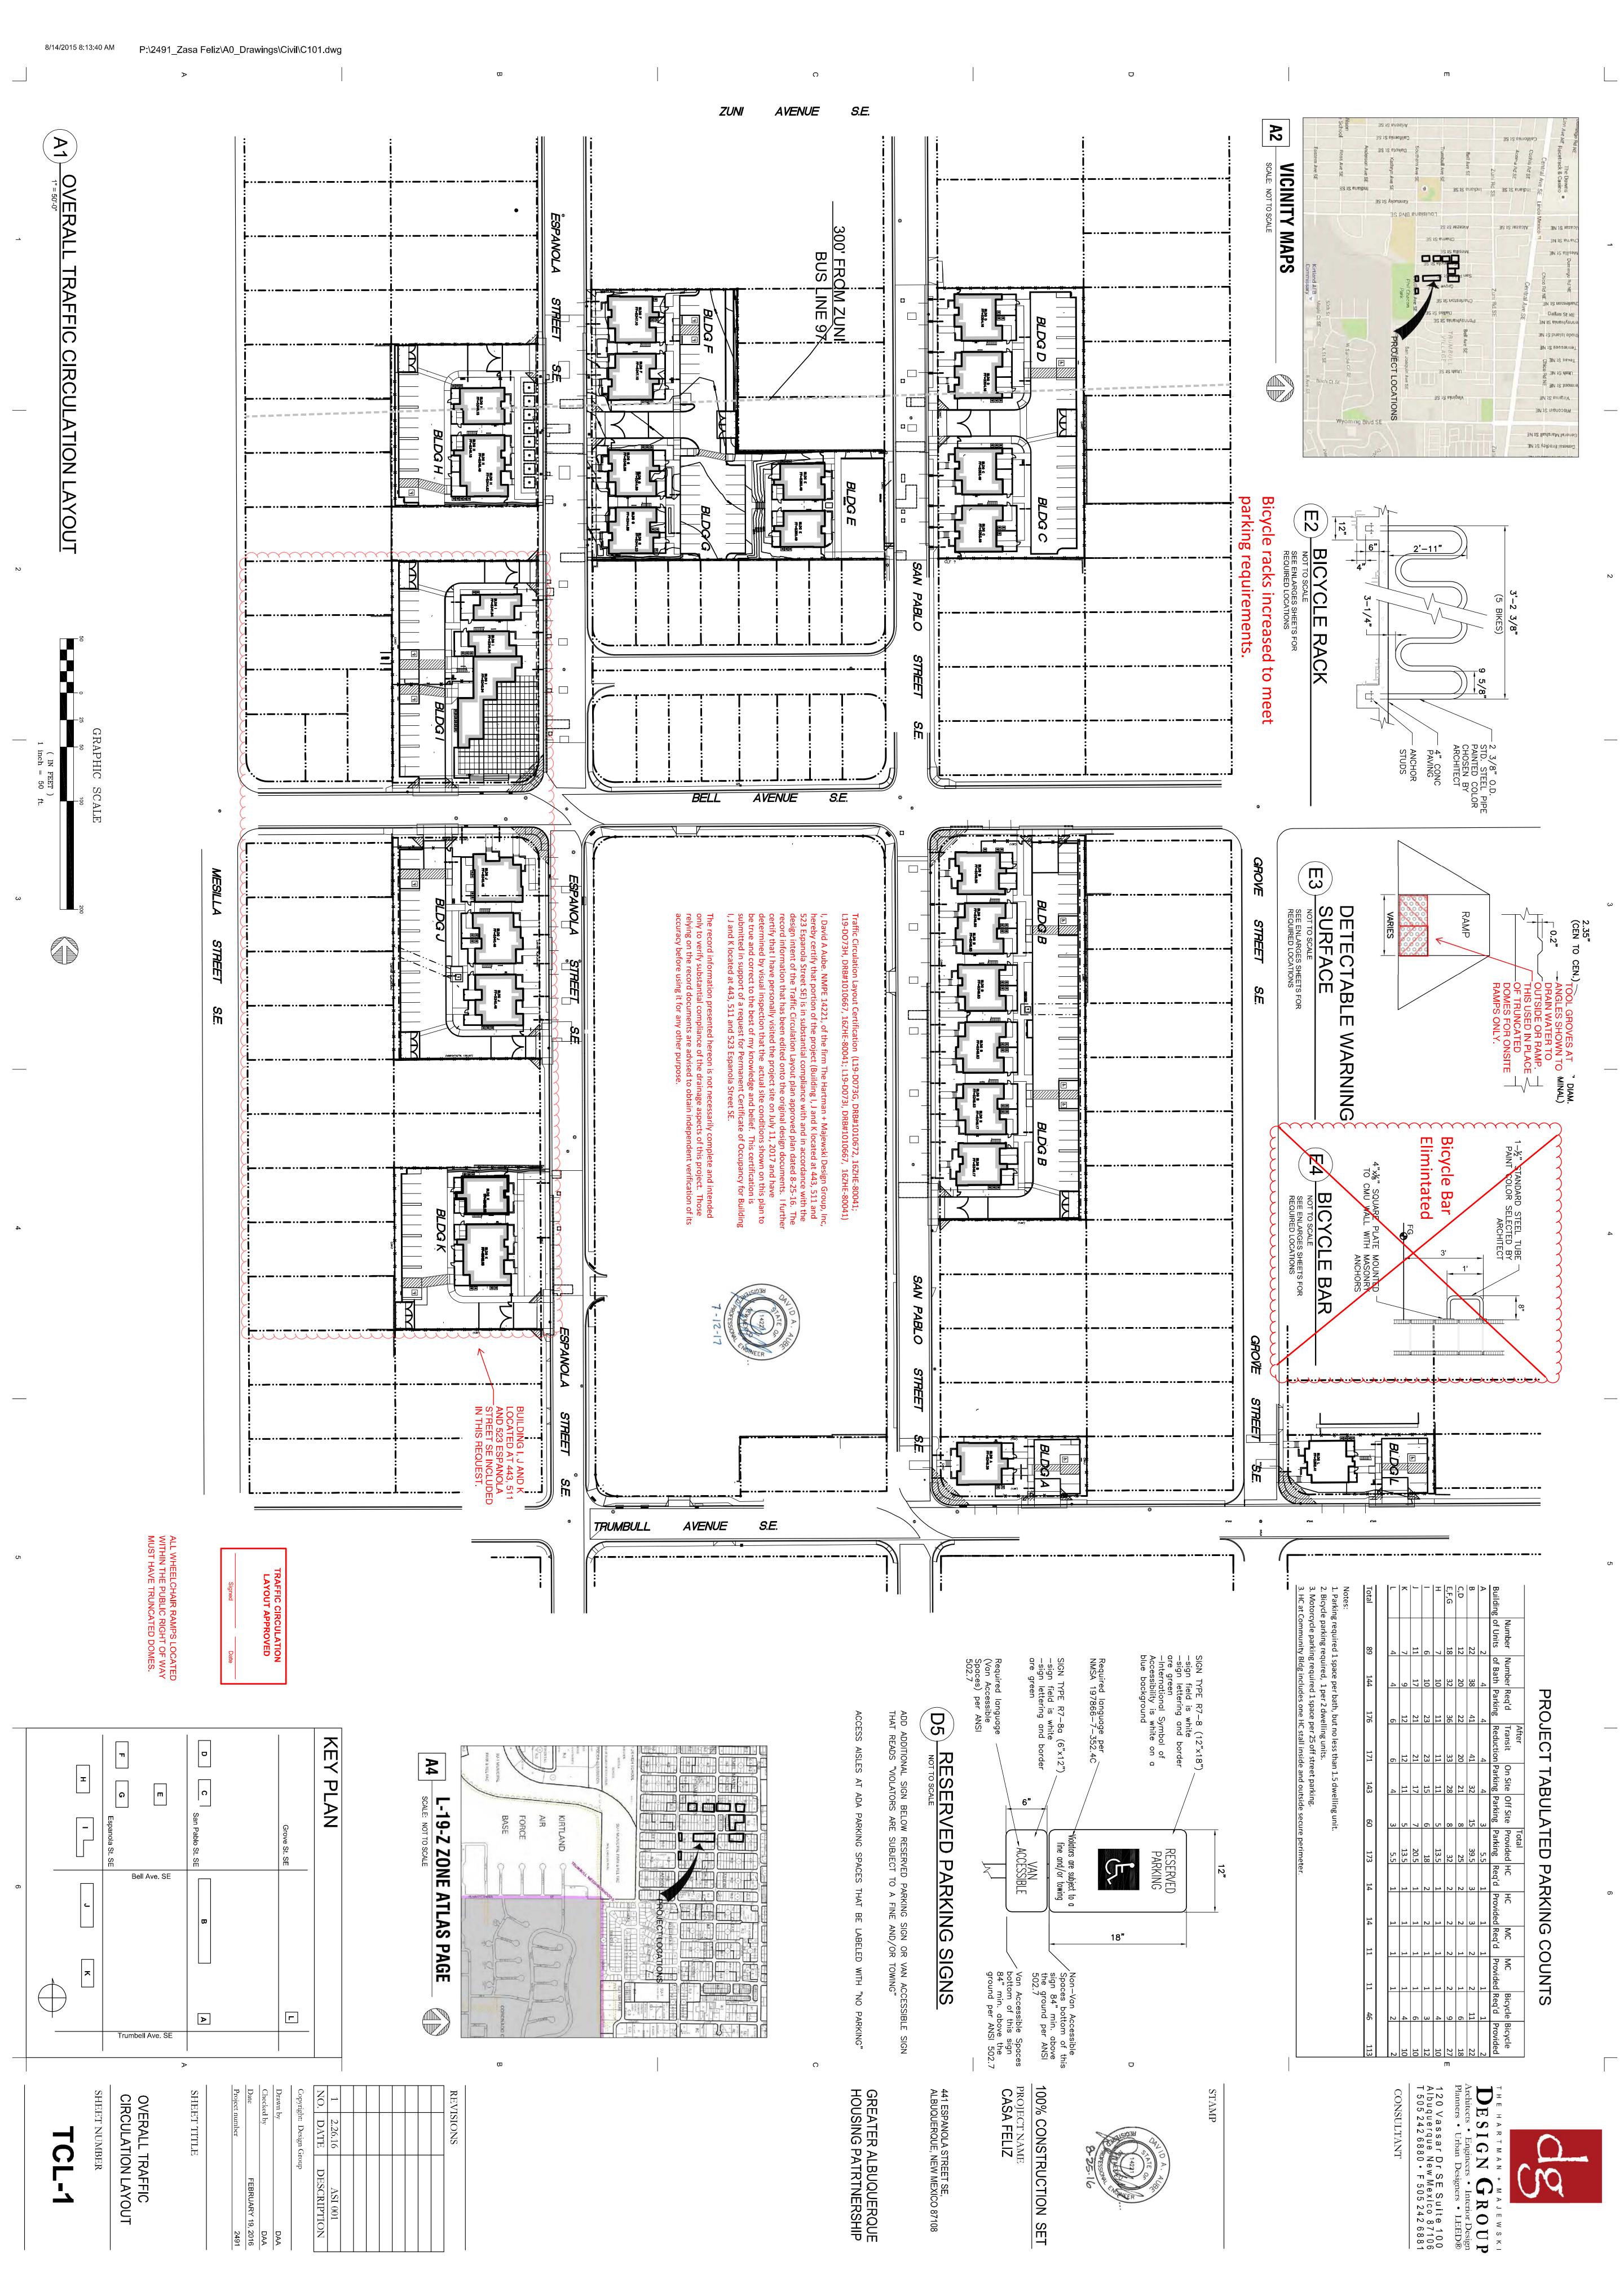

## Casa Feliz

| Duilding | A al al a a a | NI           |
|----------|---------------|--------------|
| Building | Address       | No. of Units |

| 544 San Pablo St SE | 2                                                                                                                                                                                                          |
|---------------------|------------------------------------------------------------------------------------------------------------------------------------------------------------------------------------------------------------|
| 512 San Pablo St SE | 22                                                                                                                                                                                                         |
| 418 San Pablo St SE | 6                                                                                                                                                                                                          |
| 418 San Pablo St SE | 6                                                                                                                                                                                                          |
| 429 San Pablo St SE | 6                                                                                                                                                                                                          |
| 416 Espanola St SE  | 6                                                                                                                                                                                                          |
| 416 Espanola St SE  | 6                                                                                                                                                                                                          |
| 421 Espanola St SE  | 7                                                                                                                                                                                                          |
| 443 Espanola St SE  | 6 + 1 (Leasing Office)                                                                                                                                                                                     |
| 511 Espanola St SE  | 11                                                                                                                                                                                                         |
| 523 Espanola St SE  | 7                                                                                                                                                                                                          |
| 448 Grove St SE     | 4                                                                                                                                                                                                          |
|                     | 512 San Pablo St SE  418 San Pablo St SE  418 San Pablo St SE  429 San Pablo St SE  416 Espanola St SE  416 Espanola St SE  421 Espanola St SE  443 Espanola St SE  511 Espanola St SE  523 Espanola St SE |

| KEY PLAN             |              |
|----------------------|--------------|
| Grove St. SE         |              |
| D C San Pablo St. SE | В            |
| F G Espanola St. SE  | Bell Ave. SE |
| H                    | K            |