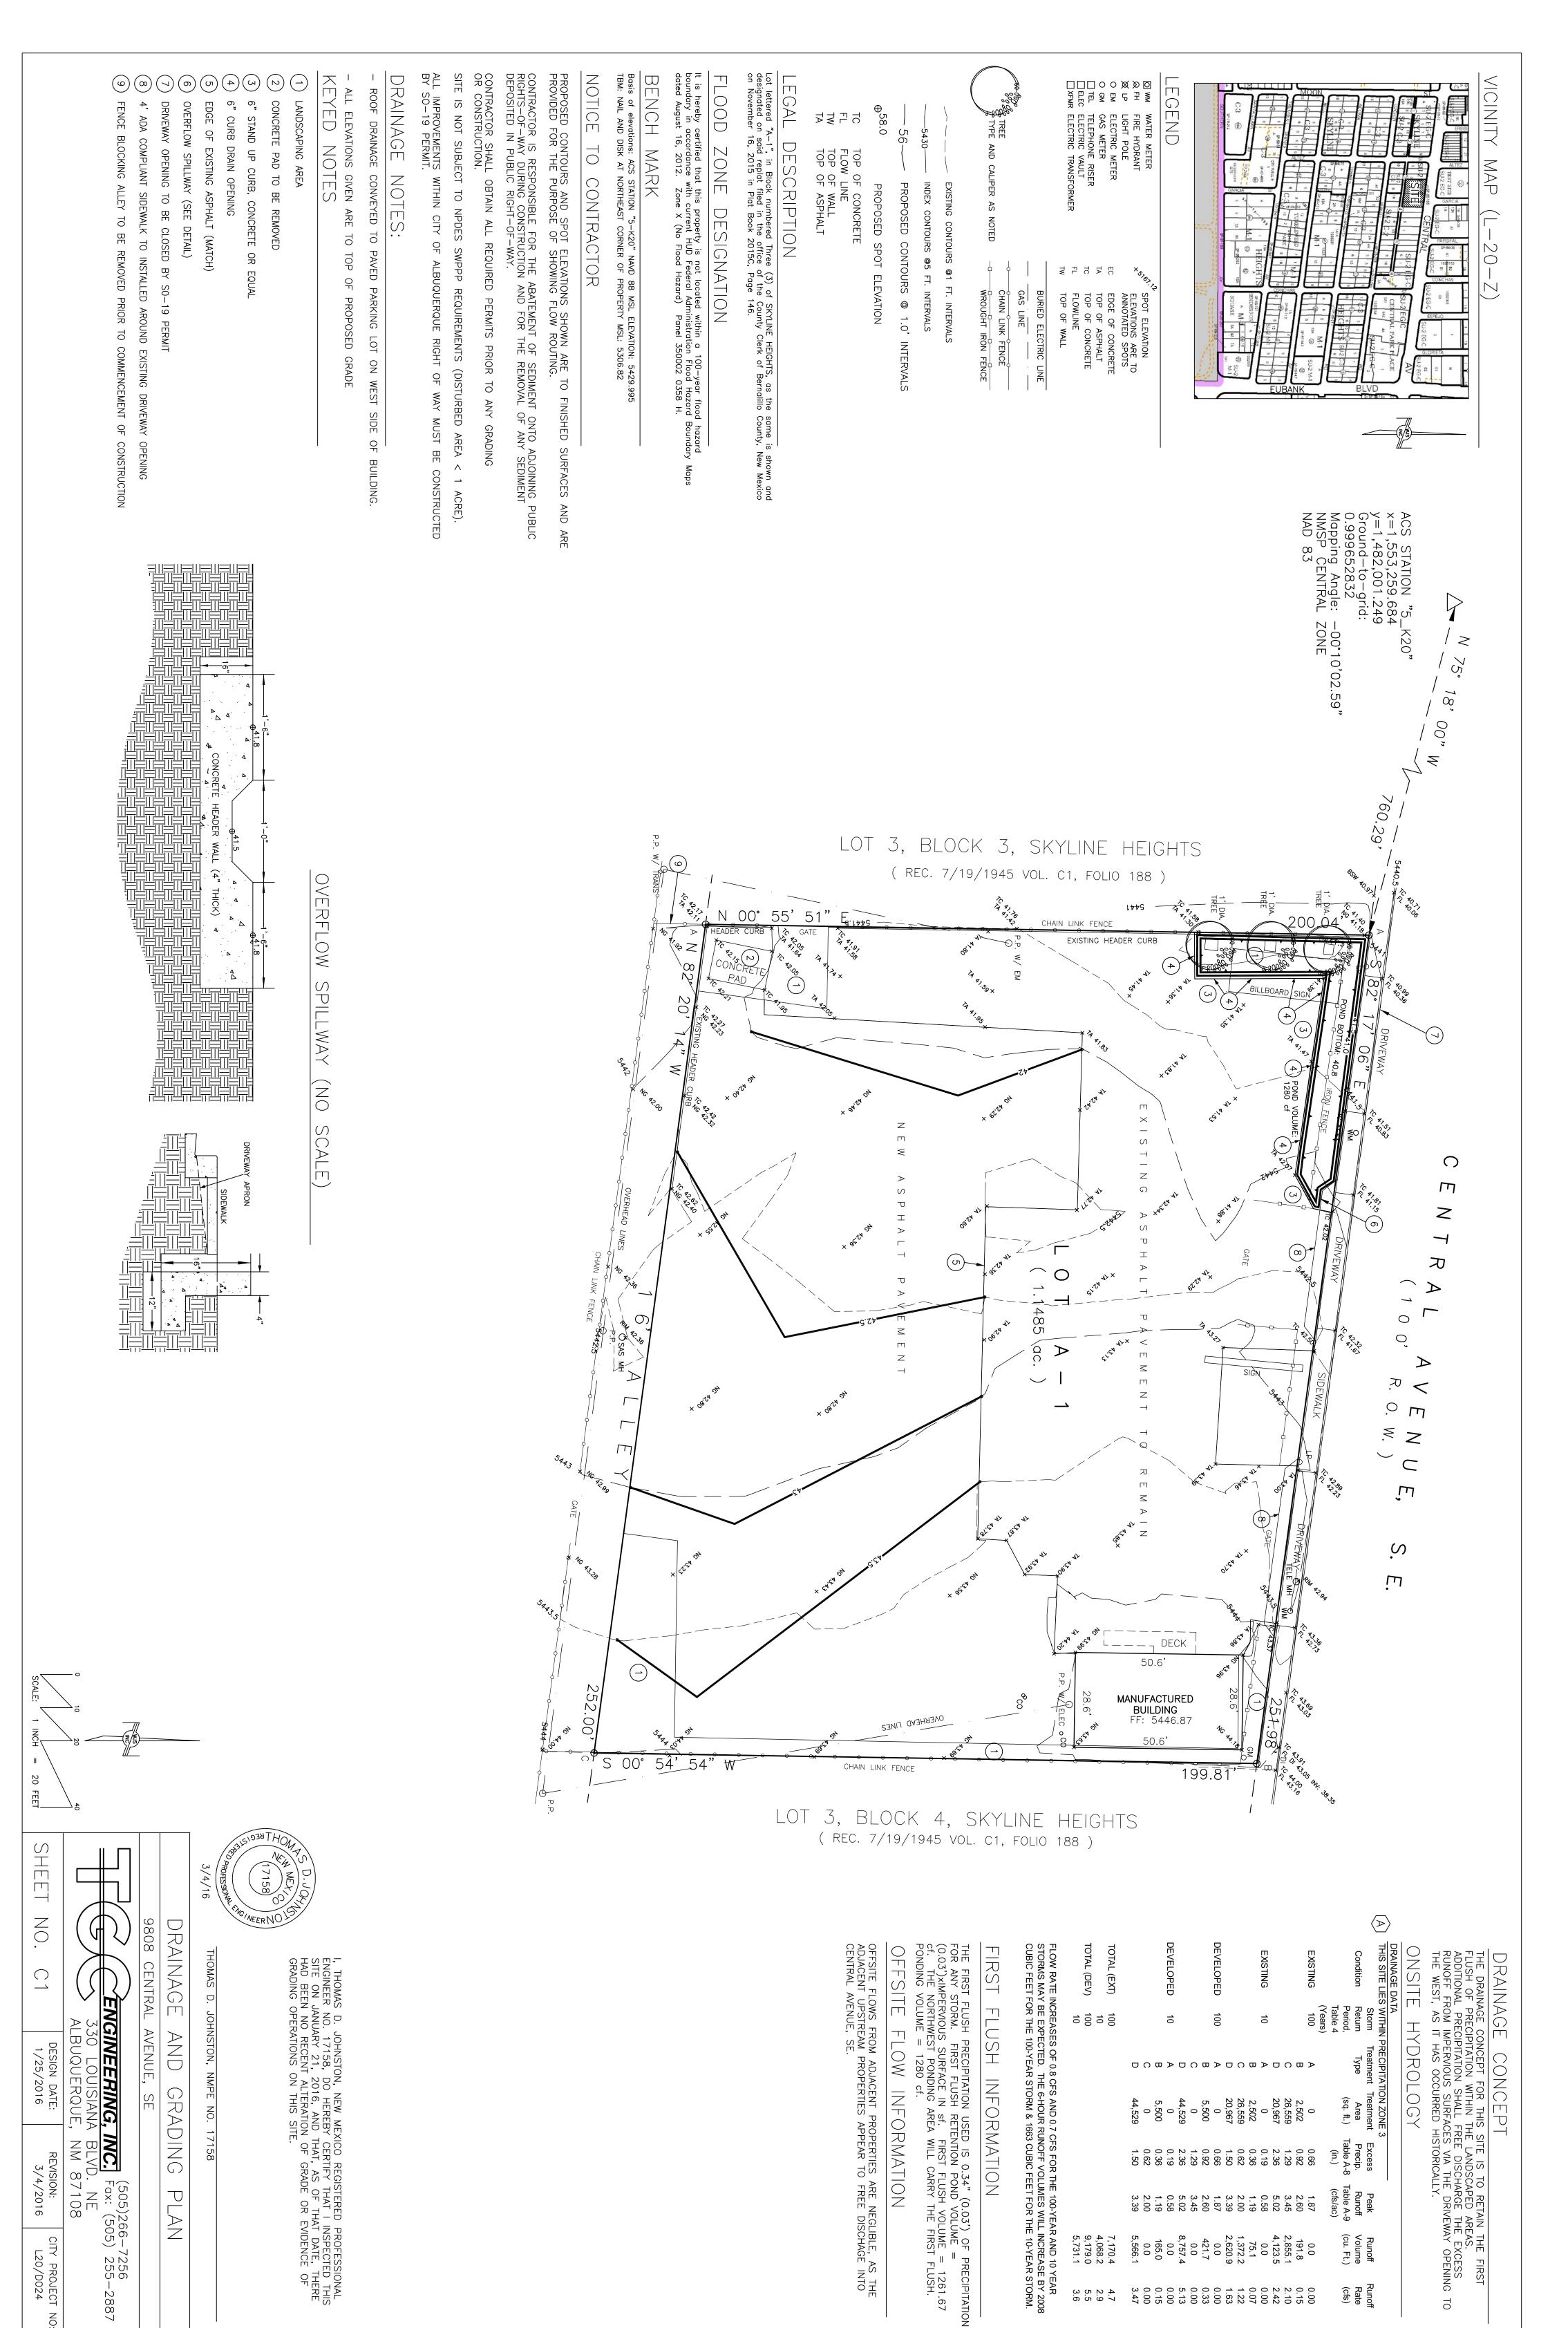

# CITY OF ALBUQUERQUE

March 24, 2016

Richard J. Berry, Mayor

Thomas D. Johnston, P.E. TGC Engineering Inc. 330 Louisiana Blvd NE Albuquerque, NM, 87108

RE:

9808 Central Ave.

Grading and Drainage Plan

Engineer's Stamp Date 3-4-2016 (File: L20D024)

Dear Mr. Johnston:

Based upon the information provided in your submittal received 3-4-2016, the above referenced Grading and Drainage Plan is approved for Grading Permit and Paving Permit. Our previous comment letter mentioned the need for a SO-19 Permit, but that was triggered by the sidewalk culvert which is no longer a part of the design, so it is no longer needed. No need to resubmit, you may just cross out the note that references the permit.

PO Box 1293

Please attach a copy of this approved plan in the construction sets when submitting for the building permit. Prior to Certificate of Occupancy release, Engineer Certification per the DPM checklist will be required.

Albuquerque

If you have any questions, you can contact me at 924-3986.

New Mexico 87103

Abiel Carrillo, P.E.

www.cabq.gov Principal Engineer, Planning Dept.

Sincerely

**Development Review Services** 

Orig: Drainage file