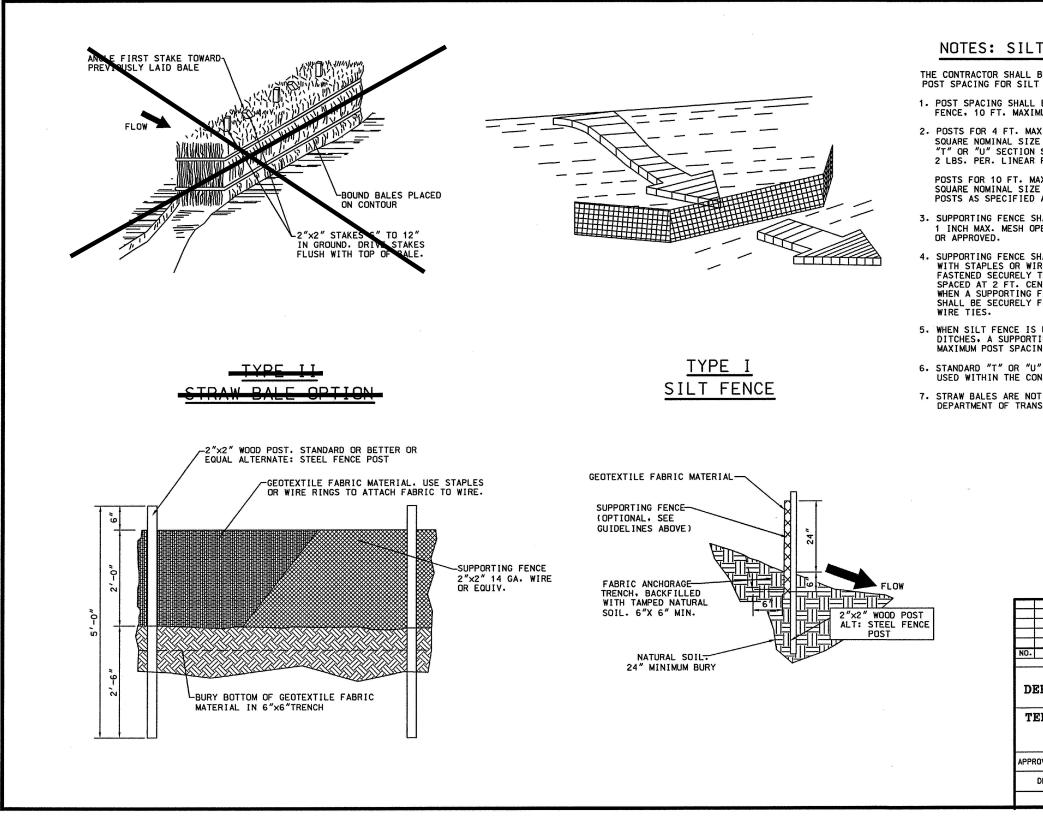

| .T                       | FE                         | NCE                                 | AND                                      | CHECK                                                                        | DAM                                 |
|--------------------------|----------------------------|-------------------------------------|------------------------------------------|------------------------------------------------------------------------------|-------------------------------------|
|                          |                            |                                     |                                          | DETERMININ<br>MAINTENAM                                                      |                                     |
|                          |                            |                                     | (IMUM W)<br>PORTING                      | THOUT SUP                                                                    | PORTING                             |
| IE C                     | R HE                       | AVIER                               | WOOD PC                                  | HALL BE 2<br>STS, OR S<br>G NOT LES                                          | TANDARD                             |
| E C                      |                            | AVIER                               |                                          | SHALL BE                                                                     |                                     |
|                          |                            |                                     |                                          | 4 GA. MIN<br>• PLASTIC                                                       |                                     |
| IRE<br>TO<br>ENTI<br>FEI | TIE:<br>SUPI<br>ERS<br>NCE | S. GEO<br>PORTIN<br>ALONG<br>IS NOT | TEXTILE<br>G FENCE<br>THE TOP<br>USED. ( | CURELY TO<br>FABRIC SH<br>WITH WIRE<br>AND MID-S<br>GEOTEXTILE<br>ITH STAPLE | ALL BE<br>TIES<br>ECTION.<br>FABRIC |

## 5. WHEN SILT FENCE IS USED FOR CHECK DAMS INSTALLED IN DITCHES, A SUPPORTING FENCE SHALL BE PROVIDED, WITH MAXIMUM POST SPACING OF 10 FT. 6. STANDARD "T" OR "U" SECTION STEEL POSTS SHALL NOT BE USED WITHIN THE CONSTRUCTION CLEAR ZONE RECOVERY AREA

7. STRAW BALES ARE NOT INTENDED FOR USE ON NEW MEXICO DEPARTMENT OF TRANSPORTATION PROJECTS.

| DATE                                                      | REV. BY | DESCRIPTION         |  |  |  |  |
|-----------------------------------------------------------|---------|---------------------|--|--|--|--|
| REVISIONS ( OR CHANGE NOTICES )                           |         |                     |  |  |  |  |
| NEW MEXICO                                                |         |                     |  |  |  |  |
| PARTMENT OF TRANSPORTATION                                |         |                     |  |  |  |  |
| STANDARD DRAWING                                          |         |                     |  |  |  |  |
| EMPORARY EROSION & SEDIMENT                               |         |                     |  |  |  |  |
| CONTROL MEASURES                                          |         |                     |  |  |  |  |
| SILT FENCE                                                |         |                     |  |  |  |  |
| OVED Raynurba Von Houzn 11/29/04<br>ODESIGN ENGINEER DATE |         |                     |  |  |  |  |
| DESIGNED                                                  | BY I    | DRAWN BY CHECKED BY |  |  |  |  |
| 603-01-3/7                                                |         |                     |  |  |  |  |