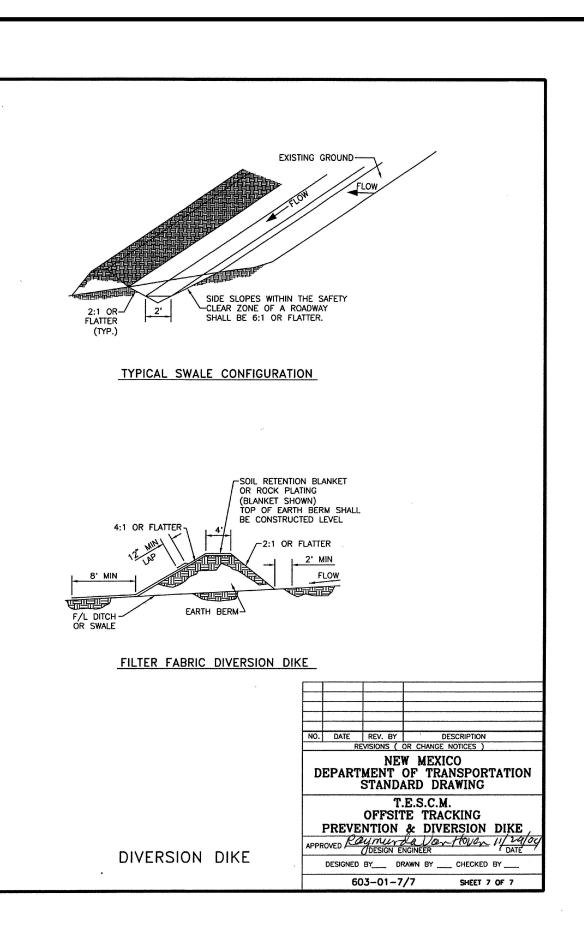

|         |                     |  |  |  |  |
| STANDARD DRAWING                                          |         |                     |  |  |  |  |
| EMPORARY EROSION & SEDIMENT                               |         |                     |  |  |  |  |
| CONTROL MEASURES                                          |         |                     |  |  |  |  |
| SILT FENCE                                                |         |                     |  |  |  |  |
| OVED Raynurba Von Houzn 11/29/04<br>ODESIGN ENGINEER DATE |         |                     |  |  |  |  |
| DESIGNED                                                  | BY I    | DRAWN BY CHECKED BY |  |  |  |  |
| 603-01-3/7                                                |         |                     |  |  |  |  |