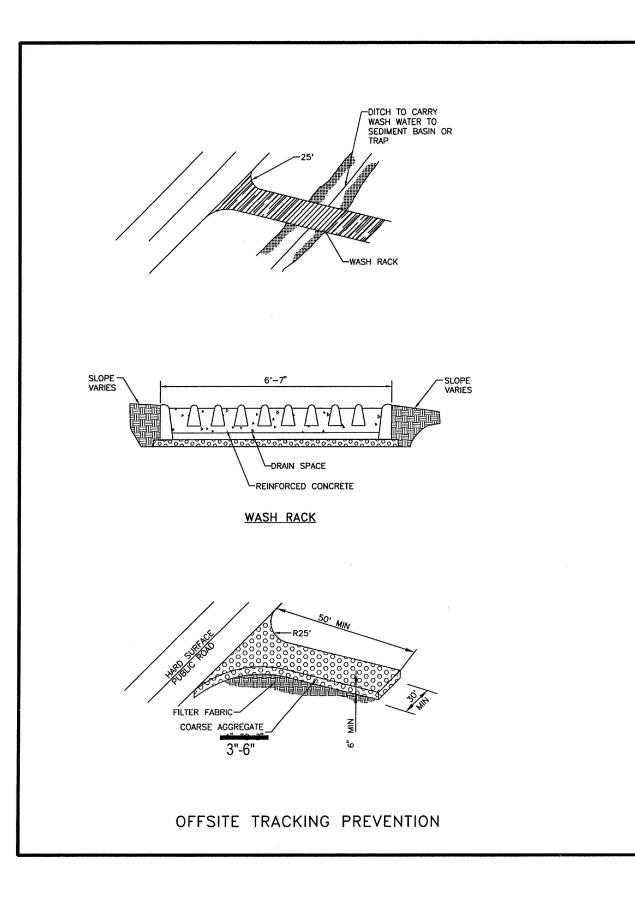

|         |                     |  |  |  |  |
| STANDARD DRAWING                                          |         |                     |  |  |  |  |
| EMPORARY EROSION & SEDIMENT                               |         |                     |  |  |  |  |
| CONTROL MEASURES                                          |         |                     |  |  |  |  |
| SILT FENCE                                                |         |                     |  |  |  |  |
| OVED Raynurba Von Houzn 11/29/04<br>ODESIGN ENGINEER DATE |         |                     |  |  |  |  |
| DESIGNED                                                  | BY I    | DRAWN BY CHECKED BY |  |  |  |  |
| 603-01-3/7                                                |         |                     |  |  |  |  |