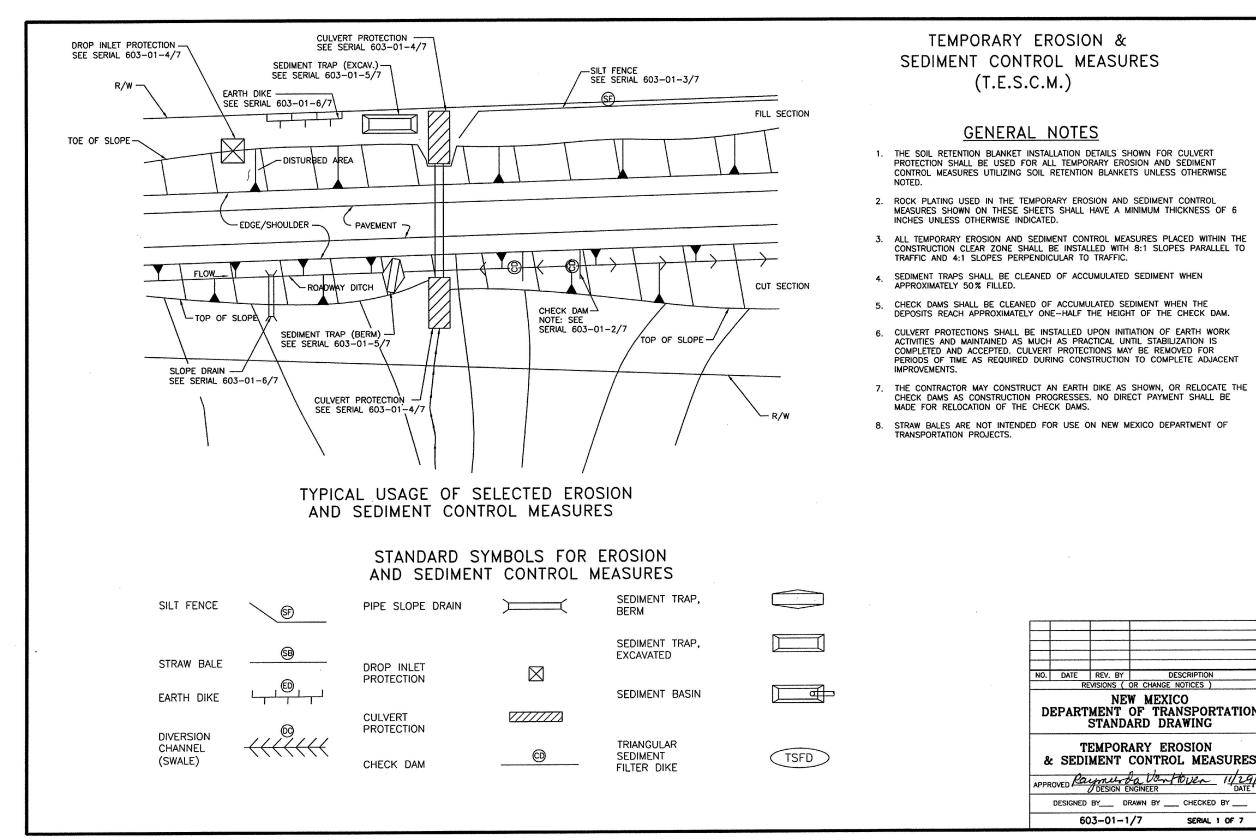

TEMPORARY EROSION AND SEDIMENT CONTROL MEASURES PLAN DETAILS SCALE: 1" = 20'

| R USE ON          | N NEW M  | IEXICO  | DEPARTMENT                   | OF       |  |
|-------------------|----------|---------|------------------------------|----------|--|
|                   |          |         |                              |          |  |
|                   |          |         |                              |          |  |
|                   |          |         |                              |          |  |
|                   |          |         |                              |          |  |
|                   |          |         |                              |          |  |
|                   |          |         |                              |          |  |
|                   |          |         |                              |          |  |
|                   |          |         |                              |          |  |
|                   |          |         |                              |          |  |
|                   |          |         |                              |          |  |
|                   |          |         |                              |          |  |
|                   |          |         |                              |          |  |
|                   |          |         |                              |          |  |
|                   |          |         |                              |          |  |
|                   |          |         |                              |          |  |
| DATE              | REV. BY  |         | DESCRIPTION<br>NGE NOTICES ) |          |  |
| REV               |          |         | EXICO                        |          |  |
| PART              |          |         | 'RANSPOF                     | TATION   |  |
|                   | TAND     |         | DRAWING                      |          |  |
| TEMPORARY EROSION |          |         |                              |          |  |
| -                 |          |         | ROL MEA                      | SURES    |  |
|                   |          |         | nttoven                      | -ula ata |  |
| VED Kay           | DESIGN E |         |                              | DATE     |  |
| DESIGNED          | BY DI    | RAWN BY | CHECKE                       | ) BY     |  |
| 60.               | 3-01-1   | /7      | SERIAL                       | 1 OF 7   |  |
|                   |          |         |                              |          |  |