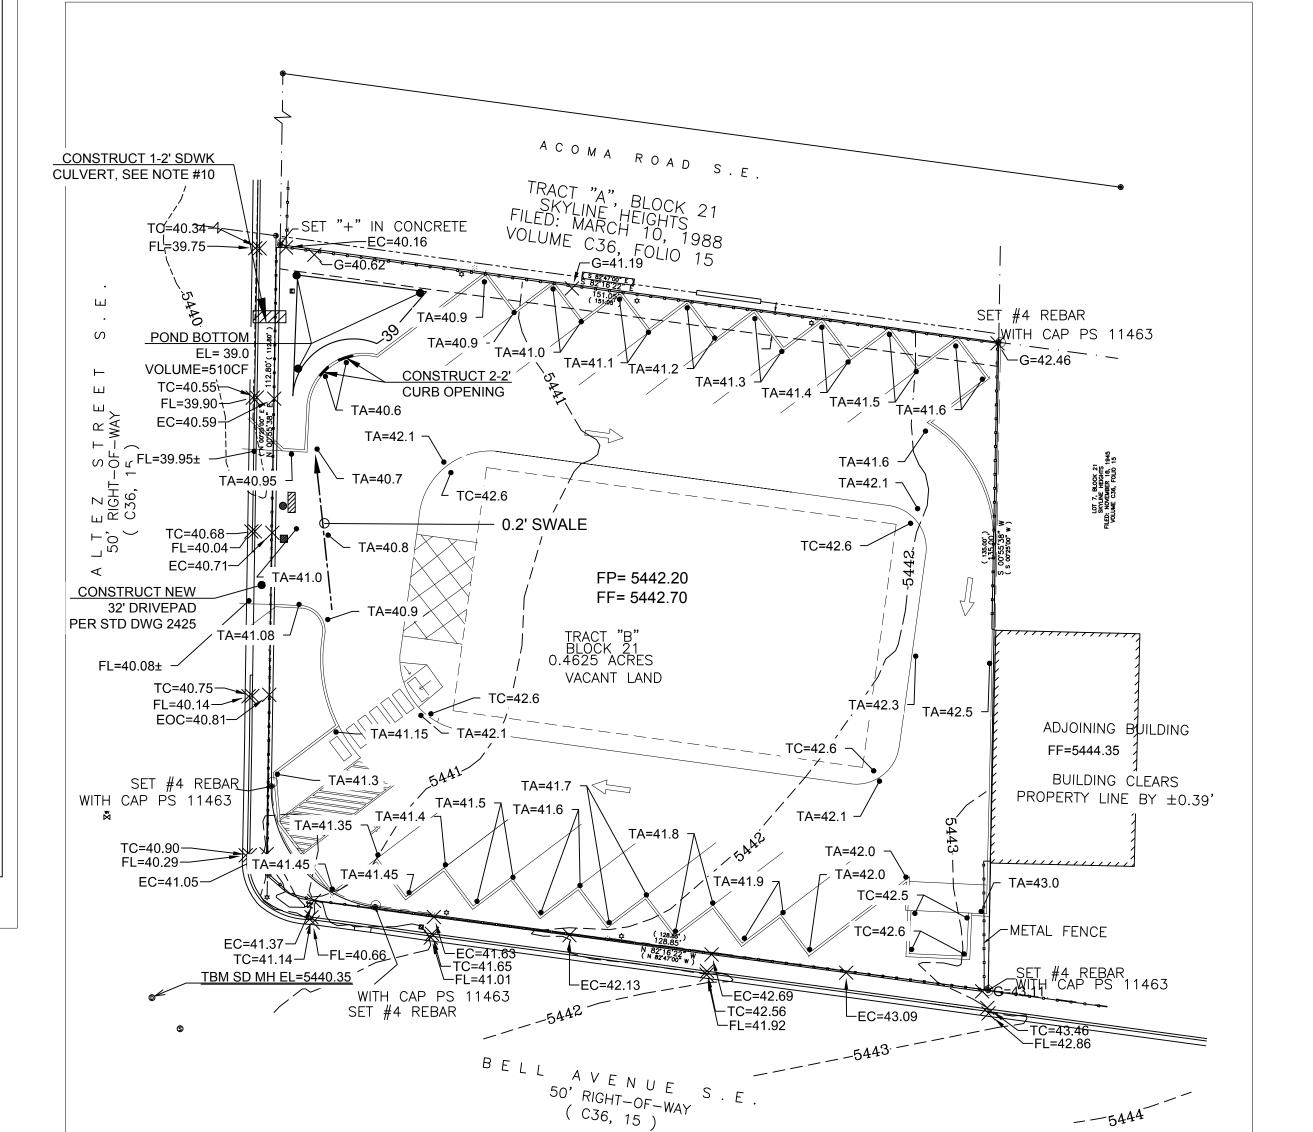

### DRAINAGE NARRATIVE:

1. THIS SITE IS LOCATED IN A FEMA FLOOD HAZARD ZONE X ( REFER TO THE FIRM MAP 35001C0358H, EXCERPT ATTACHED).

#### 2. THIS SITE IS IN A FREE DISCHARGE AREA

THE 100YR 6HR RAIN FALL EVENT IS 4336CF.

- 3. LANDSCAPED AREA = 14% IMPERVIOUS AREA = 86%
- 4. THE VOLUME OF WATER GENERATED BY THIS SITE FOR
- 5. THE FIRST FLUSH PONDING REQUIREMENT IS 492CF. THE PONDING PROVIDED IS 510CF, THUS THE PONDING PROVIDED IS GREATER THAN THE REQUIRED PONDING.

Storm Water Quality Ponding Requirement = AD \*0.34 in/12in/ft = 492 CF

The 100 year peak flows for this developed site is 2.2 CFS and the existing flows are 1.6 CFS for an increase o

0.6 CFS. The 100 year 6 hr volume increase is 3713-2166 = 1547CF.

### GENERAL NOTES:

1. THIS SITE IS LOCATED IN A FEMA FLOOD HAZARD ZONE X ( REFER TO THE FIRM MAP 35001C0358H, EXCERPT ATTACHED).

#### 2. RHD ENGINEERING, LLC RECOMMENDS THAT THE OWNER OBTAIN A GEOTECHNICAL REPORT PRIOR TO DESIGN OF BUILDING FOOTING/FOUNDATION.

3. GEOBRUGG TECCO STEEL MESH( OR EQUIV.) SHALL BE USED FOR SOIL STABILAZATION ON SLOPES GREATER THAN A 3:1 SLOPE, PER MANUFACTURER RECOMMENDATIONS.

4. MODIFICATIONS OR ADJUSTMENTS TO EXISTING DRAINAGE STRUCTURES/EROSION MITIGIATION IMPROVEMENTS SHALL BE DONE IN THE SAME MANNER AS THE ORIGINAL IMPROVEMENT.

### 5. ALL SWPPP REQUIREMENTS SHALL BE ADHERED TO.

- 6. RESEED GRADED AREAS (INCLUDING THE DRAINAGE SWALE) TO MITIGATE EROSION.
- 7. ALL WORK ON THIS PLAN SHALL BE DONE IN ACCORDANCE WITH THE CITY OF ALBUQUERQUE STANDARDS. ALL APPLICABLE PERMITS SHALL BE OBTAINED PRIOR TO WORK COMMENCING.
- 8. ALL WORK IN THE RIGHT-OF-WAY SHALL BE DONE IN ACCORDANCE WITH THE CITY OF ALBUQUERQUE STANDARDS.
- 9. THE SURVEY INFORMATION WAS PROVIDED BY THE SURVEY OFFICE, INC.
- 10. CONSTRUCT 1-2' SIDEWALK CULVERT PER STD DWG. 2236 (SO-19 REQUIRED, SEE NOTES ON THIS SHEET INV. IN = 40.1. INV. OUT = 39.82± MATCH EXST. FL
- EXTEND STEEL COVER PLATE 1' PAST PROPERTY LINE, TACK WELD TIE DOWN BOLTS.

#### Q=CLH^3/2 C = 3.2

L=2.0'

Q=3.2(2.0)((0.5)^1.5)= 2.3CFS PER SIDEWALK CULVERT

THIS SITE GENERATES 2.2CFS FOR THE 100YR, 6HR EVENT, THUS 1 SIDEWALK CULVERT IS NEEDED.

LEGEND

FIRM MAP

LEGAL DESCRIPTION:

TRACT B, BLOCK 21, SKYLINE HEIGHTS

BERNALILLO COUNTY, NEW MEXICO

THE WATER QUALITY REQURIEMENTS

ADDN (J.

PROJECT LOCATION

PROPOSED SPOT ELEVATION TOP OF WALL ELEVATION BOTTOM OF WALL ELEVATION — — 5601— — EXISTING CONTOUR — — 5600— — EXISTING INDEX CONTOUR PROPOSED CONTOUR -5600-PROPOSED INDEX CONTOUR LOT LINE CENTERLINE - RIGHT-OF-WAY PROPOSED RETAINING WALL PROPOSED ROCK FACE WALL = = = = = EXISTING CURB AND GUTTER PROPOSED CURB AND GUTTER — PROPOSED EDGE OF CONCRETE PROPOSED FLOWLINE Z////// EXISTING WALL PROPOSED BASIN BOUNDARY I HAVE PERSONALLY INSPECTED THE PROPERTY ON 9-7-19 NO EARTHWORK HAS BEEN PERFORMED AND THE SITE IS CONSISTENT WITH THE TOPO SHOWN.

1. ALL SPOT ELEVATIONS REPRESENT FLOWLINE ELEVATION UNLESS OTHERWISE

2. RETAIN THE FIRST .34" OF STORM RUNOFF FROM ENTIRE DEVELOPMENT TO CONFORM TO

| ENGINEER'S<br>SEAL                                                                                                                                                                                                                                                                                                                                                                                                                                                                                                                                                                                                                                                                                                                                                                                                                                                                                                                                                                                                                                                                                                                                                                                                                                                                                                                                                                                                                                                                                                                                                                                                                                                                                                                                                                                                                                                                                                                                                                                                                                                                                                            |  |
|-------------------------------------------------------------------------------------------------------------------------------------------------------------------------------------------------------------------------------------------------------------------------------------------------------------------------------------------------------------------------------------------------------------------------------------------------------------------------------------------------------------------------------------------------------------------------------------------------------------------------------------------------------------------------------------------------------------------------------------------------------------------------------------------------------------------------------------------------------------------------------------------------------------------------------------------------------------------------------------------------------------------------------------------------------------------------------------------------------------------------------------------------------------------------------------------------------------------------------------------------------------------------------------------------------------------------------------------------------------------------------------------------------------------------------------------------------------------------------------------------------------------------------------------------------------------------------------------------------------------------------------------------------------------------------------------------------------------------------------------------------------------------------------------------------------------------------------------------------------------------------------------------------------------------------------------------------------------------------------------------------------------------------------------------------------------------------------------------------------------------------|--|
| PEG H. DOUPER NEW YORK STATES TO THE STATES |  |

TBM BENCH MARK INFORMATION: SD MANHOLE RIM IN BELL AVE, ELEVATION = 5440.35