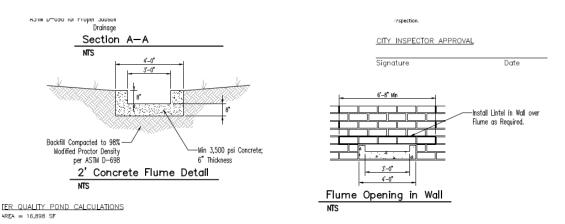

#### General Notes

NM 87103

- 1. Please provide details of the culvert including the entrance to assure ADA is met.
- 2. Add city standard DWG number for the entrances.
- 3. Please address the following comments regarding the details shown below:
  - a. There is a discrepancy between the drawing and the title. The drawing shows a 3 foot clear width concrete flume whereas the title is 2 foot of concrete flume
  - b. Flume width and wall opening must be the same as sidewalk culvert.