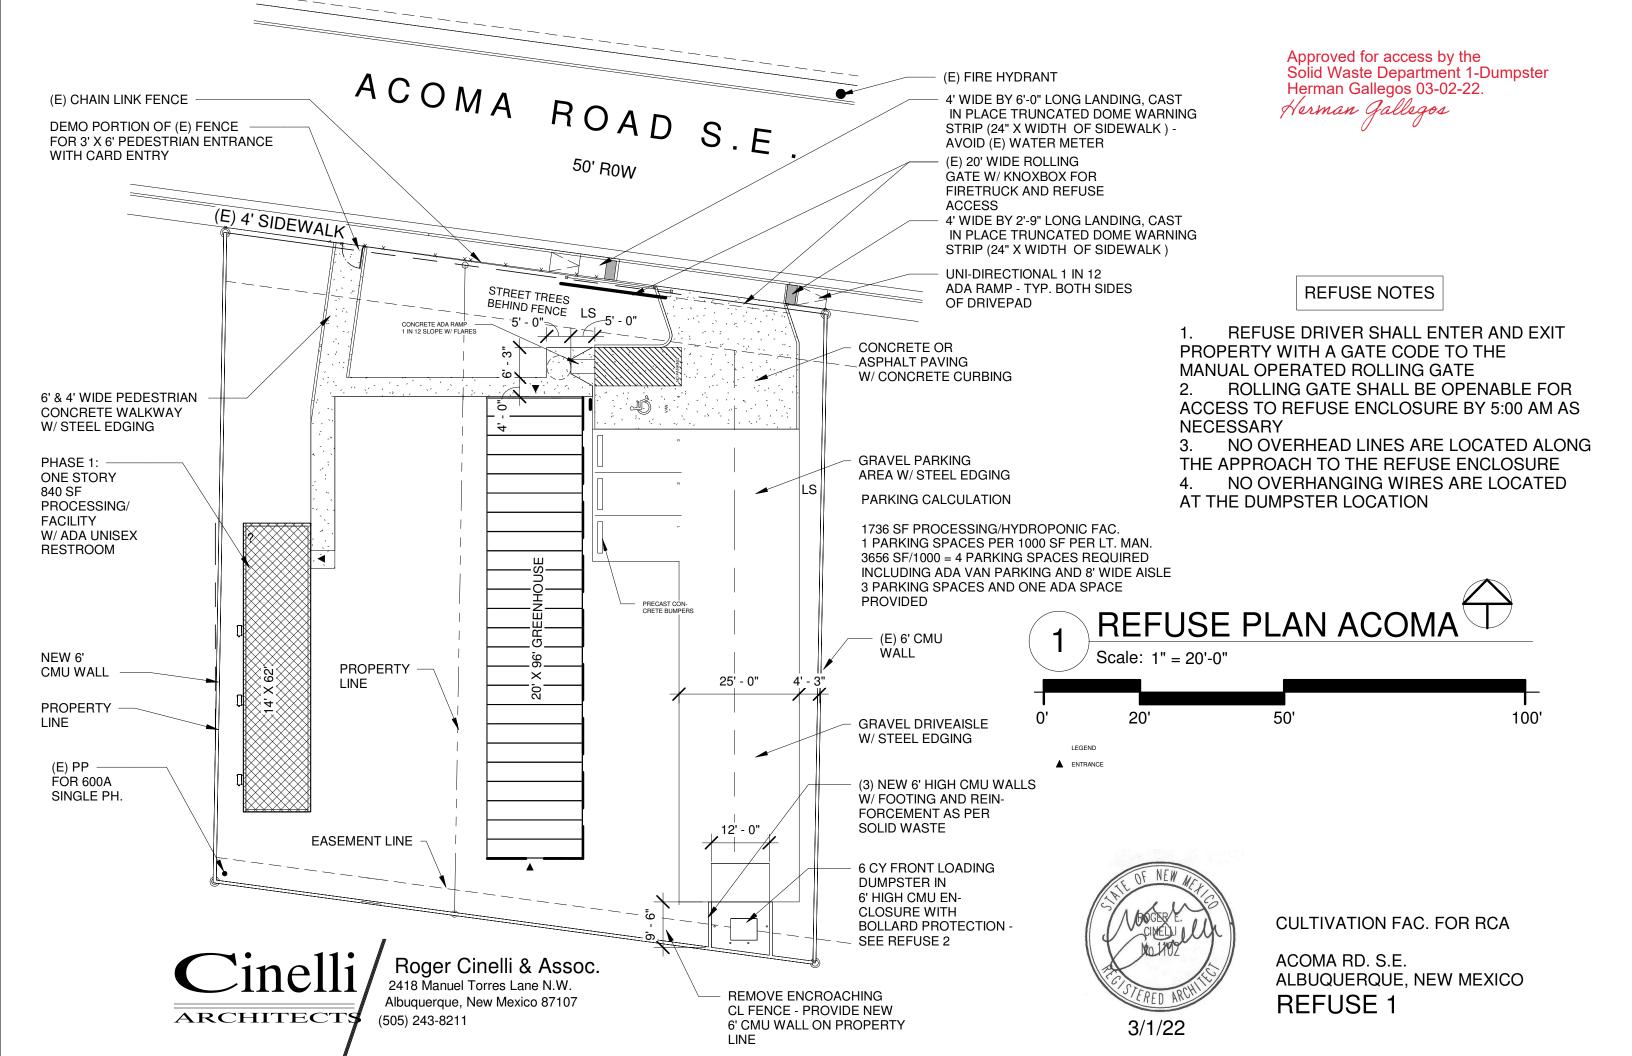

ON FEBRUARY 14, 2022, MS WOLFENBARGER CONDUCTED THE PREDESIGN FOR THE TRAFFIC CIRCULATION LAYOUT. THE SITE PLAN FOLLOWS FROM THAT DISCUSSION. THERE HAVE BEEN SOME ENHANCEMENTS THAT WERE ENACTED SINCE THE PREDESIGN, BUT THE CONCEPT IS STILL THE SAME.