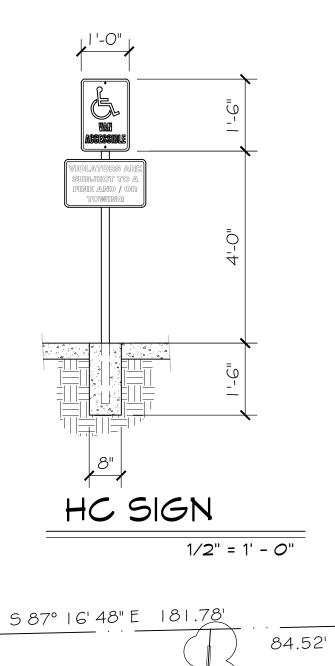

## KEYED NOTES:

- NEW DECORATIVE TRELLIS (2 THUS)
- EXISTING WATER METER TO REMAIN; NEW 1-1/4" WATER SUPPLY IN TRENCH
- NEW SEWER STUB TO BE DEVELOPED THIS AREA; CONNECT AT STREET AND CARRY IN FROM EXTERIOR WALL AND RISE AND CAP
- FUTURE ELECTRICAL PANELS THIS AREA (PRIMARY BREAKER OUTSIDE, HOUSE PANELS INSIDE, SEE ELECTRICAL
- NEW ENTRY CANOPY BASE (CONCRETE); 4 THUS
- NEW LOADING PLATFORM, RAMP, AND EXTERIOR STAIRS TO GRADE
- THIS AREA UNDIFFERENTIATED TRAFFIC AND PARKING NOT DELINEATED
- ALL BROKEN OR CRACKED SIDEWALK MUST BE REPLACED WITH SIDEWALK AND CURB AND GUTTER PER COA STANDARD DRAWING 2430
- 4" THICK CONCRETE SIDEWALK; 12" TURNDOWN AT PLANTERS. 6' WIDE SIDEWALK CONTINUES TO MEET CITY SIDEWALK AT ELIZABETH STREET.
- 10. PLANTER: BRING SOIL TO WITHIN 1/2" OF SIDEWALK
- CONCRETE PARKING BUMPER EACH SPACE
- EXISTING CURB CUT AND DRIVE TO REMAIN. (MODIFY SIDEWALK RAMP IF SLOPES
- ARE NOT CORRECT AND ADD TACTILE TRUNCATED DOME WARNINGS PER COA STANDARD DRAWING 2425B (DRIVE AT BACK OF CURB)
- EXISTING IS SET OVER PROPERTY LINE. REMOVE SIGN AND POSTS
- EXISTING LARGE SIGN TO REMAIN
- TRANSFORMER ON PAD: SEE ELECTRICAL WITH 6 BOLLARDS PER NOTE 21
- VENT THROUGH ROOF: SEE PLUMBING
- PROVIDE SIGN ON POST AT HEAD OF HC SPACE (VAN ACCESSIBLE) SEE DETAIL
- EXISTING ASPHALT TO REMAIN WITH NEW STRIPING AND POSSIBLY SEAL COAT
- THIS DRIVEWAY CUT DOES NOT COMPLY WITH CURRENT STANDARDS AND
- WILL BE TAKEN OUT AND REPLACED WITH STANDARD SIDEWALK, CURB & GUTTER per COA STANDARD DRAWING 2430
- 21. 4" Ø CONCRETE FILLED STEEL PIPE BOLLARD TO 42" ABOVE GRADE, 24" BURIAL,
- PAINTED TRAFFIC YELLOW PROVIDE 2-BIKE MINIMUM CAPACITY BIKE RACK: "BELSON INVERTED U" OR EQUAL,
- 36" HIGH x 22" WIDE, SET IN 12" DEEP CONCRETE PAD BOTH ENDS ON SIDEWALK-CLEAR SIGHT TRIANGLE: LANDSCAPING AND SIGNAGE WILL NOT INTERFERE WITH
- CLEAR SIGHT REQUIREMENTS. THEREFORE, SIGNS, WALLS, TREES AND SHRUBBERY BETWEEN 3 AND 8 FEET TALL (AS MEASURED FROM THE GUTTER PAN) WILL NOT BE ACCEPTABLE IN THE CLEAR SIGHT TRIANGLE.,
- EXTEND CONC. ENTRY WALK TO EXISTING SIDEWALK (ADA ACCESS); 1:20 MAX SLOPE; THE SIDEWALK ON PROPERTY IS SLOPED LESS THAN, 1:20, \$ 1/96, CROSS
- INSTALL MOTORCYCLE PARKING SIGN ON POST AT HEAD OF SPACE SET IN CONC. POST SIMILAR TO HC SIGN THIS SHEET