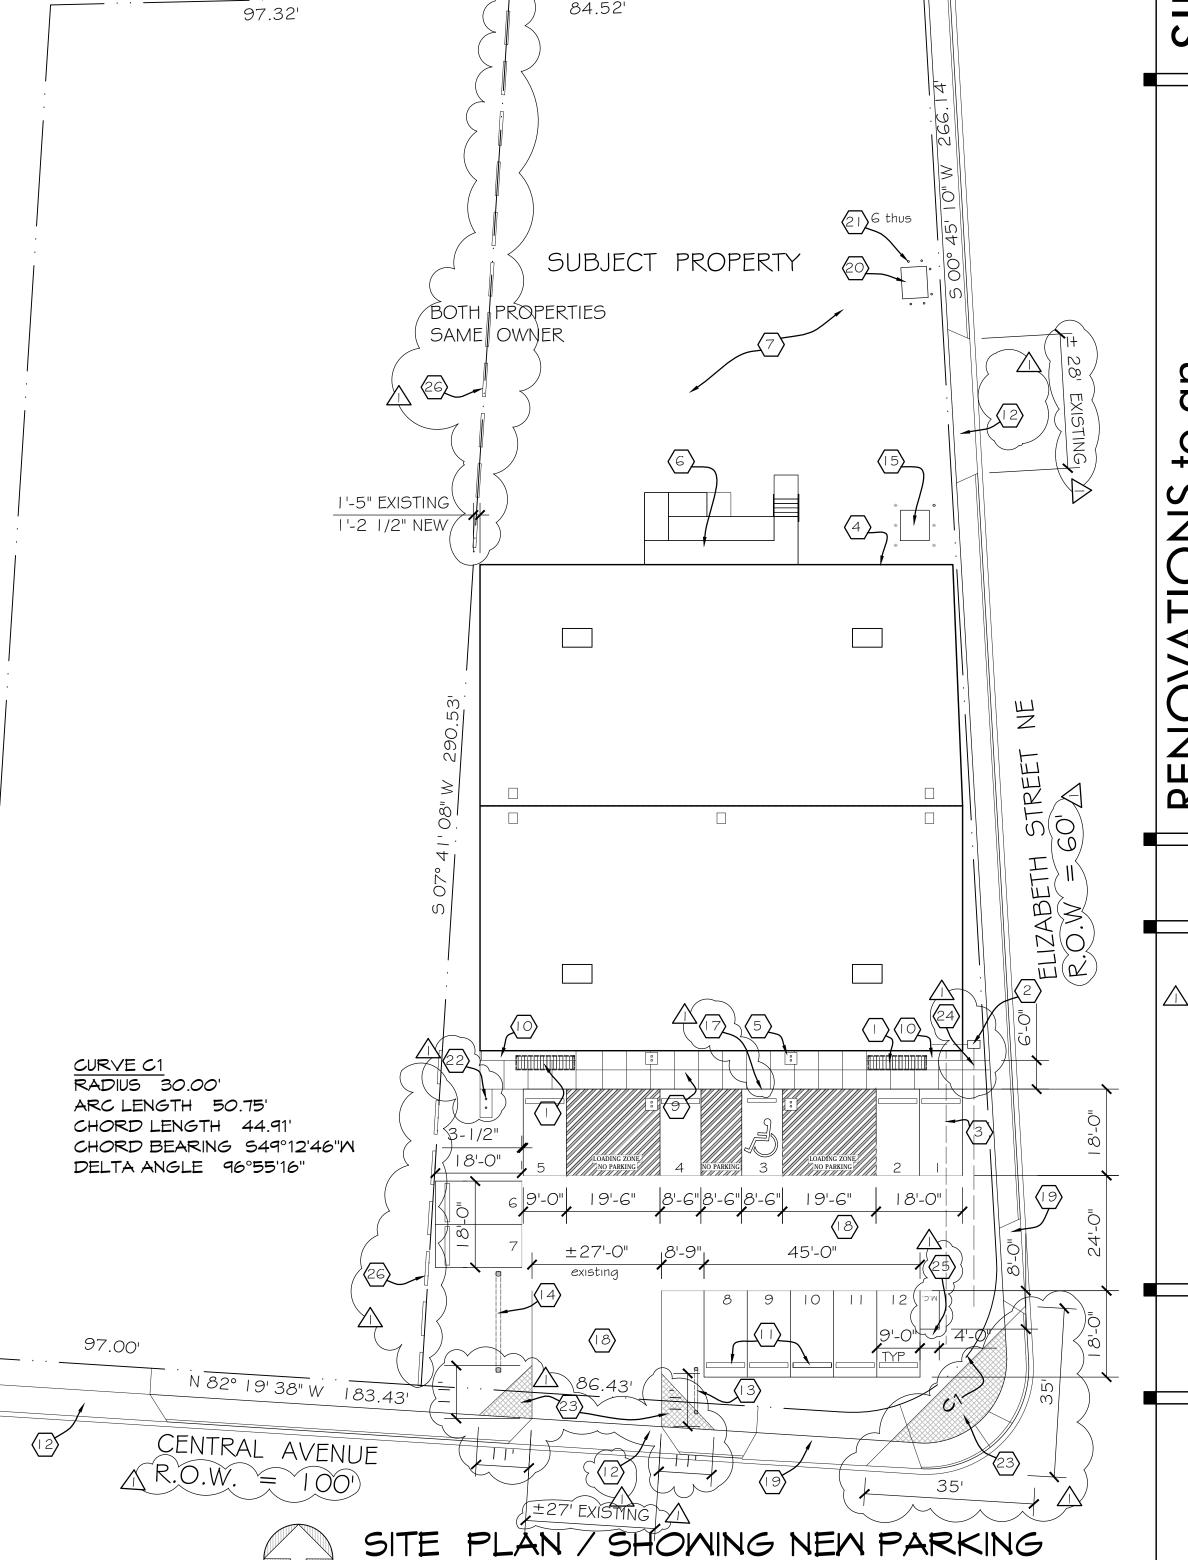

### PARKING:

Parking area is to remain "as-built" - in quantity though rearranged to avoid new facade improvements and to provide for ADA space and related ADA passenger loading area. Previously existing was 11 spaces (no ADA). 12 spaces are provided

We have understood from a preliminary meeting that reconfiguring to same number of spaces as previously existed will be acceptable I ADA accessible space delineated at entry

EXECUTIVE SUMMARY: SHELL PERMIT

## KEYED NOTES:

- NEW DECORATIVE TRELLIS (2 THUS)
- EXISTING WATER METER TO REMAIN; NEW 1-1/4" WATER SUPPLY IN TRENCH
- NEW SEWER STUB TO BE DEVELOPED THIS AREA; CONNECT AT STREET AND CARRY IN FROM EXTERIOR WALL AND RISE AND CAP
- FUTURE ELECTRICAL PANELS THIS AREA (PRIMARY BREAKER OUTSIDE, HOUSE PANELS INSIDE, SEE ELECTRICAL
- NEW ENTRY CANOPY BASE (CONCRETE); 4 THUS
- NEW LOADING PLATFORM, RAMP, AND EXTERIOR STAIRS TO GRADE
- THIS AREA UNDIFFERENTIATED TRAFFIC AND PARKING NOT DELINEATED
- ALL BROKEN OR CRACKED SIDEWALK MUST BE REPLACED WITH SIDEWALK AND CURB AND GUTTER PER COA STANDARD DRAWING 2430
- 4" THICK CONCRETE SIDEWALK; 12" TURNDOWN AT PLANTERS. 6' WIDE SIDEWALK CONTINUES TO MEET CITY SIDEWALK AT ELIZABETH STREET.
- 10. PLANTER: BRING SOIL TO WITHIN 1/2" OF SIDEWALK
- CONCRETE PARKING BUMPER EACH SPACE
- EXISTING CURB CUT AND DRIVE TO REMAIN. (MODIFY SIDEWALK RAMP IF SLOPES
- ARE NOT CORRECT AND ADD TACTILE TRUNCATED DOME WARNINGS PER COA STANDARD DRAWING 2425B (DRIVE AT BACK OF CURB)
- EXISTING IS SET OVER PROPERTY LINE. REMOVE SIGN AND POSTS
- EXISTING LARGE SIGN TO REMAIN
- TRANSFORMER ON PAD: SEE ELECTRICAL WITH 6 BOLLARDS PER NOTE 21
- VENT THROUGH ROOF: SEE PLUMBING
- PROVIDE SIGN ON POST AT HEAD OF HC SPACE (VAN ACCESSIBLE) SEE DETAIL
- EXISTING ASPHALT TO REMAIN WITH NEW STRIPING AND POSSIBLY SEAL COAT
- THIS DRIVEWAY CUT DOES NOT COMPLY WITH CURRENT STANDARDS AND
- WILL BE TAKEN OUT AND REPLACED WITH STANDARD SIDEWALK, CURB & GUTTER per COA STANDARD DRAWING 2430
- 21. 4" Ø CONCRETE FILLED STEEL PIPE BOLLARD TO 42" ABOVE GRADE, 24" BURIAL,
- PAINTED TRAFFIC YELLOW PROVIDE 2-BIKE MINIMUM CAPACITY BIKE RACK: "BELSON INVERTED U" OR EQUAL,
- 36" HIGH x 22" WIDE, SET IN 12" DEEP CONCRETE PAD BOTH ENDS ON SIDEWALK-CLEAR SIGHT TRIANGLE: LANDSCAPING AND SIGNAGE WILL NOT INTERFERE WITH
- CLEAR SIGHT REQUIREMENTS. THEREFORE, SIGNS, WALLS, TREES AND SHRUBBERY BETWEEN 3 AND 8 FEET TALL (AS MEASURED FROM THE GUTTER PAN) WILL NOT BE ACCEPTABLE IN THE CLEAR SIGHT TRIANGLE.,
- EXTEND CONC. ENTRY WALK TO EXISTING SIDEWALK (ADA ACCESS); 1:20 MAX SLOPE; THE SIDEWALK ON PROPERTY IS SLOPED LESS THAN, 1:20, \$ 1/96, CROSS
- INSTALL MOTORCYCLE PARKING SIGN ON POST AT HEAD OF SPACE SET IN CONC. POST SIMILAR TO HC SIGN THIS SHEET

## TRAFFIC CIRCULATION LAYOUT APPROVED mest (hmijo 12/13/2022

PARTIAL SITE PLAN AT FRONT SHOWING PREVIOUS / EXISTING PARKING

1" = 20' - 0"

ALBI

**PROJECT** 2119 DATE REV

Nov 9, 2022  $\triangle$  Dec 6, 2022