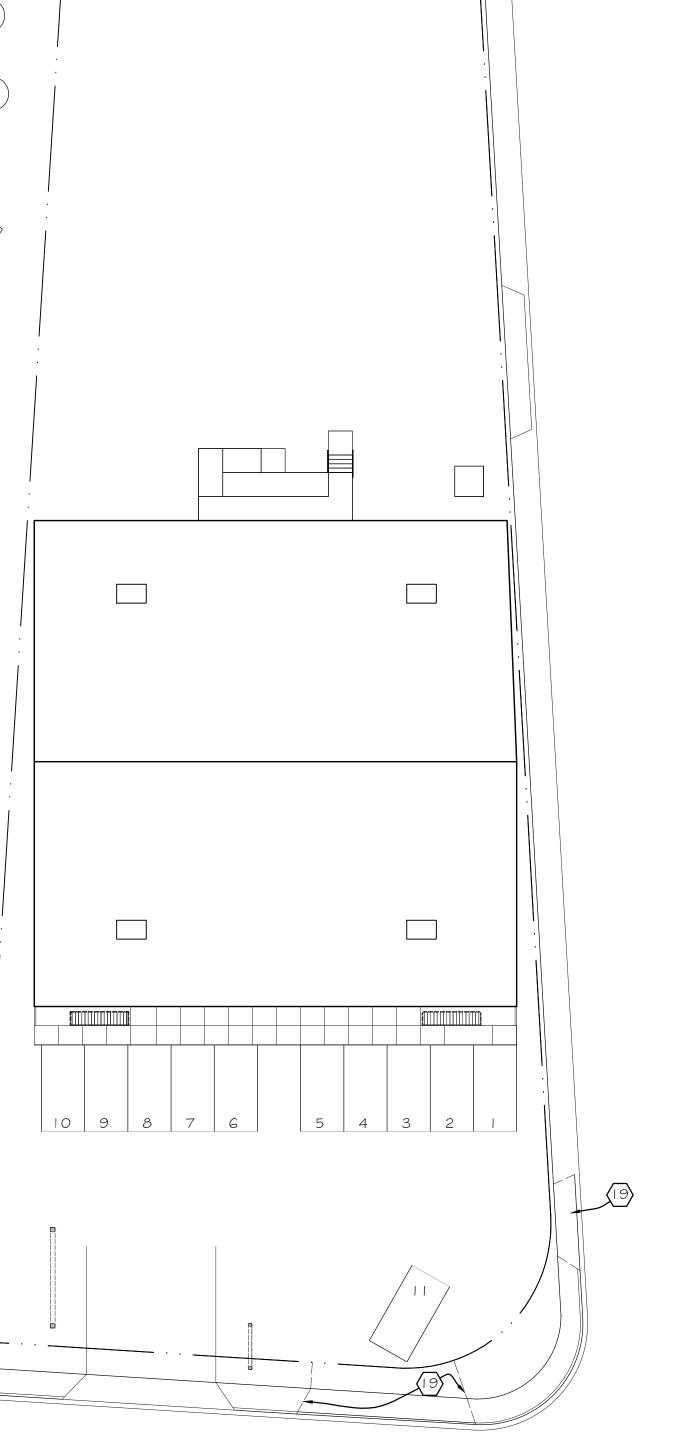

### PARKING:

Parking area is to remain "as-built" - in quantity though rearranged to avoid new facade improvements and to provide for ADA space and related ADA passenger loading area. Previously existing was 11 spaces (no ADA). 12 spaces are provided

We have understood from a preliminary meeting that reconfiguring to same number of spaces as previously existed will be acceptable I ADA accessible space delineated at entry

EXECUTIVE SUMMARY: SHELL PERMIT

## TRAFFIC CIRCULATION LAYOUT APPROVED mest (hmijo 12/13/2022

PARTIAL SITE PLAN AT FRONT SHOWING PREVIOUS / EXISTING PARKING

1" = 20' - 0"

ALBI

**PROJECT** 2119 DATE REV

Nov 9, 2022  $\triangle$  Dec 6, 2022