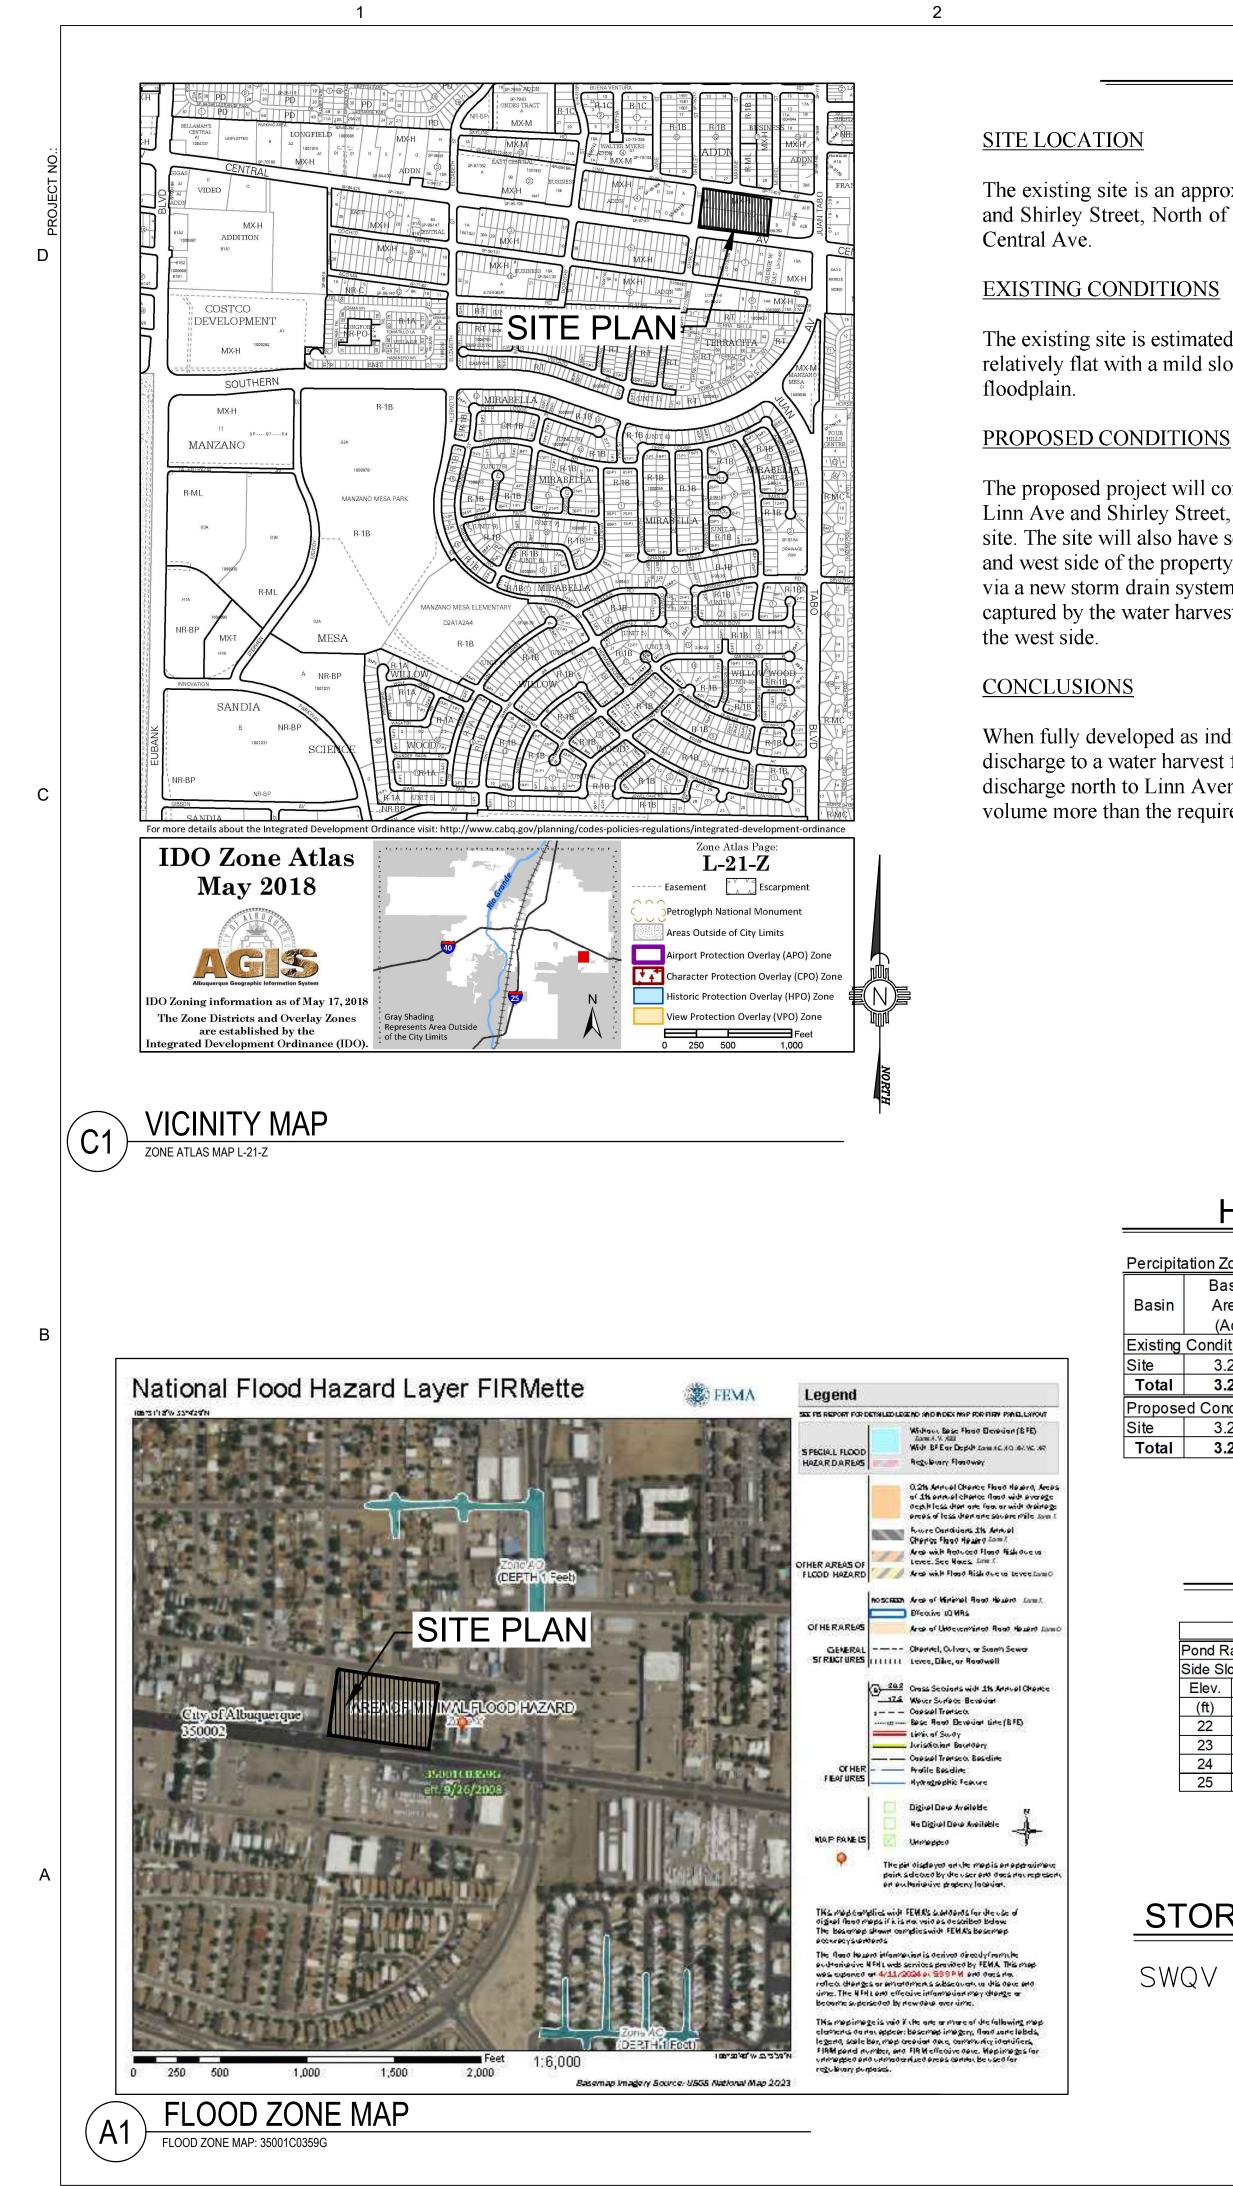

# DRAINAGE REPORT

The existing site is an approximate 3.21-acre piece of land located at the corner of Linn Avenue and Shirley Street, North of Central in Albuquerque, New Mexico. The site can be accessed via

The existing site is estimated at 3.21 acres and is currently an undeveloped parcel of land. It is relatively flat with a mild slope from east to west and does not lie within a 100-year FEMA

The proposed project will consist of a new fire station building, a new driveway entrances from Linn Ave and Shirley Street, and parking lot areas on the southwest and northeast sides of the site. The site will also have several landscape areas and a water harvesting feature on the north and west side of the property. Runoff from the building will be routed to the water harvest areas via a new storm drain system and surface flow. Flows from other areas that are not able to be captured by the water harvest pond will discharge to Linn Ave on the North and Shirley Street on

When fully developed as indicated on the grading and drainage plan, runoff from the site will discharge to a water harvest feature on the north and west side of the site. Other areas will discharge north to Linn Avenue and west to Shirley Street. The water harvest features have volume more than the required storm water quality volume of 2043 cubic feet for this site.

## HYDROLOGY CALCULATIONS

| Percipita | ation Zone 4 | - 100-year \$ | Storm      | P(360) =    | 2.64 | in   | P(1440)= | 3.6       | in     |
|-----------|--------------|---------------|------------|-------------|------|------|----------|-----------|--------|
|           | Basin        | L             | and Treatn | nent Factor | S    |      |          |           |        |
| Basin     | Area         | A             | В          | С           | D    | Ew   | V(100-6) | V(100-24) | Q(100) |
|           | (Ac)         |               | (Acres     | )           |      | (in) | (af)     | (af)      | (cfs)  |
| Existing  | Conditions   |               |            |             |      |      |          |           |        |
| Site      | 3.21         | 2.88          | 0.00       | 0.00        | 0.33 | 1.03 | 0.274    | 0.295     | 7.60   |
| Total     | 3.21         |               |            |             |      |      |          |           | 7.60   |
| Propose   | d Conditions | 5             |            |             |      |      |          |           |        |
| Site      | 3.21         | 0.00          | 0.00       | 1.87        | 1.34 | 2.09 | 0.560    | 0.644     | 12.78  |
| Total     | 3.21         |               |            |             |      |      |          |           | 12.78  |

### WATER HARVEST AREA

| WHA #1            |         |          |            |  |  |  |  |  |  |  |
|-------------------|---------|----------|------------|--|--|--|--|--|--|--|
| Pond Rating Table |         |          |            |  |  |  |  |  |  |  |
| Side Slo          |         |          |            |  |  |  |  |  |  |  |
| Elev.             | Area    | Volume   | Cum Volume |  |  |  |  |  |  |  |
| (ft)              | (sq ft) | (cf)     | (cf)       |  |  |  |  |  |  |  |
| 22                | 2473    | 0        | 0          |  |  |  |  |  |  |  |
| 23                | 2593    | 2533.000 | 2533.000   |  |  |  |  |  |  |  |
| 24                | 4870    | 3731.500 | 6264.500   |  |  |  |  |  |  |  |
| 25                | 6303    | 5586.500 | 11851.000  |  |  |  |  |  |  |  |

|          | A A        | NHA #2   |            |
|----------|------------|----------|------------|
| Pond R   | ating Tabl | е        |            |
| Side Slo | pe         |          |            |
| Elev.    | Area       | Volume   | Cum Volume |
| (ft)     | (sq ft)    | (cf)     | (cf)       |
| 25       | 795        | 0        | 0          |
| 26       | 1310       | 1052.482 | 1052.482   |
| 27       | 1865       | 1587.482 | 2639.963   |
|          |            |          |            |

# STORM WATER QUALITY CALCULATIONS

SWQV = (0.42"/12 \* 58,370 SF) = 2043 CUBIC FEET

1. EXISTING TOPOGRAPHIC SURVEY PERFORMED AN BY PRECISION SURVEYS, INC., ALBUQUERQUE, N JANUARY, 2024. MILLER ENGINEERING CONSULT UNDERTAKEN NO FIELD VERIFICATION OF THIS IN