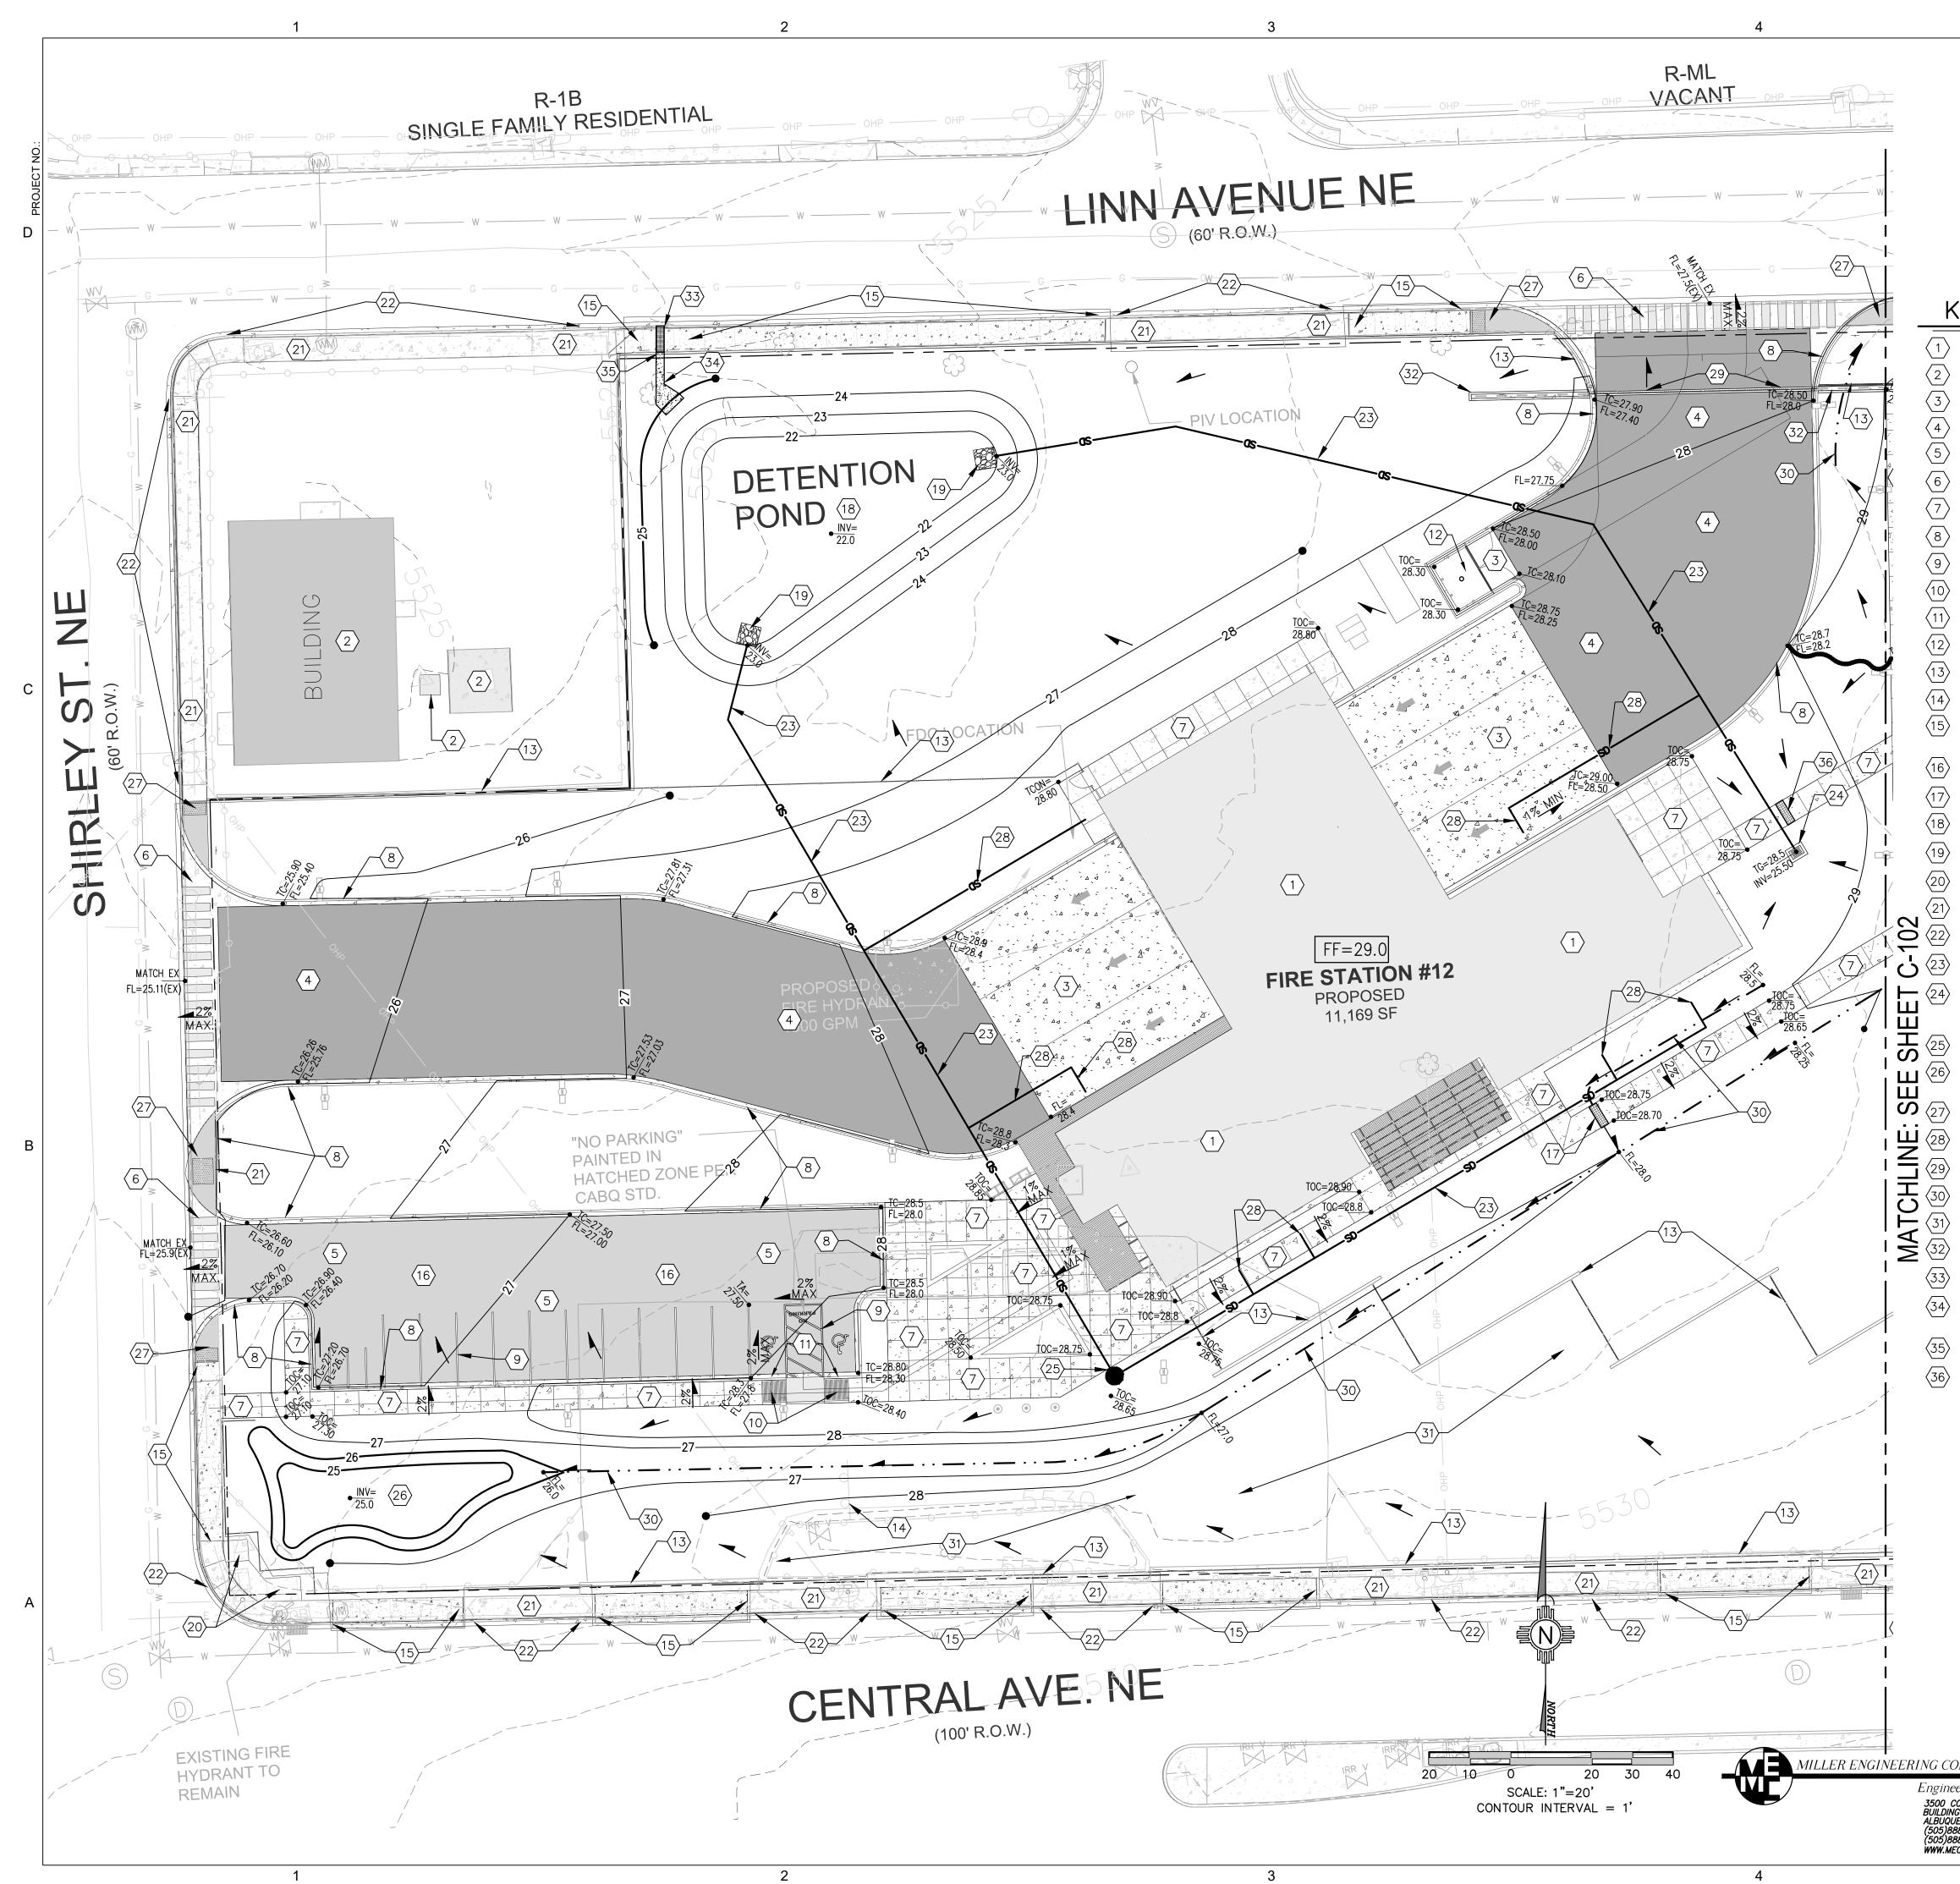

The existing site is estimated at 3.21 acres and is currently an undeveloped parcel of land. It is relatively flat with a mild slope from east to west and does not lie within a 100-year FEMA

The proposed project will consist of a new fire station building, a new driveway entrances from Linn Ave and Shirley Street, and parking lot areas on the southwest and northeast sides of the site. The site will also have several landscape areas and a water harvesting feature on the north and west side of the property. Runoff from the building will be routed to the water harvest areas via a new storm drain system and surface flow. Flows from other areas that are not able to be captured by the water harvest pond will discharge to Linn Ave on the North and Shirley Street on

When fully developed as indicated on the grading and drainage plan, runoff from the site will discharge to a water harvest feature on the north and west side of the site. Other areas will discharge north to Linn Avenue and west to Shirley Street. The water harvest features have volume more than the required storm water quality volume of 2043 cubic feet for this site.