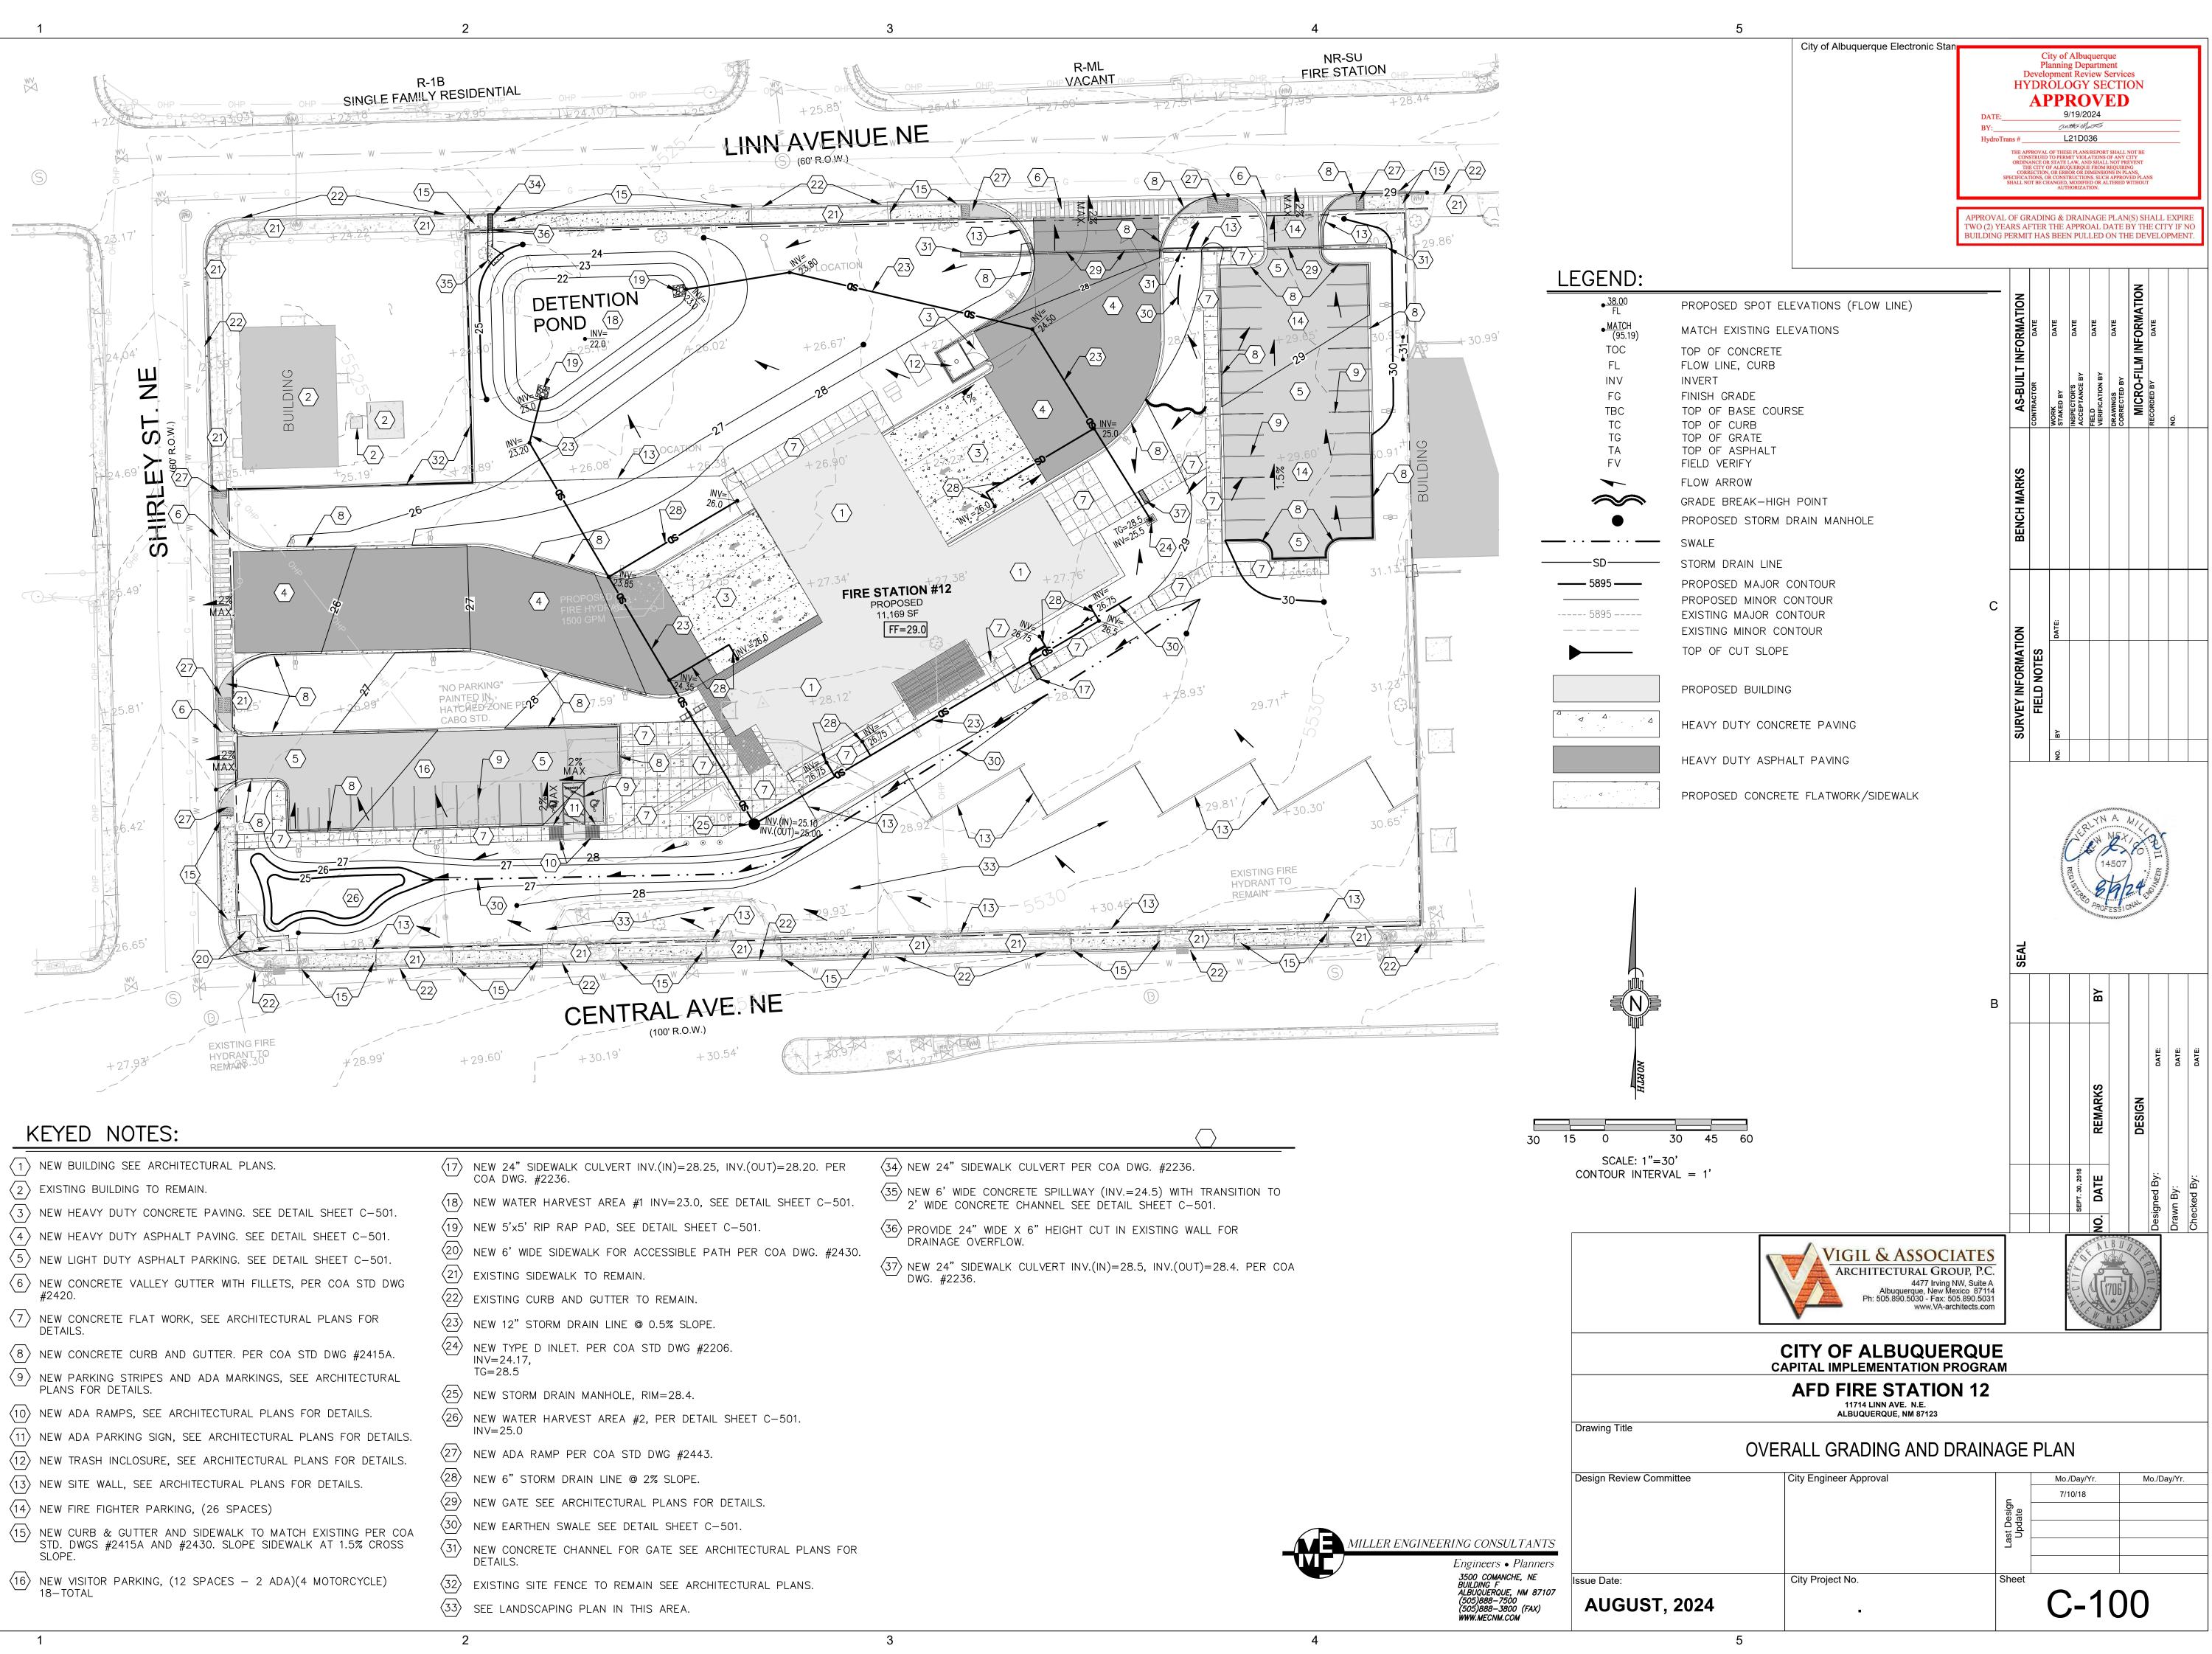

The existing site is estimated at 3.21 acres and is currently an undeveloped parcel of land. It is relatively flat with a mild slope from east to west and does not lie within a 100-year FEMA

The proposed project will consist of a new fire station building, a new driveway entrances from Linn Ave and Shirley Street, and parking lot areas on the southwest and northeast sides of the site. The site will also have several landscape areas and a water harvesting feature on the north and west side of the property. Runoff from the building will be routed to the water harvest areas via a new storm drain system and surface flow. Flows from other areas that are not able to be captured by the water harvest pond will discharge to Linn Ave on the North and Shirley Street on

When fully developed as indicated on the grading and drainage plan, runoff from the site will discharge to a water harvest feature on the north and west side of the site. Other areas will discharge north to Linn Avenue and west to Shirley Street. The water harvest features have volume more than the required storm water quality volume of 2043 cubic feet for this site.