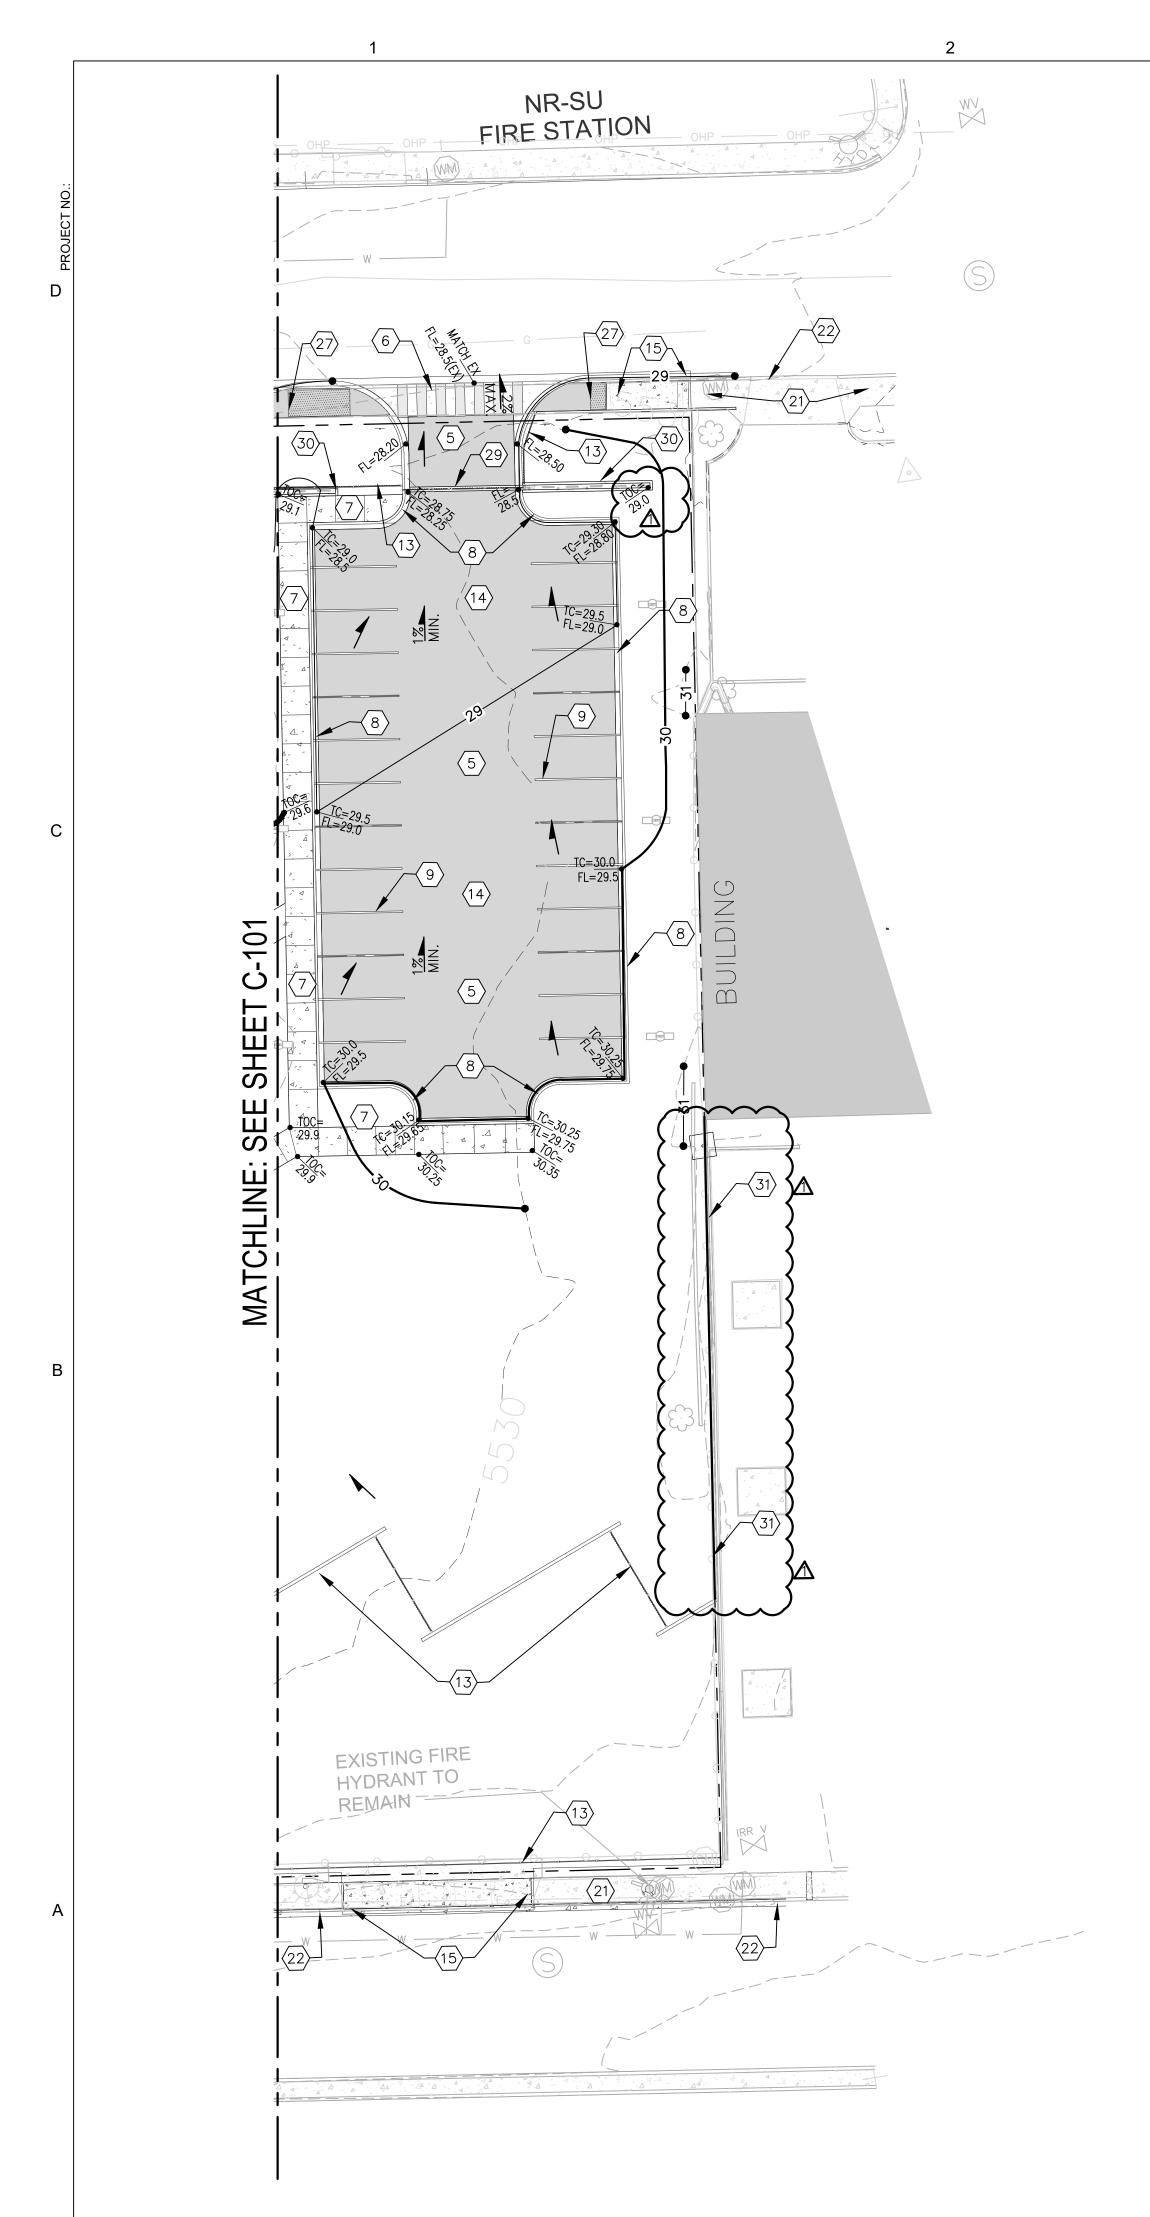

The existing site is estimated at 3.21 acres and is currently an undeveloped parcel of land. It is relatively flat with a mild slope from east to west and does not lie within a 100-year FEMA

The proposed project will consist of a new fire station building, a new driveway entrances from Linn Ave and Shirley Street, and parking lot areas on the southwest and northeast sides of the site. The site will also have several landscape areas and a water harvesting feature on the north and west side of the property. Runoff from the building will be routed to the water harvest areas via a new storm drain system and surface flow. Flows from other areas that are not able to be captured by the water harvest pond will discharge to Linn Ave on the North and Shirley Street on

When fully developed as indicated on the grading and drainage plan, runoff from the site will discharge to a water harvest feature on the north and west side of the site. Other areas will discharge north to Linn Avenue and west to Shirley Street. The water harvest features have volume more than the required storm water quality volume of 2043 cubic feet for this site.