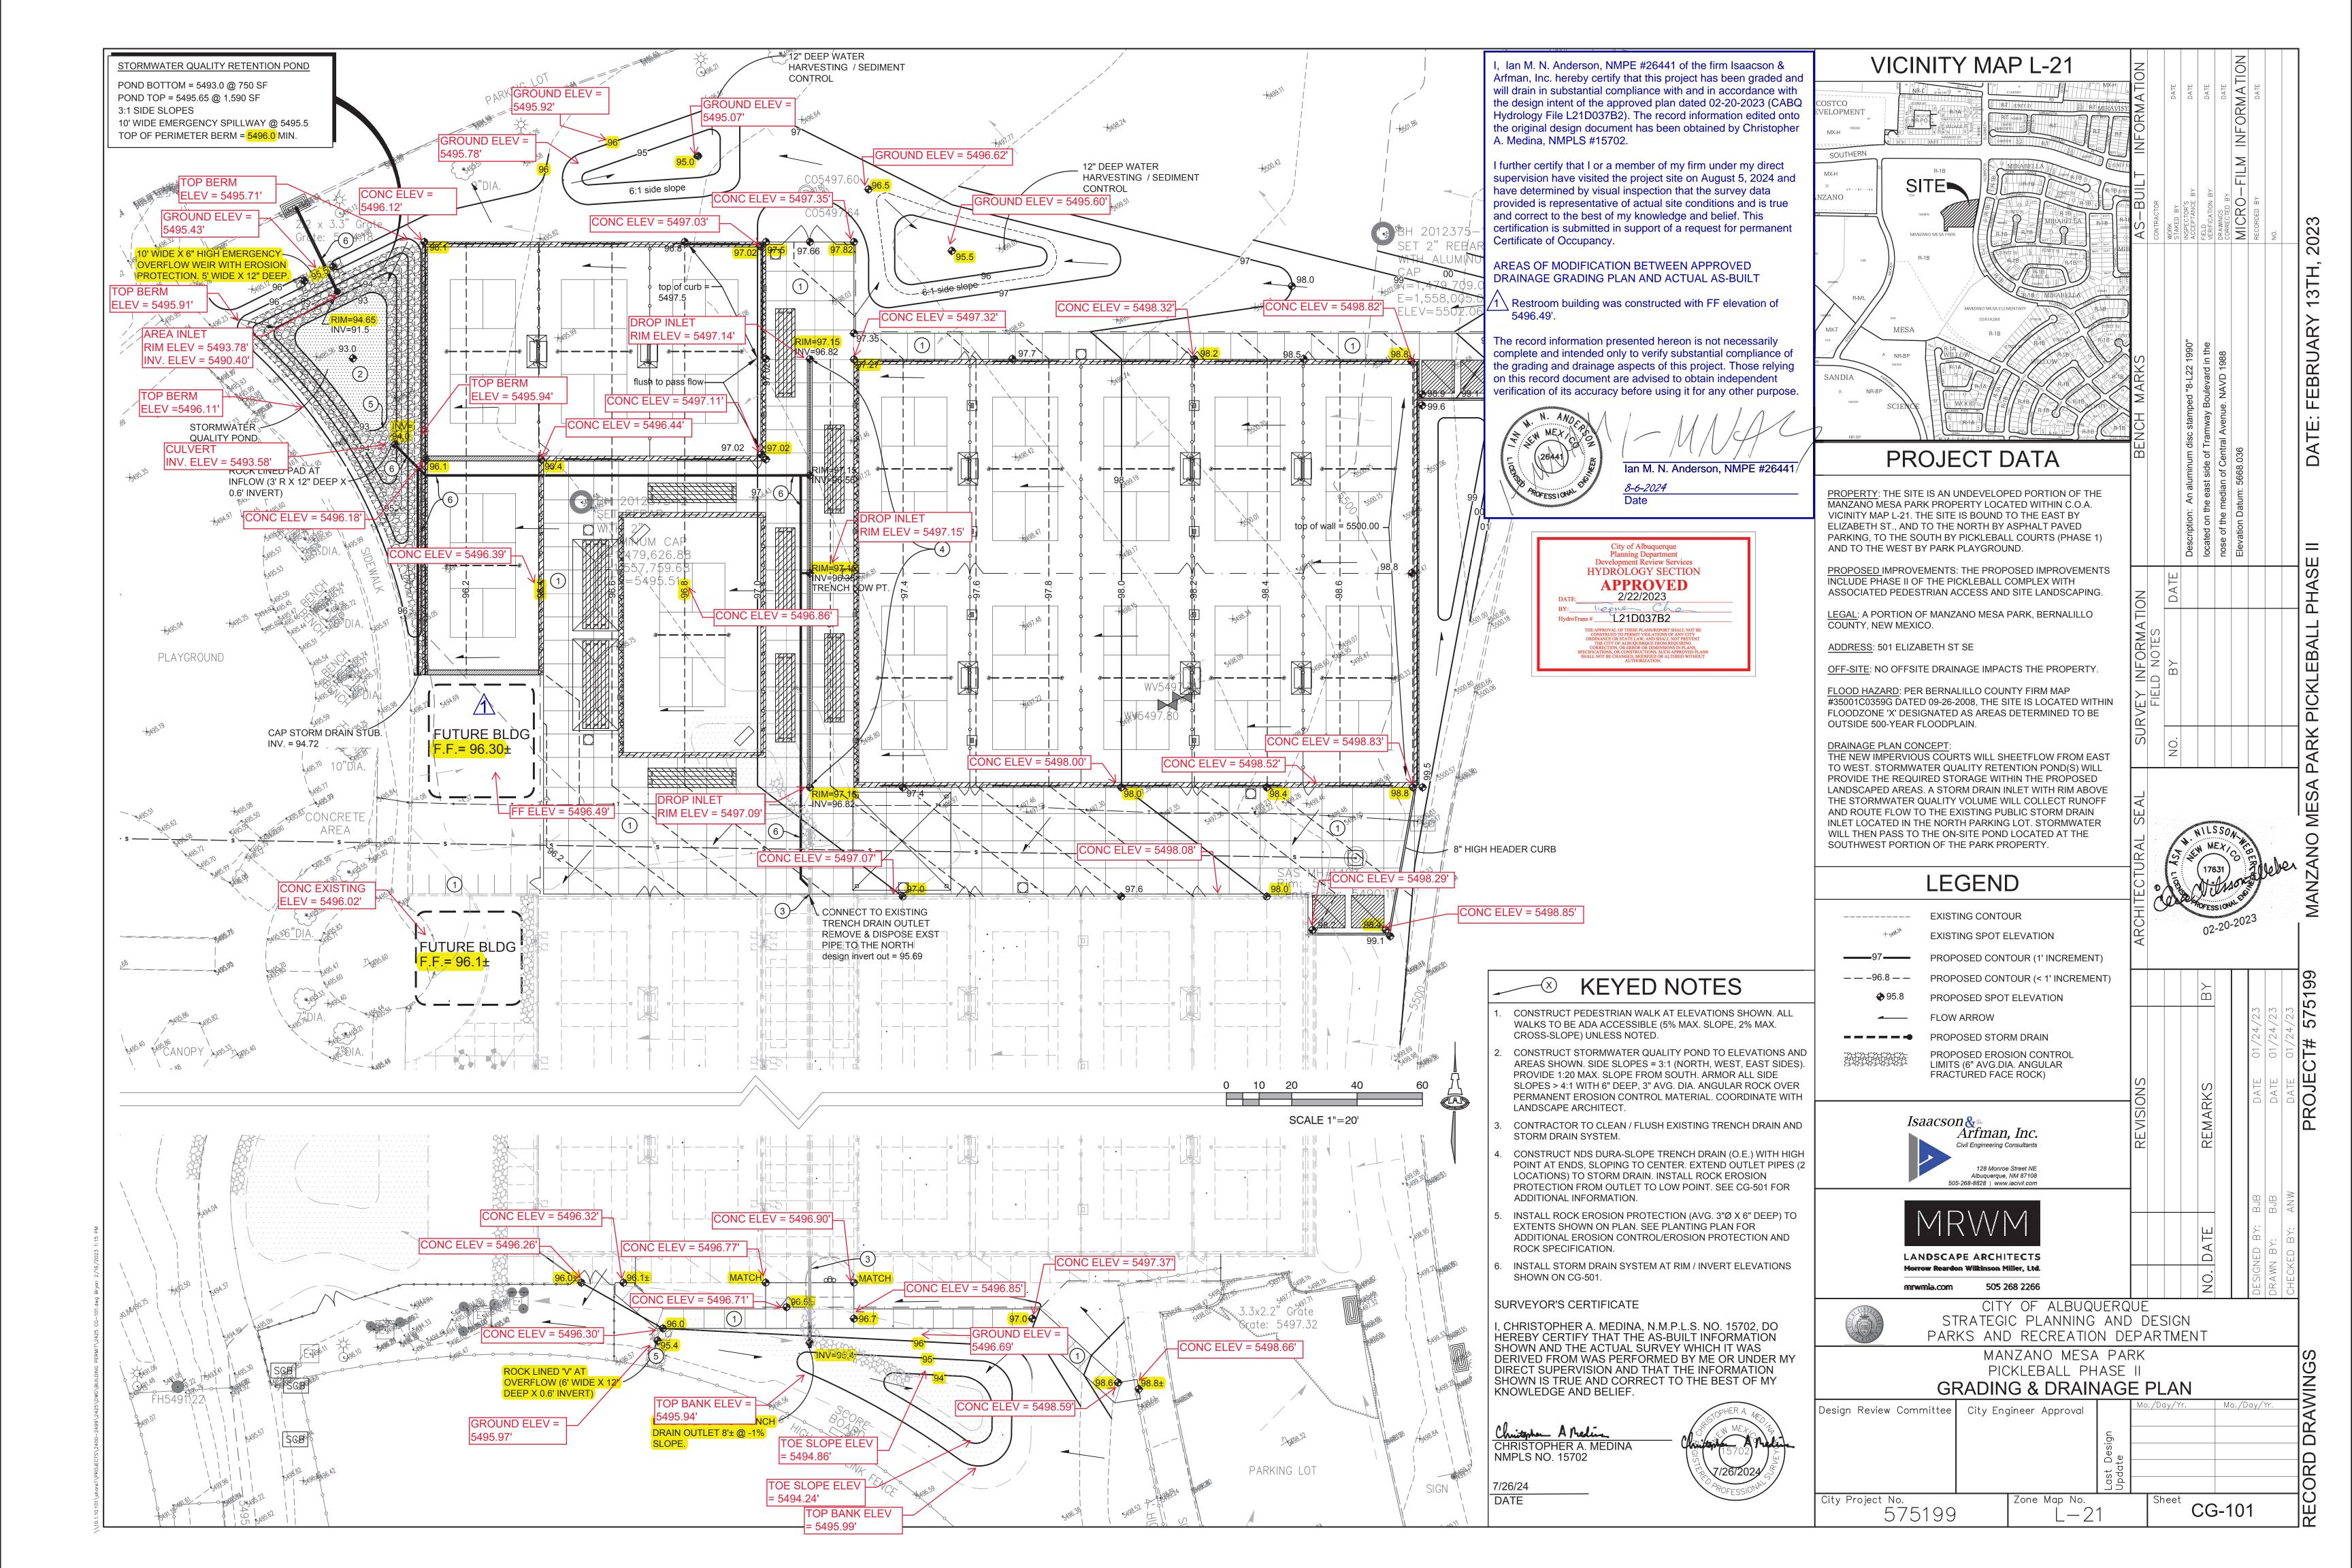

Permanent Certificate of Occupancy Engineer's Certification Date: 8/6/2024 Engineer's Stamp Date: 02/20/2023

**Hydrology File: L21D037B2** 

Dear Mr. Anderson:

Based on the Engineer's Grading and Drainage Certification received 08/7/2024 and the site visit

on 8/7/2024, this letter serves as a "green tag" from Hydrology Section for a Permanent

Certificate of Occupancy to be issued by the Building and Safety Division for the Manzano Mesa

Park Phase 2, located at 501 Elizabeth St. NE.

## DRAINAGE AND TRANSPORTATION INFORMATION SHEET (DTIS)

| Project Title: Manzano Mesa Park Phase 2                            | Hydrology File # L21D037B2                 |
|---------------------------------------------------------------------|--------------------------------------------|
| Legal Description: Portion of Manzano Mesa Park, Bernalillo C       | County, New Mexico                         |
| City Address, UPC, OR Parcel: 501 Elizabeth St SE                   |                                            |
| Applicant/Agent: Isaacson & Arfman, Inc                             | Contact: lan Anderson / Bryan Bobrick      |
| Address: 128 Monroe Ave NE, Albuquerque, NM 87108                   | Phone: 505-268-8828                        |
| Email: ian@iacivil.com                                              |                                            |
| Applicant/Owner: City of Albuquerque - Parks & Recreation De        | ept Contact: Jesse Scott                   |
| Address: 1801 4th St NW, Albuquerque, NM 87102                      | Phone: 505-768-5364                        |
| Email: jessescott@cabq.gov                                          |                                            |
| TYPE OF DEVELOPMENT: Plat (# of lots)                               | Single Family Home  All other Developments |
| RE-SUBMITTAL: YES NO  DEPARTMENT: TRANSPORTATION HYDROLOGY/DRAINAGE |                                            |
|                                                                     |                                            |
| TYPE OF SUBMITTAL:                                                  | TYPE OF APPROVAL SOUGHT:                   |
| Engineering / Architect Certification                               | Pad Certification                          |
| Conceptual Grading & Drainage Plan                                  | Building Permit                            |
| Grading & Drainage Plan, and/or Drainage                            | Grading Permit                             |
| → Report                                                            | Paving Permit                              |
| Drainage Report (Work Order)                                        | SO-19 Permit                               |
| Drainage Master Plan                                                | Foundation Permit                          |
| Conditional Letter of Map Revision (CLOMR)                          | Certificate of Occupancy - Temp Perm       |
| Letter of Map Revision (LOMR)                                       | Preliminary / Final Plat                   |
| Floodplain Development Permit                                       | Site Plan for Building Permit - DFT        |
| Traffic Circulation Layout (TCL) – Administrative                   | Work Order (DRC)                           |
| Traffic Circulation Layout (TCL) – DFT                              | Release of Financial Guarantee (ROFG)      |
| → Approval                                                          | CLOMR / LOMR                               |
| Traffic Impact Study (TIS)                                          | Conceptual TCL - DFT                       |
| Street Light Layout                                                 | OTHER (SPECIFY)                            |
| OTHER (SPECIFY)                                                     |                                            |