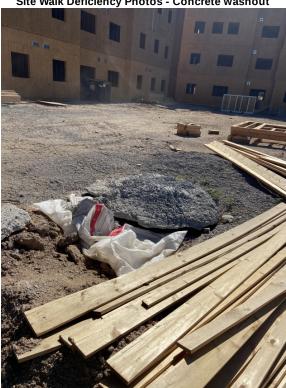

# Jaynes: Luminaria Senior Community

Action Log:

| Action Log.      |                   |                                                             |            |                   |          |  |  |  |  |  |
|------------------|-------------------|-------------------------------------------------------------|------------|-------------------|----------|--|--|--|--|--|
| Location         | Action Type       | Action Required                                             | Date Noted | Date<br>Completed | Initials |  |  |  |  |  |
| North side       | Corrective Action | Missing 20' of filter sock along central Ave                | 07-07-2021 |                   |          |  |  |  |  |  |
| Concrete washout | Corrective Action | Concrete washout dumped on the ground need to be cleaned up | 07-07-2021 |                   |          |  |  |  |  |  |

Name Signature Date

Site Walk Deficiency Photos - North side

Site Walk Deficiency Photos - Concrete washout

1-13-21

2/17/21

3/17/21

4/14/21

4/21/21