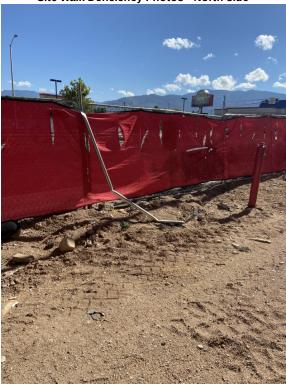

# Jaynes: Luminaria Senior Community

Action Log:

| Action Log.      |                   |                                                             |            |                   |          |  |  |  |  |  |
|------------------|-------------------|-------------------------------------------------------------|------------|-------------------|----------|--|--|--|--|--|
| Location         | Action Type       | Action Required                                             | Date Noted | Date<br>Completed | Initials |  |  |  |  |  |
| North side       | Corrective Action | Missing 20' of filter sock along central Ave                | 07-07-2021 |                   |          |  |  |  |  |  |
| Concrete washout | Corrective Action | Concrete washout dumped on the ground need to be cleaned up | 07-07-2021 |                   |          |  |  |  |  |  |

Name Signature Date

Site Walk Deficiency Photos - North side

Site Walk Deficiency Photos - Concrete washout

1-13-21

2/17/21

3/17/21

4/14/21

4/21/21