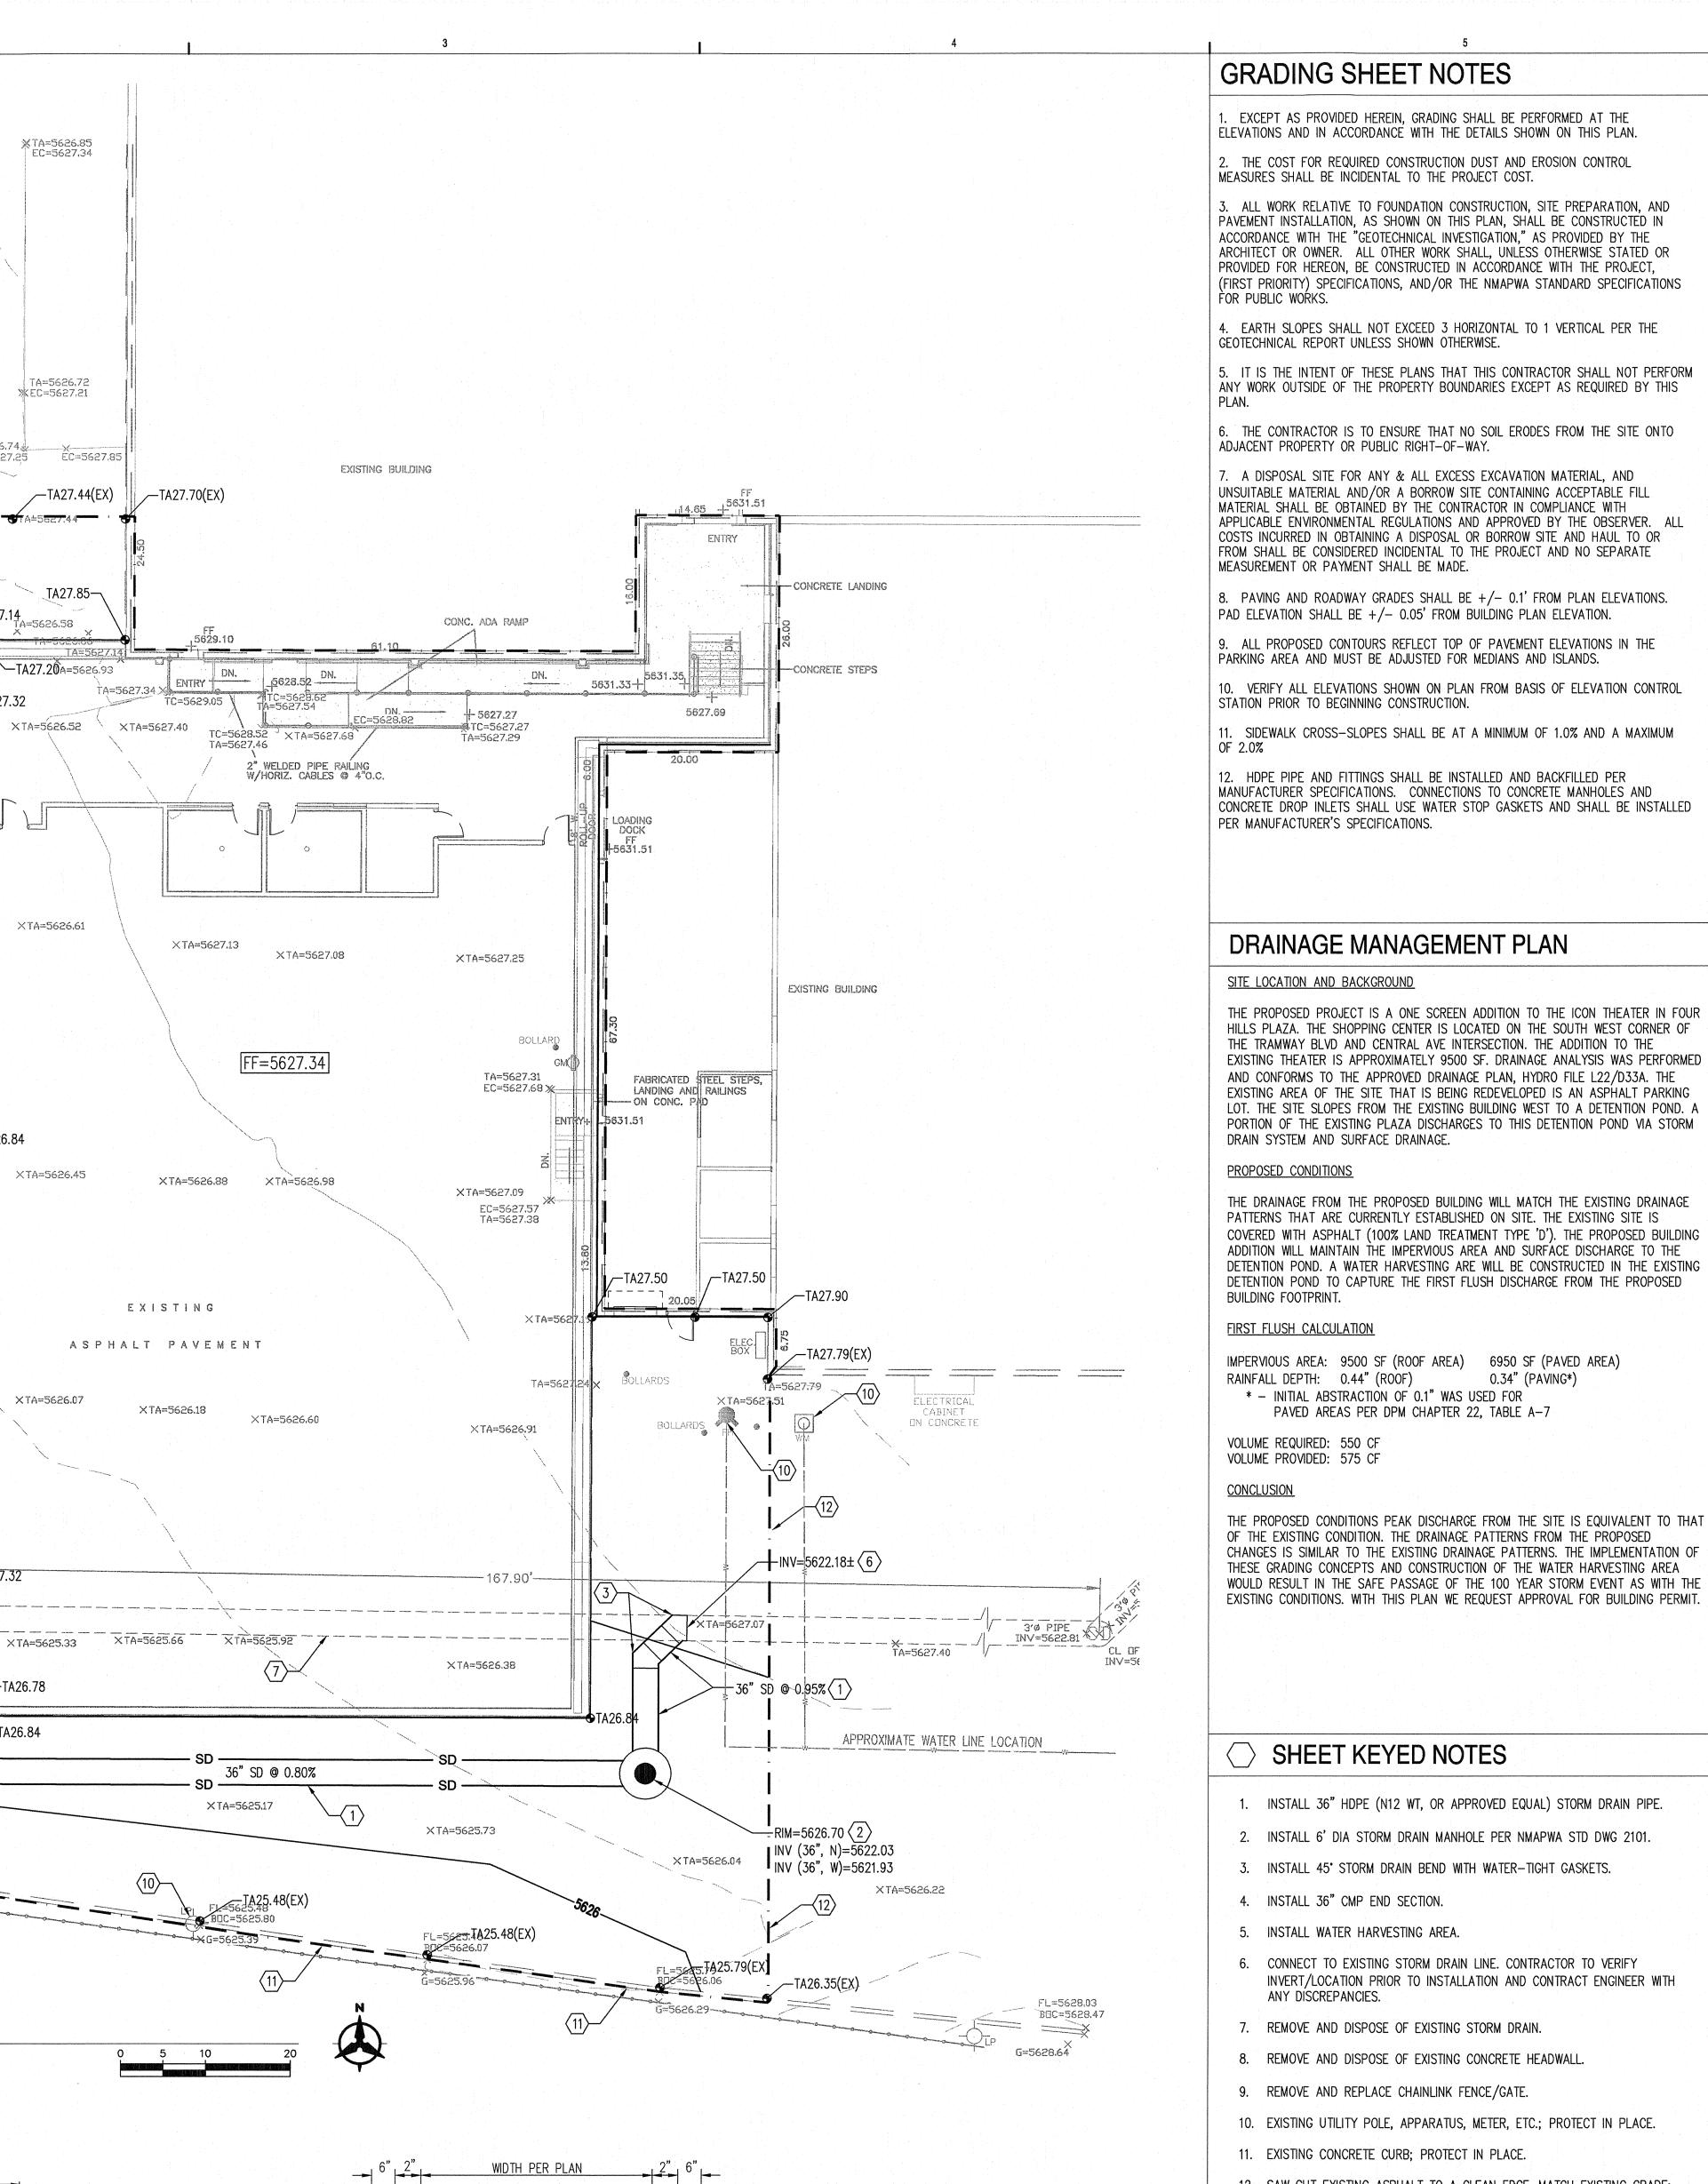

**GENERAL SHEET NOTES** 

RESOLVED WITH A MINIMUM AMOUNT OF DELAY.

STANDARDS SHALL APPLY.

DISCHARGE.

REQUIRED WORK.

EXPENSE.

ALL WORK DETAILED ON THESE PLANS AND PERFORMED UNDER THIS CONTRACT

SHALL BE CONSTRUCTED IN ACCORDANCE WITH THE PROJECT SPECIFICATIONS AND

THE PROJECT GEOTECHNICAL REPORT. WHERE APPLICABLE, NMAPWA PUBLIC WORKS

THE CONTRACTOR SHALL ABIDE BY ALL LOCAL, STATE, AND FEDERAL LAWS,

HORIZONTAL AND VERTICAL LOCATIONS OF ALL POTENTIAL OBSTRUCTIONS INCLUDING

NOTIFY THE CONSTRUCTION OBSERVER OR ENGINEER SO THAT THE CONFLICT CAN BE

4. TWO (2) WORKING DAYS PRIOR TO ANY EXCAVATION, THE CONTRACTOR SHALL

. ALL ELECTRICAL, TELEPHONE, CABLE TV, GAS AND OTHER UTILITY LINES, CABLES,

RELOCATION, SHALL BE COORDINATED WITH THAT UTILITY. THE CONTRACTOR SHALL

ADDITIONAL COMPENSATION WILL BE ALLOWED FOR DELAYS OR INCONVENIENCES

TO RESCHEDULE HIS ACTIVITIES TO ALLOW UTILITY CREWS TO PERFORM THEIR

CAUSED BY UTILITY COMPANY WORK CREWS. THE CONTRACTOR MAY BE REQUIRED

BE RESPONSIBLE FOR COORDINATION OF ALL NECESSARY UTILITY ADJUSTMENTS. NO

6. THE CONTRACTOR IS RESPONSIBLE FOR PROTECTING ALL EXISTING UTILITY LINES

WITHIN THE CONSTRUCTION AREA. ANY DAMAGE TO EXISTING FACILITIES CAUSED BY

CONSTRUCTION ACTIVITY SHALL BE REPAIRED OR REPLACED AT THE CONTRACTOR'S

LIMITS. ANY DAMAGE TO ADJACENT PROPERTIES RESULTING FROM THE

ANY EQUIPMENT OR MATERIAL WITHIN THE PUBLIC RIGHT-OF-WAY.

DISTURBANCE, EXCAVATION PERMITS, DRIVEWAY PERMITS, ETC.).

CONSTRUCTION WORK ON OR ADJACENT TO EXISTING STREETS.

DEPARTMENT OF TRANSPORTATION, LATEST EDITION.

SIGNING AT ALL TIMES.

WHICHEVER IS MORE STRINGENT.

RESET BY A REGISTERED LAND SURVEYOR.

CONSTRUCTION ACTIVITY SHALL BE LIMITED TO THE PROPERTY AND/OR PROJECT

CONSTRUCTION PROCESS SHALL BE REPAIRED OR REPLACED AT THE CONTRACTOR'S

. OVERNIGHT PARKING OF CONSTRUCTION EQUIPMENT SHALL NOT OBSTRUCT

9. THE CONTRACTOR SHALL OBTAIN ALL THE NECESSARY PERMITS FOR THE

PROJECT PRIOR TO COMMENCING CONSTRUCTION (I.E., BARRICADING, TOPSOIL

10. ALL PROPERTY CORNERS DESTROYED DURING CONSTRUCTION SHALL BE

SIGNING PLAN AND OBTAIN APPROVAL OF SUCH PLAN FROM THE CITY OF

ALBUQUERQUE TRAFFIC ENGINEERING DEPARTMENT PRIOR TO BEGINNING ANY

REPLACED AT THE CONTRACTOR'S EXPENSE. ALL PROPERTY CORNERS MUST BE

11. THE CONTRACTOR SHALL PREPARE A CONSTRUCTION TRAFFIC CONTROL AND

12. ALL BARRICADES AND CONSTRUCTION SIGNING SHALL CONFORM TO APPLICABLE

14. THE PROJECT MUST CONFORM WITH THE EROSION AND SEDIMENT REQUIREMENTS

SECTIONS OF THE "MANUAL ON UNIFORM TRAFFIC CONTROL DEVICES" (MUTCD), US

13. THE CONTRACTOR SHALL MAINTAIN ALL CONSTRUCTION BARRICADES AND

OF THE EPA CONSTRUCTION GENERAL PERMIT OR LOCAL STANDARDS & CODES

DRIVEWAYS OR DESIGNATED TRAFFIC LANES. THE CONTRACTOR SHALL NOT STORE

EXPENSE AND APPROVED BY THE CONSTRUCTION OBSERVER.

ALL UNDERGROUND UTILITIES. SHOULD A CONFLICT EXIST, THE CONTRACTOR SHALL

IMPROVEMENTS, INCLUDING EPA REQUIREMENTS WITH RESPECT TO STORM WATER

RULES AND REGULATIONS WHICH APPLY TO THE CONSTRUCTION OF THESE

3. PRIOR TO CONSTRUCTION, THE CONTRACTOR SHALL FIELD VERIFY THE

CONTACT LINE LOCATING SERVICE FOR LOCATION OF EXISTING UTILITIES.

AND APPURTENANCES ENCOUNTERED DURING CONSTRUCTION THAT REQUIRE

A. ±0.75" RADIUS.

C.  $\pm 2$ " RADIUS.

B. DIMENSIONS AT ROUNDED CORNERS MEASURED

D. DIMENSIONS AT ROUNDED CORNERS MEASURED

TO INTERSECTION OF STRAIGHT LINES.

TO INTERSECTION OF STRAIGHT LINES.

1. INSTALL 36" HDPE (N12 WT, OR APPROVED EQUAL) STORM DRAIN PIPE.

0.34" (PAVING\*)

- 2. INSTALL 6' DIA STORM DRAIN MANHOLE PER NMAPWA STD DWG 2101.
- 3. INSTALL 45° STORM DRAIN BEND WITH WATER-TIGHT GASKETS.
- 4. INSTALL 36" CMP END SECTION.
- 5. INSTALL WATER HARVESTING AREA.
- 6. CONNECT TO EXISTING STORM DRAIN LINE. CONTRACTOR TO VERIFY INVERT/LOCATION PRIOR TO INSTALLATION AND CONTRACT ENGINEER WITH ANY DISCREPANCIES.
- 7. REMOVE AND DISPOSE OF EXISTING STORM DRAIN.
- 8. REMOVE AND DISPOSE OF EXISTING CONCRETE HEADWALL.
- 9. REMOVE AND REPLACE CHAINLINK FENCE/GATE.
- 10. EXISTING UTILITY POLE. APPARATUS. METER. ETC.: PROTECT IN PLACE.
- 11. EXISTING CONCRETE CURB; PROTECT IN PLACE.
- 12. SAW CUT EXISTING ASPHALT TO A CLEAN EDGE. MATCH EXISTING GRADE; CONTACT ENGINEER WITH ANY DISCREPANCIES.
- 13. INSTALL 6" MEDIAN CURB AND GUTTER PER COA STD DWG 2415B.
- 14. INSTALL CURB OPENING PER DETAIL 1, THIS SHEET.
- 15. INSTALL CONCRETE RUNDOWN PER DETAIL 2, THIS SHEET.

— — LIMITS OF GRADING EXISTING INTERMEDIATE CONTOUR EXISTING GROUND SPOT ELEVATION PROPOSED FINISHED GRADE SPOT ELEVATION TC=TOP OF CURB. FL=FLOW LINE. TS=TOP OF SIDEWALK TG=TOP OF GRATE, FGH=FINISH GROUND HIGH, FGL=FINISH GROUND LOW PROPOSED CURB & GUTTER DIRECTION OF FLOW WATER BLOCK/GRADE BREAK PROPOSED STORM DRAIN LINE PROPOSED STORM DRAIN MANHOLE

PROPOSED STORM DRAIN INLETS

DATE MAY 20, 2016 PROJECT NO. 14060.03 DRAWING NAME PROPOSED **GRADING &** DRAINAGE PLAN

BHW

JLM

DRAWN BY

**REVIEWED BY** 

SHEET NO.

XG=5622.85