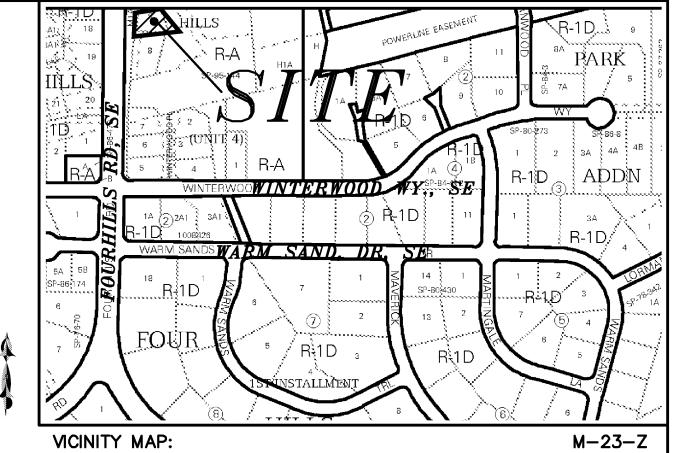

# **GENERAL NOTES:**

This site is located at 601 Winterwood PL SE, Albuquerque and contains 0.2843

The purpose of this drainage report is to present a grading and drainage solution

The site for the most part drains south to Winterwood place, SE (22' Private access, drainage, and utility easement), lot 8 and drains into existing concrete channel to the bottom of the arroyo. Small portion of the runoff drains to Four