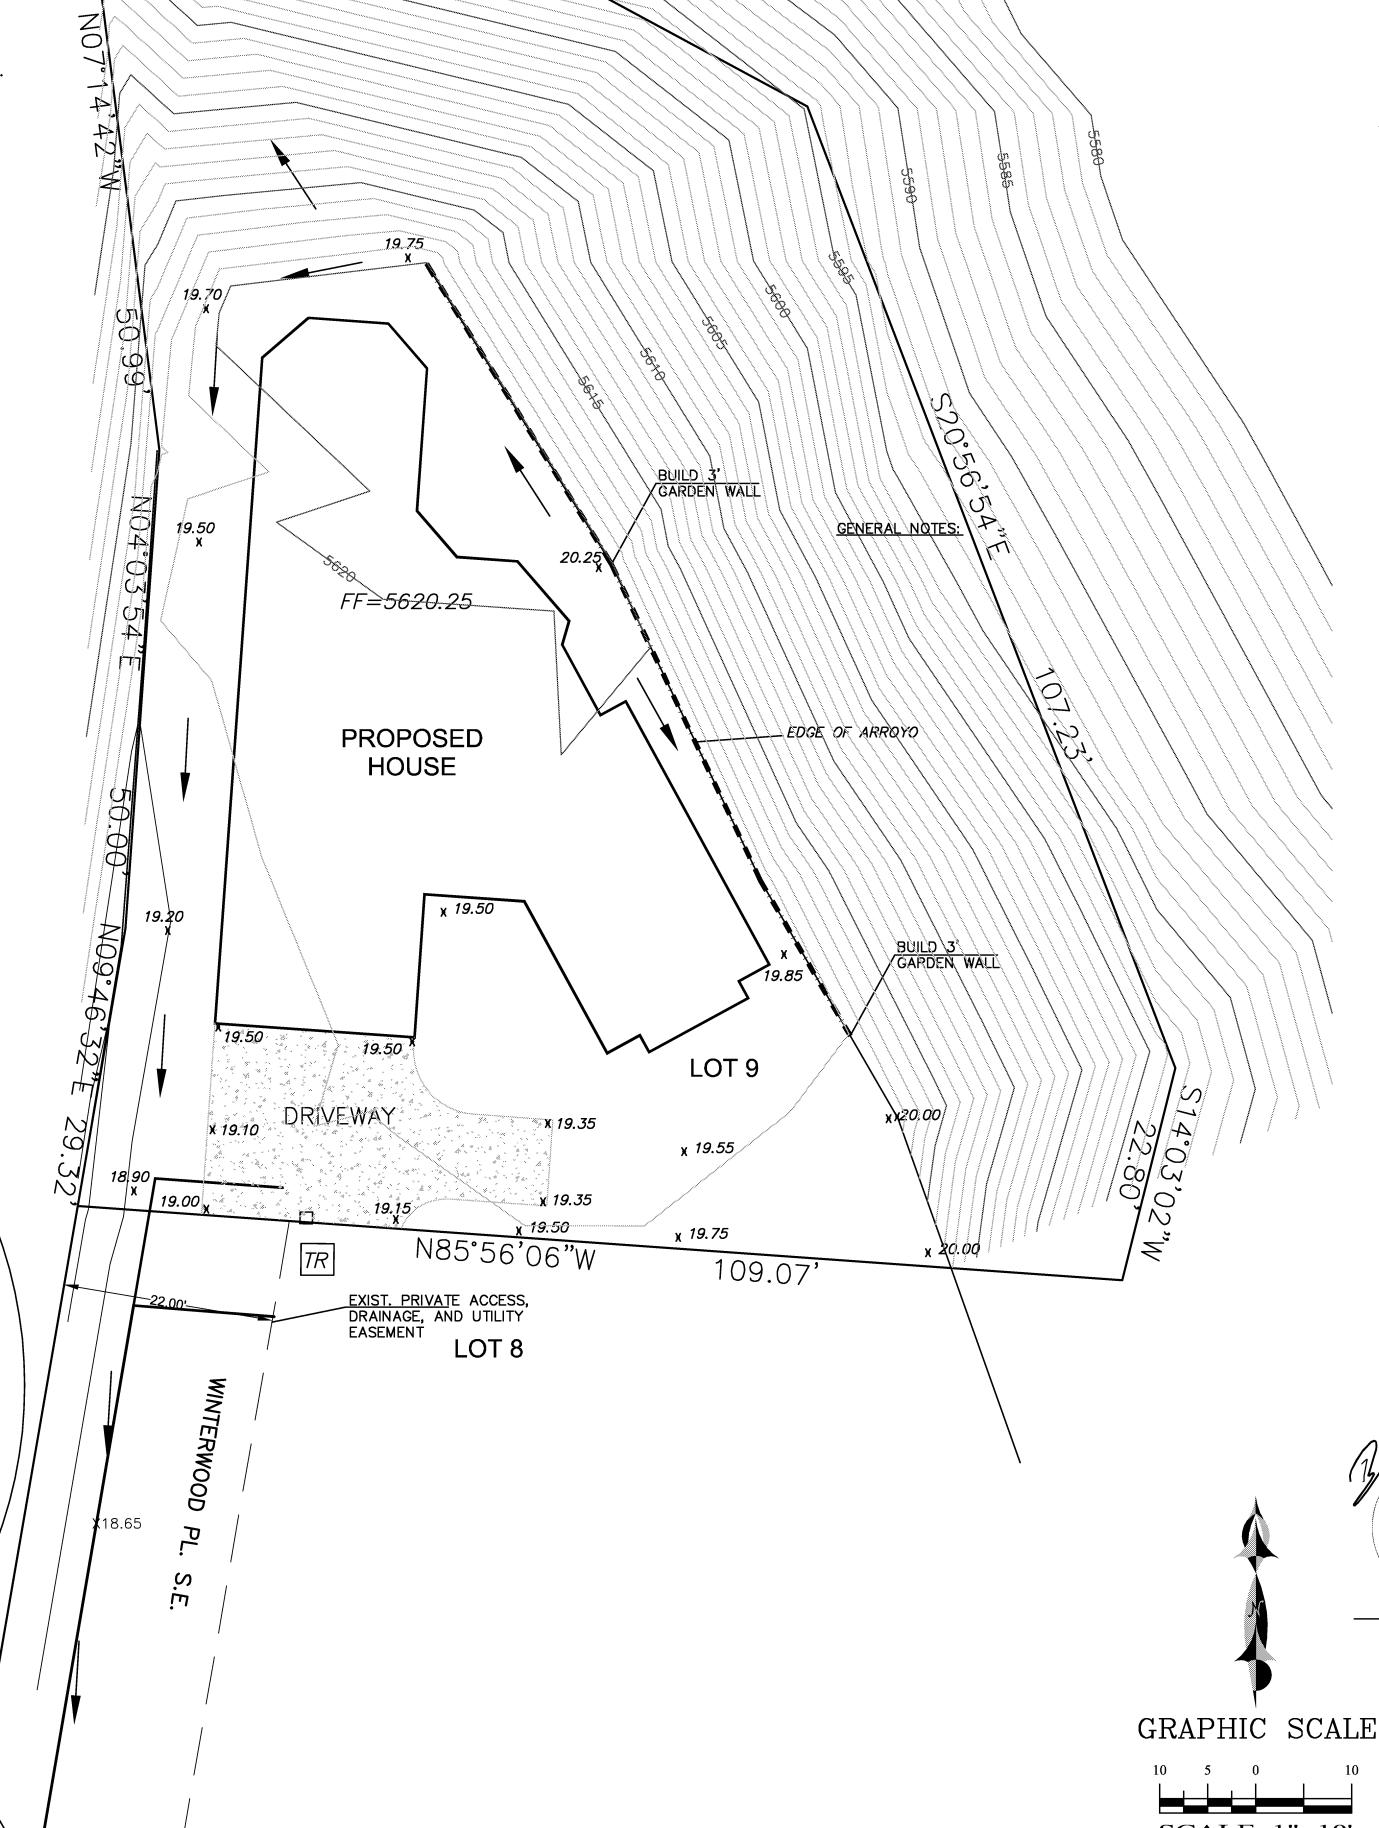

# RUNOFF CALCULATIONS FOR 100 YEAR/6 HOUR STORM BASIN AREA (SF) AREA (AC) AREA (MI<sup>2</sup>) ON-SITE 12,384.00 0.2843 E = EA(AA) + EB(AB) + EC(AC) + ED(AD)AA + AB + AC + ADV-360 = Weighted E (AA + AB + AC + AD)/12EA = 0.80EB = 1.08EC = 1.46ED = 2.64LAND TREATMENT DEVELOPED CONDITION AA = 0.00%AB = 20.00%AC = 20.00%AD = 60.00%DEVELOPED Weighted E = 2.09V360 (DEVELOPED) = 2,253.69 CFA = 2.20 CFS/ACB = 2.92 CFS/ACC = 3.73 CFS/ACD = 5.25 CFS/ACTOTAL QP = QPA AA + QPB AB + QPC AC + QPD ADQP (DEVELOPED) = 1.33 CFSLocation acre. See attached portion of Vicinity Map for exact location. **Existing Drainage Conditions** Hills Road and very small portion drains north and finally into the arroyo. Proposed Conditions and On-Site Drainage Management Plan portion to the north. There are no offsite runoff. Calculations Section, was used for runoff calculations. See this plan for runoff calculation.

# **GENERAL NOTES:**

This site is located at 601 Winterwood PL SE, Albuquerque and contains 0.2843

The purpose of this drainage report is to present a grading and drainage solution

The site for the most part drains south to Winterwood place, SE (22' Private access, drainage, and utility easement), lot 8 and drains into existing concrete channel to the bottom of the arroyo. Small portion of the runoff drains to Four

The drainage pattern will remain the same as existing conditions. Most of the site drains to lot 8 into the drainage easement and finally drains to existing concrete channel on lot 8. the small portion still will drain into Four Hills Road and a

City of Albuquerque, Development Process Manuel, Section 22.2, Hydrology

X18.35

X18.03

LOT 8

X17.75

EXIST. CONC.

EE DRAINAGE CONTINUATION
O CONCRETE CHANNEL ON LOT 8

- 1: CONTOUR INTERVAL IS HALF (1.00) FOOT.
- 2: UTILITIES SHOWN HEREON ARE IN THEIR APPROXIMATE LOCATION BASED ONLY ON ABOVE GROUND EVIDENCE FOUND IN THE FIELD AND AS-BUILT INFORMATION PROVIDED BY THE CLIENT. UTILITIES SHOWN HEREON, WHETHER INDICATED AS ABANDONED OR NOT, SHALL BE VERIFIED BY OTHERS FOR EXACT LOCATION AND/ OR DEPTH PRIOR TO EXCAVATION OR DESIGN CON-

N04°03'54'

- 3: THIS IS <u>NOT</u> A BOUNDARY SURVEY, BEARINGS ARE ASSUMED, DISTANCES AND FOUND PROPERTY CORNERS ARE FOR <u>INFORMATIONAL</u> PURPOSES ONLY.
- 4: SLOPES ARE AT 3:1 MAXIMUM.
- 5: ELEVATIONS ARE BASED ON CITY OF ALBUQUERQUE CONTROL STATION CANDELARIA, HAVING AN ELEVATION OF 5090.846 FEET ABOVE SEA LEVEL.
- 6: ADD 5600 TO ALL PROPOSED SPOT ELEVATIONS.

## LEGAL DESCRIPTION:

LT 9 CORRECTED PLAT OF EXECUTIVE HILLS SUBDIVISION, UNIT 4, CONTAINING 0.2843 AC OR 12,384 SF

ADDRESS: 601 WINTERWOOD PL SE, ALBUQUERQUE

## LEGEND BOUNDARY LINE EASEMENT LINE ----EXISTING SAS-----EXISTING SEWER EXISTING STORM DRAIN EXISTING CURB & GUTTER CHAIN LINK FENCE EXISTING SIDEWALK EXISTING FIRE HYDRANT EXISTING WATER SERVICE EXISTING DROP INLET PROPOSED RETAINING WALL

TOP OF RETAINING WALL TRW=38.00 TF=32.00 TOP OF FOOTING

TOP OF EXTENDED STEM WALL TSW=34.00 EXISTING ELEVATION X18.35