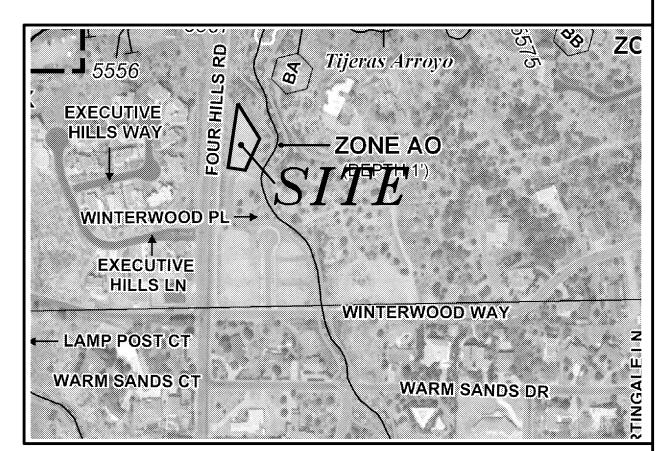

# **GENERAL NOTES:**

This site is located at 601 Winterwood PL SE, Albuquerque and contains 0.2843

The purpose of this drainage report is to present a grading and drainage solution

The site for the most part drains south to Winterwood place, SE (22' Private access, drainage, and utility easement), lot 8 and drains into existing concrete channel to the bottom of the arroyo. Small portion of the runoff drains to Four