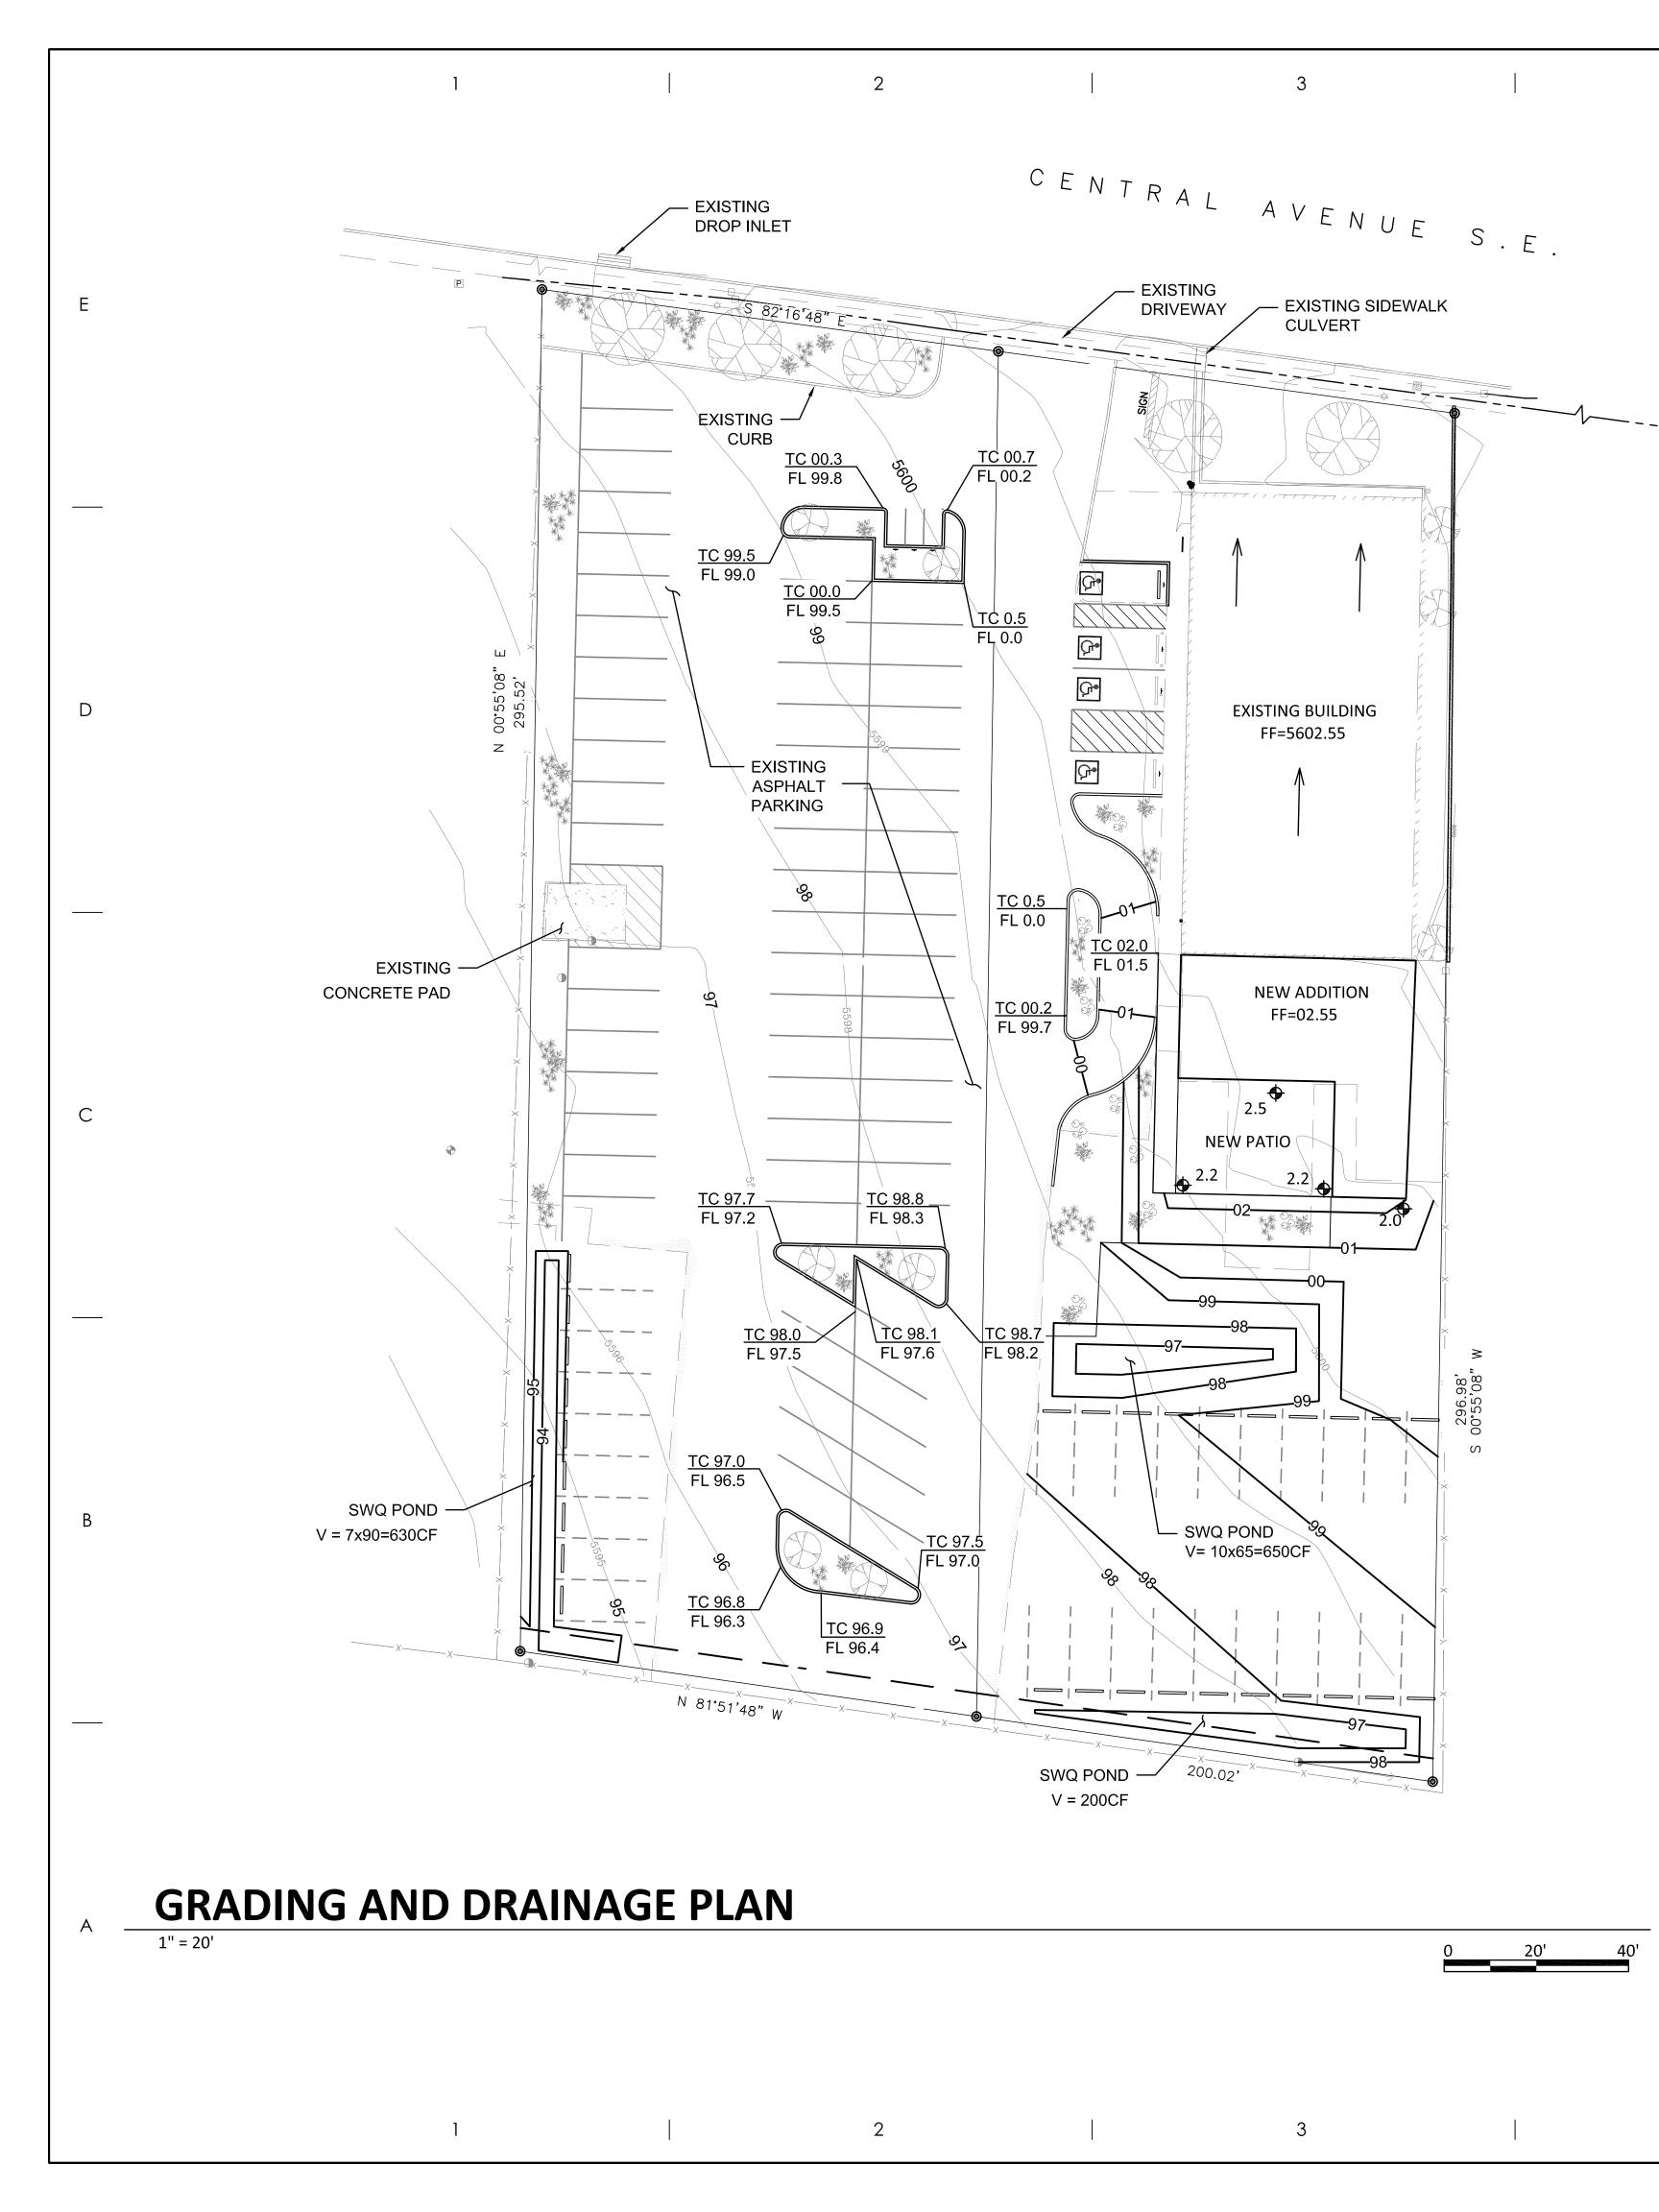

## CITY OF ALBUQUERQUE

*Planning Department* Brennon Williams, Director

Mayor Timothy M. Keller

May 1, 2020

Scott McGee, P.E. 9700 Tanoan Drive NE Albuquerque, NM 87111

RE: Zitro Event Center Addition 12910 Central SE Grading and Drainage Plan Engineer's Stamp Date: 042/27/20 Hydrology File: L22D059A

.

.

|   | FF=02.55           |
|---|--------------------|
|   | <del>••</del> 36.5 |
|   |                    |
|   |                    |
| • | RD                 |
|   | ТС                 |
|   | FL                 |
|   |                    |