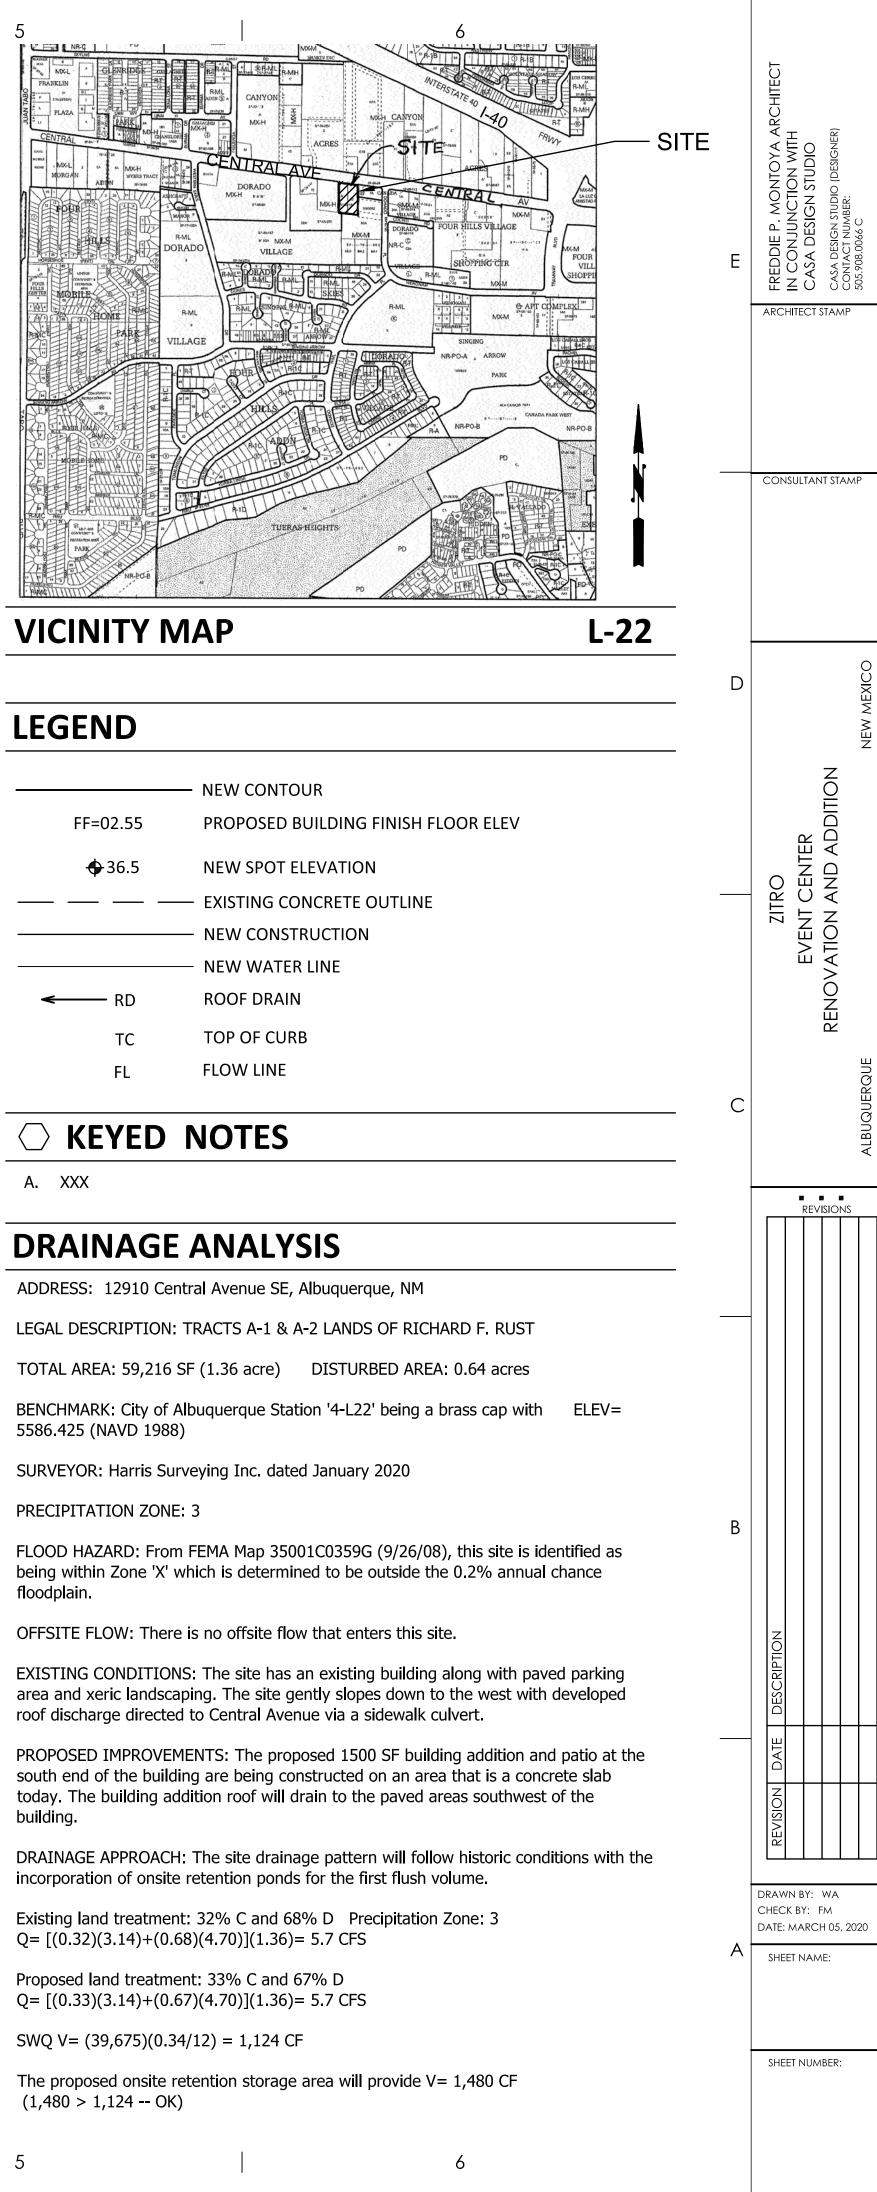

.

.

|   | FF=02.55           |
|---|--------------------|
|   | <del>••</del> 36.5 |
|   |                    |
|   |                    |
| • | RD                 |
|   | ТС                 |
|   | FL                 |
|   |                    |