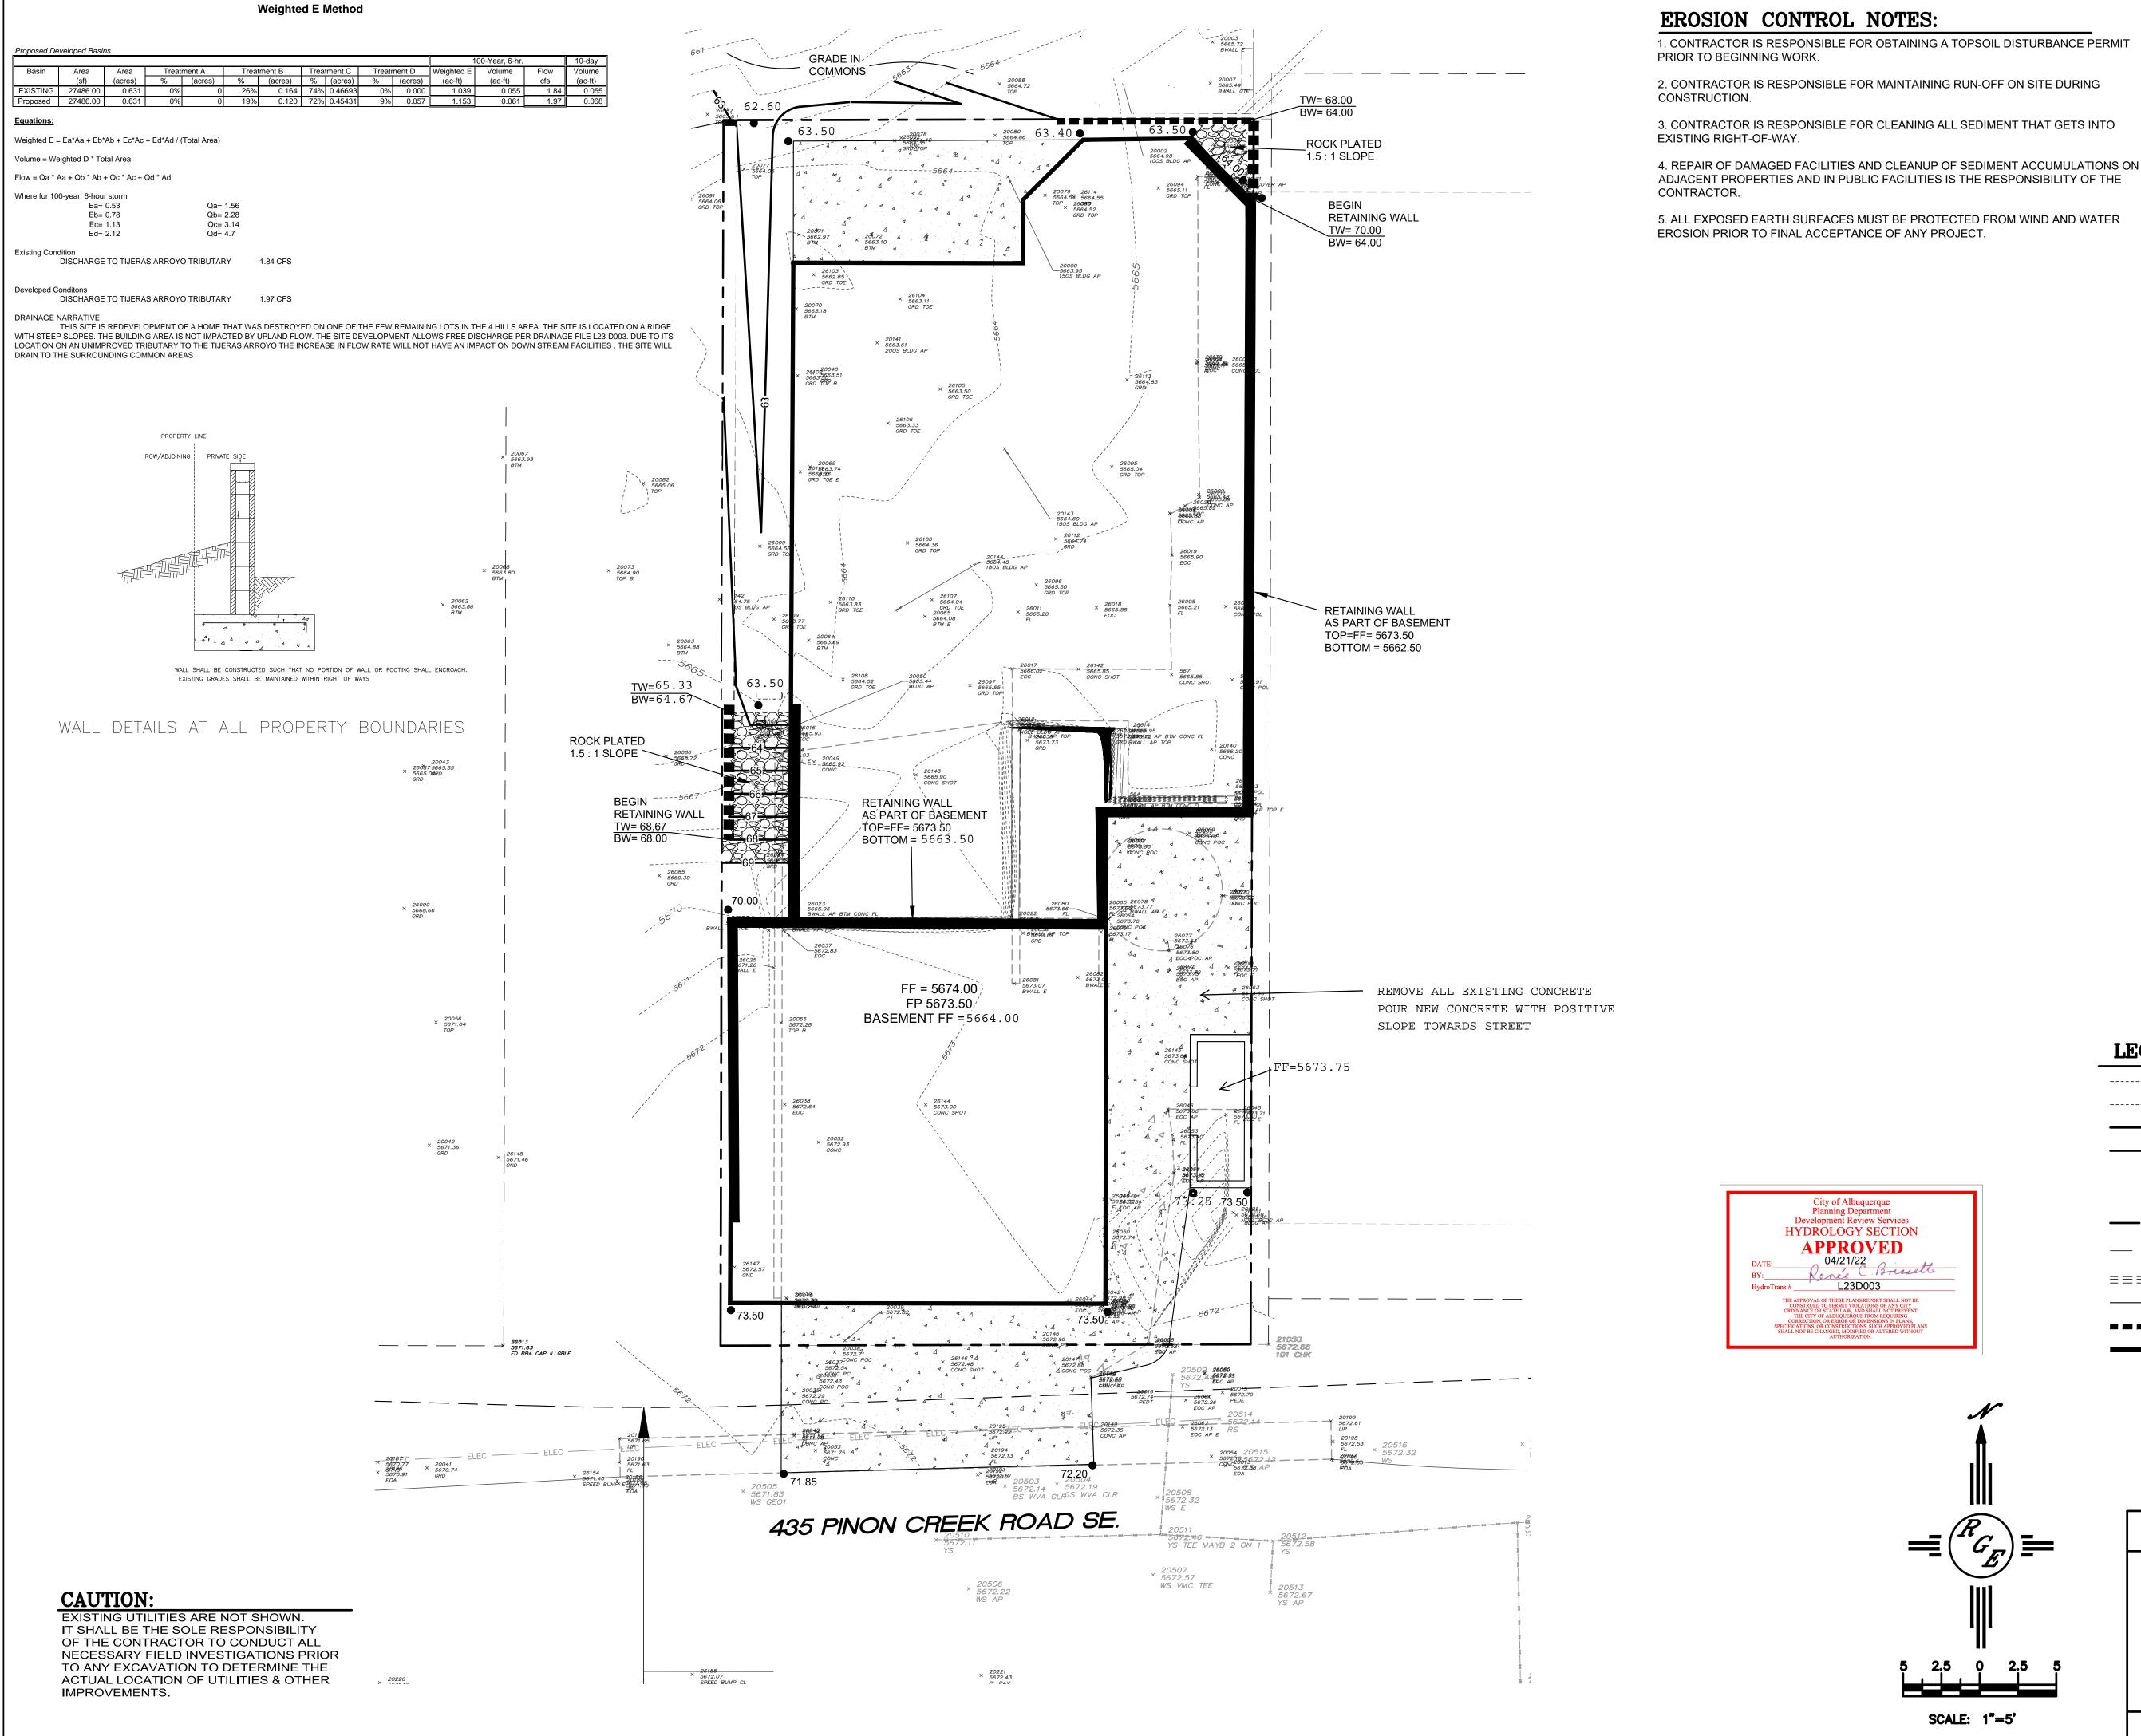

|                                                                                                                                                                                                                                                                          |  |
| COA STAFF:                                                                                                                                                                                                     | ELECTRONIC SUBM        | IIITAL RECEIVED:                                                                                                                                                                                                                                                         |  |





C1

JOB #

. . . . . . . .

Engineering

PO BOX 93924

(505) 321-9099

ALBUQUERQUE, NM 87199

(*"G<sub>F</sub>*)

4/20/22

DAVID SOULE

P.E. #14522