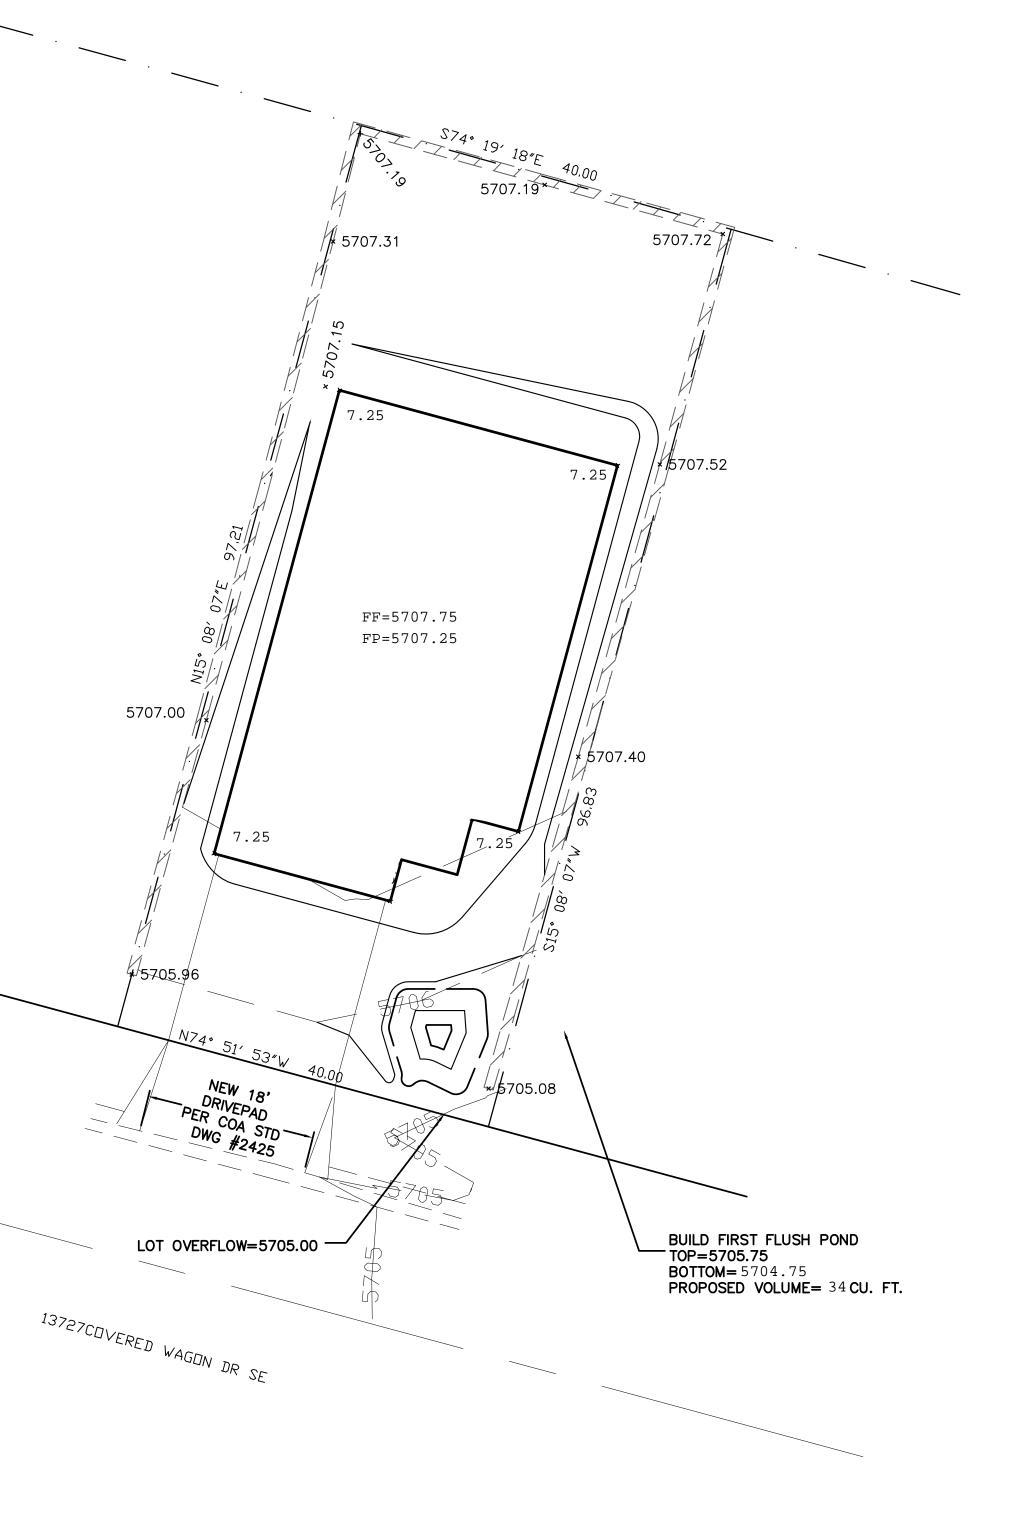

DRAINAGE NARRATIVE THIS SITE IS PART OF THE COVERED WAGON MASTER DRAINAGE PLAN (L23D14). THIS SITE IS ALLOWED FREE DISCHARGE.

5. ALL EXPOSED EARTH SURFACES MUST BE PROTECTED FROM WIND AND WATER EROSION PRIOR TO FINAL ACCEPTANCE OF ANY PROJECT.

LEGAL DESCRIPTION: LOT 2-P1, COVERED WAGON

### NOTES:

1. ALL SPOT ELEVATIONS REPRESENT FLOWLINE ELEVATION UNLESS OTHERWISE NOTED.

2. ALL SLOPES SHALL BE 3:1 MAX. AND GRAVEL OR NATIVE SEEDING PRIOR TO CO.

### LEGEND

| XXXX                                        | EXISTING CONTOUR                           |                 |
|---------------------------------------------|--------------------------------------------|-----------------|
| XXXX                                        | EXISTING INDEX CONTOUR                     |                 |
| XXXX                                        | PROPOSED CONTOUR                           |                 |
| XXXX                                        | PROPOSED INDEX CONTOUR                     |                 |
| ►                                           | SLOPE TIE                                  |                 |
| × XXXX                                      | EXISTING SPOT ELEVATION                    |                 |
| × XXXX                                      | PROPOSED SPOT ELEVATION                    |                 |
|                                             | BOUNDARY                                   |                 |
|                                             | CENTERLINE                                 |                 |
|                                             | RIGHT-OF-WAY                               |                 |
| $\equiv \equiv \equiv \equiv \equiv \equiv$ | $\equiv$ $\equiv$ existing curb and gutter |                 |
| <u></u>                                     | EXISTING CMU SCREEN WALL                   |                 |
|                                             |                                            |                 |
|                                             |                                            |                 |
|                                             |                                            |                 |
|                                             |                                            |                 |
| ENGINEER'S                                  | 13727                                      | DRAWN           |
| SEAL                                        | -COVERED WAGON                             | BY WCWJ         |
| AVID SOL                                    |                                            | DATE<br>1-17-20 |
| OF EN METIC IM                              | CDADING AND                                | '-''-20         |