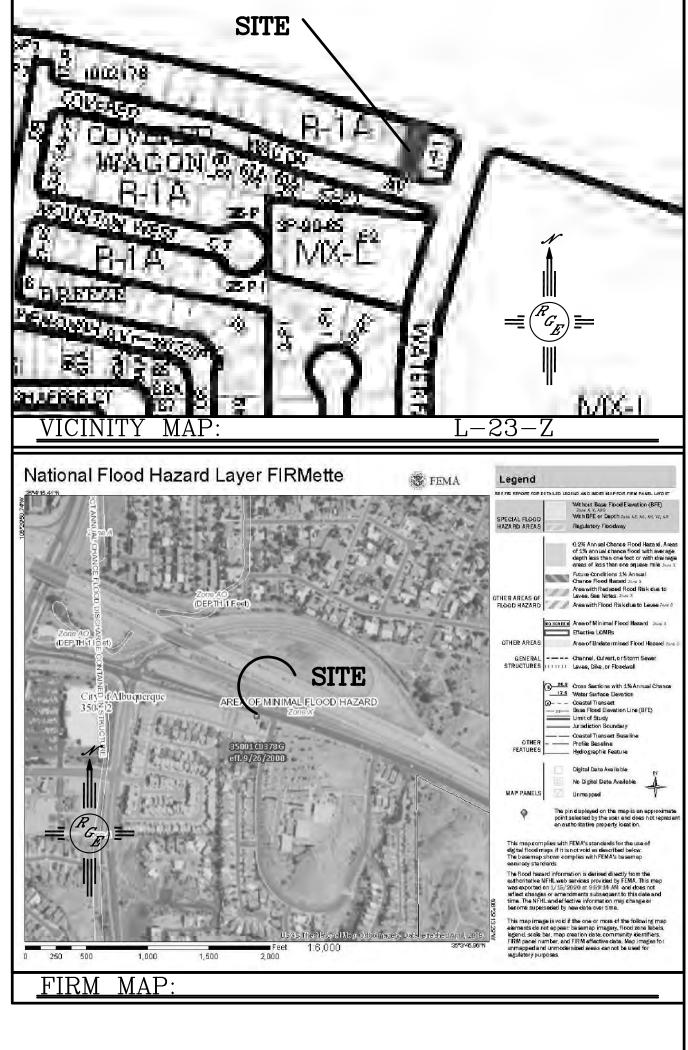

TILITIES & OTHER IMPROVEMENTS.

I, DAVID SOULE HAVE PERSONALLY INPECTED THE SITE. I HEREBY CERTIFY THE PAD HAS BEEN CONSTRUCTED SUCH THAT IT IS IN SUBSTANTIAL CONFORMANCE TO THE APPROVED GRADING PLAN DATED 1/17/20



## EROSION CONTROL NOTES:

1. CONTRACTOR IS RESPONSIBLE FOR OBTAINING A TOPSOIL DISTURBANCE PERMIT PRIOR TO BEGINNING WORK.

2. CONTRACTOR IS RESPONSIBLE FOR MAINTAINING RUN-OFF ON SITE DURING CONSTRUCTION.

3. CONTRACTOR IS RESPONSIBLE FOR CLEANING ALL SEDIMENT THAT GETS INTO EXISTING RIGHT-OF-WAY.

4. REPAIR OF DAMAGED FACILITIES AND CLEANUP OF SEDIMENT ACCUMULATIONS ON ADJACENT PROPERTIES AND IN PUBLIC FACILITIES IS THE RESPONSIBILITY OF THE CONTRACTOR.

5. ALL EXPOSED EARTH SURFACES MUST BE PROTECTED FROM WIND AND WATER EROSION PRIOR TO FINAL ACCEPTANCE OF ANY PROJECT.





LEGAL DESCRIPTION: LOT 2-P1, COVERED WAGON

### NOTES:

1. ALL SPOT ELEVATIONS REPRESENT FLOWLINE ELEVATION UNLESS OTHERWISE NOTED.

2. ALL SLOPES SHALL BE 3:1 MAX. AND GRAVEL OR NATIVE SEEDING PRIOR TO CO.

### LEGEND

| XXXX                                        | EXISTING CONTOUR                           |                 |
|---------------------------------------------|--------------------------------------------|-----------------|
| XXXX                                        | EXISTING INDEX CONTOUR                     |                 |
| XXXX                                        | PROPOSED CONTOUR                           |                 |
| XXXX                                        | PROPOSED INDEX CONTOUR                     |                 |
| ►