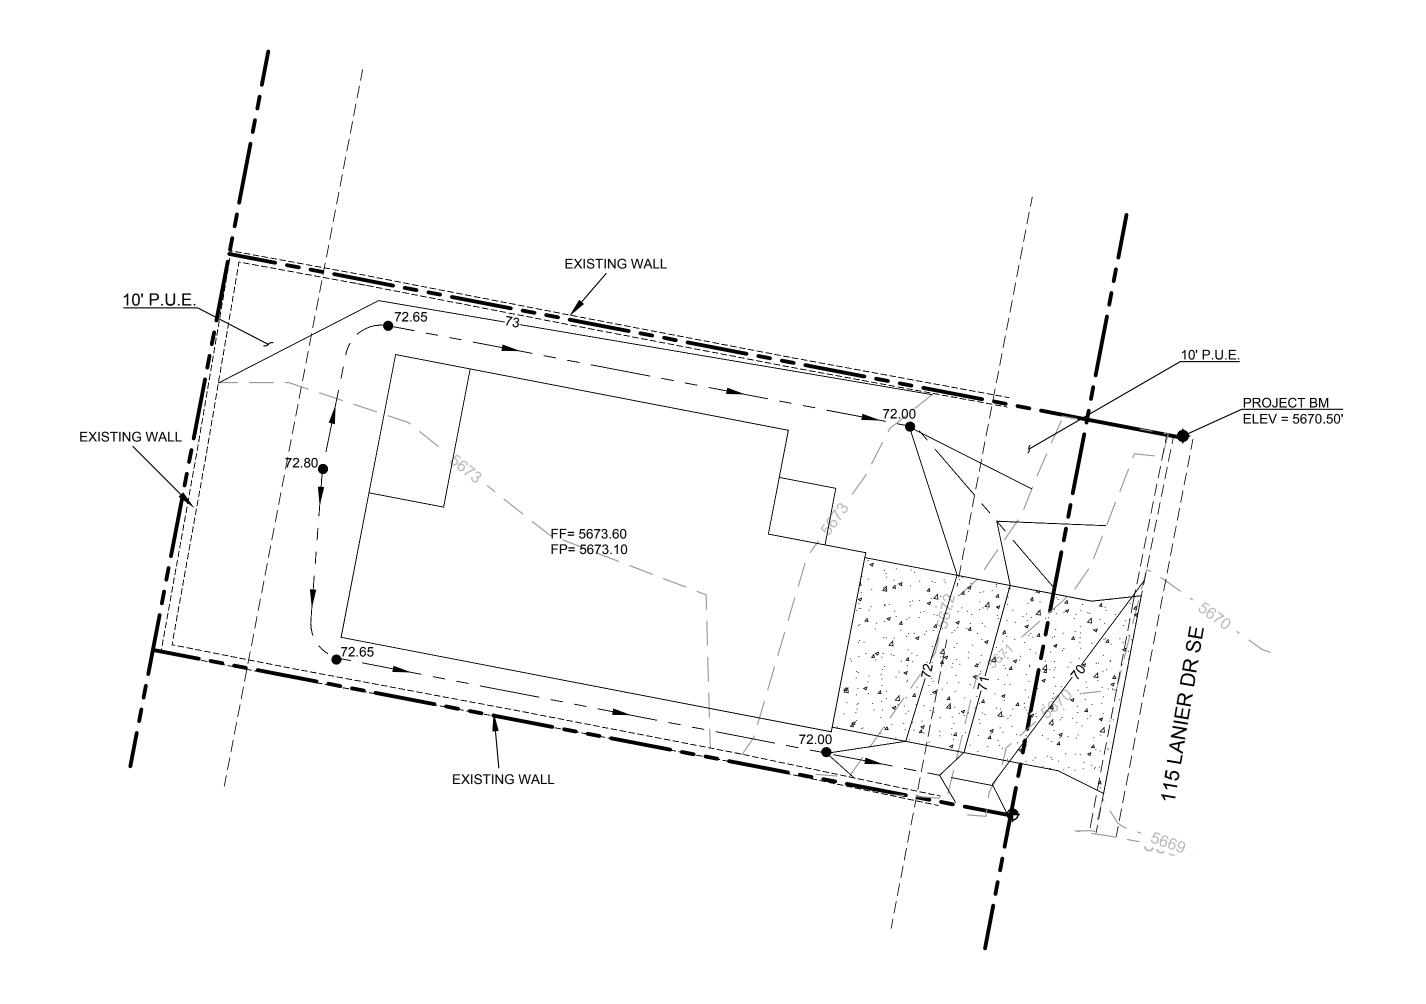

### DRAINAGE NARRATIVE

THIS SITE IS PART OF THE COVERED WAGON MASTER DRAINAGE PLAN (L23D14). THIS SITE IS ALLOWED FREE DISCHARGE.

I, DAVID SOULE HAVE PERSONALLY INPECTED THE SITE. I HEREBY CERTIFY THE PAD HAS BEEN CONSTRUCTED SUCH THAT IT IS IN SUBSTANTIAL CONFORMANCE TO THE APPROVED GRADING PLAN DATED 12/11/19 SITE WAS PREVIOUSLY MASS GRADED. THE PROPOSED GRADING PLAN UTILIZE EXISTING PAD ELEVATION AS PROPOSED ELEVATION. NOT ADDITIONAL GRADING REQUIRED FOR PAD CERTIFICATION

## LEGAL DESCRIPTION:

LOT 21-P1 COVERED WAGON CITY OF ALBUQERQUE BERNAILILLO COUNTY, NEW MEXICO 87123

### NOTES:

- 1. ALL SPOT ELEVATIONS REPRESENT FLOWLINE ELEVATION UNLESS OTHERWISE NOTED.
- 2. ALL SLOPES SHALL BE 3:1 MAX. AND GRAVEL OR NATIVE SEEDING
- 3. ANY PERIMETER WALLS MUST BE PERMITED SEPARATELY. ALL RETAINING WALL DESIGN SHALL BE BY OTHERS.
- 4. SURVEY INFORMATION PROVIDED BY COMMUNITY SCIENCES CORPORATION USING NAVD
- 5. A PAD ELEVATION CERTIFICATION SHALL BE REQUIRED PRIOR TO RELEASE OF BUILDING

### **LEGEND**

---- EXISTING CONTOUR ---- EXISTING INDEX CONTOUR PROPOSED CONTOUR PROPOSED INDEX CONTOUR EXISTING SPOT ELEVATION × XXXX PROPOSED SPOT ELEVATION BOUNDARY PROPOSED EARTHEN SWALE — — — — — ADJACENT BOUNDARY · Δ · Δ · Δ PROPOSED CONCRETE DRIVEWAY

P.E. #14522

LOT 21-P1 COVERED WAGON 115 LANIER DR SE. GRADING AND DRAINAGE PLAN

C1 JOB#

 $^{BY}$  DEM

DATE 12-11-19

LOT 21 115 LANIER DR.DWG

SHEET#