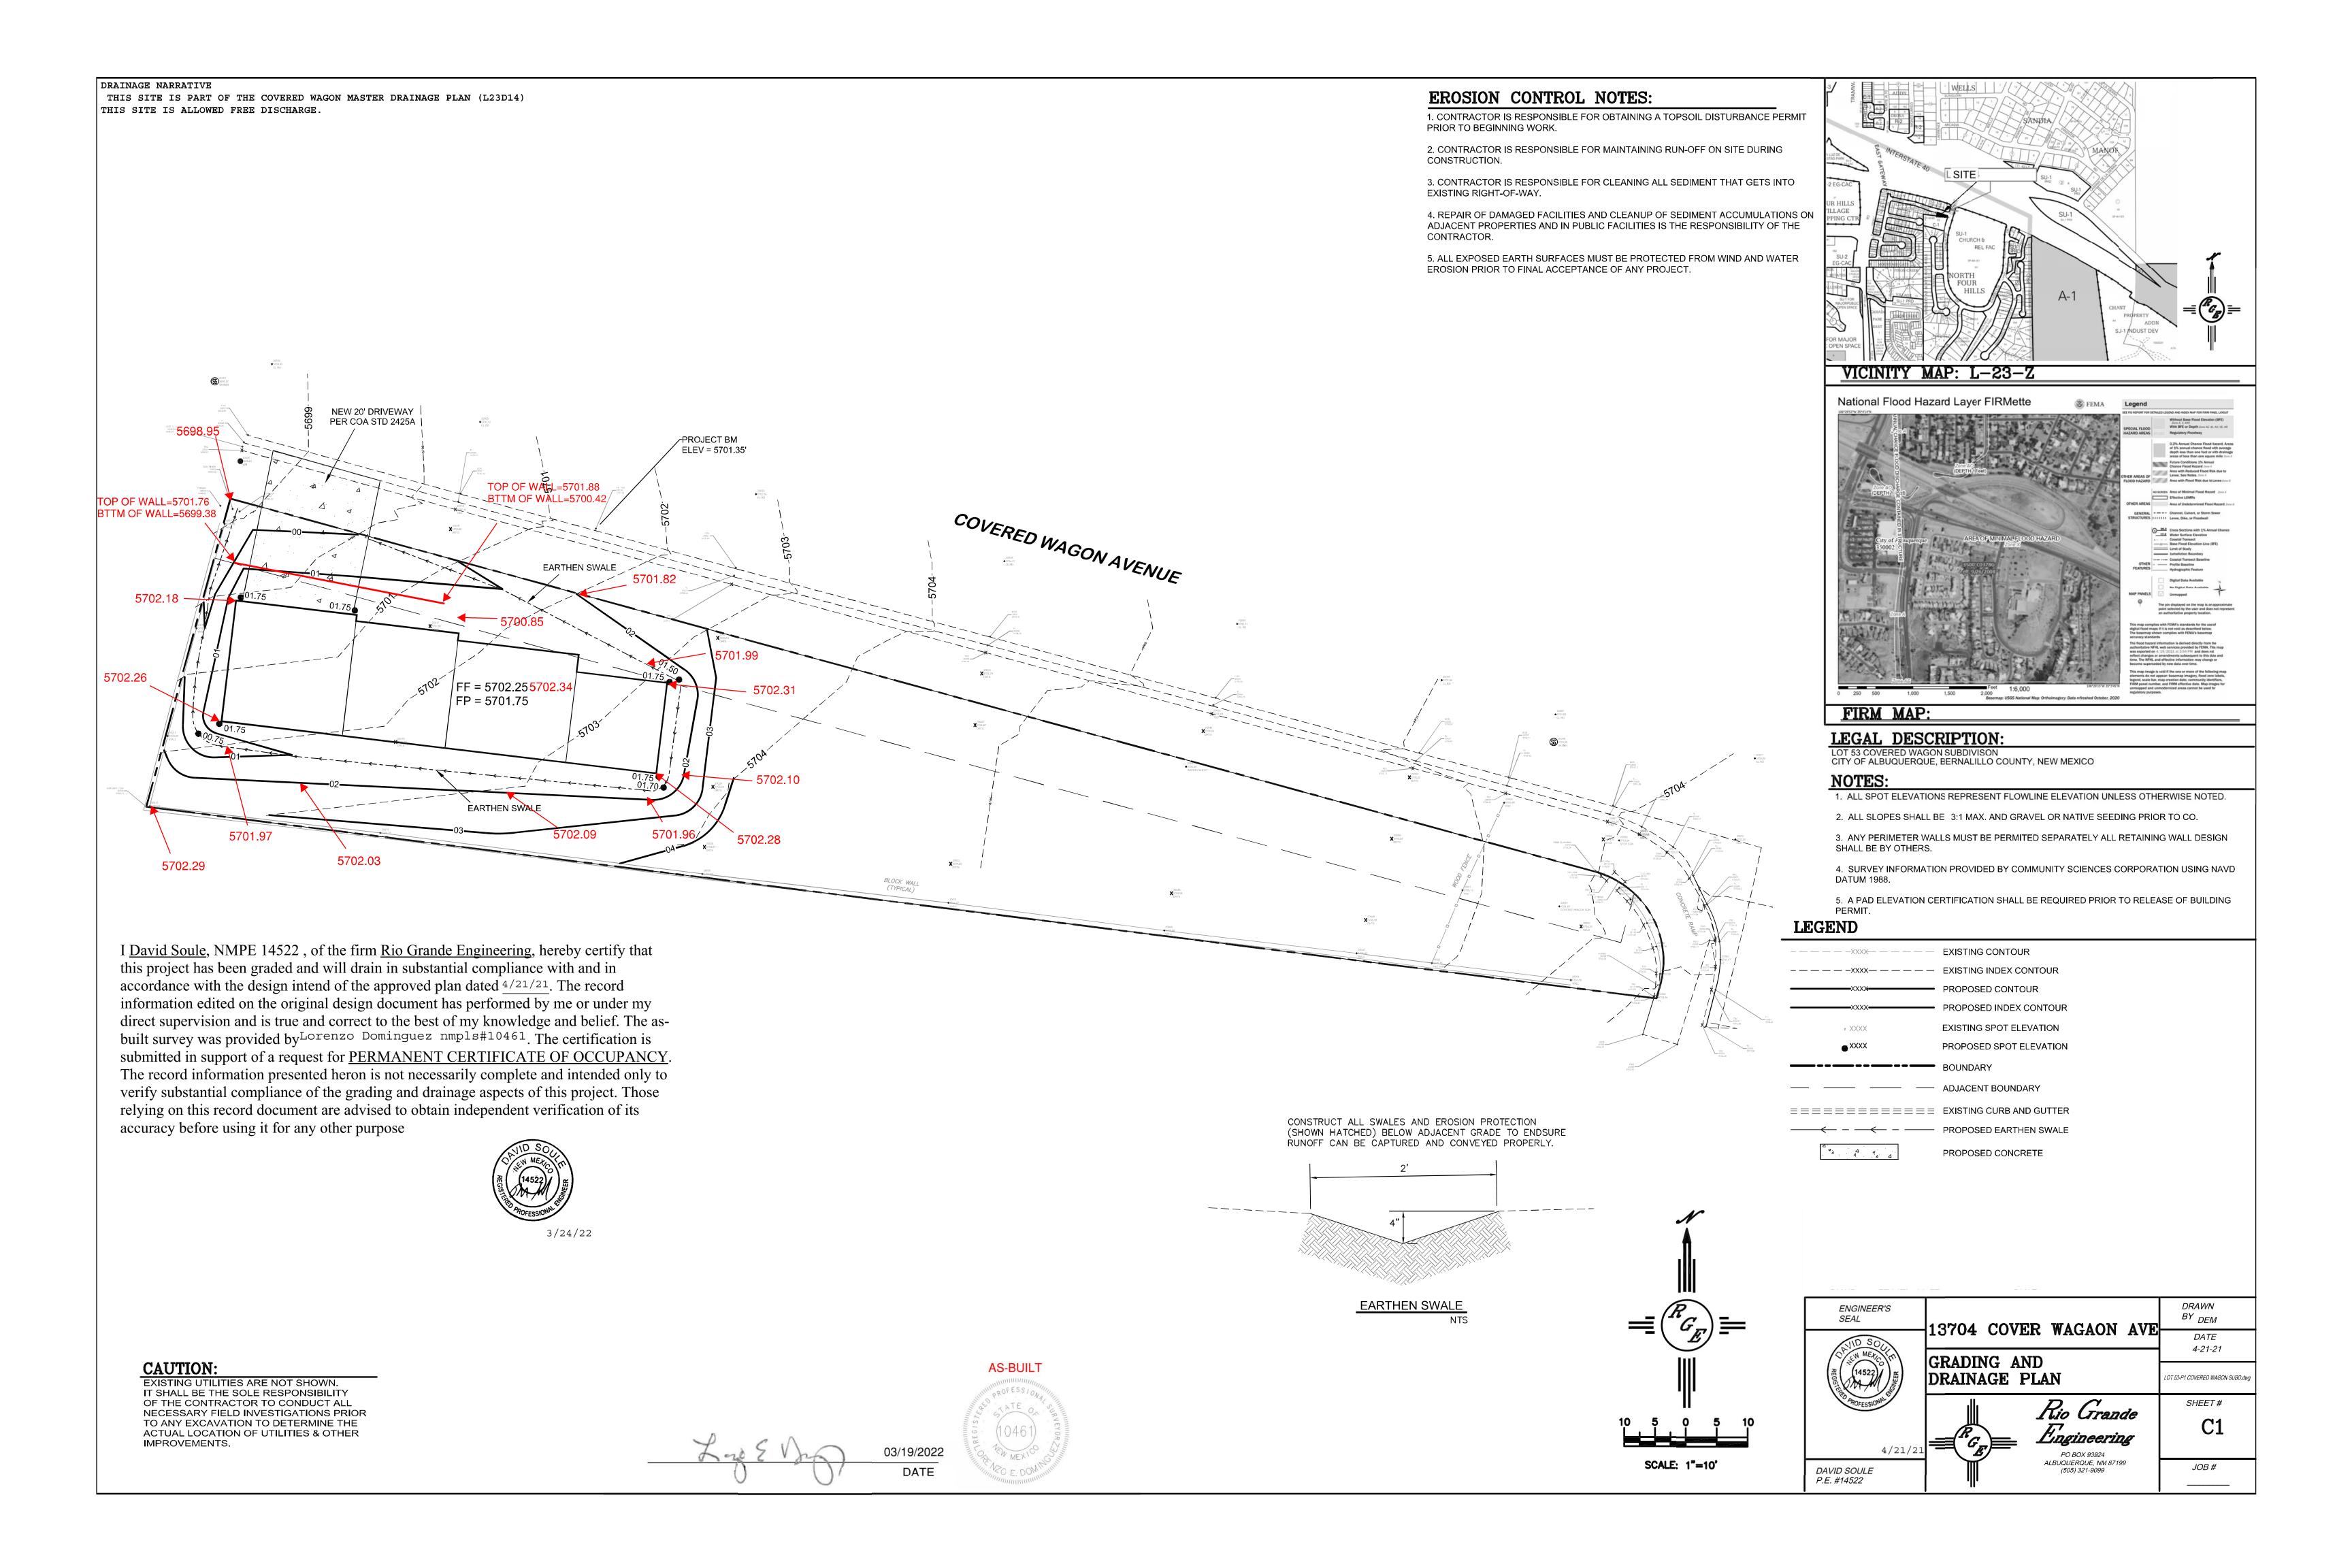

## CITY OF ALBUQUERQUE

Planning Department Alan Varela, Director

March 28, 2022

David Soule, PE Rio Grande Engineering 1606 Central SE Suite 201 Albuquerque, NM 87106

RE: 13704 Covered Wagon Ave. SE

Permanent C.O. - Approved

**Engineer's Certification Date: 3/24/22** 

Engineer's Stamp Date: 4/21/21 Hydrology File: L23D014F

Dear Mr. Soule:

Based on the certification received 3/28/22 and a site visit on 3/28/22, this certification is

approved for Permanent Certificate of Occupancy by Hydrology.

Albuquerque If you have any questions, please contact me at 924-3986 or earmijo@cabq.gov.

Sincerely,

NM 87103

Ernest Armijo, P.E.

www.cabq.gov Principal Engineer, Planning Dept.

### DRAINAGE AND TRANSPORTATION INFORMATION SHEET (REV 6/2018)

| Project Title: 13704 COVERED WAGOI            | N Building Perm     | it #:                                                            | Hydrology File #:           |                          |  |
|-----------------------------------------------|---------------------|------------------------------------------------------------------|-----------------------------|--------------------------|--|
| DRB#:                                         | EPC#:               |                                                                  | Work Order#:                |                          |  |
| Legal Description: LOT 53 COVERED             | WAGON SUB           | DIVISION                                                         |                             |                          |  |
| City Address: 13704 COVERED WAGO              | ON                  |                                                                  |                             |                          |  |
| Applicant:                                    |                     | Co                                                               | ontact:                     | <del></del> -            |  |
| Address:                                      |                     |                                                                  |                             |                          |  |
| Phone#:                                       | _ Fax#:             | E-                                                               | -mail:                      |                          |  |
| Other Contact: RIO GRANDE ENGIN               |                     | C                                                                | ontact: DAV                 | ID SOULE                 |  |
| Address: PO BOX 93924 ALB NM                  | The second          |                                                                  |                             |                          |  |
| Phone#: 505.321.9099                          | <b>Fax#:</b> 505.87 | 2.0999 E-                                                        | -mail: david@r              | riograndeengineering.com |  |
| TYPE OF DEVELOPMENT: PLAT                     |                     |                                                                  |                             |                          |  |
| Check all that Apply:                         |                     |                                                                  |                             |                          |  |
| DEPARTMENT:                                   |                     | TYPE OF APPROVAL                                                 | ACCEPTANC                   | CE SOUGHT:               |  |
| X HYDROLOGY/ DRAINAGE TRAFFIC/ TRANSPORTATION |                     | BUILDING PERMI                                                   | _ BUILDING PERMIT APPROVAL  |                          |  |
|                                               |                     | X CERTIFICATE OF                                                 | OCCUPANCY                   | ,                        |  |
| TYPE OF SUBMITTAL:                            |                     |                                                                  |                             |                          |  |
| X ENGINEER/ARCHITECT CERTIFICATION            | N                   | PRELIMINARY PL                                                   |                             |                          |  |
| PAD CERTIFICATION                             |                     | SITE PLAN FOR SUB'D APPROVAL SITE PLAN FOR BLDG. PERMIT APPROVAL |                             |                          |  |
| CONCEPTUAL G & D PLAN                         |                     |                                                                  |                             |                          |  |
| GRADING PLAN                                  |                     | FINAL PLAT APP                                                   | ROVAL                       |                          |  |
| DRAINAGE REPORT                               |                     |                                                                  |                             |                          |  |
| DRAINAGE MASTER PLAN SIA/ RELE.               |                     |                                                                  | EASE OF FINANCIAL GUARANTEE |                          |  |
| FLOODPLAIN DEVELOPMENT PERMIT APPLIC FOUNDA   |                     |                                                                  | TION PERMIT APPROVAL        |                          |  |
| ELEVATION CERTIFICATE                         |                     | GRADING PERMIT APPROVAL                                          |                             |                          |  |
| CLOMR/LOMR                                    | SO-19 APPROVAL      |                                                                  |                             |                          |  |
| TRAFFIC CIRCULATION LAYOUT (TCL               | PAVING PERMIT       | PAVING PERMIT APPROVAL                                           |                             |                          |  |
| TRAFFIC IMPACT STUDY (TIS)                    |                     | GRADING/ PAD CERTIFICATION                                       |                             |                          |  |
| STREET LIGHT LAYOUT                           |                     | WORK ORDER APPROVAL                                              |                             |                          |  |
| OTHER (SPECIFY)                               |                     | CLOMR/LOMR                                                       |                             |                          |  |
| PRE-DESIGN MEETING?                           | _                   | FLOODPLAIN DEV                                                   | N DEVELOPMENT PERMIT        |                          |  |
| IS THIS A RESUBMITTAL?: X Yes N               | o                   | OTHER (SPECIFY                                                   | ")                          |                          |  |
| DATE SUBMITTED:                               |                     |                                                                  |                             |                          |  |
| COA STAFF:                                    | ELECTRONIC SU       | BMITTAL RECEIVED:                                                |                             |                          |  |
|                                               | FEE PAID:           |                                                                  |                             |                          |  |