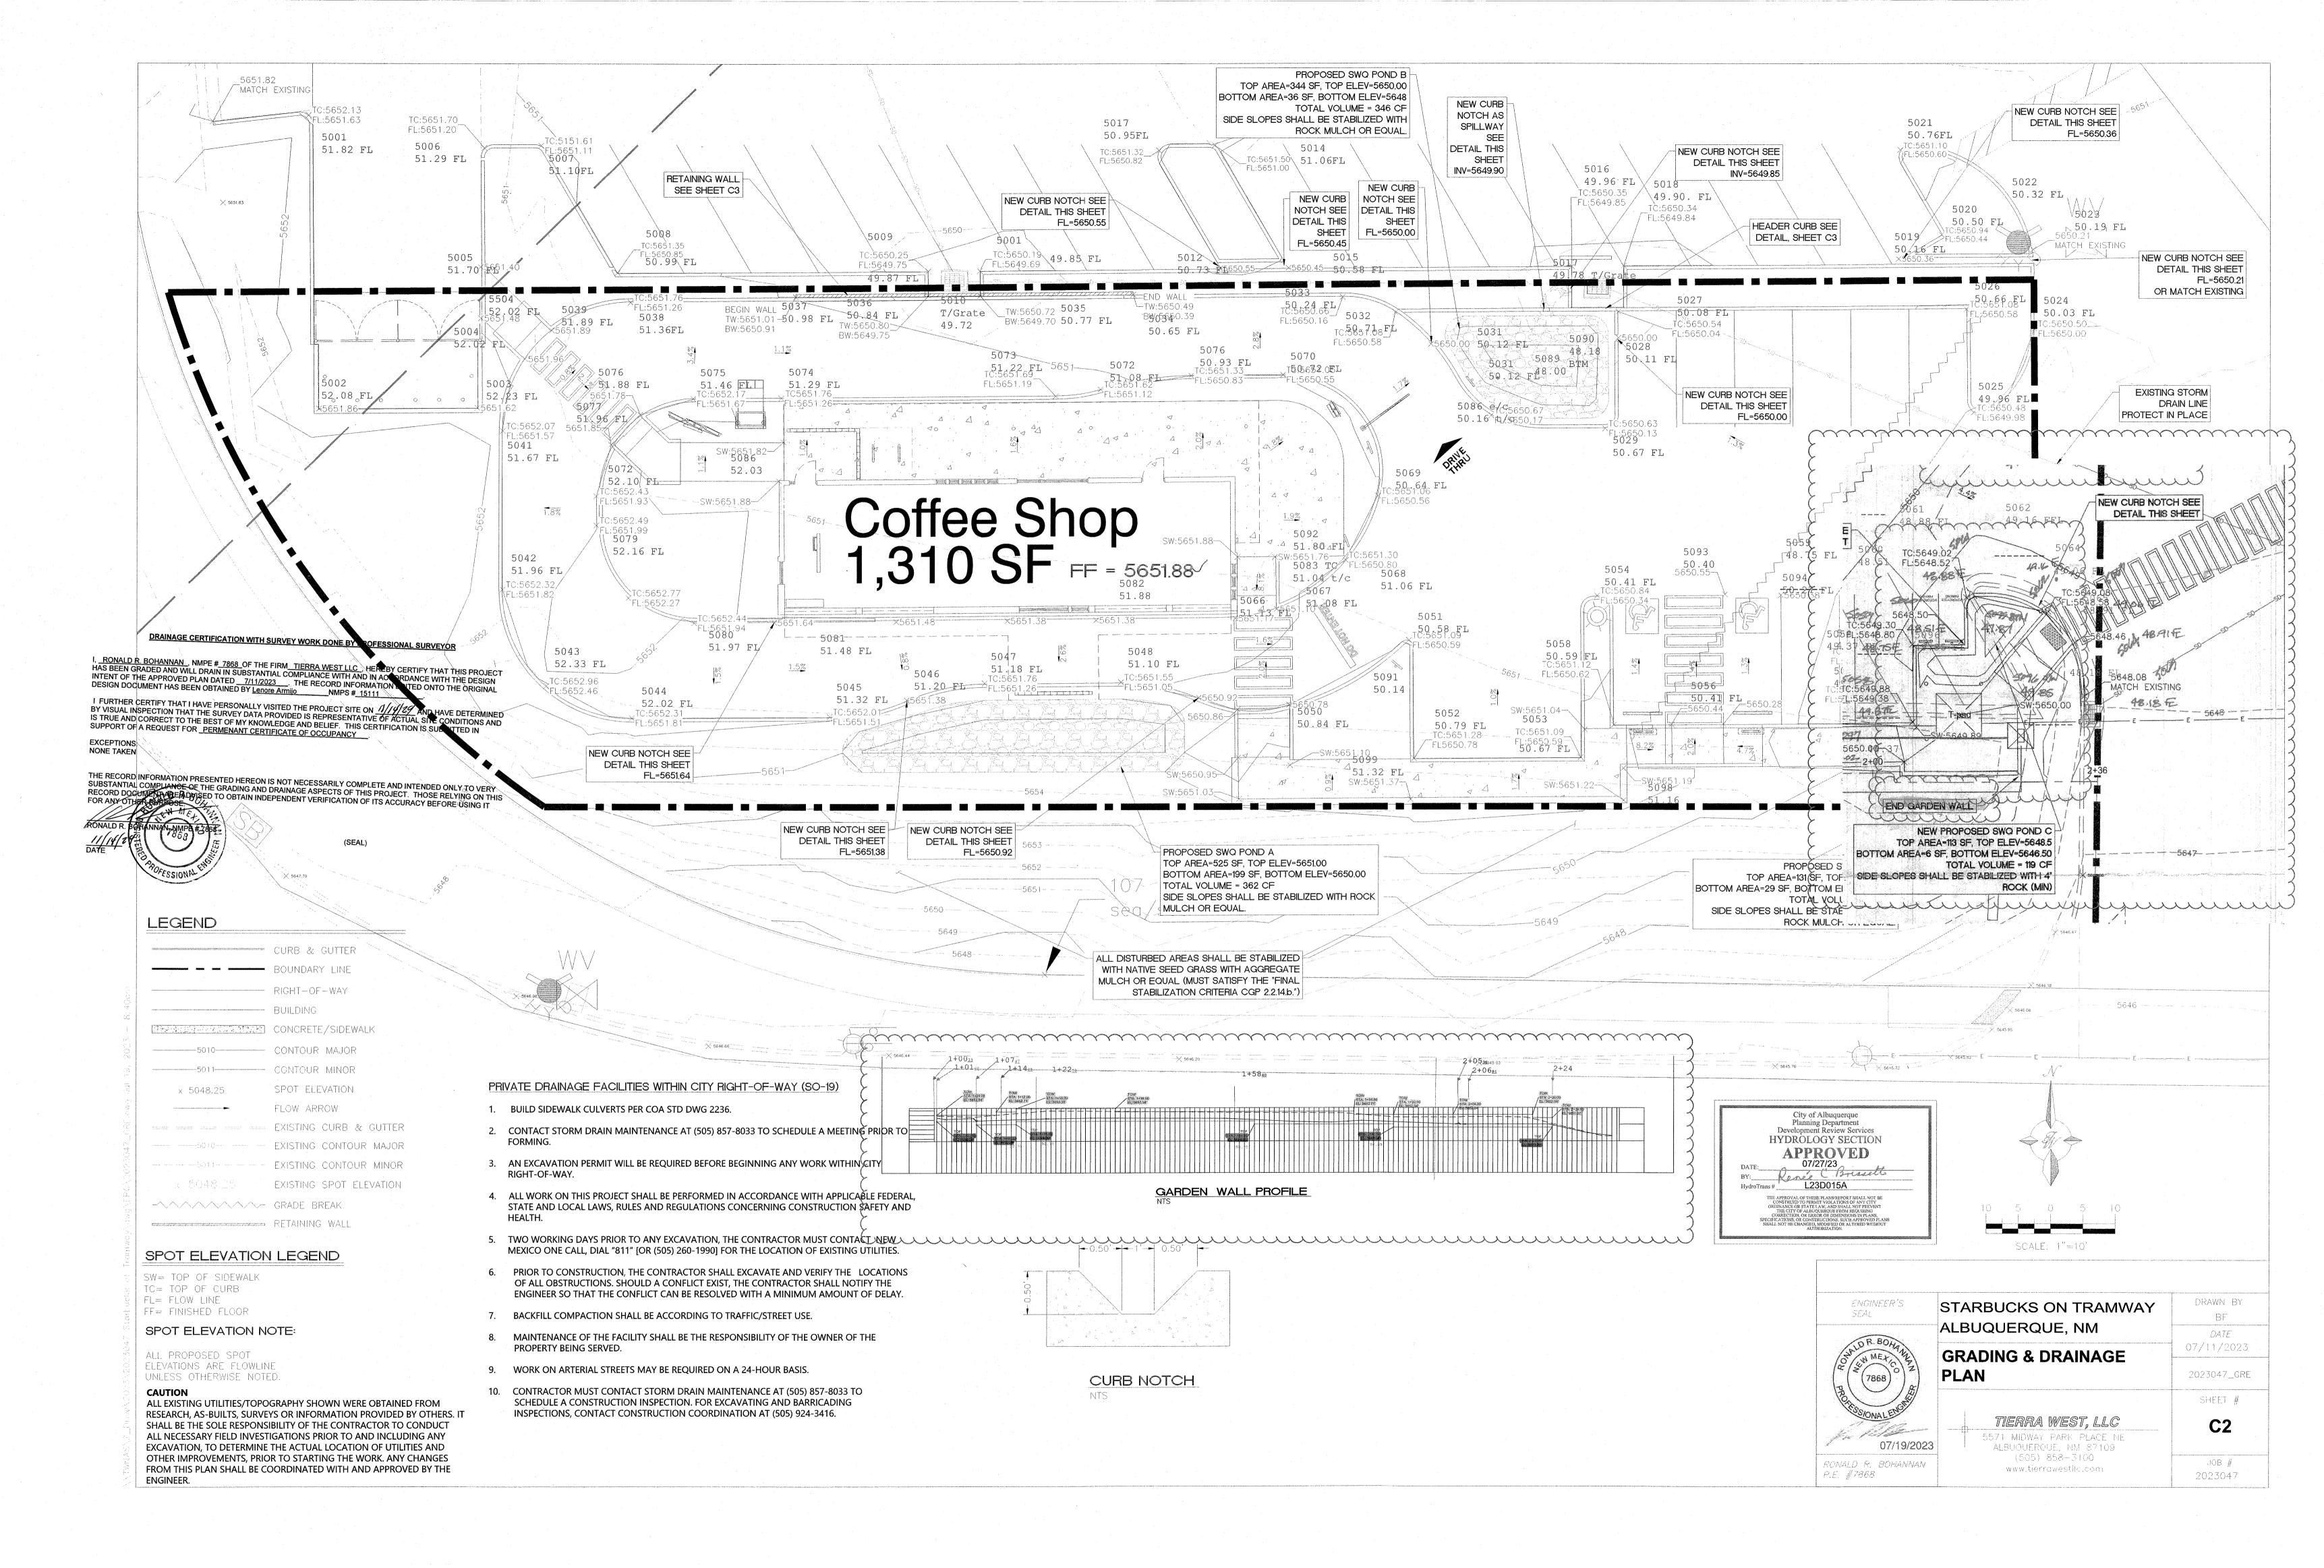

plain Development Permit                           | Site Plan for Building Permit - DFT                |
| Traffic Circulation Layout (TCL) – Administrative       | Work Order (DRC)                                   |
| Traffic Circulation Layout (TCL) – DFT Approval         | Release of Financial Guarantee (ROFG) CLOMR / LOMR |
| Traffic Impact Study (TIS)                              | Conceptual TCL - DFT                               |
| Street Light Layout                                     | OTHER (SPECIFY)                                    |
| OTHER (SPECIFY)                                         |                                                    |
|                                                         |                                                    |

REV. 04/03/24