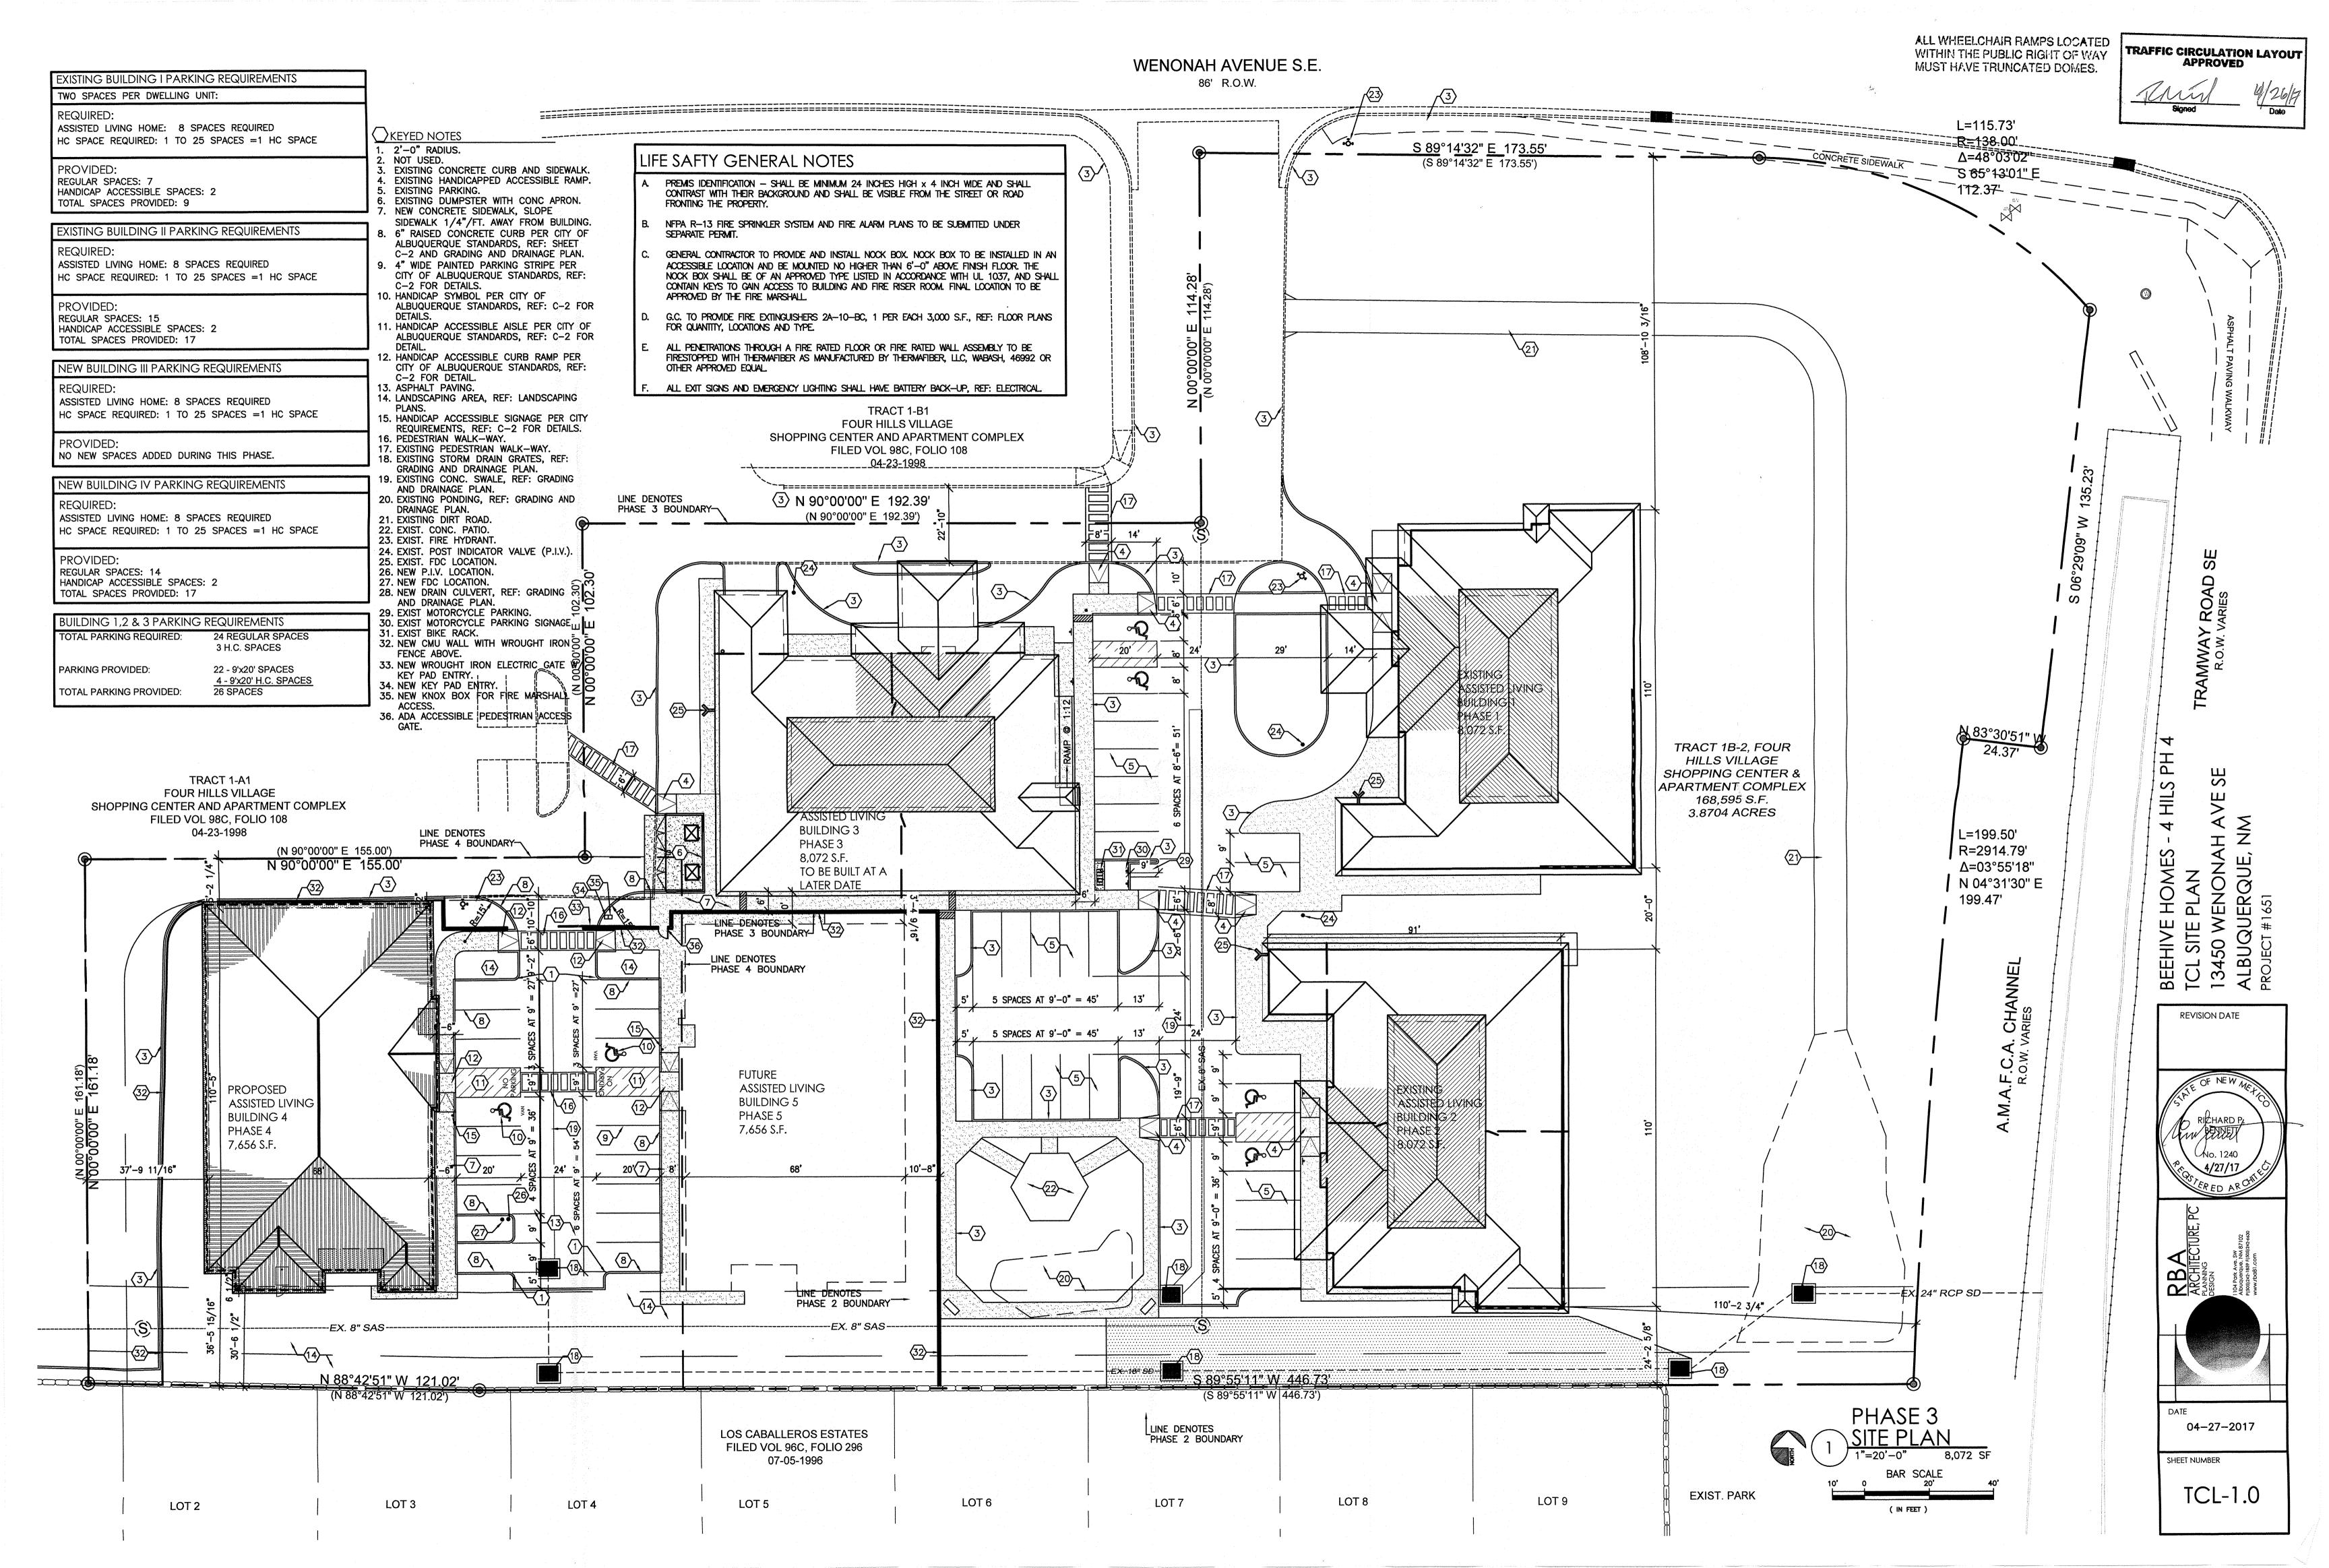

# CITY OF ALBUQUERQUE

April 26, 2017

RBA Architecture PC David McEachern 1104 Park Ave SW Albuquerque, NM 87102

Re: Beehive Homes Phase - 4

13450 Wenonah Ave SE Traffic Circulation Layout

Architect's Stamp dated 04-27-17 (L23D022)

A 1

Construction of the c

TRACT "1-B2", PLAT OF TRACTS 1-A1, 1-B1 AND 1-B2, FOUR HILLS VILLAGE SHOPPING CENTER & APARTMENT COMPLEX, CITY OF ALBUQUERQUE, BERNALILLO COUNTY, NEW MEXICO, AS THE SAME IS SHOWN AND DESIGNATED ON THE PLAT THEREOF, FILED IN THE OFFICE OF THE COUNTY CLERK OF BERNALILLO COUNTY, NEW MEXICO ON APRIL 23, 1998, IN PLAT BOOK 98C, FOLIO 108.