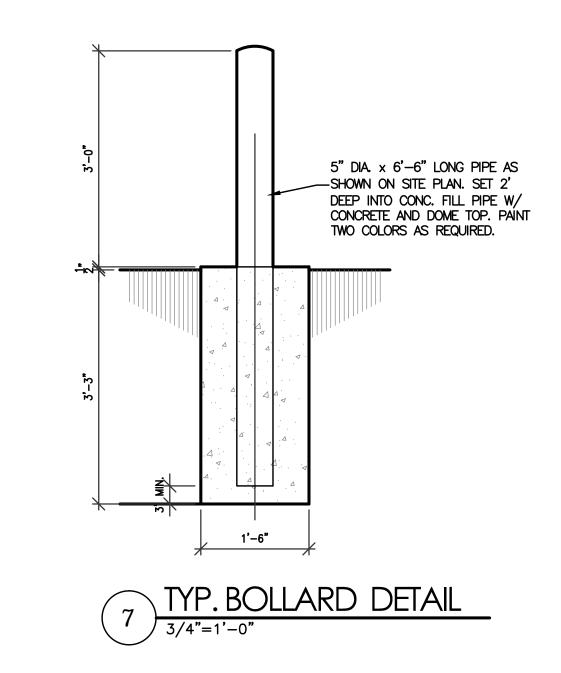

ING PERMIT GRADING/ PAD C WORK ORDER APP                                           | APPROVAL<br>ERTIFICATION<br>ROVAL        |  |
| TRAFFIC IMPACT STUDY (TIS) EROSION & SEDIMENT CONTRO                 | L PLAN (ESC) | PAVING PERMIT GRADING/ PAD C WORK ORDER APP CLOMR/LOMR PRE-DESIGN MEET                | APPROVAL<br>ERTIFICATION<br>ROVAL<br>ING |  |
| TRAFFIC IMPACT STUDY (TIS) EROSION & SEDIMENT CONTRO                 | L PLAN (ESC) | PAVING PERMIT GRADING/ PAD C WORK ORDER APP CLOMR/LOMR PRE-DESIGN MEET                | APPROVAL<br>ERTIFICATION<br>ROVAL        |  |
| TRAFFIC IMPACT STUDY (TIS) EROSION & SEDIMENT CONTRO OTHER (SPECIFY) | L PLAN (ESC) | PAVING PERMIT GRADING/ PAD C WORK ORDER APP CLOMR/LOMR PRE-DESIGN MEET OTHER (SPECIFY | APPROVAL ERTIFICATION ROVAL ING          |  |











A 1

Construction of the c



TRACT "1-B2", PLAT OF TRACTS 1-A1, 1-B1 AND 1-B2, FOUR HILLS VILLAGE SHOPPING CENTER & APARTMENT COMPLEX, CITY OF ALBUQUERQUE, BERNALILLO COUNTY, NEW MEXICO, AS THE SAME IS SHOWN AND DESIGNATED ON THE PLAT THEREOF, FILED IN THE OFFICE OF THE COUNTY CLERK OF BERNALILLO COUNTY, NEW MEXICO ON APRIL 23, 1998, IN PLAT BOOK 98C, FOLIO 108.

EXHIBIT
P.U.E. WITHIN TRACT 1B-2
GRANTED BY THIS EXHIBIT
FEBRUARY 2014