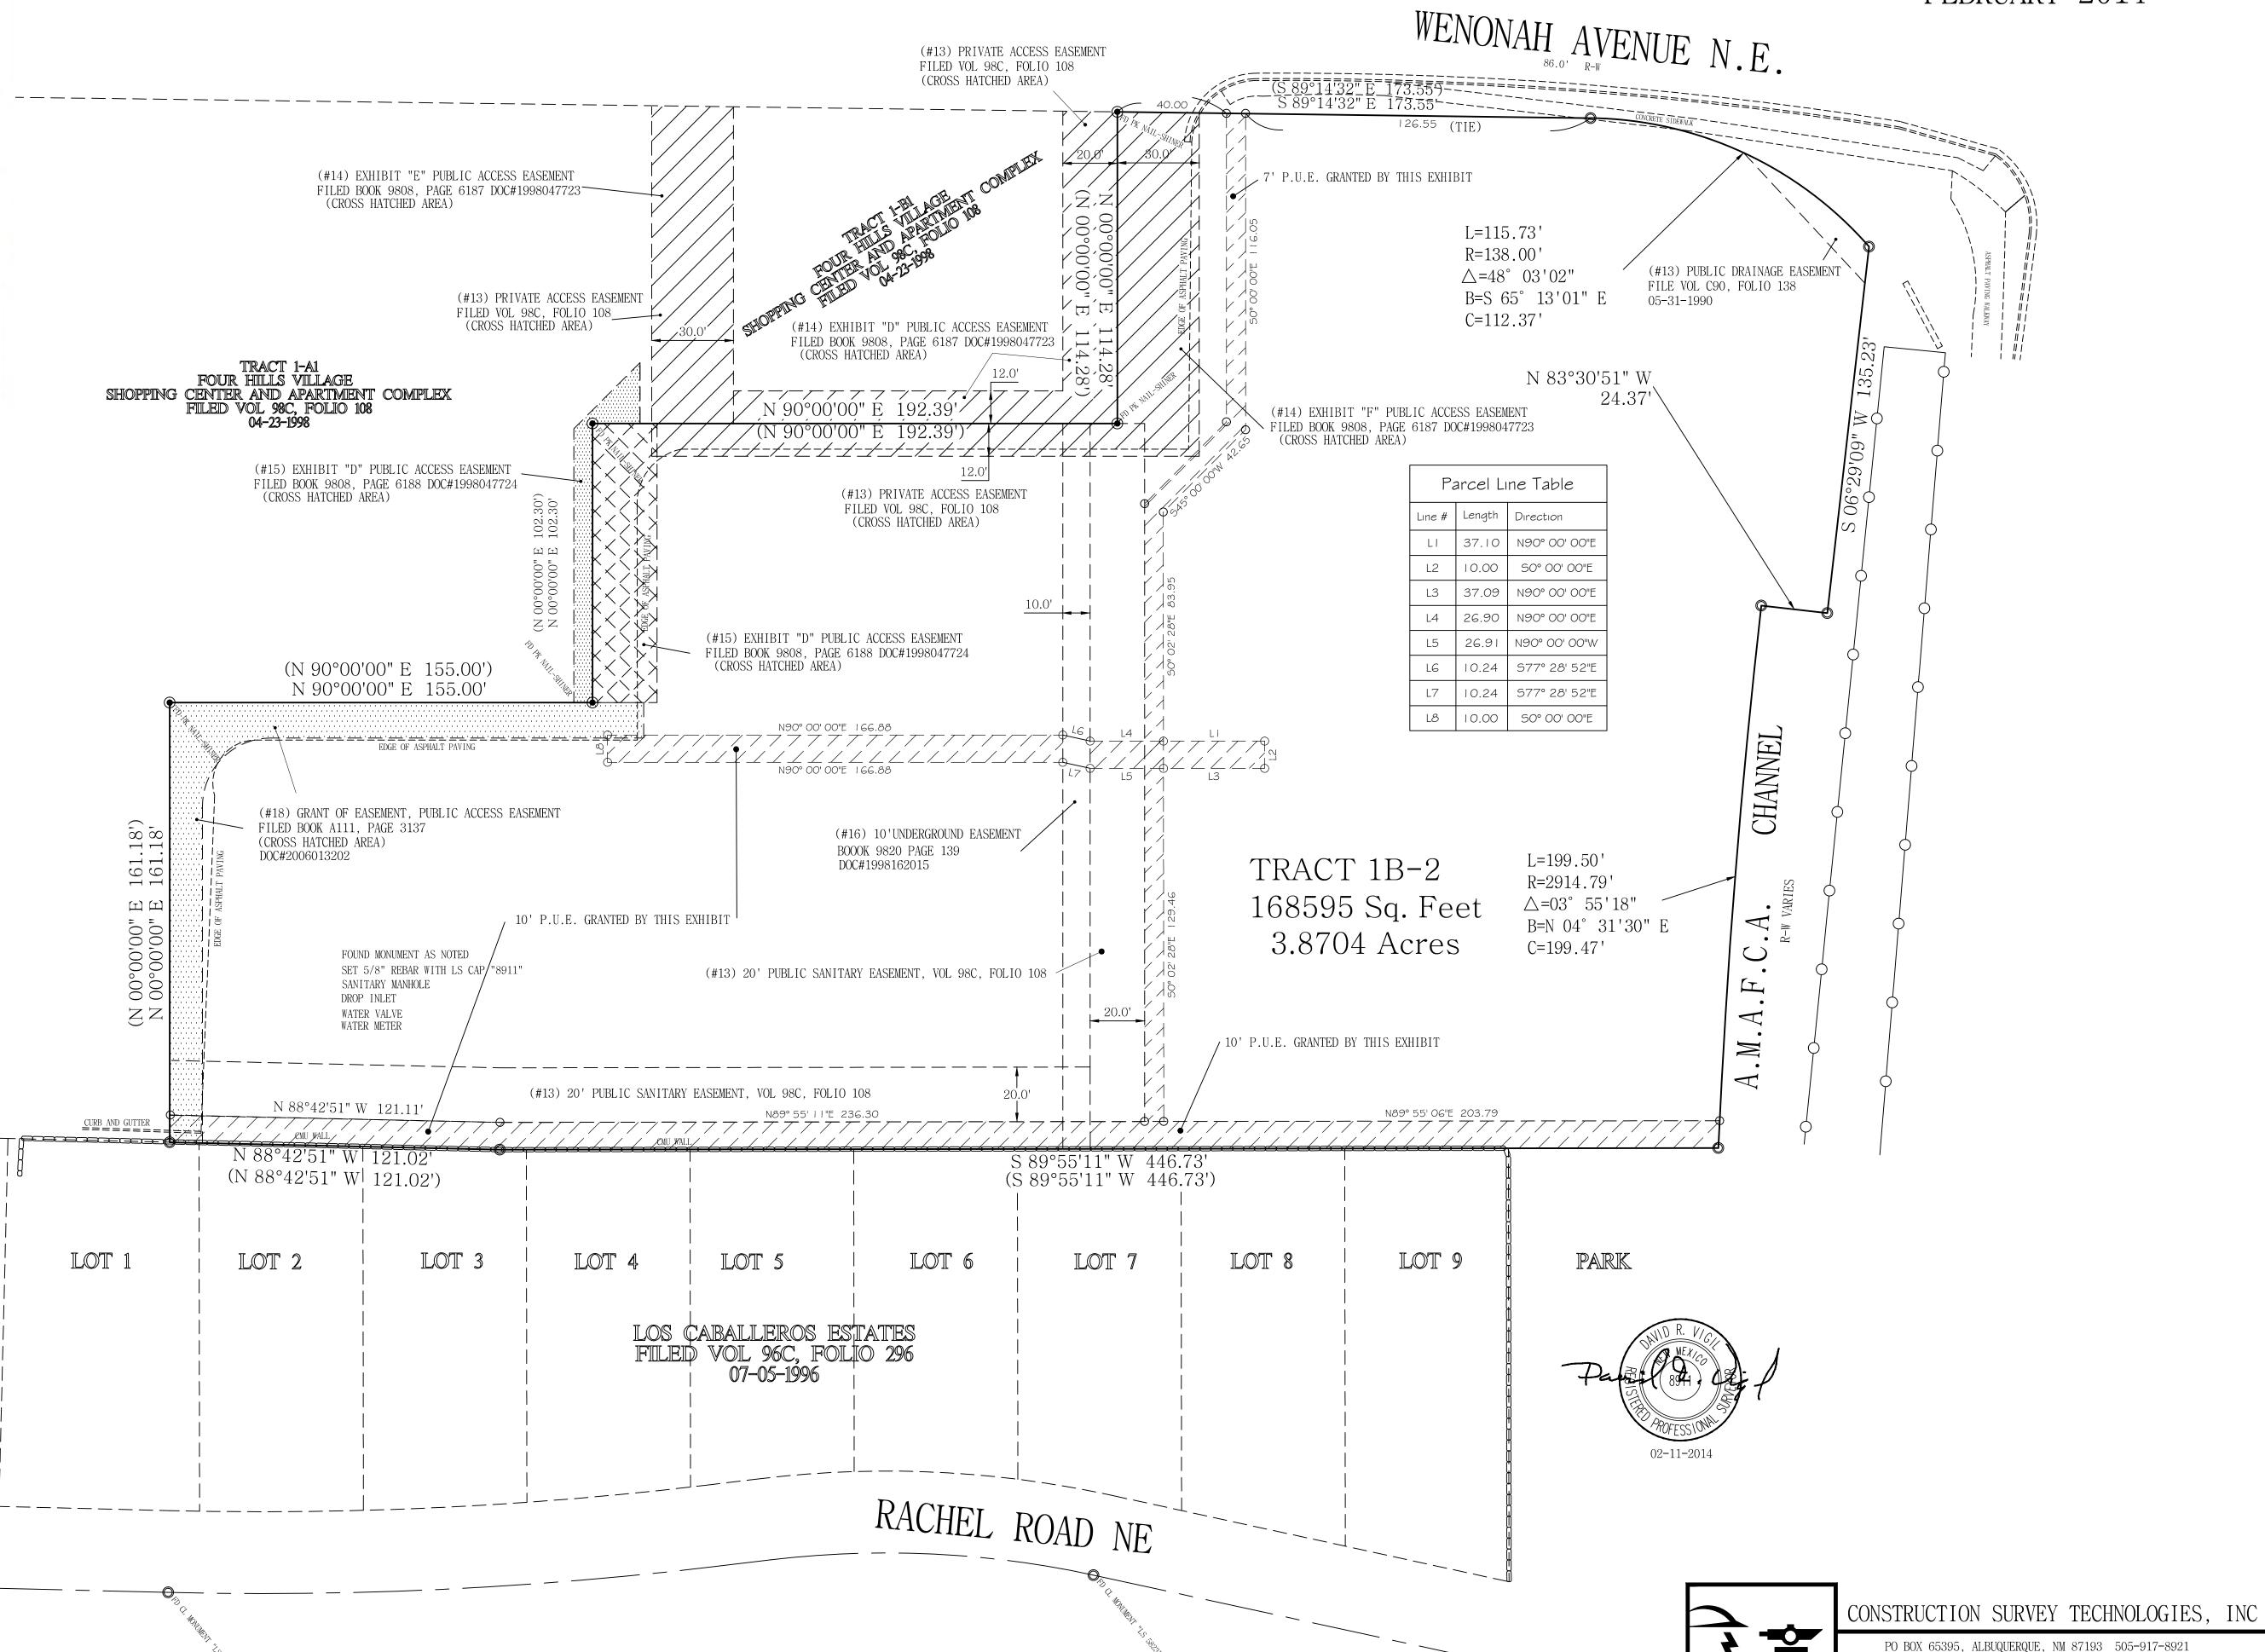

A 1

Construction of the c

TRACT "1-B2", PLAT OF TRACTS 1-A1, 1-B1 AND 1-B2, FOUR HILLS VILLAGE SHOPPING CENTER & APARTMENT COMPLEX, CITY OF ALBUQUERQUE, BERNALILLO COUNTY, NEW MEXICO, AS THE SAME IS SHOWN AND DESIGNATED ON THE PLAT THEREOF, FILED IN THE OFFICE OF THE COUNTY CLERK OF BERNALILLO COUNTY, NEW MEXICO ON APRIL 23, 1998, IN PLAT BOOK 98C, FOLIO 108.

EXHIBIT
P.U.E. WITHIN TRACT 1B-2
GRANTED BY THIS EXHIBIT
FEBRUARY 2014