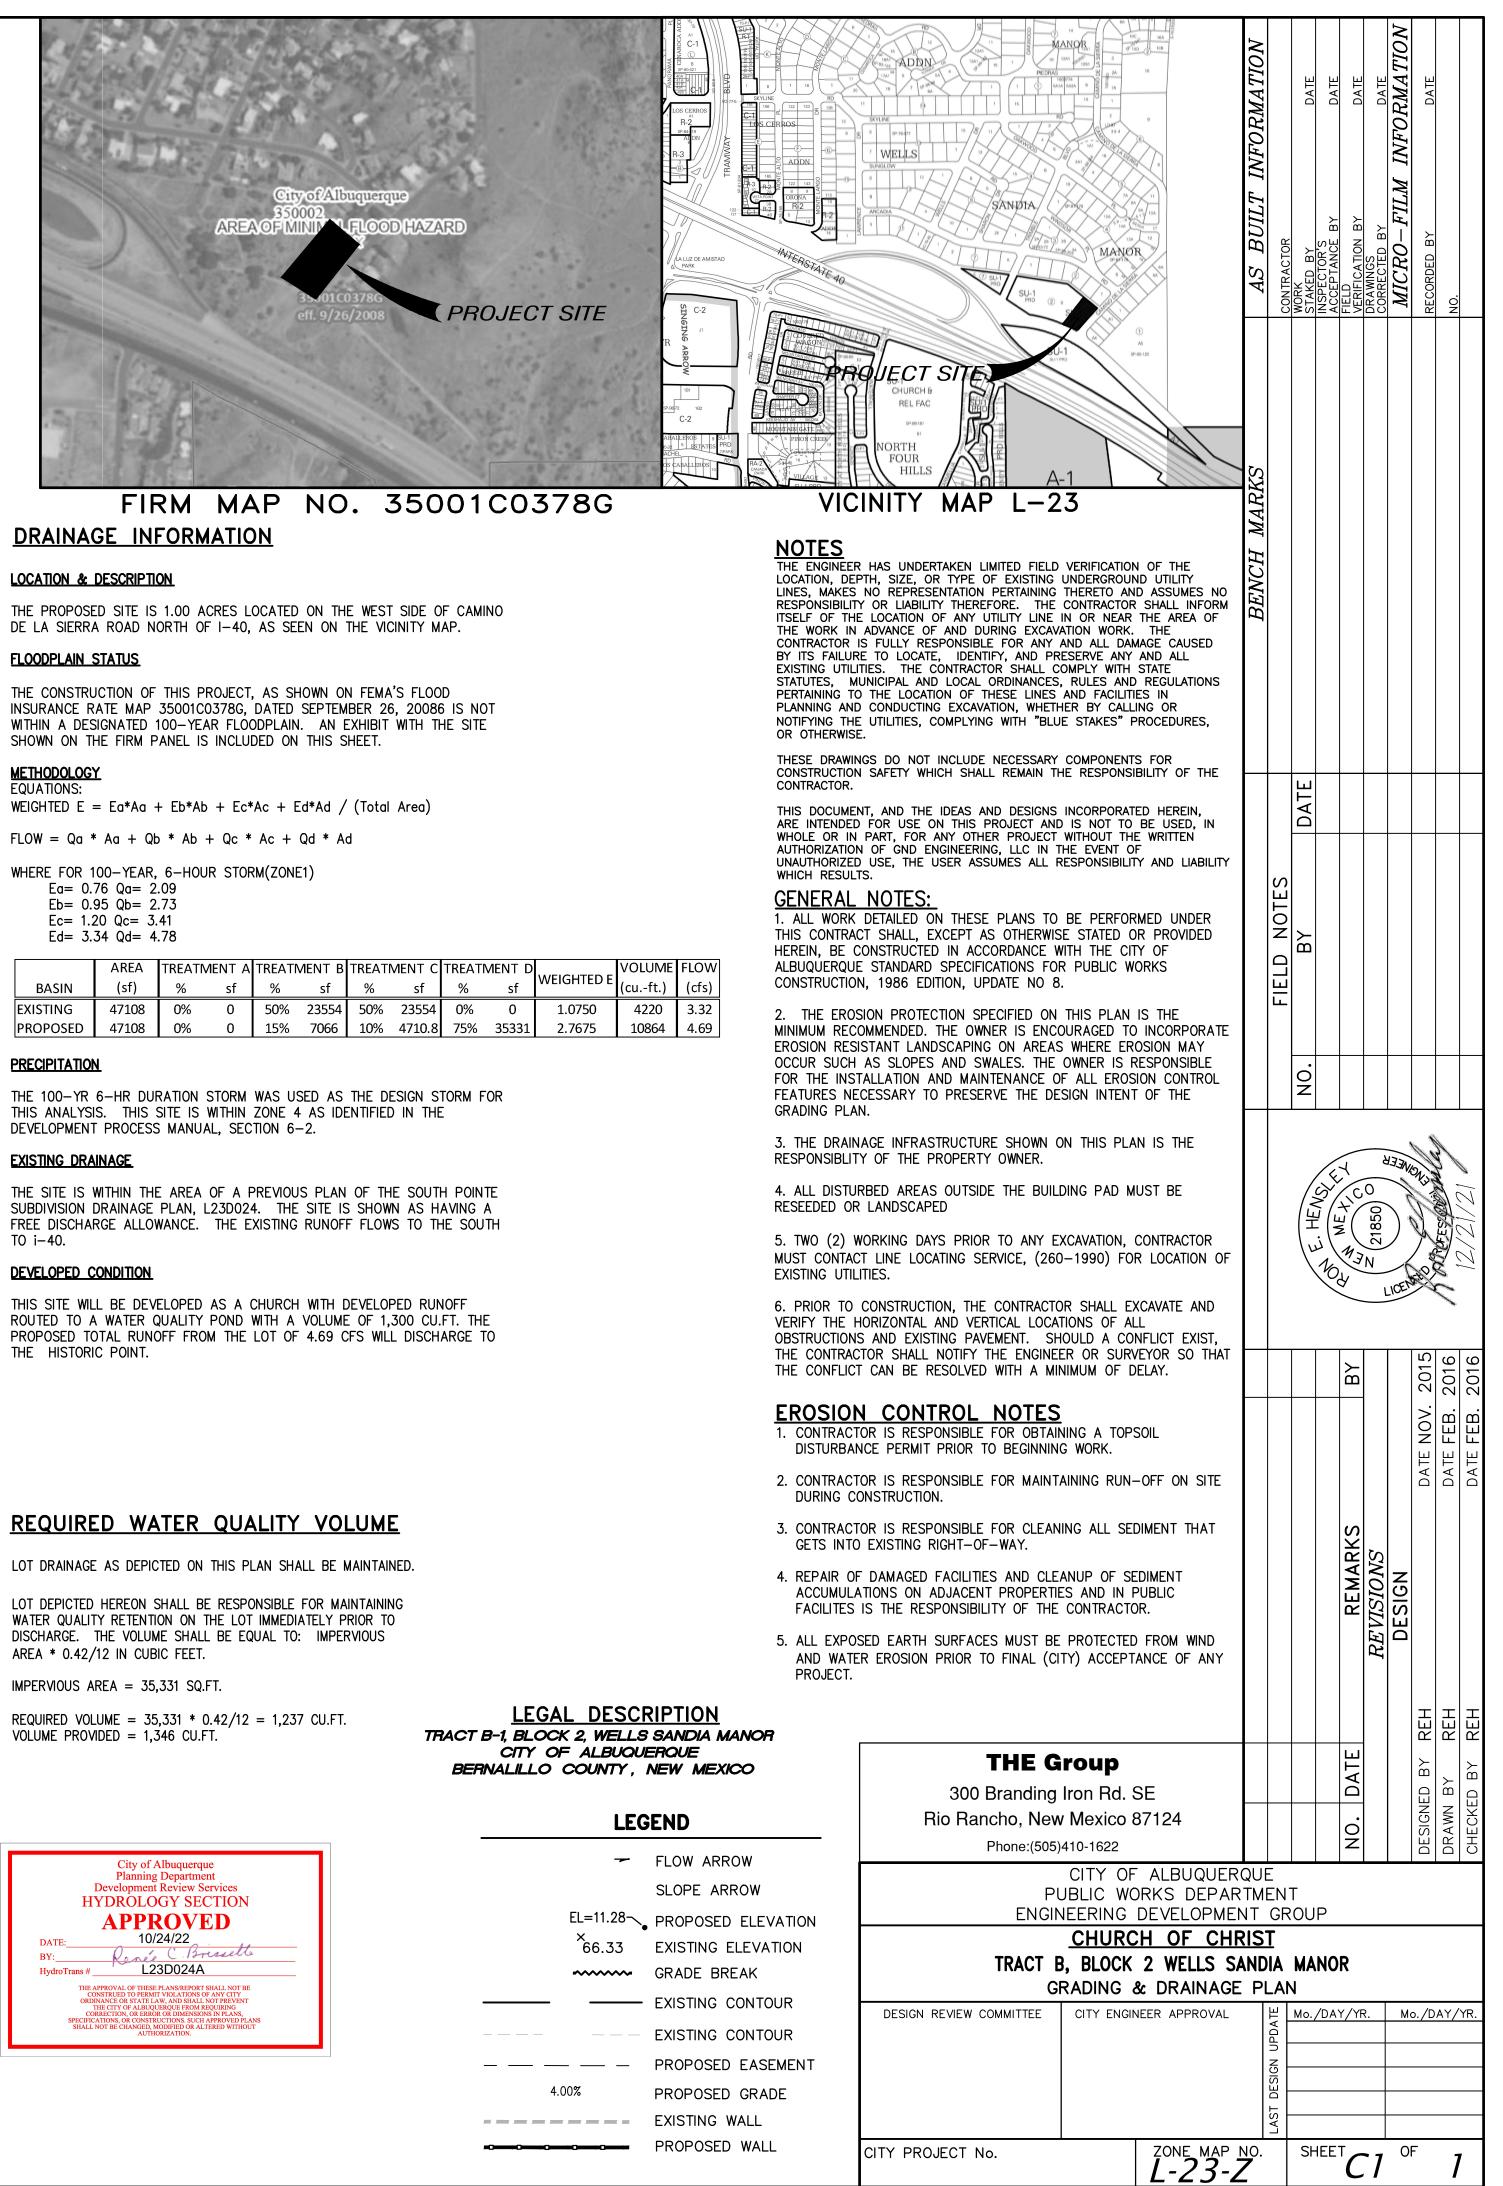

## LOCATION & DESCRIPTION

THE PROPOSED SITE IS 1.00 ACRES LOCATED ON THE WEST SIDE OF CAMINO DE LA SIERRA ROAD NORTH OF I-40, AS SEEN ON THE VICINITY MAP.

THE CONSTRUCTION OF THIS PROJECT, AS SHOWN ON FEMA'S FLOOD INSURANCE RATE MAP 35001C0378G, DATED SEPTEMBER 26, 20086 IS NOT WITHIN A DESIGNATED 100-YEAR FLOODPLAIN. AN EXHIBIT WITH THE SITE

## METHODOLOGY

FLOW = Qa \* Aa + Qb \* Ab + Qc \* Ac + Qd \* Ad

WHERE FOR 100-YEAR, 6-HOUR STORM(ZONE1)

|     | 0.00 | QD-         | 2.7  |
|-----|------|-------------|------|
| Ec= | 1.20 | Qc=         | 3.41 |
| Ed- | 2 21 | <b>∩</b> 4− | 1 79 |

|          | AREA  | TREAT | ЛENT А | TREAT | MENT B | TREATI | MENT C | TREAT | MEN |
|----------|-------|-------|--------|-------|--------|--------|--------|-------|-----|
| BASIN    | (sf)  | %     | sf     | %     | sf     | %      | sf     | %     | S   |
| EXISTING | 47108 | 0%    | 0      | 50%   | 23554  | 50%    | 23554  | 0%    | C   |
| PROPOSED | 47108 | 0%    | 0      | 15%   | 7066   | 10%    | 4710.8 | 75%   | 353 |
|          |       |       |        |       |        |        |        |       |     |

### PRECIPITATION

THE 100-YR 6-HR DURATION STORM WAS USED AS THE DESIGN STORM FOR THIS ANALYSIS. THIS SITE IS WITHIN ZONE 4 AS IDENTIFIED IN THE DEVELOPMENT PROCESS MANUAL, SECTION 6-2.

# EXISTING DRAINAGE

THE SITE IS WITHIN THE AREA OF A PREVIOUS PLAN OF THE SOUTH POINTE SUBDIVISION DRAINAGE PLAN, L23D024. THE SITE IS SHOWN AS HAVING A FREE DISCHARGE ALLOWANCE. THE EXISTING RUNOFF FLOWS TO THE SOUTH TO i-40.

### **DEVELOPED** CONDITION

ROUTED TO A WATER QUALITY POND WITH A VOLUME OF 1,300 CU.FT. THE PROPOSED TOTAL RUNOFF FROM THE LOT OF 4.69 CFS WILL DISCHARGE TO THE HISTORIC POINT.

# REQUIRED WATER QUALITY VOLUME

LOT DRAINAGE AS DEPICTED ON THIS PLAN SHALL BE MAINTAINED.

LOT DEPICTED HEREON SHALL BE RESPONSIBLE FOR MAINTAINING WATER QUALITY RETENTION ON THE LOT IMMEDIATELY PRIOR TO DISCHARGE. THE VOLUME SHALL BE EQUAL TO: IMPERVIOUS AREA \* 0.42/12 IN CUBIC FEET.

IMPERVIOUS AREA = 35,331 SQ.FT.

REQUIRED VOLUME =  $35,331 \times 0.42/12 = 1,237$  CU.FT. VOLUME PROVIDED = 1,346 CU.FT.