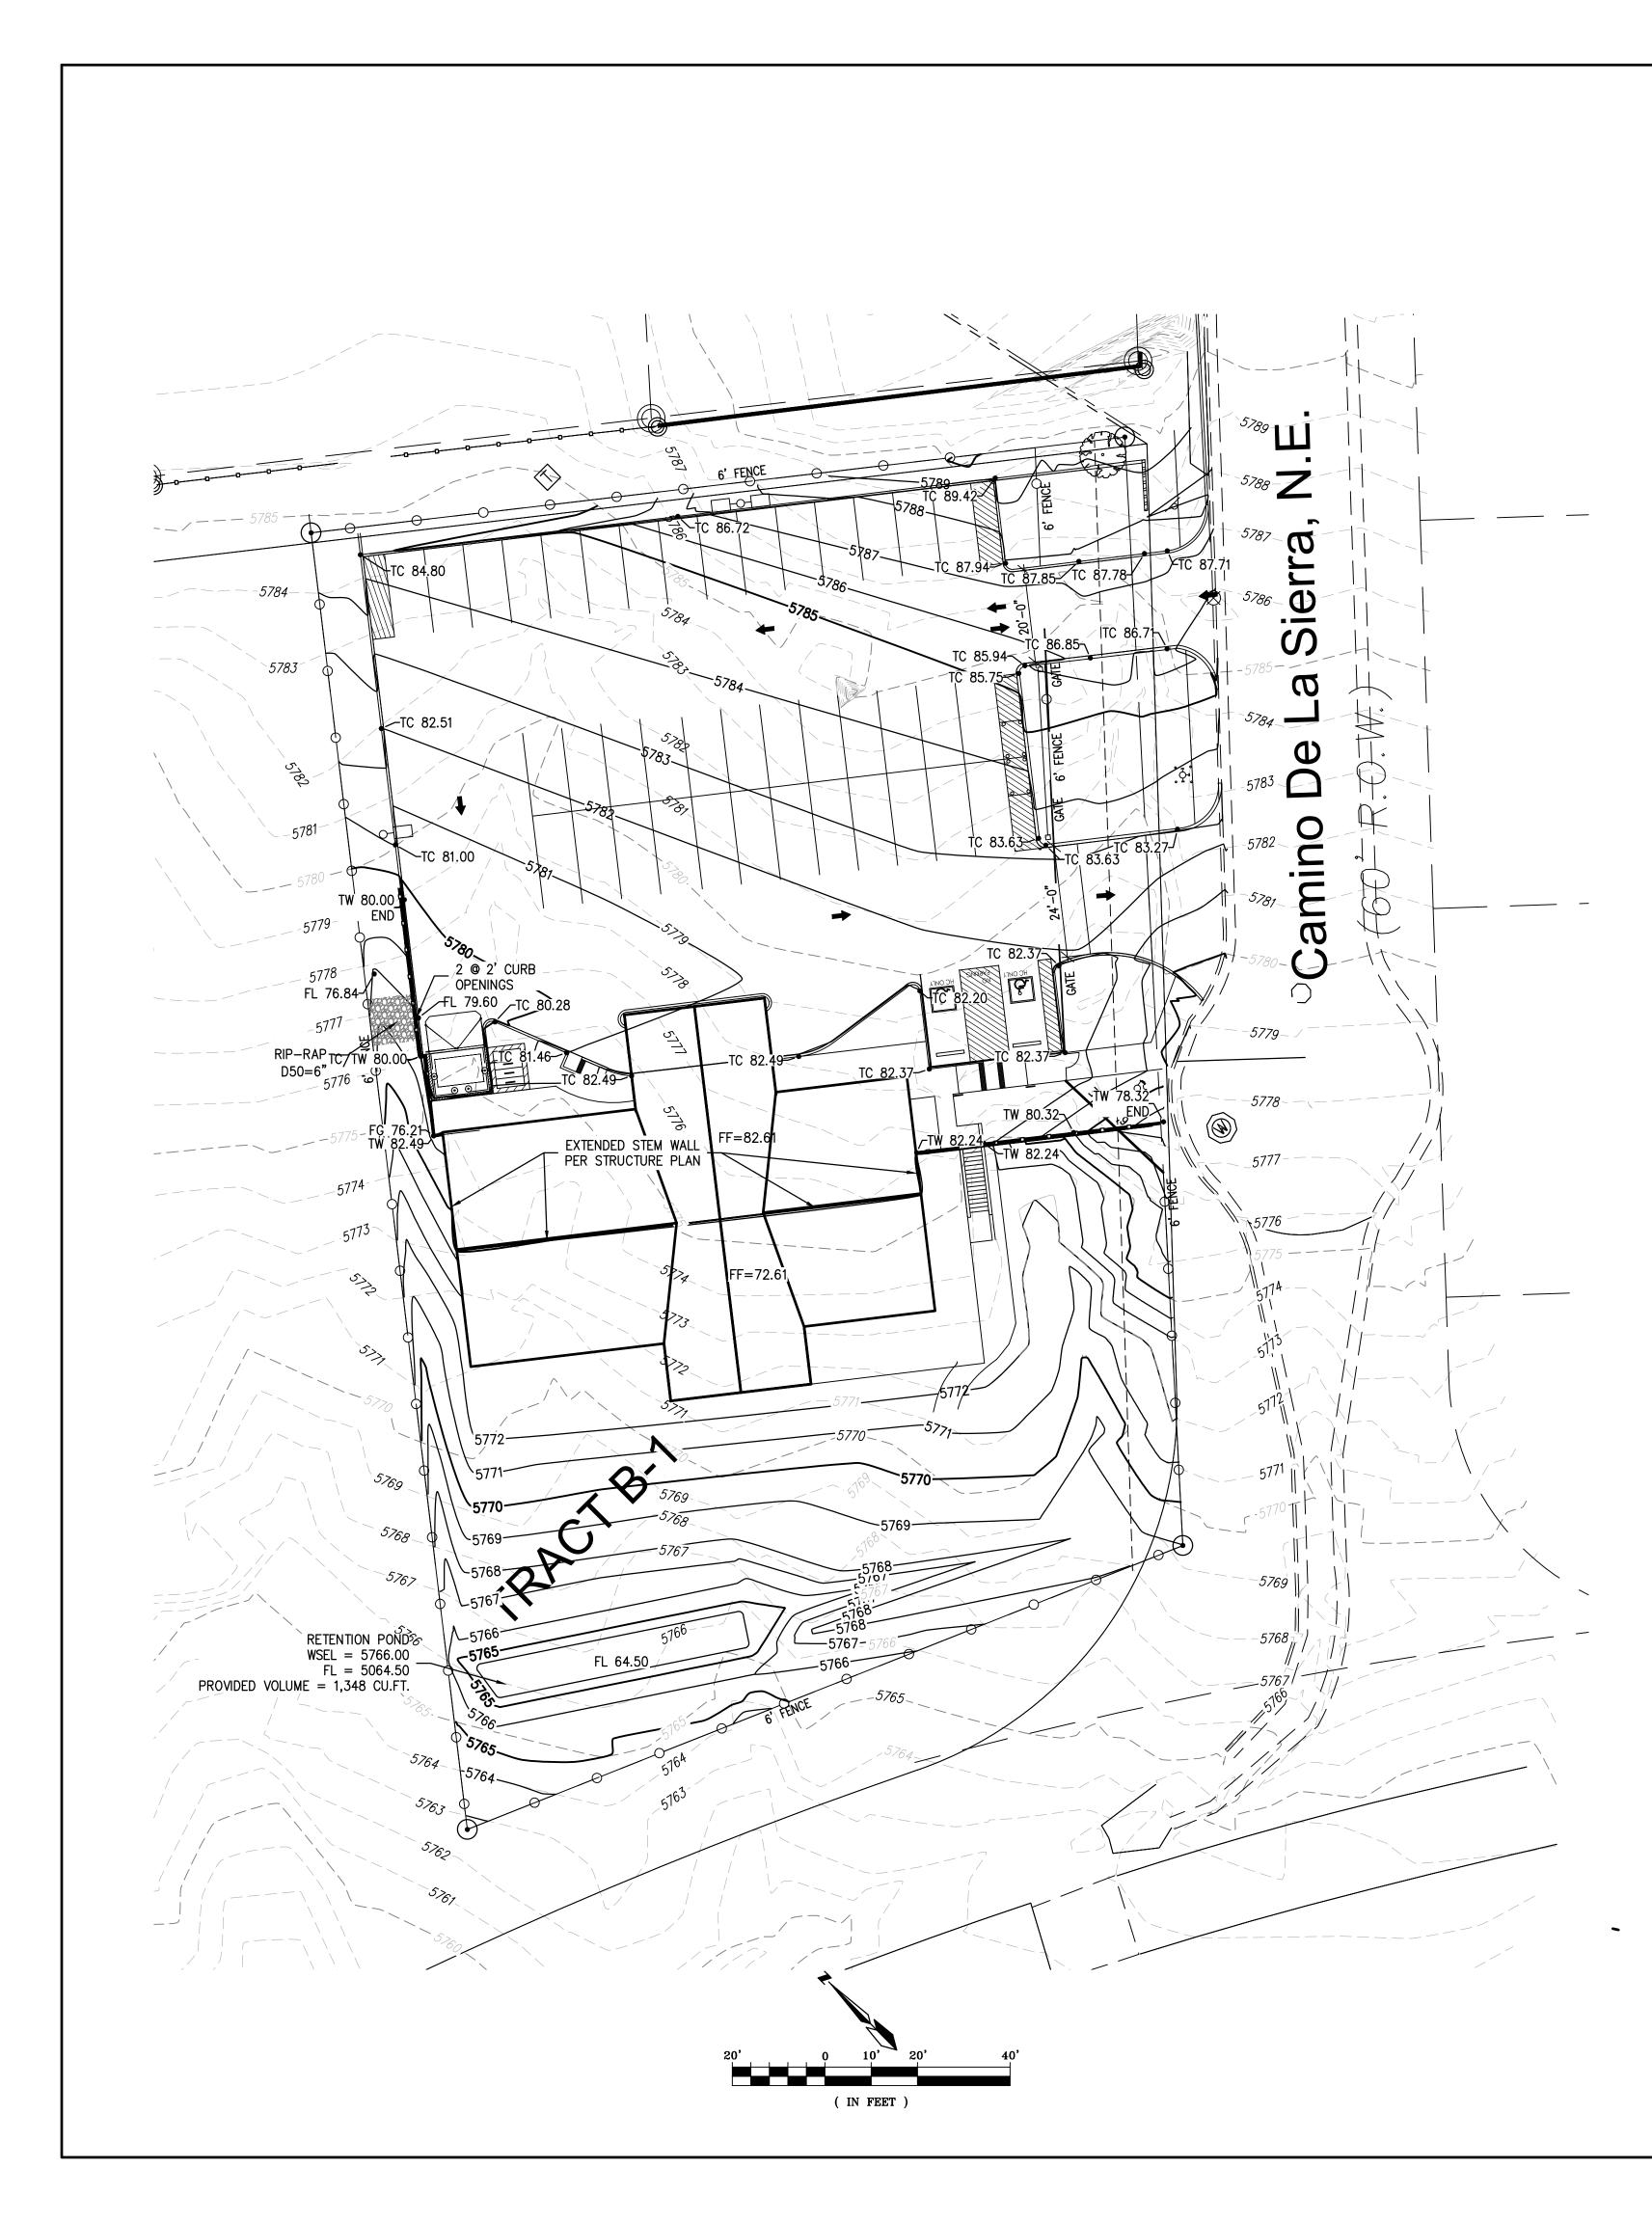

## LOCATION & DESCRIPTION

THE PROPOSED SITE IS 1.00 ACRES LOCATED ON THE WEST SIDE OF CAMINO DE LA SIERRA ROAD NORTH OF I-40, AS SEEN ON THE VICINITY MAP.

THE CONSTRUCTION OF THIS PROJECT, AS SHOWN ON FEMA'S FLOOD INSURANCE RATE MAP 35001C0378G, DATED SEPTEMBER 26, 20086 IS NOT WITHIN A DESIGNATED 100-YEAR FLOODPLAIN. AN EXHIBIT WITH THE SITE

# EXISTING DRAINAGE

THE SITE IS WITHIN THE AREA OF A PREVIOUS PLAN OF THE SOUTH POINTE SUBDIVISION DRAINAGE PLAN, L23D024. THE SITE IS SHOWN AS HAVING A FREE DISCHARGE ALLOWANCE. THE EXISTING RUNOFF FLOWS TO THE SOUTH TO i-40.

### **DEVELOPED** CONDITION

ROUTED TO A WATER QUALITY POND WITH A VOLUME OF 1,300 CU.FT. THE PROPOSED TOTAL RUNOFF FROM THE LOT OF 4.69 CFS WILL DISCHARGE TO THE HISTORIC POINT.