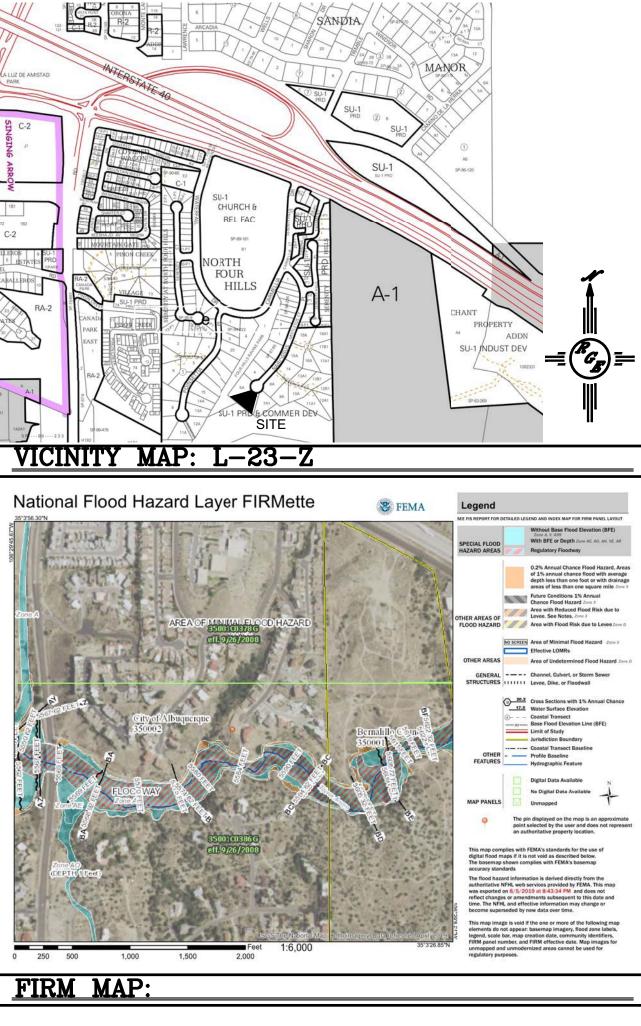

|
| COA STAFF:                                                                                                                                                                                                                                                                                                                                                                                 | ELECTRONIC SUBMITTAL RECEIVED:                                                                                                                                                                                    |                                                                                                                                                             |





### **LEGAL DESCRIPTION:**

LOT 6-A-1. BLK 2 NORTH FOUR HILLS SUBDIVISION CITY OF ALBUQUERQUE, BERNAILILLO COUNTY NEW MEXICO

#### NOTES:

1. ALL SPOT ELEVATIONS REPRESENT FLOWLINE ELEVATION UNLESS OTHERWISE NOTED.

2. ALL SLOPES SHALL BE 3:1 MAX. AND GRAVEL OR NATIVE SEEDING PRIOR TO CO.

3. ANY PERIMETER WALLS MUST BE PERMITED SEPARATELY. ALL RETAINING WALL DESIGN SHALL BE BY OTHERS.

4. SURVEY INFORMATION PROVIDED BY COMMUNITY SCIENCES CORPORATION USING NAVD DATUM 1988.

#### LEGEND

|              | EXISTING CONTOUR                                    |
|--------------|-----------------------------------------------------|
|              | EXISTING INDEX CONTOUR                              |
| XXXX         | PROPOSED CONTOUR                                    |
|              | PROPO