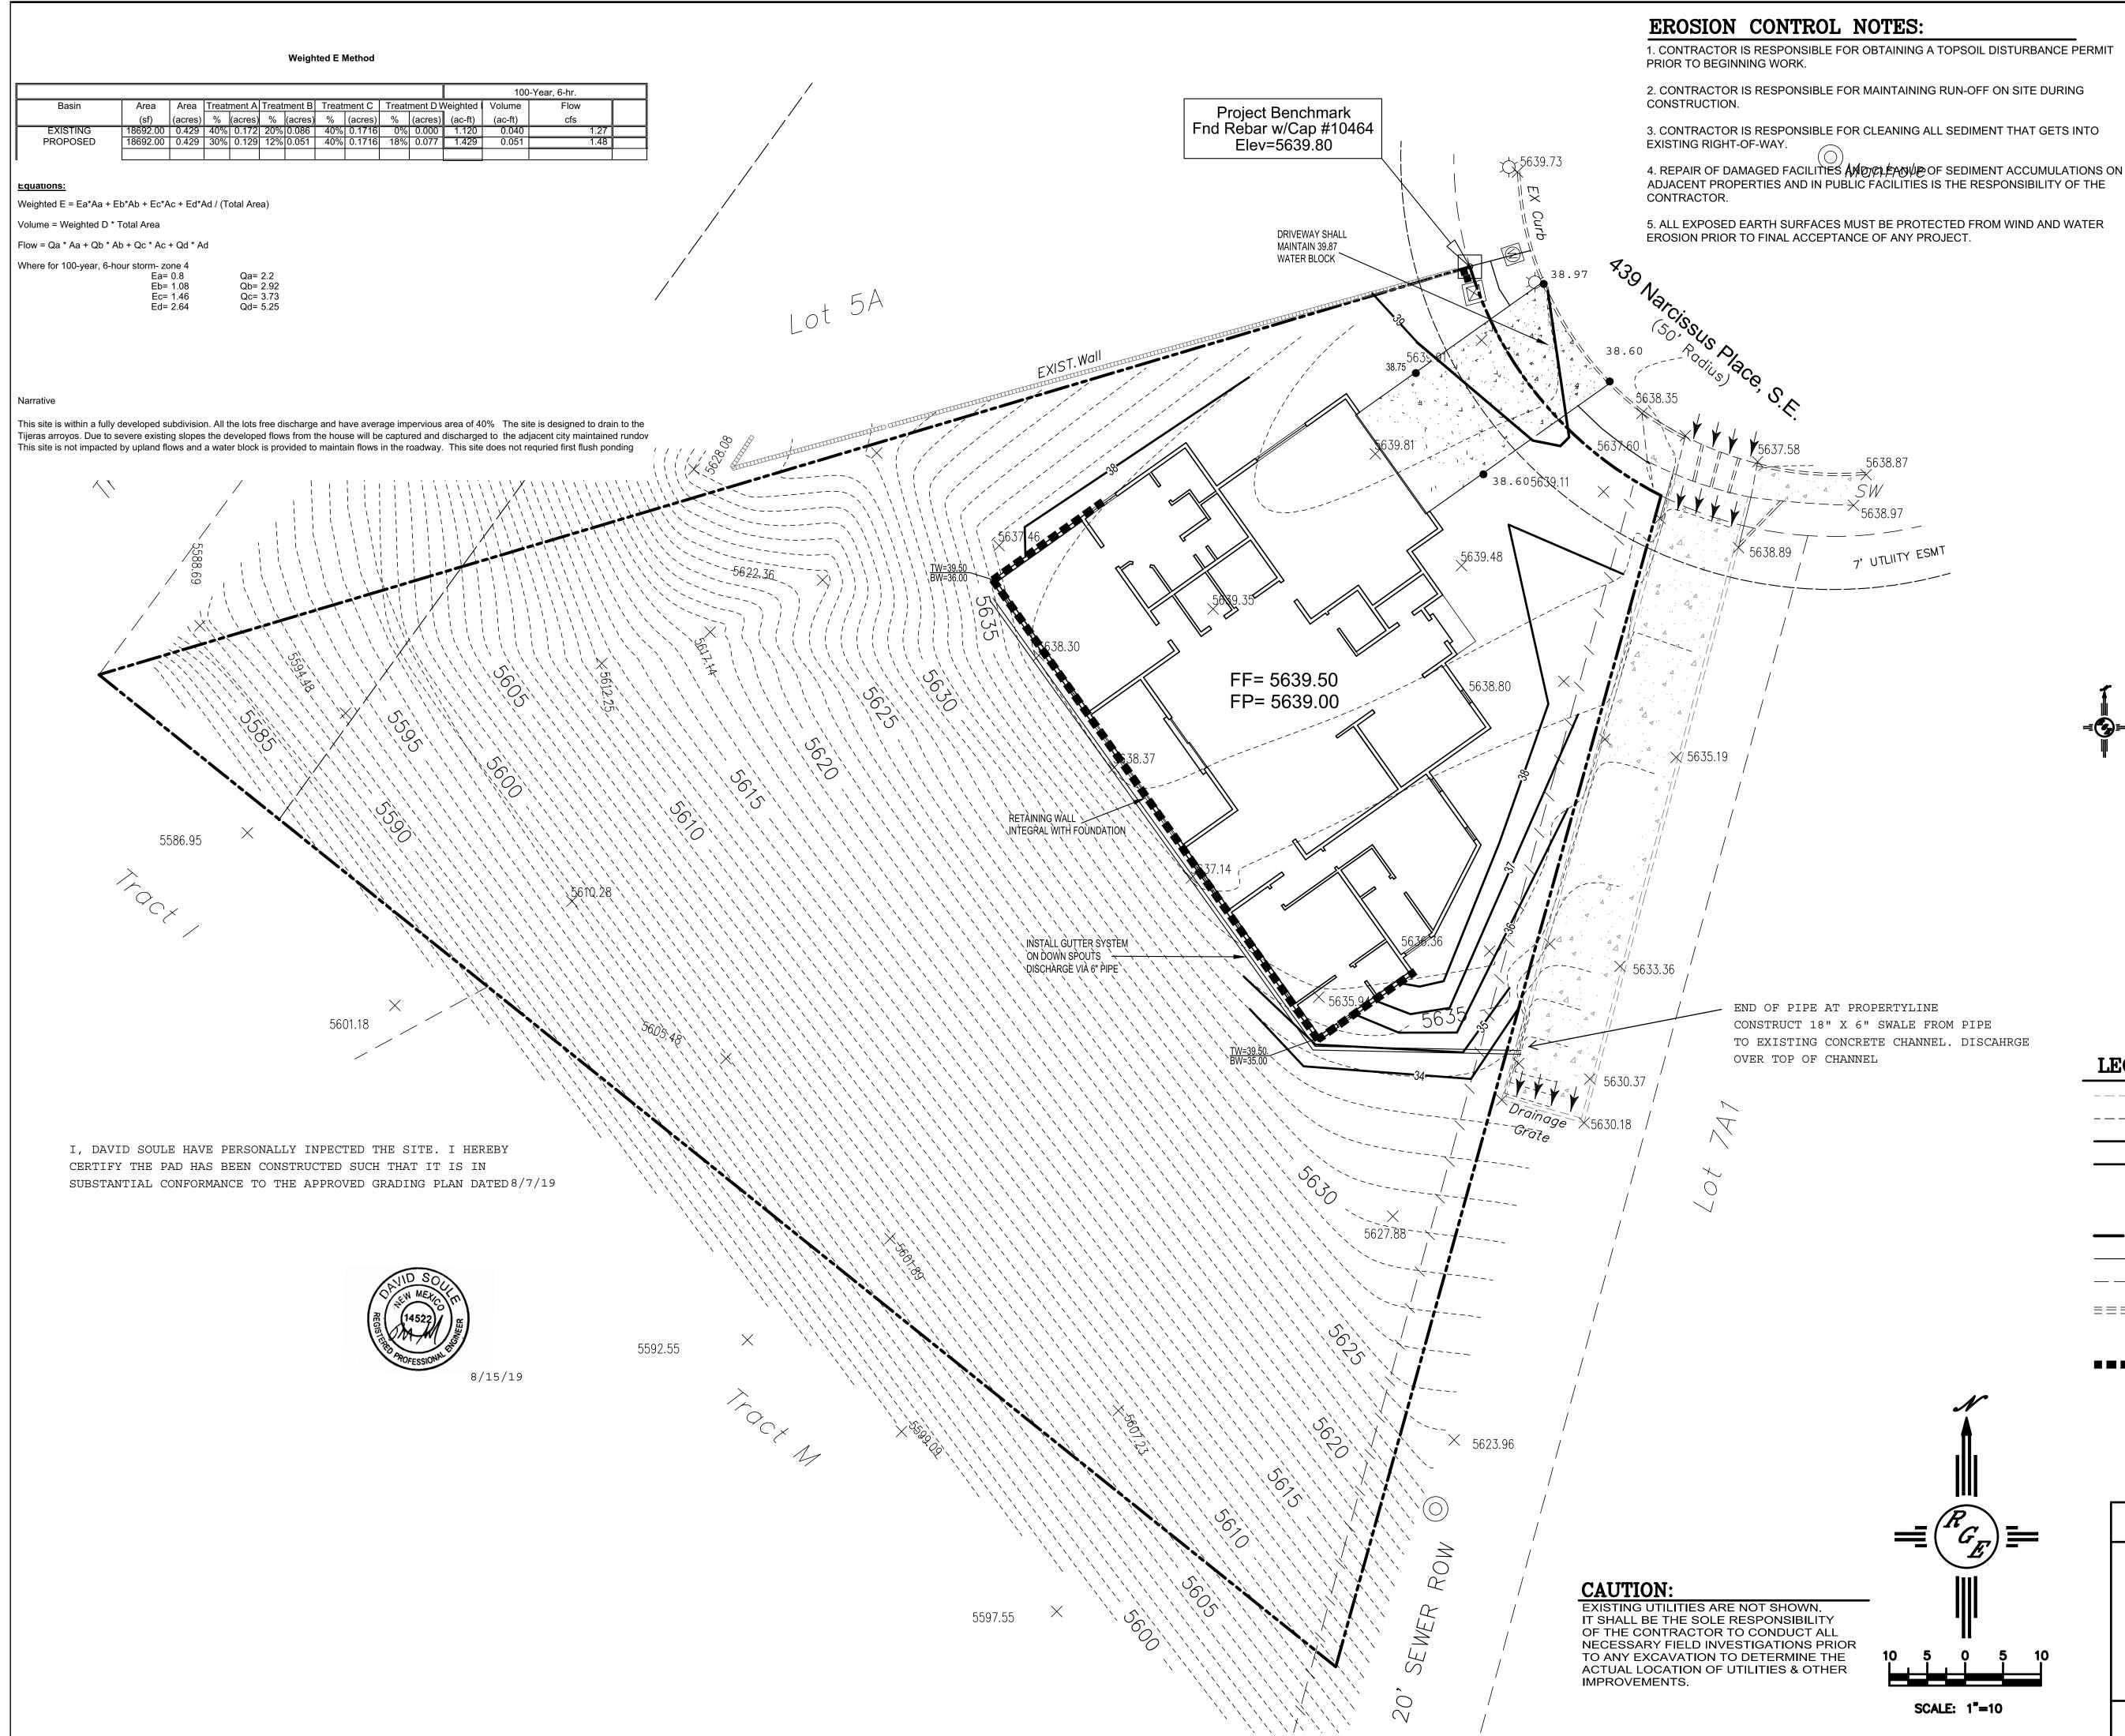

### **LEGAL DESCRIPTION:**

LOT 6-A-1. BLK 2 NORTH FOUR HILLS SUBDIVISION CITY OF ALBUQUERQUE, BERNAILILLO COUNTY NEW MEXICO

#### NOTES:

1. ALL SPOT ELEVATIONS REPRESENT FLOWLINE ELEVATION UNLESS OTHERWISE NOTED.

2. ALL SLOPES SHALL BE 3:1 MAX. AND GRAVEL OR NATIVE SEEDING PRIOR TO CO.

3. ANY PERIMETER WALLS MUST BE PERMITED SEPARATELY. ALL RETAINING WALL DESIGN SHALL BE BY OTHERS.

4. SURVEY INFORMATION PROVIDED BY COMMUNITY SCIENCES CORPORATION USING NAVD DATUM 1988.

#### LEGEND

|              | EXISTING CONTOUR                                    |
|--------------|-----------------------------------------------------|
|              | EXISTING INDEX CONTOUR                              |
| XXXX         | PROPOSED CONTOUR                                    |
|              | PROPOSED INDEX CONTOUR                              |
| × XXXX       | EXISTING SPOT ELEVATION                             |
| ● XXXX       | PROPOSED SPOT ELEVATION                             |
|              | BOUNDARY                                            |
|              | PROPOSED EARTHEN SWALE                              |
|              | ADJACENT BOUNDARY                                   |
| ============ | EXISTING CURB AND GUTTER                            |
|              | PROPOSED CONCRETE DRIVEWAY                          |
|              | PROPOSED RETAIN/ING WALL (INTEGRAL WITH FOUNDATION) |
|              |                                                     |

| ENGINEER'S<br>SEAL         | LOT 6–A–1. BLK 2 NORTH FOUR HILLS SUB<br>439 NARCISSUS PLACE | DRAWN<br><sup>BY</sup> DEM               |
|----------------------------|--------------------------------------------------------------|------------------------------------------|
| AND SOUL                   | 409 MARCIDDOD FLACE                                          | DATE<br>8-7-19                           |
| RECISITERED PROFESSIONAL   | GRADING AND<br>DRAINAGE PLAN                                 | LOT 6-A-1 BLK 2 NORTH FOUR HILLS SUB.DWG |
| POFESSIONAL                | Rio Grande                                                   | SHEET #                                  |
| 8/7/19                     | 1606 CENTRAL AVENUE SE                                       | C1                                       |
| DAVID SOULE<br>P.E. #14522 | SUITE 201<br>ALBUQUERQUE, NM 87106<br>(505) 872-0999         | JOB #                                    |