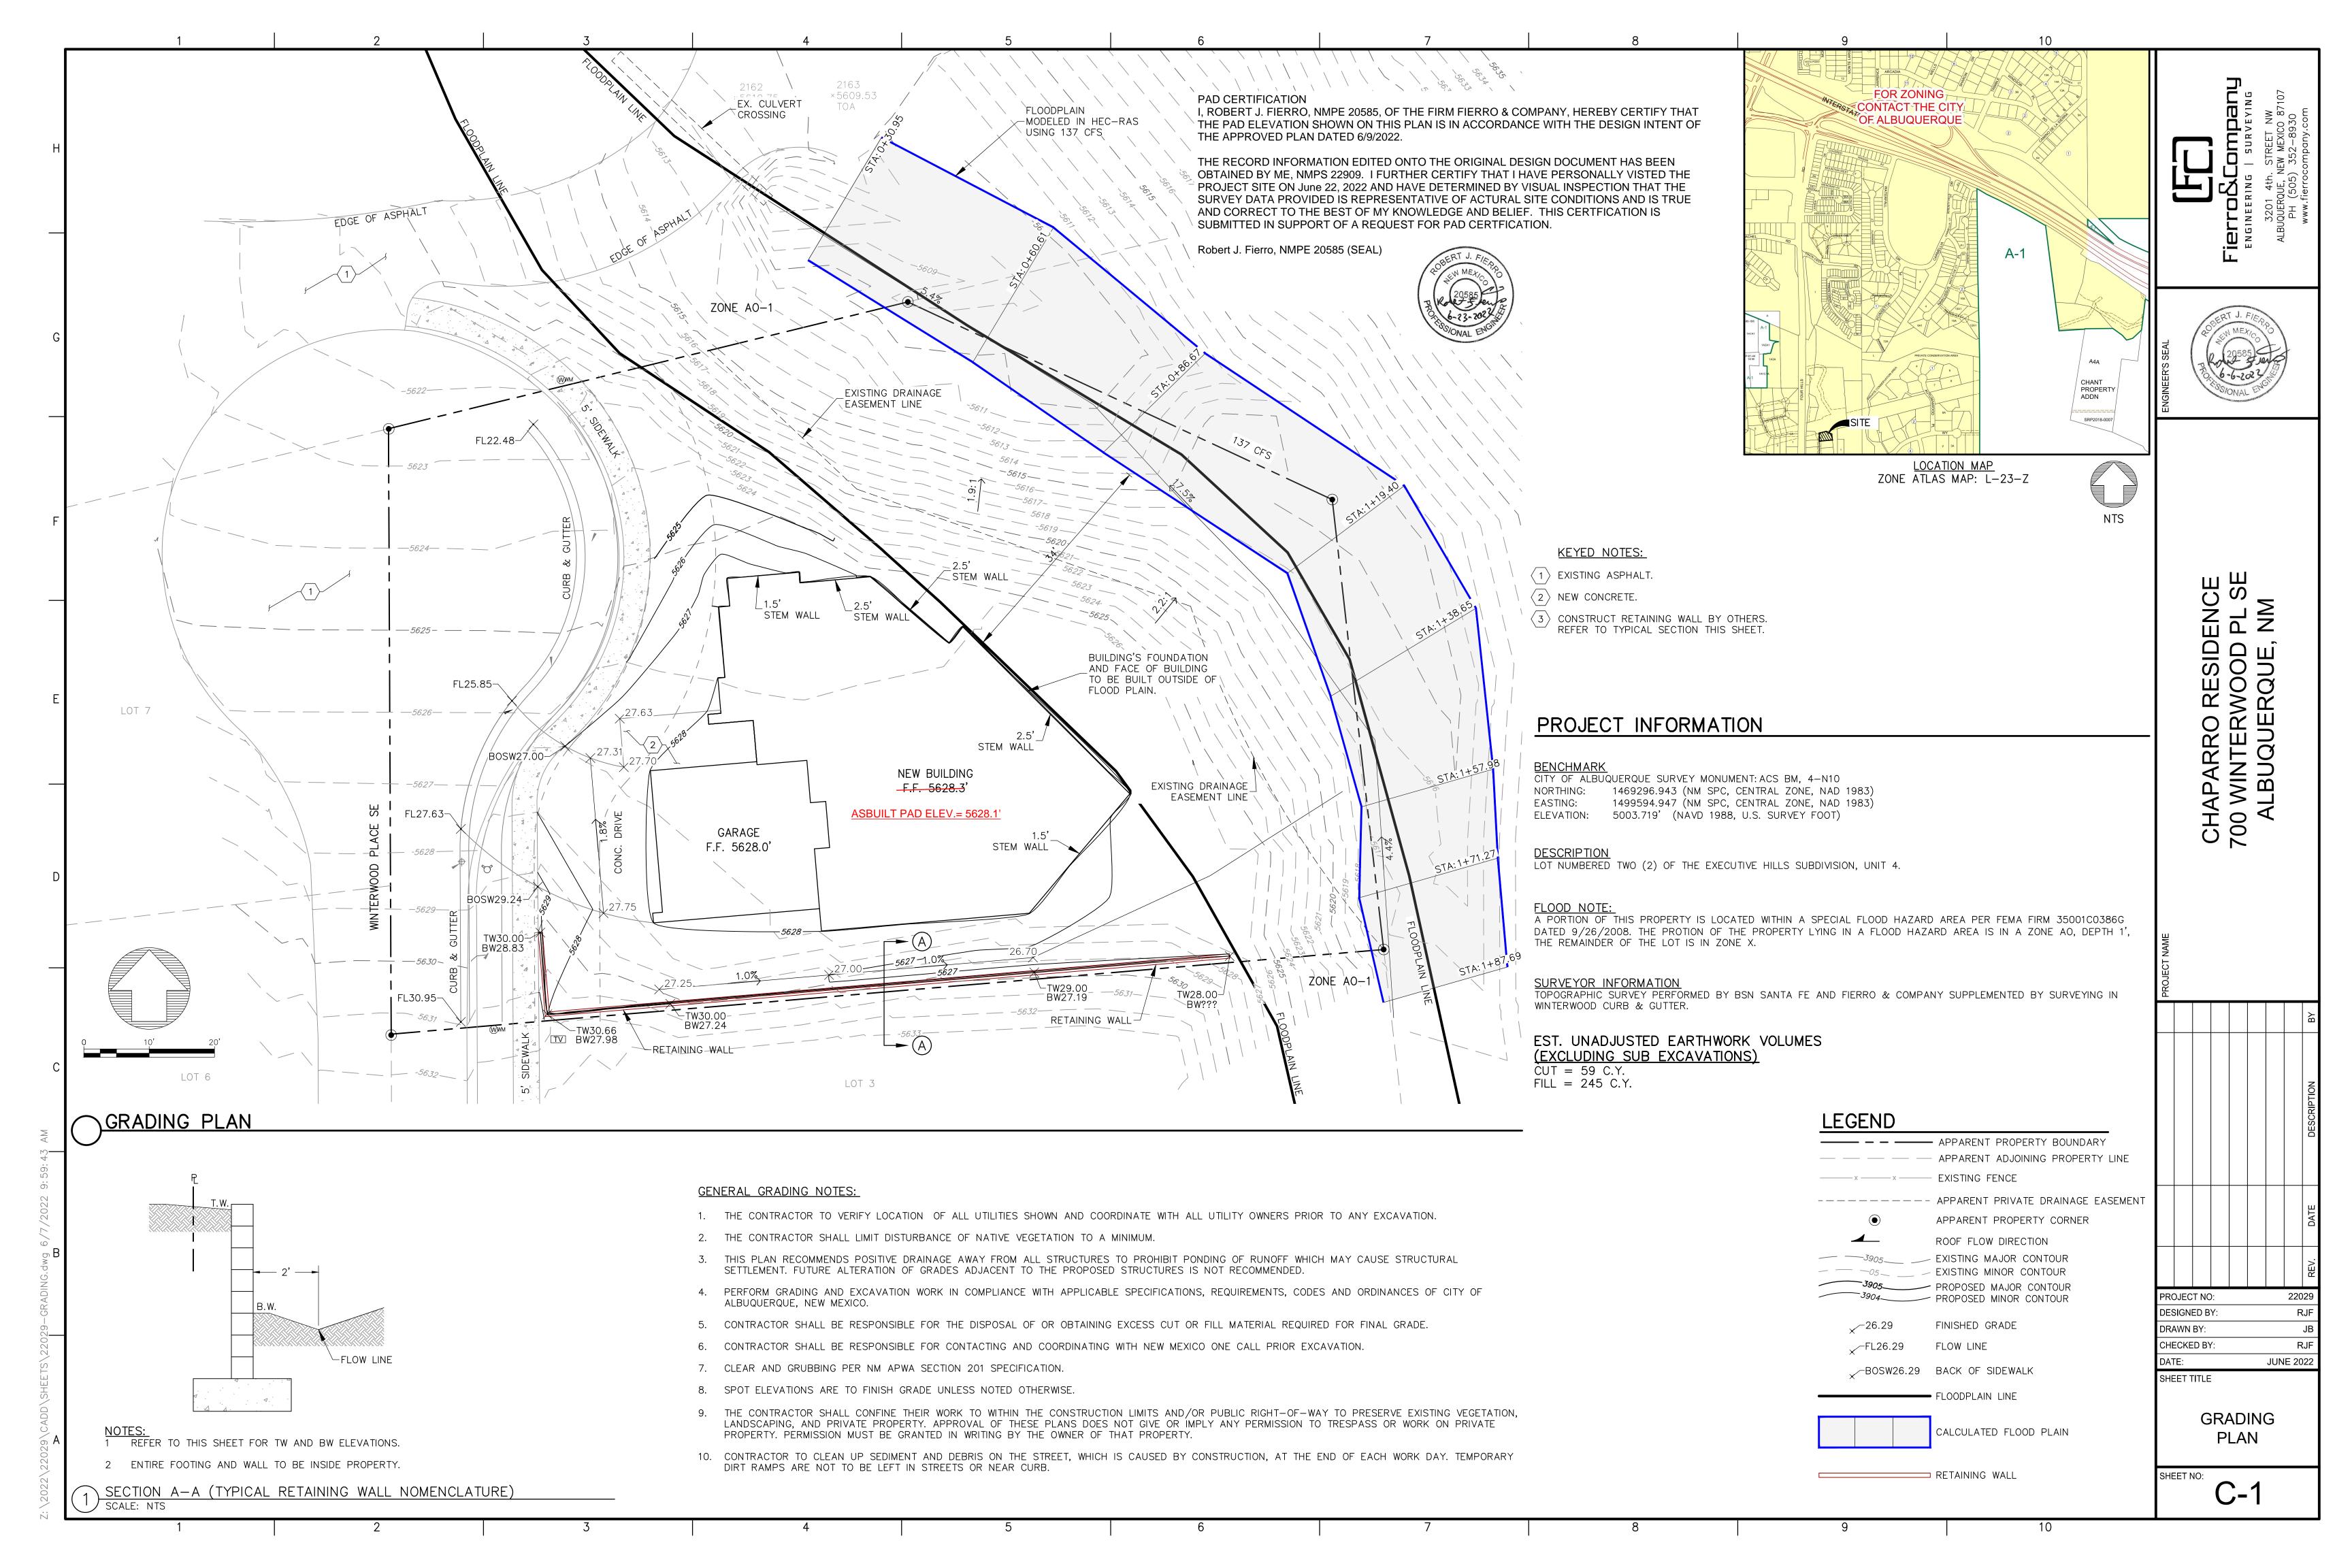

## CITY OF ALBUQUERQUE

Planning Department Alan Varela, Director

June 24, 2022

Robert Fierro, P.E. Fierro & Company 6300 Montano Rd. NW Albuquerque, NM 87120

RE: Lot 2 Executive Hills 2
700 Winterwood Pl. SE
Grading and Drainage Plan - Approved
Engineers Stamp Date 6/6/22
File Number (L23D038)

Mr. Fierro,

Based upon the information provided in your submittal received 6/8/22, this plan is approved for Building Permit by Hydrology.

PO Box 1293

Albuquerque

Please place a Drainage Easement over the arroyo to ensure this does not get filled in the future. This can take place at a later date so long as it occurs prior to CO. A final (as-built) elevation certificate must be submitted and approved by Hydrology prior to issuing approval for Certificate of Occupancy.

NM 87103

If you have any questions, please contact me at 924-3986 or earmijo@cabq.gov.

Sincerely,

www.cabq.gov

Ernest Armijo, P.E.

Principal Engineer, Planning Dept. Development Review Services

COA STAFF: