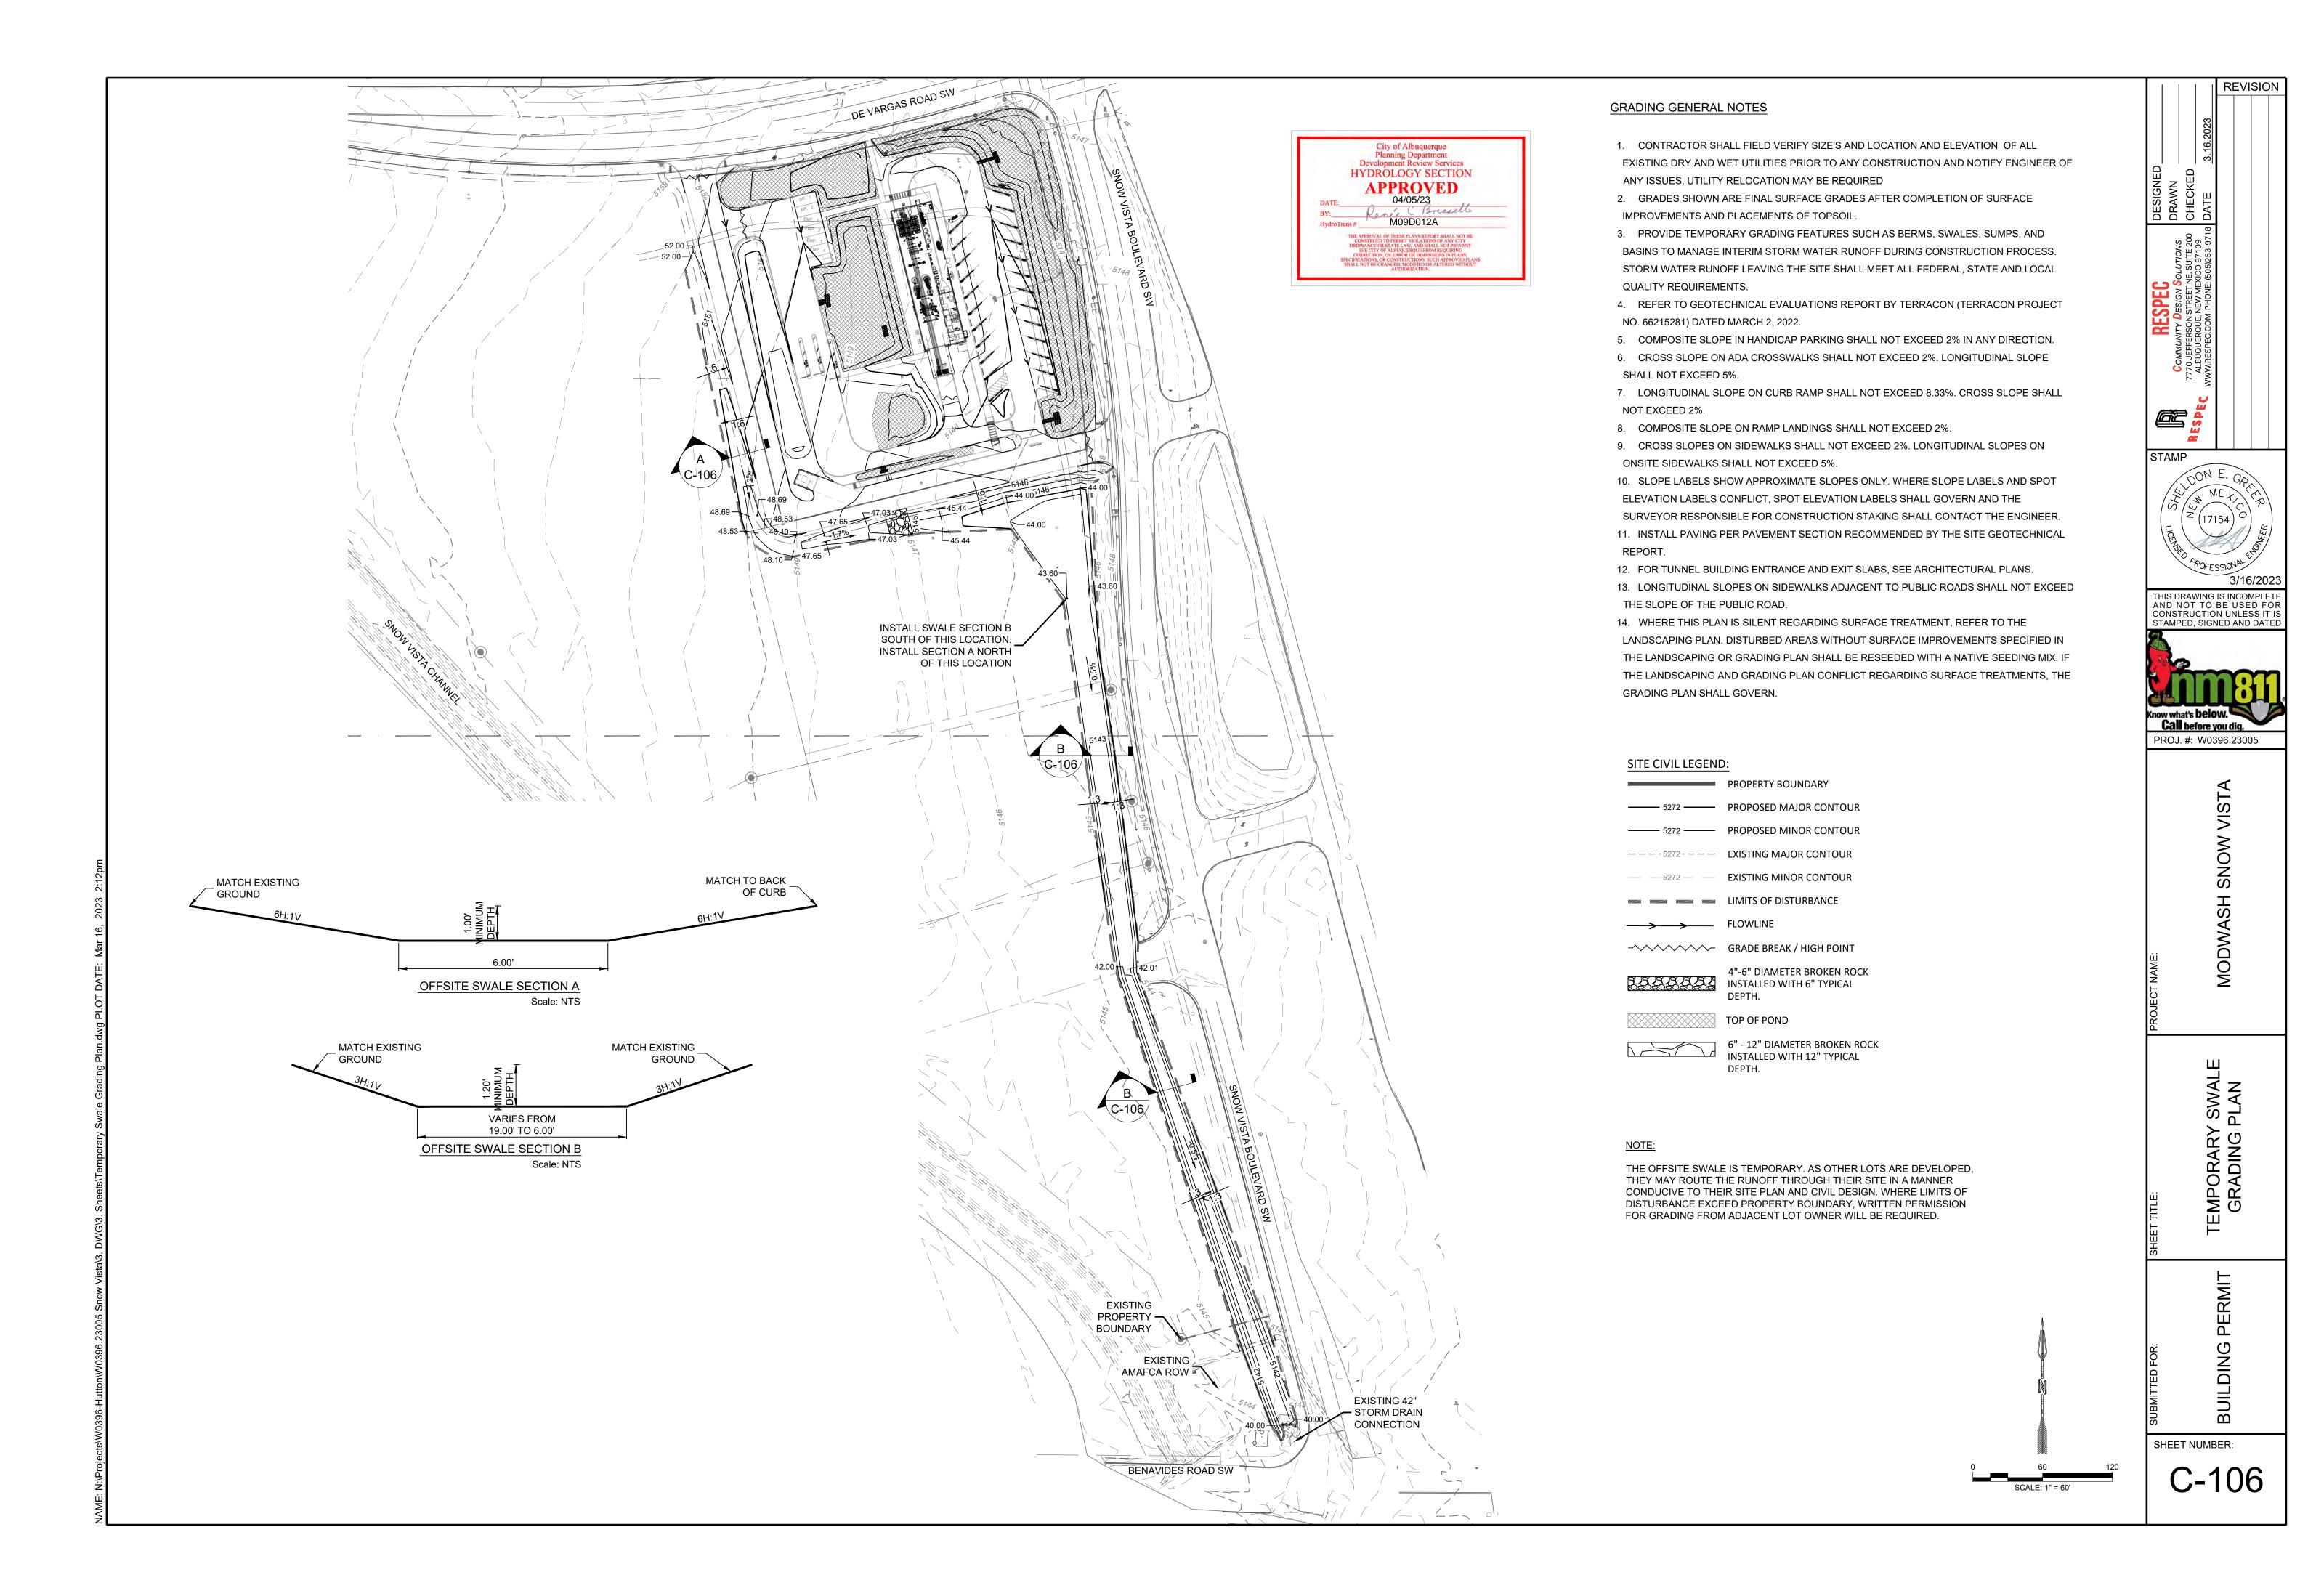

#### PRIOR TO CERTIFICATE OF OCCUPANCY:

NM 87103

1. Engineer's Certification, per the DPM Part 6-14 (F): Engineer's Certification Checklist For Non-Subdivision is required.

www.cabq.gov

- 2. Please provide the executed paper Drainage Covenant (latest revision) printed on one-side only with Exhibit A and a check for \$25.00 made out to "Bernalillo County" for the stormwater quality ponds per Article 6-15(C) of the DPM to Hydrology for review at Plaza de Sol.
- 3. Please provide a Private Drainage Easement that is centered on the off-site drainage ditch that goes to the existing 42-inch storm drain at the corner of Snow Vista and Benavides Rd with a check for \$25.00 made out to "Bernalillo County" for the recording to Hydrology.