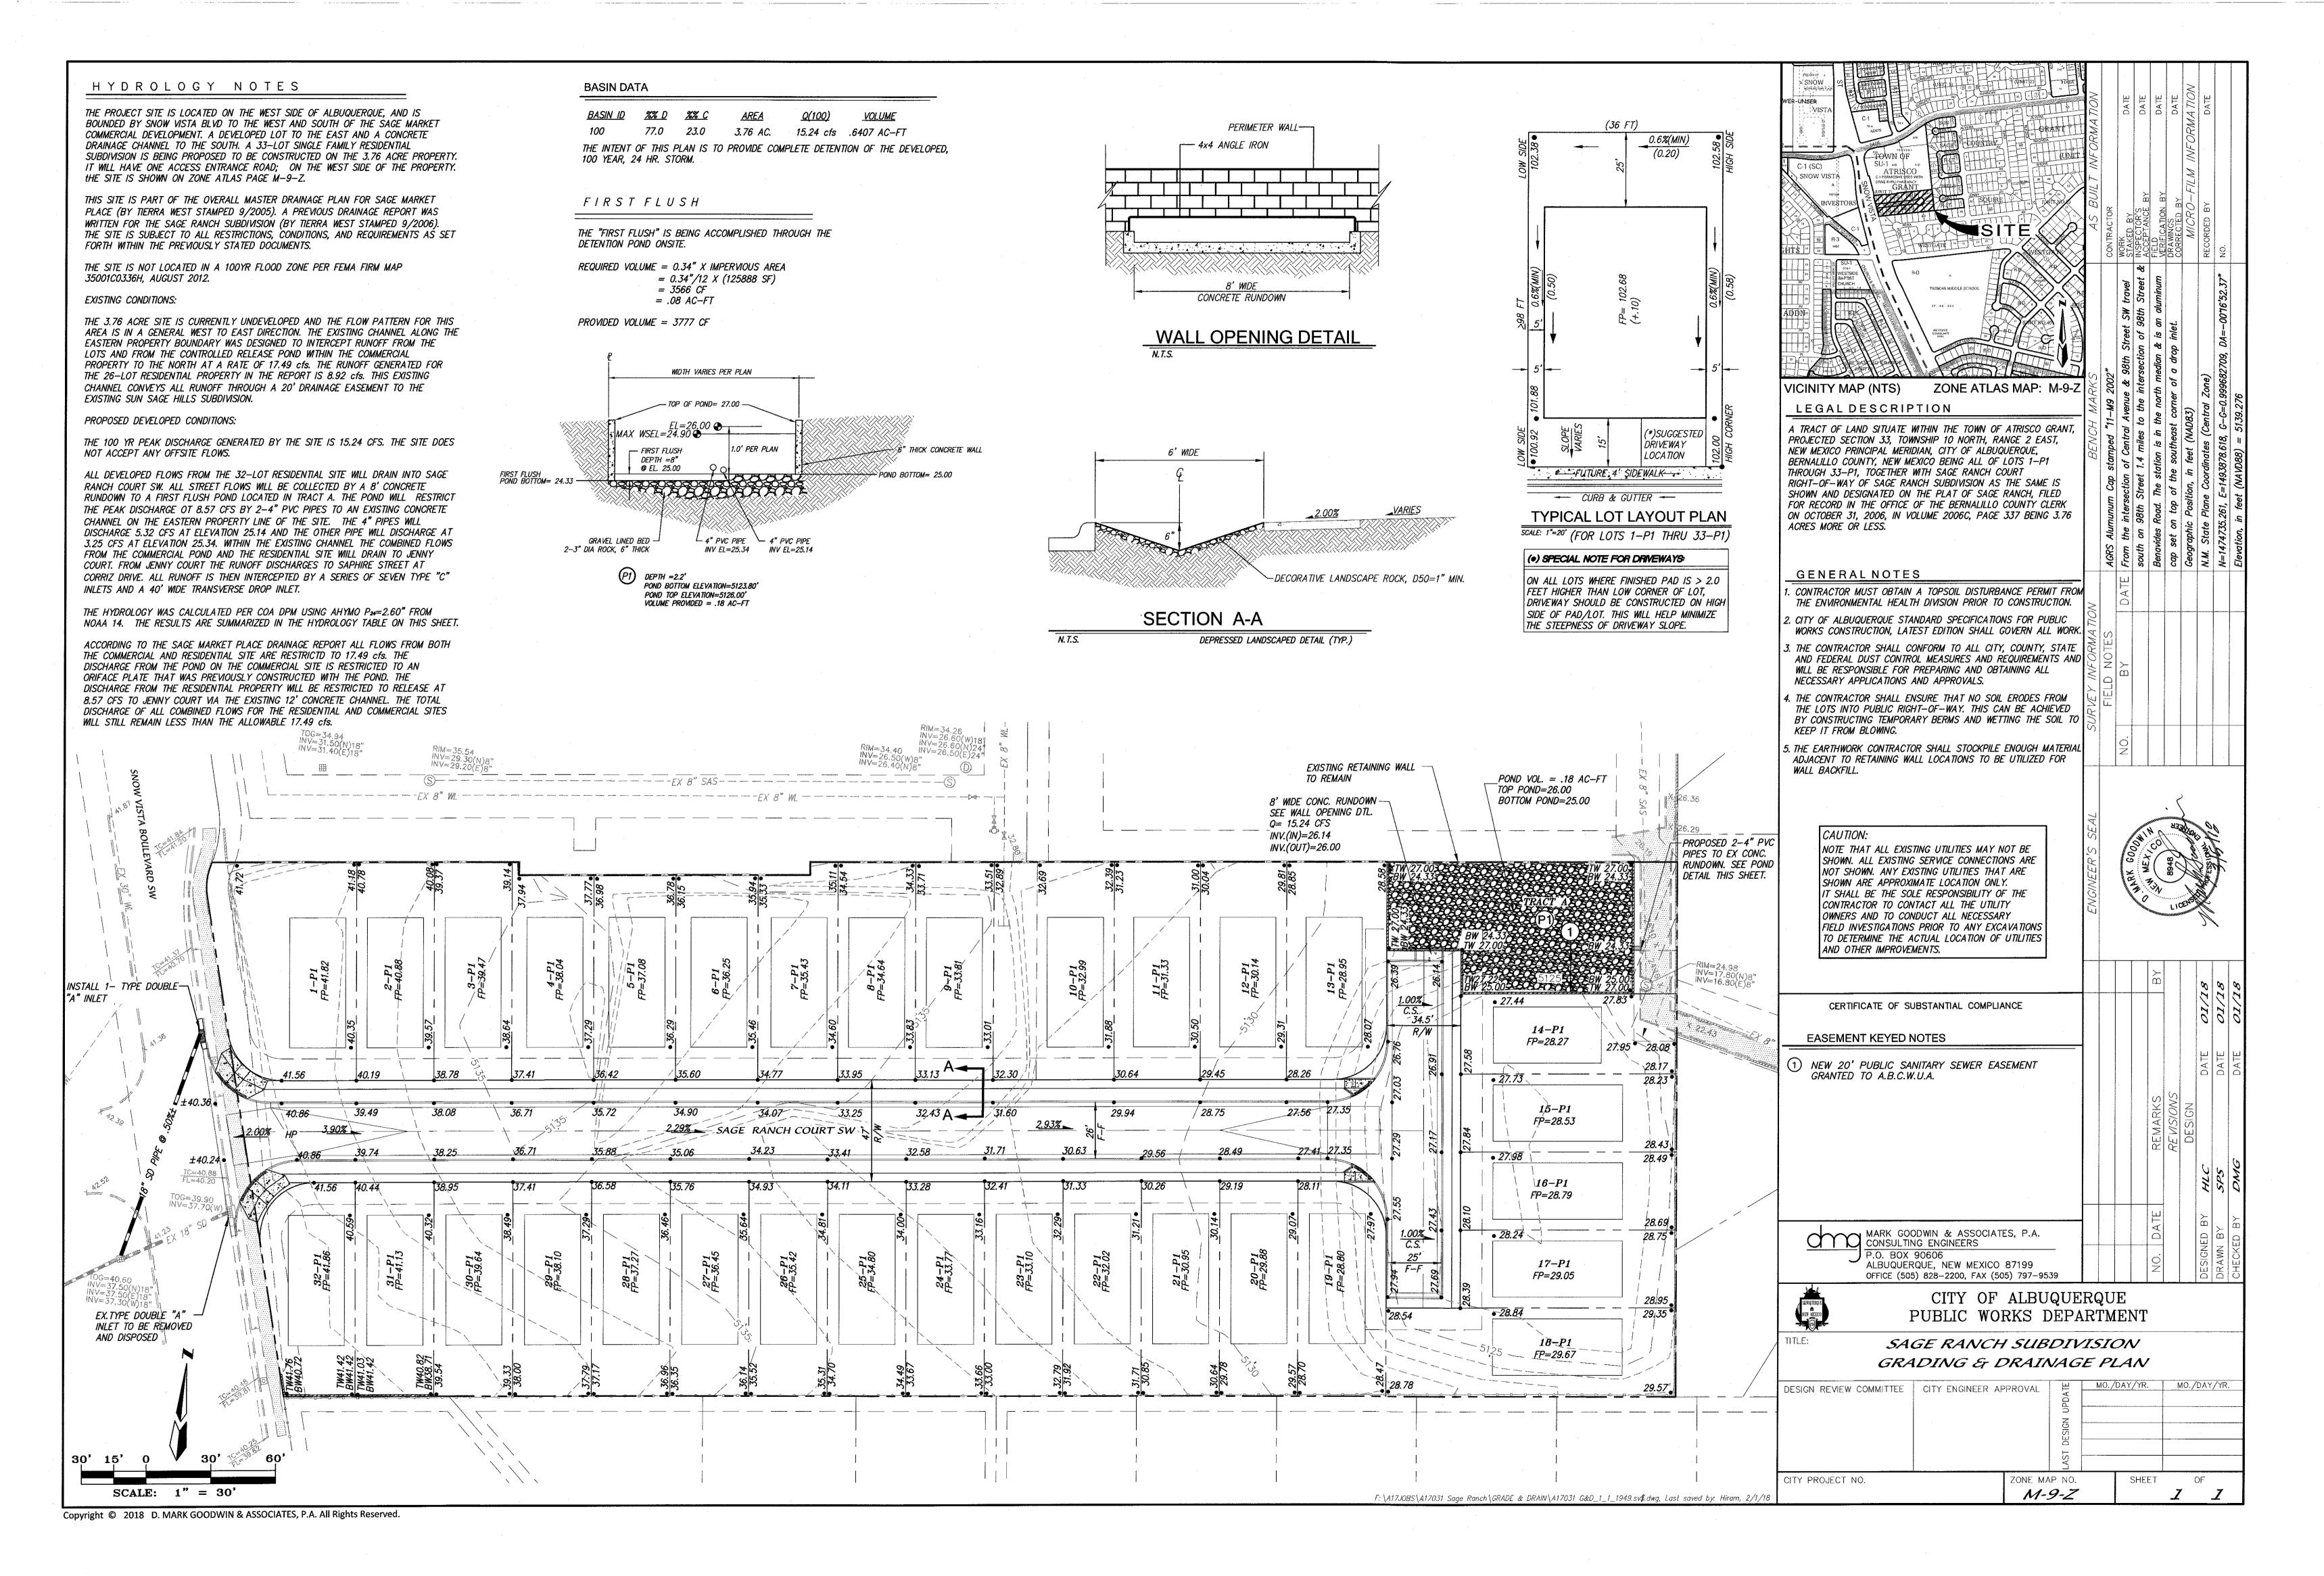

## CITY OF ALBUQUERO

Timothy M. Keller, Mayor

March 5, 2018

Mark Goodwin, P.E. Mark Goodwin & Associates PO Box 90606 Albuquerque, NM, 87199

RE: Sage Ranch Subdivision

Grading and Drainage Plan

Stamp Date: 03/05/18

Hydrology File: M09D025A

Dear Mr. Goodwin:

Based upon the information provided in your resubmittal received 01/26/2018, the Grading PO Box 1293

and Drainage Plan is approved for action by the DRB on the Preliminary Plat.

Just a reminder, this site currently shows more than 1 acre of disturbance is being proposed. Albuquerque An Erosion and Sediment Control Plan is required and has to be submitted to the storm water quality engineer (Curtis Cherne, PE, ccherne@cabq.gov). Hydrology's approval for

Grading or Building Permit will not be given until the submittal of the ESC Plan.

Also please provide an Agreement and Covenant per Chapter 17 of the DPM for detention

pond.

NM 87103

www.cabq.gov If you have any questions, please contact me at 924-3995 or rbrissette@cabq.gov.