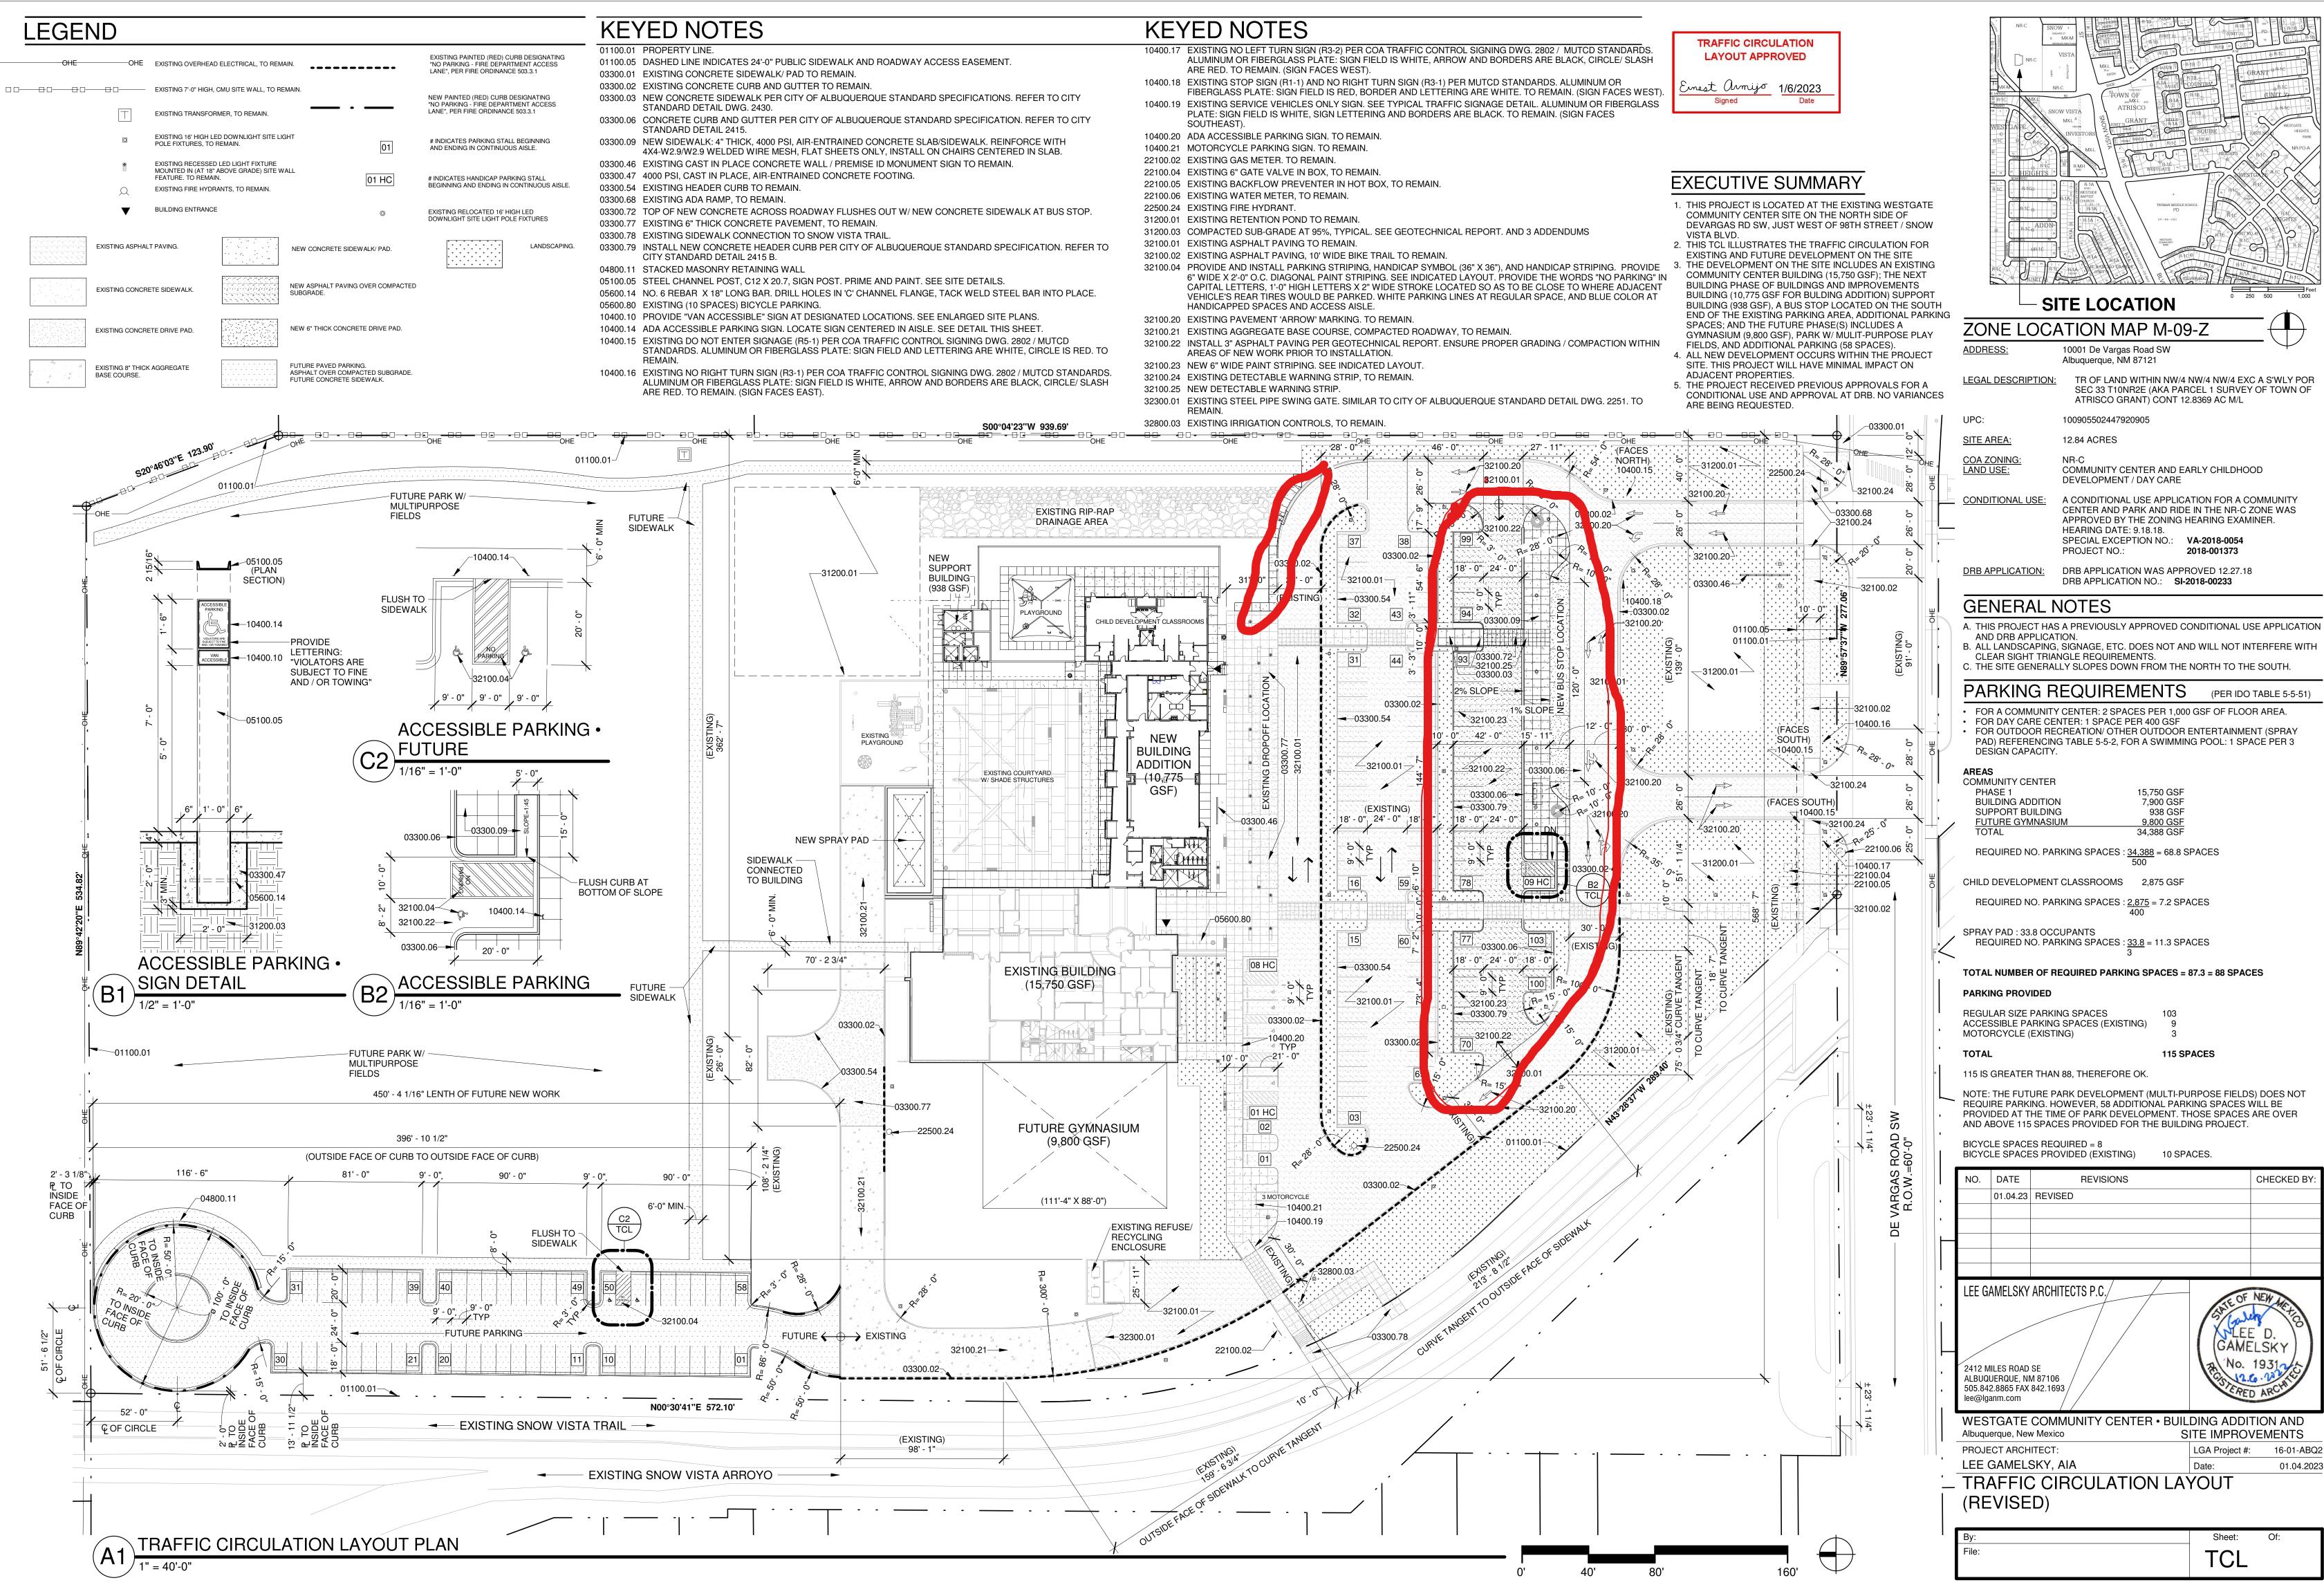

## PROJECT: WESTGATE COMMUNITY CENTER • BUILDING ADDITION AND SITE IMPROVEMENTS

I, LEE GAMELSKY, LICENSED NM ARCHITECT, 1931, OF THE FIRM LEE GAMELSKY ARCHITECTS PC, HEREBY CERTIFY THAT THIS PROJECT IS IN SUBSTANTIAL COMPLIANCE WITH AND IN ACCORDANCE WITH THE DESIGN INTENT OF THE APPROVED PLAN DATED 1/06/2023. THE PROJECT HAS BEEN CONSTRUCTED PER THE APPROVED PLAN, THEREFORE THERE ARE NO RED LINES ATTACHED. THE APPROVED PLAN IS ATTACHED.

I FURTHER CERTIFY THAT I HAVE PERSONALLY VISITED THE PROJECT SITE ON 21 MAY 2024 AND HAVE DETERMINED BY VISUAL INSPECTION THAT THE DATA PROVIDED IS REPRESENTATIVE OF ACTUAL SITE CONDITIONS AND IS TRUE AND CORRECT TO THE BEST OF MY KNOWLEDGE AND BELIEF. THIS CERTIFICATION IS SUBMITTED IN SUPPORT OF A REQUEST FOR A PERMANENT CERTIFICATE OF OCCUPANCY.