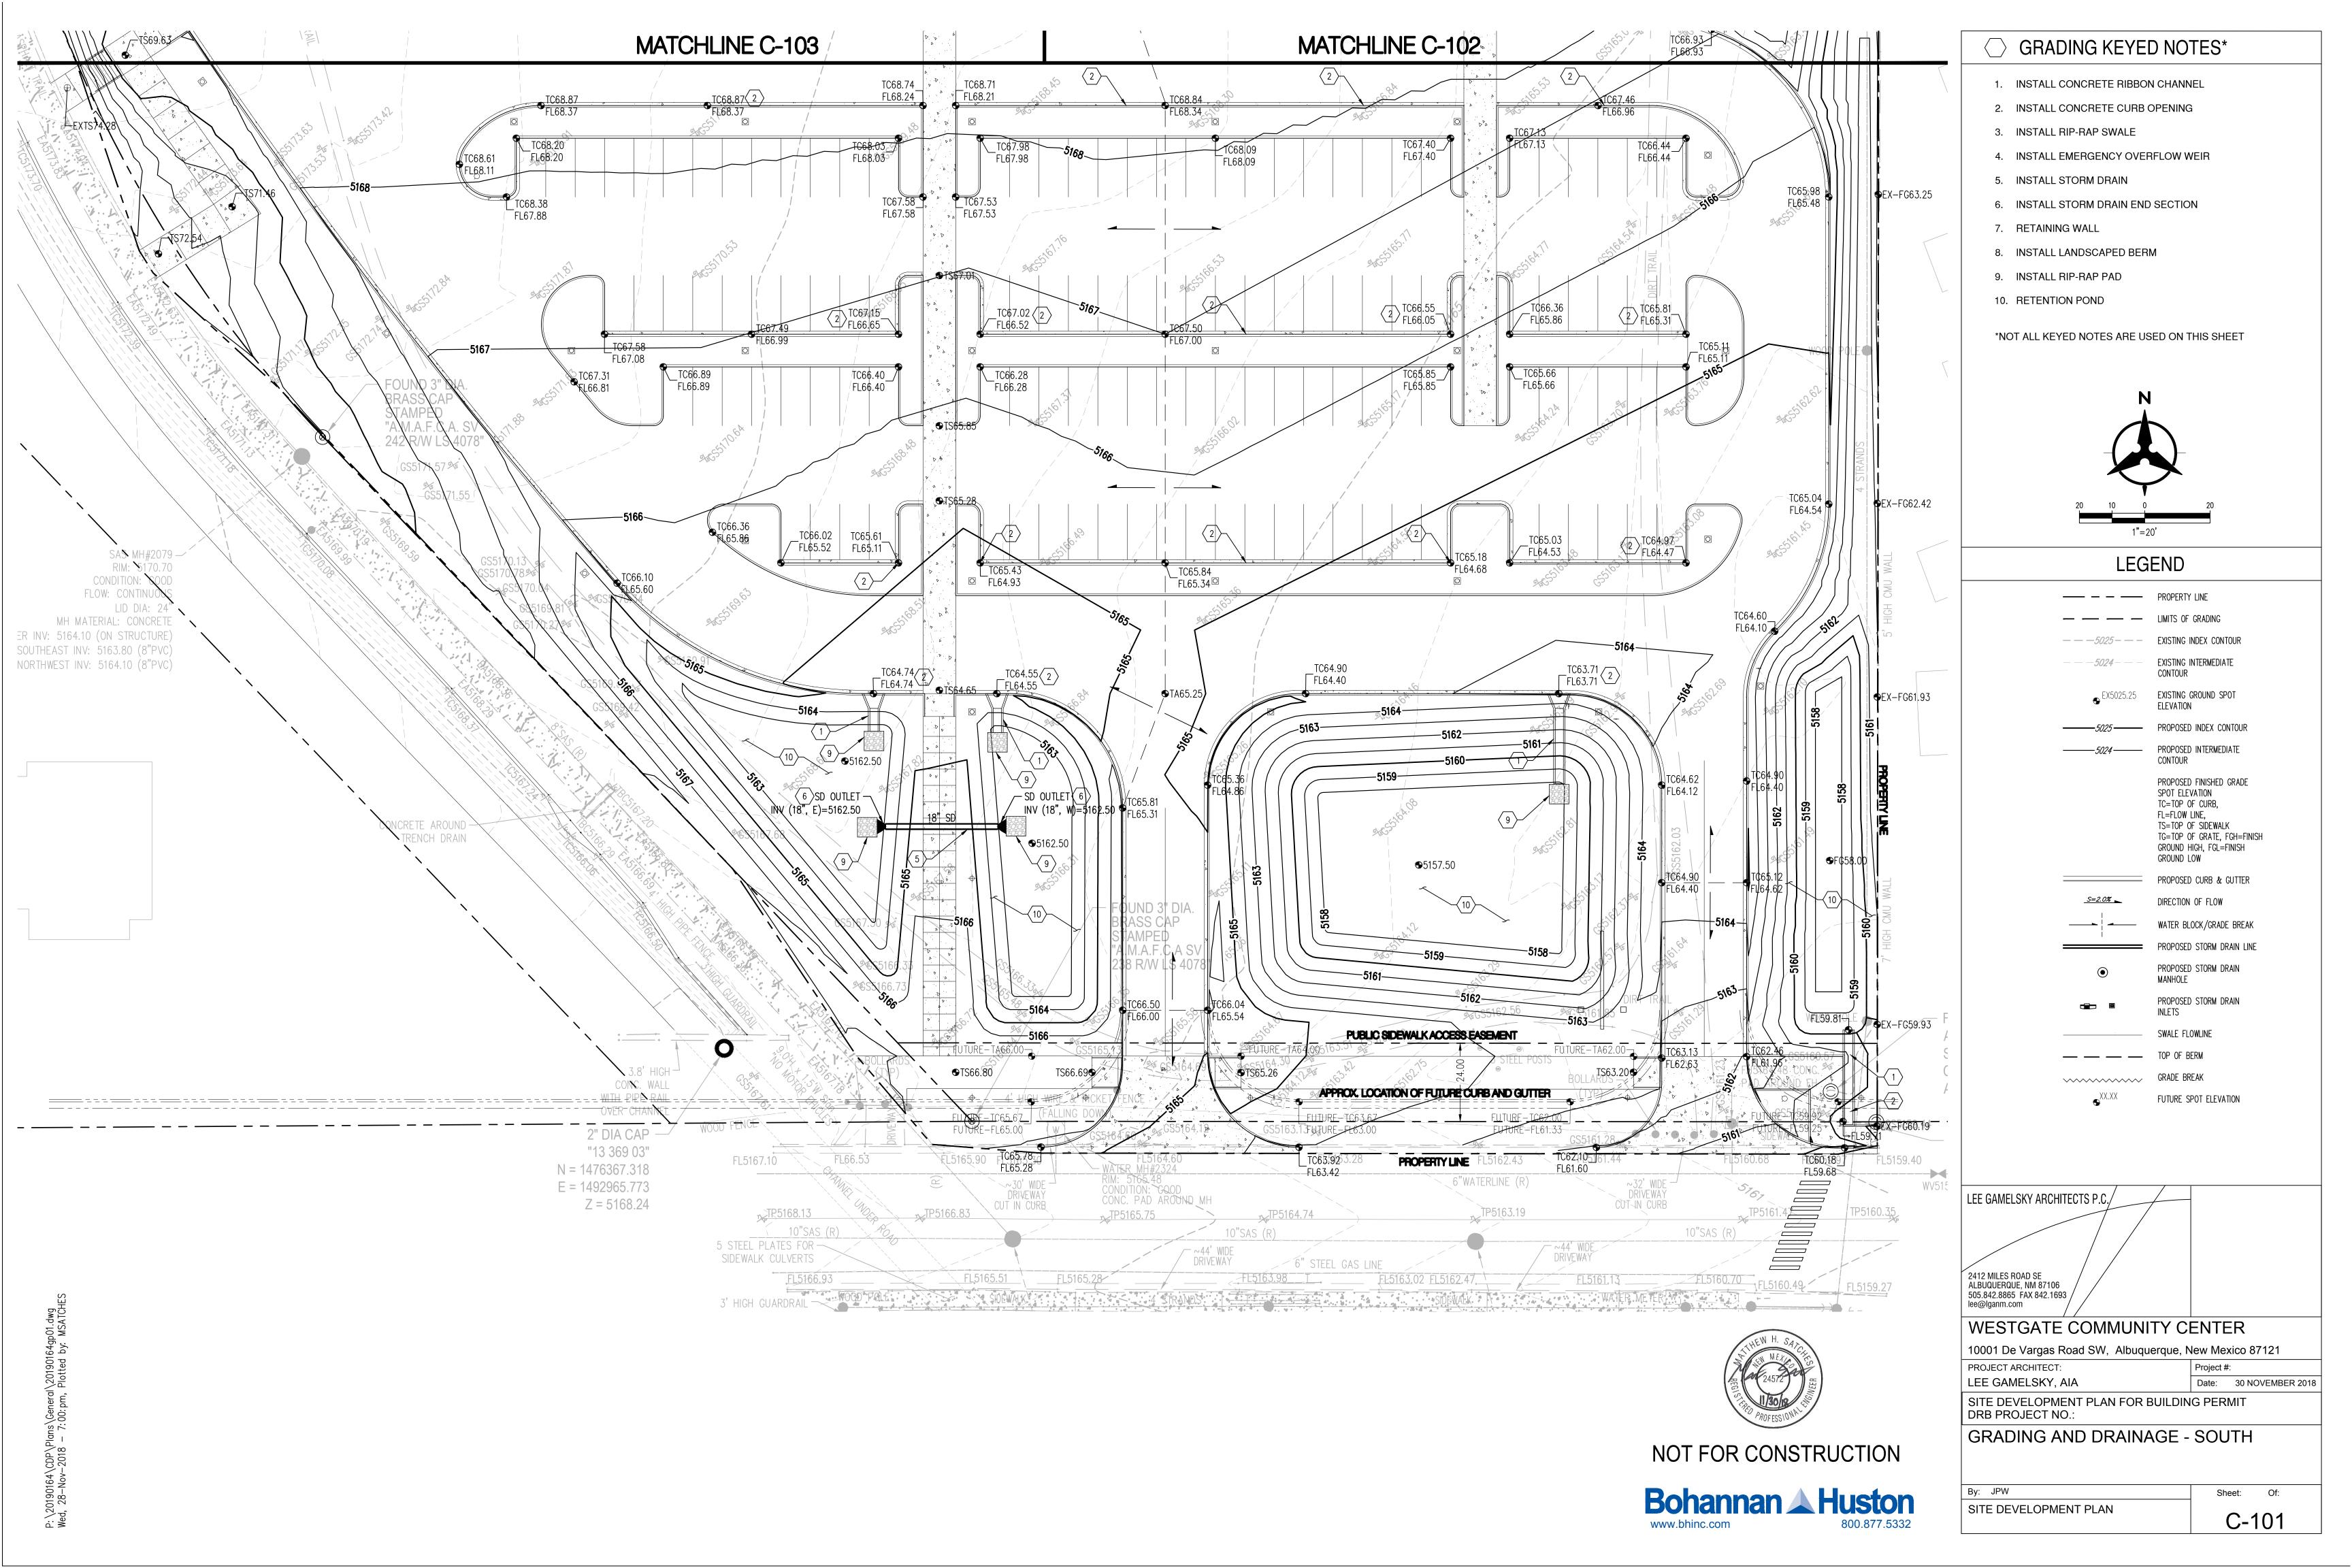

- Future public improvements (i.e. new curb & gutter, etc.) are now shown along DeVargas Rd with approximate future spot elevations. The grading has been modified to ensure that at the time these improvements are constructed, the ponds function as originally intended. The Drainage Management Plan shows how Pond 3 varies during proposed and future conditions. Under both conditions, the pond has enough capacity.
- There is now 1 FT of freeboard within Pond 1. See the Drainage Management Plan for Top of Pond Elevation, Overflow Weir Invert, and Maximum Water Surface Elevation.
   The Overflow Weir is now sized for the 100 YR Storm Event. The concrete ribbon channel located to the east of the building is also sized for the 100 YR Storm Event. See the Drainage Management Plan for calculations.
- 3. The sidewalk culvert/channel located within Pond 3 has been removed.
- 4. The volume for the pond in Basin A-3 (Pond 4) is now provided.

  The sidewalk culvert located within Pond 4 has now been removed as well. During large storm events, Pond 4 will overflow into the concrete ribbon channel and then discharge through a curb opening constructed with the asphalt trail at the southeast corner of the site.