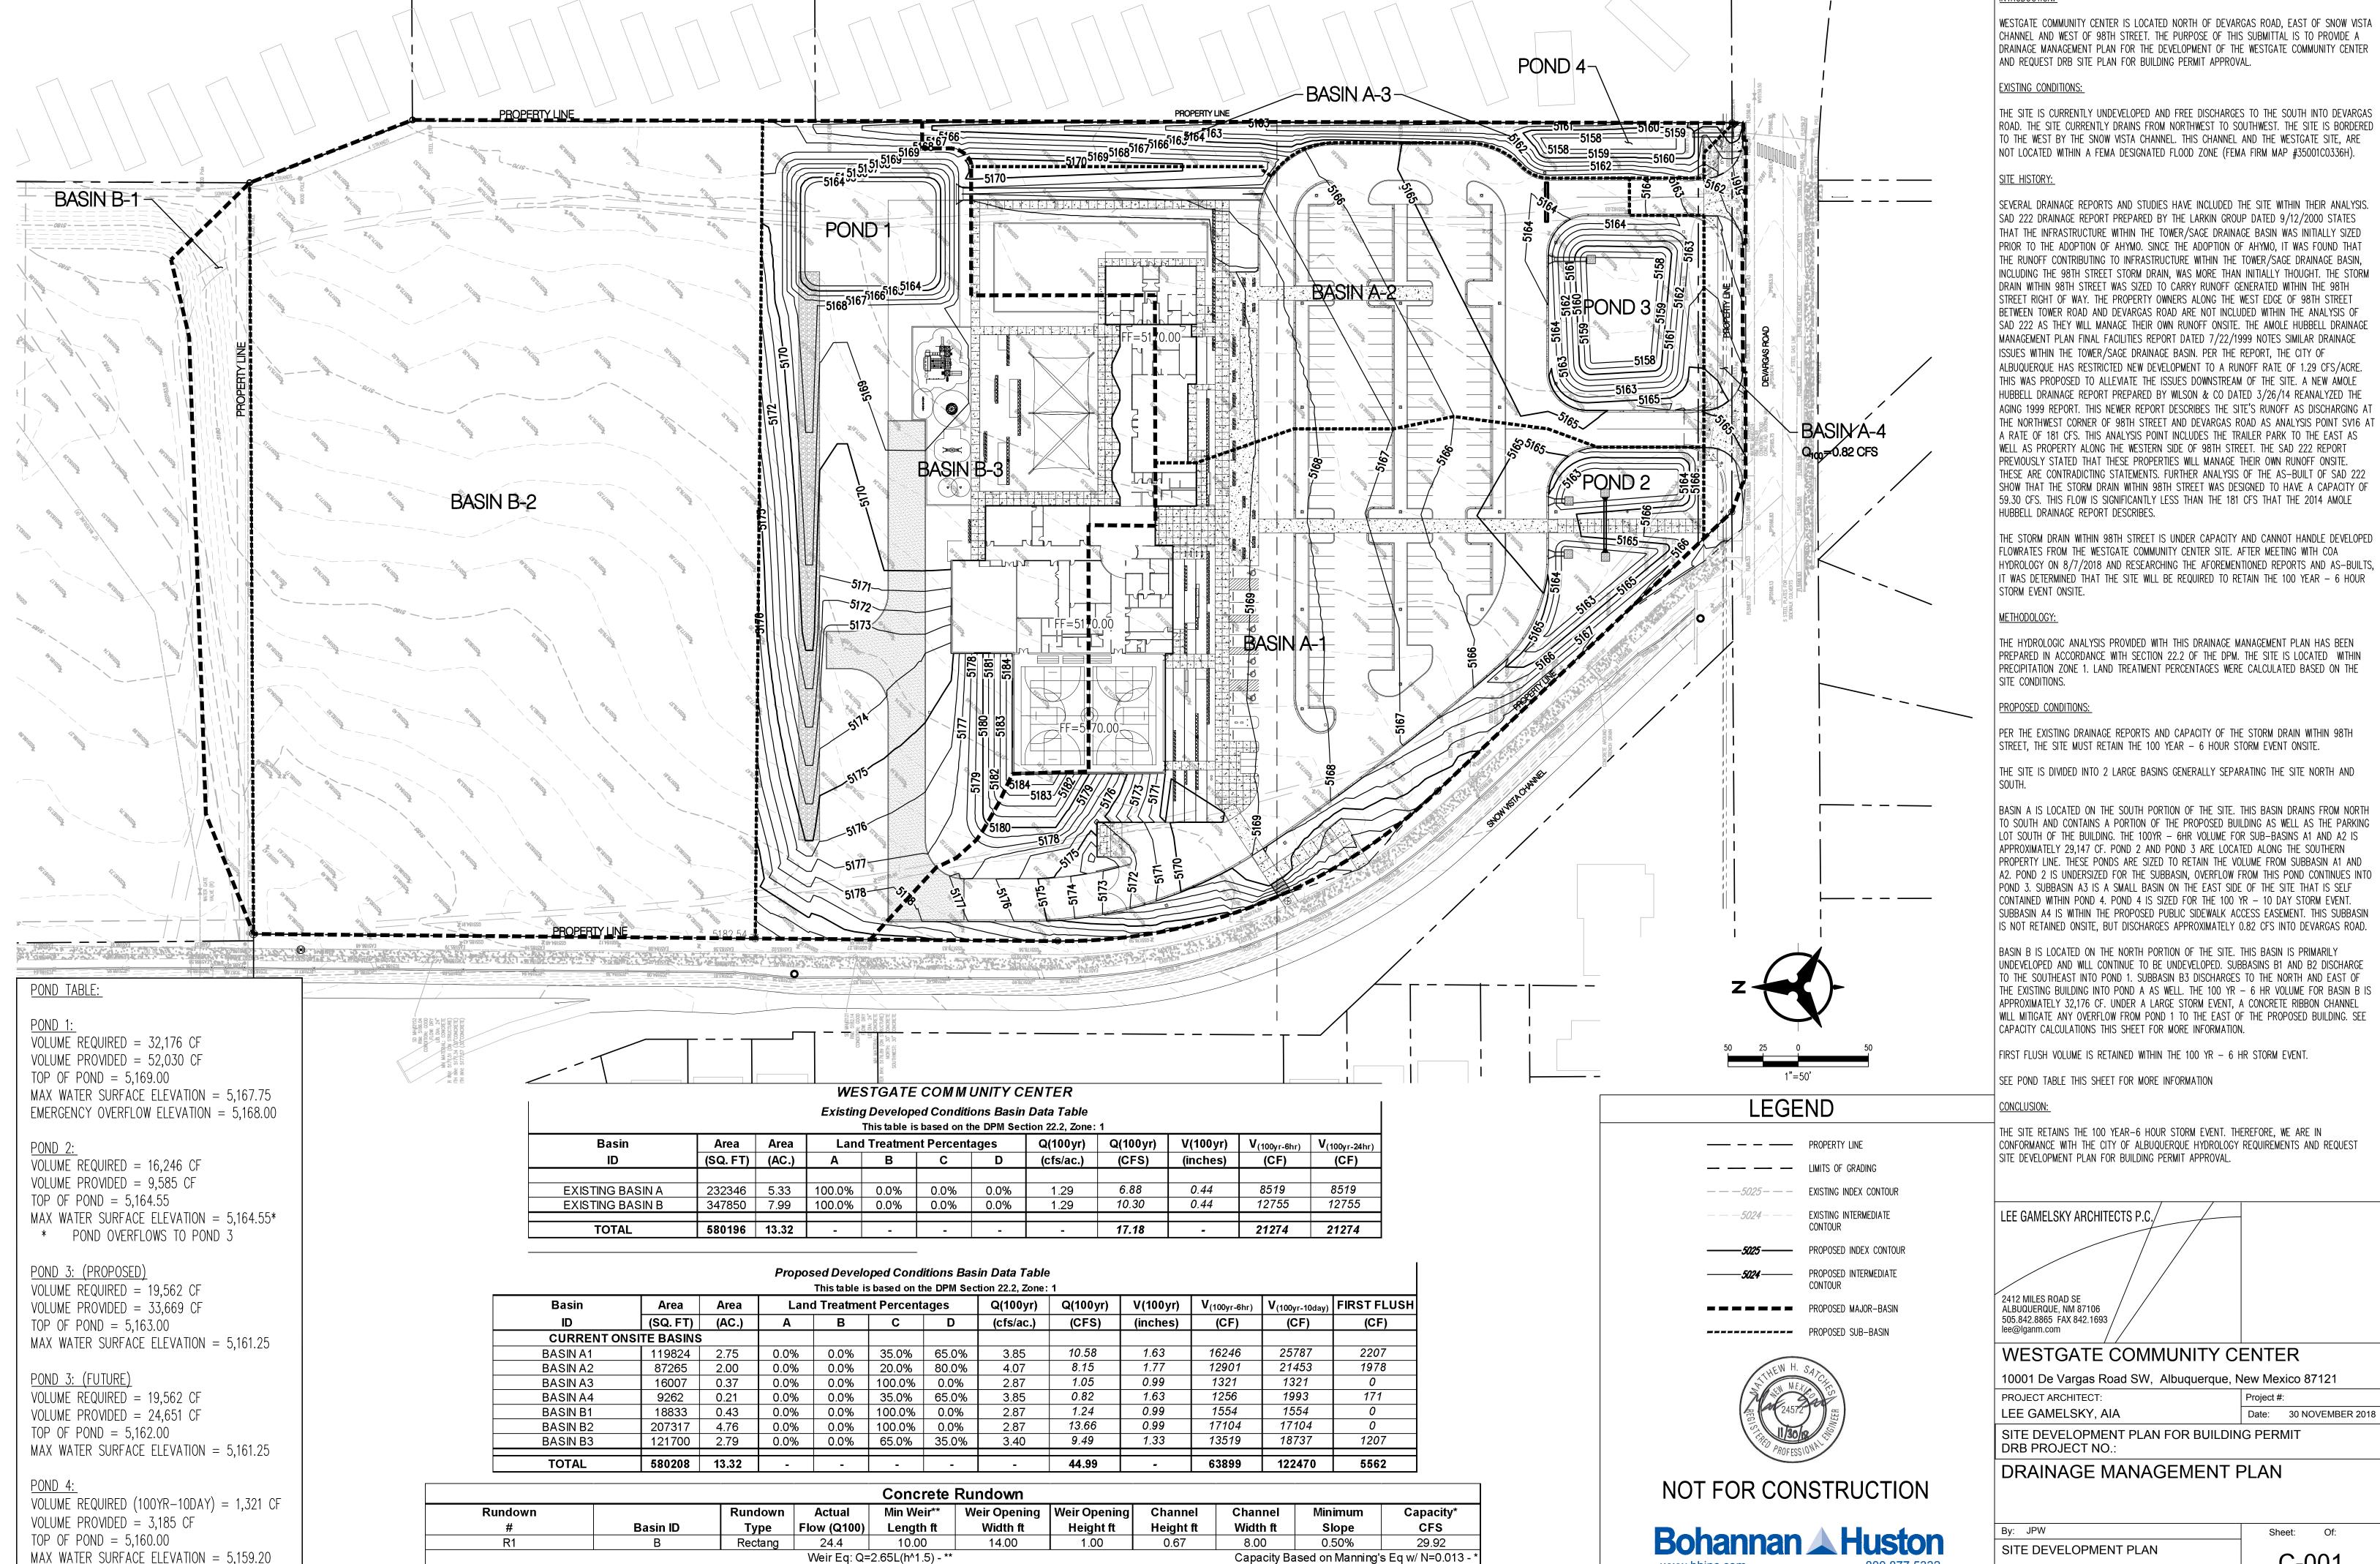

- Future public improvements (i.e. new curb & gutter, etc.) are now shown along DeVargas Rd with approximate future spot elevations. The grading has been modified to ensure that at the time these improvements are constructed, the ponds function as originally intended. The Drainage Management Plan shows how Pond 3 varies during proposed and future conditions. Under both conditions, the pond has enough capacity.
- There is now 1 FT of freeboard within Pond 1. See the Drainage Management Plan for Top of Pond Elevation, Overflow Weir Invert, and Maximum Water Surface Elevation.
   The Overflow Weir is now sized for the 100 YR Storm Event. The concrete ribbon channel located to the east of the building is also sized for the 100 YR Storm Event. See the Drainage Management Plan for calculations.
- 3. The sidewalk culvert/channel located within Pond 3 has been removed.
- 4. The volume for the pond in Basin A-3 (Pond 4) is now provided.

  The sidewalk culvert located within Pond 4 has now been removed as well. During large storm events, Pond 4 will overflow into the concrete ribbon channel and then discharge through a curb opening constructed with the asphalt trail at the southeast corner of the site.

C-001

800.877.5332

PROPOSED DRAINAGE NARRATIVE

www.bhinc.com

PROJECT ARCHITECT: LEE GAMELSKY, AIA Date: 30 NOVEMBER 2018

SITE DEVELOPMENT PLAN FOR BUILDING PERMIT

DRB PROJECT NO.:

GRADING AND DRAINAGE - EAST