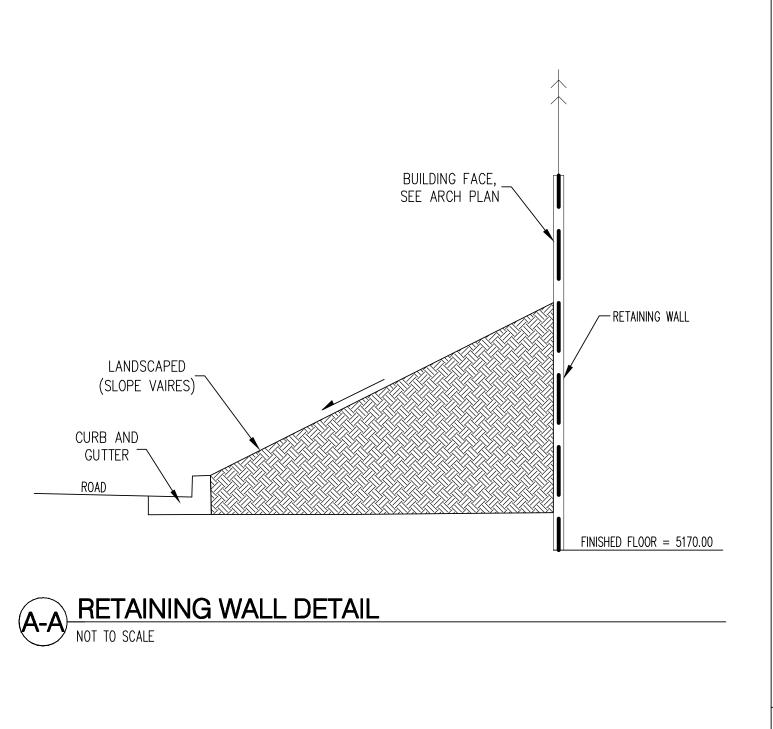

g large storm events, Pond 4 will overflow into the concrete ribbon channel and then discharge through a curb opening constructed with the asphalt trail at the southeast corner of the site.

With this submittal, we are requesting City of Albuquerque Hydrology Site Plan for Building Permit Approval. If you have any questions or require further information, please feel free to contact me.

Sincerely,

Matt Satches, PE

Engineer

Community Development & Planning

Max Sax

MHS/Enclosures

Engineering A

Spatial Data A

Advanced Technologies A



C-001

800.877.5332

PROPOSED DRAINAGE NARRATIVE











www.bhinc.com





PROJECT ARCHITECT: LEE GAMELSKY, AIA Date: 30 NOVEMBER 2018

SITE DEVELOPMENT PLAN FOR BUILDING PERMIT

DRB PROJECT NO.:

GRADING AND DRAINAGE - EAST

By: JPW

C-102











**GRADING KEYED NOTES\***