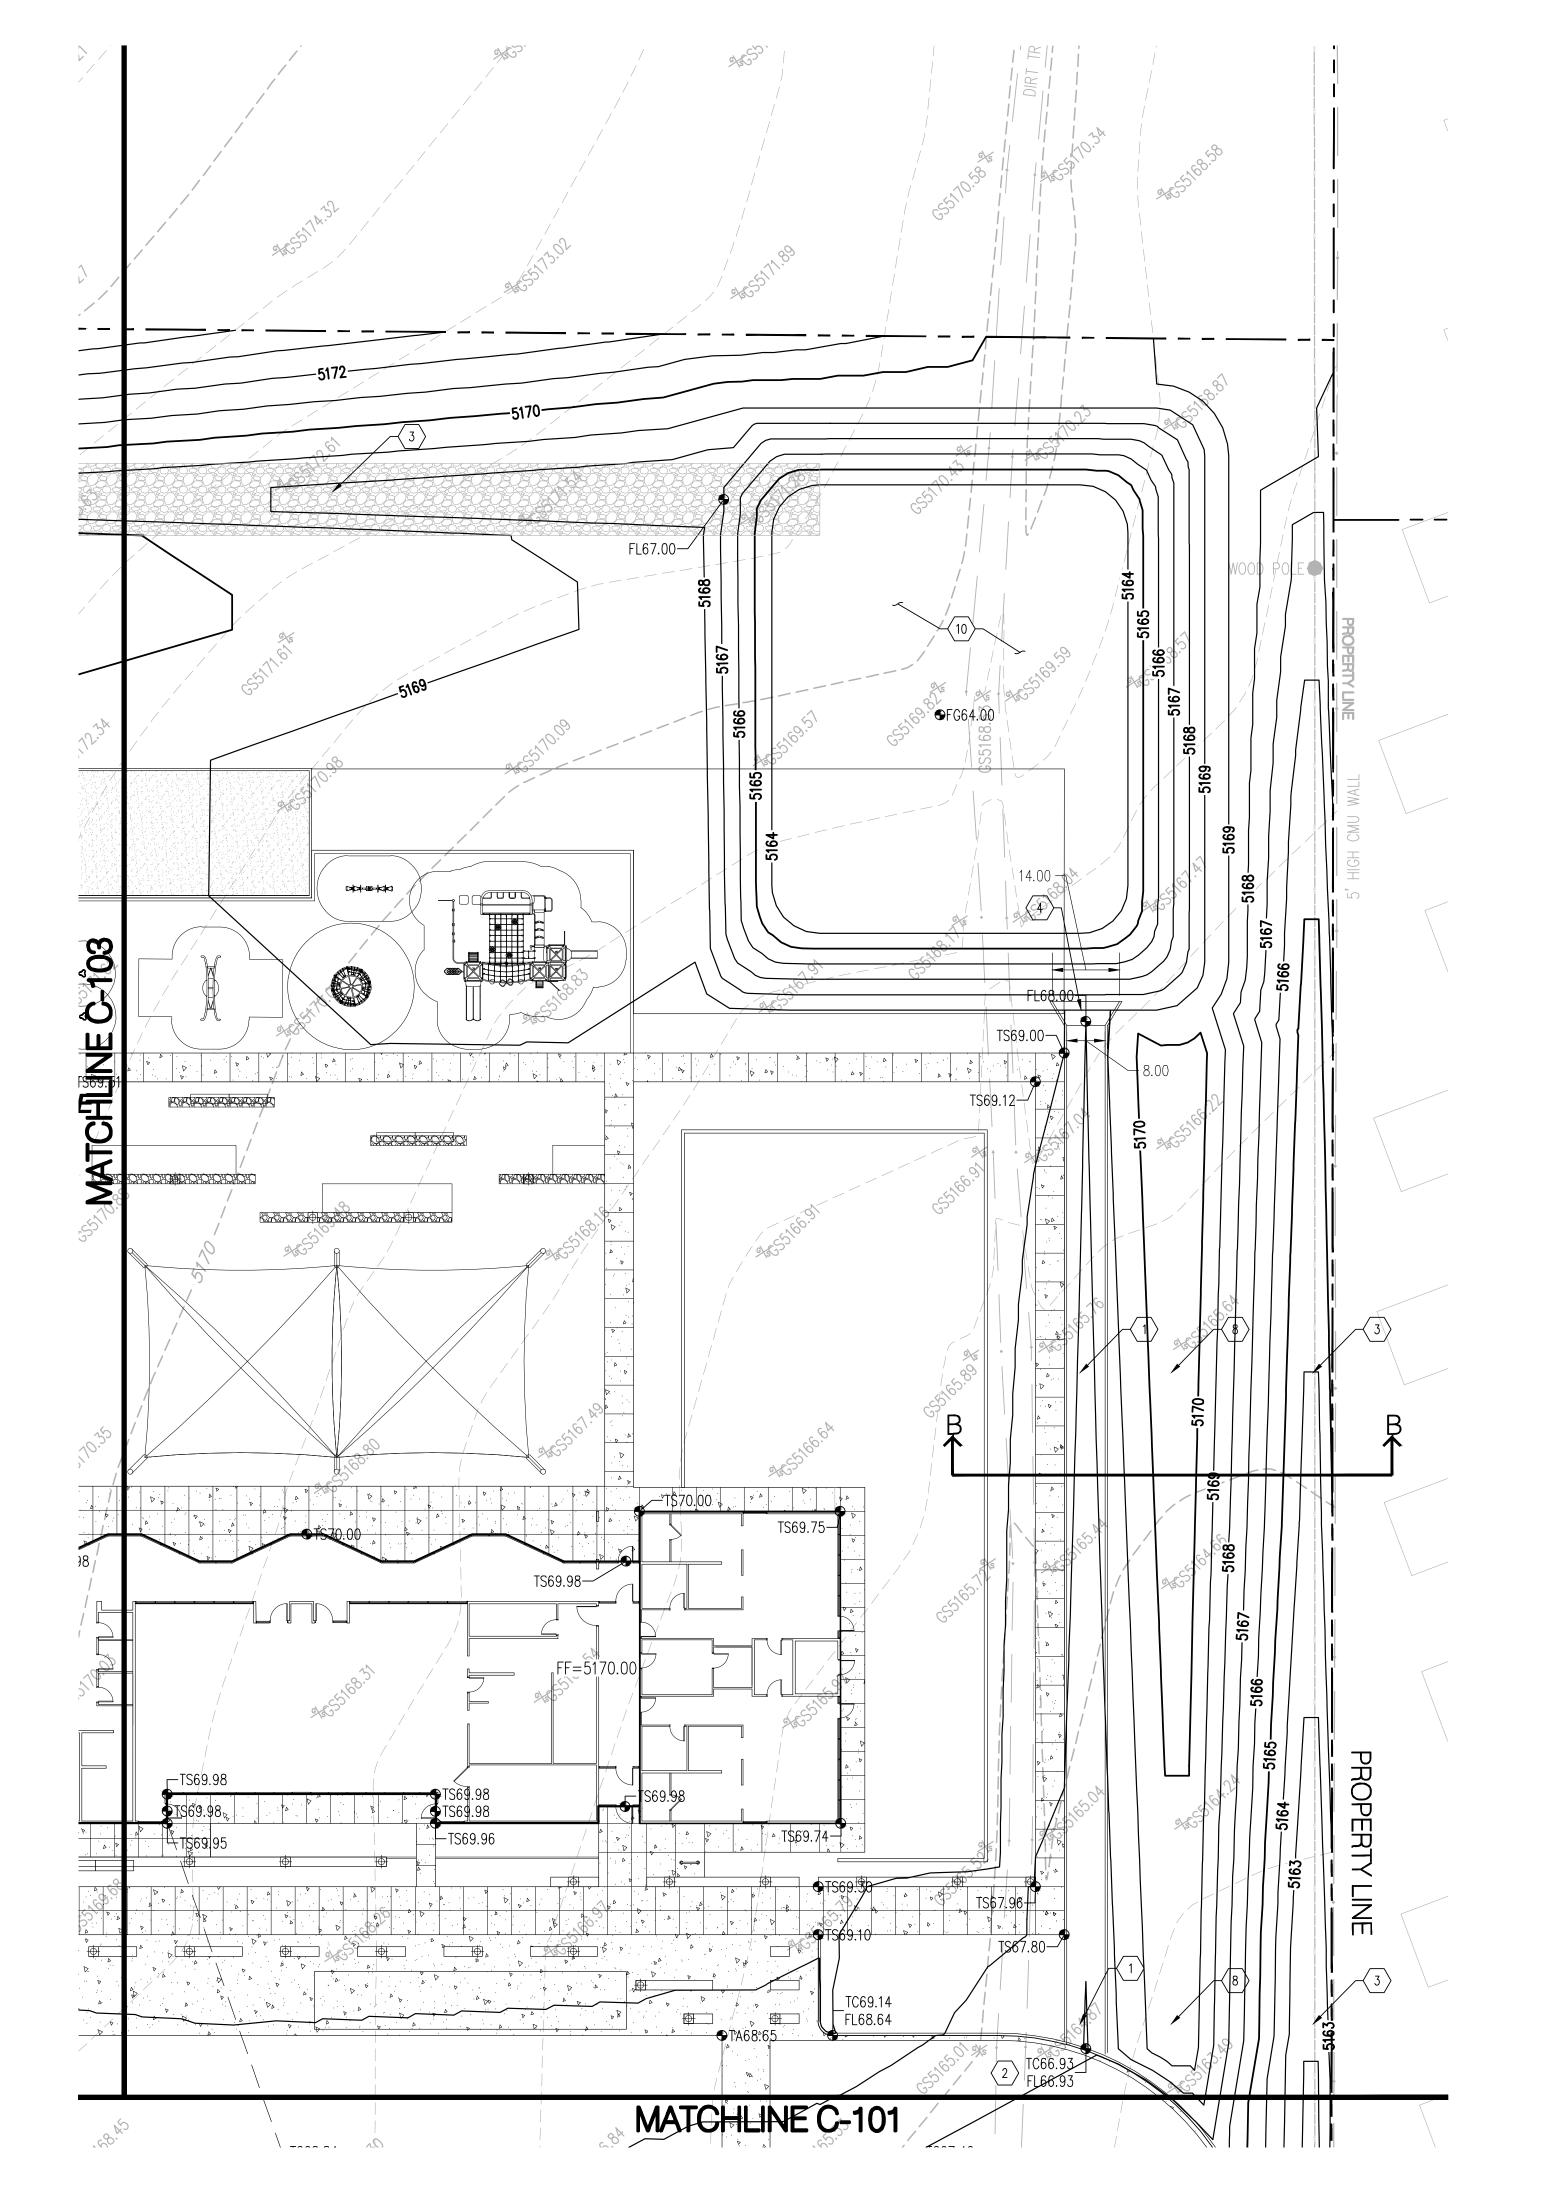

- Future public improvements (i.e. new curb & gutter, etc.) are now shown along DeVargas Rd with approximate future spot elevations. The grading has been modified to ensure that at the time these improvements are constructed, the ponds function as originally intended. The Drainage Management Plan shows how Pond 3 varies during proposed and future conditions. Under both conditions, the pond has enough capacity.
- There is now 1 FT of freeboard within Pond 1. See the Drainage Management Plan for Top of Pond Elevation, Overflow Weir Invert, and Maximum Water Surface Elevation.
   The Overflow Weir is now sized for the 100 YR Storm Event. The concrete ribbon channel located to the east of the building is also sized for the 100 YR Storm Event. See the Drainage Management Plan for calculations.
- 3. The sidewalk culvert/channel located within Pond 3 has been removed.
- 4. The volume for the pond in Basin A-3 (Pond 4) is now provided.

  The sidewalk culvert located within Pond 4 has now been removed as well. During large storm events, Pond 4 will overflow into the concrete ribbon channel and then discharge through a curb opening constructed with the asphalt trail at the southeast corner of the site.

By: JPW

C-102

**GRADING KEYED NOTES\*** 