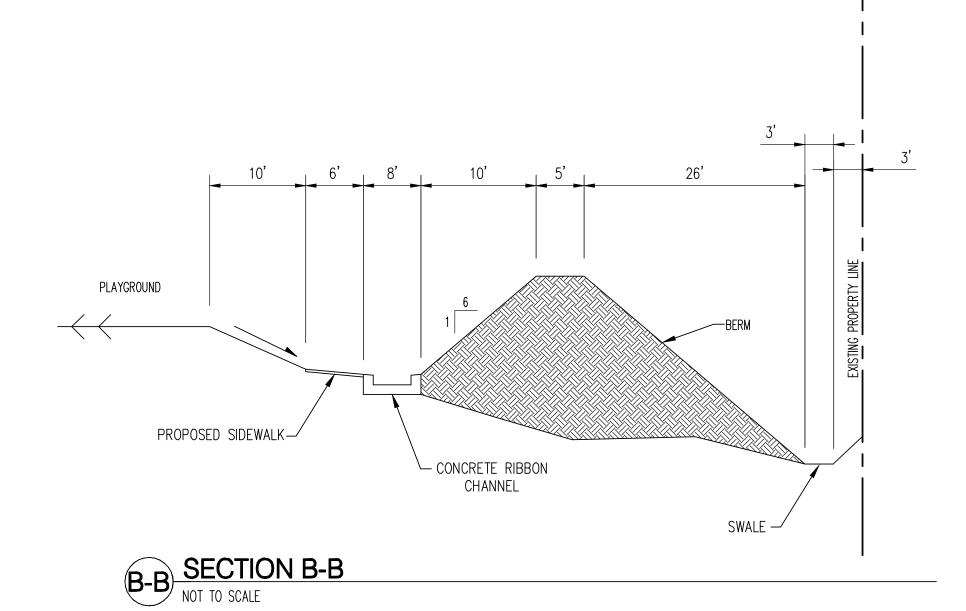

- Future public improvements (i.e. new curb & gutter, etc.) are now shown along DeVargas Rd with approximate future spot elevations. The grading has been modified to ensure that at the time these improvements are constructed, the ponds function as originally intended. The Drainage Management Plan shows how Pond 3 varies during proposed and future conditions. Under both conditions, the pond has enough capacity.
- There is now 1 FT of freeboard within Pond 1. See the Drainage Management Plan for Top of Pond Elevation, Overflow Weir Invert, and Maximum Water Surface Elevation.
   The Overflow Weir is now sized for the 100 YR Storm Event. The concrete ribbon channel located to the east of the building is also sized for the 100 YR Storm Event. See the Drainage Management Plan for calculations.
- 3. The sidewalk culvert/channel located within Pond 3 has been removed.
- 4. The volume for the pond in Basin A-3 (Pond 4) is now provided.

  The sidewalk culvert located within Pond 4 has now been removed as well. During large storm events, Pond 4 will overflow into the concrete ribbon channel and then discharge through a curb opening constructed with the asphalt trail at the southeast corner of the site.