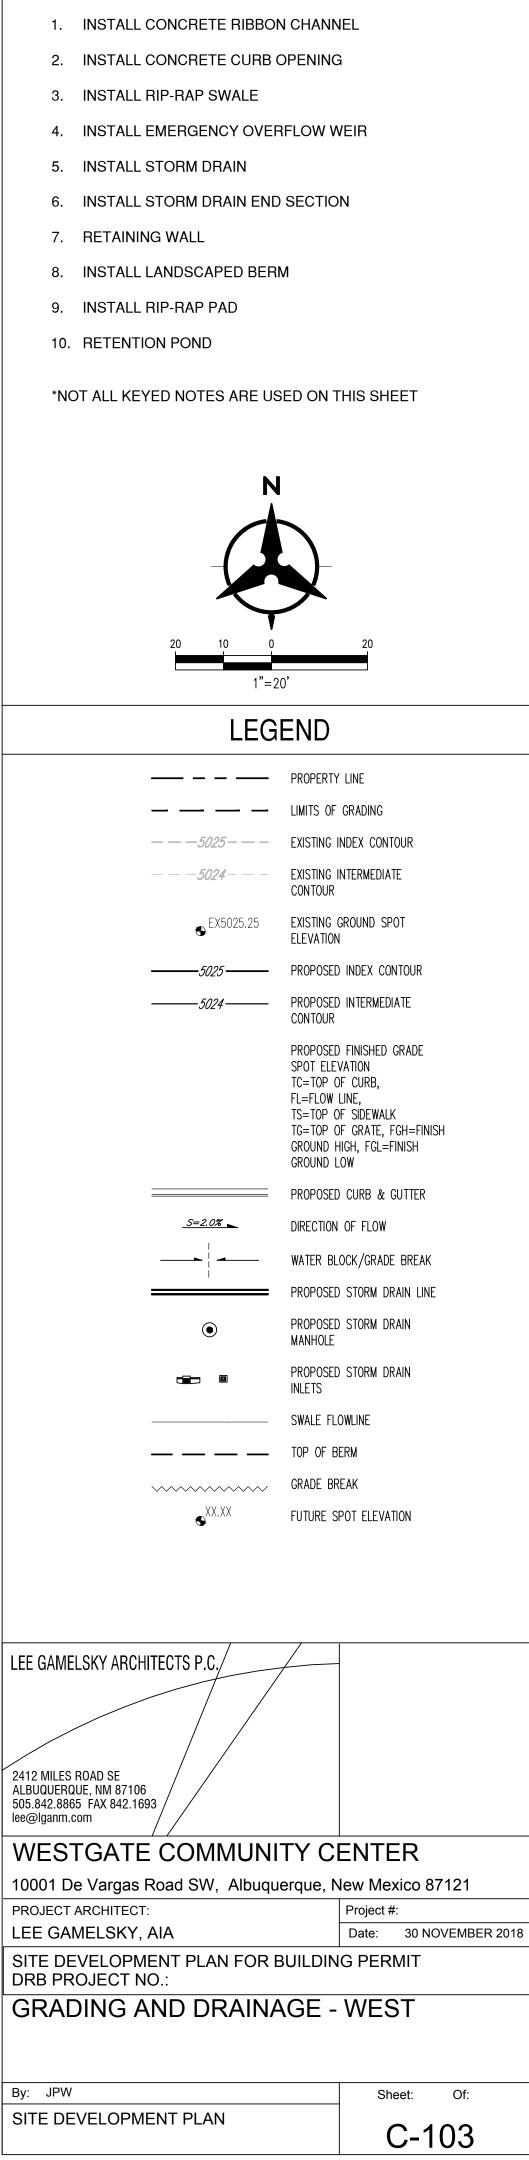

C-001

800.877.5332

PROPOSED DRAINAGE NARRATIVE

www.bhinc.com

PROJECT ARCHITECT: LEE GAMELSKY, AIA Date: 30 NOVEMBER 2018

SITE DEVELOPMENT PLAN FOR BUILDING PERMIT

DRB PROJECT NO.:

GRADING AND DRAINAGE - EAST

By: JPW

C-102

**GRADING KEYED NOTES\*** 