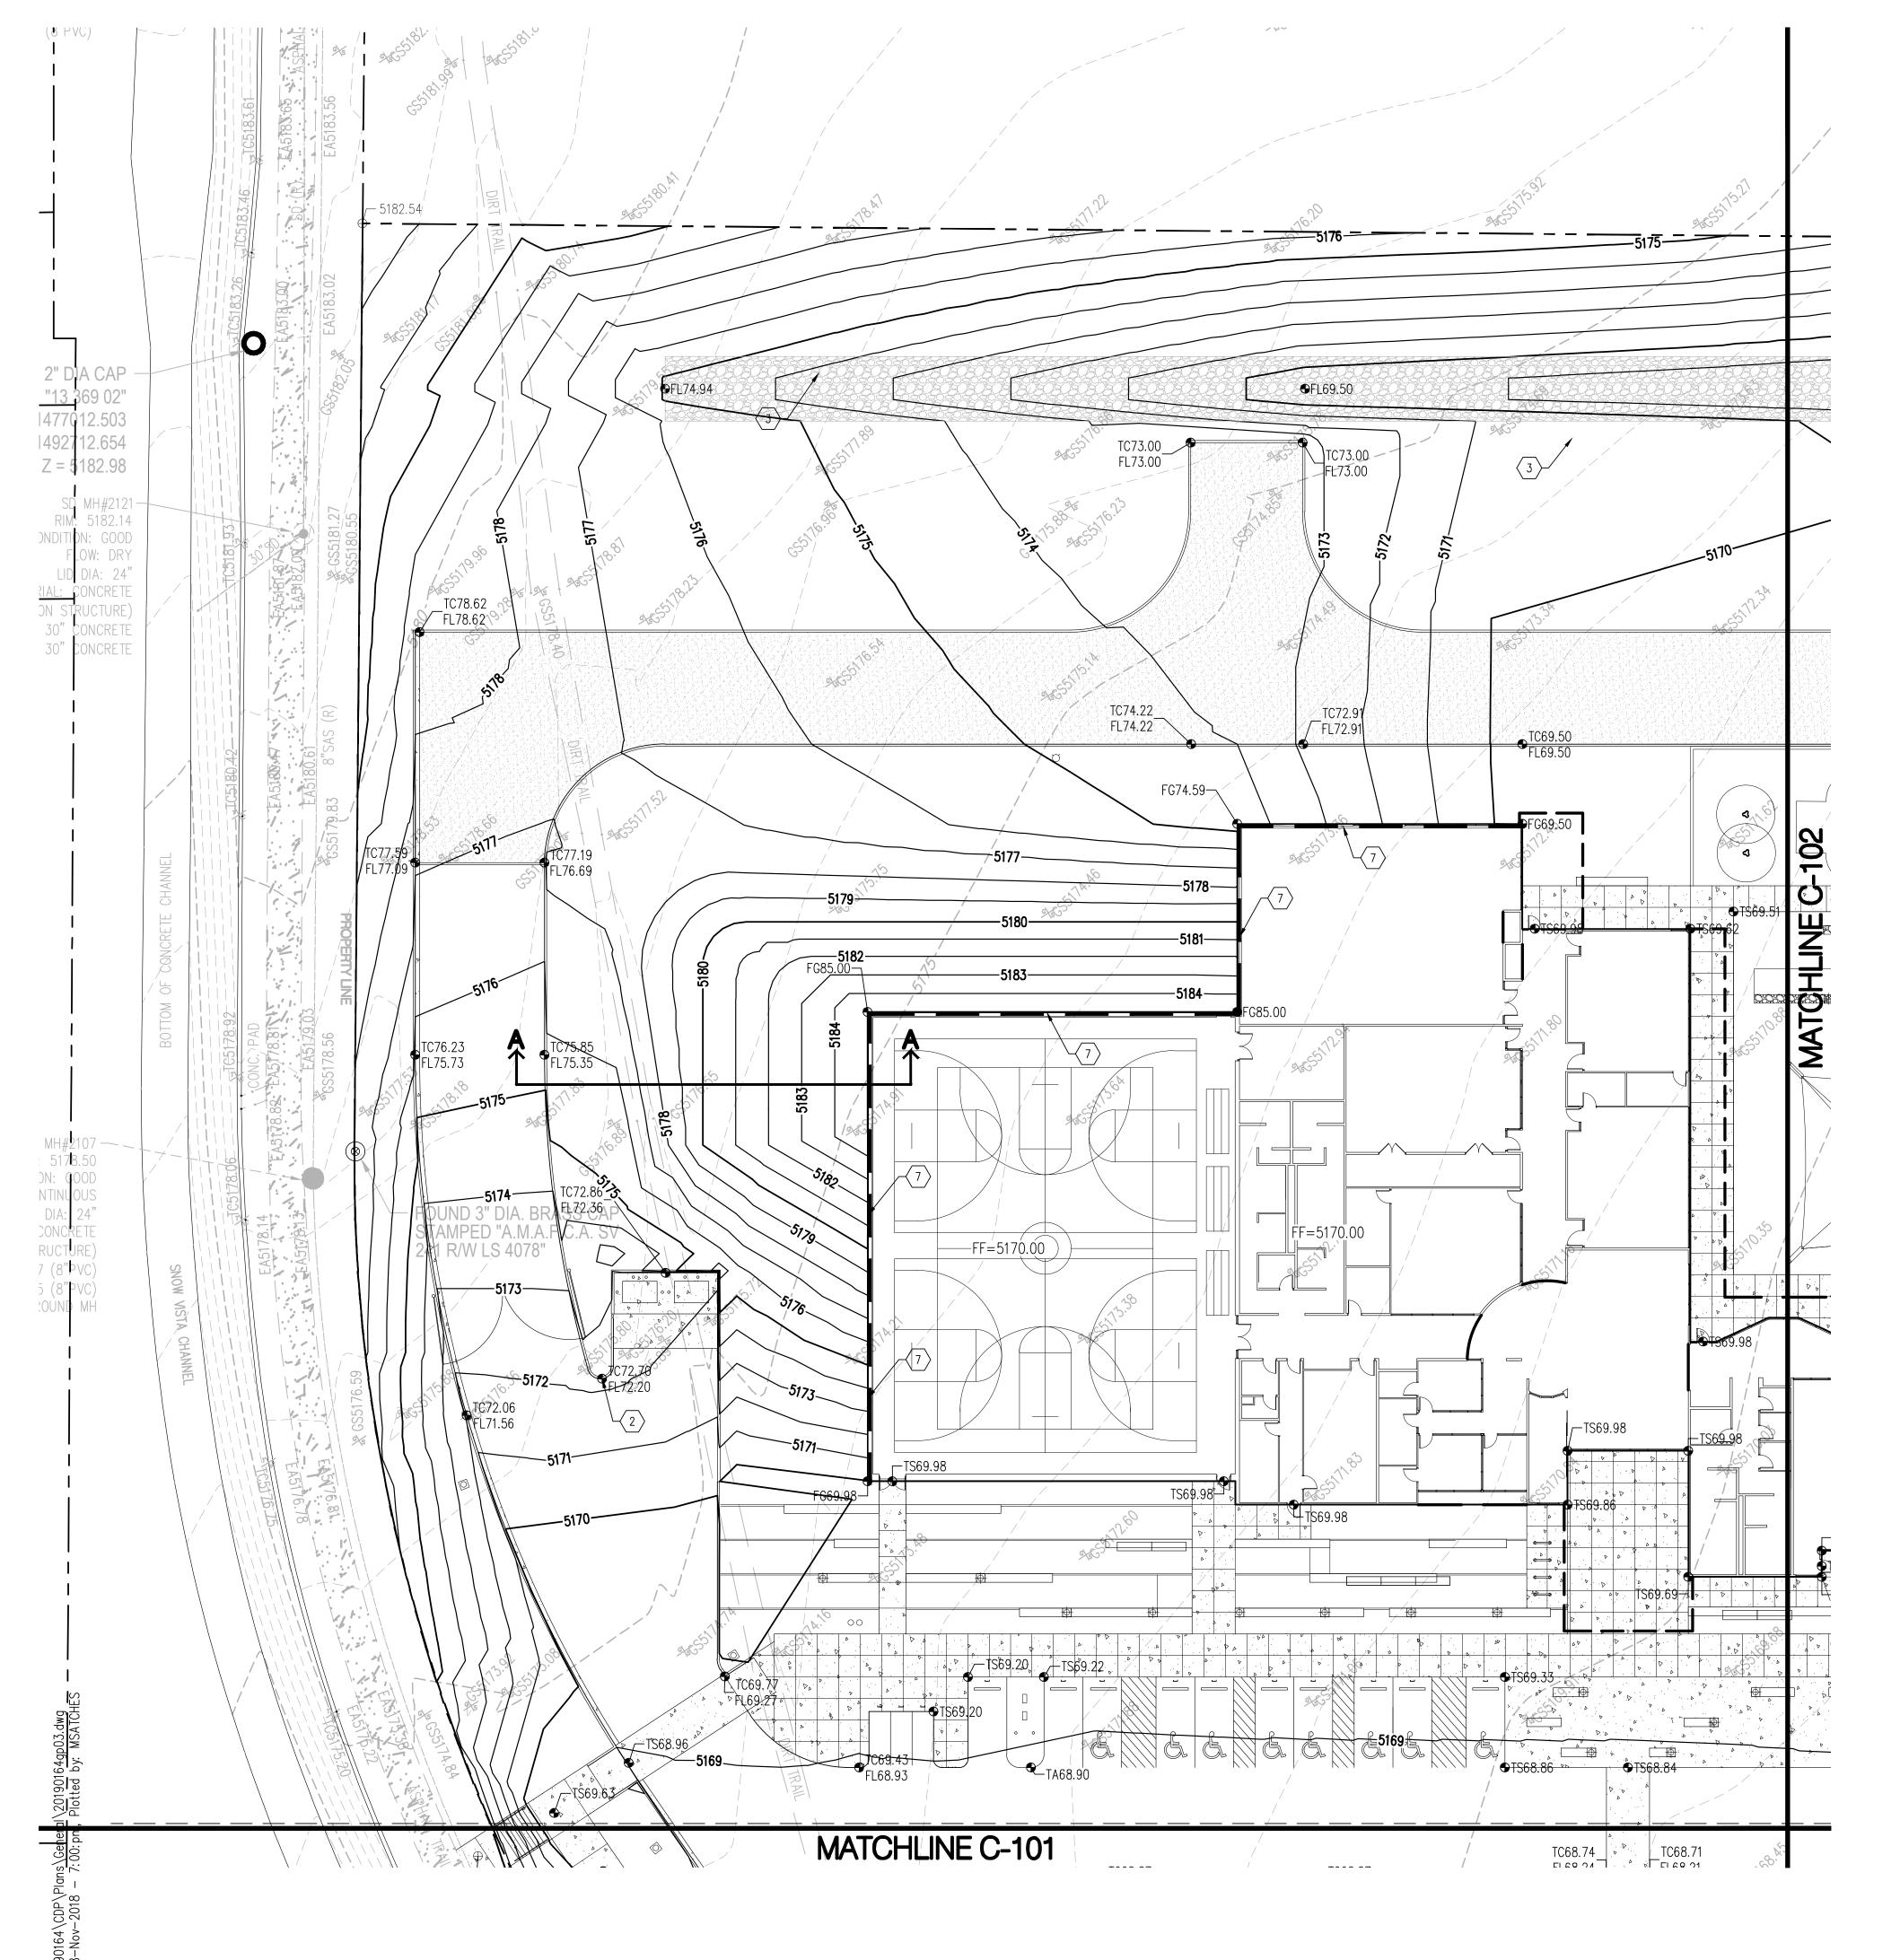

- Future public improvements (i.e. new curb & gutter, etc.) are now shown along DeVargas Rd with approximate future spot elevations. The grading has been modified to ensure that at the time these improvements are constructed, the ponds function as originally intended. The Drainage Management Plan shows how Pond 3 varies during proposed and future conditions. Under both conditions, the pond has enough capacity.
- There is now 1 FT of freeboard within Pond 1. See the Drainage Management Plan for Top of Pond Elevation, Overflow Weir Invert, and Maximum Water Surface Elevation.
   The Overflow Weir is now sized for the 100 YR Storm Event. The concrete ribbon channel located to the east of the building is also sized for the 100 YR Storm Event. See the Drainage Management Plan for calculations.
- 3. The sidewalk culvert/channel located within Pond 3 has been removed.
- 4. The volume for the pond in Basin A-3 (Pond 4) is now provided.

  The sidewalk culvert located within Pond 4 has now been removed as well. During large storm events, Pond 4 will overflow into the concrete ribbon channel and then discharge through a curb opening constructed with the asphalt trail at the southeast corner of the site.