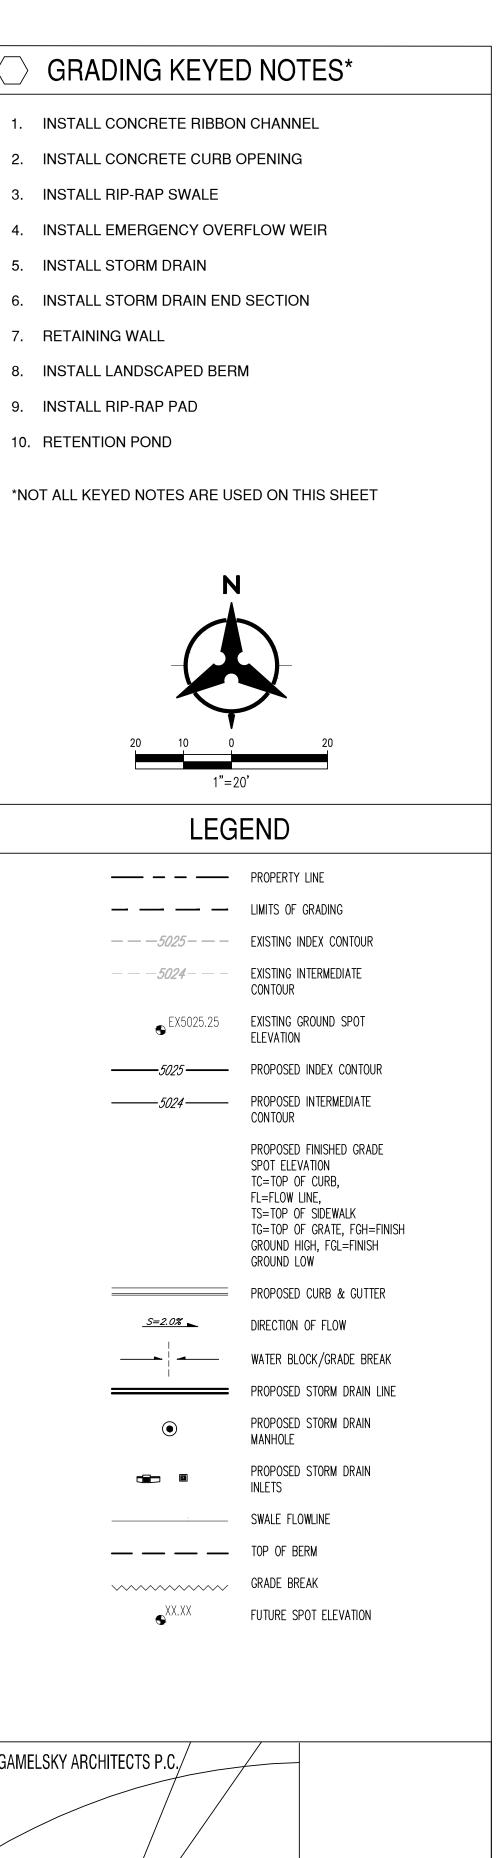

in Pond 3 has been removed.
- 4. The volume for the pond in Basin A-3 (Pond 4) is now provided.

  The sidewalk culvert located within Pond 4 has now been removed as well. During large storm events, Pond 4 will overflow into the concrete ribbon channel and then discharge through a curb opening constructed with the asphalt trail at the southeast corner of the site.

With this submittal, we are requesting City of Albuquerque Hydrology Site Plan for Building Permit Approval. If you have any questions or require further information, please feel free to contact me.

Sincerely,

Matt Satches, PE

Engineer

Community Development & Planning

Max Sax

MHS/Enclosures

Engineering A

Spatial Data A

Advanced Technologies A



C-001

800.877.5332

PROPOSED DRAINAGE NARRATIVE











www.bhinc.com





PROJECT ARCHITECT: LEE GAMELSKY, AIA Date: 30 NOVEMBER 2018

SITE DEVELOPMENT PLAN FOR BUILDING PERMIT

DRB PROJECT NO.:

GRADING AND DRAINAGE - EAST

By: JPW

C-102











**GRADING KEYED NOTES\***