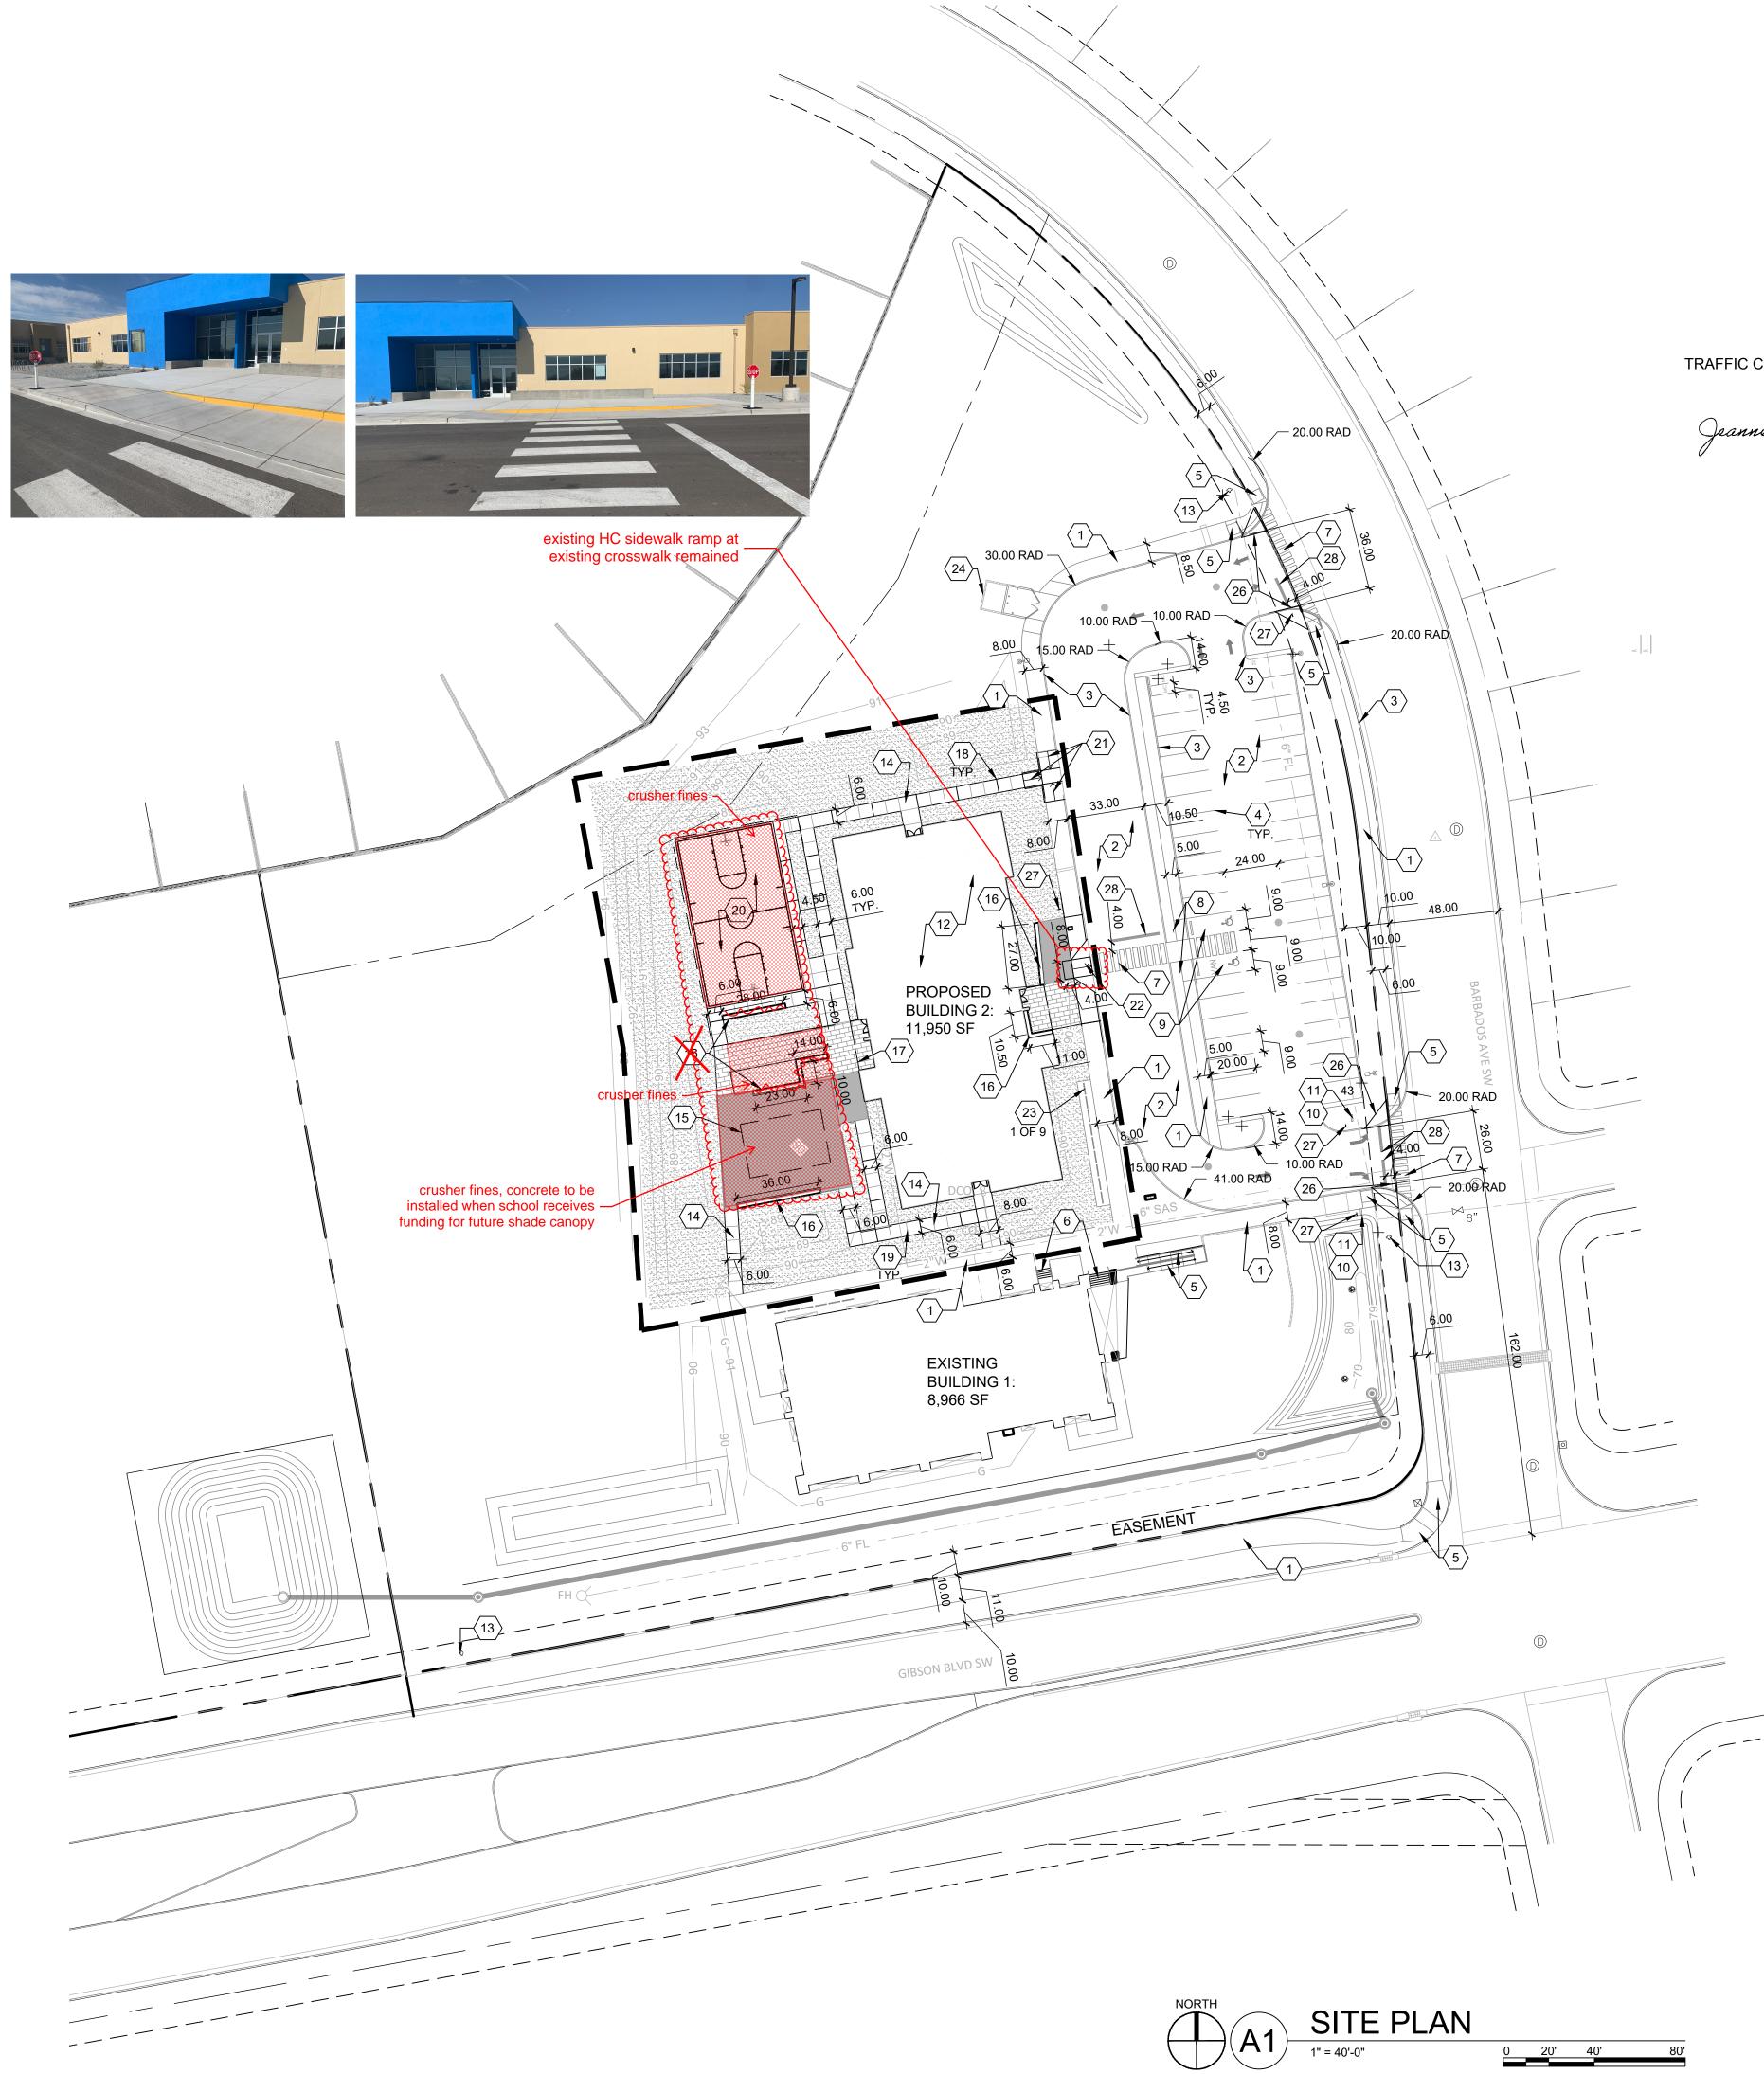

Ernie Gomez Plan Checker, Planning Dept. Development Review Services

EG via: email C: CO Clerk, File

TRAFFIC CIRCULATION LAYOUT APPROVED 1/21/21

Jeanne Wolfenbarger

ARCHITECT/ ENGINEER

BLVD SW NM 8712 8801 GIBSON \_buquerque,

SITE PLAN

SHEET NO.

TRAFFIC CIRCULATION LAYOUT APPROVED 1/21/21

⊲∐

SAWCUT CONTROL JOINT

⊲ .

↓ △ △

а. Д<sub>д</sub>