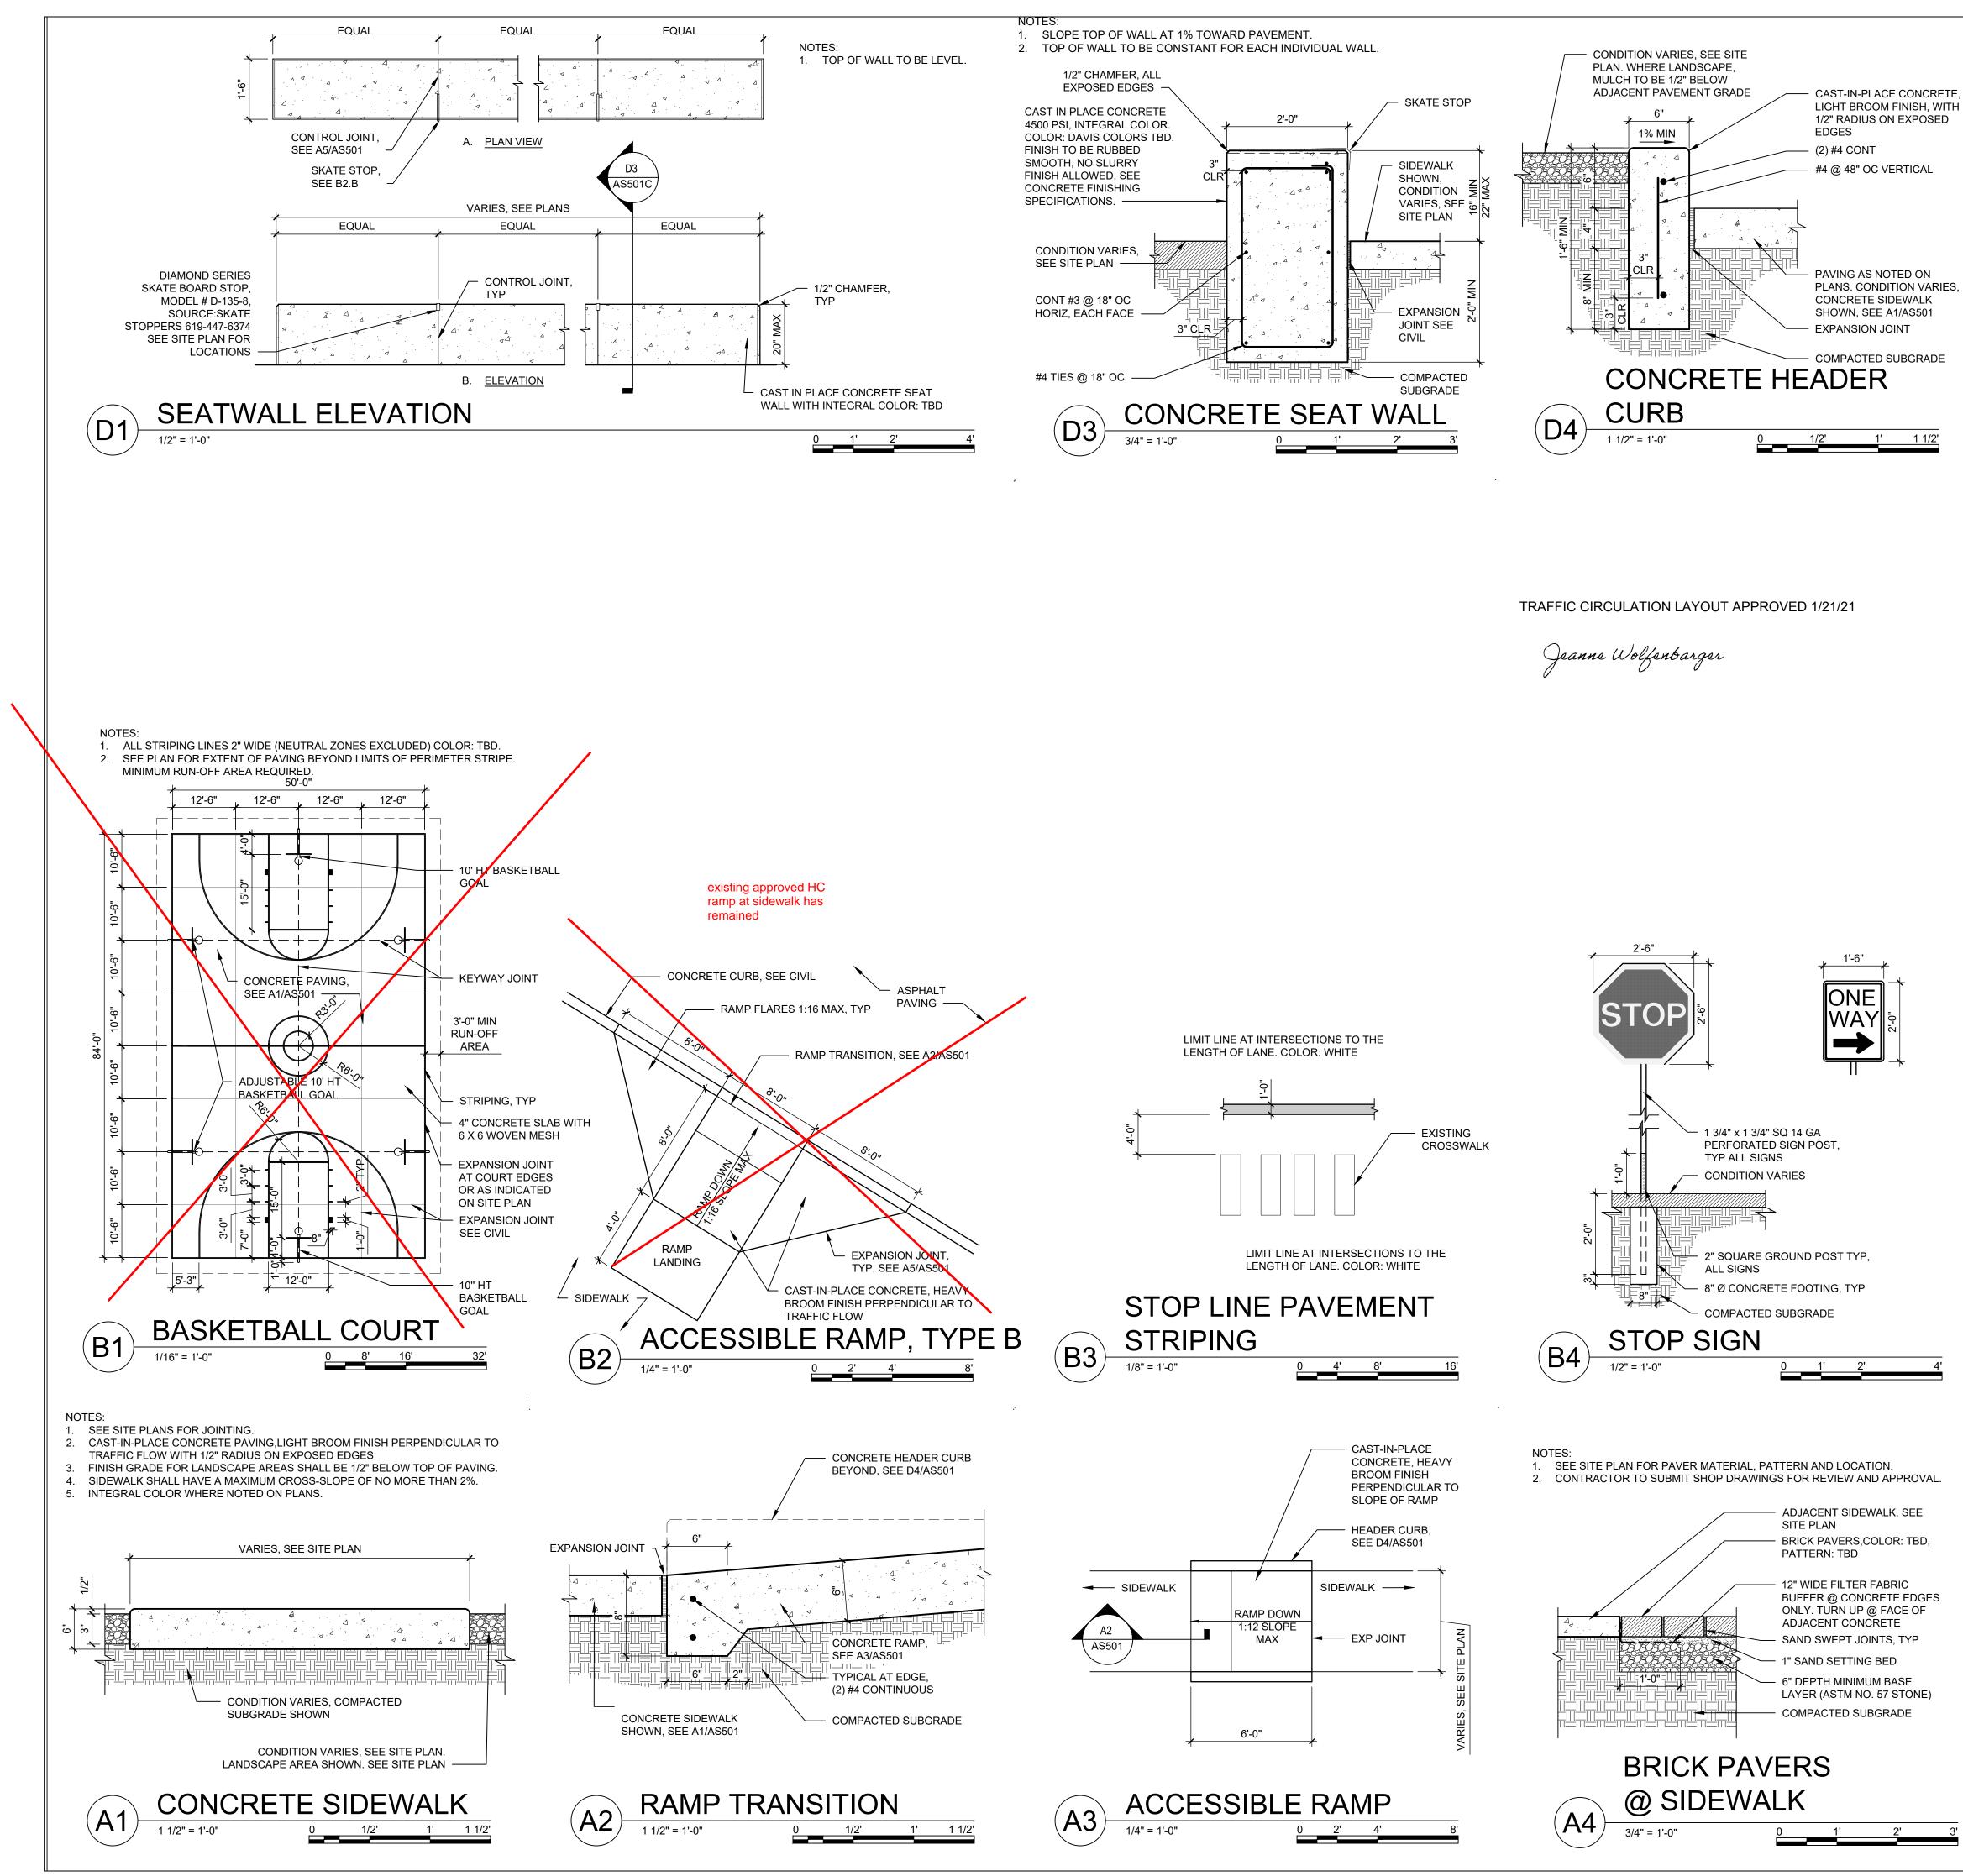

SITE PLAN

SHEET NO.

TRAFFIC CIRCULATION LAYOUT APPROVED 1/21/21

⊲∐

SAWCUT CONTROL JOINT

⊲ .

↓ △ △

а. Д<sub>д</sub>

RADIUS ON EDGES, SEE SITE

POURABLE FILLER (COLOR TO

MATCH CONCRETE) ON BACKER

ROD, 1/4" RADIUS ON EXPOSED

LOCATIONS

EDGES

CONTROL AND EXPANSION JOINT SPACING -UNLESS NOTED OTHERWISE ON PLANS

SHEET NO. AS501