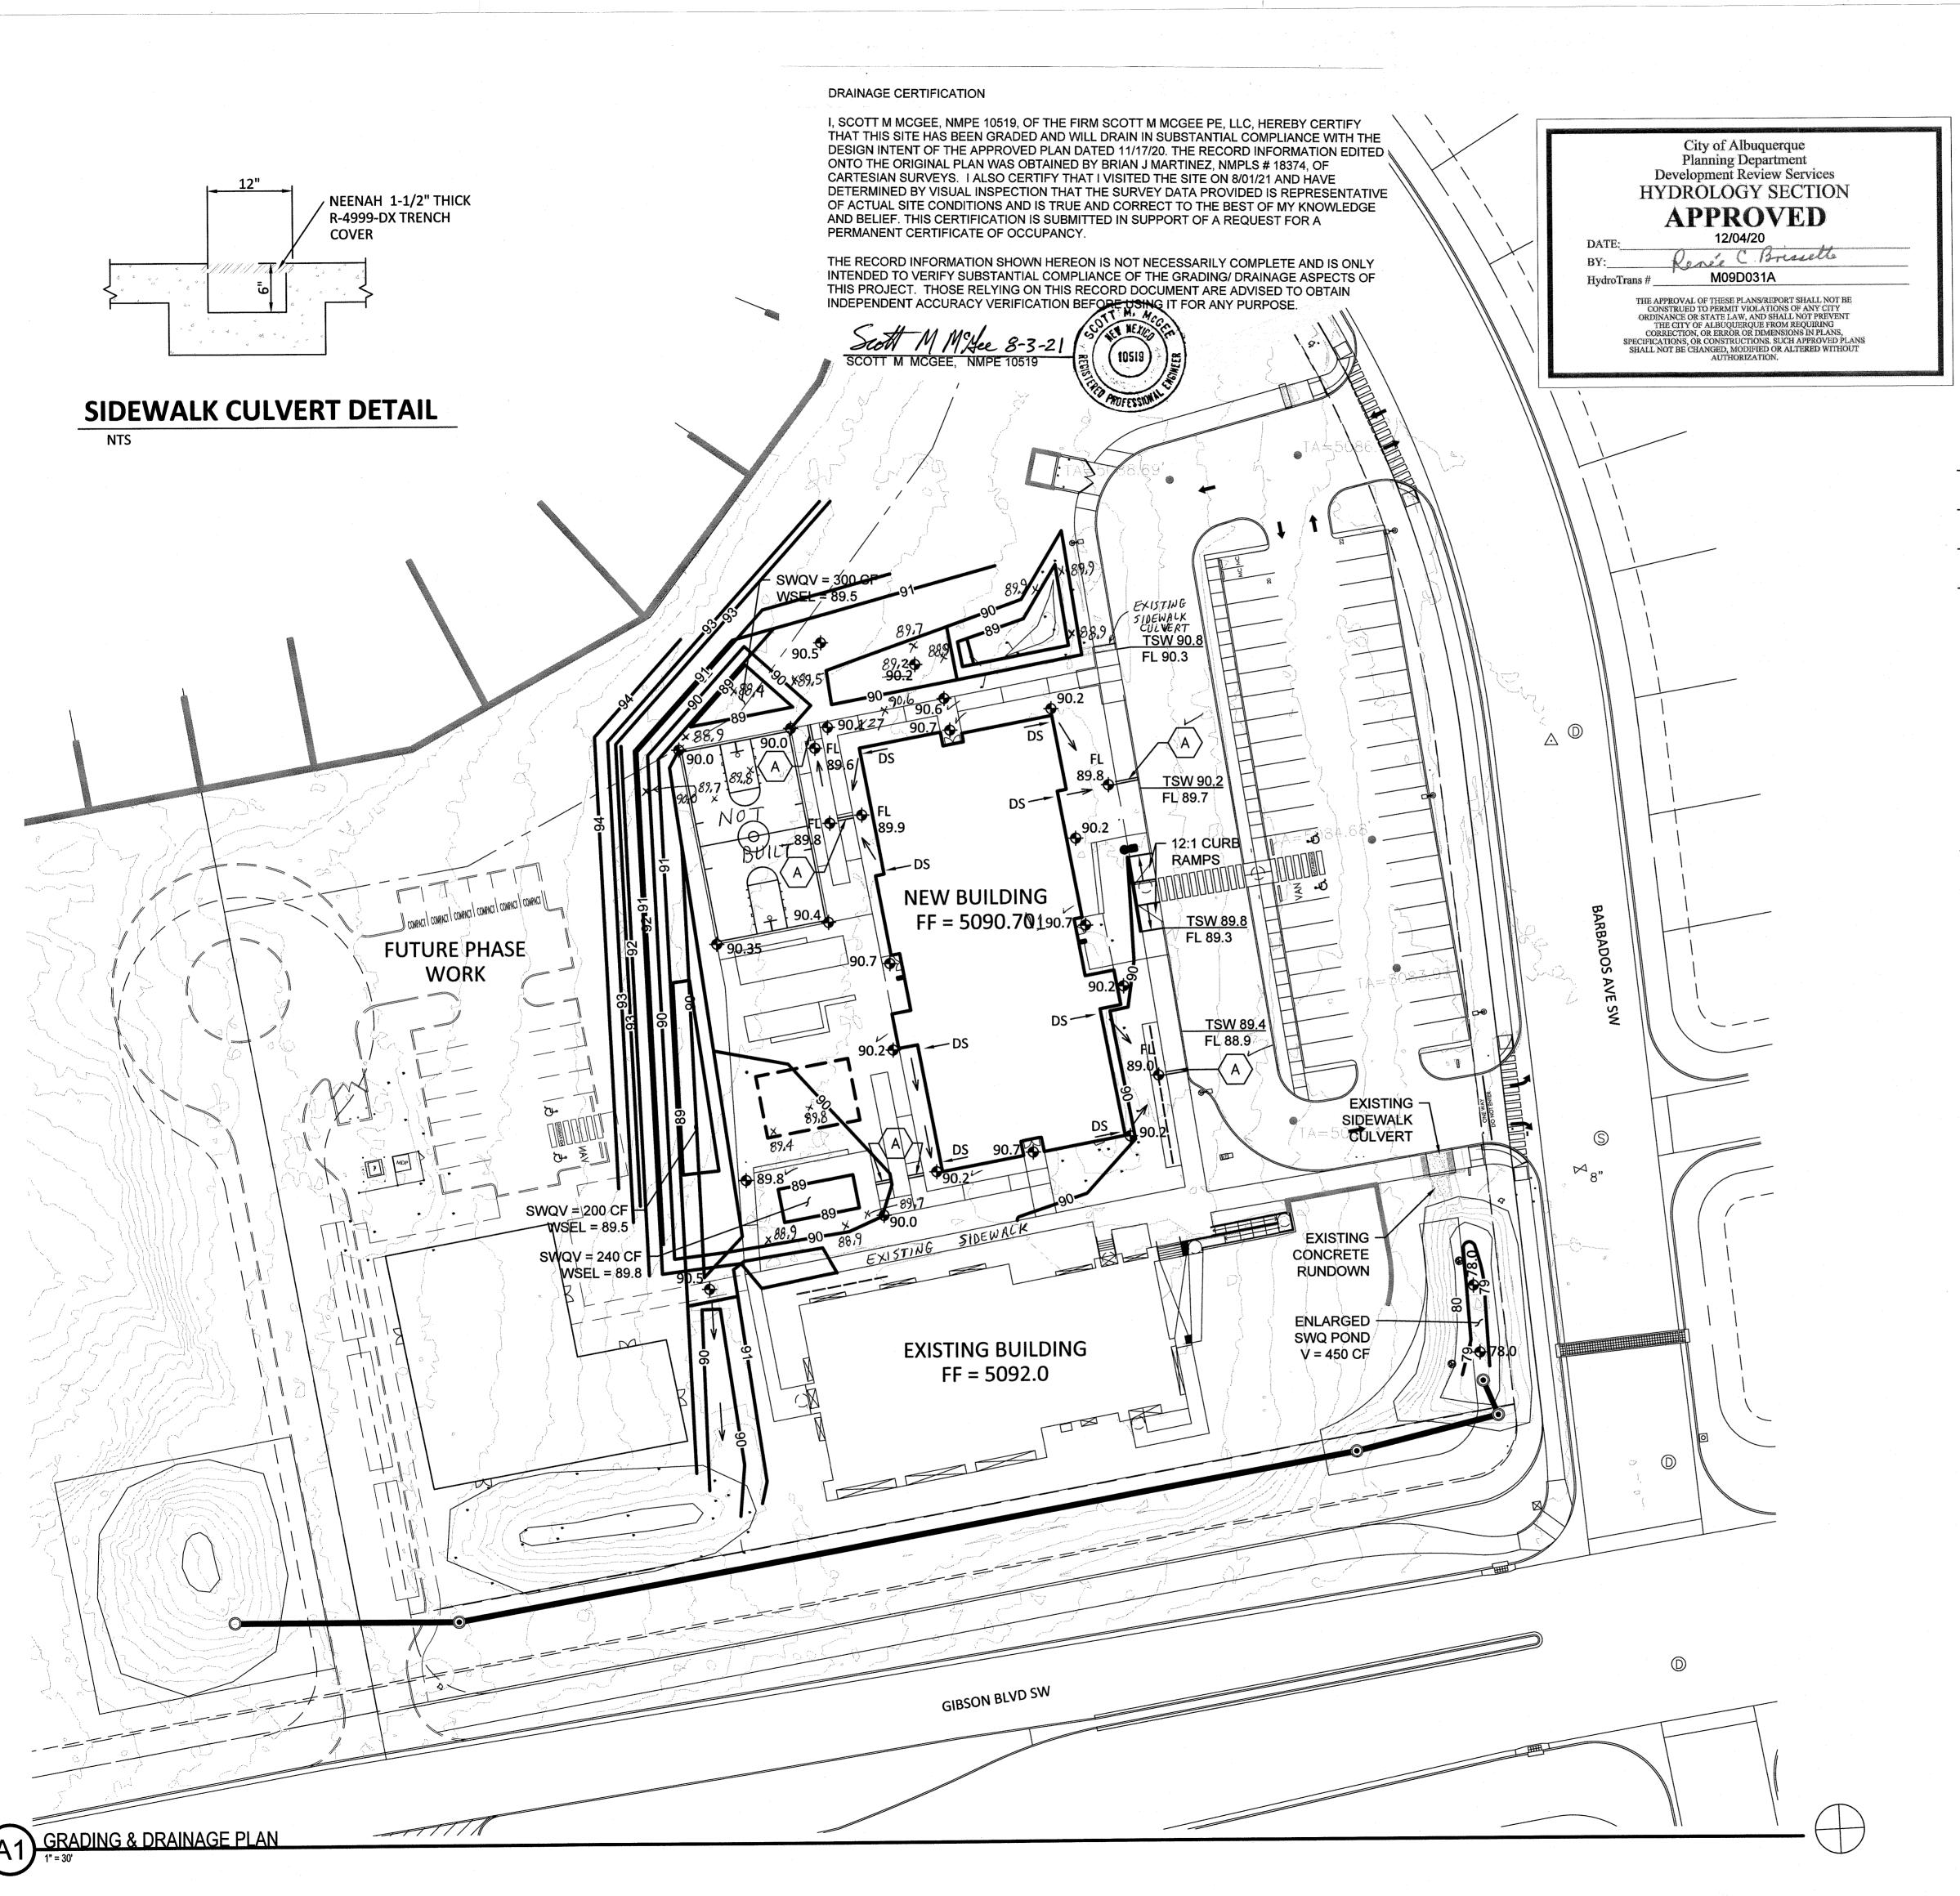

**LEGEND** 

— EXISTING CONTOURS

5090.71 -4973.60 PROPOSED BUILDING FINISH FLOOR ELEV

♦ 36.5 NEW SPOT ELEVATION

----- NEW CONSTRUCTION

--- DS DOWNSPOUT

×89.6 AS-BUILT ELEVATION

TOP OF CURB

## **KEYED NOTES**

A. INSTALL NEW 12" SIDEWALK CULVERT.

## **DRAINAGE ANALYSIS**

LEGAL: Tract 12-B-1-B, El Rancho Grande I, Albuquerque, NM
ADDRESS: 8801 GIBSON BLVD SW
SITE AREA: 4.88 acres
PROJECT AREA = 180'x215' = 38,700 SF (0.89 AC)
BENCHMARK: City of Albuquerque Station '10\_M9' being an aluminum disc
ELEV= 5082.551 (NAVD 1988)

EXISTING CONDITIONS: The existing site is developed with a single classroom building, paved parking lot and drop-off drive aisle, and xeric landscaping. It slopes from the west down to the east at approximately 3%. There are 2 onsite detention ponding areas located east and west of the existing building.

PROPOSED IMPROVEMENTS: The proposed improvements include an 11,980 SF classroom building with several sports courts west of the building. The existing parking will be sufficient to support the new building.

DRAINAGE APPROACH: The drainage plan will equally split the roof flows to both the east and west sides of the building. A landscaped retention pond is proposed north of the building to store the east half of the roof. Developed roof and sports court runoff will discharge via surface flow to the southwest of the building where an existing pond will be enlarged to retain the needed SWQ volume.

Existing land treatment: 100% C (previously disturbed) Q= (2.87)(0.89) = 2.55 CFS

Proposed land treatment: 45% C and 55% D Q = [(0.45)(2.87)+(0.55)(4.37)](0.89) = 3.3 CFS

Storm water quality volume (SWQV) is based on 0.42'' rain over the impervious area giving -- V=(21,260)(0.42/12) = 744 CF The depressed landscape ponds provide a total of 1,190 CF onsite retention storage volume at 0.5-0.8' depth.