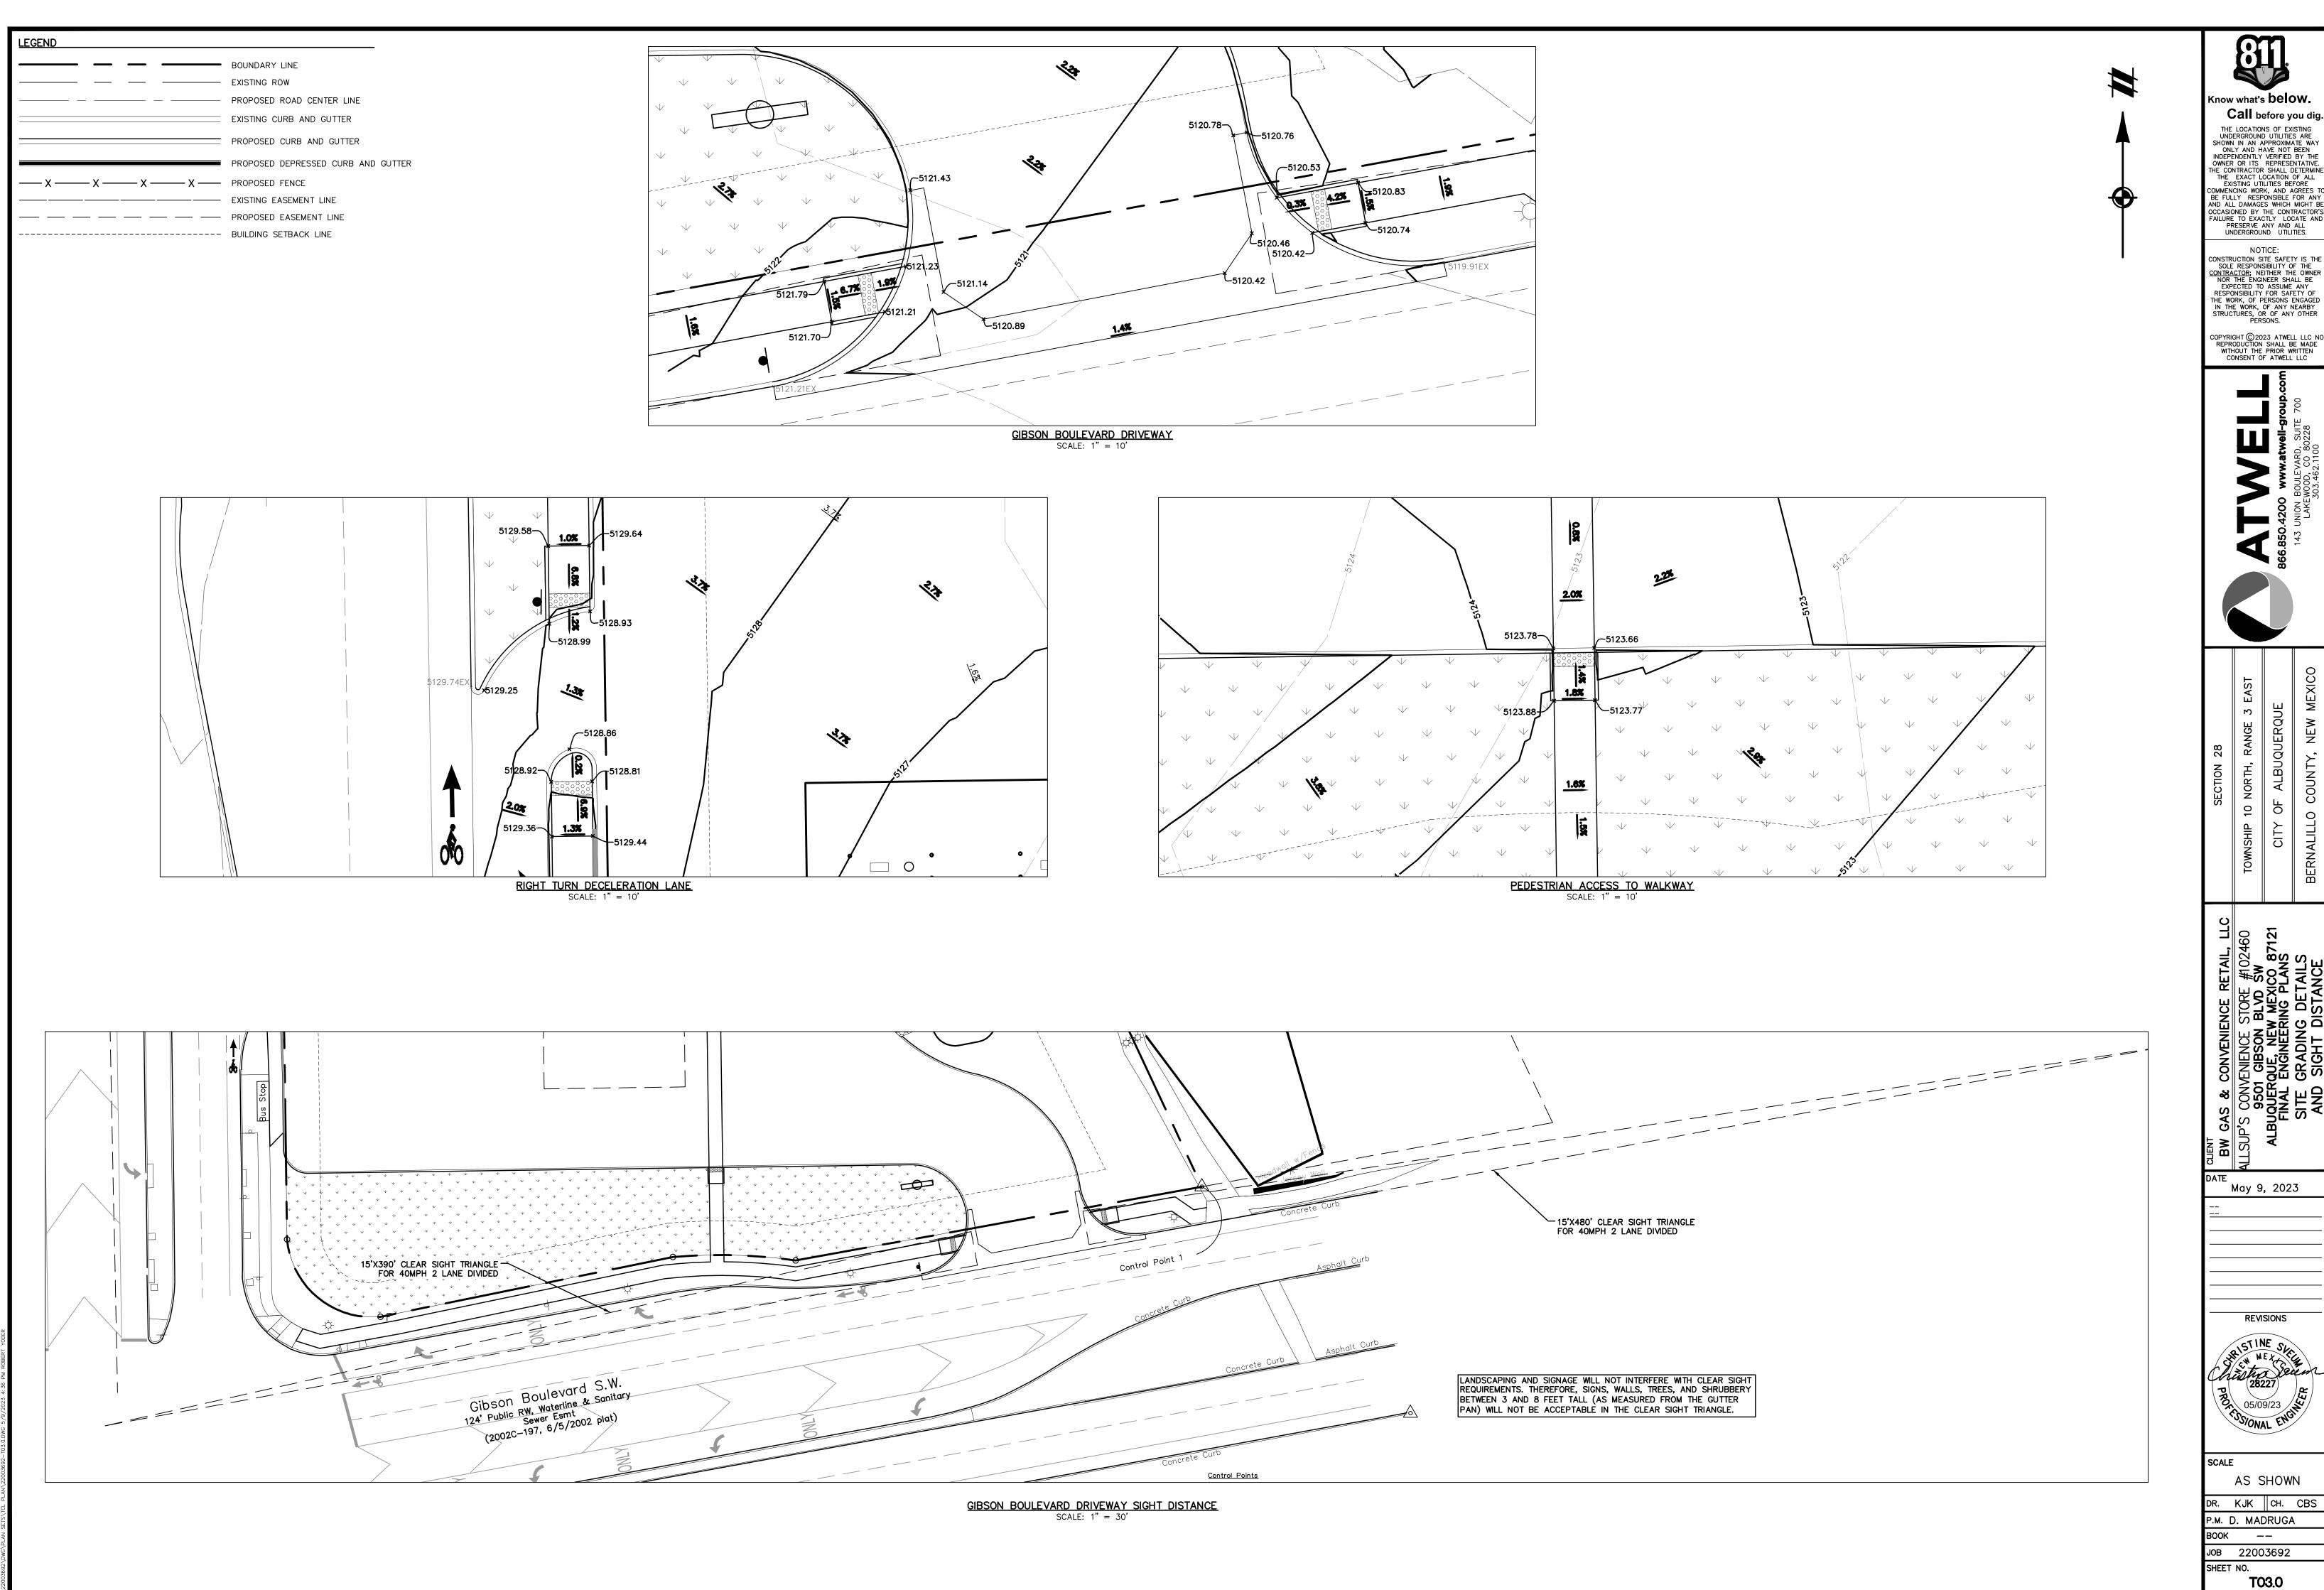

|                                                                                                                                                                                                    | SITE<br>GIBSON BLVD<br>BLAKE ROAD SW<br>BLAKE SW<br>BL |                |
|----------------------------------------------------------------------------------------------------------------------------------------------------------------------------------------------------|-----------------------------------------------------------------------------------------------------------------------------------------------------------------------------------------------------------------------------------------------------------------------------------------------------------------------------------------------------------------------------------------------------------------------------------------------------------------------------------------------------------------------------------------------------------------------------------------------------------------------------------------------------------------------------------------------------------------------------------------------------------------------------------------------------------------------------------------------------------------------------------------------------------------------------------------------------------------------------------------------------------------------------------------------------------------------------------------------------------------------------------------------------------------------------------------------------------------------------------------------------------------------------------------------------------------------------------------------------------------------------------------------------------------------------------------------------------------------------------------------------------------------------------------------------------------------------------------------------------------------------------------------------------------------------------------------------------------------------------------------------------------------------------------------------------------------------------------------------------------------------------------------------------------------------------------------------------------------------------------------------------------------------------------------------------------------------------------------------------------------------------------------------------------------------------------------------------------------------------------------------------------------------------------------------------------------------------------------------------------------------------------------------------------------------------------------------------------------------------------------------------------------------------------------------------------------------------------------------------------------------------------------------------------------------|----------------|
| LEGEND                                                                                                                                                                                             | NOT TO SCALE                                                                                                                                                                                                                                                                                                                                                                                                                                                                                                                                                                                                                                                                                                                                                                                                                                                                                                                                                                                                                                                                                                                                                                                                                                                                                                                                                                                                                                                                                                                                                                                                                                                                                                                                                                                                                                                                                                                                                                                                                                                                                                                                                                                                                                                                                                                                                                                                                                                                                                                                                                                                                                                                |                |
|                                                                                                                                                                                                    | BOUNDARY LINE   EXISTING ROW   BOUNDARY ADJACENT LINE   EXISTING EASEMENT LINE   EXISTING SETBACK LINE   EXISTING CONTOUR   EXISTING CURB AND GUTTER                                                                                                                                                                                                                                                                                                                                                                                                                                                                                                                                                                                                                                                                                                                                                                                                                                                                                                                                                                                                                                                                                                                                                                                                                                                                                                                                                                                                                                                                                                                                                                                                                                                                                                                                                                                                                                                                                                                                                                                                                                                                                                                                                                                                                                                                                                                                                                                                                                                                                                                        |                |
|                                                                                                                                                                                                    | EXISTING CONCRETE                                                                                                                                                                                                                                                                                                                                                                                                                                                                                                                                                                                                                                                                                                                                                                                                                                                                                                                                                                                                                                                                                                                                                                                                                                                                                                                                                                                                                                                                                                                                                                                                                                                                                                                                                                                                                                                                                                                                                                                                                                                                                                                                                                                                                                                                                                                                                                                                                                                                                                                                                                                                                                                           |                |
| DATED 08/15/2022<br>PROPERTY<br>THE SITE IS A 2.72 ACRE UNDEVEL<br>BY GIBSON BLVD, AND TO THE EAS                                                                                                  | OPED PROPERTY BOUNDED TO THE WEST BY 98TH STREET, TO THE SOUTH                                                                                                                                                                                                                                                                                                                                                                                                                                                                                                                                                                                                                                                                                                                                                                                                                                                                                                                                                                                                                                                                                                                                                                                                                                                                                                                                                                                                                                                                                                                                                                                                                                                                                                                                                                                                                                                                                                                                                                                                                                                                                                                                                                                                                                                                                                                                                                                                                                                                                                                                                                                                              |                |
| PROPOSED IMPROVEMENTS<br>THE PROPOSED SITE IS A GAS STA<br>GIBSON BLVD AND CONNECTION TO                                                                                                           | ARED BY PNM, IS LOCATED ON THE NORTHWEST CORNER OF THE SITE.<br>TION AND CONVENIENCE STORE WITH CONCRETE ACCESS DRIVEWAY FROM<br>THE EXISTING CONCRETE DRIVEWAY TO THE NORTH. THE CONVENIENCE STORE<br>E SITE, AND THE FUEL CANOPY IS WEST OF THE STOREFRONT. PARKING IS                                                                                                                                                                                                                                                                                                                                                                                                                                                                                                                                                                                                                                                                                                                                                                                                                                                                                                                                                                                                                                                                                                                                                                                                                                                                                                                                                                                                                                                                                                                                                                                                                                                                                                                                                                                                                                                                                                                                                                                                                                                                                                                                                                                                                                                                                                                                                                                                    |                |
| TRAFFIC CIRCULATION<br>PASSENGER VEHICLES WILL ENTER F<br>STREET. CARS MAY FREELY ACCESS<br>DELIVERY TRUCKS WILL ACCESS THE<br>STREET. TRUCKS WILL VISIT THE SIT<br>BUILDING OR MAKE DELIVERIES OF | E BUILDING. A DUMPSTER AREA IS LOCATED BEHIND THE BUILDING.<br>FROM EITHER WESTBOUND GIBSON BLVD OR THE NORTH/SOUTH BOUND 98TH<br>S THE FUEL CANOPY, STOREFRONT, AND PARKING AREAS.<br>E SITE PRIMARILY FROM WESTBOUND GIBSON BLVD OR SOUTH BOUND 98TH<br>TE TO DELIVER FUEL TO THE UNDERGROUND STORAGE TANKS SOUTH OF THE<br>GOODS BEHIND THE BUILDING. TRUCKS WILL PRIMARILY DRIVE AROUND THE<br>L NOT ACCESS THE FUEL CANOPY OR STOREFRONT.                                                                                                                                                                                                                                                                                                                                                                                                                                                                                                                                                                                                                                                                                                                                                                                                                                                                                                                                                                                                                                                                                                                                                                                                                                                                                                                                                                                                                                                                                                                                                                                                                                                                                                                                                                                                                                                                                                                                                                                                                                                                                                                                                                                                                              | (Approximate)  |
| LEGAL DESCRIPTION<br>TRACT E-5-A-2, OF ALBUQUERQUI<br>4, TOWNSHIP 9 NORTH, RANGE 2 E<br>THE SAME IS SHOWN AND DESIGNAT<br>BERNALILLO COUNTY, NEW MEXICO<br>2010078227.                             | E SOUTH, UNIT 3, WITHIN THE TOWN OF ATRISCO GRANT, PROJECTED SECTION<br>AST, NMPM, CITY OF ALBUQUERQUE, BERNALILLO COUNTY, NEW MEXICO, AS<br>TED ON THE PLAT THEREOF, FILED IN THE OFFICE OF THE COUNTY CLERK OF<br>ON AUGUST 3, 2010, IN PLAT BOOK 2010C, PAGE 090, AS DOCUMENT NO                                                                                                                                                                                                                                                                                                                                                                                                                                                                                                                                                                                                                                                                                                                                                                                                                                                                                                                                                                                                                                                                                                                                                                                                                                                                                                                                                                                                                                                                                                                                                                                                                                                                                                                                                                                                                                                                                                                                                                                                                                                                                                                                                                                                                                                                                                                                                                                         | Telephone Line |
| 1969" AS MEASURED WITH THE "TR                                                                                                                                                                     | EN THE SE CORNER OF TRACT E-5-A-2 AND USC&GS BRASS CAP "TRANS<br>RIMBLE VRS NOW" GNSS VIRTUAL REFERENCE SYSTEM. BEARINGS ARE NEW<br>ENTRAL ZONE, NAD 83. DISTANCE ARE GROUND DISTANCES. ELEVATION                                                                                                                                                                                                                                                                                                                                                                                                                                                                                                                                                                                                                                                                                                                                                                                                                                                                                                                                                                                                                                                                                                                                                                                                                                                                                                                                                                                                                                                                                                                                                                                                                                                                                                                                                                                                                                                                                                                                                                                                                                                                                                                                                                                                                                                                                                                                                                                                                                                                           |                |
| BENCHMARKS                                                                                                                                                                                         | CSC CONTROL POINT 2<br>NW CORNER, TRACT E-5-A-2<br>REBAR W/CAP LS 16006<br>N = 1471895.209 US FT<br>E = 1494671.543 US FT<br>Z = 5129.368 US FT NAVD 1988                                                                                                                                                                                                                                                                                                                                                                                                                                                                                                                                                                                                                                                                                                                                                                                                                                                                                                                                                                                                                                                                                                                                                                                                                                                                                                                                                                                                                                                                                                                                                                                                                                                                                                                                                                                                                                                                                                                                                                                                                                                                                                                                                                                                                                                                                                                                                                                                                                                                                                                   |                |
|                                                                                                                                                                                                    |                                                                                                                                                                                                                                                                                                                                                                                                                                                                                                                                                                                                                                                                                                                                                                                                                                                                                                                                                                                                                                                                                                                                                                                                                                                                                                                                                                                                                                                                                                                                                                                                                                                                                                                                                                                                                                                                                                                                                                                                                                                                                                                                                                                                                                                                                                                                                                                                                                                                                                                                                                                                                                                                             | -              |
|                                                                                                                                                                                                    |                                                                                                                                                                                                                                                                                                                                                                                                                                                                                                                                                                                                                                                                                                                                                                                                                                                                                                                                                                                                                                                                                                                                                                                                                                                                                                                                                                                                                                                                                                                                                                                                                                                                                                                                                                                                                                                                                                                                                                                                                                                                                                                                                                                                                                                                                                                                                                                                                                                                                                                                                                                                                                                                             |                |