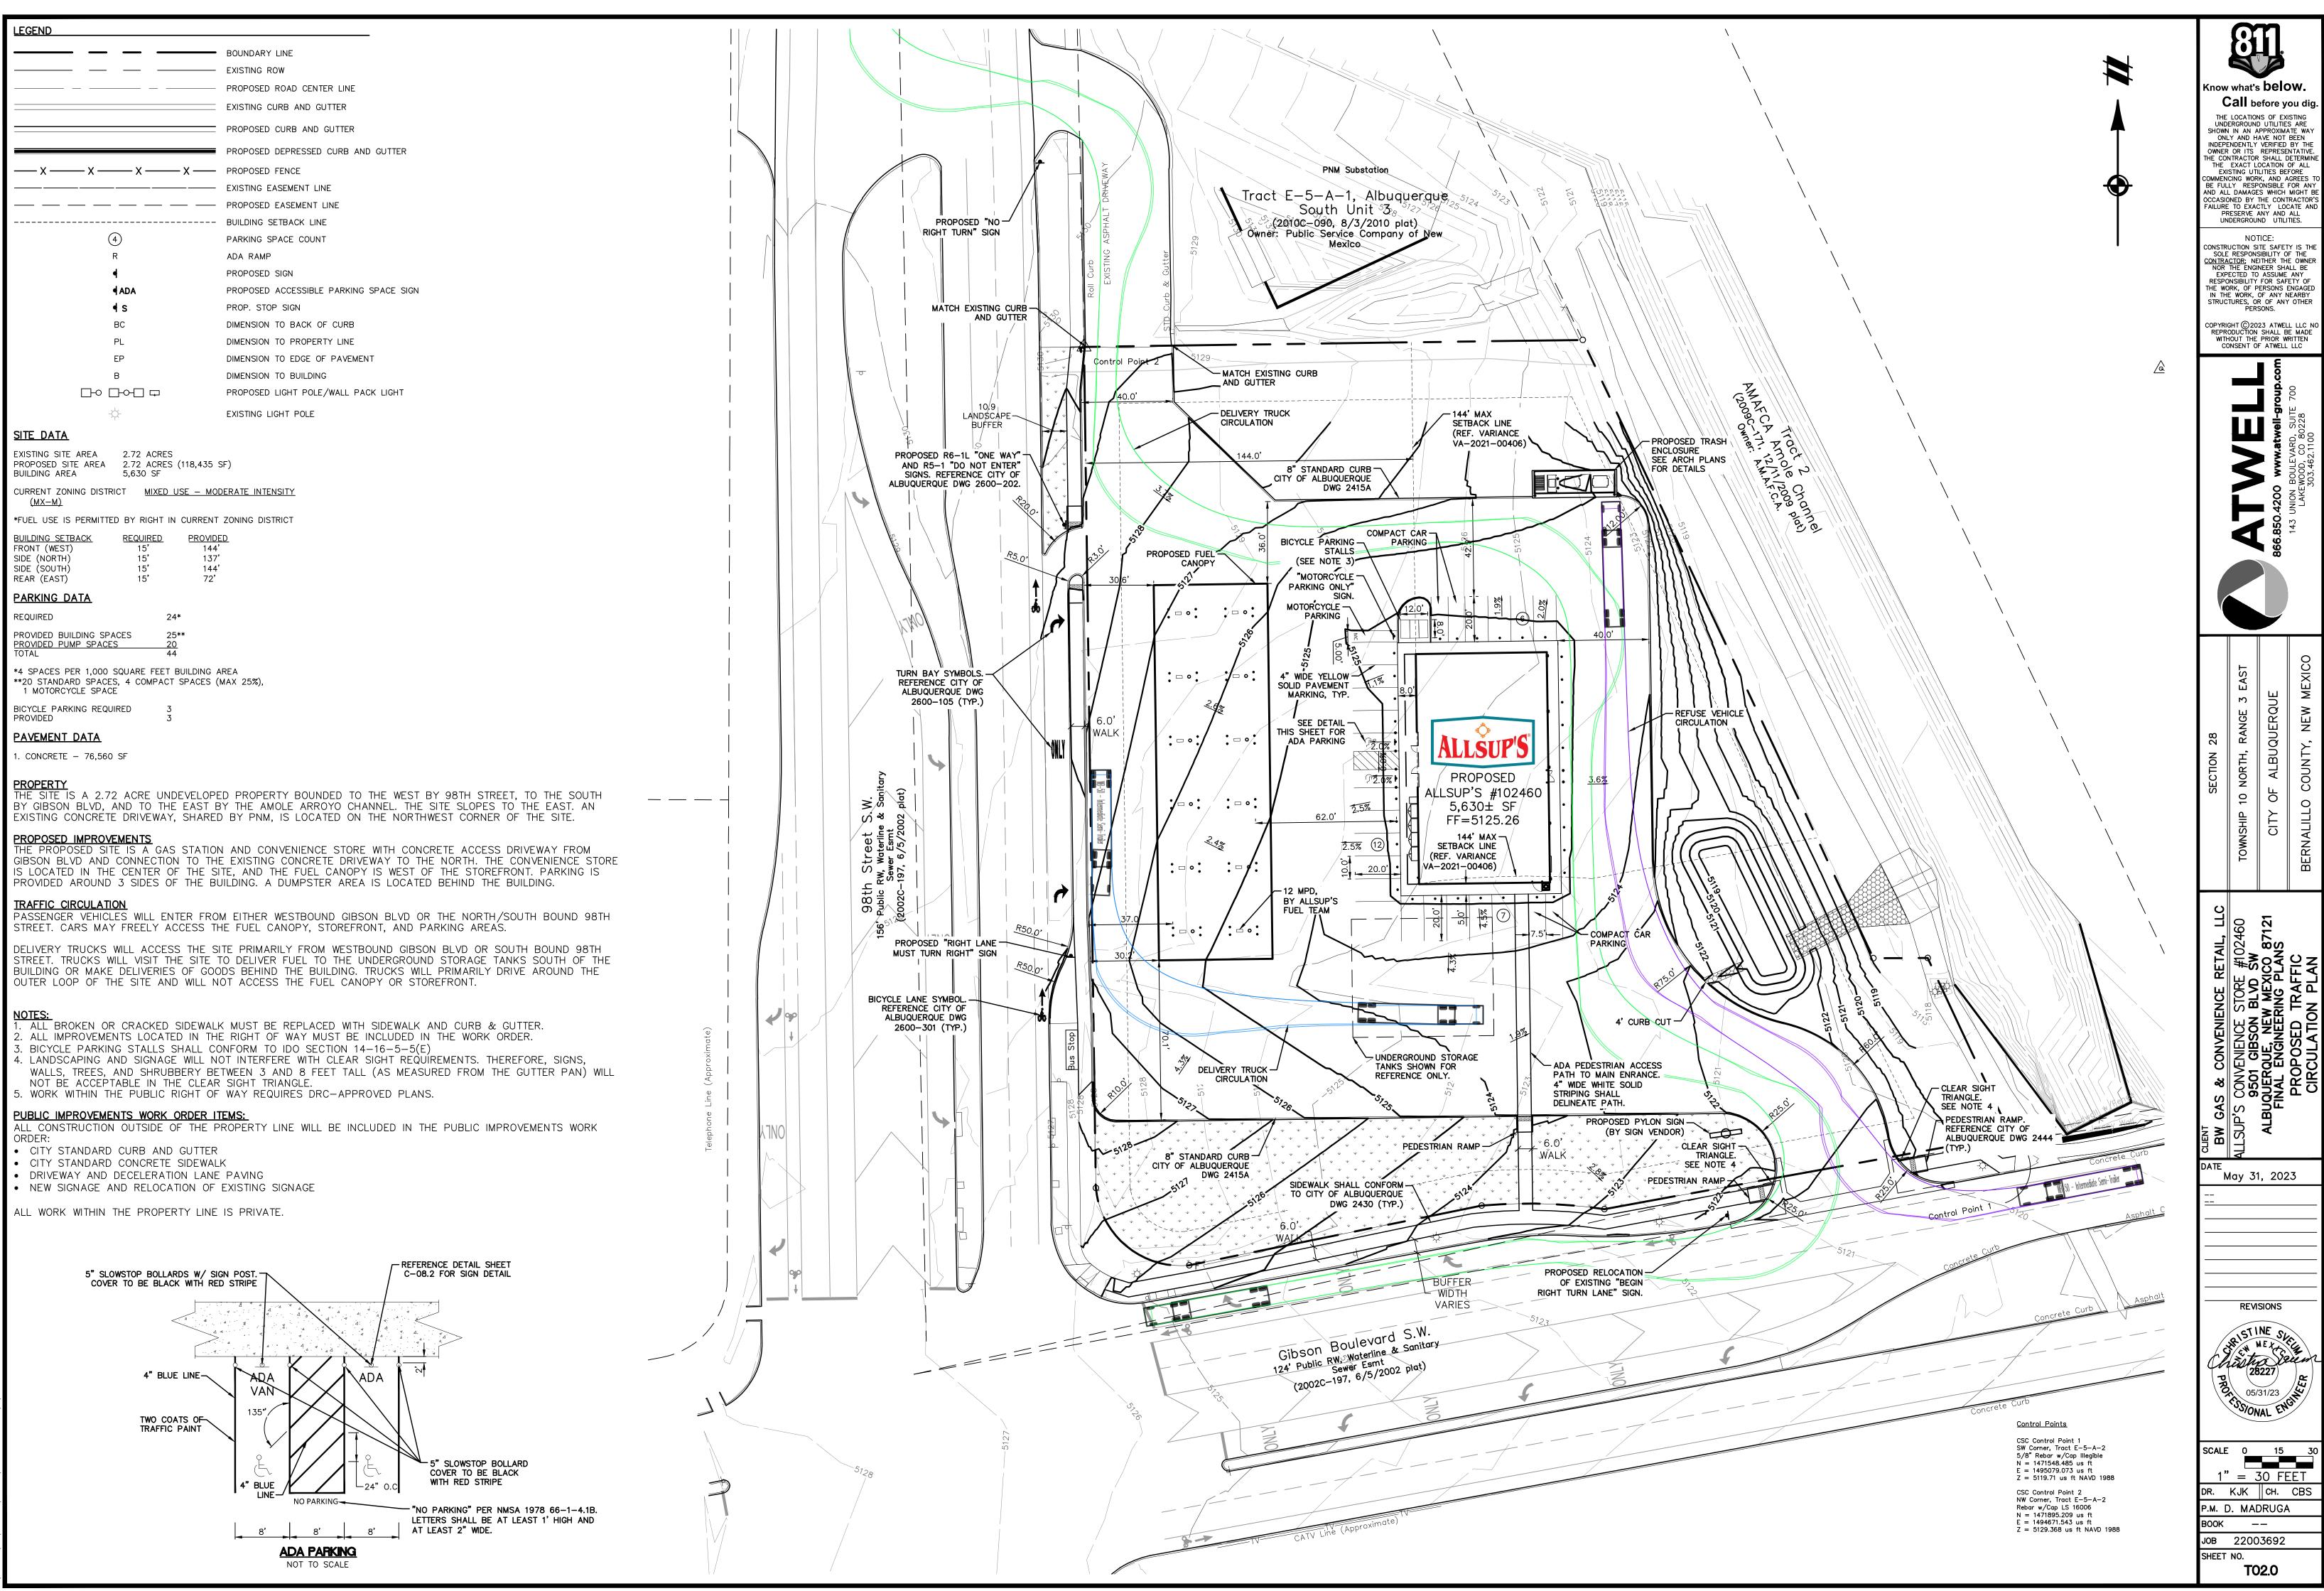

|                                                                                                                                                                                                    | SITE<br>GIBSON BLVD<br>BLAKE ROAD SW<br>BLAKE SW<br>BL |                |
|----------------------------------------------------------------------------------------------------------------------------------------------------------------------------------------------------|-----------------------------------------------------------------------------------------------------------------------------------------------------------------------------------------------------------------------------------------------------------------------------------------------------------------------------------------------------------------------------------------------------------------------------------------------------------------------------------------------------------------------------------------------------------------------------------------------------------------------------------------------------------------------------------------------------------------------------------------------------------------------------------------------------------------------------------------------------------------------------------------------------------------------------------------------------------------------------------------------------------------------------------------------------------------------------------------------------------------------------------------------------------------------------------------------------------------------------------------------------------------------------------------------------------------------------------------------------------------------------------------------------------------------------------------------------------------------------------------------------------------------------------------------------------------------------------------------------------------------------------------------------------------------------------------------------------------------------------------------------------------------------------------------------------------------------------------------------------------------------------------------------------------------------------------------------------------------------------------------------------------------------------------------------------------------------------------------------------------------------------------------------------------------------------------------------------------------------------------------------------------------------------------------------------------------------------------------------------------------------------------------------------------------------------------------------------------------------------------------------------------------------------------------------------------------------------------------------------------------------------------------------------------------------|----------------|
| LEGEND                                                                                                                                                                                             | NOT TO SCALE                                                                                                                                                                                                                                                                                                                                                                                                                                                                                                                                                                                                                                                                                                                                                                                                                                                                                                                                                                                                                                                                                                                                                                                                                                                                                                                                                                                                                                                                                                                                                                                                                                                                                                                                                                                                                                                                                                                                                                                                                                                                                                                                                                                                                                                                                                                                                                                                                                                                                                                                                                                                                                                                |                |
|                                                                                                                                                                                                    | BOUNDARY LINE   EXISTING ROW   BOUNDARY ADJACENT LINE   EXISTING EASEMENT LINE   EXISTING SETBACK LINE   EXISTING CONTOUR   EXISTING CURB AND GUTTER                                                                                                                                                                                                                                                                                                                                                                                                                                                                                                                                                                                                                                                                                                                                                                                                                                                                                                                                                                                                                                                                                                                                                                                                                                                                                                                                                                                                                                                                                                                                                                                                                                                                                                                                                                                                                                                                                                                                                                                                                                                                                                                                                                                                                                                                                                                                                                                                                                                                                                                        |                |
|                                                                                                                                                                                                    | EXISTING CONCRETE                                                                                                                                                                                                                                                                                                                                                                                                                                                                                                                                                                                                                                                                                                                                                                                                                                                                                                                                                                                                                                                                                                                                                                                                                                                                                                                                                                                                                                                                                                                                                                                                                                                                                                                                                                                                                                                                                                                                                                                                                                                                                                                                                                                                                                                                                                                                                                                                                                                                                                                                                                                                                                                           |                |
| DATED 08/15/2022<br>PROPERTY<br>THE SITE IS A 2.72 ACRE UNDEVEL<br>BY GIBSON BLVD, AND TO THE EAS                                                                                                  | OPED PROPERTY BOUNDED TO THE WEST BY 98TH STREET, TO THE SOUTH                                                                                                                                                                                                                                                                                                                                                                                                                                                                                                                                                                                                                                                                                                                                                                                                                                                                                                                                                                                                                                                                                                                                                                                                                                                                                                                                                                                                                                                                                                                                                                                                                                                                                                                                                                                                                                                                                                                                                                                                                                                                                                                                                                                                                                                                                                                                                                                                                                                                                                                                                                                                              |                |
| PROPOSED IMPROVEMENTS<br>THE PROPOSED SITE IS A GAS STA<br>GIBSON BLVD AND CONNECTION TO                                                                                                           | ARED BY PNM, IS LOCATED ON THE NORTHWEST CORNER OF THE SITE.<br>TION AND CONVENIENCE STORE WITH CONCRETE ACCESS DRIVEWAY FROM<br>THE EXISTING CONCRETE DRIVEWAY TO THE NORTH. THE CONVENIENCE STORE<br>E SITE, AND THE FUEL CANOPY IS WEST OF THE STOREFRONT. PARKING IS                                                                                                                                                                                                                                                                                                                                                                                                                                                                                                                                                                                                                                                                                                                                                                                                                                                                                                                                                                                                                                                                                                                                                                                                                                                                                                                                                                                                                                                                                                                                                                                                                                                                                                                                                                                                                                                                                                                                                                                                                                                                                                                                                                                                                                                                                                                                                                                                    |                |
| TRAFFIC CIRCULATION<br>PASSENGER VEHICLES WILL ENTER F<br>STREET. CARS MAY FREELY ACCESS<br>DELIVERY TRUCKS WILL ACCESS THE<br>STREET. TRUCKS WILL VISIT THE SIT<br>BUILDING OR MAKE DELIVERIES OF | E BUILDING. A DUMPSTER AREA IS LOCATED BEHIND THE BUILDING.<br>FROM EITHER WESTBOUND GIBSON BLVD OR THE NORTH/SOUTH BOUND 98TH<br>S THE FUEL CANOPY, STOREFRONT, AND PARKING AREAS.<br>E SITE PRIMARILY FROM WESTBOUND GIBSON BLVD OR SOUTH BOUND 98TH<br>TE TO DELIVER FUEL TO THE UNDERGROUND STORAGE TANKS SOUTH OF THE<br>GOODS BEHIND THE BUILDING. TRUCKS WILL PRIMARILY DRIVE AROUND THE<br>L NOT ACCESS THE FUEL CANOPY OR STOREFRONT.                                                                                                                                                                                                                                                                                                                                                                                                                                                                                                                                                                                                                                                                                                                                                                                                                                                                                                                                                                                                                                                                                                                                                                                                                                                                                                                                                                                                                                                                                                                                                                                                                                                                                                                                                                                                                                                                                                                                                                                                                                                                                                                                                                                                                              | (Approximate)  |
| LEGAL DESCRIPTION<br>TRACT E-5-A-2, OF ALBUQUERQUI<br>4, TOWNSHIP 9 NORTH, RANGE 2 E<br>THE SAME IS SHOWN AND DESIGNAT<br>BERNALILLO COUNTY, NEW MEXICO<br>2010078227.                             | E SOUTH, UNIT 3, WITHIN THE TOWN OF ATRISCO GRANT, PROJECTED SECTION<br>AST, NMPM, CITY OF ALBUQUERQUE, BERNALILLO COUNTY, NEW MEXICO, AS<br>TED ON THE PLAT THEREOF, FILED IN THE OFFICE OF THE COUNTY CLERK OF<br>ON AUGUST 3, 2010, IN PLAT BOOK 2010C, PAGE 090, AS DOCUMENT NO                                                                                                                                                                                                                                                                                                                                                                                                                                                                                                                                                                                                                                                                                                                                                                                                                                                                                                                                                                                                                                                                                                                                                                                                                                                                                                                                                                                                                                                                                                                                                                                                                                                                                                                                                                                                                                                                                                                                                                                                                                                                                                                                                                                                                                                                                                                                                                                         | Telephone Line |
| 1969" AS MEASURED WITH THE "TR                                                                                                                                                                     | EN THE SE CORNER OF TRACT E-5-A-2 AND USC&GS BRASS CAP "TRANS<br>RIMBLE VRS NOW" GNSS VIRTUAL REFERENCE SYSTEM. BEARINGS ARE NEW<br>ENTRAL ZONE, NAD 83. DISTANCE ARE GROUND DISTANCES. ELEVATION                                                                                                                                                                                                                                                                                                                                                                                                                                                                                                                                                                                                                                                                                                                                                                                                                                                                                                                                                                                                                                                                                                                                                                                                                                                                                                                                                                                                                                                                                                                                                                                                                                                                                                                                                                                                                                                                                                                                                                                                                                                                                                                                                                                                                                                                                                                                                                                                                                                                           |                |
| BENCHMARKS                                                                                                                                                                                         | CSC CONTROL POINT 2<br>NW CORNER, TRACT E-5-A-2<br>REBAR W/CAP LS 16006<br>N = 1471895.209 US FT<br>E = 1494671.543 US FT<br>Z = 5129.368 US FT NAVD 1988                                                                                                                                                                                                                                                                                                                                                                                                                                                                                                                                                                                                                                                                                                                                                                                                                                                                                                                                                                                                                                                                                                                                                                                                                                                                                                                                                                                                                                                                                                                                                                                                                                                                                                                                                                                                                                                                                                                                                                                                                                                                                                                                                                                                                                                                                                                                                                                                                                                                                                                   |                |
|                                                                                                                                                                                                    |                                                                                                                                                                                                                                                                                                                                                                                                                                                                                                                                                                                                                                                                                                                                                                                                                                                                                                                                                                                                                                                                                                                                                                                                                                                                                                                                                                                                                                                                                                                                                                                                                                                                                                                                                                                                                                                                                                                                                                                                                                                                                                                                                                                                                                                                                                                                                                                                                                                                                                                                                                                                                                                                             | -              |
|                                                                                                                                                                                                    |                                                                                                                                                                                                                                                                                                                                                                                                                                                                                                                                                                                                                                                                                                                                                                                                                                                                                                                                                                                                                                                                                                                                                                                                                                                                                                                                                                                                                                                                                                                                                                                                                                                                                                                                                                                                                                                                                                                                                                                                                                                                                                                                                                                                                                                                                                                                                                                                                                                                                                                                                                                                                                                                             |                |