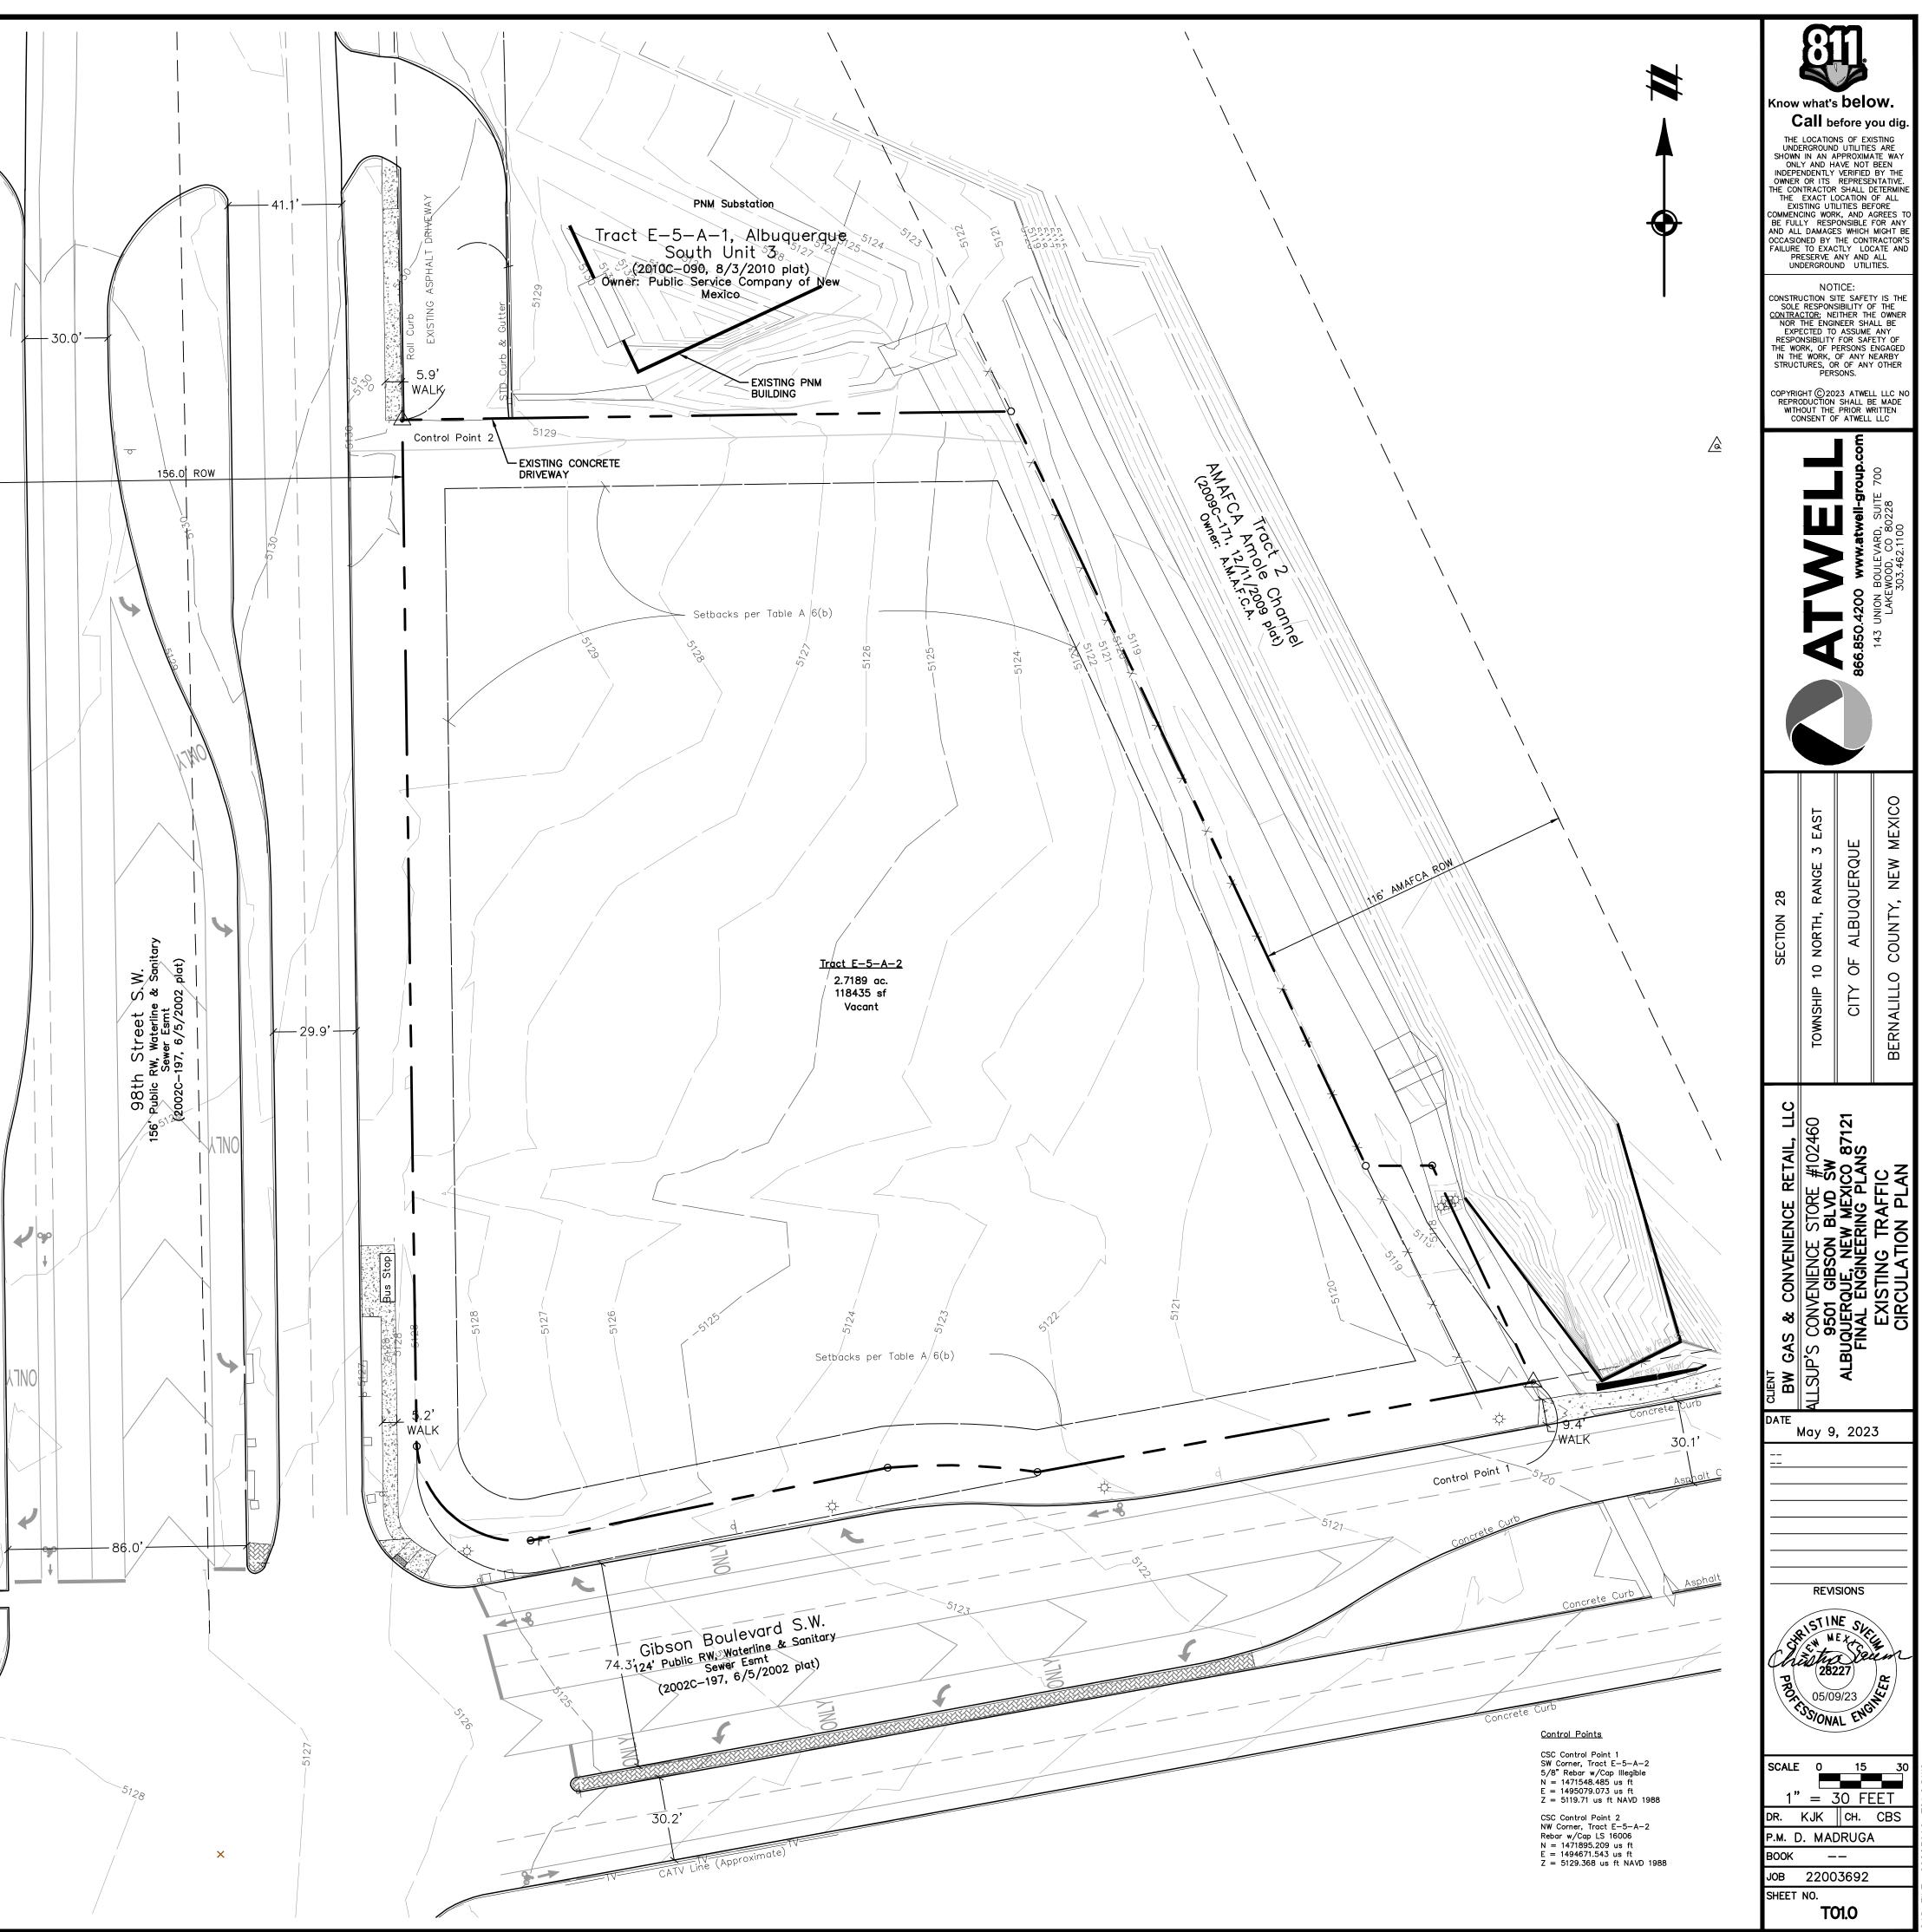

|                                                                                                                                                                                                    | SITE<br>GIBSON BLVD<br>BLAKE ROAD SW<br>BLAKE SW<br>BL |                |
|----------------------------------------------------------------------------------------------------------------------------------------------------------------------------------------------------|-----------------------------------------------------------------------------------------------------------------------------------------------------------------------------------------------------------------------------------------------------------------------------------------------------------------------------------------------------------------------------------------------------------------------------------------------------------------------------------------------------------------------------------------------------------------------------------------------------------------------------------------------------------------------------------------------------------------------------------------------------------------------------------------------------------------------------------------------------------------------------------------------------------------------------------------------------------------------------------------------------------------------------------------------------------------------------------------------------------------------------------------------------------------------------------------------------------------------------------------------------------------------------------------------------------------------------------------------------------------------------------------------------------------------------------------------------------------------------------------------------------------------------------------------------------------------------------------------------------------------------------------------------------------------------------------------------------------------------------------------------------------------------------------------------------------------------------------------------------------------------------------------------------------------------------------------------------------------------------------------------------------------------------------------------------------------------------------------------------------------------------------------------------------------------------------------------------------------------------------------------------------------------------------------------------------------------------------------------------------------------------------------------------------------------------------------------------------------------------------------------------------------------------------------------------------------------------------------------------------------------------------------------------------------------|----------------|
| LEGEND                                                                                                                                                                                             | NOT TO SCALE                                                                                                                                                                                                                                                                                                                                                                                                                                                                                                                                                                                                                                                                                                                                                                                                                                                                                                                                                                                                                                                                                                                                                                                                                                                                                                                                                                                                                                                                                                                                                                                                                                                                                                                                                                                                                                                                                                                                                                                                                                                                                                                                                                                                                                                                                                                                                                                                                                                                                                                                                                                                                                                                |                |
|                                                                                                                                                                                                    | BOUNDARY LINE   EXISTING ROW   BOUNDARY ADJACENT LINE   EXISTING EASEMENT LINE   EXISTING SETBACK LINE   EXISTING CONTOUR   EXISTING CURB AND GUTTER                                                                                                                                                                                                                                                                                                                                                                                                                                                                                                                                                                                                                                                                                                                                                                                                                                                                                                                                                                                                                                                                                                                                                                                                                                                                                                                                                                                                                                                                                                                                                                                                                                                                                                                                                                                                                                                                                                                                                                                                                                                                                                                                                                                                                                                                                                                                                                                                                                                                                                                        |                |
|                                                                                                                                                                                                    | EXISTING CONCRETE                                                                                                                                                                                                                                                                                                                                                                                                                                                                                                                                                                                                                                                                                                                                                                                                                                                                                                                                                                                                                                                                                                                                                                                                                                                                                                                                                                                                                                                                                                                                                                                                                                                                                                                                                                                                                                                                                                                                                                                                                                                                                                                                                                                                                                                                                                                                                                                                                                                                                                                                                                                                                                                           |                |
| DATED 08/15/2022<br>PROPERTY<br>THE SITE IS A 2.72 ACRE UNDEVEL<br>BY GIBSON BLVD, AND TO THE EAS                                                                                                  | OPED PROPERTY BOUNDED TO THE WEST BY 98TH STREET, TO THE SOUTH                                                                                                                                                                                                                                                                                                                                                                                                                                                                                                                                                                                                                                                                                                                                                                                                                                                                                                                                                                                                                                                                                                                                                                                                                                                                                                                                                                                                                                                                                                                                                                                                                                                                                                                                                                                                                                                                                                                                                                                                                                                                                                                                                                                                                                                                                                                                                                                                                                                                                                                                                                                                              |                |
| PROPOSED IMPROVEMENTS<br>THE PROPOSED SITE IS A GAS STA<br>GIBSON BLVD AND CONNECTION TO                                                                                                           | ARED BY PNM, IS LOCATED ON THE NORTHWEST CORNER OF THE SITE.<br>TION AND CONVENIENCE STORE WITH CONCRETE ACCESS DRIVEWAY FROM<br>THE EXISTING CONCRETE DRIVEWAY TO THE NORTH. THE CONVENIENCE STORE<br>E SITE, AND THE FUEL CANOPY IS WEST OF THE STOREFRONT. PARKING IS                                                                                                                                                                                                                                                                                                                                                                                                                                                                                                                                                                                                                                                                                                                                                                                                                                                                                                                                                                                                                                                                                                                                                                                                                                                                                                                                                                                                                                                                                                                                                                                                                                                                                                                                                                                                                                                                                                                                                                                                                                                                                                                                                                                                                                                                                                                                                                                                    |                |
| TRAFFIC CIRCULATION<br>PASSENGER VEHICLES WILL ENTER F<br>STREET. CARS MAY FREELY ACCESS<br>DELIVERY TRUCKS WILL ACCESS THE<br>STREET. TRUCKS WILL VISIT THE SIT<br>BUILDING OR MAKE DELIVERIES OF | E BUILDING. A DUMPSTER AREA IS LOCATED BEHIND THE BUILDING.<br>FROM EITHER WESTBOUND GIBSON BLVD OR THE NORTH/SOUTH BOUND 98TH<br>S THE FUEL CANOPY, STOREFRONT, AND PARKING AREAS.<br>E SITE PRIMARILY FROM WESTBOUND GIBSON BLVD OR SOUTH BOUND 98TH<br>TE TO DELIVER FUEL TO THE UNDERGROUND STORAGE TANKS SOUTH OF THE<br>GOODS BEHIND THE BUILDING. TRUCKS WILL PRIMARILY DRIVE AROUND THE<br>L NOT ACCESS THE FUEL CANOPY OR STOREFRONT.                                                                                                                                                                                                                                                                                                                                                                                                                                                                                                                                                                                                                                                                                                                                                                                                                                                                                                                                                                                                                                                                                                                                                                                                                                                                                                                                                                                                                                                                                                                                                                                                                                                                                                                                                                                                                                                                                                                                                                                                                                                                                                                                                                                                                              | (Approximate)  |
| LEGAL DESCRIPTION<br>TRACT E-5-A-2, OF ALBUQUERQUI<br>4, TOWNSHIP 9 NORTH, RANGE 2 E<br>THE SAME IS SHOWN AND DESIGNAT<br>BERNALILLO COUNTY, NEW MEXICO<br>2010078227.                             | E SOUTH, UNIT 3, WITHIN THE TOWN OF ATRISCO GRANT, PROJECTED SECTION<br>AST, NMPM, CITY OF ALBUQUERQUE, BERNALILLO COUNTY, NEW MEXICO, AS<br>TED ON THE PLAT THEREOF, FILED IN THE OFFICE OF THE COUNTY CLERK OF<br>ON AUGUST 3, 2010, IN PLAT BOOK 2010C, PAGE 090, AS DOCUMENT NO                                                                                                                                                                                                                                                                                                                                                                                                                                                                                                                                                                                                                                                                                                                                                                                                                                                                                                                                                                                                                                                                                                                                                                                                                                                                                                                                                                                                                                                                                                                                                                                                                                                                                                                                                                                                                                                                                                                                                                                                                                                                                                                                                                                                                                                                                                                                                                                         | Telephone Line |
| 1969" AS MEASURED WITH THE "TR                                                                                                                                                                     | EN THE SE CORNER OF TRACT E-5-A-2 AND USC&GS BRASS CAP "TRANS<br>RIMBLE VRS NOW" GNSS VIRTUAL REFERENCE SYSTEM. BEARINGS ARE NEW<br>ENTRAL ZONE, NAD 83. DISTANCE ARE GROUND DISTANCES. ELEVATION                                                                                                                                                                                                                                                                                                                                                                                                                                                                                                                                                                                                                                                                                                                                                                                                                                                                                                                                                                                                                                                                                                                                                                                                                                                                                                                                                                                                                                                                                                                                                                                                                                                                                                                                                                                                                                                                                                                                                                                                                                                                                                                                                                                                                                                                                                                                                                                                                                                                           |                |
| BENCHMARKS                                                                                                                                                                                         | CSC CONTROL POINT 2<br>NW CORNER, TRACT E-5-A-2<br>REBAR W/CAP LS 16006<br>N = 1471895.209 US FT<br>E = 1494671.543 US FT<br>Z = 5129.368 US FT NAVD 1988                                                                                                                                                                                                                                                                                                                                                                                                                                                                                                                                                                                                                                                                                                                                                                                                                                                                                                                                                                                                                                                                                                                                                                                                                                                                                                                                                                                                                                                                                                                                                                                                                                                                                                                                                                                                                                                                                                                                                                                                                                                                                                                                                                                                                                                                                                                                                                                                                                                                                                                   |                |
|                                                                                                                                                                                                    |                                                                                                                                                                                                                                                                                                                                                                                                                                                                                                                                                                                                                                                                                                                                                                                                                                                                                                                                                                                                                                                                                                                                                                                                                                                                                                                                                                                                                                                                                                                                                                                                                                                                                                                                                                                                                                                                                                                                                                                                                                                                                                                                                                                                                                                                                                                                                                                                                                                                                                                                                                                                                                                                             | -              |
|                                                                                                                                                                                                    |                                                                                                                                                                                                                                                                                                                                                                                                                                                                                                                                                                                                                                                                                                                                                                                                                                                                                                                                                                                                                                                                                                                                                                                                                                                                                                                                                                                                                                                                                                                                                                                                                                                                                                                                                                                                                                                                                                                                                                                                                                                                                                                                                                                                                                                                                                                                                                                                                                                                                                                                                                                                                                                                             |                |