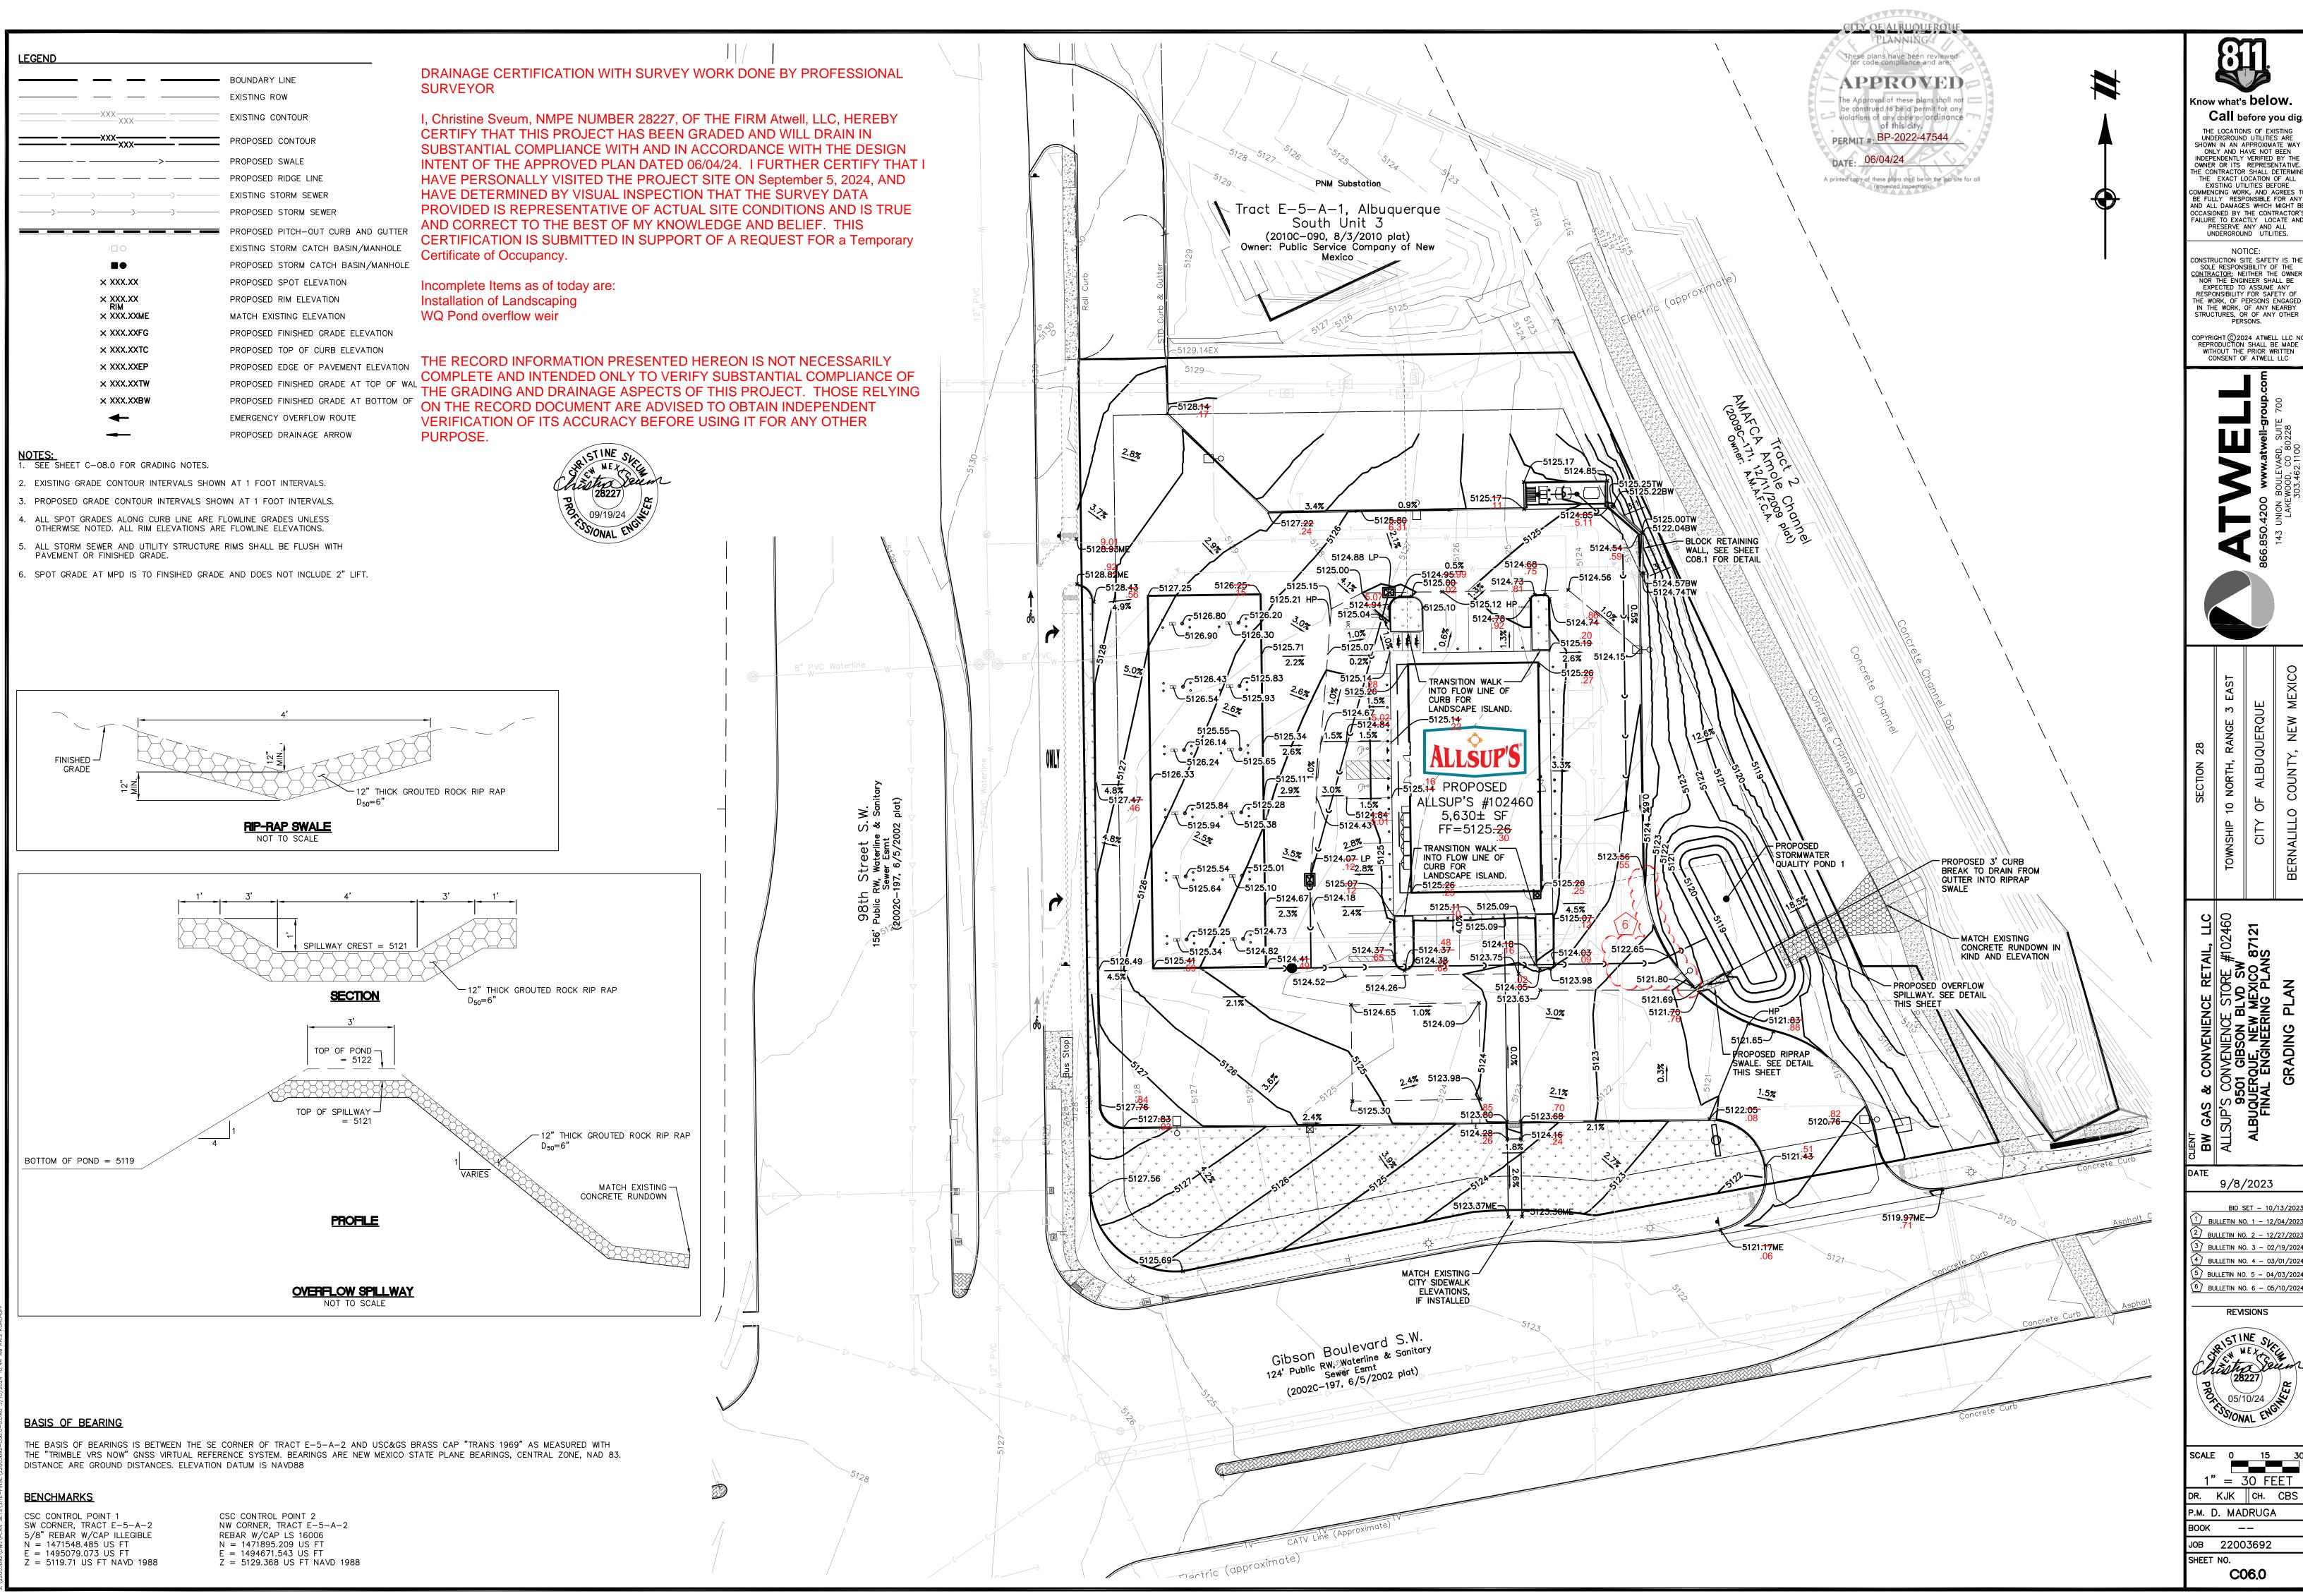

Dear Ms. Sveum:

Based on the Engineer's Drainage Certification received 09/25/2024 and site visit on 9/27/2024, this letter serves as a "green tag" from Hydrology Section for a <u>Permanent Certificate of</u>
 <u>Occupancy</u> for the Allsup's Convenience Store located at 9501 Gibson Blvd. SW to be issued by the Building and Safety Division.