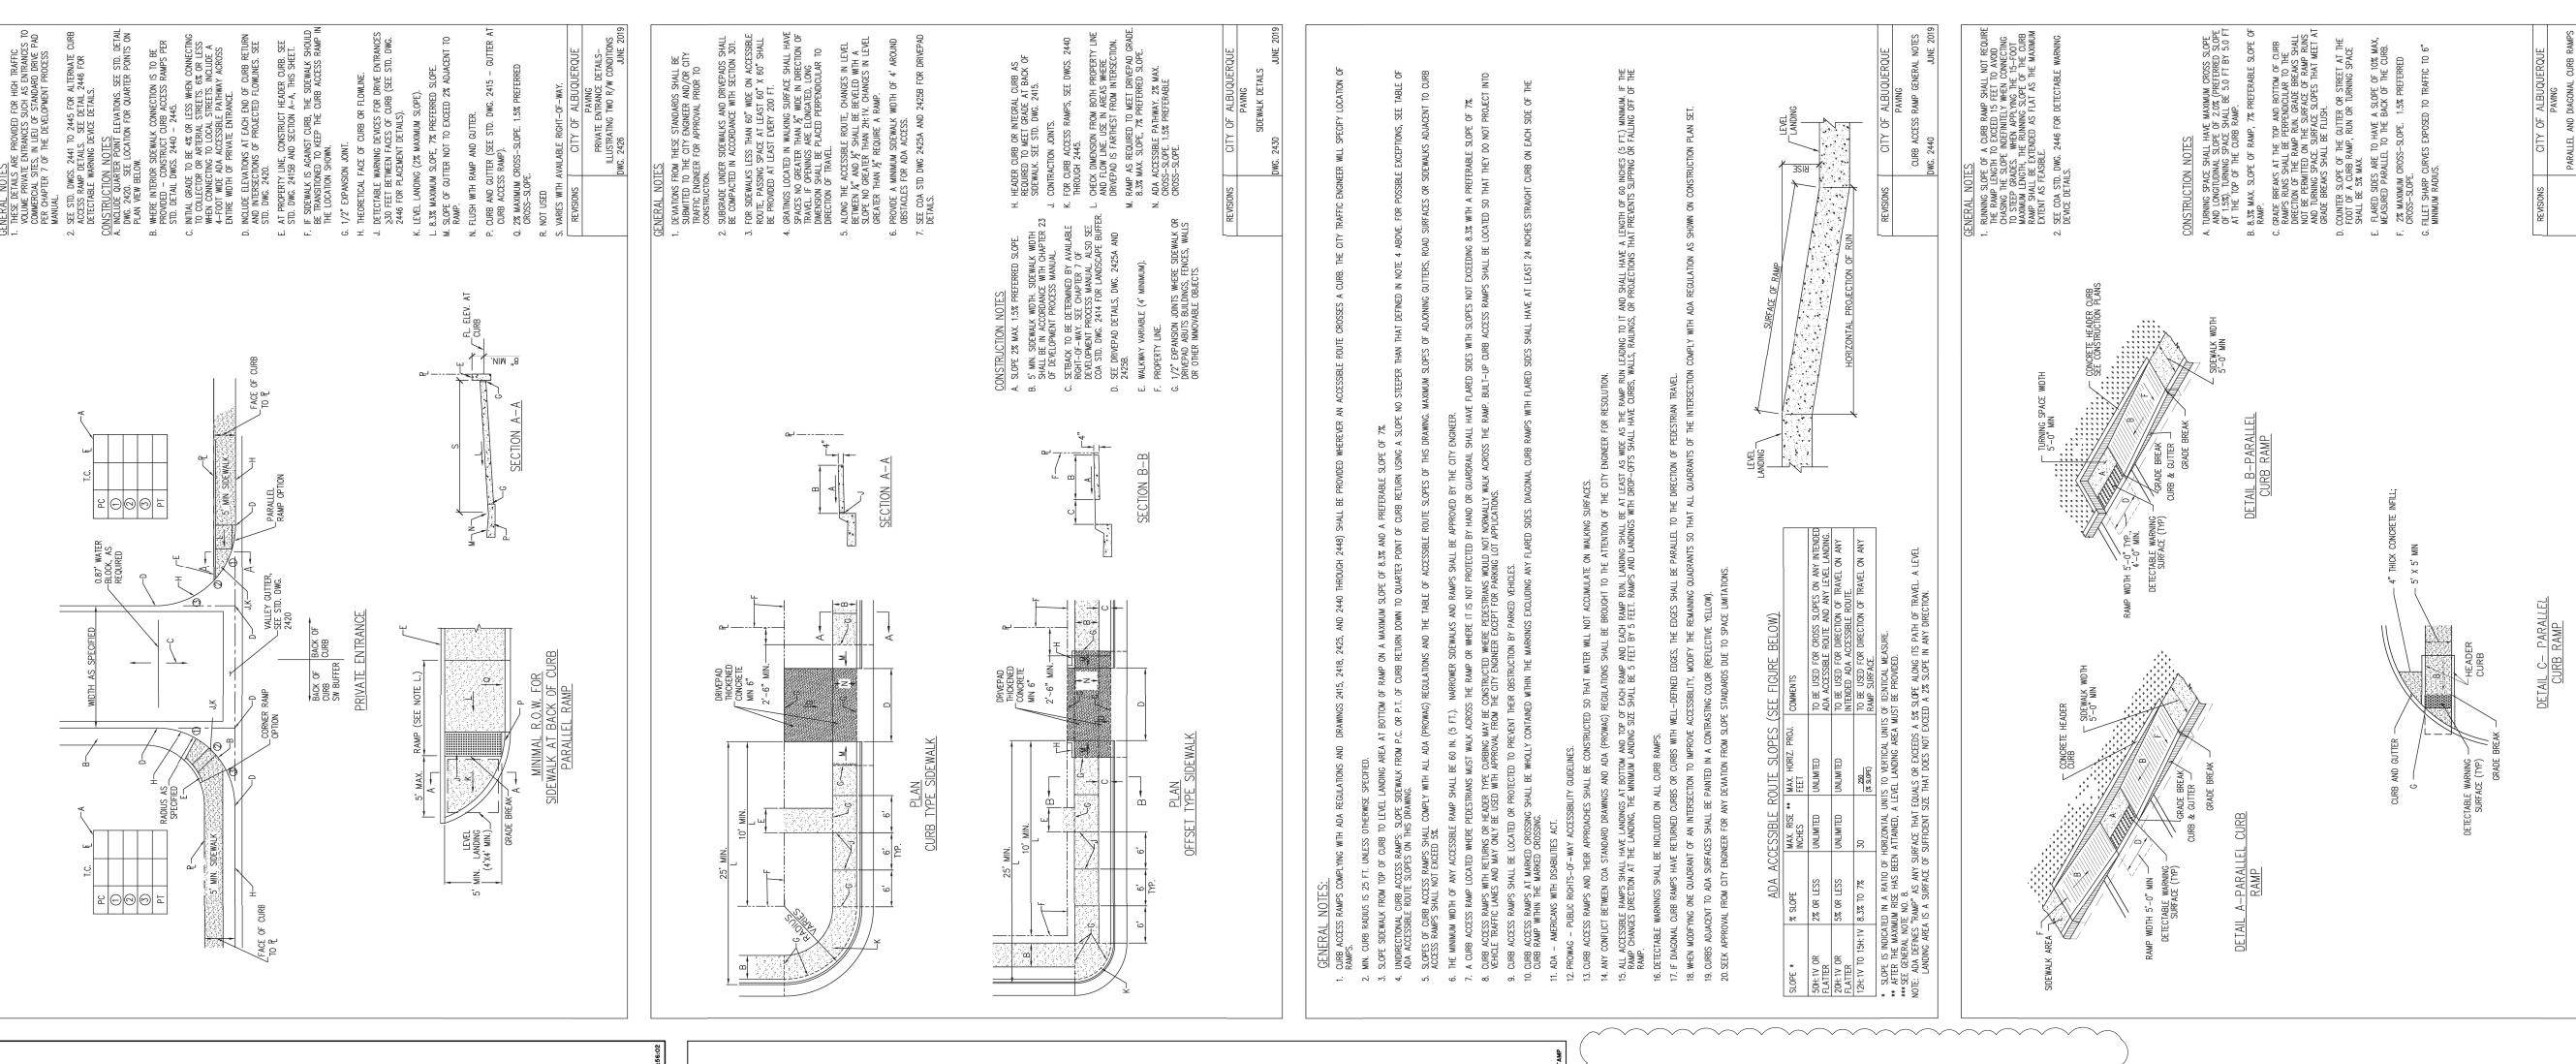

## LEGEND

ADA ACCESSIBLE PATH
2% MAX SLOPES IN ALL DIRECTIONS

CONCRETE PAVEMENT. SEE DETAIL ON SHEET C-8.1.

SIDEWALK CONCRETE SEE DETAIL ON SHEET C-8.1.

# NOTES

1. ALL BROKEN OR CRACKED SIDEWALK MUST BE REPLACED WITH SIDEWALK AND CURB & GUTTER.

TRAFFIC CIRCULATION LAYOUT APPROVED Einest armijo 5/11/2023

ATEF A. HANNA, PE #27436

TAKE 5 CAR WASH

**NEW MEXICO SNOW VISTA** 

98TH STREET ALBUQUERQUE,

CIRCULATION

SHEET NUMBER: C - 8.0

PEDESTRIAN TRIANGLI

LEGEND

SIGN DETAILS

SLOPE TO DRAIN, 2% MAX SLOPE 3000 PSI FIBER-REINFORCED CONCRETE AT 28 DAYS

SIDEWALK SECTION