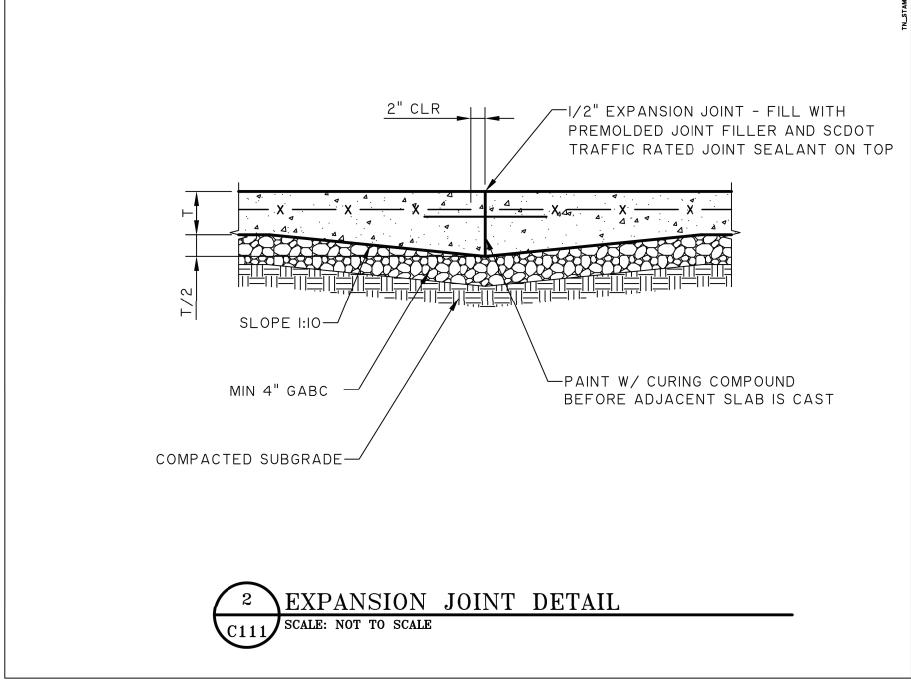

98TH STREET ALBUQUERQUE,

CIRCULATION

SHEET NUMBER: C - 8.0

PEDESTRIAN TRIANGLI

LEGEND

SIGN DETAILS

SLOPE TO DRAIN, 2% MAX SLOPE 3000 PSI FIBER-REINFORCED CONCRETE AT 28 DAYS

SIDEWALK SECTION