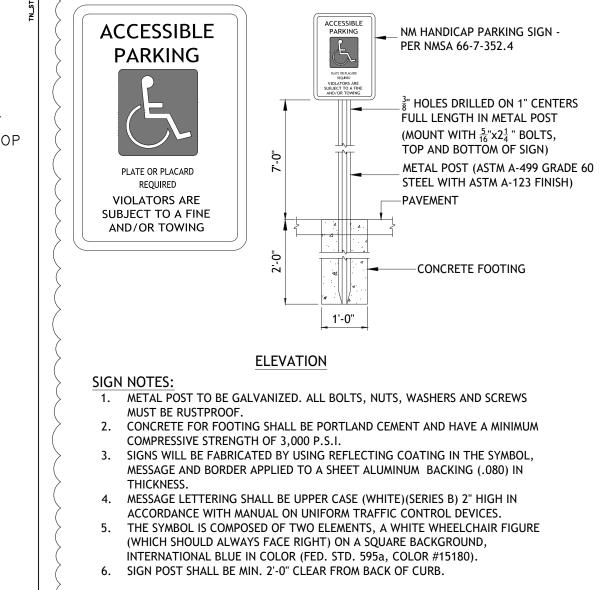

98TH STREET ALBUQUERQUE,

CIRCULATION

SHEET NUMBER: C - 8.0

PEDESTRIAN TRIANGLI

LEGEND

SIGN DETAILS

SLOPE TO DRAIN, 2% MAX SLOPE 3000 PSI FIBER-REINFORCED CONCRETE AT 28 DAYS

SIDEWALK SECTION