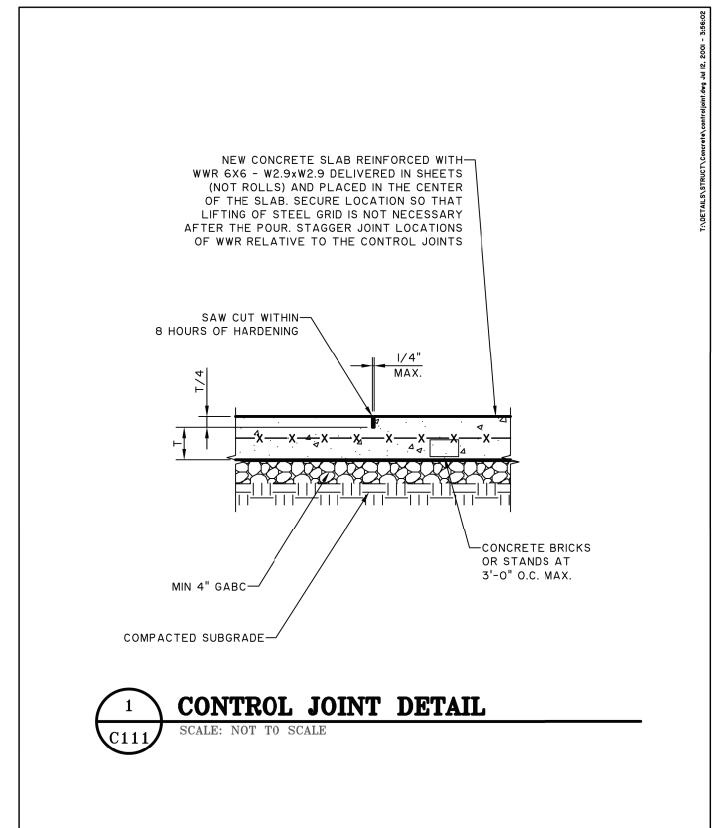

98TH STREET ALBUQUERQUE,

CIRCULATION

SHEET NUMBER: C - 8.0

PEDESTRIAN TRIANGLI

LEGEND

SIGN DETAILS

SLOPE TO DRAIN, 2% MAX SLOPE 3000 PSI FIBER-REINFORCED CONCRETE AT 28 DAYS

SIDEWALK SECTION