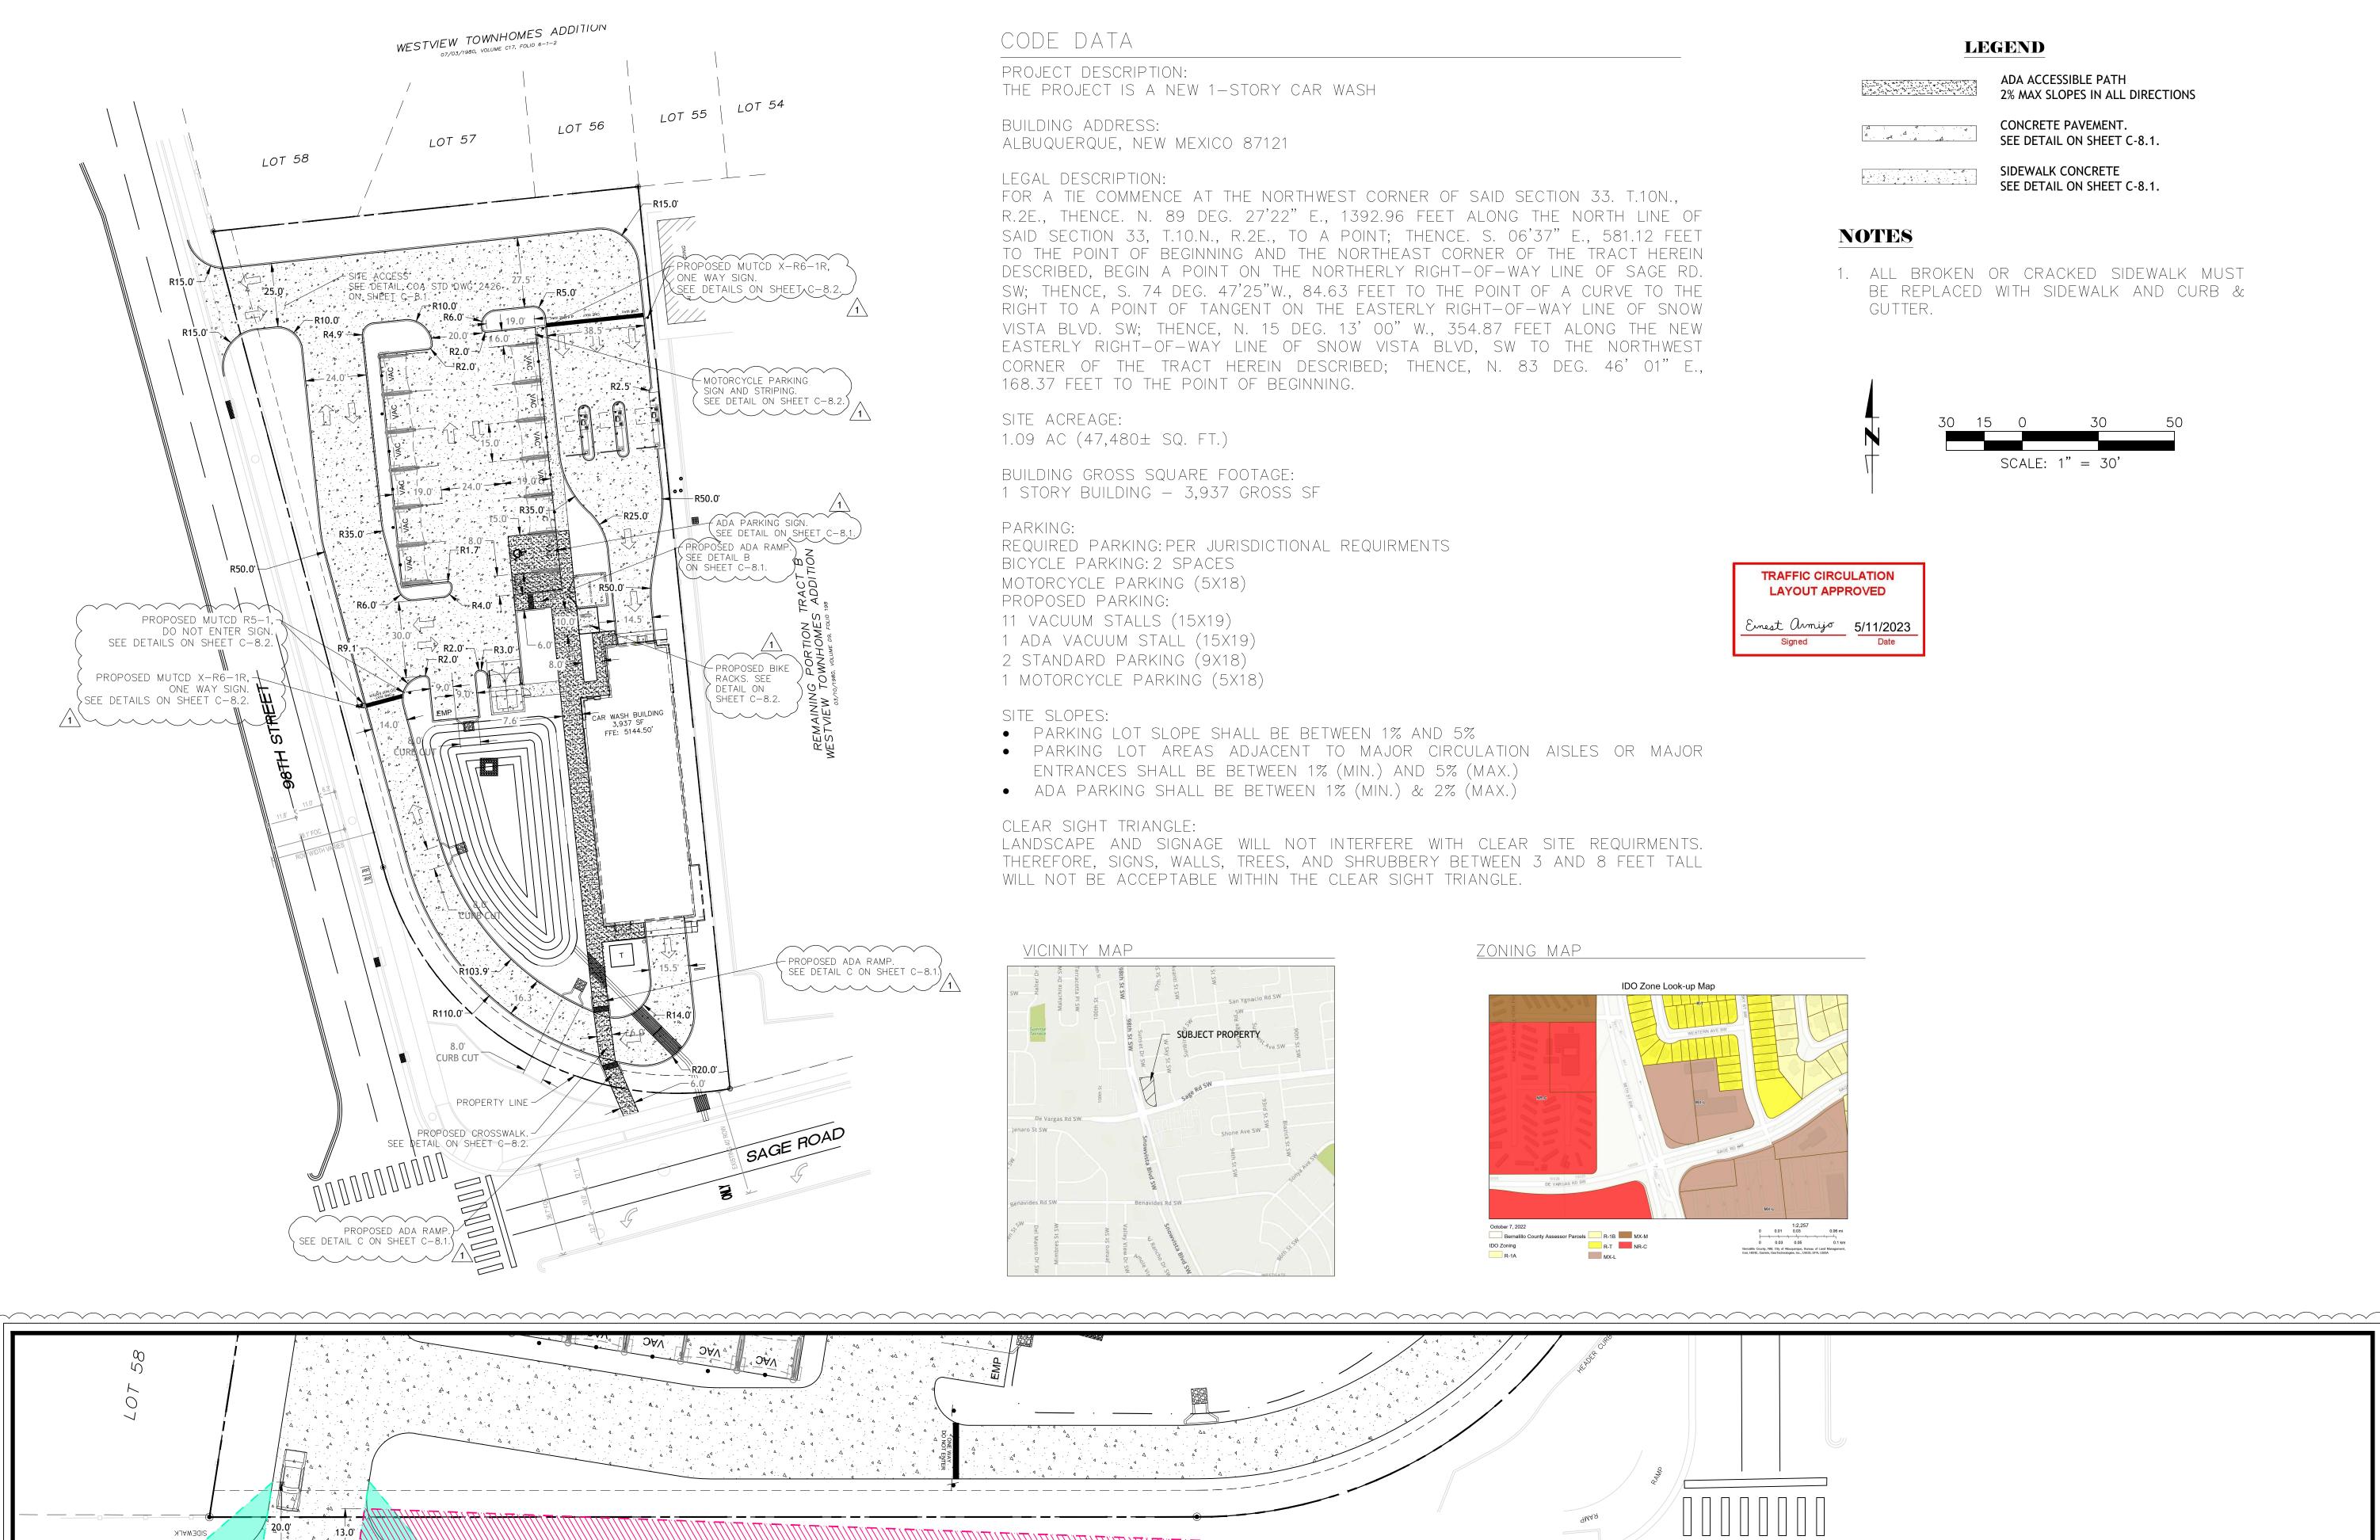

# CODE DATA

PROJECT DESCRIPTION: THE PROJECT IS A NEW 1-STORY CAR WASH

BUILDING ADDRESS:

ALBUQUERQUE, NEW MEXICO 87121

# LEGAL DESCRIPTION:

FOR A TIE COMMENCE AT THE NORTHWEST CORNER OF SAID SECTION 33. T.10N., R.2E., THENCE. N. 89 DEG. 27'22" E., 1392.96 FEET ALONG THE NORTH LINE OF SAID SECTION 33, T.10.N., R.2E., TO A POINT; THENCE. S. 06'37" E., 581.12 FEET TO THE POINT OF BEGINNING AND THE NORTHEAST CORNER OF THE TRACT HEREIN DESCRIBED, BEGIN A POINT ON THE NORTHERLY RIGHT-OF-WAY LINE OF SAGE RD. SW; THENCE, S. 74 DEG. 47'25"W., 84.63 FEET TO THE POINT OF A CURVE TO THE RIGHT TO A POINT OF TANGENT ON THE EASTERLY RIGHT-OF-WAY LINE OF SNOW VISTA BLVD. SW; THENCE, N. 15 DEG. 13' 00" W., 354.87 FEET ALONG THE NEW EASTERLY RIGHT-OF-WAY LINE OF SNOW VISTA BLVD, SW TO THE NORTHWEST CORNER OF THE TRACT HEREIN DESCRIBED; THENCE, N. 83 DEG. 46' 01" E., 168.37 FEET TO THE POINT OF BEGINNING.

# SITE ACREAGE:

1.09 AC (47,480± SQ. FT.)

BUILDING GROSS SQUARE FOOTAGE: 1 STORY BUILDING - 3,937 GROSS SF

REQUIRED PARKING: PER JURISDICTIONAL REQUIRMENTS

BICYCLE PARKING: 2 SPACES MOTORCYCLE PARKING (5X18)

11 VACUUM STALLS (15X19)

1 ADA VACUUM STALL (15X19)

2 STANDARD PARKING (9X18)

1 MOTORCYCLE PARKING (5X18)

### SITE SLOPES:

• PARKING LOT SLOPE SHALL BE BETWEEN 1% AND 5%

• PARKING LOT AREAS ADJACENT TO MAJOR CIRCULATION AISLES OR MAJOR ENTRANCES SHALL BE BETWEEN 1% (MIN.) AND 5% (MAX.)

• ADA PARKING SHALL BE BETWEEN 1% (MIN.) & 2% (MAX.)

### CLEAR SIGHT TRIANGLE:

LANDSCAPE AND SIGNAGE WILL NOT INTERFERE WITH CLEAR SITE REQUIRMENTS. THEREFORE, SIGNS, WALLS, TREES, AND SHRUBBERY BETWEEN 3 AND 8 FEET TALL WILL NOT BE ACCEPTABLE WITHIN THE CLEAR SIGHT TRIANGLE.

# NOTES

1. ALL BROKEN OR CRACKED SIDEWALK MUST BE REPLACED WITH SIDEWALK AND CURB & GUTTER.

TRAFFIC CIRCULATION LAYOUT APPROVED Einest armijo 5/11/2023

ATEF A. HANNA, PE #27436

TAKE 5 CAR WASH

**NEW MEXICO SNOW VISTA** 