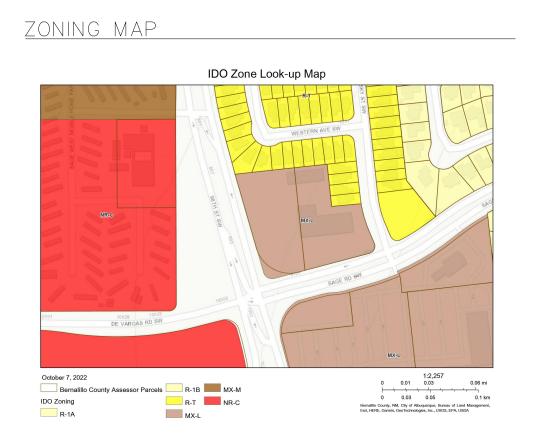

ITE ACREAGE:

1.09 AC (47,480± SQ. FT.)

BUILDING GROSS SQUARE FOOTAGE: 1 STORY BUILDING - 3,937 GROSS SF

REQUIRED PARKING: PER JURISDICTIONAL REQUIRMENTS

BICYCLE PARKING: 2 SPACES MOTORCYCLE PARKING (5X18)

11 VACUUM STALLS (15X19)

1 ADA VACUUM STALL (15X19)

2 STANDARD PARKING (9X18)

1 MOTORCYCLE PARKING (5X18)

### SITE SLOPES:

• PARKING LOT SLOPE SHALL BE BETWEEN 1% AND 5%

• PARKING LOT AREAS ADJACENT TO MAJOR CIRCULATION AISLES OR MAJOR ENTRANCES SHALL BE BETWEEN 1% (MIN.) AND 5% (MAX.)

• ADA PARKING SHALL BE BETWEEN 1% (MIN.) & 2% (MAX.)

### CLEAR SIGHT TRIANGLE:

LANDSCAPE AND SIGNAGE WILL NOT INTERFERE WITH CLEAR SITE REQUIRMENTS. THEREFORE, SIGNS, WALLS, TREES, AND SHRUBBERY BETWEEN 3 AND 8 FEET TALL WILL NOT BE ACCEPTABLE WITHIN THE CLEAR SIGHT TRIANGLE.

# VICINITY MAP



## LEGEND

ADA ACCESSIBLE PATH
2% MAX SLOPES IN ALL DIRECTIONS

CONCRETE PAVEMENT. SEE DETAIL ON SHEET C-8.1.

SIDEWALK CONCRETE SEE DETAIL ON SHEET C-8.1.

# NOTES

1. ALL BROKEN OR CRACKED SIDEWALK MUST BE REPLACED WITH SIDEWALK AND CURB & GUTTER.



TRAFFIC CIRCULATION LAYOUT APPROVED Einest armijo 5/11/2023







ATEF A. HANNA, PE #27436



TAKE 5 CAR WASH

**NEW MEXICO SNOW VISTA** 

98TH STREET ALBUQUERQUE,

CIRCULATION

SHEET NUMBER: C - 8.0

PEDESTRIAN TRIANGLI

LEGEND









SIGN DETAILS

SLOPE TO DRAIN, 2% MAX SLOPE 3000 PSI FIBER-REINFORCED CONCRETE AT 28 DAYS

SIDEWALK SECTION

TRAFFIC CIRCULATION LAYOUT APPROVED Einest armijo 5/11/2023

ATEF A. HANNA, PE #27436

BEACON IVIL ENGINEERING

Know what's **below. Call** before you dig.

TAKE 5 CAR WASH

**NEW MEXICO SNOW VISTA*