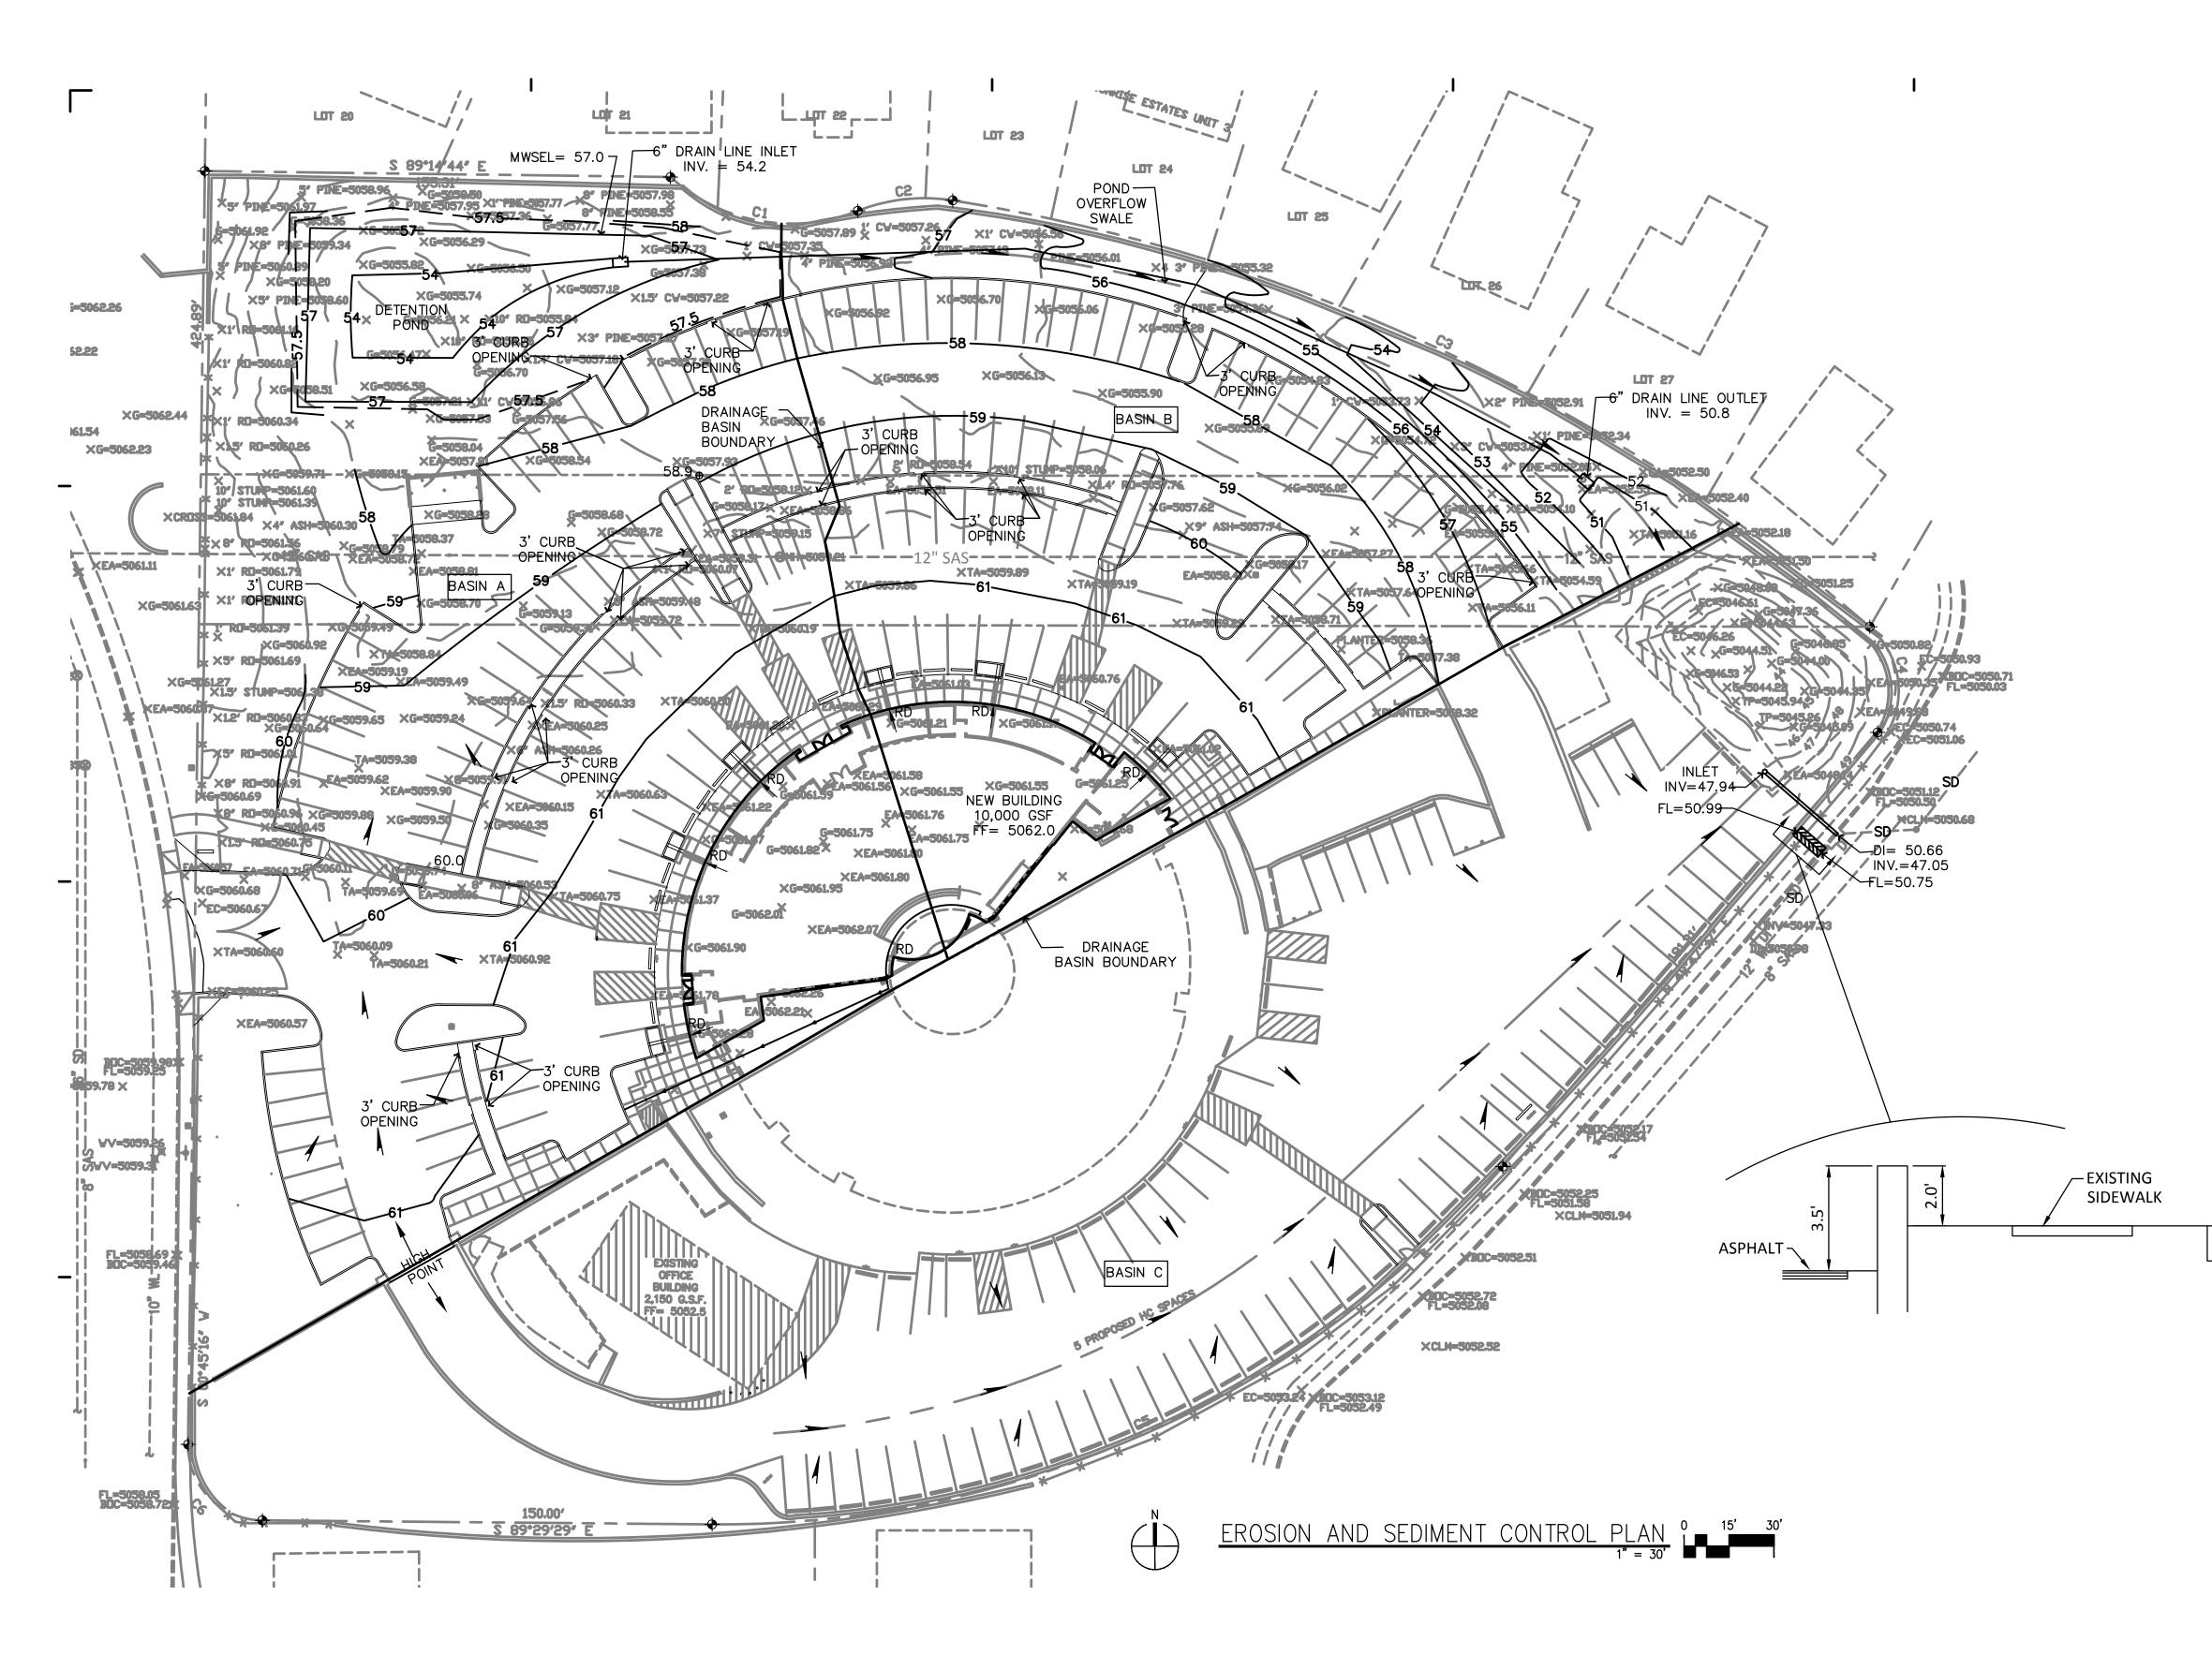

## EROSION

LEGAL: Tract A, Westgate Heights

AREA: 4.555 acres (198,410 SF

EXISTING CONDITIONS: The existing southeast portion of this church site was developed in 1981 and includes a 9,500 SF sanctuary building along with a 650 SF garage, and associated paved parking and landscaping. Two existing retention ponds are located at the northwest corner and eastern end of the site. The two abutting public streets are both higher than the retention pond areas.

EROSION CONTROL: Disturbed portions of the site will need to be kept wetted to minimize wind erosion. The site has a perimeter wall that will prevent sediment from being carried offsite. The existing detention pond area is proposed to be enlarged providing additional sediment storage. The impact on surrounding streets and properties should be minimized.

EROSION CONTROL PLAN & POLLUTION PREVENTION NOTES

1. CONTRACTOR IS RESPONSIBLE FOR OBTAINING A TOPSOIL DISTURBANCE PERMIT PRIOR TO BEGINNING WORK.

2. CONTRACTOR IS RESPONSIBLE FOR CLEARING ALL SEDIMENT FROM

EXISTING RIGHT OF WAY. 3. CONTRACTOR IS RESPONSIBLE FOR MAINTAINING ALL STORM RUNOFF ON SITE.

4. REPAIR OF DAMAGED FACILITIES AND CLEAN UP OF SEDIMENT ACCUMULATION ON ADJACENT PROPERTIES AND IN PUBLIC FACILITIES IS

THE RESPONSIBILITY OF THE CONTRACTOR. 5. ALL EXPOSED EARTH SURFACES SHALL BE PROTECTED FROM WIND

AND WATER EROSION PRIOR TO FINAL ACCEPTANCE OF ANY PROJECT. 6. ALL DISTURBED AREAS MUST BE REVEGETATED. Revisions No. Date Description