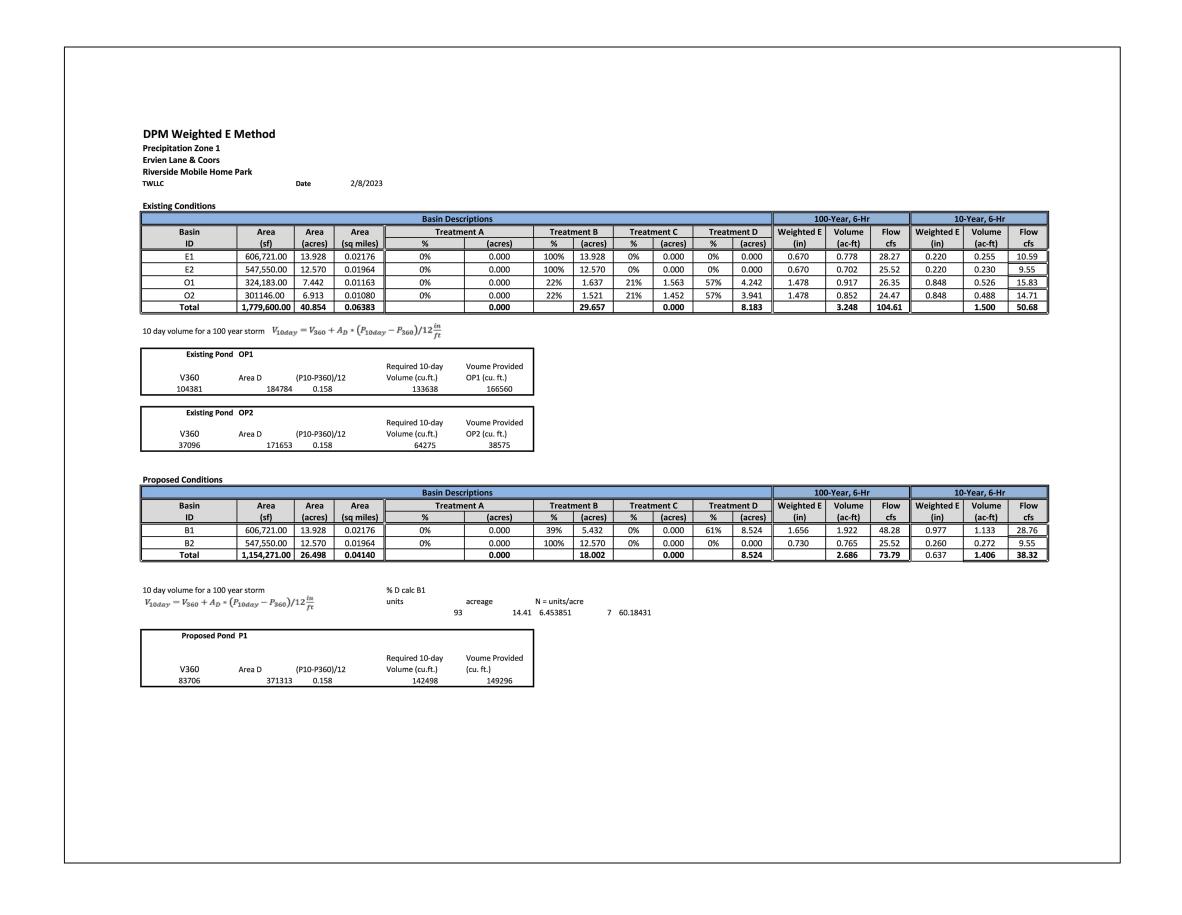

### **Existing Conditions**

This development is a proposed expansion to the Riverside Mobile Home Park located at the northwest corner of Coors Blvd SW and Ervien Ln SW. The properties proposed for development with this project include an existing 85 lot manufactured home community bordered by an undeveloped area to the northwest making for a total area of 40.82 acres. The site is bordered to the West by the Amole del Norte Diversion Channel, to the North by a residential neighborhood, to the East and South by commercial properties, and to the south by a Ervien Ln SW and a self-storage facility. The site does not accept any offsite upland drainage.

The two basins comprising the existing developed portion of the mobile home park, O1 and O2, each have a respective drainage pond, OP1 and OP2, in the Southeast of the site. OP1 accepts drainage both from O1 as well as the undeveloped basins E1 and E2 to the northwest. O2 drains to the southeast down Anthony St and Sena St and then downhill towards Coors Blvd SW. A small fraction of the drainage from O2 drains to OP2.

### **Proposed Conditions**

The proposed expansion to the RV park will be comprised entirely of the area made up of basin E1 or B1. Drainage from basin B1 will be directed to proposed pond P1, where the developed volume will be retained. Basin B2 will remain largely undeveloped apart from a connecting roadway and two additional lots and will continue to drain eastward to OP1. Basins O1 and O2 will not be modified with this development.