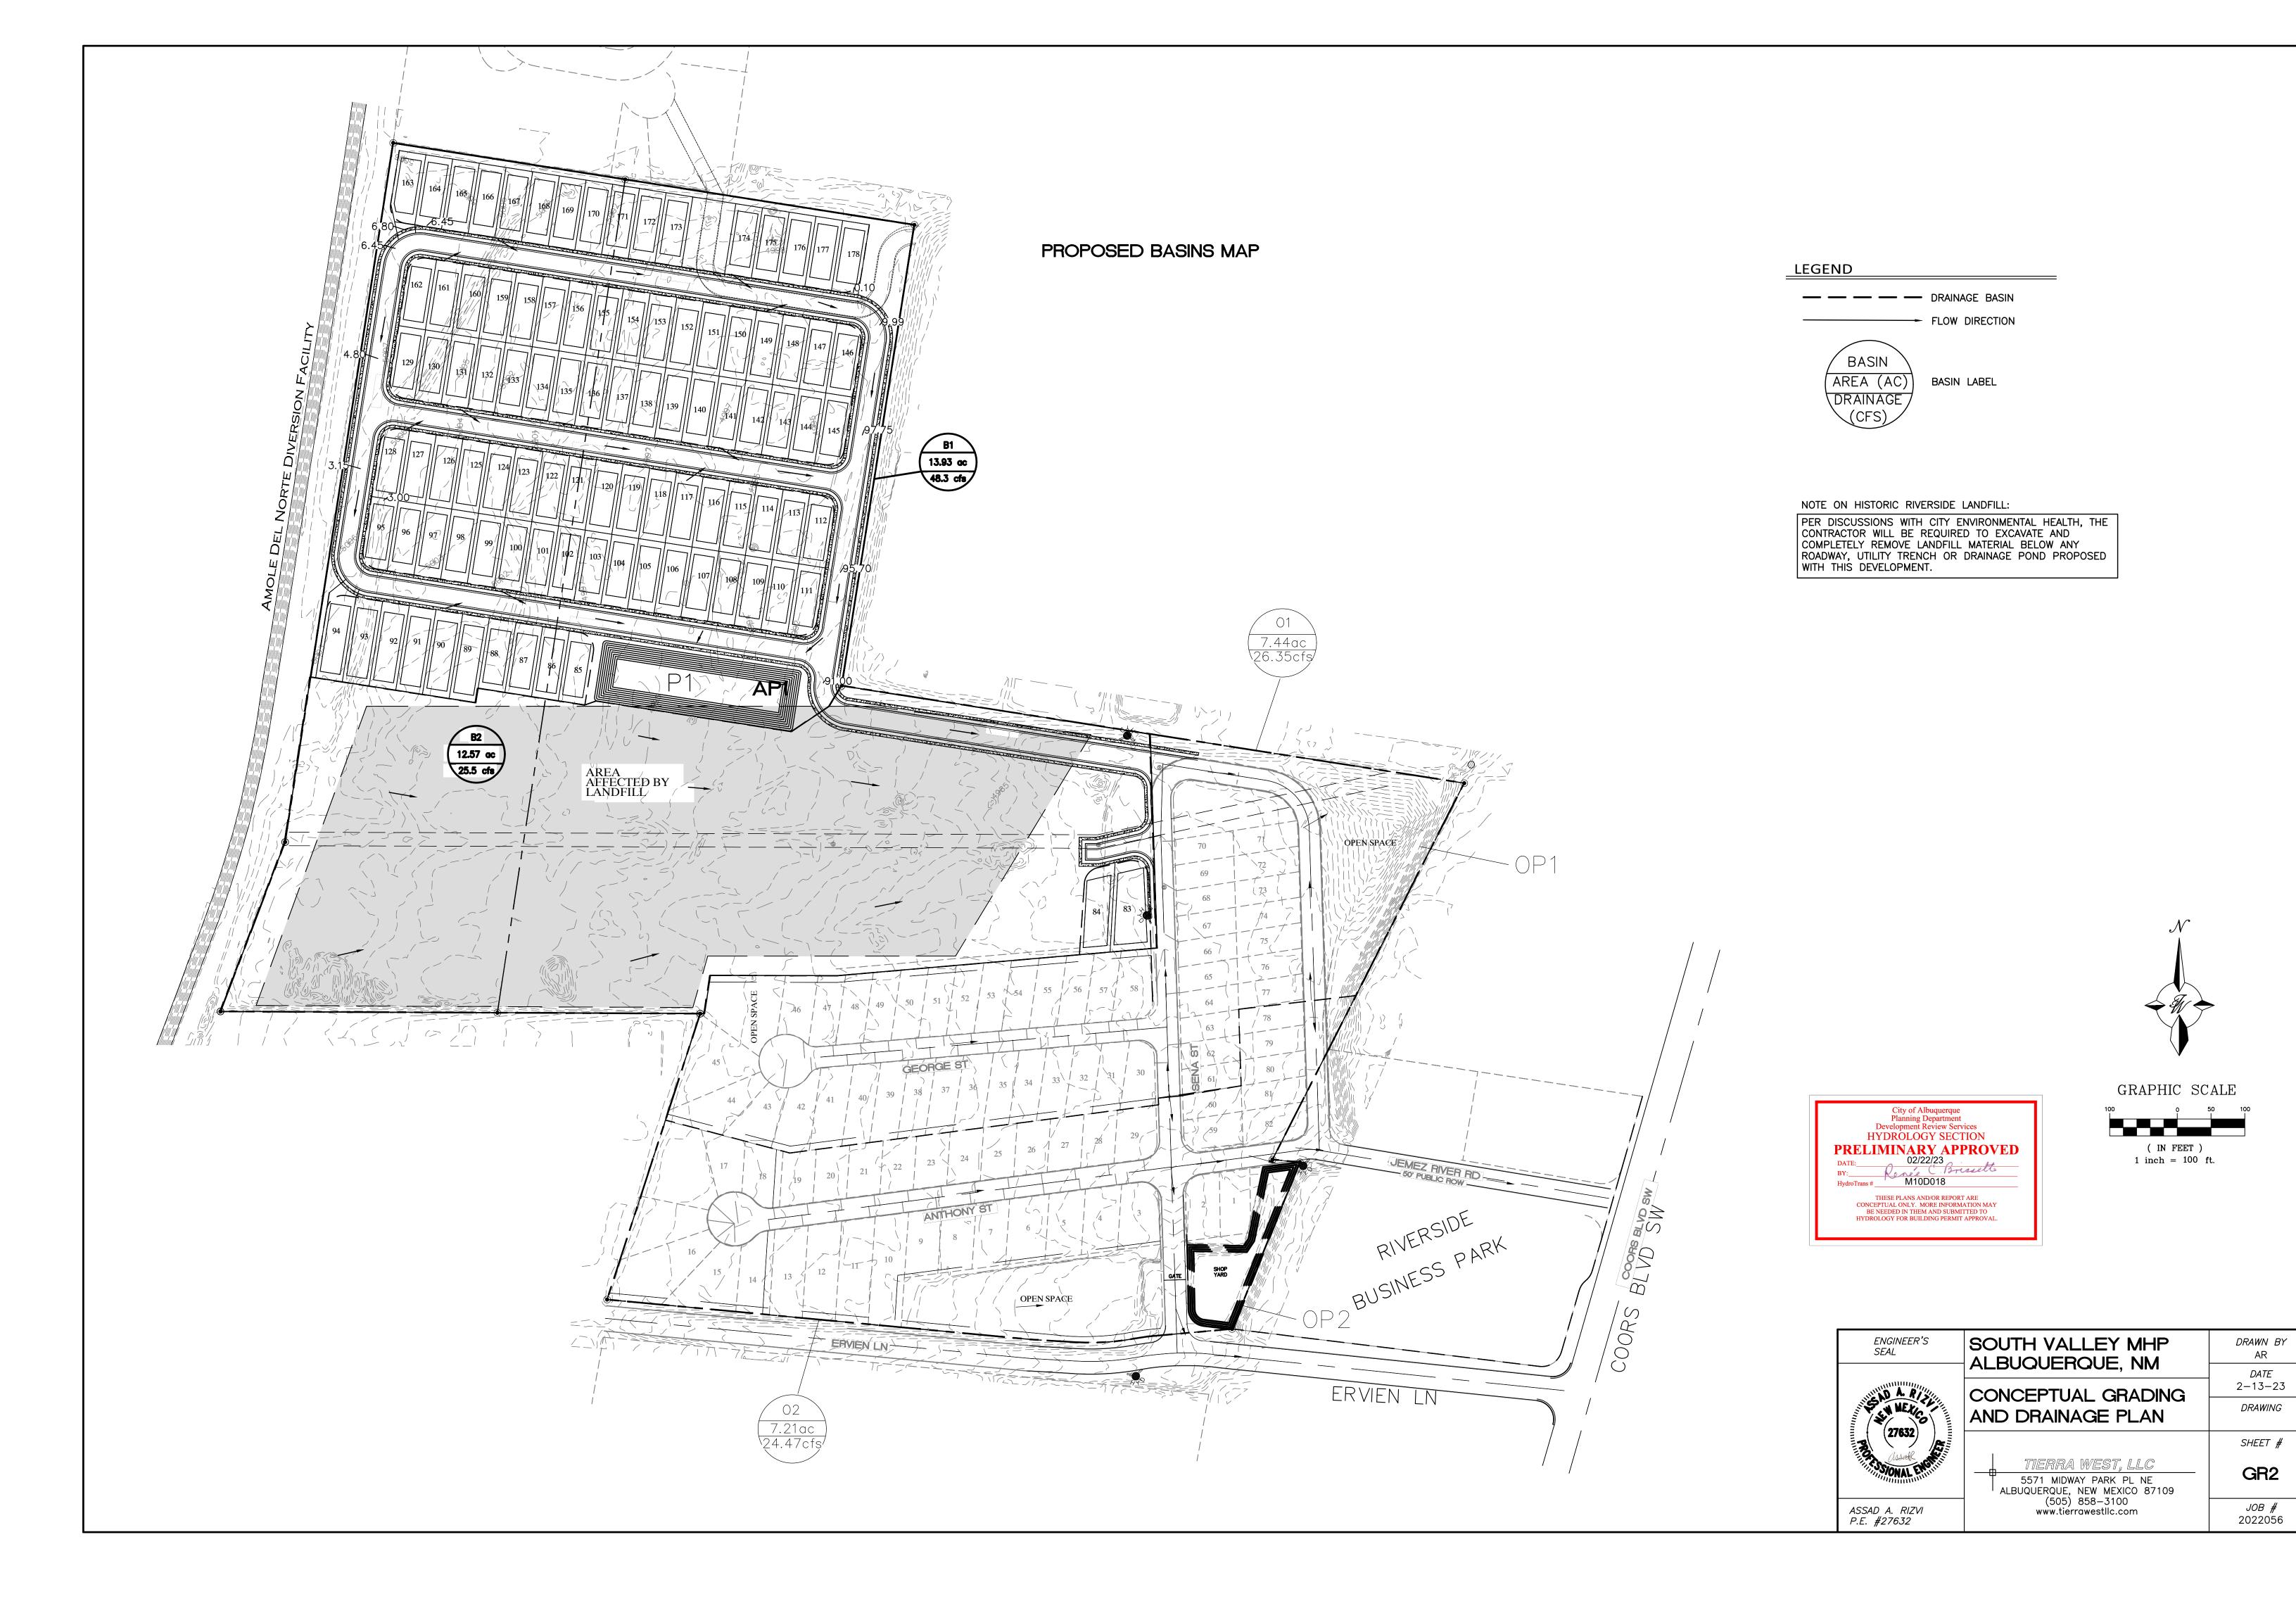

**EXISTING BASINS MAP** 

### **Existing Conditions**

This development is a proposed expansion to the Riverside Mobile Home Park located at the northwest corner of Coors Blvd SW and Ervien Ln SW. The properties proposed for development with this project include an existing 85 lot manufactured home community bordered by an undeveloped area to the northwest making for a total area of 40.82 acres. The site is bordered to the West by the Amole del Norte Diversion Channel, to the North by a residential neighborhood, to the East and South by commercial properties, and to the south by a Ervien Ln SW and a self-storage facility. The site does not accept any offsite upland drainage.

The two basins comprising the existing developed portion of the mobile home park, O1 and O2, each have a respective drainage pond, OP1 and OP2, in the Southeast of the site. OP1 accepts drainage both from O1 as well as the undeveloped basins E1 and E2 to the northwest. O2 drains to the southeast down Anthony St and Sena St and then downhill towards Coors Blvd SW. A small fraction of the drainage from O2 drains to OP2.

### **Proposed Conditions**

The proposed expansion to the RV park will be comprised entirely of the area made up of basin E1 or B1. Drainage from basin B1 will be directed to proposed pond P1, where the developed volume will be retained. Basin B2 will remain largely undeveloped apart from a connecting roadway and two additional lots and will continue to drain eastward to OP1. Basins O1 and O2 will not be modified with this development.