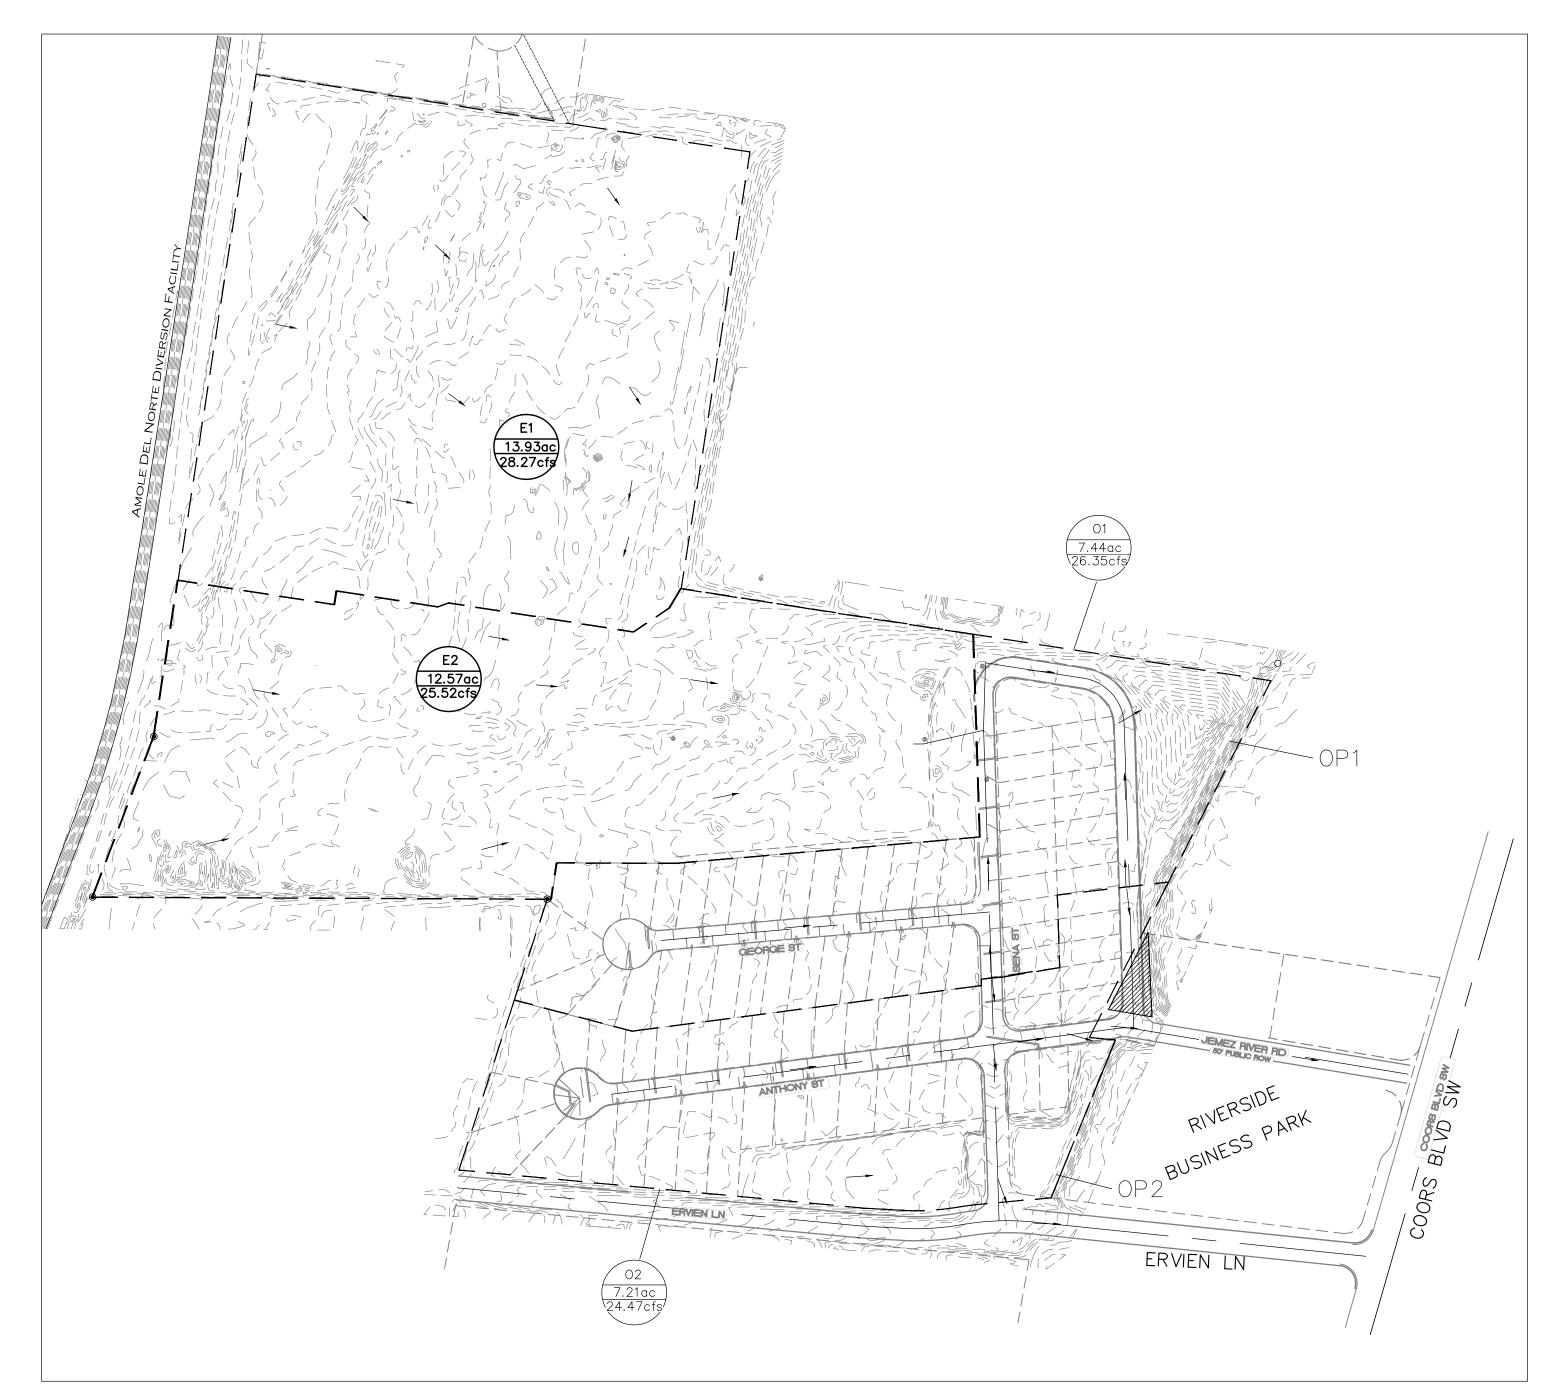

**EXISTING BASINS MAP** 

### **Existing Conditions**

This development is a proposed expansion to the Riverside Mobile Home Park located at the northwest corner of Coors Blvd SW and Ervien Ln SW. The properties proposed for development with this project include an existing 85 lot manufactured home community bordered by an undeveloped area to the northwest making for a total area of 40.82 acres. The site is bordered to the West by the Amole del Norte Diversion Channel, to the North by a residential neighborhood, to the East and South by commercial properties, and to the south by a Ervien Ln SW and a self-storage facility. The site does not accept any offsite upland drainage.

The two basins comprising the existing developed portion of the mobile home park, O1 and O2, each have a respective drainage pond, OP1 and OP2, in the Southeast of the site. OP1 accepts drainage both from O1 as well as the undeveloped basins E1 and E2 to the northwest. O2 drains to the southeast down Anthony St and Sena St and then downhill towards Coors Blvd SW. A small fraction of the drainage from O2 drains to OP2.

### **Proposed Conditions**

The proposed expansion to the RV park will be comprised entirely of the area made up of basin E1 or B1. Drainage from basin B1 will be directed to proposed pond P1, where the developed volume will be retained. Basin B2 will remain largely undeveloped apart from a connecting roadway and two additional lots and will continue to drain eastward to OP1. Basins O1 and O2 will not be modified with this development.