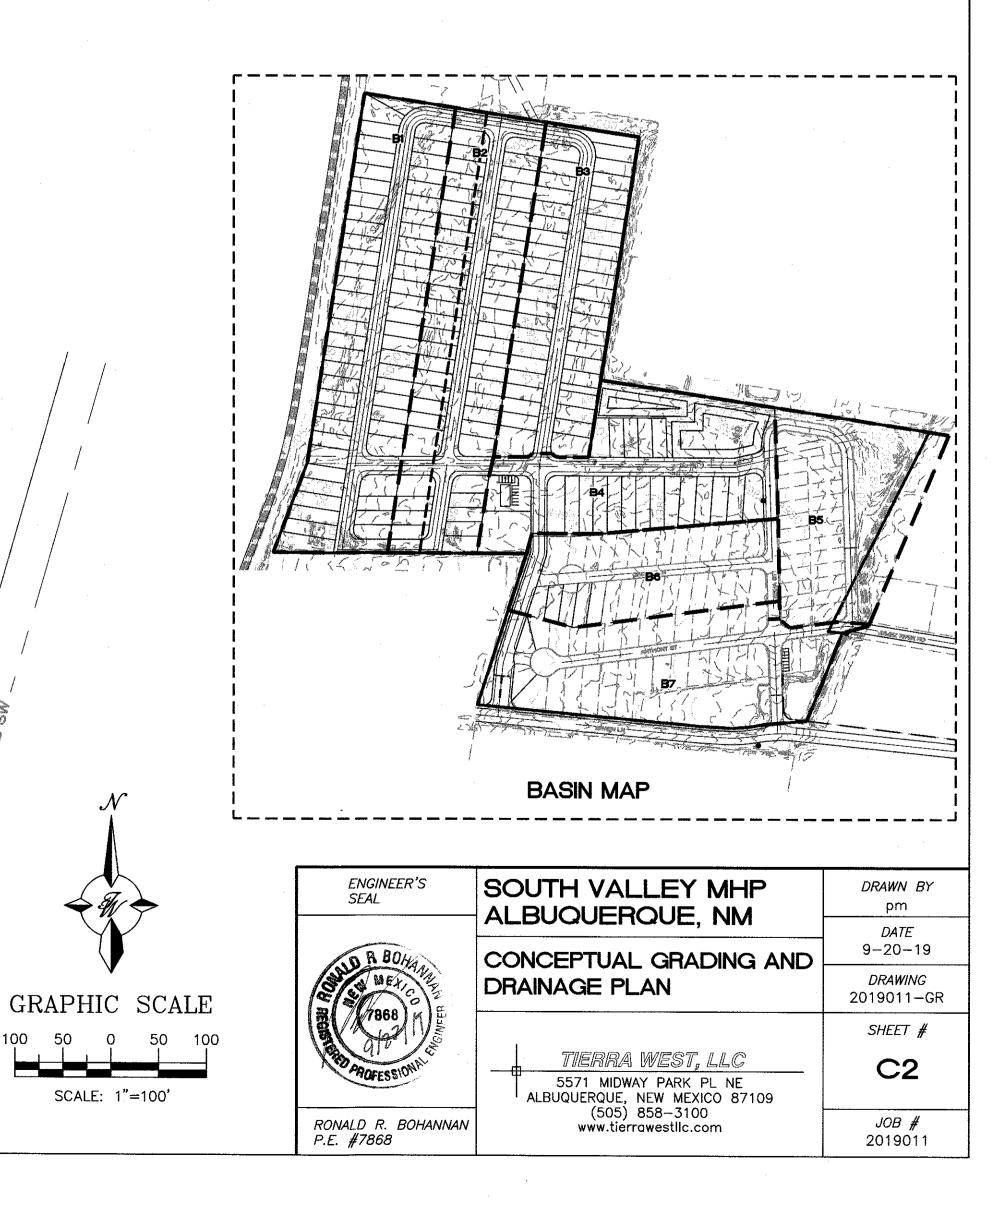

### EXISTING DRAINAGE:

**EXISTING DHAINAGE:** This project is comprised of two adjacent properties, which total 38.9 acres, and are located just north of Ervien Lane and west of Coors Blvd. The west side of the proposed development abuts the Amole del Norte Channel. There are approximately 88 existing mobile home units on the southeast portion of the existing developed property comprised of basins B5,B6 and B7. Drainage from these basins is conveyed by street flow to a retention pond on the northeast corner of the site. Drainage from the undeveloped portion of this site is conveyed by overland sheet flow to the same pond. sheet flow to the same pond.

## PROPOSED DRAINAGE:

The intent of this project is to develop the remaining 26.7 acres with mobile homes and consolidate it with the existing =\_\_\_\_ portion into a single mobile home park. Improvements to the existing developed portion will include: a new roadway extending from Ervien Lane along the west side of the property; resurfacing existing roadways; and connecting to existing utilities. The fully developed site will also be sized for full retention utilizing the existing pond to retain the existing basins (B5, B6, B7). The new ponding areas (Pond 1, Pond 2) will retain the new development on the remainder of the site (B1, B2, B3, B4).