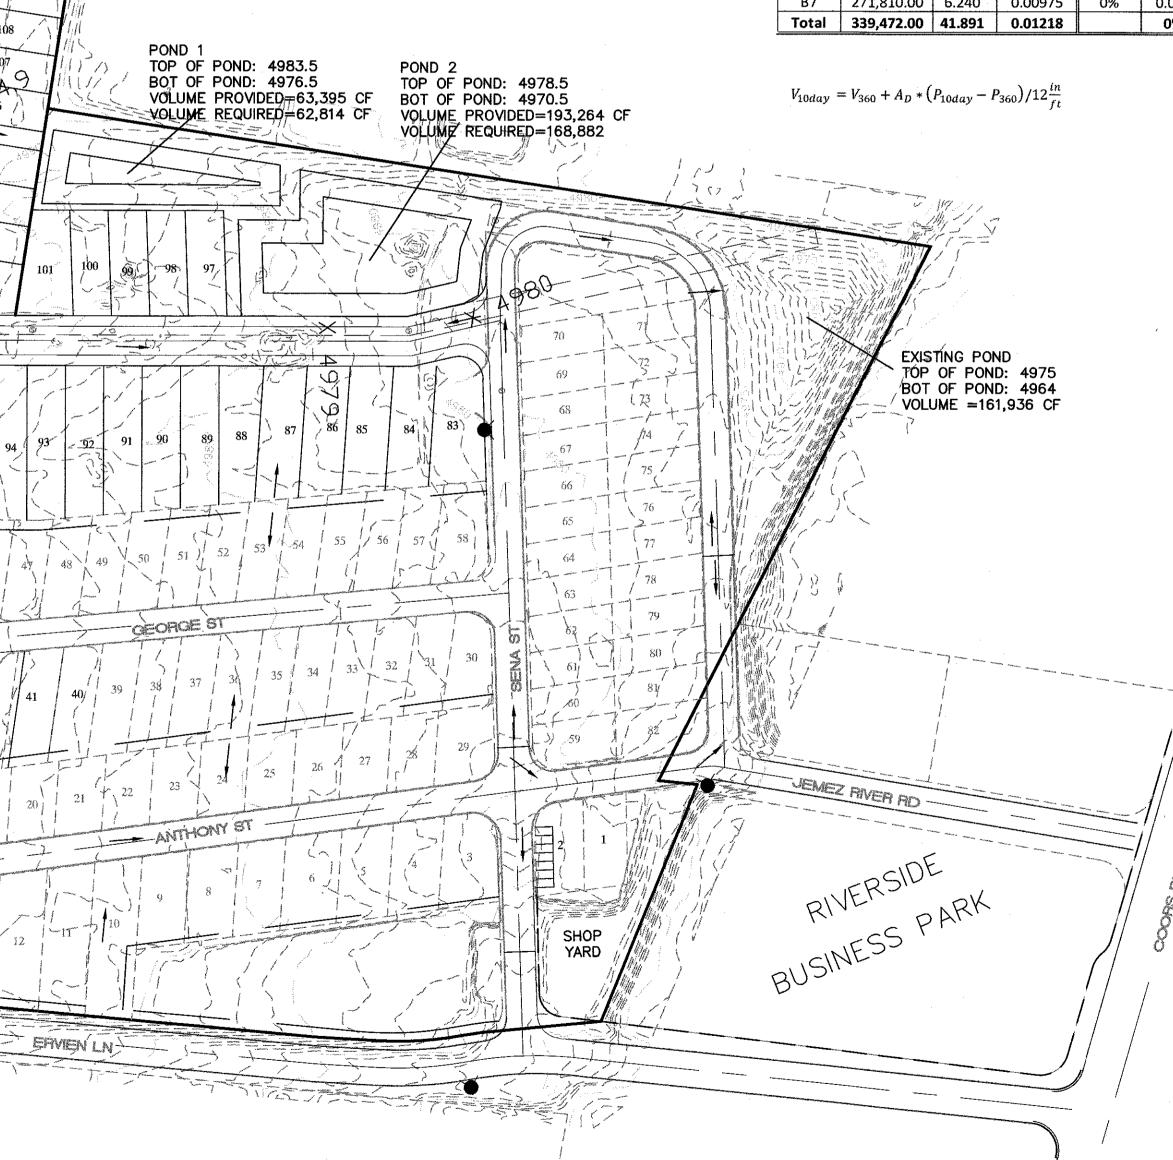

### EXISTING DRAINAGE:

**EXISTING DHAINAGE:** This project is comprised of two adjacent properties, which total 38.9 acres, and are located just north of Ervien Lane and west of Coors Blvd. The west side of the proposed development abuts the Amole del Norte Channel. There are approximately 88 existing mobile home units on the southeast portion of the existing developed property comprised of basins B5,B6 and B7. Drainage from these basins is conveyed by street flow to a retention pond on the northeast corner of the site. Drainage from the undeveloped portion of this site is conveyed by overland sheet flow to the same pond. sheet flow to the same pond.

## PROPOSED DRAINAGE:

The intent of this project is to develop the remaining 26.7 acres with mobile homes and consolidate it with the existing =\_\_\_\_ portion into a single mobile home park. Improvements to the existing developed portion will include: a new roadway extending from Ervien Lane along the west side of the property; resurfacing existing roadways; and connecting to existing utilities. The fully developed site will also be sized for full retention utilizing the existing pond to retain the existing basins (B5, B6, B7). The new ponding areas (Pond 1, Pond 2) will retain the new development on the remainder of the site (B1, B2, B3, B4).