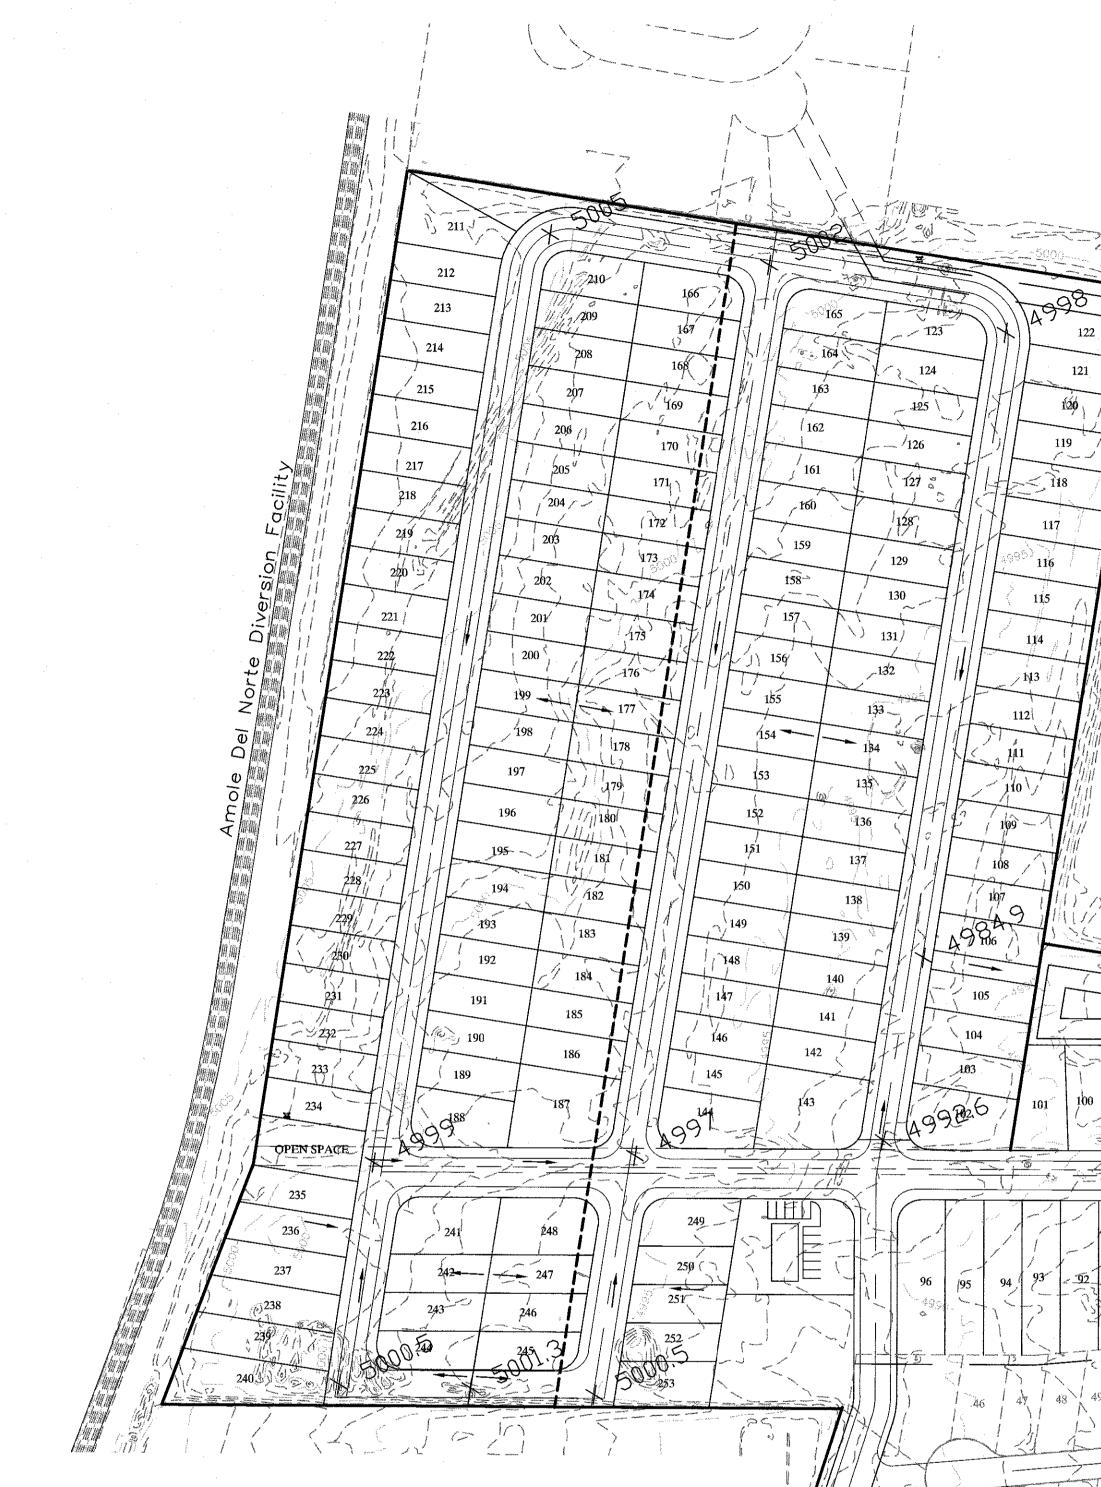

### EXISTING DRAINAGE:

**EXISTING DHAINAGE:** This project is comprised of two adjacent properties, which total 38.9 acres, and are located just north of Ervien Lane and west of Coors Blvd. The west side of the proposed development abuts the Amole del Norte Channel. There are approximately 88 existing mobile home units on the southeast portion of the existing developed property comprised of basins B5,B6 and B7. Drainage from these basins is conveyed by street flow to a retention pond on the northeast corner of the site. Drainage from the undeveloped portion of this site is conveyed by overland sheet flow to the same pond. sheet flow to the same pond.

## PROPOSED DRAINAGE:

The intent of this project is to develop the remaining 26.7 acres with mobile homes and consolidate it with the existing =\_\_\_\_ portion into a single mobile home park. Improvements to the existing developed portion will include: a new roadway extending from Ervien Lane along the west side of the property; resurfacing existing roadways; and connecting to existing utilities. The fully developed site will also be sized for full retention utilizing the existing pond to retain the existing basins (B5, B6, B7). The new ponding areas (Pond 1, Pond 2) will retain the new development on the remainder of the site (B1, B2, B3, B4).