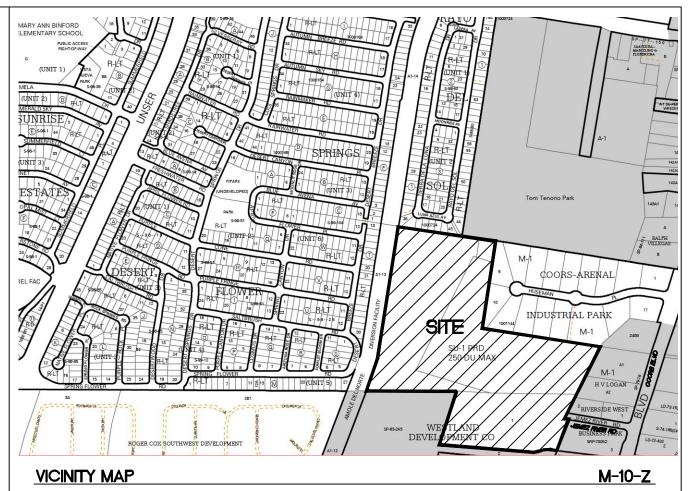

## LEGAL DESCRIPTION:

TR OF LAND EAST OF AMOLE DEL NORTE DIVERSION CHANNEL NORTHOF SECTION LINE OF SECTIONS 34 & 3 TOGETHER WITH TRACT 1 OF SUMMARY PLAT LAND DIVISION OF WESTLAND DEVELOPMENT CO INC TOGETHER WITH A TRACT OF LAND WITHIN THESE 1/4 SEC 34 T10N R2E

UPC - 101005440552820545 AND 101005534207240110