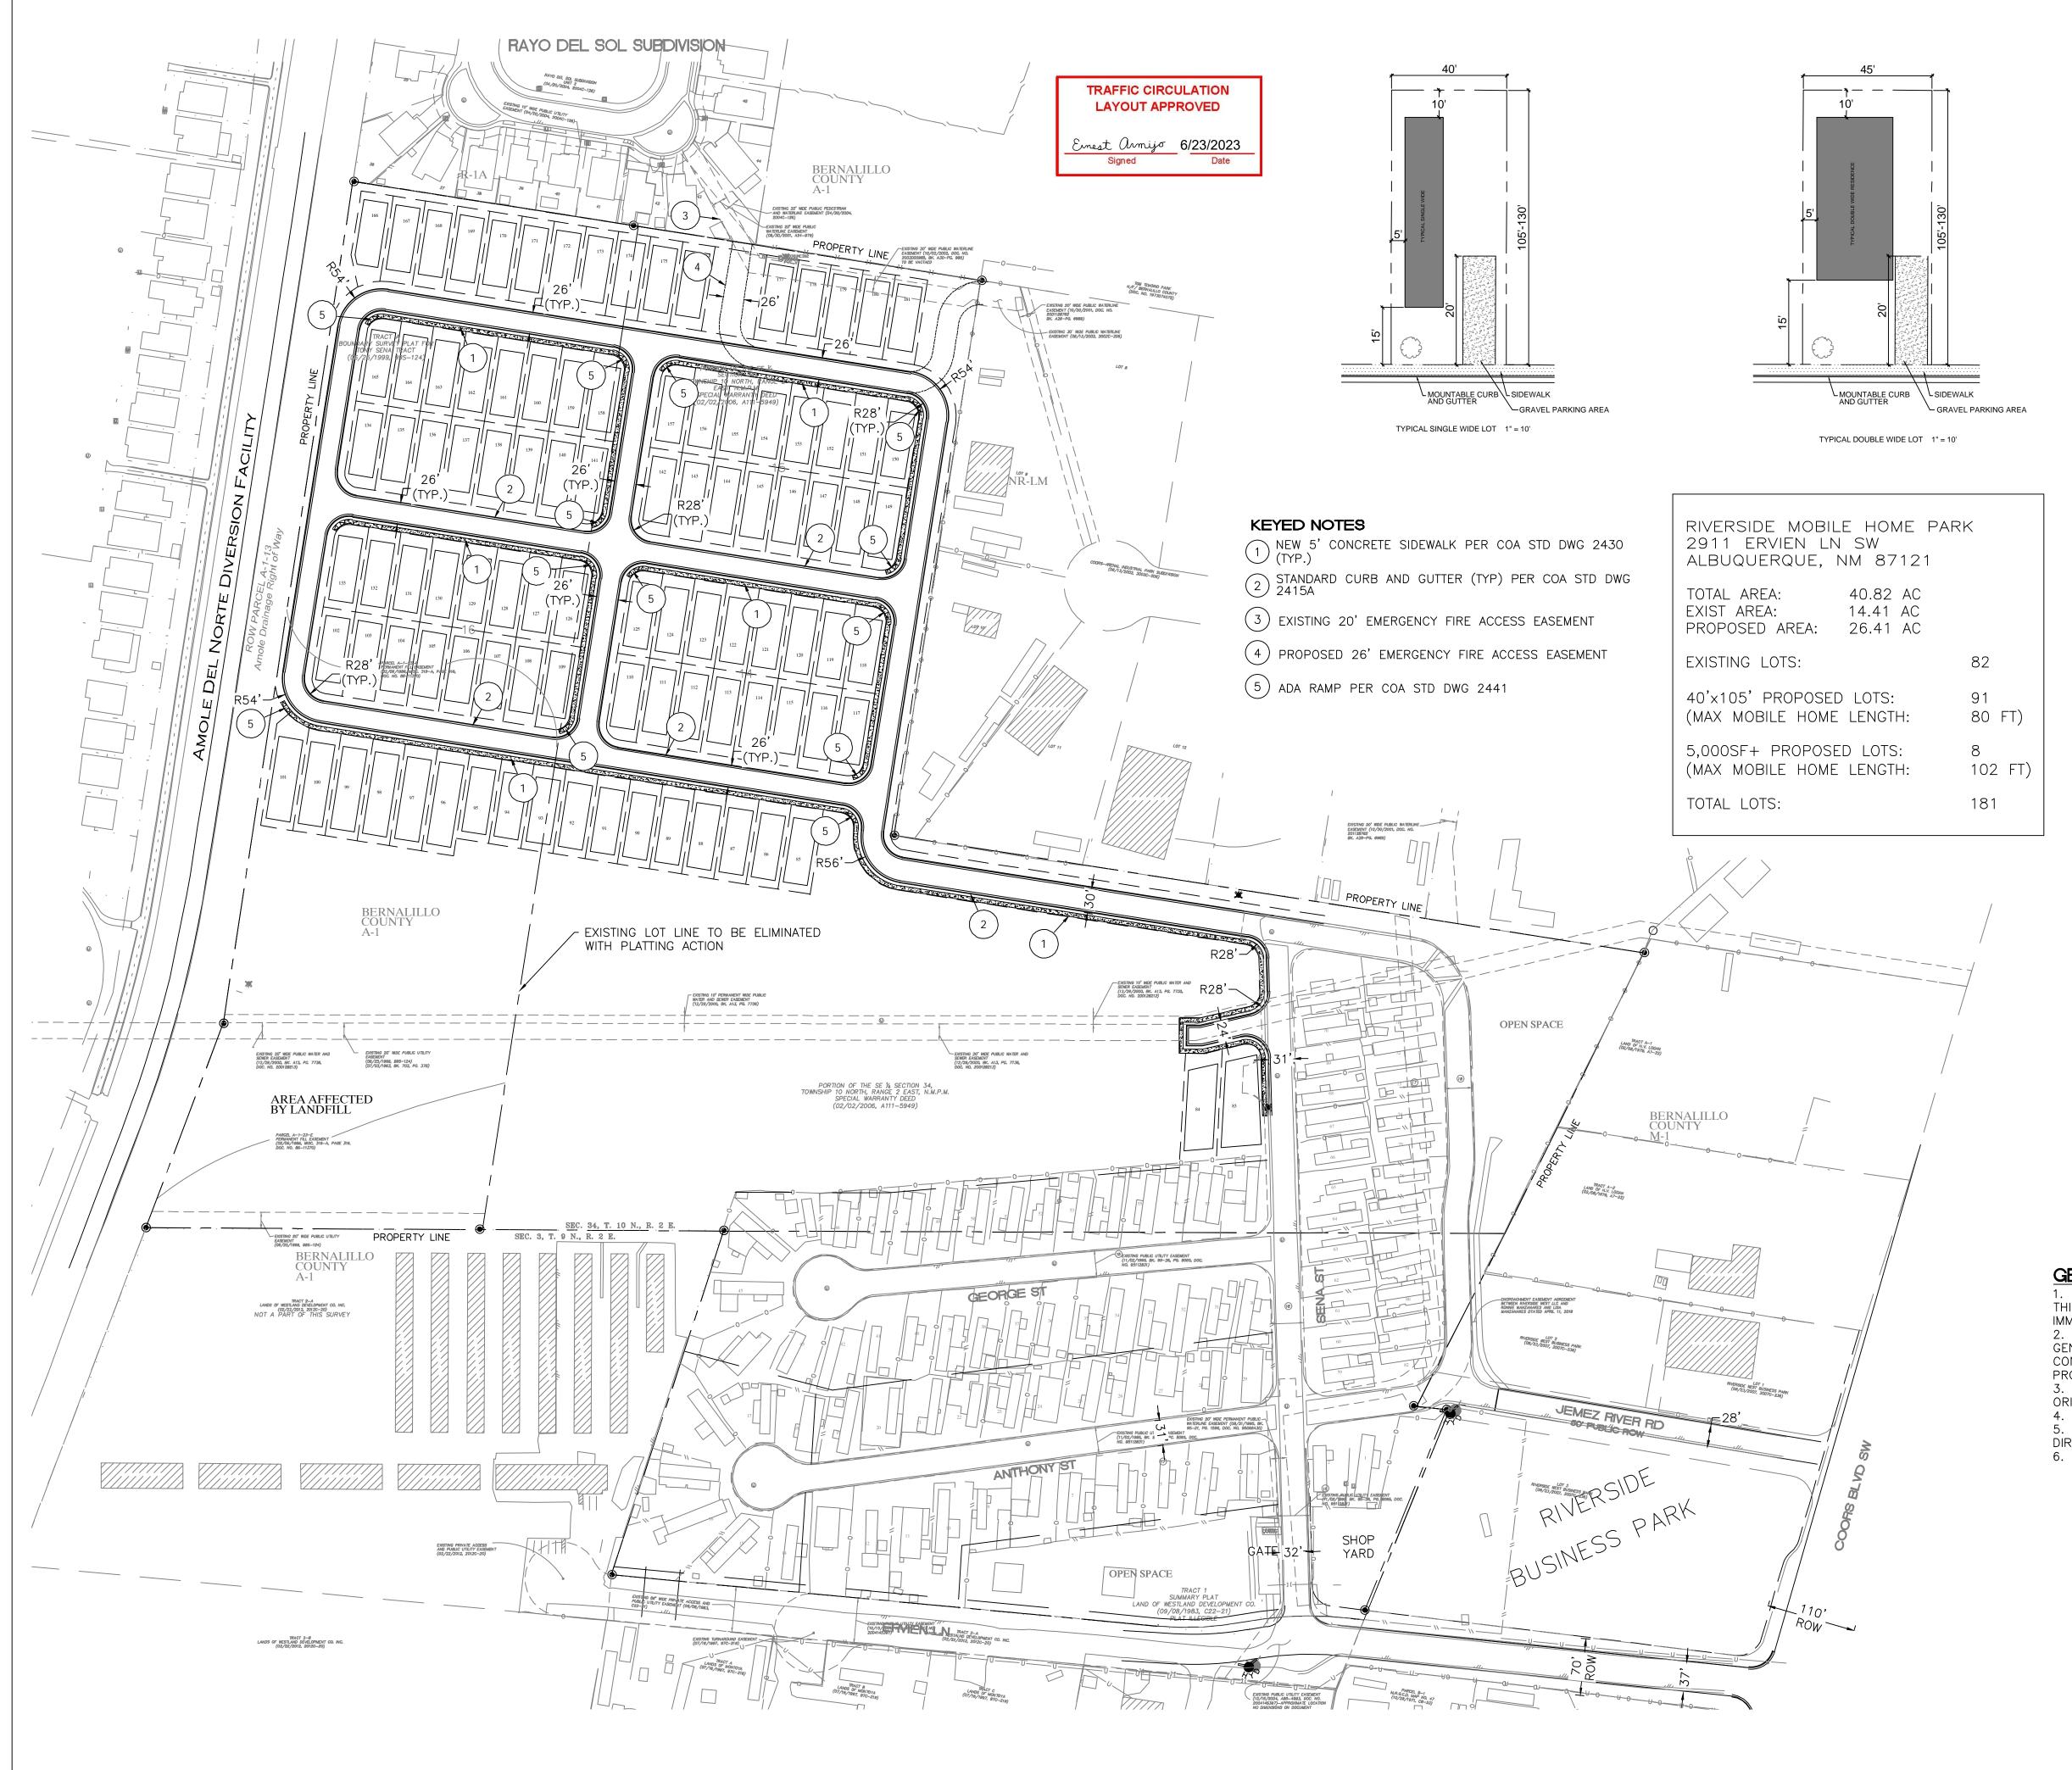

## LEGAL DESCRIPTION:

TR OF LAND EAST OF AMOLE DEL NORTE DIVERSION CHANNEL NORTHOF SECTION LINE OF SECTIONS 34 & 3 TOGETHER WITH TRACT 1 OF SUMMARY PLAT LAND DIVISION OF WESTLAND DEVELOPMENT CO INC TOGETHER WITH A TRACT OF LAND WITHIN THESE 1/4 SEC 34 T10N R2E

UPC - 101005440552820545 AND 101005534207240110

## NOTES

1. APPROVAL OF THIS PLAN DOES NOT CONSTITUTE OR IMPLY EXEMPTION FROM WATER WASTE PROVISIONS OF THE WATER CONSERVATION LANDSCAPING AND WATER WASTE ORDINANCE WATER WASTE MANAGEMENT IS THE SOLE RESPONSIBILITY OF THE PROPERTY OWNER.

2. LANDSCAPE MAINTENANCE SHALL BE THE RESPONSIBILITY OF THE OWNER.

3. LIGHT POLES SHALL BE A MAXIMUM OF 20' FEET WITH FULL CUT OFF LIGHT FIXTURES. LIGHT FIXTURES SHALL BE A MAXIMUM OF 20' WITH FULL CUT OFF SHIELDS ON FIXTURES SO THAT NO FUGITIVE LIGHT SHALL ESCAPE BEYOND THE PROPERTY LINE. THE LIGHT FIXTURES SHALL BE FULLY SHIELDED WITH HORIZONTAL LAMPS. LIGHT POLES WITHIN 100' OF RESIDENTIAL ZONING SHALL BE LIMITED TO 16' HIGH.

4. THERE SHALL BE NO BACKLIT, PLASTIC, OR VINYL AWNINGS OR ILLUMINATED PLASTIC BANDING ON SIGNAGE.

5. ROOF EQUIPMENT SHALL BE BELOW PARAPET HEIGHT AND SCREENED FROM VIEW. ALL GROUND MOUNTED EQUIPMENT SHALL BE SCREENED BY SCREEN WALLS WITH TOP OF EQUIPMENT BELOW TOP OF SCREEN WALL.

## GENERAL NOTES - SITE PLANS:

1. THE CONTRACTOR SHALL FIELD VERIFY ALL EXISTING CONDITIONS PRIOR TO COMMENCING THIS WORK. IN CASE OF ANY DISCREPANCIES, THE ARCHITECT SHALL BE NOTIFIED IMMEDIATELY AND WORK SHALL NOT COMMENCE WITHOUT APPROVAL FROM THE ARCHITECT.

2. WRITTEN DIMENSIONS OF DRAWINGS SHALL HAVE PRECEDENCE OVER SCALED DIMENSIONS. THE GENERAL CONTRACTOR SHALL VERIFY AND BE RESPONSIBLE FOR ALL DIMENSIONS AND CONDITIONS AT THE BUILDING SITE, AND REPORT ANY DISCREPANCIES TO THE ARCHITECT PRIOR TO PROCEEDING WITH THE WORK.

3. GC AND LIGHTING CONTRACTOR TO ENSURE SITE LIGHTING FIXTURE HEADS HAVE THE CORRECT

ORIENTATION. REFER TO PHOTOMETRIC DRAWINGS FOR HEAD PLACEMENT.

4. GC TO COORDINATE SITE SECURITY LAYOUT AND CONDUIT SIZE & LOCATION WITH THE OWNER.

5. GC TO ENSURE PAVING AT ALL EXITS SHALL NOT EXCEED A 2% MAX SLOPE IN ALL DIRECTIONS.

- 6. PAVING SHALL BE LOWER THAN THE BUILDING SLAB BY THE FOLLOWING AMOUNTS UNO:
- 1/2" @ ALL EXIT DOORS1/2" @ ALL SHOWROOM GLAZING LOCATIONS
- •1 1/2" @ OVERHEAD DOORS
- 1 1/2" @PRE-FAB METAL WALL PANELS