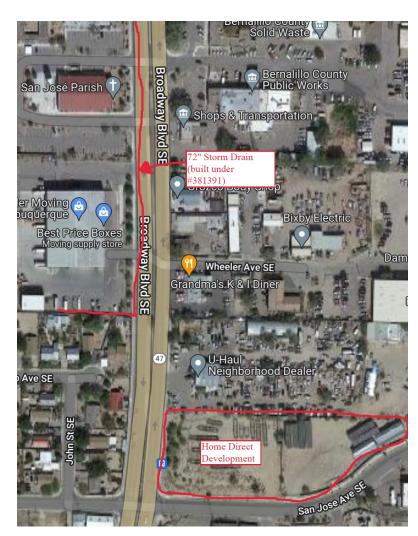

discharge of 0.98 cfs and an allowable discharge rate of 0.47 cfs. Please show the off-site discharge from Lot 5A.
- 9. Please provide the calculations for the reshaping of the detention pond. Also, there should be an existing orifice plate within the outfall pipe or manhole. This will need to be verified. If there is not one, then an outfall structure will need to be designed and installed to limit the discharge to 5.08 cfs. (portion of Lot 5A - 1.67 cfs/ac \* 0.28 ac = 0.47 cfs) + (Lot 6 - 1.67 cfs/ac \* 2.76 ac = 4.61 cfs).
- 10. The existing 72" storm sewer work order plans that you had provided, if for a storm sewer just to the north and west of this project. It is in an entirely different sub-watershed and does not affect this site.

PO Box 1293

Albuquerque

NM 87103

www.cabq.gov



# CITY OF ALBUQUERQUE

Planning Department Alan Varela, Director



As a reminder, if the project total area of disturbance (including the staging area and any work within the adjacent Right-of-Way) is 1 acre or more, then an Erosion and Sediment Control (ESC) Plan and Owner's certified Notice of Intent (NOI) is required to be submitted to the Stormwater Quality Engineer (Doug Hughes, PE, jhughes@cabq.gov, 924-3420) 14 days prior to any earth disturbance.

If you have any questions, please contact me at 924-3995 or <u>rbrissette@cabq.gov</u>.

Sincerely, Renée C. Brissette

Renée C. Brissette, P.E. CFM Senior Engineer, Hydrology Planning Department

PO Box 1293 Albuquerque NM 87103 www.cabq.gov



# City of Albuquerque

### Planning Department

#### Development & Building Services Divisi