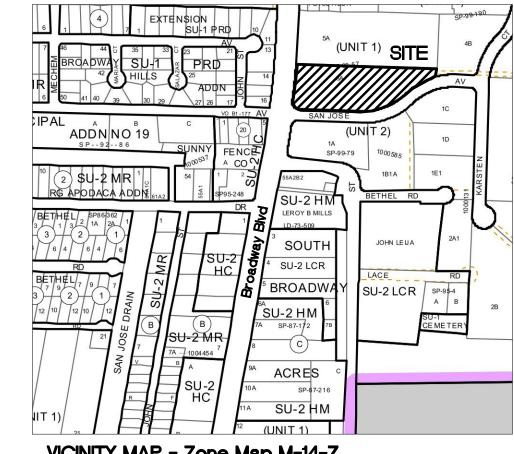

#### VICINITY MAP - Zone Map M-14-Z LEGAL DESCRIPTION:

Lots Numbered 6A-1 and 6A-2 of the Amended Plat of Lots 6A-1 and 6A-2, Broadway Industrial Subdivision, Unit 2 being a Replat of 6A, Section 32, City of Albuquerque, Bernalillo County, NM. 2.7556 Acres.