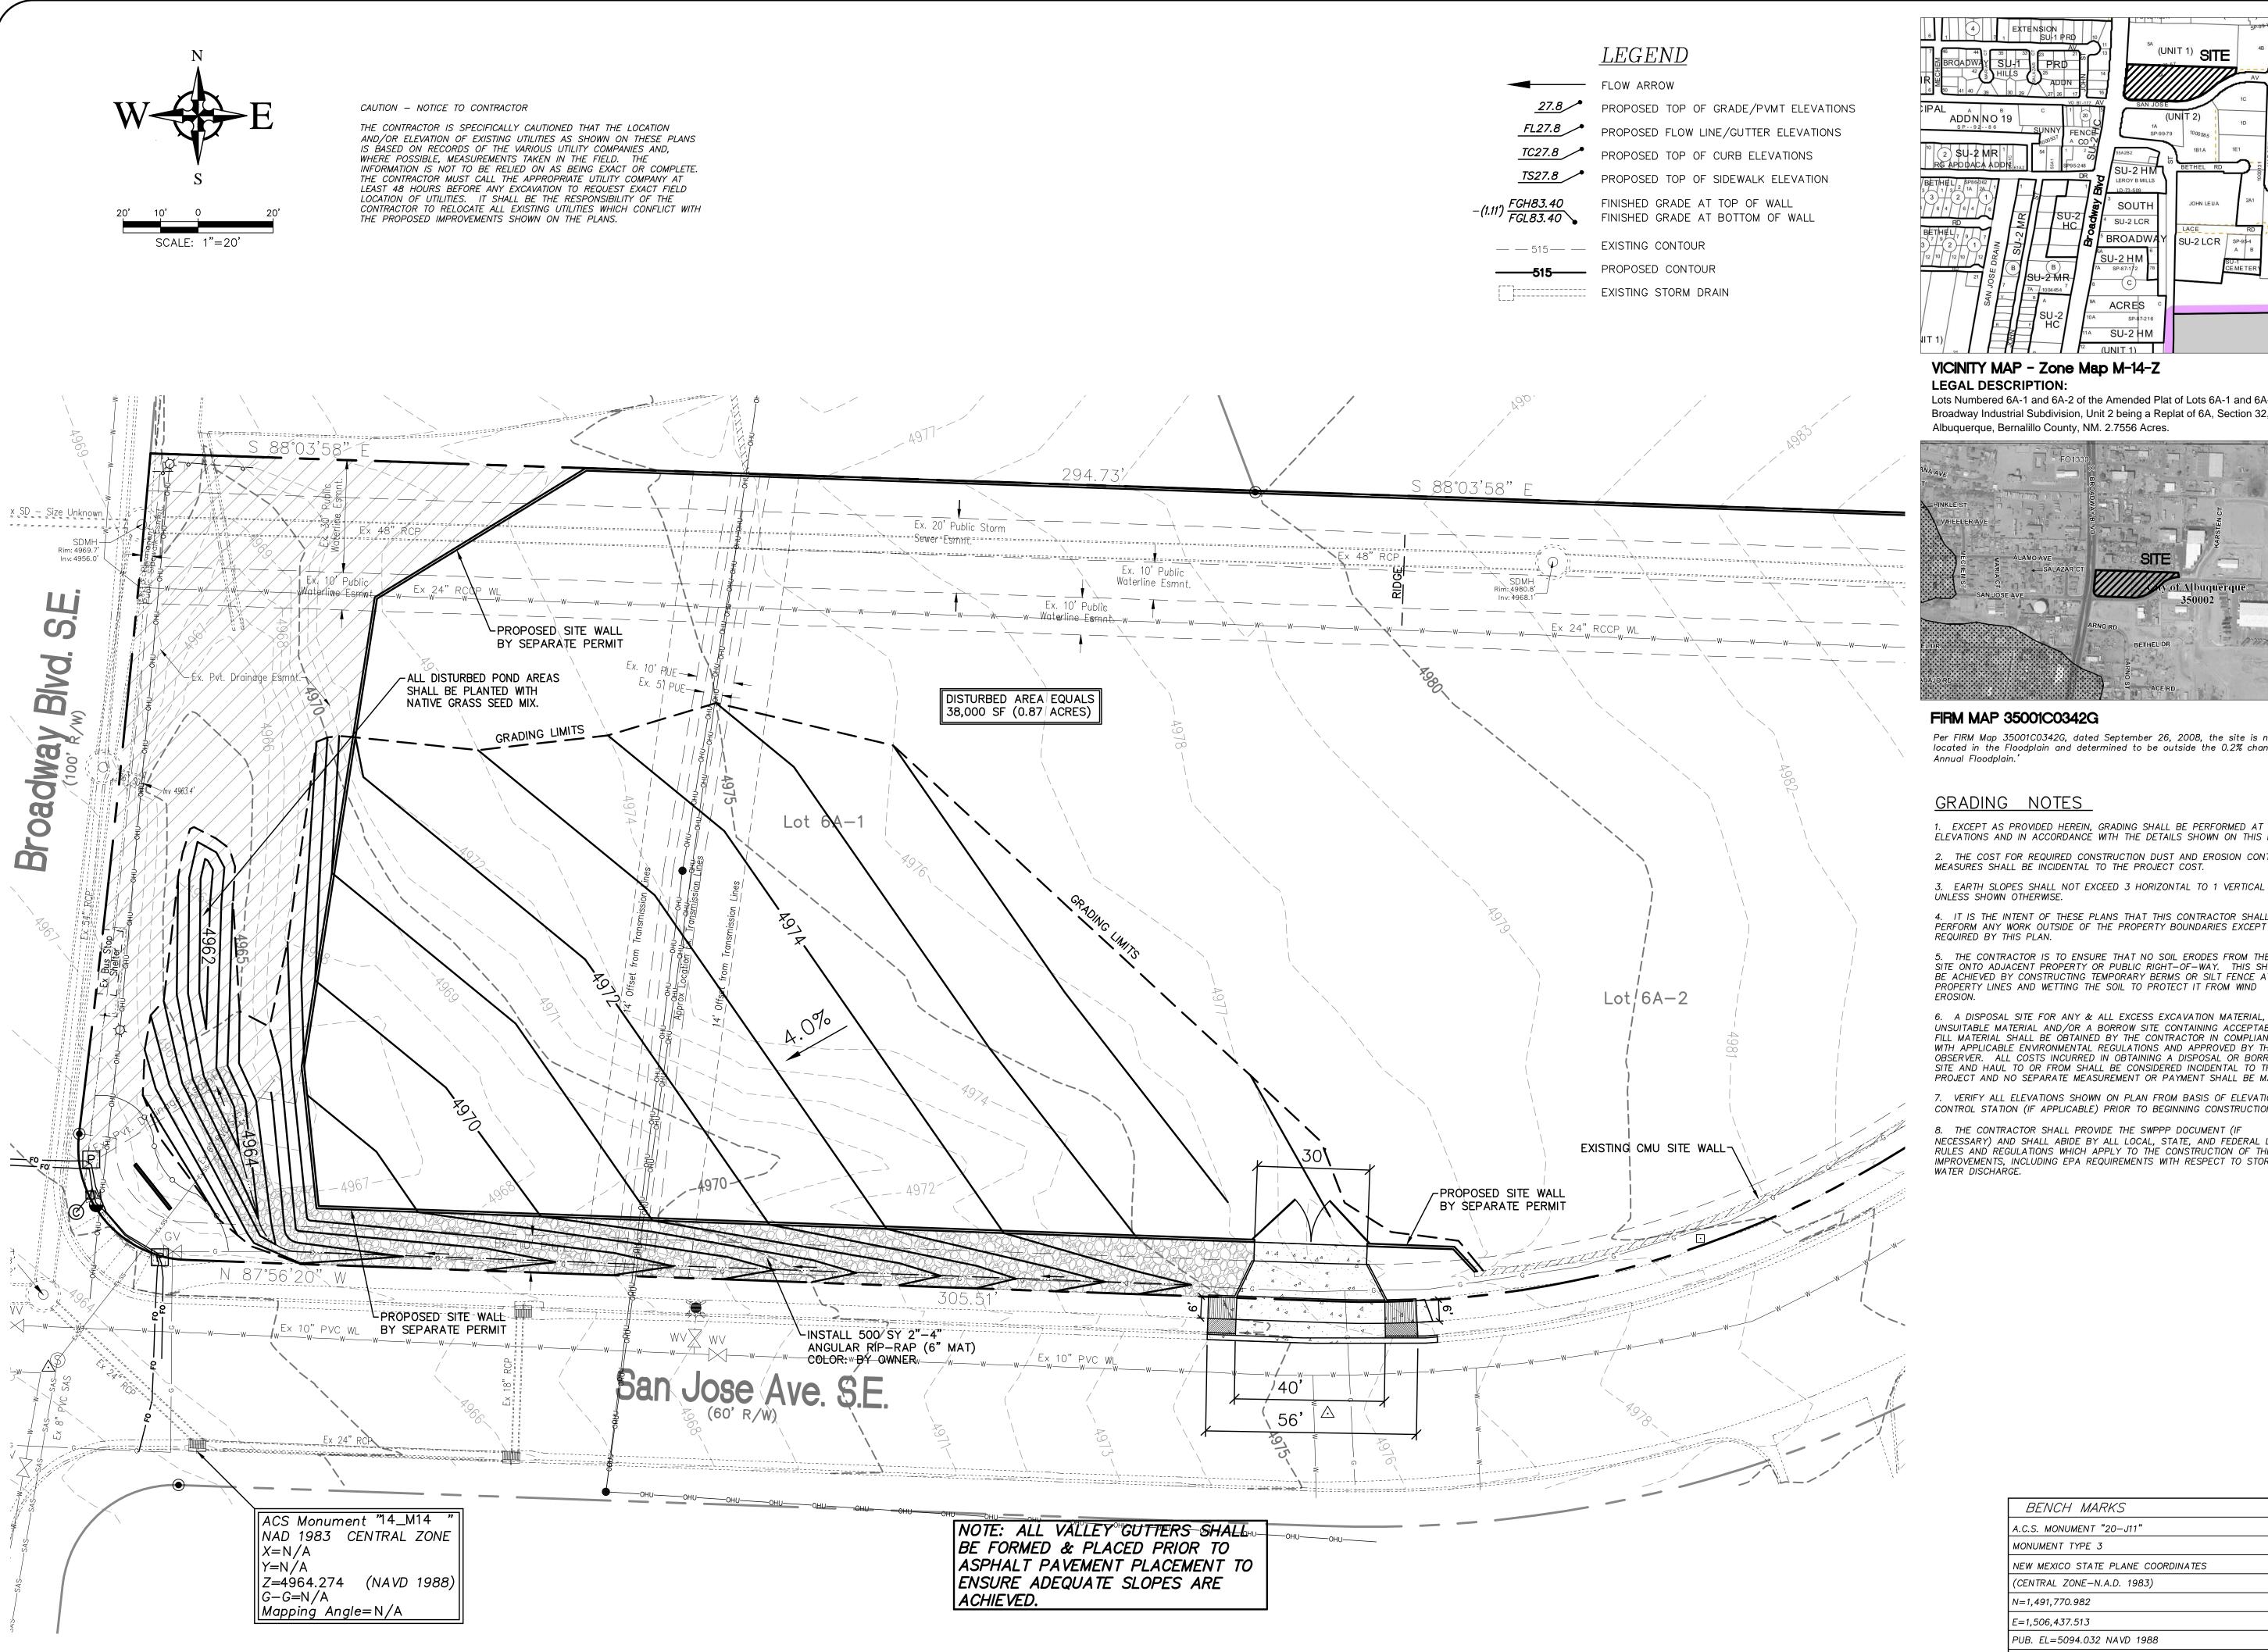

#### VICINITY MAP - Zone Map M-14-Z LEGAL DESCRIPTION:

Lots Numbered 6A-1 and 6A-2 of the Amended Plat of Lots 6A-1 and 6A-2, Broadway Industrial Subdivision, Unit 2 being a Replat of 6A, Section 32, City of Albuquerque, Bernalillo County, NM. 2.7556 Acres.

### FIRM MAP 35001C0342G

Per FIRM Map 35001C0342G, dated September 26, 2008, the site is not located in the Floodplain and determined to be outside the 0.2% chance

### GRADING NOTES

- 1. EXCEPT AS PROVIDED HEREIN, GRADING SHALL BE PERFORMED AT THE ELEVATIONS AND IN ACCORDANCE WITH THE DETAILS SHOWN ON THIS PLAN. 2. THE COST FOR REQUIRED CONSTRUCTION DUST AND EROSION CONTROL MEASURES SHALL BE INCIDENTAL 10 THE PROJECT COST.
- UNLESS SHOWN OTHERWISE.
- 4. IT IS THE INTENT OF THESE PLANS THAT THIS CONTRACTOR SHALL NOT PERFORM ANY WORK OUTSIDE OF THE PROPERTY BOUNDARIES EXCEPT AS REQUIRED BY THIS PLAN.
- 5. THE CONTRACTOR IS TO ENSURE THAT NO SOIL ERODES FROM THE SITE ONTO ADJACENT PROPERTY OR PUBLIC RIGHT-OF-WAY. THIS SHOULD BE ACHIEVED BY CONSTRUCTING TEMPORARY BERMS OR SILT FENCE AT THE PROPERTY LINES AND WETTING THE SOIL TO PROTECT IT FROM WIND
- 6. A DISPOSAL SITE FOR ANY & ALL EXCESS EXCAVATION MATERIAL, AND UNSUITABLE MATERIAL AND/OR A BORROW SITE CONTAINING ACCEPTABLE FILL MATERIAL SHALL BE OBTAINED BY THE CONTRACTOR IN COMPLIANCE WITH APPLICABLE ENVIRONMENTAL REGULATIONS AND APPROVED BY THE OBSERVER. ALL COSTS INCURRED IN OBTAINING A DISPOSAL OR BORROW SITE AND HAUL TO OR FROM SHALL BE CONSIDERED INCIDENTAL TO THE PROJECT AND NO SEPARATE MEASUREMENT OR PAYMENT SHALL BE MADE.
- 7. VERIFY ALL ELEVATIONS SHOWN ON PLAN FROM BASIS OF ELEVATION CONTROL STATION (IF APPLICABLE) PRIOR TO BEGINNING CONSTRUCTION.
- 8. THE CONTRACTOR SHALL PROVIDE THE SWPPP DOCUMENT (IF NECESSARY) AND SHALL ABIDE BY ALL LOCAL, STATE, AND FEDERAL LAWS, RULES AND REGULATIONS WHICH APPLY TO THE CONSTRUCTION OF THESE IMPROVEMENTS, INCLUDING EPA REQUIREMENTS WITH RESPECT TO STORM WATER DISCHARGE.

Ooten Engineer Box 15814 Rancho, N.M. 8717 me: (505) 980-3560

 $\oplus \infty$ 60° Albu

D

BENCH MARKS A.C.S. MONUMENT "20-J11" MONUMENT TYPE 3 NEW MEXICO STATE PLANE COORDINATES (CENTRAL ZONE-N.A.D. 1983) N=1,491,770.982 E=1,506,437.513 PUB. EL=5094.032 NAVD 1988 GROUND TO GRID FACTOR=0.999680825