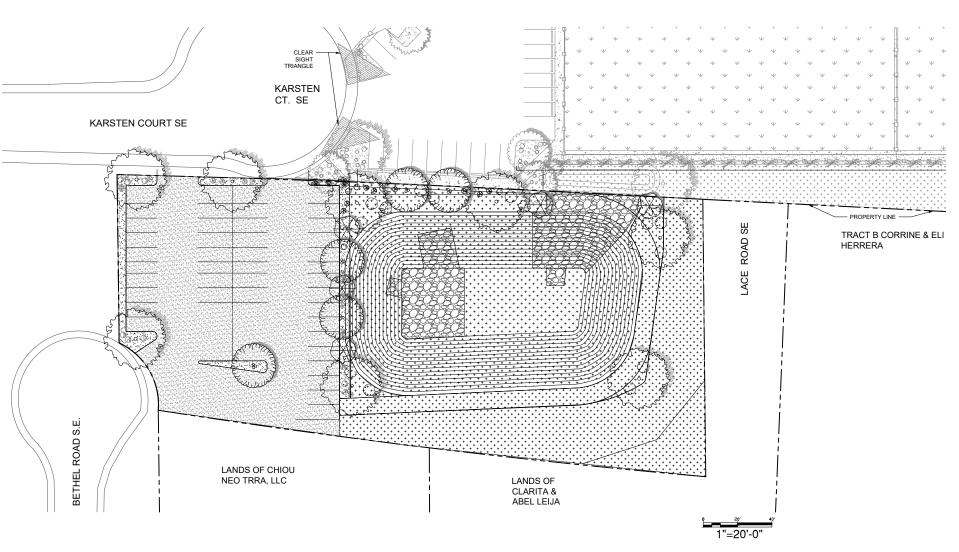

Σ ALBUQUERQUE, FIELD!

87102

A 귑 SE, Ш KRAEMER F 2801 KARSTEN CT 8 回 ₹  $\circ$ Ś AND

DRAWN BY: EB

DESIGNED BY:

CHECKED BY: TG

DATE: 02/26/2021

WESTWIND LANDSCAPE CONSTRUCTION INC. 2739 VASSAR PLACE, NE ALBUQUERQUE, NM 87107 PHONE: 505-881-8925 FAX: 505-883-7052

2811 KARSTEN CT SE, ALBUQUERQUE, NM 87102 **IRRIGATION PLAN** 

PAGE 3 OF 4

KRAEMER FIELDS
2801 KARSTEN CT SE, ALBUQUERQUE, NM 87102

**IRRIGATION PLAN** 

CHECKED BY: TG DATE: 03/11/2021 WESTWIND LANDSCAPE CONSTRUCTION INC. 2739 VASSAR PLACE, NE ALBUQUERQUE, NM 87107 PHONE: 505-881-8925 FAX: 505-883-7052

PAGE 4 OF 4