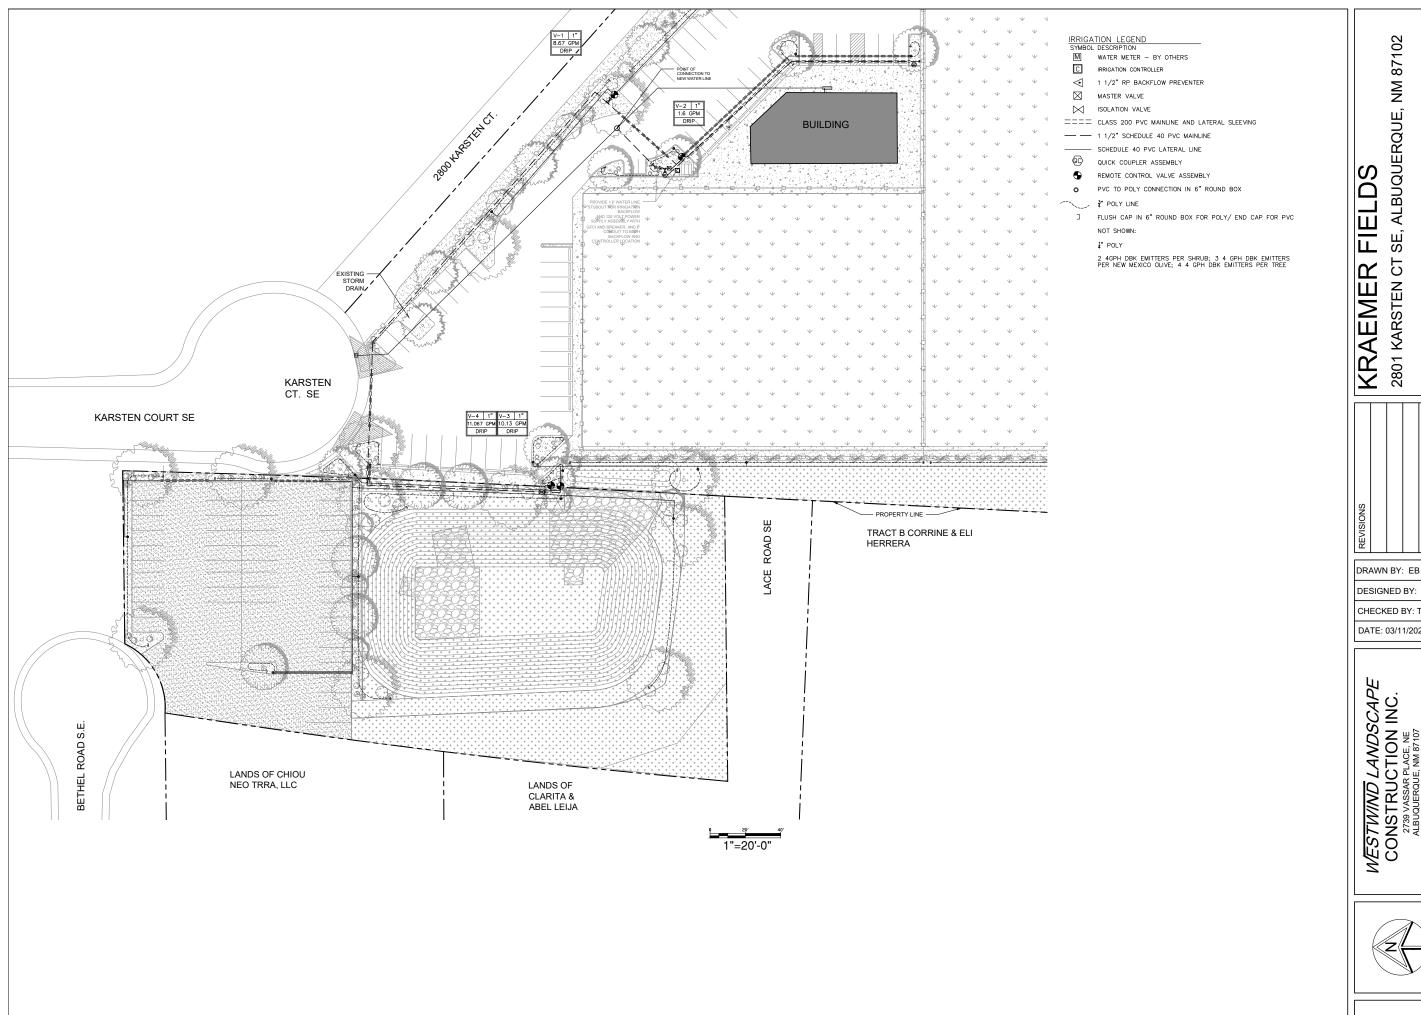

## IRRIGATION NOTES:

IRRIGATION SYSTEM: INSTALLATION OF NEW IRRIGATION BACKFLOW PREVENTION, CONTROLLER AND DRIP IRRIGATION SYSTEM AS A PART OF THIS PROJECT

MAINTENANCE: RESPONSIBILITY FOR THE MAINTENANCE SHALL

2811 KARSTEN CT SE, ALBUQUERQUE, NM 87102 **IRRIGATION PLAN** 

PAGE 3 OF 4

KRAEMER FIELDS
2801 KARSTEN CT SE, ALBUQUERQUE, NM 87102

**IRRIGATION PLAN** 

CHECKED BY: TG DATE: 03/11/2021 WESTWIND LANDSCAPE CONSTRUCTION INC. 2739 VASSAR PLACE, NE ALBUQUERQUE, NM 87107 PHONE: 505-881-8925 FAX: 505-883-7052

PAGE 4 OF 4