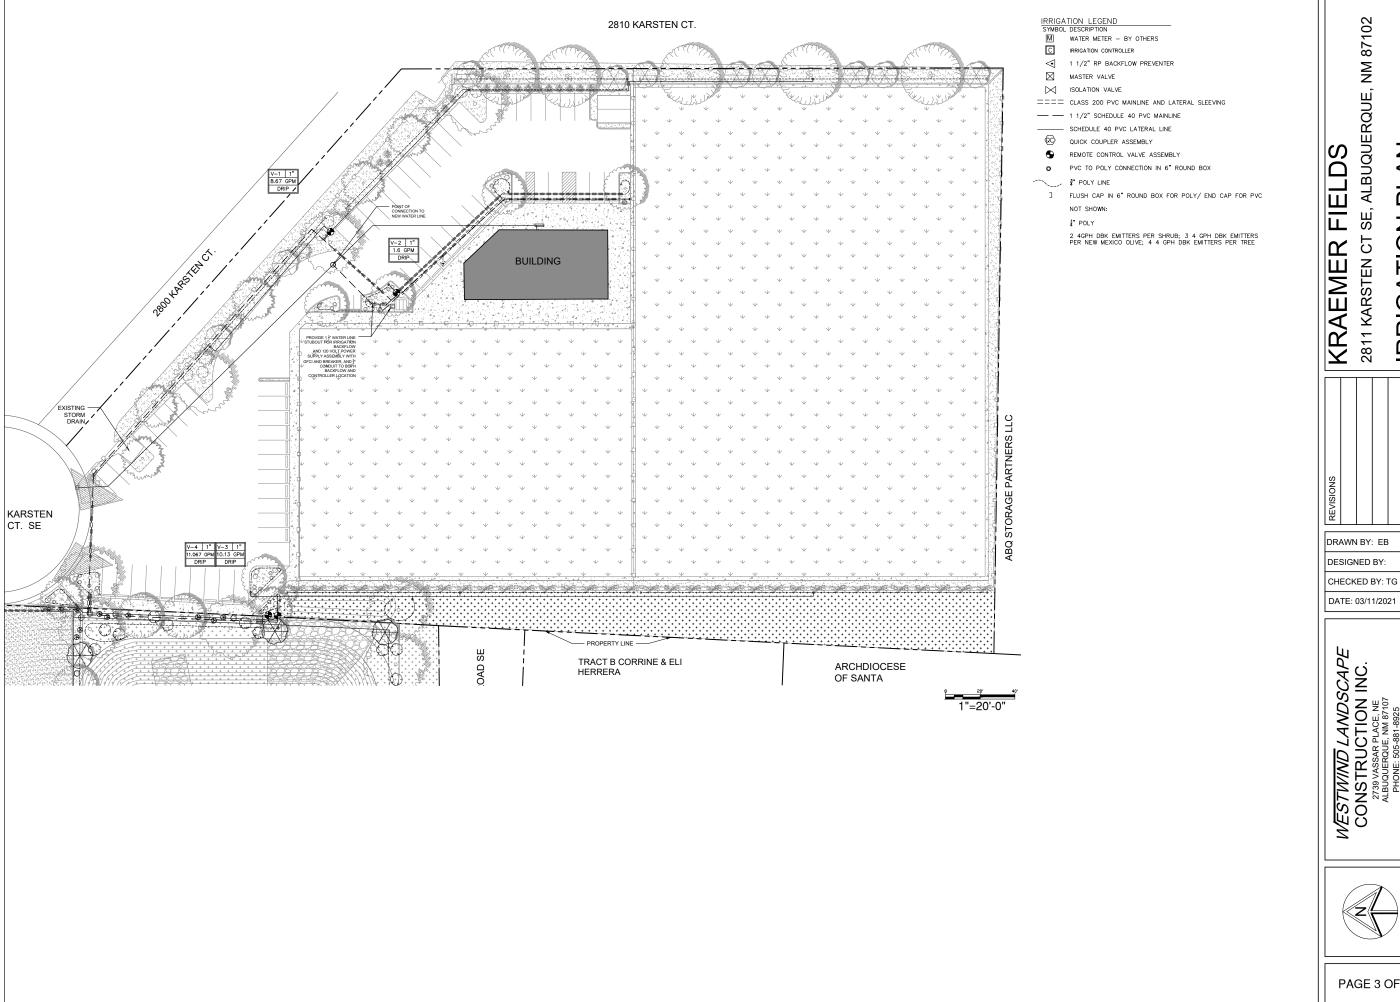

## IRRIGATION NOTES:

IRRIGATION SYSTEM: INSTALLATION OF NEW IRRIGATION BACKFLOW PREVENTION, CONTROLLER AND DRIP IRRIGATION SYSTEM AS A PART OF THIS PROJECT

MAINTENANCE: RESPONSIBILITY FOR THE MAINTENANCE SHALL

2811 KARSTEN CT SE, ALBUQUERQUE, NM 87102 **IRRIGATION PLAN** 

PAGE 3 OF 4

KRAEMER FIELDS
2801 KARSTEN CT SE, ALBUQUERQUE, NM 87102

**IRRIGATION PLAN** 

CHECKED BY: TG DATE: 03/11/2021 WESTWIND LANDSCAPE CONSTRUCTION INC. 2739 VASSAR PLACE, NE ALBUQUERQUE, NM 87107 PHONE: 505-881-8925 FAX: 505-883-7052