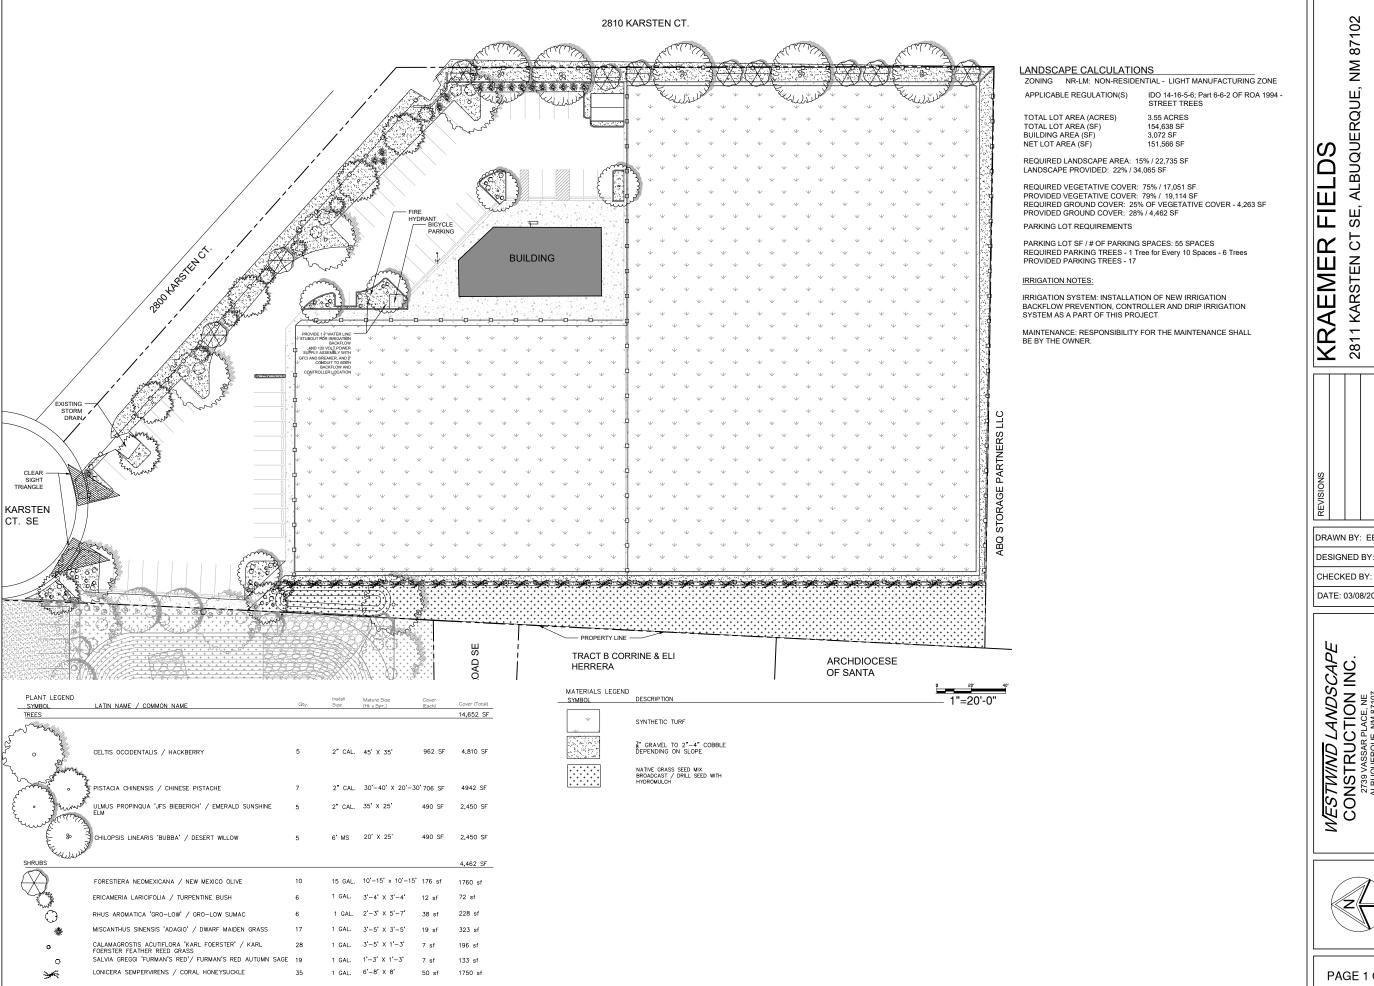

Σ Z ALBUQUERQUE, Ш SE, 正 CTEMER 2811 KARSTEN KRA

87102

Z

Д

Ш

Д

⋖

S

S

AND

DRAWN BY: EB

CHECKED BY: TG

DATE: 03/08/2021

WESTWIND LANDSCAPE CONSTRUCTION INC. 2739 VASSAR PLACE, NE ALBUQUERQUE, NM 87107

PAGE 1 OF 2

| PLANT LEGEND                                                                                                                                                                                                                                                                                                                                                                                                                                                                                                                                                                                                                                                                                                                                                                                                                                                                                                                                                                                                                                                                                                                                                                                                                                                                                                                                                                                                                                                                                                                                                                                                                                                                                                                                                                                                                                                                                                                                                                                                                                                                                                                   |                                                   |      | Install | Mature Size       | Cover  |              |
|--------------------------------------------------------------------------------------------------------------------------------------------------------------------------------------------------------------------------------------------------------------------------------------------------------------------------------------------------------------------------------------------------------------------------------------------------------------------------------------------------------------------------------------------------------------------------------------------------------------------------------------------------------------------------------------------------------------------------------------------------------------------------------------------------------------------------------------------------------------------------------------------------------------------------------------------------------------------------------------------------------------------------------------------------------------------------------------------------------------------------------------------------------------------------------------------------------------------------------------------------------------------------------------------------------------------------------------------------------------------------------------------------------------------------------------------------------------------------------------------------------------------------------------------------------------------------------------------------------------------------------------------------------------------------------------------------------------------------------------------------------------------------------------------------------------------------------------------------------------------------------------------------------------------------------------------------------------------------------------------------------------------------------------------------------------------------------------------------------------------------------|---------------------------------------------------|------|---------|-------------------|--------|--------------|
| SYMBOL                                                                                                                                                                                                                                                                                                                                                                                                                                                                                                                                                                                                                                                                                                                                                                                                                                                                                                                                                                                                                                                                                                                                                                                                                                                                                                                                                                                                                                                                                                                                                                                                                                                                                                                                                                                                                                                                                                                                                                                                                                                                                                                         | LATIN NAME / COMMON NAME                          | Qty. | Size    | (Ht x Spr.)       | (Each) | Cover (Total |
| TREES                                                                                                                                                                                                                                                                                                                                                                                                                                                                                                                                                                                                                                                                                                                                                                                                                                                                                                                                                                                                                                                                                                                                                                                                                                                                                                                                                                                                                                                                                                                                                                                                                                                                                                                                                                                                                                                                                                                                                                                                                                                                                                                          |                                                   |      |         |                   |        | 10,146 SF    |
|                                                                                                                                                                                                                                                                                                                                                                                                                                                                                                                                                                                                                                                                                                                                                                                                                                                                                                                                                                                                                                                                                                                                                                                                                                                                                                                                                                                                                                                                                                                                                                                                                                                                                                                                                                                                                                                                                                                                                                                                                                                                                                                                | CELTIS OCCIDENTALIS / HACKBERRY                   | 8    | 2" CAL. | 45' X 35'         | 962 SF | 7,696 SI     |
| The second of th | CHILOPSIS LINEARIS 'BUBBA' / DESERT WILLOW        | 5    | 6' MS   | 20' X 25'         | 490 SF | 2450 SF      |
| SHRUBS                                                                                                                                                                                                                                                                                                                                                                                                                                                                                                                                                                                                                                                                                                                                                                                                                                                                                                                                                                                                                                                                                                                                                                                                                                                                                                                                                                                                                                                                                                                                                                                                                                                                                                                                                                                                                                                                                                                                                                                                                                                                                                                         |                                                   |      |         |                   |        | 1,440 SF     |
| $\bigcirc$                                                                                                                                                                                                                                                                                                                                                                                                                                                                                                                                                                                                                                                                                                                                                                                                                                                                                                                                                                                                                                                                                                                                                                                                                                                                                                                                                                                                                                                                                                                                                                                                                                                                                                                                                                                                                                                                                                                                                                                                                                                                                                                     | FORESTIERA NEOMEXICANA / NEW MEXICO OLIVE         | 5    | 15 GAL. | 10'-15' x 10'-15' | 176 sf | 880 sf       |
| 0                                                                                                                                                                                                                                                                                                                                                                                                                                                                                                                                                                                                                                                                                                                                                                                                                                                                                                                                                                                                                                                                                                                                                                                                                                                                                                                                                                                                                                                                                                                                                                                                                                                                                                                                                                                                                                                                                                                                                                                                                                                                                                                              | RHUS AROMATICA 'GRO-LOW' / GRO-LOW SUMAC          | 14   | 1 GAL.  | 2'-3' X 5'-7'     | 38 sf  | 532 sf       |
| *                                                                                                                                                                                                                                                                                                                                                                                                                                                                                                                                                                                                                                                                                                                                                                                                                                                                                                                                                                                                                                                                                                                                                                                                                                                                                                                                                                                                                                                                                                                                                                                                                                                                                                                                                                                                                                                                                                                                                                                                                                                                                                                              | MISCANTHUS SINENSIS 'ADAGIO' / DWARF MAIDEN GRASS | 4    | 1 GAL.  | 3'-5' X 3'-5'     | 19 sf  | 456 sf       |
| •                                                                                                                                                                                                                                                                                                                                                                                                                                                                                                                                                                                                                                                                                                                                                                                                                                                                                                                                                                                                                                                                                                                                                                                                                                                                                                                                                                                                                                                                                                                                                                                                                                                                                                                                                                                                                                                                                                                                                                                                                                                                                                                              | ERICAMERIA LARICIFOLIA / TURPENTINE BUSH          | 24   | 1 GAL.  | 3'-4' X 3'-4'     | 12 sf  | 456 sf       |
| <b>⊕</b>                                                                                                                                                                                                                                                                                                                                                                                                                                                                                                                                                                                                                                                                                                                                                                                                                                                                                                                                                                                                                                                                                                                                                                                                                                                                                                                                                                                                                                                                                                                                                                                                                                                                                                                                                                                                                                                                                                                                                                                                                                                                                                                       | HESPERALOE PARVIFLORA / RED YUCCA                 | 24   | 1 GAL.  | 3' X 3'           | 7 sf   | 456 sf       |

MATERIALS LEGEND DESCRIPTION

2"-4" COBBLE / RIPRAP

7" GRAVEL

NATIVE GRASS SEED MIX BROADCAST / DRILL SEED WITH HYDROMULCH

LANDSCAPE CALCULATIONS

ZONING NR-LM: NON-RESIDENTIAL - LIGHT MANUFACTURING ZONE

IDO 14-16-5-6; Part 6-6-2 OF ROA 1994 -APPLICABLE REGULATION(S)

STREET TREES

TOTAL LOT AREA (ACRES) TOTAL LOT AREA (SF) BUILDING AREA (SF) NET LOT AREA (SF) 1.1645 ACRES 50,725 SF

REQUIRED LANDSCAPE AREA: 15% / 7,608 SF LANDSCAPE PROVIDED: 67% / 34,083 SF

REQUIRED VEGETATIVE COVER: 75% / 5,706 SF PROVIDED VEGETATIVE COVER: 152% / 11,586 SF REQUIRED GROUND COVER: 25% OF VEGETATIVE COVER - 1,426 SF PROVIDED GROUND COVER: 25% / 1,440 SF

## PARKING LOT REQUIREMENTS

PARKING LOT SF / # OF PARKING SPACES: 42 SPACES REQUIRED PARKING TREES - 1 Tree for Every 10 Spaces - 4 Trees PROVIDED PARKING TREES - 8

## IRRIGATION NOTES:

IRRIGATION SYSTEM: INSTALLATION OF NEW IRRIGATION BACKFLOW PREVENTION, CONTROLLER AND DRIP IRRIGATION SYSTEM AS A PART OF THIS PROJECT

MAINTENANCE: RESPONSIBILITY FOR THE MAINTENANCE SHALL